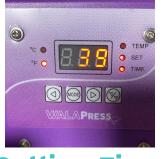

## **Front Panel**

## **Setting Temp**

Make sure you are in your preferred C / F

- 1. Turn on machine
- 2. Hit Mode 1 time, Temp & Set light should be lit up
- 3. Use arrows to change to desired temperature

4. Hit Mode 2 times to go back to the home screen. No lights on right side of the screen should be lit up

## Converting Celsius - Fahrenheit

1. Turn on machine

2. Use the C° / F° button to change between the two temperature readings

#### 1. Turn on machine

2. Hit Mode 2 times, Set & Time

light should be lit up

3. Use arrows to change to desired time

4. Hit Mode 1 time to go back to the home screen. No lights on right side of the screen should be lit up