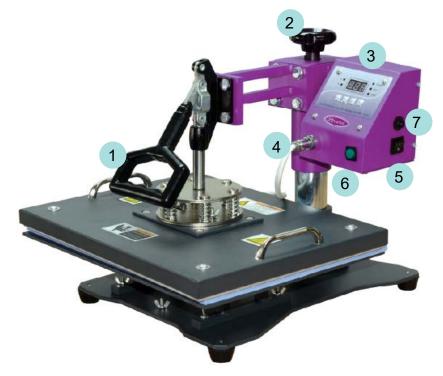

## **Heat Press Features**

- 1 Pressure Handle
- 2 Pressure Knob
- 3 Digital Control Meter
- 4 Accessory Interface Port
- 5 Power Switch

#### 6 Start Button :

By pressing this the machine will start counting down after heating up to the set temp from the lowest temp

#### 7 Safety Button :

This button will bounce up automatically and interrupt the current if it is too strong. Press it again to electrify the machine