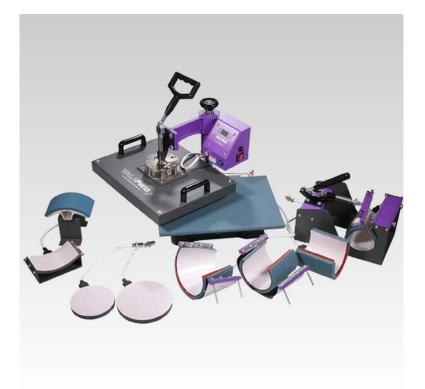

# User Manual 8 in 1 Combo Press

# **Platen Sizes**

- A 2" 3" for 5-10 oz Straight Shaped Mugs
- B 3" 3.5" for 11-22 oz Straight Shaped Mugs
- C 3.5" 4" for 12 oz Cone Shaped Latte Mugs
- D 3.5" 6" for 17 oz Cone Shaped Latte Mugs
- E 6" Circular Platen
- F 4" Circular Platen
- G 5.5" x 3" Cap Platen
- H 12" x 15" Rectangular Platen