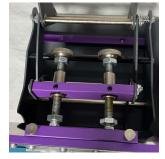

#### Change Pressure

\*this is a manual feature and will NOT be on your digital screen

- 1. Locate the 2 silver knobs on machine
- 2. High Pressure : turn the knobs to the RIGHT
- 3. Low Pressure : turn the knobs to the LEFT

TIP: between adjustments open and close your press to feel the changes in pressure