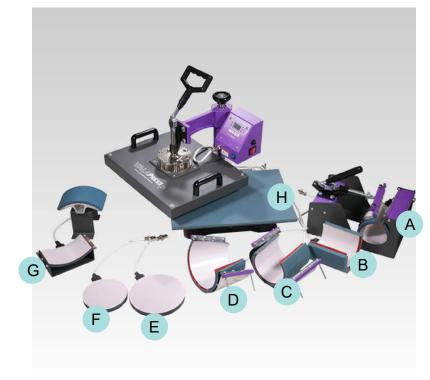

# **Platen Sizes**

- A 2" 3" for 5-10 oz Straight Shaped Mugs
- B 3" 3.5" for 11-22 oz Straight Shaped Mugs
- C 3.5" 4" for 12 oz Cone Shaped Latte Mugs
- D 3.5" 6" for 17 oz Cone Shaped Latte Mugs
- E 6" Circular Platen
- F 4" Circular Platen
- G 5.5" x 3" Cap Platen
- H 12" x 15" Rectangular Platen