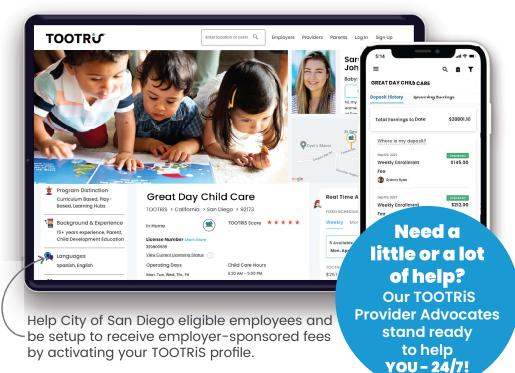

## Claim & Complete Your FREE Profile in 10 Minutes

Easily accept Child Care Benefit payments from the City of San Diego employees enrolled in your program. TOOTRIS is accessible as a mobile app, or via the web on a computer or mobile device.

Don't have a profile? Claim yours!

Visit our sign-up page TOOTRIS.com/providers

| HAPPY PLACE CHILD CA                       |            |
|--------------------------------------------|------------|
| Ceneral Info Scheduling Profile completion | 80%        |
| Center Profile                             | ,          |
| Provider Blo                               | >          |
| Photos                                     | >          |
| Highlights                                 | >          |
| Daily Activities                           | >          |
|                                            |            |
| Q ©                                        | <b>H</b> 0 |

## Empower Your Program with TOOTRIS!

- Accept payments instantly from parent Child Care Benefit funds, DCFSA, credit/debit cards, checking/savings accounts, and more
- Already have a payment system? You can still accept and process Child Care benefit payments from City of San Diego employees