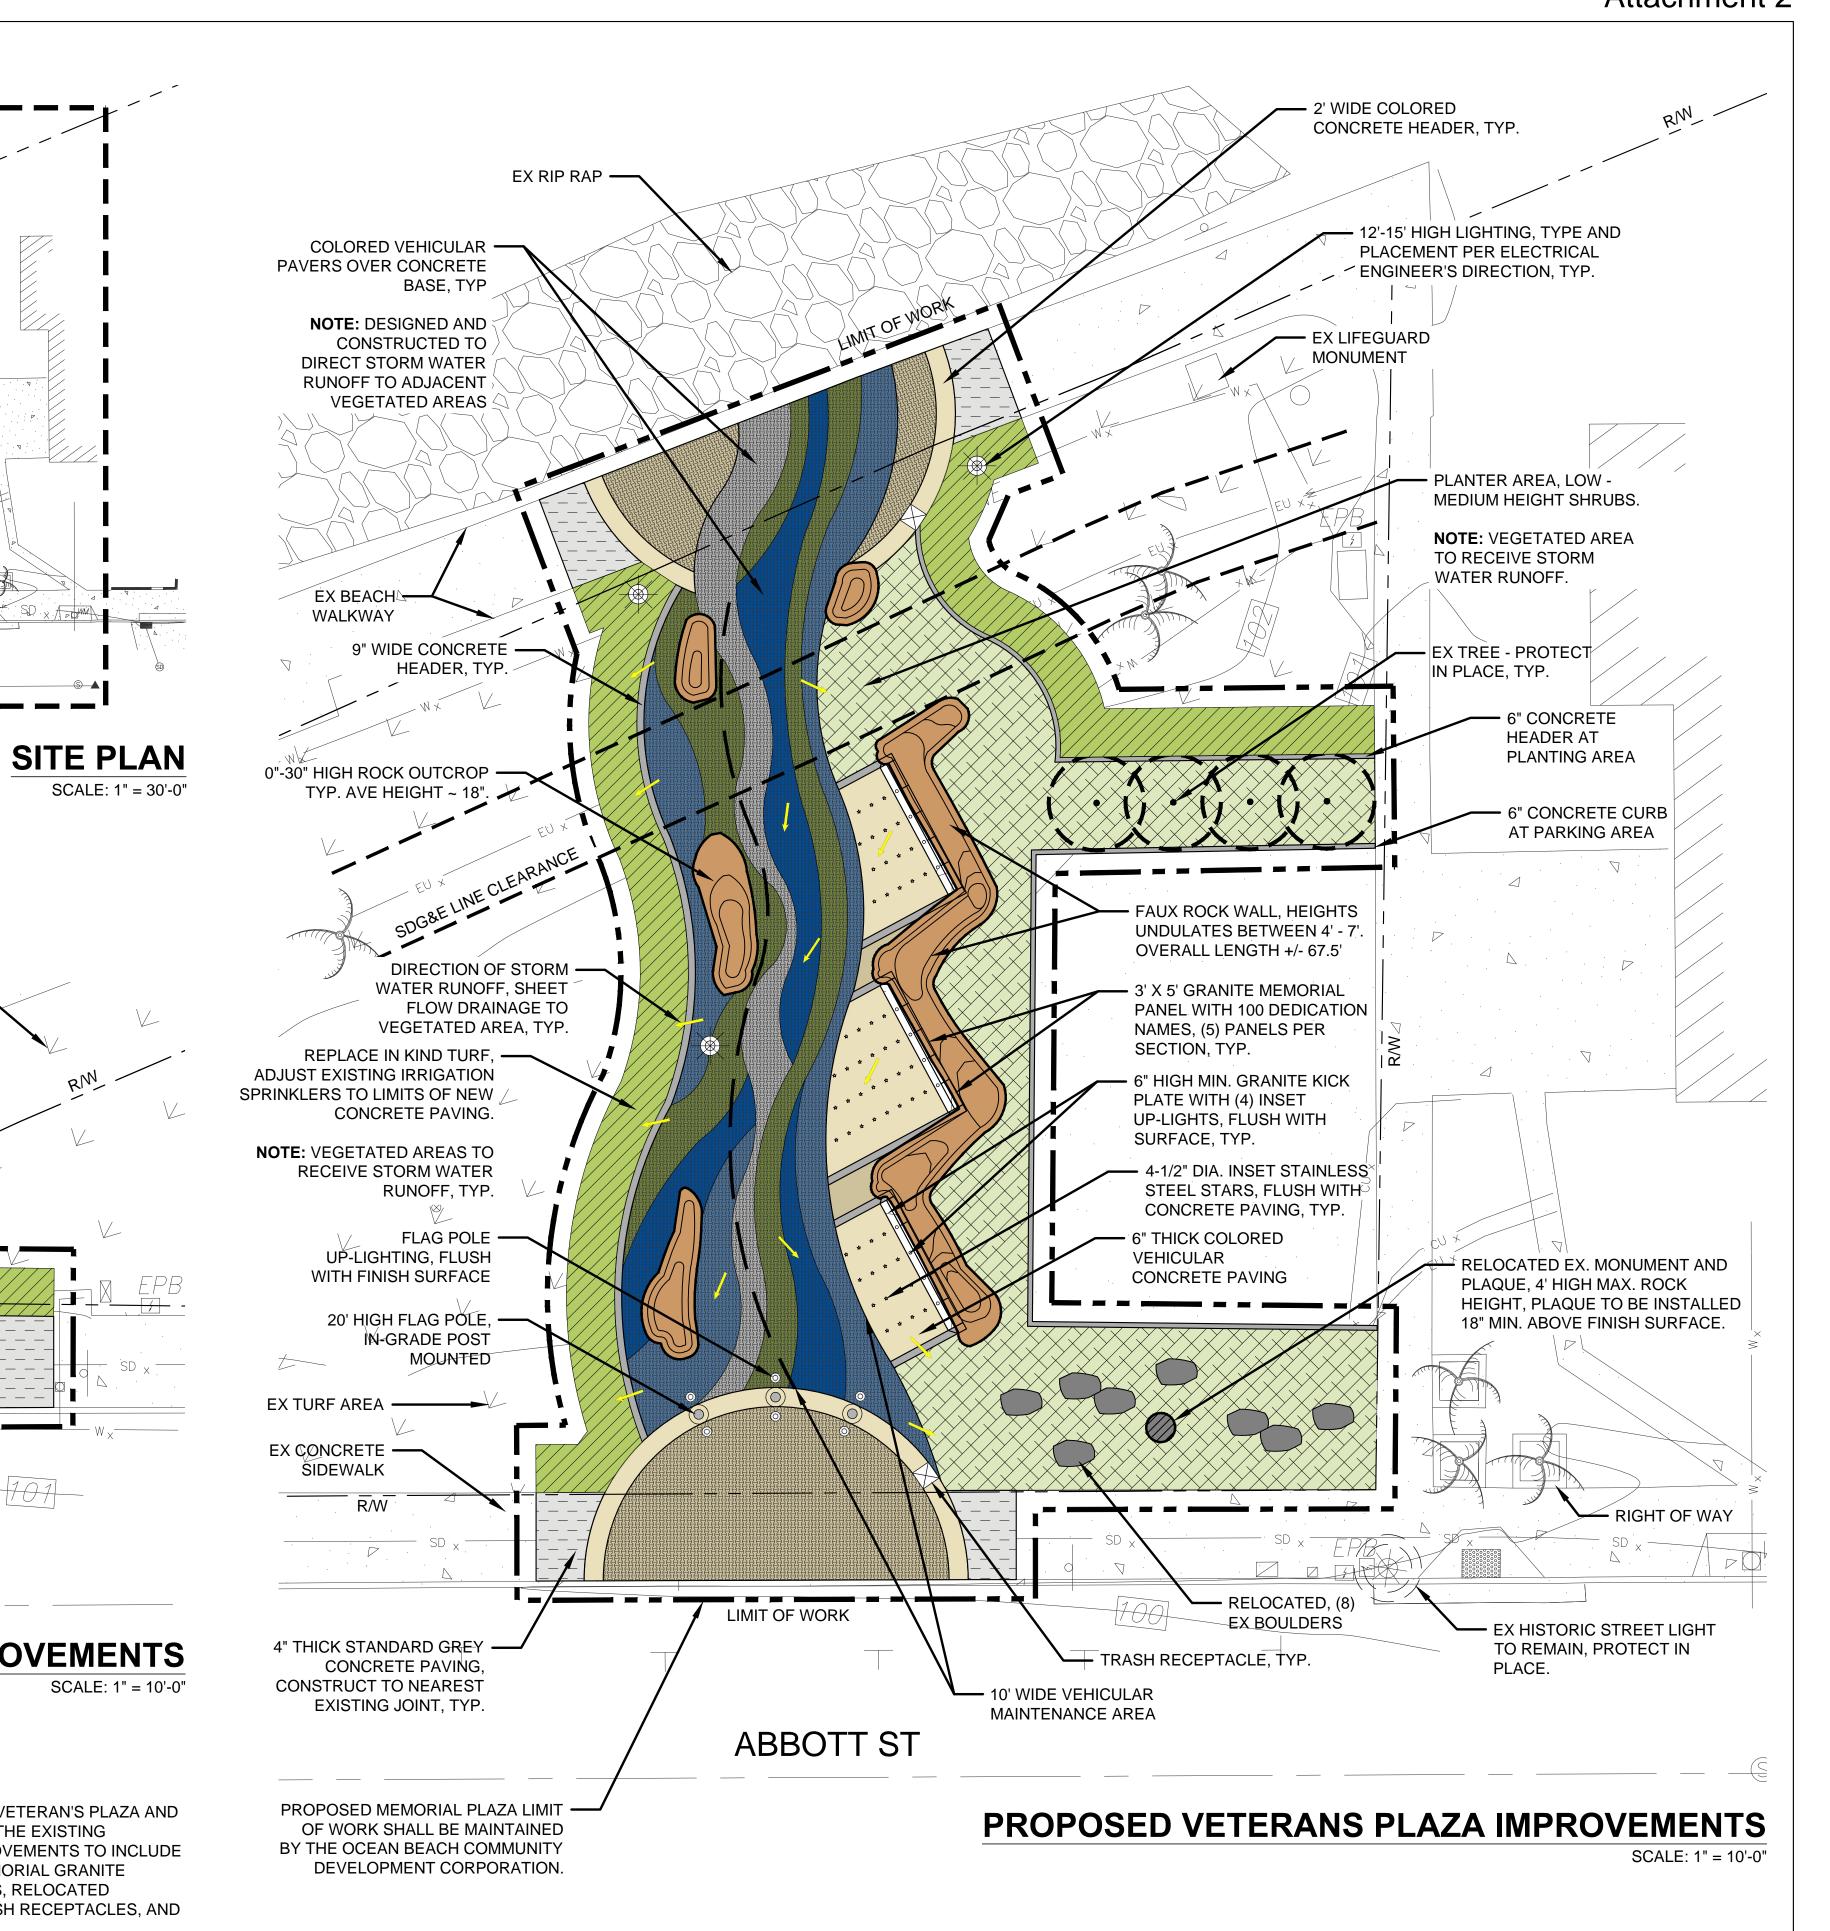

The proposed Plaza provides a new access point to the coastal walkway, a maximum 7' high wall for veteran's names and space for additional names, decorative paving composed of interlocking pavers, faux rock benches, three new flagpoles, and lighting of the monument and flagpoles.

- 1. Observe proper flag etiquette when placing the flag poles.
  - **Response:** The etiquette utilized will be as instructed by U.S flags regulations concerning the US flag flown with other flags. The Ocean Beach Community Development Corporation (OBCDC) Veterans Committee, composed of nine veterans from all branches of our Military, will oversee the installation and care of the flags and will be responsible for the care and maintenance of the three flag poles. Maintenance will include replacement of damaged flags as needed.
- 2. Being located near the beach, children may climb on rock walls. Recommend checking into the liability of placing a structure like this in a public space. Response: The faux rock memorial wall varies in heights from 4'–7'. Faux rock outcrops, located along the central pathway, vary in height, with an average height of 18" and a maximum height of 30" (same as typical seat-wall in public space). The faux rock outcrops provide seating, function as a visual transition to the larger memorial wall.
- 3. The rock wall finish must be such that graffiti can be easily addressed without sacrificing the aesthetic of the walls.

6. Consider adding trash cans along the walkway.

**Response:** The design includes two trash receptacles, one at the entrance along Abbott Street and a second along the beachside walkway entrance. There are also existing trash receptacles along the existing walkways.

7. The beachside Plaza ends abruptly. Study other ways to address this end of the walkway.

**Response:** The 2'0" wide concrete band, circular entry forms, and "river of life" pavers transition the existing walkways to the Plaza circulation.

- 8. The rock wall seems to be rather abrupt. It should appear to grow out of the ground, tapering down at the west end and wrapping around the corner on the east end.

  Response: In considering public safety and deterring climbing of the main wall, the faux rock wall in the Plaza will start at 4' and rise to 7'. The faux rock benches will be 12" to 18" high, similar to the height of typical benches.
- 9. Use an integral color for the rock wall.

**Response:** The shotcrete material will be an integral color concrete which is neutral in tone between the desired low and highlight colors. The highlight colors will be stains, which will penetrate into the shotcrete pores and then a sealer will be applied.

SEE "PROPOSED VETERANS —

PLAZA IMPROVEMENTS" RIGHT

SEE "EXISTING MONUMENT —

AREA IMPROVEMENTS" BELOW

CONCEPTUAL DESIGN DEVELOPMENT FOR THE CONSTRUCTION OF A VETERAN'S PLAZA AND MEMORIAL CONSISTING OF THE REPLACEMENT AND RELOCATION OF THE EXISTING VETERANS' MEMORIAL TO THE NEW LOCATION SHOWN ABOVE. IMPROVEMENTS TO INCLUDE NEW HARDSCAPE PAVING, PAVERS, REDUCED TURF AREAS, NEW MEMORIAL GRANITE WALLS, SHOTCRETE 'BLUFF' WALLS, MEMORIAL SIGNAGE, FLAG POLES, RELOCATED MEMORIAL STONE, UP LIGHTING AT WALLS, STONE, FLAG POLES, TRASH RECEPTACLES, AND