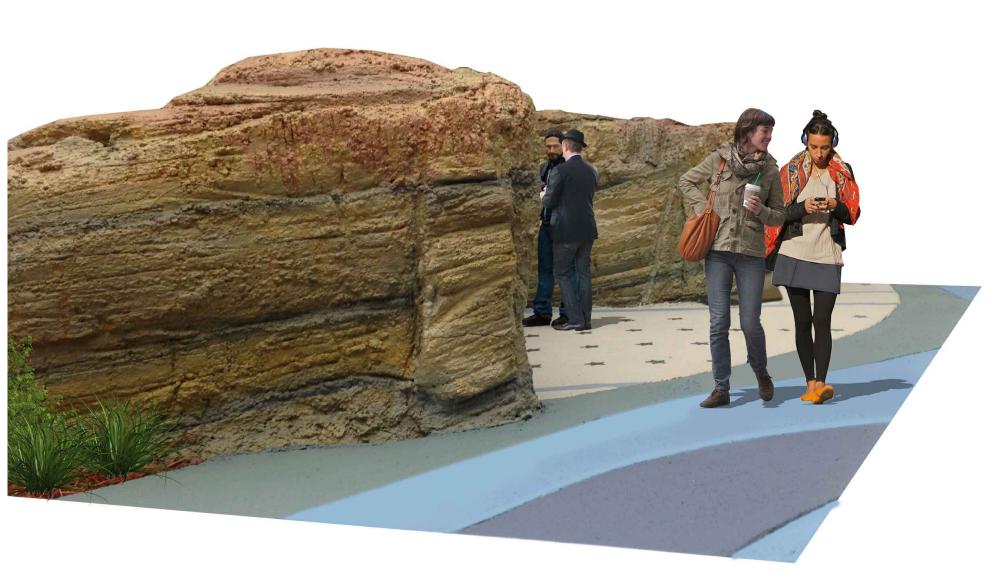

Stylistically, "Life Journey" fits the category of artistic/beachy informal. An artificial rock wall designed to mimic the stratified geology of Sunset Cliffs along the north side is the backbone of the memorial, and blends into the Ocean Beach community and its natural landscape. The Veterans' names are etched into a series of four granite slabs that are set into the artificial cliff wall and face southeast to provide an ocean backdrop to viewers of the memorial. The ground plane adjacent to the memorial wall has an inlay of stars that represent lives lost in battle and those who served and have since passed on. The stars run into an outgoing tide comprised of a paving pattern of concrete pavers and integrally colored concrete as a durable paving material. Low lying walls with an artistic theme treatment meander along the south border of the memorial to provide definition and separation of the memorial area from the adjacent lawn/event space. The design culminates to the west in a family gathering plaza and ADA access path with decorative walls for reflection that overlook the

See right for conceptual level imagery in order to provide a visual aid for communicating the design intent.

> 100 Names Per 3x5 Wall Panel 500 Names Per 15' Wall Section 1,500 Names Total **DEDICATION NAME SIZING**

**SUNSET CLIFFS BLUFF** 

PHYSICAL MODEL SCALE: 1" = 1'-0"

**SUNSET CLIFFS BLUFF** PHYSICAL MODEL SCALE: 1" = 1'-0"