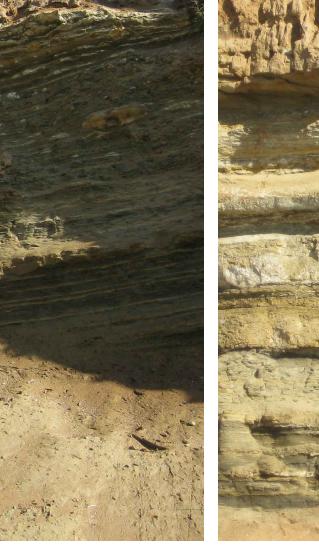

Stylistically, "Life Journey" fits the category of artistic/beachy informal. An artificial rock wall designed to mimic the stratified geology of Sunset Cliffs along the north side is the backbone of the memorial, and blends into the Ocean Beach community and its natural landscape. The Veterans' names are etched into a series of four granite slabs that are set into the artificial cliff wall and face southeast to provide an ocean backdrop to viewers of the memorial. The ground plane adjacent to the memorial wall has an inlay of stars that represent lives lost in battle and those who served and have since passed on. The stars run into an outgoing tide comprised of a paving pattern of concrete pavers and integrally colored concrete as a durable paving material. Low lying walls with an artistic theme treatment meander along the south border of the memorial to provide definition and separation of the memorial area from the adjacent lawn/event space. The design culminates to the west in a family gathering plaza and ADA access path with decorative walls for reflection that overlook the

> 100 Names Per 3x5 Wall Panel 500 Names Per 15' Wall Section 1,500 Names Total **DEDICATION NAME SIZING**

**SUNSET CLIFFS BLUFF** 

PHYSICAL MODEL SCALE: 1" = 1'-0"

**SUNSET CLIFFS BLUFF** PHYSICAL MODEL SCALE: 1" = 1'-0"