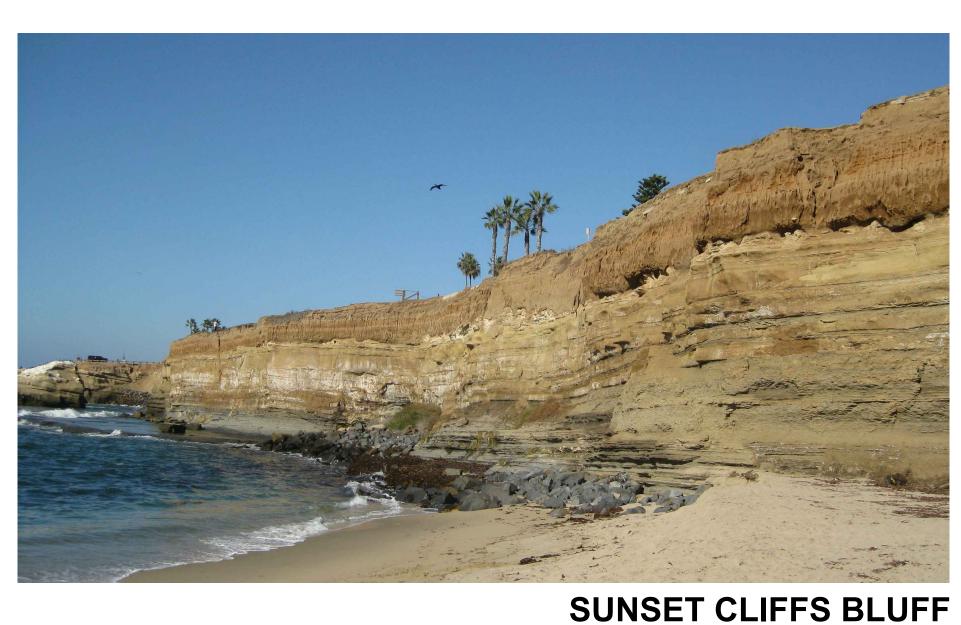

Stylistically, "Life Journey" fits the category of artistic/beachy informal. An artificial rock wall designed to mimic the stratified geology of Sunset Cliffs along the north side is the backbone of the memorial, and blends into the Ocean Beach community and its natural landscape. The Veterans' names are etched into a series of four granite slabs that are set into the artificial cliff wall and face southeast to provide an ocean backdrop to viewers of the memorial. The ground plane adjacent to the memorial wall has an inlay of stars that represent lives lost in battle and those who served and have since passed on. The stars run into an outgoing tide comprised of a paving pattern of concrete pavers and integrally colored concrete as a durable paving material. Low lying walls with an artistic theme treatment meander along the south border of the memorial to provide definition and separation of the memorial area from the adjacent lawn/event space. The design culminates to the west in a family gathering plaza and ADA access path with decorative walls for reflection that overlook the

> 100 Names Per 3x5 Wall Panel 500 Names Per 15' Wall Section 1,500 Names Total **DEDICATION NAME SIZING**

**SUNSET CLIFFS BLUFF** 

PHYSICAL MODEL SCALE: 1" = 1'-0"

**SUNSET CLIFFS BLUFF** PHYSICAL MODEL SCALE: 1" = 1'-0"