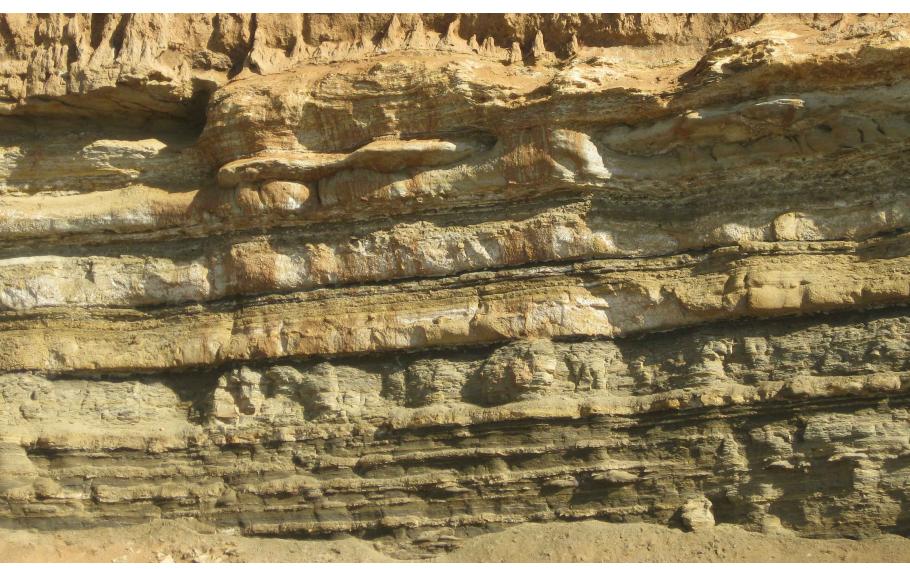

Stylistically, "Life Journey" fits the category of artistic/beachy informal. An artificial rock wall designed to mimic the stratified geology of Sunset Cliffs along the north side is the backbone of the memorial, and blends into the Ocean Beach community and its natural landscape. The Veterans' names are etched into a series of four granite slabs that are set into the artificial cliff wall and face southeast to provide an ocean backdrop to viewers of the memorial. The ground plane adjacent to the memorial wall has an inlay of stars that represent lives lost in battle and those who served and have since passed on. The stars run into an outgoing tide comprised of a paving pattern of concrete pavers and integrally colored concrete as a durable paving material. Low lying walls with an artistic theme treatment meander along the south border of the memorial to provide definition and separation of the memorial area from the adjacent lawn/event space. The design culminates to the west in a family gathering plaza and ADA access path with decorative walls for reflection that overlook the

> 100 Names Per 3x5 Wall Panel 500 Names Per 15' Wall Section 1,500 Names Total **DEDICATION NAME SIZING**

**SUNSET CLIFFS BLUFF** 

PHYSICAL MODEL SCALE: 1" = 1'-0"

**SUNSET CLIFFS BLUFF** PHYSICAL MODEL SCALE: 1" = 1'-0"