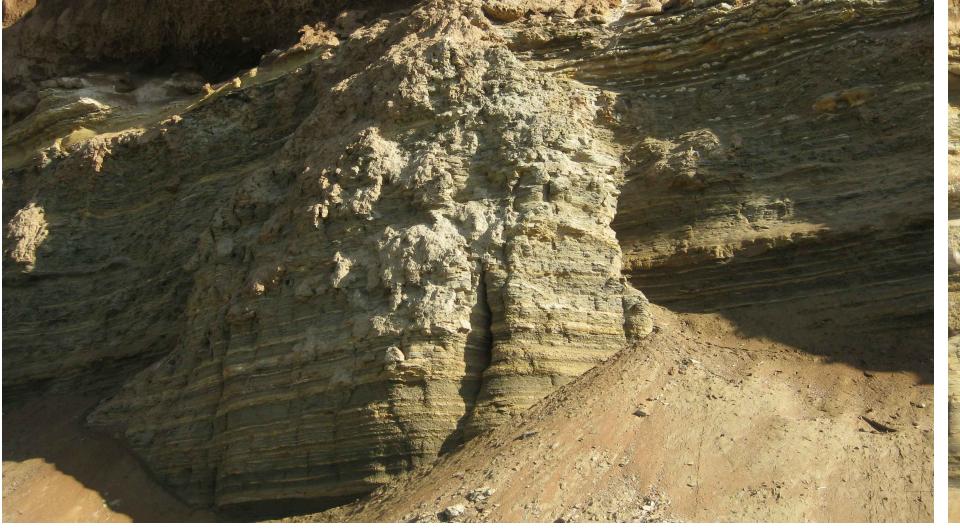

Stylistically, "Life Journey" fits the category of artistic/beachy informal. An artificial rock wall designed to mimic the stratified geology of Sunset Cliffs along the north side is the backbone of the memorial, and blends into the Ocean Beach community and its natural landscape. The Veterans' names are etched into a series of four granite slabs that are set into the artificial cliff wall and face southeast to provide an ocean backdrop to viewers of the memorial. The ground plane adjacent to the memorial wall has an inlay of stars that represent lives lost in battle and those who served and have since passed on. The stars run into an outgoing tide comprised of a paving pattern of concrete pavers and integrally colored concrete as a durable paving material. Low lying walls with an artistic theme treatment meander along the south border of the memorial to provide definition and separation of the memorial area from the adjacent lawn/event space. The design culminates to the west in a family gathering plaza and ADA access path with decorative walls for reflection that overlook the

> 100 Names Per 3x5 Wall Panel 500 Names Per 15' Wall Section 1,500 Names Total **DEDICATION NAME SIZING**

**SUNSET CLIFFS BLUFF** 

PHYSICAL MODEL SCALE: 1" = 1'-0"

**SUNSET CLIFFS BLUFF** PHYSICAL MODEL SCALE: 1" = 1'-0"