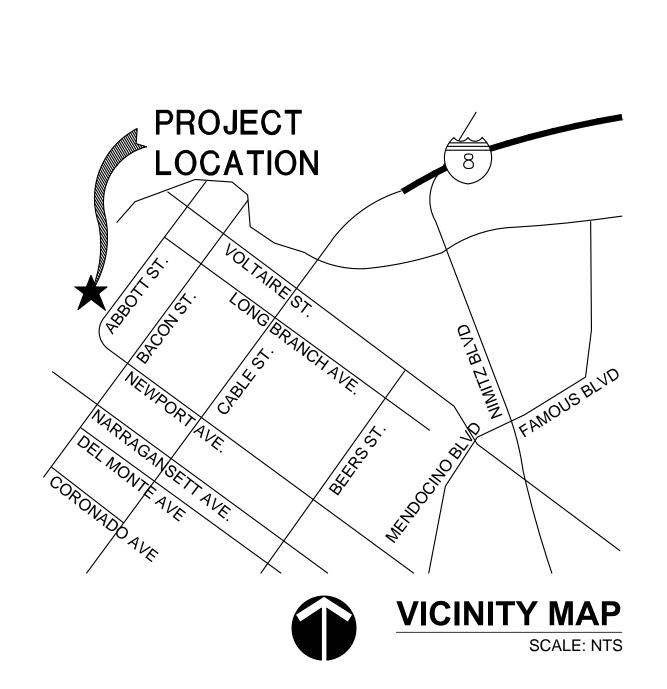

LOCATION MAP- OCEAN BEACH PARK AREA

## STREET ADDRESS

1946 ABBOTT STREET SAN DIEGO, CA 92107