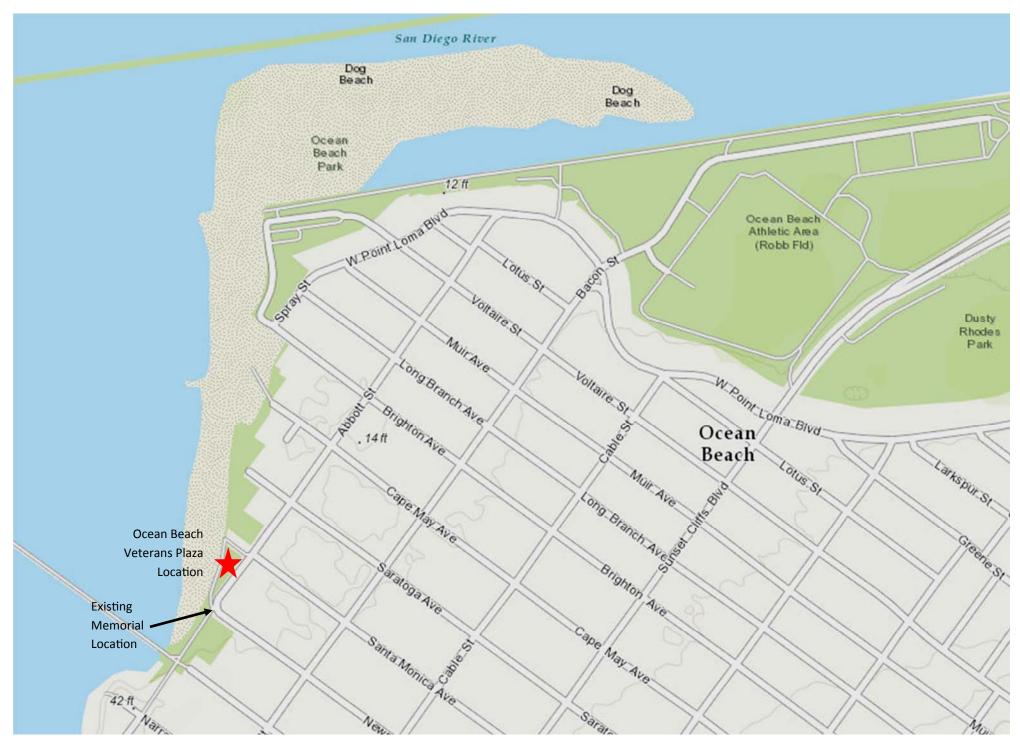

### **BACKGROUND**

The proposed Ocean Beach Veterans Plaza (Plaza) is located within the Ocean Beach Park of the Ocean Beach community (Attachment 1). The non-profit Ocean Beach Community Development Corporation is the project applicant for the GDP and will be the lead to design and construct the Plaza (Attachment 2).

A new Ocean Beach Veterans Plaza is needed in order to replace the existing monument located at the terminus of Newport Ave in Ocean Beach, where existing honorary veteran plaques have become worn and damaged from pedestrian use. The current memorial is considered unsuitable for its intended honorary purpose, as the names of Veterans are now unreadable in many cases.

The proposed Plaza will be located north of the existing plaza, and will provide a new veterans monument space for the memorial plaques and neighborhood park amenities. The proposed Plaza also includes needed public access to the coastline, which could be used for veterans or other community members to better experience the coastline. The conceptual design for the project is the result of input received at two public workshops held in Ocean Beach, where participants reviewed existing site conditions, site constraints and gave design input. At the second workshop, the results of a community survey regarding preferred materials, amenities and design themes was distributed. This was also made available online for community members who could not attend the workshop. Based on the community survey and workshop input a GDP was created with the following primary goals:

LOCATION MAP- OCEAN BEACH PARK AREA