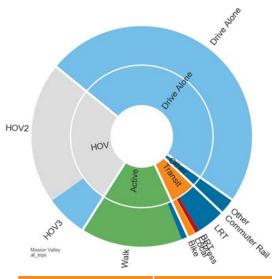

### **Mode Share – Daily Trips**

| 40/2                    | Drive Audre                                                                                                                                                                                                                                                                                                                                                                                                                                                                                                                                                                                                                                                                                                                                                                                                                                                                                                                                                                                                                                                                                                                                                                                                                                                                                                                                                                                                                                                                                                                                                                                                                                                                                                                                                                                                                                                                                                                                                                                                                                                                                                                    |
|-------------------------|--------------------------------------------------------------------------------------------------------------------------------------------------------------------------------------------------------------------------------------------------------------------------------------------------------------------------------------------------------------------------------------------------------------------------------------------------------------------------------------------------------------------------------------------------------------------------------------------------------------------------------------------------------------------------------------------------------------------------------------------------------------------------------------------------------------------------------------------------------------------------------------------------------------------------------------------------------------------------------------------------------------------------------------------------------------------------------------------------------------------------------------------------------------------------------------------------------------------------------------------------------------------------------------------------------------------------------------------------------------------------------------------------------------------------------------------------------------------------------------------------------------------------------------------------------------------------------------------------------------------------------------------------------------------------------------------------------------------------------------------------------------------------------------------------------------------------------------------------------------------------------------------------------------------------------------------------------------------------------------------------------------------------------------------------------------------------------------------------------------------------------|
| HOV3                    | To the state of th |
| Misson Valley all_type. | LA Collin Rail                                                                                                                                                                                                                                                                                                                                                                                                                                                                                                                                                                                                                                                                                                                                                                                                                                                                                                                                                                                                                                                                                                                                                                                                                                                                                                                                                                                                                                                                                                                                                                                                                                                                                                                                                                                                                                                                                                                                                                                                                                                                                                                 |

| Mode        | Share |
|-------------|-------|
| Drive Alone | 54.0% |
| HOV         | 28.5% |
| Transit     | 4.6%  |
| Active      | 11.7% |
| Other       | 1.2%  |

| Mode        | Share |
|-------------|-------|
| Drive Alone | 49.1% |
| HOV         | 27.0% |
| Transit     | 5.9%  |
| Active      | 15.7% |
| Other       | 2.3%  |
|             |       |

| Mode        | Share |
|-------------|-------|
| Drive Alone | 41.9% |
| HOV         | 23.1% |
| Transit     | 8.3%  |
| Active      | 24.3% |
| Other       | 2.4%  |

Base Year

Adopted Plan

Proposed Plan