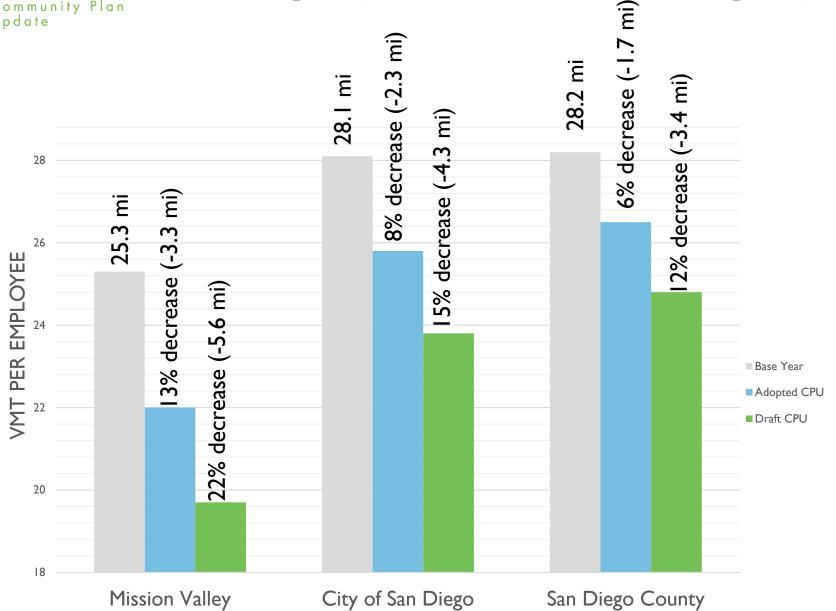

#### **Special Meeting**

November 9, 2018





- 3:00 3:45
  - -Draft Community Plan Mobility Element
    - Growth
    - VMT & Mode Share
    - Complete Multimodal Networks
- 3:45 4:30
  - Discussion



#### **Projected Regional Growth**





In 1999 In 2013

#### MISSION **VALLEY** Community Plan Update

#### **CPU Land Uses**





#### **Proposed Growth**

#### Residential

- Base Year: 11,244 units
- Proposed: 39,157 units
- Increase: 27,913 units, 248%

#### Non-Residential

- Base Year: 17.67M SF
- Proposed: 25.04M SF
- Increase: 7.37M SF, 42%



### Mission Valley VMT\*





# Mission Valley VMT\* Per Service Population



Mission Valley



#### Resident VMT Per Capita





### **Employee VMT Per Employee**





### **Mode Share – Daily Trips**





| 40/2                    | Drive Audre