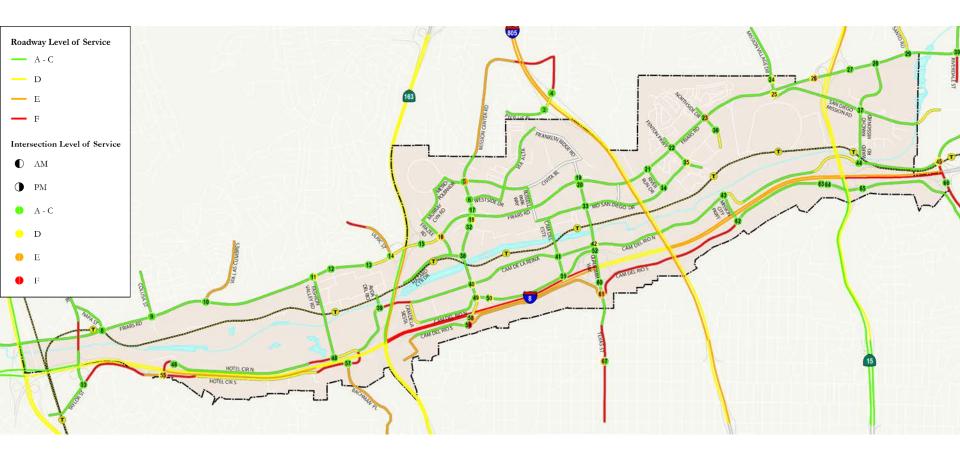

# Draft Community Plan Roadway and Intersection LOS

LOS under Existing Conditions