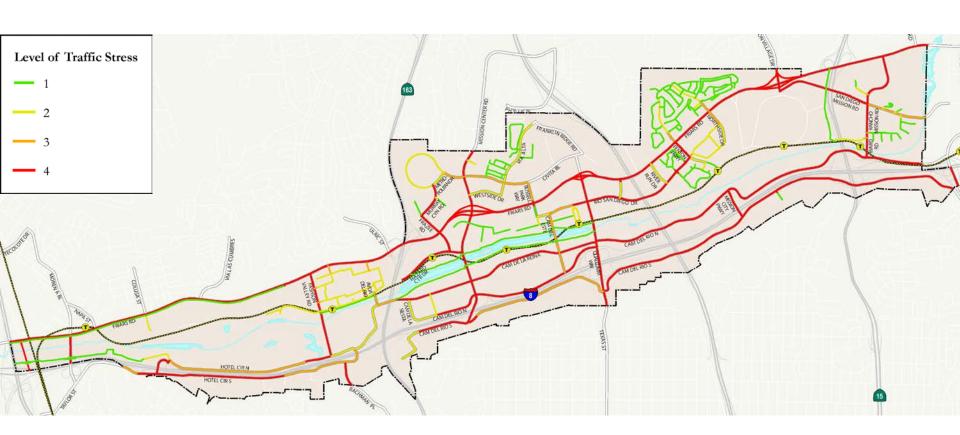

### Draft Community Plan Bicycle Level of Traffic Stress

LTS under Existing Conditions