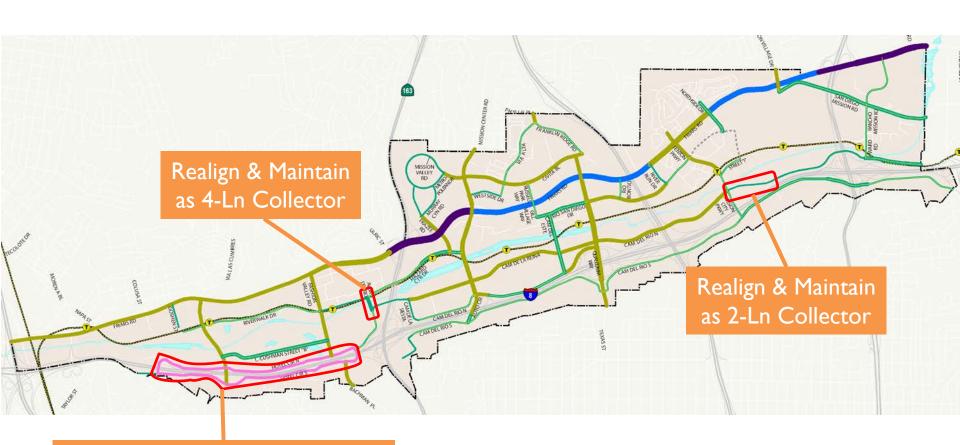

# Draft Community Plan Realignments & Reconfiguration

Reconfigure from 2-Ln Collector to One-Way Couplet