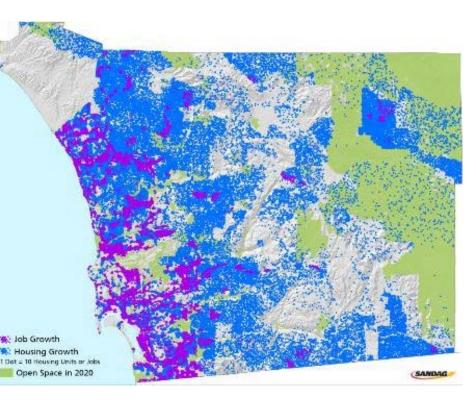

#### **Special Meeting**

November 9, 2018





- 3:00 3:45
  - -Draft Community Plan Mobility Element
    - Growth
    - VMT & Mode Share
    - Complete Multimodal Networks
- 3:45 4:30
  - Discussion



#### **Projected Regional Growth**





In 1999 In 2013

#### MISSION **VALLEY** Community Plan Update

#### **CPU Land Uses**





#### **Proposed Growth**

#### Residential

- Base Year: 11,244 units
- Proposed: 39,157 units
- Increase: 27,913 units, 248%

#### Non-Residential

- Base Year: 17.67M SF
- Proposed: 25.04M SF
- Increase: 7.37M SF, 42%



### Mission Valley VMT\*





# Mission Valley VMT\* Per Service Population



Mission Valley



#### Resident VMT Per Capita





### **Employee VMT Per Employee**





### **Mode Share – Daily Trips**





| 40/2                    | Drive Audre