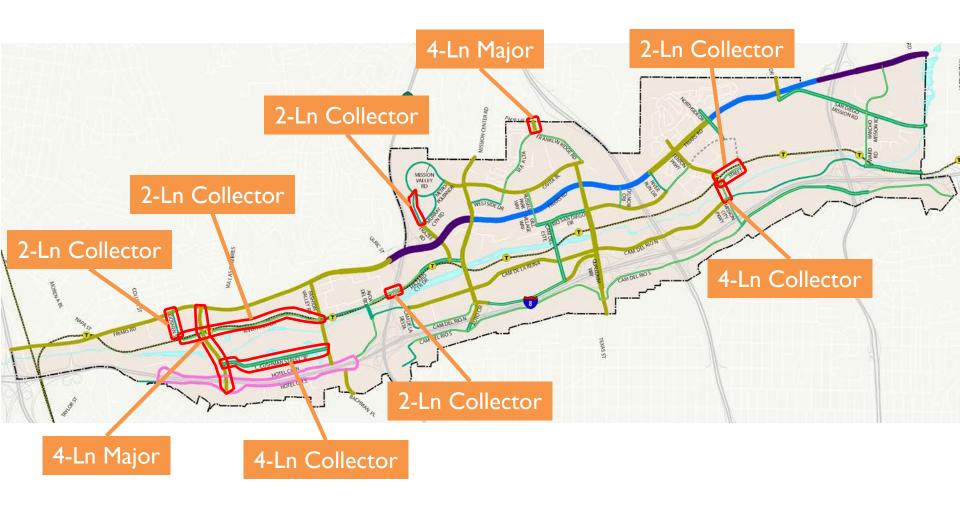

4. Bus Stop with Shelter and Dedicated Island
- Landscaped Buffer: can augment a sound wall at highway edge
- 6. One-Way, Westbound Travel Lanes
- 7. Two-Way Cycle Track
- 8. Marked Bicycle Crossing at Intersection
- 9. Marked Pedestrian Crosswalk
- 10. On-street Parking
- Curb Extension/"Bulb-Outs": at all street intersections
- 12. Two-Way North and South Bound Traffic
- 13. Pedestrian-Scaled Street Lighting



# Draft Community Plan Active Transportation (Transit Accessibility)



Existing Walkshed: 2.43 sq mi

Proposed Walkshed: 3.15 sq mi

30% increase



### Draft Community Plan Transit Network



Potential transit priority treatment



# Draft Community Plan Other Potential Transit Improvements





#### Draft Community Plan Street Network





#### Draft Community Plan New Roads





# Draft Community Plan Realignments & Reconfiguration



Reconfigure from 2-Ln Collector to One-Way Couplet



### Draft Community Plan Road Widening





### Draft Community Plan Road Diets





# Draft Community Plan Roadway and Intersection LOS



LOS under Existing Conditions



# Draft Community Plan Roadway and Intersection LOS



LOS with Proposed Plan



# **Existing Congested Roads** according to Google Maps





# Public Safety and Emergency Response Challenges





# Public Safety and Emergency Response Challenges





# Trip Generation Growth Proposed Plan vs. Base Year





#### Road Closures during Flood





### **THANKYOU!**