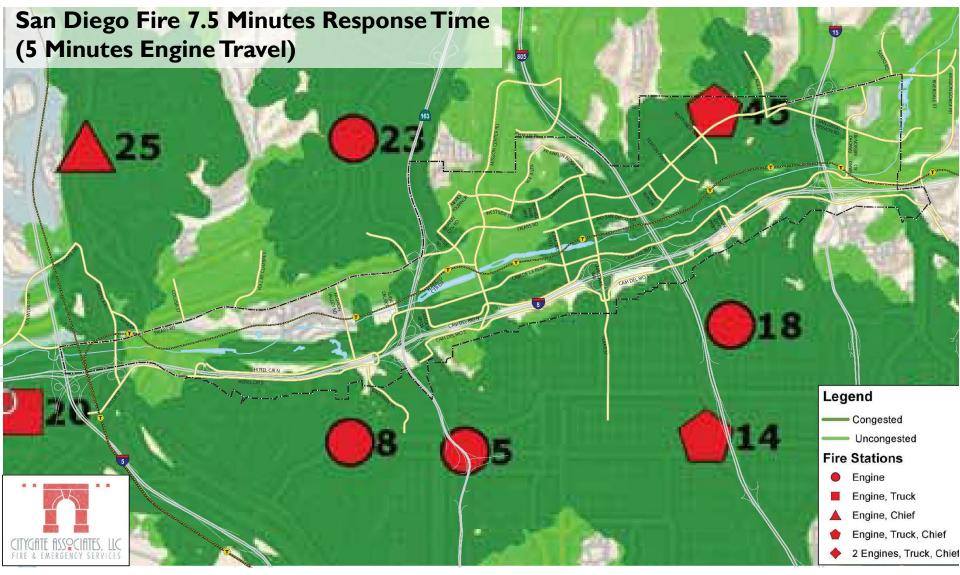

lity)



Existing Walkshed: 2.43 sq mi

Proposed Walkshed: 3.15 sq mi

30% increase



### Draft Community Plan Transit Network



Potential transit priority treatment



# Draft Community Plan Other Potential Transit Improvements





#### Draft Community Plan Street Network





#### Draft Community Plan New Roads





# Draft Community Plan Realignments & Reconfiguration



Reconfigure from 2-Ln Collector to One-Way Couplet



### Draft Community Plan Road Widening





### Draft Community Plan Road Diets





# Draft Community Plan Roadway and Intersection LOS



LOS under Existing Conditions



# Draft Community Plan Roadway and Intersection LOS



LOS with Proposed Plan



# **Existing Congested Roads** according to Google Maps





# Public Safety and Emergency Response Challenges





# Public Safety and Emergency Response Challenges





# Trip Generation Growth Proposed Plan vs. Base Year





#### Road Closures during Flood





### **THANKYOU!**