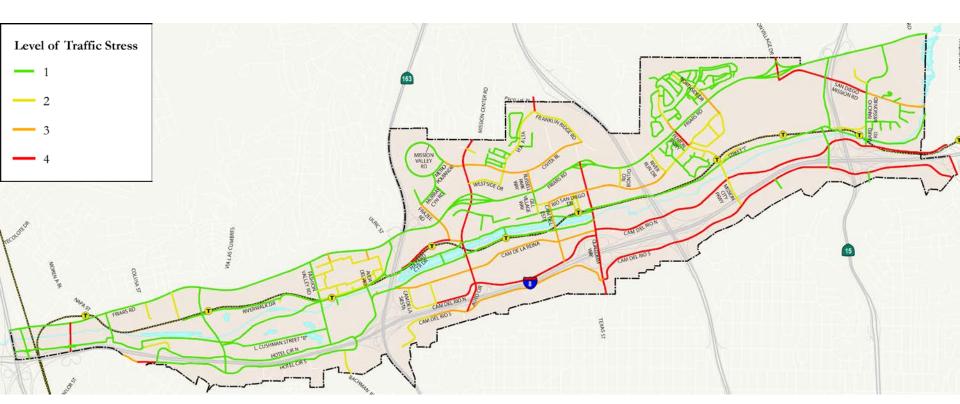

### Draft Community Plan Bicycle Level of Traffic Stress

LTS under Existing Conditions

### Draft Community Plan Bicycle Level of Traffic Stress

LTS with Proposed Plan