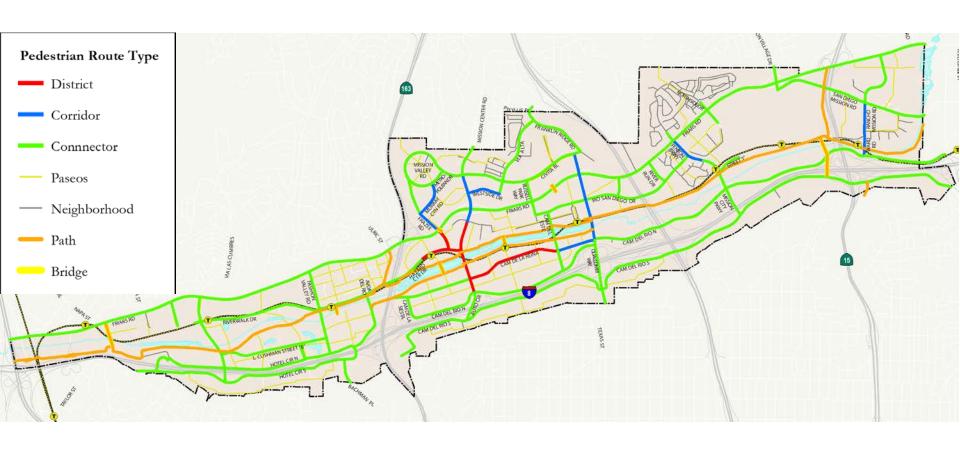

HOV                   | 27.0%       |
|                       |             |
| Transit               | 8.1%        |
| <b>Transit</b> Active | <b>8.1%</b> |
|                       |             |

| Mode           | Share          |
|----------------|----------------|
| Drive Alone    | 41.9%          |
| HOV            | 23.1%          |
|                |                |
| Transit        | 13.7%          |
| Transit Active | 13.7%<br>24.3% |
|                |                |

Base Year

Adopted Plan

Proposed Plan

Peak Period Commute Trips



#### Complete Multimodal Networks

- Improve active transportation facilities
- Improve accessibility to transit
- Improve transit services
- Manage traffic congestion
- Provide for public safety



# Draft Community Plan Pedestrian Network





### Draft Community Plan Pedestrian Environmental Quality Evaluation



PEQE under Existing Conditions



### Draft Community Plan Pedestrian Environmental Quality Evaluation



PEQE with Proposed Plan



## Draft Community Plan Bicycle Network

Total-28.2 miles



Existing Mileage: Class I-5.5, Class II-17.7, Class III-3.1, Class IV-1.8;

Proposed Mileage: Class I-9.8, Class II-20.4, Class III-0, Class IV-12.3; Total-42.5 miles

78% I5% upgraded 583% 51% increase



### Draft Community Plan Bicycle Level of Traffic Stress



LTS under Existing Conditions



### Draft Community Plan Bicycle Level of Traffic Stress



LTS with Proposed Plan



### **Draft Community Plan**

Multi-use Bridge @ Frazee/Friars

Figure 6: Example Implementation of a Multi-Use Bridge Across Friars Road at Fraz