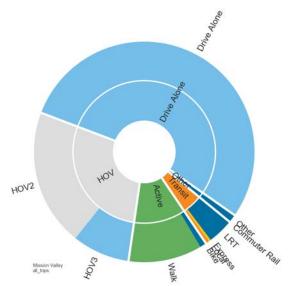

### **Mode Share – Daily Trips**

| 40/2                    | Drive Audre                                                                                                                                                                                                                                                                                                                                                                                                                                                                                                                                                                                                                                                                                                                                                                                                                                                                                                                                                                                                                                                                                                                                                                                                                                                                                                                                                                                                                                                                                                                                                                                                                                                                                                                                                                                                                                                                                                                                                                                                                                                                                                                    |
|-------------------------|--------------------------------------------------------------------------------------------------------------------------------------------------------------------------------------------------------------------------------------------------------------------------------------------------------------------------------------------------------------------------------------------------------------------------------------------------------------------------------------------------------------------------------------------------------------------------------------------------------------------------------------------------------------------------------------------------------------------------------------------------------------------------------------------------------------------------------------------------------------------------------------------------------------------------------------------------------------------------------------------------------------------------------------------------------------------------------------------------------------------------------------------------------------------------------------------------------------------------------------------------------------------------------------------------------------------------------------------------------------------------------------------------------------------------------------------------------------------------------------------------------------------------------------------------------------------------------------------------------------------------------------------------------------------------------------------------------------------------------------------------------------------------------------------------------------------------------------------------------------------------------------------------------------------------------------------------------------------------------------------------------------------------------------------------------------------------------------------------------------------------------|
| HOV3                    | To the state of th |
| Misson Valley all_type. | LA Collin Rail                                                                                                                                                                                                                                                                                                                                                                                                                                                                                                                                                                                                                                                                                                                                                                                                                                                                                                                                                                                                                                                                                                                                                                                                                                                                                                                                                                                                                                                                                                                                                                                                                                                                                                                                                                                                                                                                                                                                                                                                                                                                                                                 |

| Mode        | Share |
|-------------|-------|
| Drive Alone | 54.0% |
| HOV         | 28.5% |
| Transit     | 4.6%  |
| Active      | 11.7% |
| Other       | 1.2%  |

| Mode        | Share |
|-------------|-------|
| Drive Alone | 49.1% |
| HOV         | 27.0% |
| Transit     | 5.9%  |
| Active      | 15.7% |
| Other       | 2.3%  |
|             |       |

| Mode        | Share |
|-------------|-------|
| Drive Alone | 41.9% |
| HOV         | 23.1% |
| Transit     | 8.3%  |
| Active      | 24.3% |
| Other       | 2.4%  |

Base Year

Adopted Plan

Proposed Plan