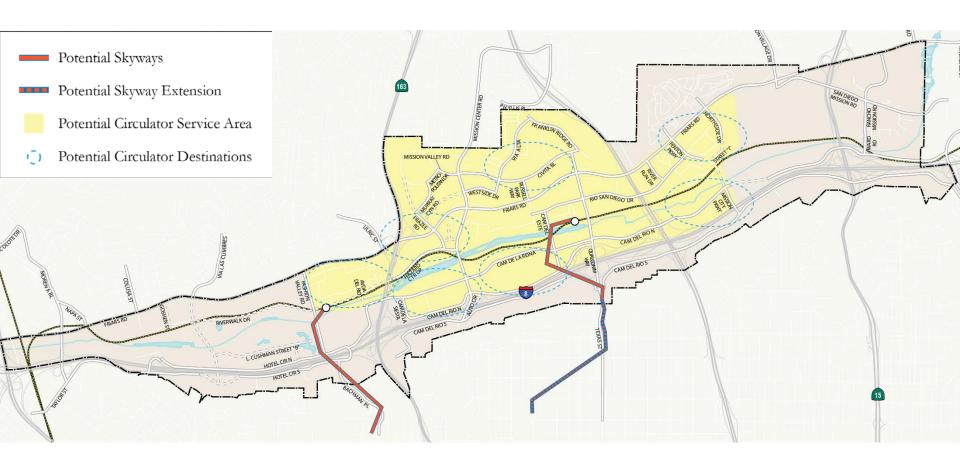

### **Draft Community Plan**

Multi-use Bridge @ Frazee/Friars

Figure 6: Example Implementation of a Multi-Use Bridge Across Friars Road at Frazee Road

A multi-use bridge at this location can be designed to integrate with both the street and the surrounding development. This bridge would provide an unobstructed link between the properties north of Friars Road and the Hazard Center Trolley Station, just south of Friars Road and accessed by Frazee Road. This bridge could be designed as a statement piece, adding character to the area, as well as a gateway, welcoming people into the community.

### Draft Community Plan Two-way Cycle Track along Hotel Circle

Figure 10: Example of Implementation of Two-Way Cycle Track on Hotel Circle North

- Landscaped Parkway
- 2. Raised Buffer
- Marked Pedestrian Crossing: aligned with pedestrian paths and paseos of adjacent private development, where possible
- 4. Bus Stop with Shelter and Dedicated Island
- Landscaped Buffer: can augment a sound wall at highway edge
- 6. One-Way, Westbound Travel Lanes
- 7. Two-Way Cycle Track
- 8. Marked Bicycle Crossing at Intersection
- 9. Marked Pedestrian Crosswalk
- 10. On-street Parking
- Curb Extension/"Bulb-Outs": at all street intersections
- 12. Two-Way North and South Bound Traffic
- 13. Pedestrian-Scaled Street Lighting