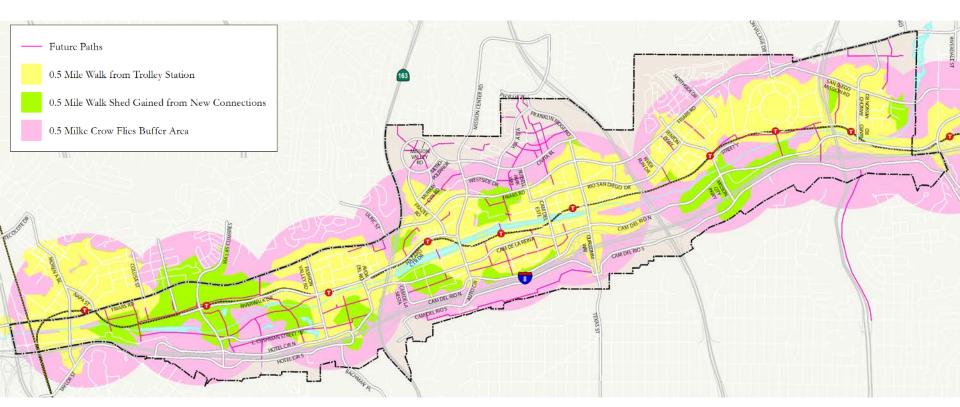

# Draft Community Plan Active Transportation (Transit Accessibility)

Existing Walkshed: 2.43 sq mi

Proposed Walkshed: 3.15 sq mi

30% increase