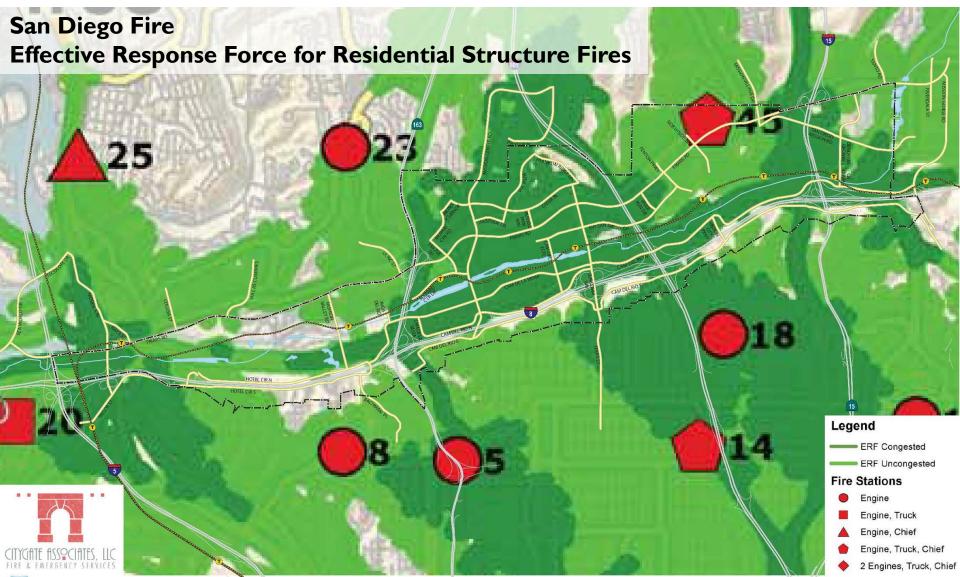

ed: 3.15 sq mi

30% increase



### Draft Community Plan Transit Network



Potential transit priority treatment



# Draft Community Plan Other Potential Transit Improvements





#### Draft Community Plan Street Network





#### Draft Community Plan New Roads





# Draft Community Plan Realignments & Reconfiguration



Reconfigure from 2-Ln Collector to One-Way Couplet



### Draft Community Plan Road Widening





### Draft Community Plan Road Diets





# Draft Community Plan Roadway and Intersection LOS



LOS under Existing Conditions



# Draft Community Plan Roadway and Intersection LOS



LOS with Proposed Plan



# **Existing Congested Roads** according to Google Maps





# Public Safety and Emergency Response Challenges





# Public Safety and Emergency Response Challenges





# Trip Generation Growth Proposed Plan vs. Base Year





#### Road Closures during Flood





### **THANKYOU!**