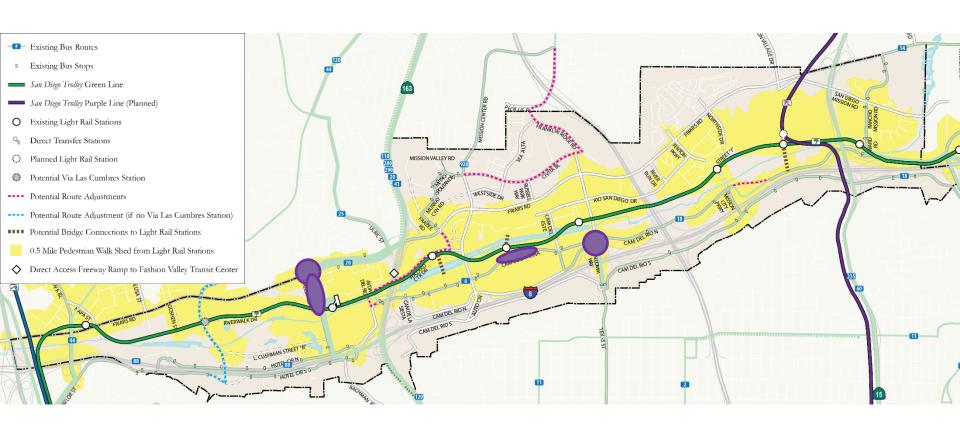

# Draft Community Plan Active Transportation (Transit Accessibility)

Existing Walkshed: 2.43 sq mi

Proposed Walkshed: 3.15 sq mi

30% increase

### Draft Community Plan Transit Network

Potential transit priority treatment

# Draft Community Plan Other Potential Transit Improvements