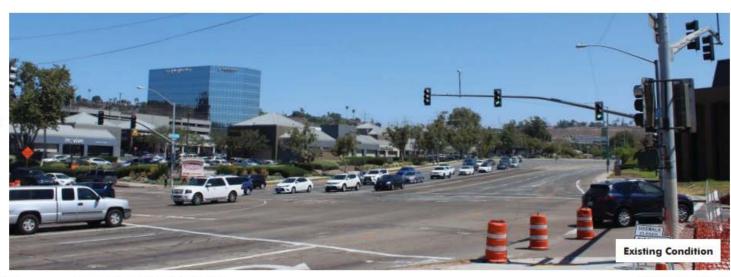

### **Draft Community Plan**

Multi-use Bridge @ Frazee/Friars

Figure 6: Example Implementation of a Multi-Use Bridge Across Friars Road at Frazee Road

A multi-use bridge at this location can be designed to integrate with both the street and the surrounding development. This bridge would provide an unobstructed link between the properties north of Friars Road and the Hazard Center Trolley Station, just south of Friars Road and accessed by Frazee Road. This bridge could be designed as a statement piece, adding character to the area, as well as a gateway, welcoming people into the community.