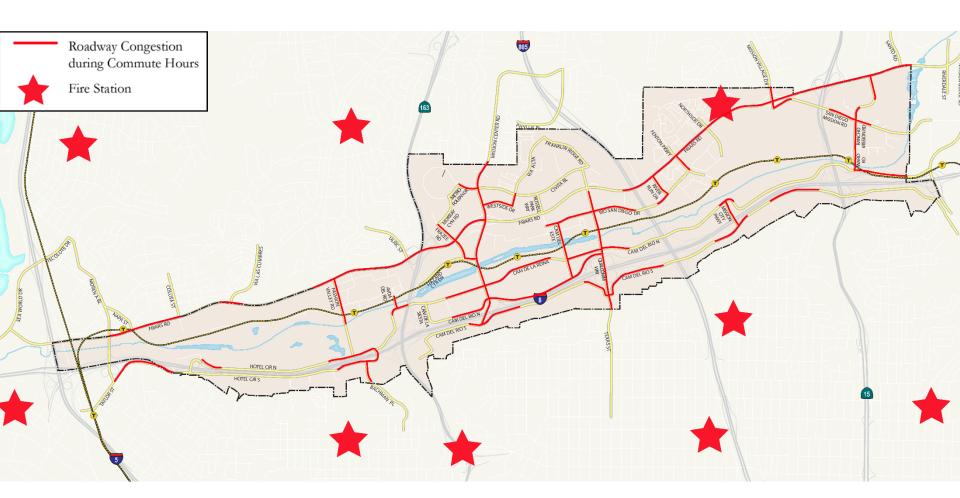

# **Existing Congested Roads** according to Google Maps

# Public Safety and Emergency Response Challenges