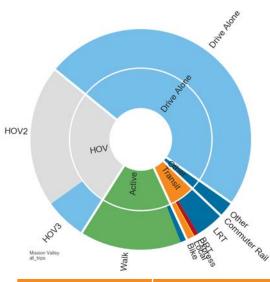

### **Mode Share – Daily Trips**

| HOV2                     | Hov           | Drive Augre                                                                                                                                                                                                                                                                                                                                                                                                                                                                                                                                                                                                                                                                                                                                                                                                                                                                                                                                                                                                                                                                                                                                                                                                                                                                                                                                                                                                                                                                                                                                                                                                                                                                                                                                                                                                                                                                                                                                                                                                                                                                                                                    | Drive Adrie   |
|--------------------------|---------------|--------------------------------------------------------------------------------------------------------------------------------------------------------------------------------------------------------------------------------------------------------------------------------------------------------------------------------------------------------------------------------------------------------------------------------------------------------------------------------------------------------------------------------------------------------------------------------------------------------------------------------------------------------------------------------------------------------------------------------------------------------------------------------------------------------------------------------------------------------------------------------------------------------------------------------------------------------------------------------------------------------------------------------------------------------------------------------------------------------------------------------------------------------------------------------------------------------------------------------------------------------------------------------------------------------------------------------------------------------------------------------------------------------------------------------------------------------------------------------------------------------------------------------------------------------------------------------------------------------------------------------------------------------------------------------------------------------------------------------------------------------------------------------------------------------------------------------------------------------------------------------------------------------------------------------------------------------------------------------------------------------------------------------------------------------------------------------------------------------------------------------|---------------|
| НОЛ3                     | Active Active | Tage of the same o |               |
| Mission Valley all_trips | NeM           | Blive<br>Blive                                                                                                                                                                                                                                                                                                                                                                                                                                                                                                                                                                                                                                                                                                                                                                                                                                                                                                                                                                                                                                                                                                                                                                                                                                                                                                                                                                                                                                                                                                                                                                                                                                                                                                                                                                                                                                                                                                                                                                                                                                                                                                                 | Connuter Rail |

| Mode                  | Share       |
|-----------------------|-------------|
| Drive Alone           | 54.0%       |
| HOV                   | 28.5%       |
|                       |             |
| Transit               | 5.7%        |
| <b>Transit</b> Active | <b>5.7%</b> |

| Mode                  | Share       |
|-----------------------|-------------|
| Drive Alone           | 49.1%       |
| HOV                   | 27.0%       |
|                       |             |
| Transit               | 8.1%        |
| <b>Transit</b> Active | <b>8.1%</b> |
|                       |             |

| Mode           | Share          |
|----------------|----------------|
| Drive Alone    | 41.9%          |
| HOV            | 23.1%          |
|                |                |
| Transit        | 13.7%          |
| Transit Active | 13.7%<br>24.3% |
|                |                |

Base Year

Adopted Plan

Proposed Plan

Peak Period Commute Trips