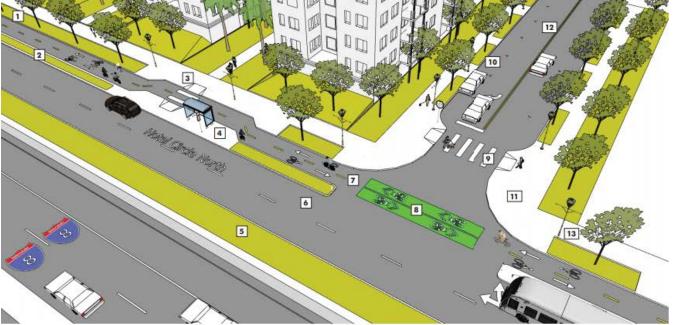

### Draft Community Plan Two-way Cycle Track along Hotel Circle

Figure 10: Example of Implementation of Two-Way Cycle Track on Hotel Circle North

- Landscaped Parkway
- 2. Raised Buffer
- Marked Pedestrian Crossing: aligned with pedestrian paths and paseos of adjacent private development, where possible
- 4. Bus Stop with Shelter and Dedicated Island
- Landscaped Buffer: can augment a sound wall at highway edge
- 6. One-Way, Westbound Travel Lanes
- 7. Two-Way Cycle Track
- 8. Marked Bicycle Crossing at Intersection
- 9. Marked Pedestrian Crosswalk
- 10. On-street Parking
- Curb Extension/"Bulb-Outs": at all street intersections
- 12. Two-Way North and South Bound Traffic
- 13. Pedestrian-Scaled Street Lighting