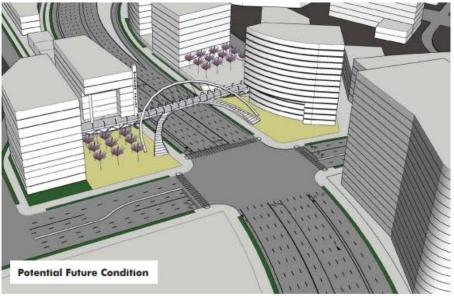

### **Draft Community Plan**

Multi-use Bridge @ Frazee/Friars

Figure 6: Example Implementation of a Multi-Use Bridge Across Friars Road at Frazee Road

A multi-use bridge at this location can be designed to integrate with both the street and the surrounding development. This bridge would provide an unobstructed link between the properties north of Friars Road and the Hazard Center Trolley Station, just south of Friars Road and accessed by Frazee Road. This bridge could be designed as a statement piece, adding character to the area, as well as a gateway, welcoming people into the community.