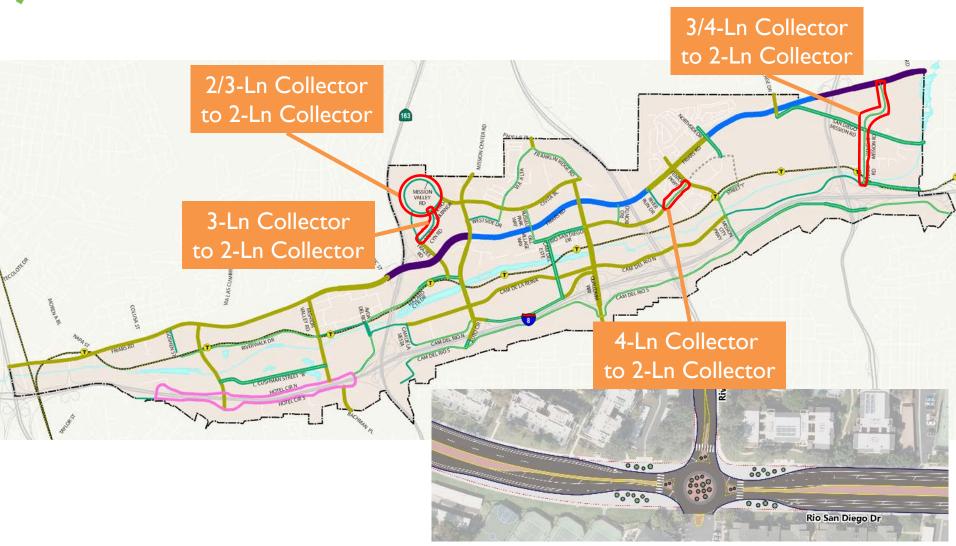

ing at Intersection
- 9. Marked Pedestrian Crosswalk
- 10. On-street Parking
- Curb Extension/"Bulb-Outs": at all street intersections
- 12. Two-Way North and South Bound Traffic
- 13. Pedestrian-Scaled Street Lighting



# Draft Community Plan Active Transportation (Transit Accessibility)



Existing Walkshed: 2.43 sq mi

Proposed Walkshed: 3.15 sq mi

30% increase



### Draft Community Plan Transit Network



Potential transit priority treatment



# Draft Community Plan Other Potential Transit Improvements





#### Draft Community Plan Street Network





#### Draft Community Plan New Roads





# Draft Community Plan Realignments & Reconfiguration



Reconfigure from 2-Ln Collector to One-Way Couplet



### Draft Community Plan Road Widening





### Draft Community Plan Road Diets





# Draft Community Plan Roadway and Intersection LOS



LOS under Existing Conditions



# Draft Community Plan Roadway and Intersection LOS



LOS with Proposed Plan



# **Existing Congested Roads** according to Google Maps





# Public Safety and Emergency Response Challenges





# Public Safety and Emergency Response Challenges





# Trip Generation Growth Proposed Plan vs. Base Year





#### Road Closures during Flood





### **THANKYOU!**