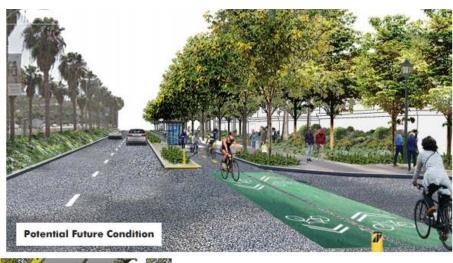

ss



LTS under Existing Conditions



### Draft Community Plan Bicycle Level of Traffic Stress



LTS with Proposed Plan



### **Draft Community Plan**

Multi-use Bridge @ Frazee/Friars

Figure 6: Example Implementation of a Multi-Use Bridge Across Friars Road at Frazee Road

A multi-use bridge at this location can be designed to integrate with both the street and the surrounding development. This bridge would provide an unobstructed link between the properties north of Friars Road and the Hazard Center Trolley Station, just south of Friars Road and accessed by Frazee Road. This bridge could be designed as a statement piece, adding character to the area, as well as a gateway, welcoming people into the community.









### Draft Community Plan Two-way Cycle Track along Hotel Circle







Figure 10: Example of Implementation of Two-Way Cycle Track on Hotel Circle North

- Landscaped Parkway
- 2. Raised Buffer
- Marked Pedestrian Crossing: aligned with pedestrian paths and paseos of adjacent private development, where possible
- 4. Bus Stop with Shelter and Dedicated Island
- Landscaped Buffer: can augment a sound wall at highway edge
- 6. One-Way, Westbound Travel Lanes
- 7. Two-Way Cycle Track
- 8. Marked Bicycle Crossing at Intersection
- 9. Marked Pedestrian Crosswalk
- 10. On-street Parking
- Curb Extension/"Bulb-Outs": at all street intersections
- 12. Two-Way North and South Bound Traffic
- 13. Pedestrian-Scaled Street Lighting



# Draft Community Plan Active Transportation (Transit Accessibility)



Existing Walkshed: 2.43 sq mi

Proposed Walkshed: 3.15 sq mi

3