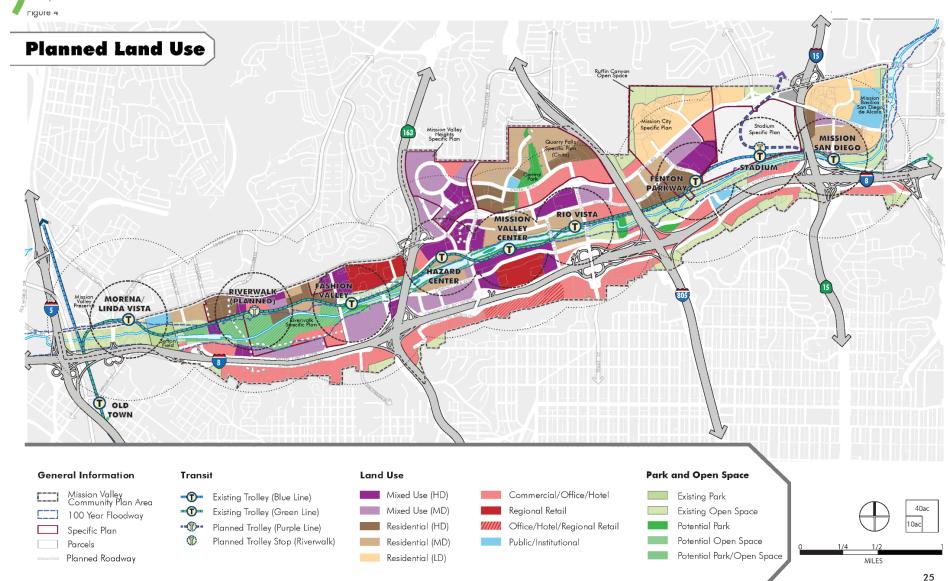

#### **Special Meeting**

November 9, 2018





- 3:00 3:45
  - -Draft Community Plan Mobility Element
    - Growth
    - VMT & Mode Share
    - Complete Multimodal Networks
- 3:45 4:30
  - Discussion



#### **Projected Regional Growth**





In 1999 In 2013

#### MISSION **VALLEY** Community Plan Update

#### **CPU Land Uses**





#### **Proposed Growth**

#### Residential

- Base Year: 11,244 units
- Proposed: 39,157 units
- Increase: 27,913 units, 248%

#### Non-Residential

- Base Year: 17.67M SF
- Proposed: 25.04M SF
- Increase: 7.37M SF, 42%



### Mission Valley VMT\*





# Mission Valley VMT\* Per Service Population



Mission Valley



#### Resident VMT Per Capita





### **Employee VMT Per Employee**





### **Mode Share – Daily Trips**





| 40/2                    | Drive Audre