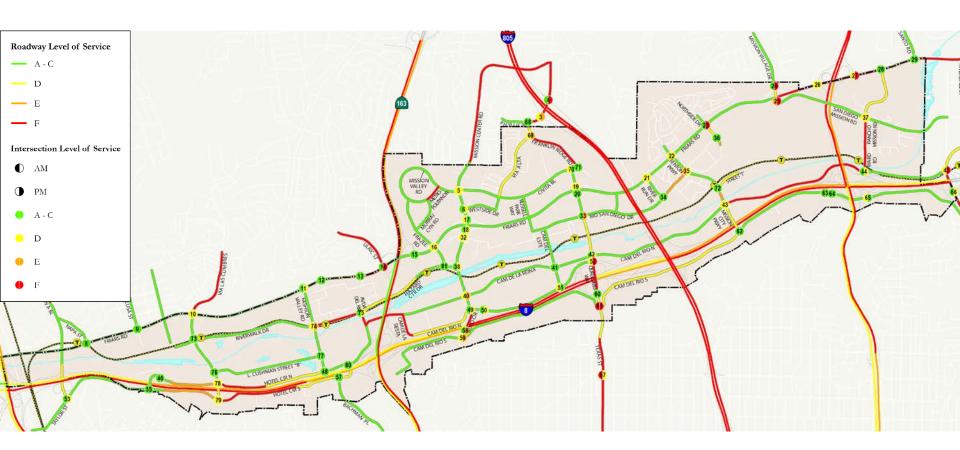

Way North and South Bound Traffic
- 13. Pedestrian-Scaled Street Lighting



# Draft Community Plan Active Transportation (Transit Accessibility)



Existing Walkshed: 2.43 sq mi

Proposed Walkshed: 3.15 sq mi

30% increase



### Draft Community Plan Transit Network



Potential transit priority treatment



# Draft Community Plan Other Potential Transit Improvements





#### Draft Community Plan Street Network





#### Draft Community Plan New Roads





# Draft Community Plan Realignments & Reconfiguration



Reconfigure from 2-Ln Collector to One-Way Couplet



### Draft Community Plan Road Widening





### Draft Community Plan Road Diets





# Draft Community Plan Roadway and Intersection LOS



LOS under Existing Conditions



# Draft Community Plan Roadway and Intersection LOS



LOS with Proposed Plan



# **Existing Congested Roads** according to Google Maps





# Public Safety and Emergency Response Challenges





# Public Safety and Emergency Response Challenges





# Trip Generation Growth Proposed Plan vs. Base Year





#### Road Closures during Flood





### **THANKYOU!**