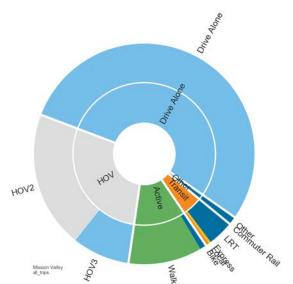

### **Mode Share – Daily Trips**

| HOV2                     | Hov           | Drive Augre                                                                                                                                                                                                                                                                                                                                                                                                                                                                                                                                                                                                                                                                                                                                                                                                                                                                                                                                                                                                                                                                                                                                                                                                                                                                                                                                                                                                                                                                                                                                                                                                                                                                                                                                                                                                                                                                                                                                                                                                                                                                                                                    | Drive Adrie   |
|--------------------------|---------------|--------------------------------------------------------------------------------------------------------------------------------------------------------------------------------------------------------------------------------------------------------------------------------------------------------------------------------------------------------------------------------------------------------------------------------------------------------------------------------------------------------------------------------------------------------------------------------------------------------------------------------------------------------------------------------------------------------------------------------------------------------------------------------------------------------------------------------------------------------------------------------------------------------------------------------------------------------------------------------------------------------------------------------------------------------------------------------------------------------------------------------------------------------------------------------------------------------------------------------------------------------------------------------------------------------------------------------------------------------------------------------------------------------------------------------------------------------------------------------------------------------------------------------------------------------------------------------------------------------------------------------------------------------------------------------------------------------------------------------------------------------------------------------------------------------------------------------------------------------------------------------------------------------------------------------------------------------------------------------------------------------------------------------------------------------------------------------------------------------------------------------|---------------|
| НОЛ3                     | Active Active | Tage of the same o |               |
| Mission Valley all_trips | NeM           | Blive<br>Blive                                                                                                                                                                                                                                                                                                                                                                                                                                                                                                                                                                                                                                                                                                                                                                                                                                                                                                                                                                                                                                                                                                                                                                                                                                                                                                                                                                                                                                                                                                                                                                                                                                                                                                                                                                                                                                                                                                                                                                                                                                                                                                                 | Connuter Rail |

| Mode                  | Share       |
|-----------------------|-------------|
| Drive Alone           | 54.0%       |
| HOV                   | 28.5%       |
|                       |             |
| Transit               | 5.7%        |
| <b>Transit</b> Active | <b>5.7%</b> |

| Mode                  | Share       |
|-----------------------|-------------|
| Drive Alone           | 49.1%       |
| HOV                   | 27.0%       |
|                       |             |
| Transit               | 8.1%        |
| <b>Transit</b> Active | <b>8.1%</b> |
|                       |             |

| Mode           | Share          |
|----------------|----------------|
| Drive Alone    | 41.9%          |
| HOV            | 23.1%          |
|                |                |
| Transit        | 13.7%          |
| Transit Active | 13.7%<br>24.3% |
|                |                |

Base Year

Adopted Plan

Proposed Plan

Peak Period Commute Trips