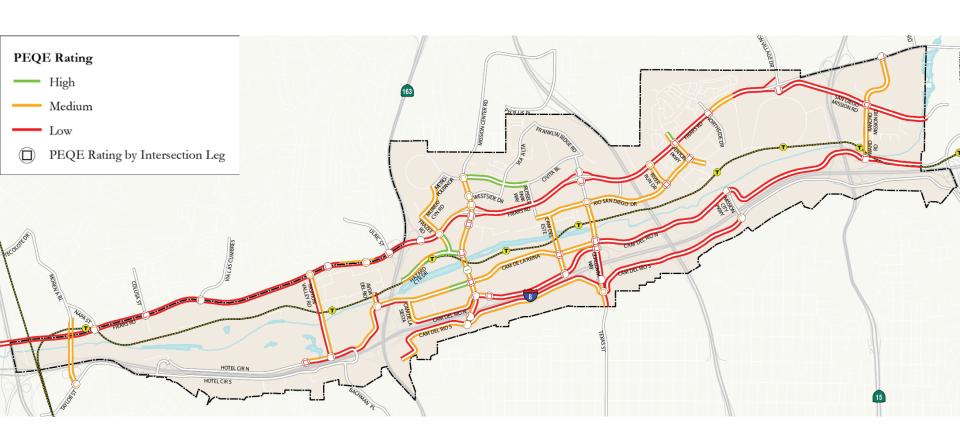

### Draft Community Plan Pedestrian Environmental Quality Evaluation

PEQE under Existing Conditions