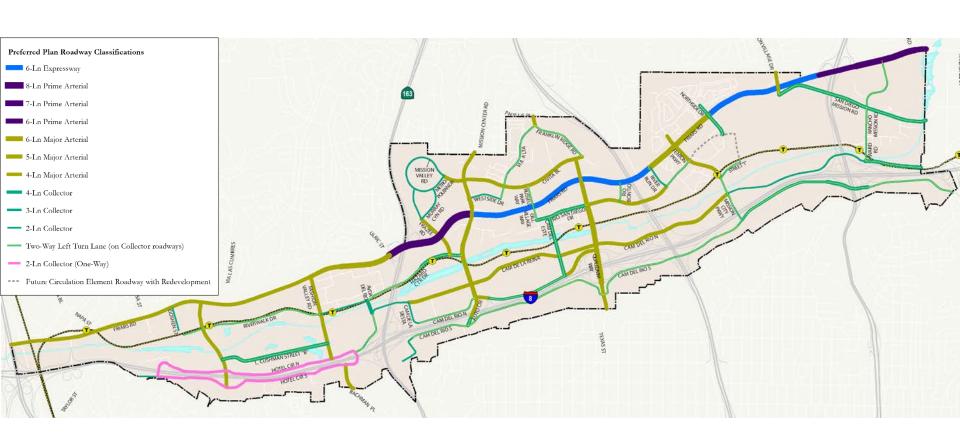

ent private development, where possible
- 4. Bus Stop with Shelter and Dedicated Island
- Landscaped Buffer: can augment a sound wall at highway edge
- 6. One-Way, Westbound Travel Lanes
- 7. Two-Way Cycle Track
- 8. Marked Bicycle Crossing at Intersection
- 9. Marked Pedestrian Crosswalk
- 10. On-street Parking
- Curb Extension/"Bulb-Outs": at all street intersections
- 12. Two-Way North and South Bound Traffic
- 13. Pedestrian-Scaled Street Lighting



# Draft Community Plan Active Transportation (Transit Accessibility)



Existing Walkshed: 2.43 sq mi

Proposed Walkshed: 3.15 sq mi

30% increase



### Draft Community Plan Transit Network



Potential transit priority treatment



# Draft Community Plan Other Potential Transit Improvements





#### Draft Community Plan Street Network





#### Draft Community Plan New Roads





# Draft Community Plan Realignments & Reconfiguration



Reconfigure from 2-Ln Collector to One-Way Couplet



### Draft Community Plan Road Widening





### Draft Community Plan Road Diets





# Draft Community Plan Roadway and Intersection LOS



LOS under Existing Conditions



# Draft Community Plan Roadway and Intersection LOS



LOS with Proposed Plan



# **Existing Congested Roads** according to Google Maps





# Public Safety and Emergency Response Challenges





# Public Safety and Emergency Response Challenges





# Trip Generation Growth Proposed Plan vs. Base Year





#### Road Closures during Flood





### **THANKYOU!**