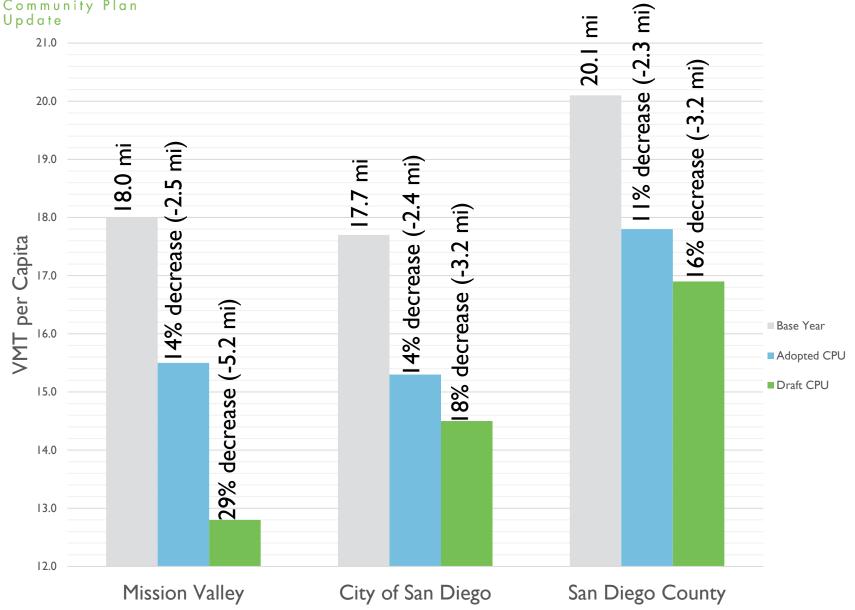

#### **Special Meeting**

November 9, 2018





- 3:00 3:45
  - -Draft Community Plan Mobility Element
    - Growth
    - VMT & Mode Share
    - Complete Multimodal Networks
- 3:45 4:30
  - Discussion



#### **Projected Regional Growth**





In 1999 In 2013

#### MISSION **VALLEY** Community Plan Update

#### **CPU Land Uses**





#### **Proposed Growth**

#### Residential

- Base Year: 11,244 units
- Proposed: 39,157 units
- Increase: 27,913 units, 248%

#### Non-Residential

- Base Year: 17.67M SF
- Proposed: 25.04M SF
- Increase: 7.37M SF, 42%



### Mission Valley VMT\*





# Mission Valley VMT\* Per Service Population



Mission Valley



#### Resident VMT Per Capita





### **Employee VMT Per Employee**





### **Mode Share – Daily Trips**





| 40/2                    | Drive Audre