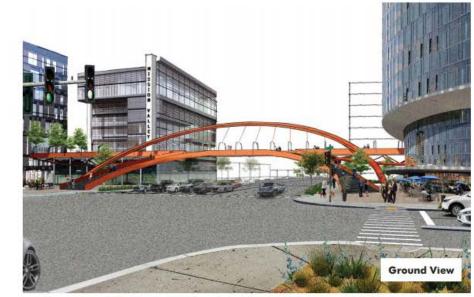

### **Draft Community Plan**

Multi-use Bridge @ Frazee/Friars

Figure 6: Example Implementation of a Multi-Use Bridge Across Friars Road at Frazee Road

A multi-use bridge at this location can be designed to integrate with both the street and the surrounding development. This bridge would provide an unobstructed link between the properties north of Friars Road and the Hazard Center Trolley Station, just south of Friars Road and accessed by Frazee Road. This bridge could be designed as a statement piece, adding character to the area, as well as a gateway, welcoming people into the community.