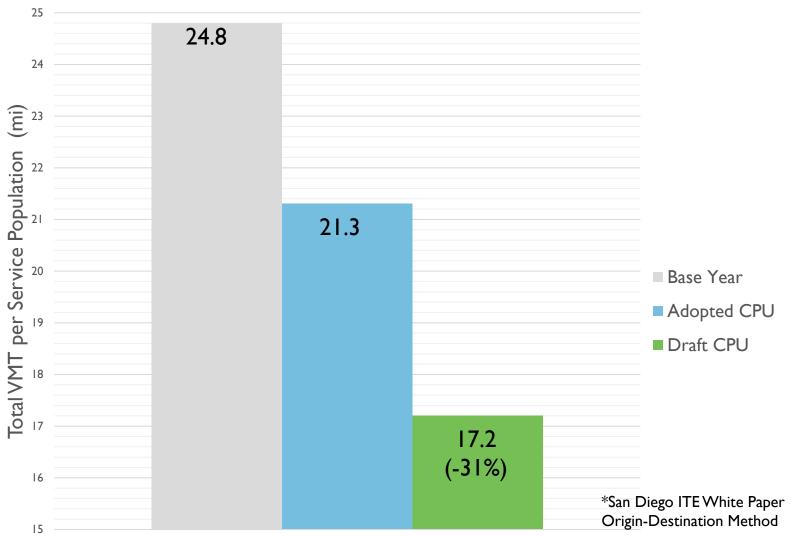

### Mission Valley VMT\*

# Mission Valley VMT\* Per Service Population

Mission Valley