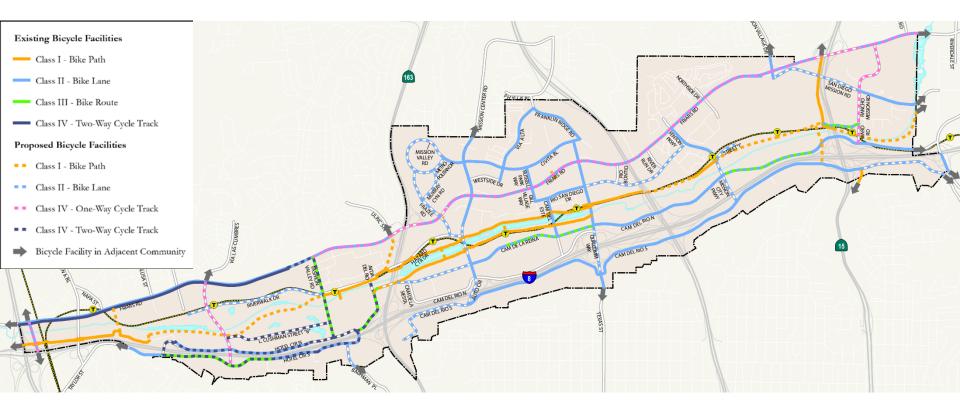

## Draft Community Plan Bicycle Network

Total-28.2 miles

Existing Mileage: Class I-5.5, Class II-17.7, Class III-3.1, Class IV-1.8;

Proposed Mileage: Class I-9.8, Class II-20.4, Class III-0, Class IV-12.3; Total-42.5 miles

78% I5% upgraded 583% 51% increase