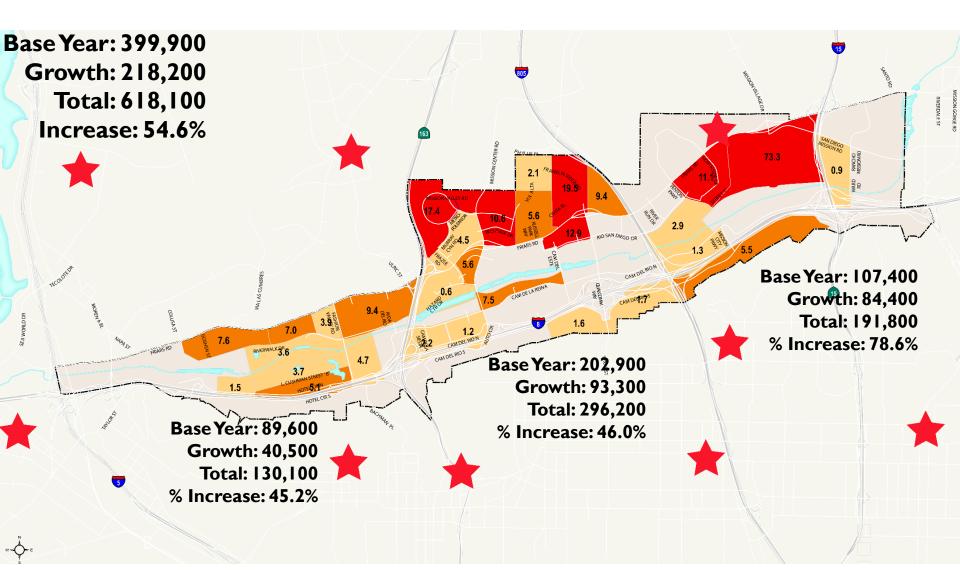

#### **Projected Regional Growth**

In 1999 In 2013

#### **Proposed Growth**

#### Residential

- Base Year: 11,244 units
- Proposed: 39,157 units
- Increase: 27,913 units, 248%

#### Non-Residential

- Base Year: 17.67M SF
- Proposed: 25.04M SF
- Increase: 7.37M SF, 42%