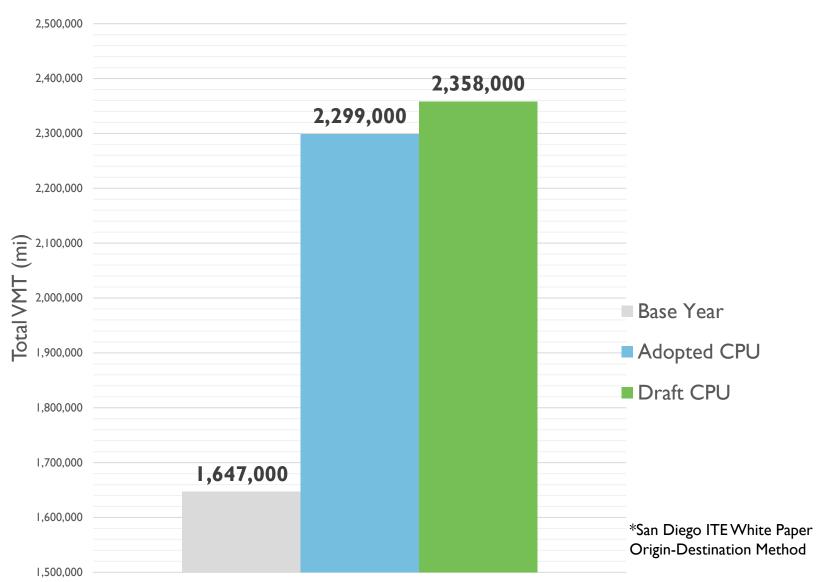

#### **Special Meeting**

November 9, 2018





- 3:00 3:45
  - -Draft Community Plan Mobility Element
    - Growth
    - VMT & Mode Share
    - Complete Multimodal Networks
- 3:45 4:30
  - Discussion



#### **Projected Regional Growth**





In 1999 In 2013

#### MISSION **VALLEY** Community Plan Update

#### **CPU Land Uses**





#### **Proposed Growth**

#### Residential

- Base Year: 11,244 units
- Proposed: 39,157 units
- Increase: 27,913 units, 248%

#### Non-Residential

- Base Year: 17.67M SF
- Proposed: 25.04M SF
- Increase: 7.37M SF, 42%



### Mission Valley VMT\*





# Mission Valley VMT\* Per Service Population



Mission Valley



#### Resident VMT Per Capita





### **Employee VMT Per Employee**





### **Mode Share – Daily Trips**





| 40/2                    | Drive Audre