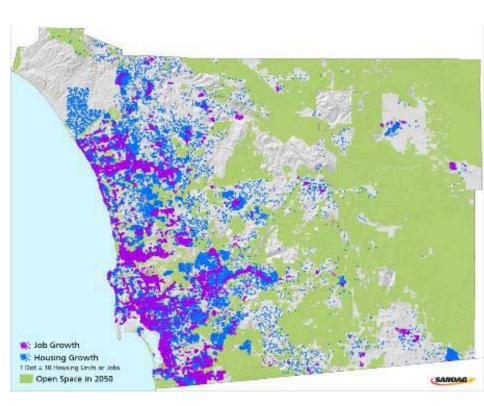

#### **Special Meeting**

November 9, 2018





- 3:00 3:45
  - -Draft Community Plan Mobility Element
    - Growth
    - VMT & Mode Share
    - Complete Multimodal Networks
- 3:45 4:30
  - Discussion



#### **Projected Regional Growth**





In 1999 In 2013

#### MISSION **VALLEY** Community Plan Update

#### **CPU Land Uses**





#### **Proposed Growth**

#### Residential

- Base Year: 11,244 units
- Proposed: 39,157 units
- Increase: 27,913 units, 248%

#### Non-Residential

- Base Year: 17.67M SF
- Proposed: 25.04M SF
- Increase: 7.37M SF, 42%



### Mission Valley VMT\*





# Mission Valley VMT\* Per Service Population



Mission Valley



#### Resident VMT Per Capita





### **Employee VMT Per Employee**





### **Mode Share – Daily Trips**





| 40/2                    | Drive Audre