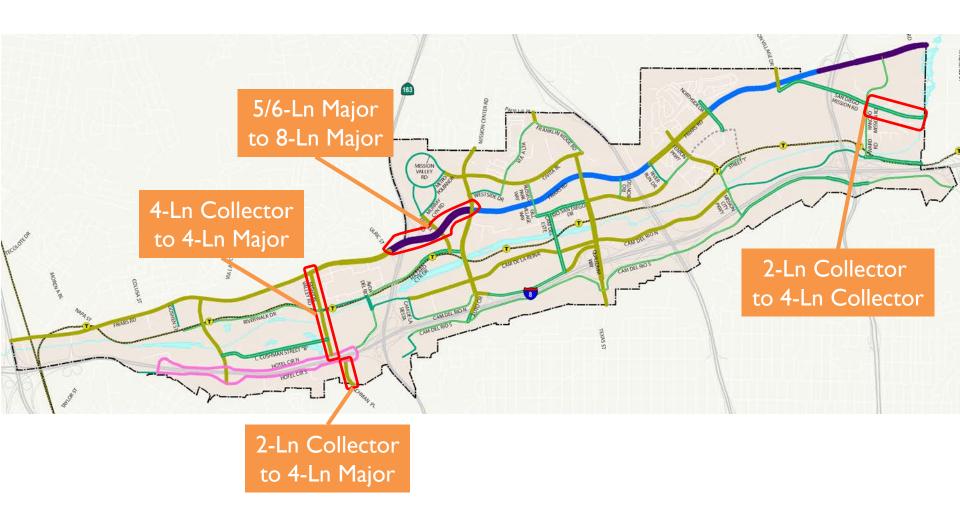

Way Cycle Track
- 8. Marked Bicycle Crossing at Intersection
- 9. Marked Pedestrian Crosswalk
- 10. On-street Parking
- Curb Extension/"Bulb-Outs": at all street intersections
- 12. Two-Way North and South Bound Traffic
- 13. Pedestrian-Scaled Street Lighting



# Draft Community Plan Active Transportation (Transit Accessibility)



Existing Walkshed: 2.43 sq mi

Proposed Walkshed: 3.15 sq mi

30% increase



### Draft Community Plan Transit Network



Potential transit priority treatment



# Draft Community Plan Other Potential Transit Improvements





#### Draft Community Plan Street Network





#### Draft Community Plan New Roads





# Draft Community Plan Realignments & Reconfiguration



Reconfigure from 2-Ln Collector to One-Way Couplet



### Draft Community Plan Road Widening





### Draft Community Plan Road Diets





# Draft Community Plan Roadway and Intersection LOS



LOS under Existing Conditions



# Draft Community Plan Roadway and Intersection LOS



LOS with Proposed Plan



# **Existing Congested Roads** according to Google Maps





# Public Safety and Emergency Response Challenges





# Public Safety and Emergency Response Challenges





# Trip Generation Growth Proposed Plan vs. Base Year





#### Road Closures during Flood





### **THANKYOU!**