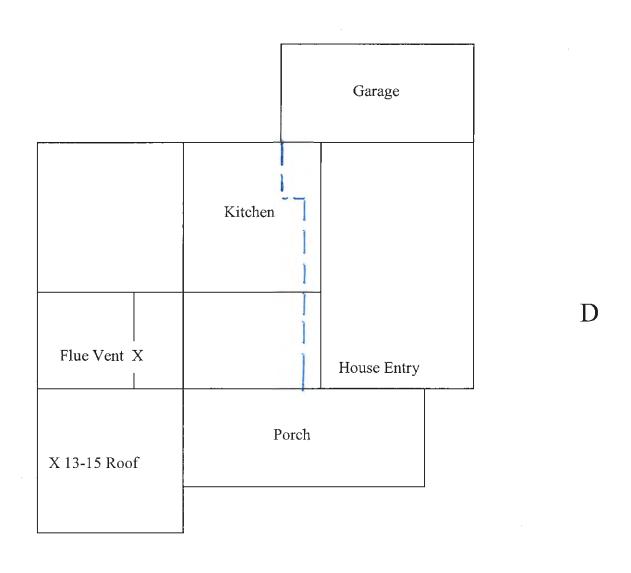

In certain cases, materials are assumed to contain asbestos and not sampled. Asbestos cement vent pipes were found at the properties and identified by visual inspection only.

The summary below lists materials sampled for asbestos. Materials that were found positive for asbestos are shaded.

|           | 2544 COL                            | LIER AVE        |           |            |
|-----------|-------------------------------------|-----------------|-----------|------------|
| Sample #  | Material                            | Location        | Condition | % Asbestos |
| 6937a-01  | Gray Stucco                         | Garage Exterior | Good      | ND         |
| 6937a-02  | Gray Stucco                         | Garage Exterior | Good      | ND.        |
| 6937a -03 | Gray Stucco                         | Garage Exterior | Good      | ND         |
| 6937a -04 | Black Roofing Paper                 | Garage Roof     | Good      | ND         |
| 6937a -05 | Black Roofing Paper                 | Garage Roof     | Good      | ND         |
| 6937a -06 | Black Roofing Paper                 | Garage Roof     | Good      | ND         |
| 6937a -07 | Gray Window Putty                   | Garage Exterior | Good      | ND         |
| 6937a -08 | Gray Window Putty                   | Garage Exterior | Good      | ND         |
| 6937a -09 | Gray Window Putty                   | Garage Exterior | Good      | ND         |
| 6937a -10 | <b>Gray Roof Penetration Mastic</b> | House Roof      | Good      | 10%        |
| 6937a -11 | <b>Gray Roof Penetration Mastic</b> | House Roof      | Good      | 10%        |
| 6937a -12 | <b>Gray Roof Penetration Mastic</b> | House Roof      | Good      | 10%        |
| 6937a -13 | Black Roofing Material              | House Roof      | Good      | ND         |
| 6937a -14 | Black Roofing Material              | House Roof      | Good      | ND         |
| 6937a -15 | Black Roofing Material              | House Roof      | Good      | ND         |
| 6937a -16 | Friable Gray Insulation on          | House Crawl     | Good      | 20%        |
|           | ducting                             | space           |           |            |
| 6937a -17 | Friable Gray Insulation on          | House Crawl     | Good      | 20%        |
| •         | ducting                             | space           |           |            |
| 6937a -18 | Friable Gray Insulation on          | House Crawl     | Good      | 20%        |

#### December 11, 2013

|           | ducting                              | space           |      |        |
|-----------|--------------------------------------|-----------------|------|--------|
| 6937a -19 | Gray Window Putty                    | House Exterior  | Good | ND     |
| 6937a -20 | Gray Window Putty                    | House Exterior  | Good | ND     |
| 6937a -21 | Gray Window Putty                    | House Exterior  | Good | ND     |
| 6937a -22 | White Stucco                         | House Exterior  | Good | ND     |
| 6937a -23 | White Stucco                         | House Exterior  | Good | ND     |
| 6937a -24 | White Stucco                         | House Exterior  | Good | ND     |
| 6937a -25 | White Plaster                        | Kitchen         | Good | ND     |
| 6937a -26 | White Plaster                        | East Bedroom    | Good | ND     |
| 6937a -27 | White Plaster                        | Upstairs Hall   | Good | ND     |
| Assumed   | <b>Transite Asbestos Cement Vent</b> | Vent for Heater | Good | 40-60% |
|           | Pipe                                 |                 |      |        |