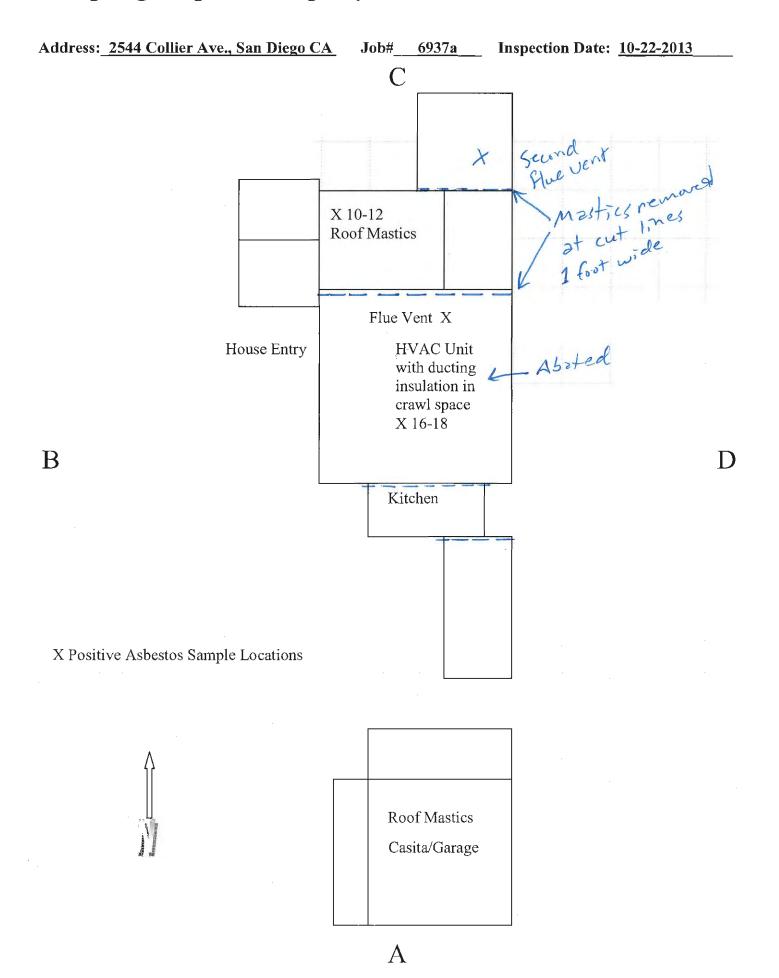

In certain cases, materials are assumed to contain asbestos and not sampled. Asbestos cement vent pipes were found at the properties and identified by visual inspection only.

The summary below lists materials sampled for asbestos. Materials that were found positive for asbestos are shaded.

|           | 2544 COL                            | LIER AVE        |           |            |
|-----------|-------------------------------------|-----------------|-----------|------------|
| Sample #  | Material                            | Location        | Condition | % Asbestos |
| 6937a-01  | Gray Stucco                         | Garage Exterior | Good      | ND         |
| 6937a-02  | Gray Stucco                         | Garage Exterior | Good      | ND.        |
| 6937a -03 | Gray Stucco                         | Garage Exterior | Good      | ND         |
| 6937a -04 | Black Roofing Paper                 | Garage Roof     | Good      | ND         |
| 6937a -05 | Black Roofing Paper                 | Garage Roof     | Good      | ND         |
| 6937a -06 | Black Roofing Paper                 | Garage Roof     | Good      | ND         |
| 6937a -07 | Gray Window Putty                   | Garage Exterior | Good      | ND         |
| 6937a -08 | Gray Window Putty                   | Garage Exterior | Good      | ND         |
| 6937a -09 | Gray Window Putty                   | Garage Exterior | Good      | ND         |
| 6937a -10 | <b>Gray Roof Penetration Mastic</b> | House Roof      | Good      | 10%        |
| 6937a -11 | <b>Gray Roof Penetration Mastic</b> | House Roof      | Good      | 10%        |
| 6937a -12 | <b>Gray Roof Penetration Mastic</b> | House Roof      | Good      | 10%        |
| 6937a -13 | Black Roofing Material              | House Roof      | Good      | ND         |
| 6937a -14 | Black Roofing Material              | House Roof      | Good      | ND         |
| 6937a -15 | Black Roofing Material              | House Roof      | Good      | ND         |
| 6937a -16 | Friable Gray Insulation on          | House Crawl     | Good      | 20%        |
|           | ducting                             | space           |           |            |
| 6937a -17 | Friable Gray Insulation on          | House Crawl     | Good      | 20%        |
| •         | ducting                             | space           |           |            |
| 6937a -18 | Friable Gray Insulation on          | House Crawl     | Good      | 20%        |

#### December 11, 2013

|           | ducting                              | space           |      |        |
|-----------|--------------------------------------|-----------------|------|--------|
| 6937a -19 | Gray Window Putty                    | House Exterior  | Good | ND     |
| 6937a -20 | Gray Window Putty                    | House Exterior  | Good | ND     |
| 6937a -21 | Gray Window Putty                    | House Exterior  | Good | ND     |
| 6937a -22 | White Stucco                         | House Exterior  | Good | ND     |
| 6937a -23 | White Stucco                         | House Exterior  | Good | ND     |
| 6937a -24 | White Stucco                         | House Exterior  | Good | ND     |
| 6937a -25 | White Plaster                        | Kitchen         | Good | ND     |
| 6937a -26 | White Plaster                        | East Bedroom    | Good | ND     |
| 6937a -27 | White Plaster                        | Upstairs Hall   | Good | ND     |
| Assumed   | <b>Transite Asbestos Cement Vent</b> | Vent for Heater | Good | 40-60% |
|           | Pipe                                 |                 |      |        |