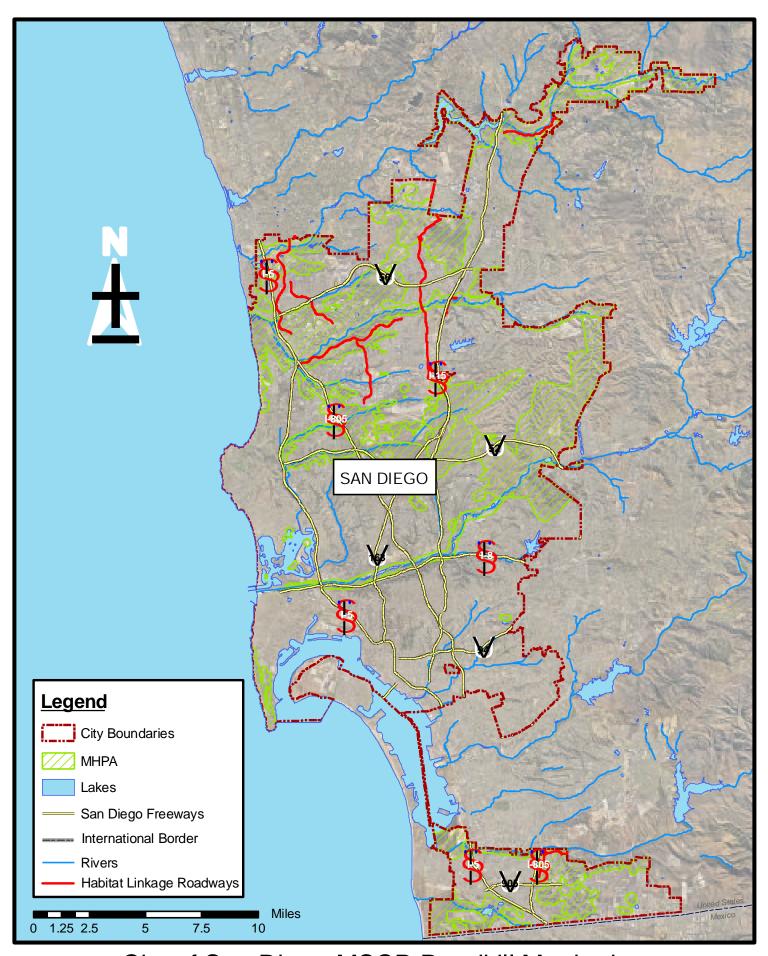

## **MSCP Roadkill Monitoring**

Pursuant to section four of the *Biological Monitoring Plan for the Multiple Species Conservation Program* (1996), the City collects roadkill data in plan-specified habitat linkage roadway areas that are within its jurisdiction.

All information was collected by the City of San Diego's Environmental Services Department (ESD) and is included in the attached list. The species from ESD's list were mapped by the City's MSCP division. All maps and collection information are attached and serve as the City's MSCP roadkill monitoring report.