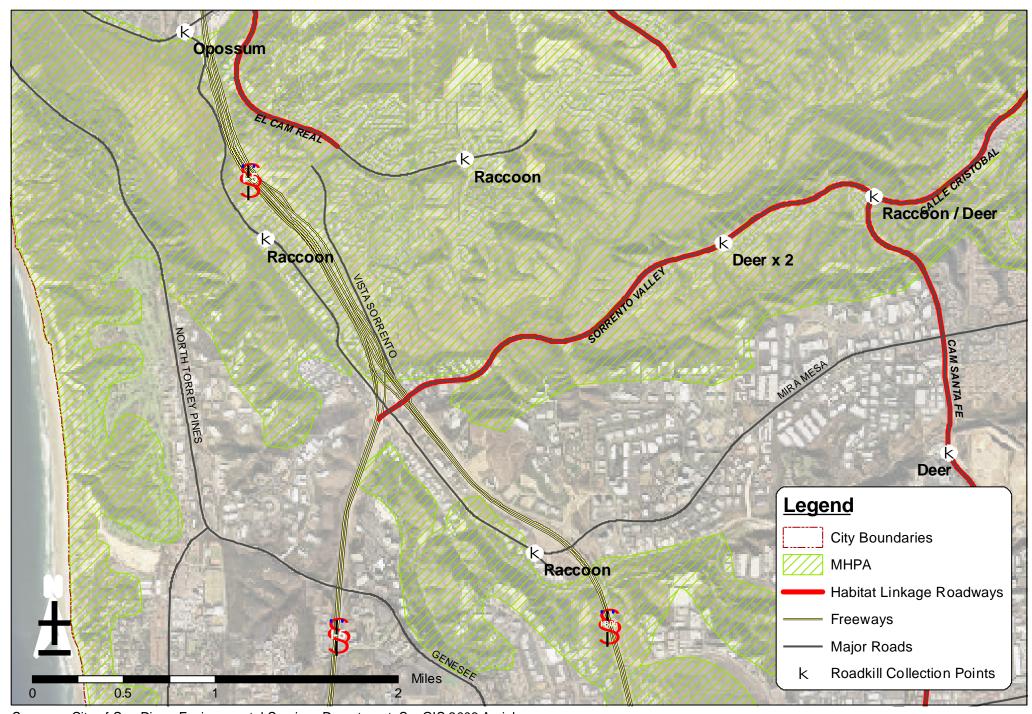

## Roadkill Records from Environmental Services Department, January 1, 2007, through December 31, 2007

| DATE       | SERVICE<br>REQUEST # | LOCATION                                  | SPECIES | GENDER  | DUPLICATE SVC<br>REQUEST # |
|------------|----------------------|-------------------------------------------|---------|---------|----------------------------|
| 1/23/2007  | 887841               | CAMINO SANTA FE AND MIRATECH DRIVE        | DEER    | UNKNOWN |                            |
| 2/20/2007  | 895001               | SORRENTO VALLEY ROAD AT CAMINO SANTA FE   | RACCOON | UNKNOWN |                            |
| 3/10/2007  | 900372               | HIGHLAND VALLEY RD EAST OF SYCAMORE CREEK | SKUNK   | UNKNOWN |                            |
| 3/27/2007  | 906405               | CARMEL VALLEY RD AND SORRENTO VALLEY RD   | OPOSSUM | UNKNOWN |                            |
| 4/28/2007  | 913766               | SORRENTO VALLEY BLVD AND SHAW             | DEER    | UNKNOWN |                            |
| 4/28/2007  | 913770               | VISTA SORRENTO VALLEY PARKWAY             | RACCOON | UNKNOWN |                            |
| 5/31/2007  | 921990               | 11600 TED WILLIAMS PARKWAY                | SKUNK   | UNKNOWN |                            |
| 7/17/2007  | 936208               | HIGHLAND VALLEY ROAD                      | RABBIT  | UNKNOWN |                            |
| 7/23/2007  | 936513               | CALLE CRISTOBAL AND CAMINO SANTA FE       | DEER    | UNKNOWN |                            |
| 9/6/2007   | 949794               | 10240 SORRENTO VALLEY                     | RACCOON | UNKNOWN |                            |
| 9/21/2007  | 955121               | SHAW LOPEZ AND SORRENTO VALLEY BLVD       | DEER    | UNKNOWN |                            |
| 12/11/2007 | 975008               | 11696 SORRENTO VALLEY ROAD                | RACCOON | UNKNOWN |                            |

Sources: City of San Diego Environmental Services Department; SanGIS 2006 Aerial

City of San Diego Roadkill Collection: Sorrento Valley Area (January 01, 2007 - December 30, 2007)