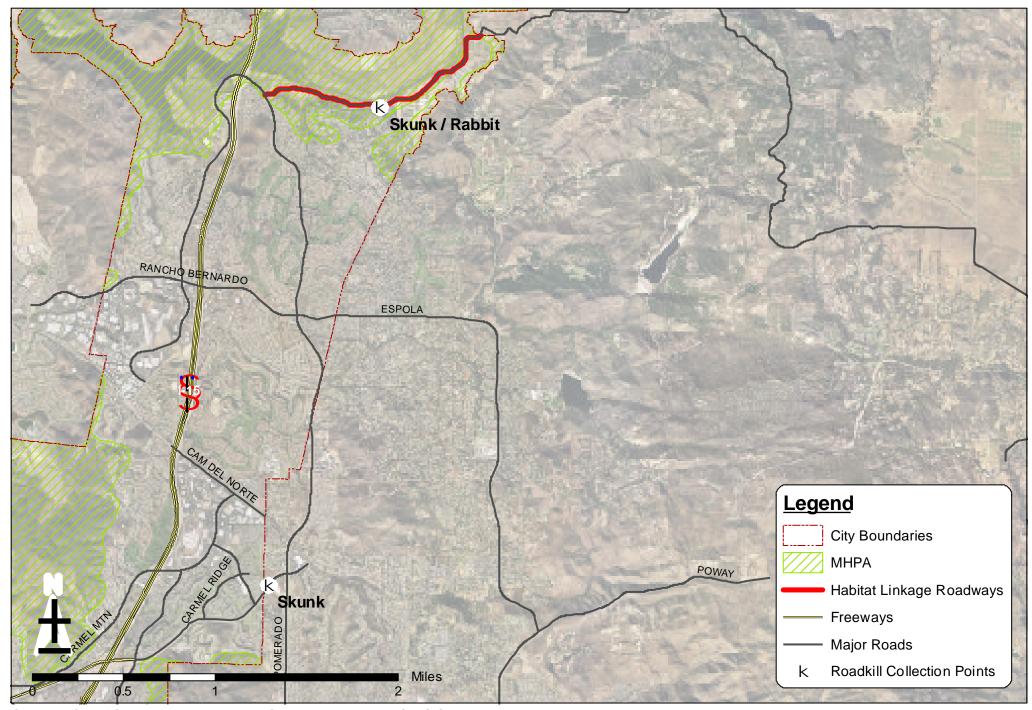

City of San Diego MSCP Roadkill Monitoring MSCP Biological Monitoring Plan Habitat Linkage Roadways

Sources: City of San Diego Environmental Services Department; SanGIS 2006 Aerial

City of San Diego Roadkill Collection: Highland Valley Area (January 01, 2007 - December 30, 2007)