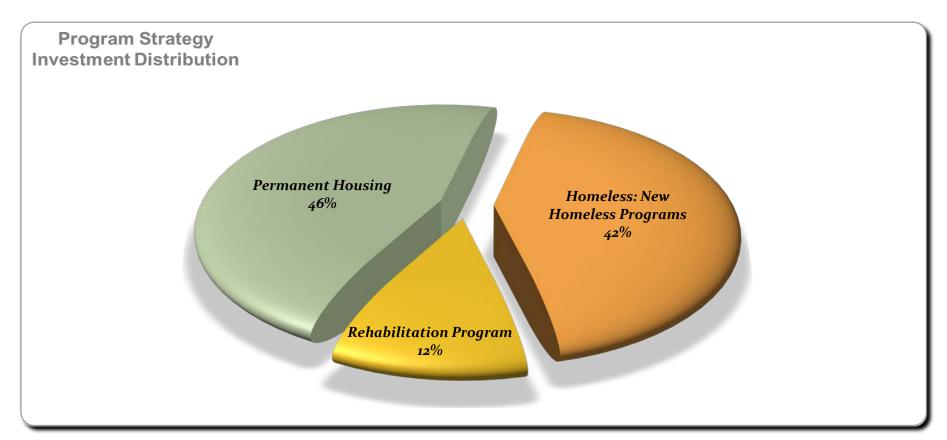

#### Affordable Housing Programs 2018-2022

| PROGRAMS                        | FIVE YEAR INVESTMENT | % OF TOTAL |
|---------------------------------|----------------------|------------|
| Permanent Housing               | \$16,125,584         | 46%        |
| Homeless: New Homeless Programs | \$15,000,000         | 42%        |
| Rehabilitation Programs         | \$4,385,230          | 12%        |
| Total Investment                | \$35,510,814         | 100%       |