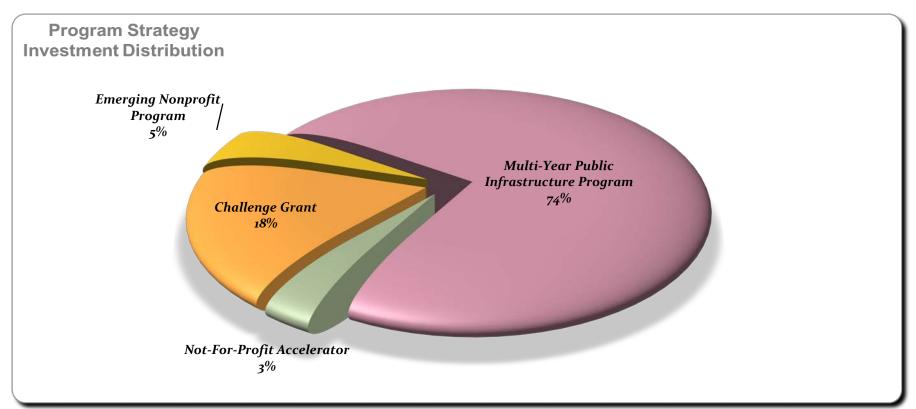

#### Public Service, Capacity Building and Infrastructure Programs 2018-2023

| PROGRAMS                                 | FIVE YEAR INVESTMENT | % OF TOTAL |
|------------------------------------------|----------------------|------------|
| Not-For-Profit Accelerator               | \$900,000            | 3.63%      |
| Emerging Nonprofit Program               | \$1,250,000          | 4.80%      |
| Challenge Grant                          | \$4,654,726          | 18.78%     |
| Multi-Year Public Infrastructure Program | \$19,225,547         | 74.18%     |
| Total Investment                         | \$26,030,273         | 100%       |