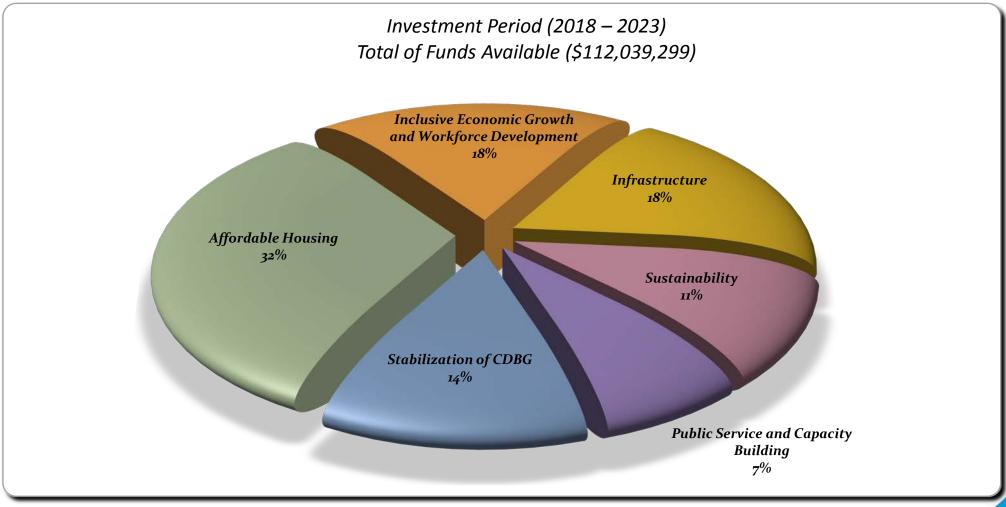

### **Focus Areas**

- Affordable Housing
- Inclusive Economic Growth and Workforce Development
- Sustainability
- Infrastructure
- Public Services and Capacity Building

#### Affordable Housing Programs 2018-2022

| PROGRAMS                        | FIVE YEAR INVESTMENT | % OF TOTAL |
|---------------------------------|----------------------|------------|
| Permanent Housing               | \$16,125,584         | 46%        |
| Homeless: New Homeless Programs | \$15,000,000         | 42%        |
| Rehabilitation Programs         | \$4,385,230          | 12%        |
| Total Investment                | \$35,510,814         | 100%       |

#### Inclusive Economic Growth and Workforce Development 2018-2022

| PROGRAMS                        | FIVE YEAR INVESTMENT | % OF TOTAL |
|---------------------------------|----------------------|------------|
| TechHire Academy                | \$4,000,000          | 20.46%     |
| Early-Stage Accelerator         | \$4,250,000          | 21.74%     |
| Early-Stage Seed Fund           | \$2,000,000          | 7.67%      |
| Small Business Loan Fund        | \$6,000,000          | 30.69%     |
| Business Assistance Fund        | \$1,300,000          | 6.65%      |
| Neighborhood Investment Program | \$3,010,703          | 12.79%     |
| Total Investment                | \$20,560,703         | 100%       |

#### Sustainability Programs 2018-2023

| PROGRAMS             | FIVE YEAR INVESTMENT | % OF TOTAL |
|----------------------|----------------------|------------|
| Smart Street Lights  | \$5,500,000          | 42.80%     |
| Energy Retrofits     | \$4,800,000          | 37.35%     |
| Smart Infrastructure | \$2,550,000          | 19.84%     |
| Total Investment     | \$12,850,000         | 100%       |

#### Public Service, Capacity Building and Infrastructure Programs 2018-2023

| PROGRAMS                                 | FIVE YEAR INVESTMENT | % OF TOTAL |
|------------------------------------------|----------------------|------------|
| Not-For-Profit Accelerator               | \$900,000            | 3.63%      |
| Emerging Nonprofit Program               | \$1,250,000          | 4.80%      |
| Challenge Grant                          | \$4,654,726          | 18.78%     |
| Multi-Year Public Infrastructure Program | \$19,225,547         | 74.18%     |
| Total Investment                         | \$26,030,273         | 100%       |