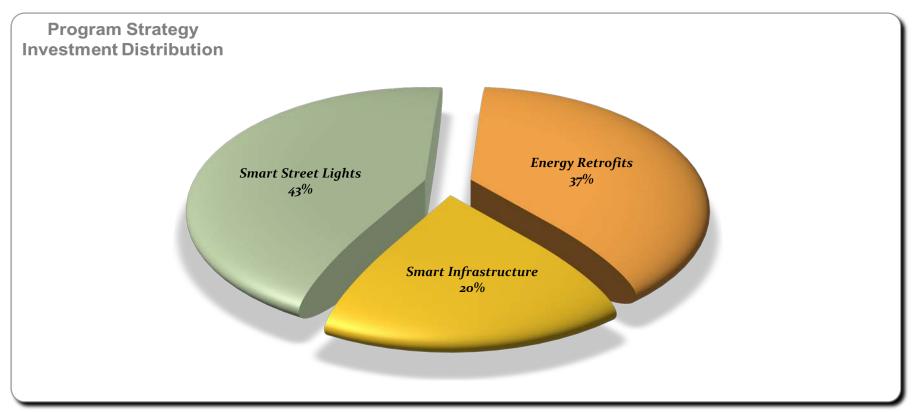

#### Sustainability Programs 2018-2023

| PROGRAMS             | FIVE YEAR INVESTMENT | % OF TOTAL |
|----------------------|----------------------|------------|
| Smart Street Lights  | \$5,500,000          | 42.80%     |
| Energy Retrofits     | \$4,800,000          | 37.35%     |
| Smart Infrastructure | \$2,550,000          | 19.84%     |
| Total Investment     | \$12,850,000         | 100%       |