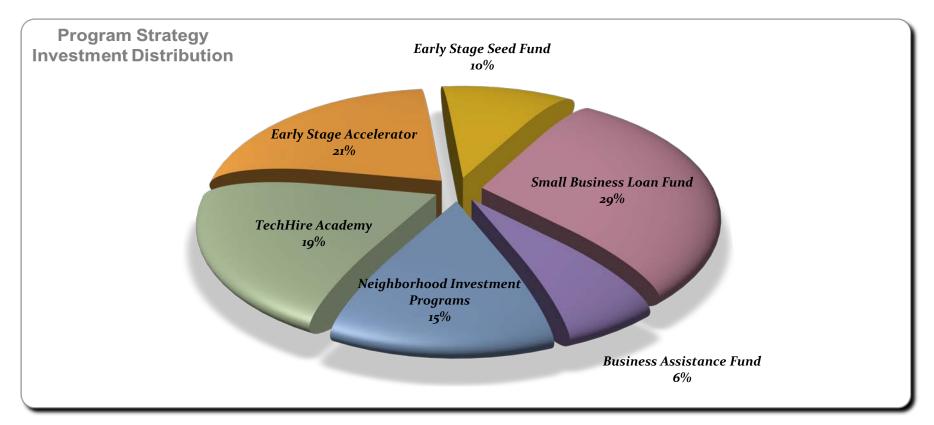

#### Inclusive Economic Growth and Workforce Development 2018-2022

| PROGRAMS                        | FIVE YEAR INVESTMENT | % OF TOTAL |
|---------------------------------|----------------------|------------|
| TechHire Academy                | \$4,000,000          | 20.46%     |
| Early-Stage Accelerator         | \$4,250,000          | 21.74%     |
| Early-Stage Seed Fund           | \$2,000,000          | 7.67%      |
| Small Business Loan Fund        | \$6,000,000          | 30.69%     |
| Business Assistance Fund        | \$1,300,000          | 6.65%      |
| Neighborhood Investment Program | \$3,010,703          | 12.79%     |
| Total Investment                | \$20,560,703         | 100%       |