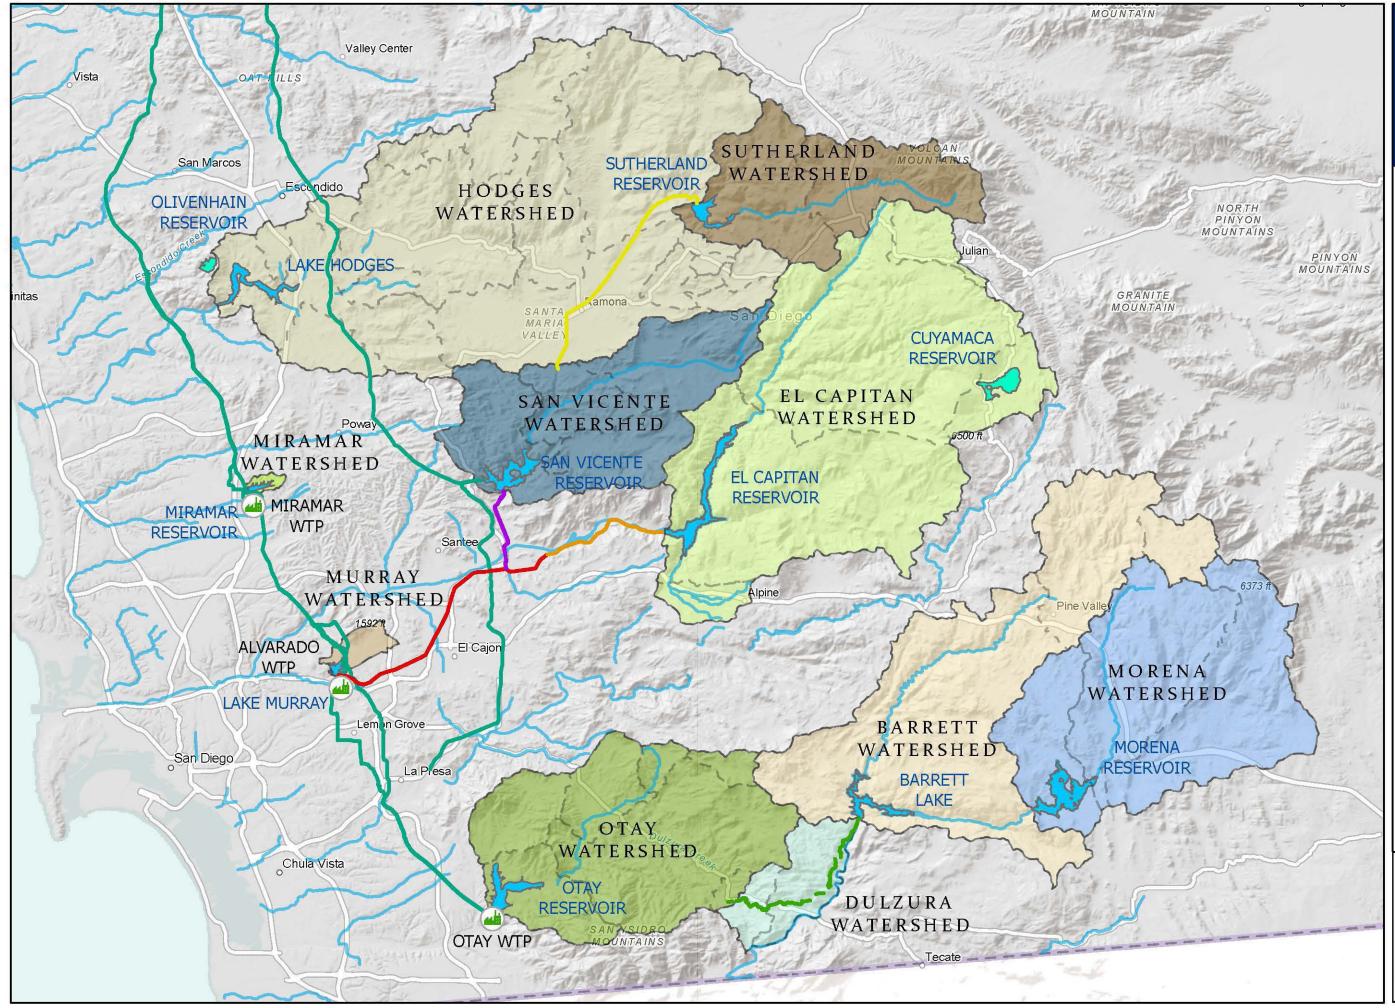

## City of San Diego Source Water System ( - Freeways/Highways - Streams 📕 \_\_ Hydrologic Basins **Pipelines** — Dulzura Conduit - El Capitan Pipeline 🗕 El Monte Pipeline Sutherland Pipeline ----- San Vicente 1 & 2 Pipelines Aqueducts - Imported Water Aqueducts Reservoirs Other City of San Diego