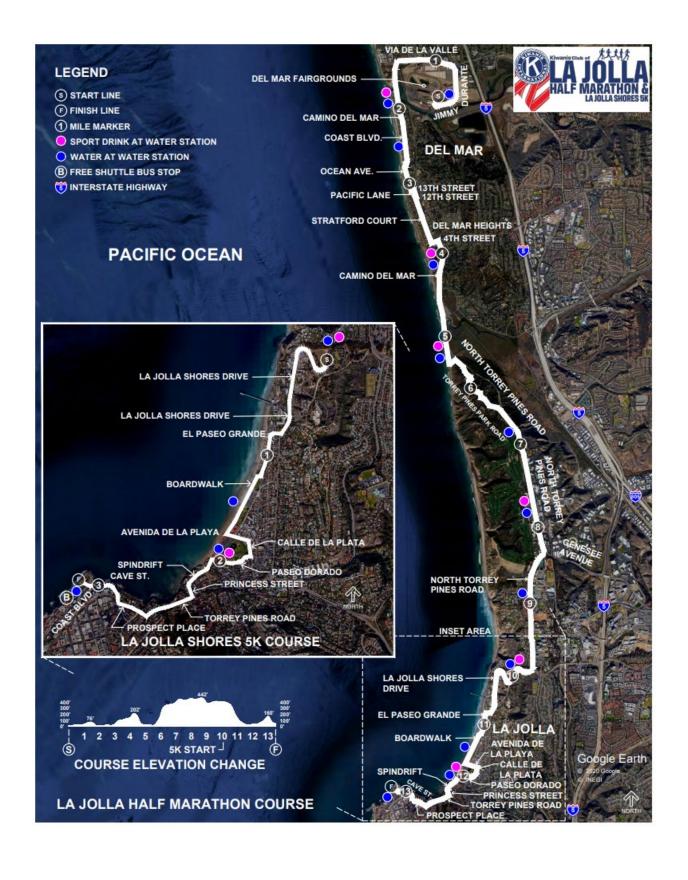

**PROJECT DESCRIPTION:** Special Event Permit for the portion of the 2-day La Jolla Half Marathon and 5K event that would occur within the City of San Diego's right-of-way and park jurisdiction on May 16 & 17, 2025. The event would include the route, an expo, vendors, food, food trucks, onsite food preparation, alcohol, sound amplification from entertainment, two stages, tents, a generator, a fenced-in beer garden, portable restrooms, trash/recycling containers, tables, and chairs in Ellen Browning Scripps Park in La Jolla. Sound amplification would occur from 6:15 AM until 6:20 PM from performances and announcements. Noise associated with the event activities and setup/dismantling would occur from 7 AM on May 15, 2025, until 5 PM on May 17, 2025. Set-up would occur from 7 AM until 5 PM on May 15, 2025. The 2-day event would occur from 7 AM until 7 PM on May 16, 2025, and from 4:30 AM until 12 PM on May 17, 2025. Dismantling would occur from 12 PM to 5 PM on May 17, 2025. Approximately 12,000 attendees are anticipated throughout the course of the event. The expo, pre-race registration, and finish line would take place at Ellen Browning Scripps Park. The half marathon course within the City of San Diego is shown on the attached map.

Road and street parking closures would be associated with the event and would include the following:

| Road Closure 1                |                                                                                                                                                                               |
|-------------------------------|-------------------------------------------------------------------------------------------------------------------------------------------------------------------------------|
| Road Closure Start Date /Time | 05-17-2025 6:30 am                                                                                                                                                            |
| Road Closure End Date / Time  | 05-17-2025 11:00 am                                                                                                                                                           |
| Road Closure Details          | Torrey Pines Park Road both<br>directions from North Torrey Pines<br>Road (north connection) to<br>North Torrey Pines Road (south<br>connection) from 6:30 am to 10:00<br>am. |

| Road Closure 2                            |                                                                                                                                                                                                                                                                 |
|-------------------------------------------|-----------------------------------------------------------------------------------------------------------------------------------------------------------------------------------------------------------------------------------------------------------------|
| Road Closure Start Date /Time             | 05-17-2025 6:30 am                                                                                                                                                                                                                                              |
| Road Closure End Date / Time              | 05-17-2025 11:00 am                                                                                                                                                                                                                                             |
| Road Closure Details                      | Avenida de la Playa from La Verada<br>Boardwalk at Kellogg Park to Calle de<br>La Plata both<br>directions from 6:30 am to 11:00 am.                                                                                                                            |
| Road Closure 3                            |                                                                                                                                                                                                                                                                 |
| Road Closure Start Date /Time             | 05-17-2025 6:30 am                                                                                                                                                                                                                                              |
| Road Closure End Date / Time              | 05-17-2025 11:00 am                                                                                                                                                                                                                                             |
| Road Closure Details                      | Calle de la Plata from Avenida de la<br>Playa to Paseo Dorado both<br>directions from 6:30 am to<br>11:00 am.                                                                                                                                                   |
| Road Closure 4                            |                                                                                                                                                                                                                                                                 |
| Road Closure Start Date /Time             | 05-17-2025 4:30 am                                                                                                                                                                                                                                              |
| Road Closure End Date / Time              | 05-17-2025 11:30 am                                                                                                                                                                                                                                             |
| Road Closure Details                      | Coast Boulevard from Cave Street to<br>Girard Avenue both directions from<br>4:30 am to 11:30 am.                                                                                                                                                               |
| Partial Road Closure 1                    |                                                                                                                                                                                                                                                                 |
| Partial Road Closure Start Date /<br>Time | 05-17-2025 6:00 am                                                                                                                                                                                                                                              |
| Partial Road Closure End Date / Time      | 05-17-2025 11:00 am                                                                                                                                                                                                                                             |
| Partial Road Closure Details              | North Torrey Pines Road<br>southbound from South Camino Del<br>Mar at Carmel Valley Road in Del<br>Mar to La Jolla Shores Drive from<br>6:30 am to 9:00 am.<br>La Jolla Shores Drive southbound<br>from North Torrey Pines Road to El<br>Paseo Grande from 6:00 |
|                                           | am to 10:00 am.                                                                                                                                                                                                                                                 |

## Partial Road Closure 1

Partial Road Closure Start Date / Time 05-17-2025 6:00 am

Partial Road Closure End Date / Time 05-17-2025 11:00 am

La Jolla Shores Drive northbound from El Paseo Grande to Azul Street 6:00 am to 8:30 am (6:15 – 6:45 per Ron Litsinger, SDPD Traffic Control Supervisor.)

El Paseo Grande from La Jolla Shores Drive to Avenida de la Playa southbound 6:30 am to 11:00 am.

Paseo Dorado from Calle de la Plata to Spindrift Drive southbound from 6:30 am to 11:00 am.

Spindrift Drive from Paseo Dorado to Princess Street southbound 6:30 am to 11:00 am.

Princess Street from Spindrift Drive to Torrey Pines Road southbound from 6:30 am to 11:00 am.

Torrey Pines Road from Princess Street to Prospect Place one southbound lane from 6:30 am to 11:00 am.

Cave Street from Prospect Place to Coast Boulevard southbound from 4:30 am to 11:30 am. Prospect Place from Torrey Pines Road to Cave Street southbound from 4:30 am to 11:30 am.

Girard Avenue from Coast Boulevard to Prospect Street northbound 4:30 am to 11:30 am.

| Street Parking Closure 1                                                                   |                                                                                                                                                |
|--------------------------------------------------------------------------------------------|------------------------------------------------------------------------------------------------------------------------------------------------|
| Street Parking Closure Start Date /<br>Time                                                | 05-17-2025 4:00 am                                                                                                                             |
| Street Parking Closure End Date /<br>Time                                                  | 05-17-2025 1:00 pm                                                                                                                             |
| Street Parking Closure Details                                                             | On May 17, 2025 the first 25 parking spaces on the east side of Girard Avenue north of Prospect Street will be closed from 4:00 am to 1:00 pm. |
| Do you plan to close PARKING<br>SPACES WITHIN A CITY PARKING LOT<br>as part of your event? | No                                                                                                                                             |
| Do you plan to close a BIKE LANE as part of your event?                                    | No                                                                                                                                             |

#### Del Mar

**Start 6:30** – Del Mar Fairgrounds access road 420' north of Del Mar fire station heading south

Left onto Jimmy Durante Boulevard - entire street

Left onto Via De La Valle - entire street

Left onto Camino Del Mar - southbound lane only

Right onto Coast Bouldvard - entire street

Left onto 13th Street – entire street

Right onto Pacific Lane – entire street

Right onto 12th street – entire street

Left onto Stratford Court - entire street

Left onto Del Mar Heights Road – entire street

Right onto Camino Del Mar – southbound lanes

## San Diego

Continue onto North Torrey Pines Road – soutbound lanes only

Right onto Torrey Pines Park Road – entire street

Right onto North Torrey Pines Road – southbound lanes only

Right onto La Jolla Shores Drive – southbound lane only

Right onto El Paseo Grande – southbound lane only

Right onto La Vereda / La Jolla Shores boardwalk – entire boardwalk

Left onto Aveneda del la Playa – entire street

Right onto Calle de la Plata - southbound lane only

Right onto Paseo Dorado – westbound lane only

Continue onto Spindrift Drive – southbound lane only

Continue onto Princess Street - southbound lane only

Right onto Torrey Pines Road - #2 southbound lane only

Right onto Prospect Place - #2 westbound lane only

Right onto Cave Street – entire street

Continue onto Coast Boulevard – entire street

Finish – Ellen Browning Scripps Park at La Jolla Cove