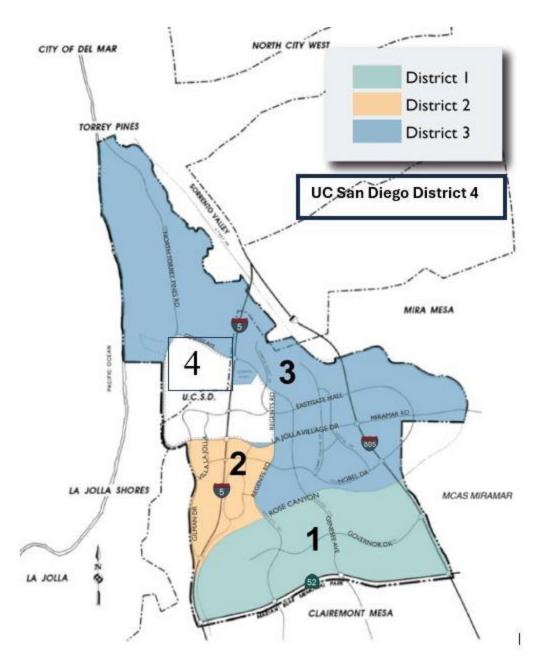

University Community Plan Area (Revision, 2024)

District 1 is south UC: south of Rose Canyon between I-5 and I-805 and north of SR-52.

District 2 is north of Rose Canyon between I-5 and Regents Road, south of La Jolla Village Drive.

District 3 is north of Rose Canyon, everything in the plan area not covered by District 2 or District 4.

District 4 consists of UC San Diego campus residents (West & East Campus, and Coast Apts.).

University Community Planning Group 2025 Voting Locations