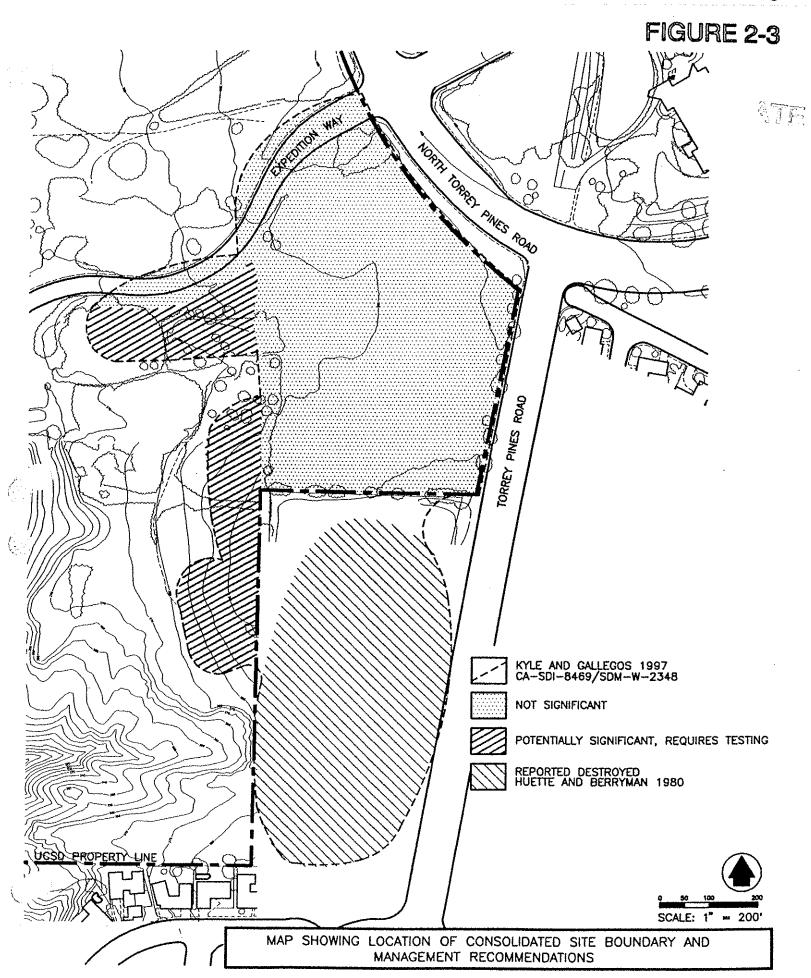

7952

| SHESHAIO        |                       | 1.1                     |                      |                            |               |
|-----------------|-----------------------|-------------------------|----------------------|----------------------------|---------------|
| % Destroyed _   | <u>75%</u> How bulld  | OZEITest Excavated      | N/A                  |                            | own.          |
| National Regis  | ster Status; Listed _ | Potentijal              | _No Determination_   | Nominated                  | Ineligible    |
| State Historica | ıl Landmark (No.)     | Point of H              | istorical Interest   | ·                          | -             |
| SPECIAL ATT     | RIBUTES (Place an     | X in only those spaces  | which pertain to the | site)                      |               |
| Midden/Habita   | ition Debris X        | , Lithic and/or Cerami  | c Scatter X          | •                          |               |
| Bedrock Morta   | rs/Milling Surfaces _ | X Petroglyphs/Pic       | tographs, Sto        | ne Features <u>firep</u> i | t (destroyed) |
| Burials         | , Caches              | _ Hearths/Roasting Pits | . Housepits          | , Structure Re             | mains,        |
| Underwater      | , Open Air .          | Rockshelter             | Cave                 | Quarry                     | , Trails      |
| REMARKS         | This site             | was bulldozed           | . 75% of the         | site now lies              | to east       |
| to              | east of fen           | ce on east si           | de of Little         | League Field.              | Area          |
| bet             | ween origin           | al site and r           | emoved mater         | ial is sterile             | <b>.</b>      |
| SKETCH LOCA     | ATION MAP (Includ     | ie permanent reference  | markers, North Arroy | w, and Scale)              | <del>-</del>  |