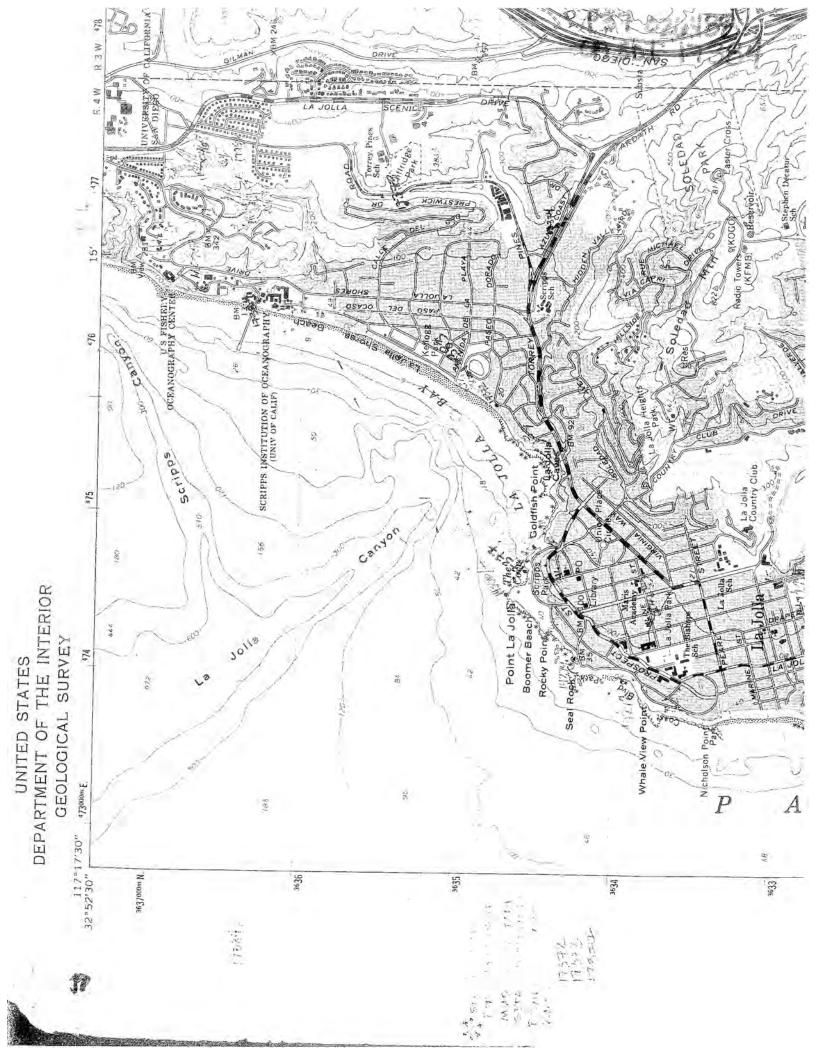

|      | tate of California — The Resources Agency<br>ARTMENT OF PARKS AND RECREATION | Permanent Trinomial: <u>CA-SDi-8468</u> Supplement X     |
|------|------------------------------------------------------------------------------|----------------------------------------------------------|
| AR   | CHEOLOGICAL SITE RECORD                                                      | Temporary Number: update                                 |
| Page | 1 of 4 .                                                                     | ження жени можен в SDM-W-2347                            |
| 1.   | County: San Diego                                                            | ·                                                        |
| 2.   |                                                                              | (7.5') 1967 (15') Photorevised 1975                      |
| 3.   | UTM Coordinates: Zone 11                                                     | / 77152m Easting / 36 607n Northing ( )                  |
| 4.   | Township 155 Range 4W                                                        | x of X of X of Section Base (Mer.) 5 B ( )               |
| 5.   | Map Coordinates: mmS                                                         | mmN (from NW corner of map) 6. Elevation350              |
| 7.   | Location: On the Scripps Instit                                              | ution of Oceanography campus, on the east side of a deep |
|      | canyon, approximately 290 m                                                  | eters west of the intersection of La Jolla Village Drive |
|      | and Torrey Pines Road.                                                       | -                                                        |
|      |                                                                              |                                                          |
| 8.   | Prehistoric X Historic Pro                                                   | stohistoric9. Site Description: Surface scatter of red   |
|      | granite, diorite and chalcedo                                                | ony flakes, thermally-fractured rock and minute shell    |
|      |                                                                              | l knoll.                                                 |
| . *  |                                                                              |                                                          |
|      |                                                                              |                                                          |
| 10.  | Area: 90 (n/s) 150 (e/w)                                                     | m <sup>2</sup> . Method of Determination: Pacing ( )     |
| 11.  | Unknown                                                                      | d of Determination:( )                                   |
| 12.  |                                                                              | sible hearth or roasting pit reported by Hanna on 1979   |
|      | site record.                                                                 |                                                          |
|      |                                                                              |                                                          |
|      | Artifacts: Possible hammerstone                                              | of red granite                                           |
| 13.  | Artifacts: 1 0331010 Hallimet Scotte                                         | or rea graine                                            |
|      |                                                                              |                                                          |
|      | -                                                                            |                                                          |
| 14.  | Non-Artifactual Constitutients:                                              |                                                          |
|      | _                                                                            |                                                          |
| :15, |                                                                              | 16. Recorded By:( )                                      |
| 17.  | Affiliation and Address: David Chavez                                        | & Associates, P.O.Box 52, Mill Valley, CA 94941 ()       |

| -           | Tate of California — The Resources Agency ARTMENT OF PARKS AND RECREATION  Permanent Trinomial: CA-SDI-8468  mo. Vr.                                                                                            |        |
|-------------|-----------------------------------------------------------------------------------------------------------------------------------------------------------------------------------------------------------------|--------|
| - AR        | CHEOLOGICAL SITE RECORD  THIS PRODUCTION SDM-W-2347                                                                                                                                                             | _      |
| Page        | 2 of 4 _ Agency Designation:                                                                                                                                                                                    | _      |
| 18.         | Human Remains: None observed                                                                                                                                                                                    |        |
| 19.         | Site Integrity: Good                                                                                                                                                                                            | )<br>_ |
| 20.         | Unnamed intermittent drainage in canyon, approxi-  Nearest Water (type, distance and direction): mately 150 meters to the southwest ()                                                                          |        |
| 21.         | Largest Body of Water within 1 km (type, distance and direction): Pacific Ocean 800 meters to the West ( )                                                                                                      |        |
| 22.         | Vegetation Community (site vicinity): Coastal chaparral; Coastal sage [Plant List ( ) ]                                                                                                                         |        |
| 23.         | Vegetation Community (on site): Coastal chaparral [Plant List ( ) ] ( )                                                                                                                                         | -      |
|             | References for above:                                                                                                                                                                                           |        |
| 24.         | Site Soil: gray-brown, sandy loam ( ) 25. Surrounding Soil: brown, sandy loam ( )                                                                                                                               |        |
| 26.         | Geology: La Playa sandstone ( ) 27. Landform: canyonside plateau ( )                                                                                                                                            |        |
| 28.         | Stope: minimal ( ) 29. Exposure: good ( )                                                                                                                                                                       | ŀ      |
| 30.         | Landowner(s) (and/or tenants) and Address: University of California, San Diego                                                                                                                                  |        |
| 31.         | Remarks:                                                                                                                                                                                                        | -      |
| <b>32</b> . | References: A Cultural Resource Inventory of the University of California at San Diego                                                                                                                          |        |
| <b>3</b> 3. | Name of Project: Archaeological Resources Evaluation for the University of California, San Diego - Scripps Institution of Oceanography Master Plan, San Diego, California. David Chavez & Associates, July 1988 |        |
| 34.         | Type of Investigation: General Surface Reconnaissance ( )                                                                                                                                                       | ,<br>I |
| 35.         | Site Accession Number: N.A. Curated At: N.A. ( )                                                                                                                                                                | I      |
| 36.         | Photos: None Taken By: N.A. ( )                                                                                                                                                                                 | ŀ      |
| - 37.       | Photo Accession Number: N.A. On File At: N.A. (1)                                                                                                                                                               |        |

The second secon

(

| Site Map Page 3 of 4.                 | 1 1 1 1 1 1 1 1 1 1 1 1 1 1 1 1 1 1 1 |
|---------------------------------------|---------------------------------------|
|                                       | From Datu                             |
| 1. Permanent Trinomial CA-SDi-8468    | . Inter                               |
| -                                     | Jolla                                 |
| 2.Common Name                         | Torre                                 |
| 3. Agency Number SDM-W-2347           | . USGS                                |
| 4.MAP USGS Quad: La Jolla, 7.5', 1967 | . South                               |
| (photorevised 1975)                   | of the                                |
|                                       | Apart                                 |
| <del></del>                           |                                       |

| From Datum To                                                       | Azimuth | Distance |
|---------------------------------------------------------------------|---------|----------|
| . Intersection of La<br>Jolla Village Drive and<br>Torrey Pine Road | 51°     | 290m     |
| . USGS Bench Mark 342                                               | 254°    | 380m     |
| . Southernmost Building of the University Coast Apartment Complex   | 263°    | 250°     |

Scale: 1 cm = 20 meters

All azimuth readings are east of magnatic north

D. Chavez

Date June 10, 1988

State of California - The Resources Agency Permanent Trinomial: <u>CA-SDi-8468</u> DEPARTMENT OF PARKS AND RECREATION yr. ARCHEOLOGICAL SITE LOCATION Temporary Number: MAP жоенск жекценского \_\_SDM-W-2347 Page 4 of 4 . USGS Quad., La Jolla 7.5', 1967 (photorevised 1975) PPS I INSTITUTION OF OCEANOGRAPHY (UNIV OF CALIF) **KILOMETERS** 