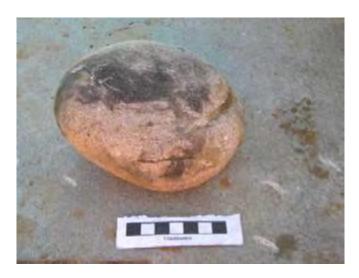

## State of California – The Resources Agency DEPARTMENT OF PARKS AND RECREATION LOCATION MAP

| Primary # | CA-SDI-20151 |
|-----------|--------------|
| HRI #     |              |
| Trinomial |              |
|           |              |

Page 3 of 5
Map Name: USGS 7.5' Quadrangle La Jolla
Scale: 1:24,000
Resource Name or # SR-01
Date of map: 1992



Page 4 of 5
Drawn by: Alice Brewster-Linlor

Resource Name or # SR-01 Date of map: 2010



## State of California – The Resources Agency DEPARTMENT OF PARKS AND RECREATION CONTINUATION SHEET

| Primary # | P-37-031720  |
|-----------|--------------|
| HRI #     | CA-SDI-20151 |
| Trinomial |              |

Page 5 of 5
Recorded by: Steven Rochester and Mark Stout

\*Resource Name or # SR-01 Date: 11/10/2010

#### P5a. Photograph or Drawing



10/27/2010: #5 Fire-Affected Cobble



10/27/2010: #6 Profile of hearth in sidewall



10/14/2010: #50 volcanic interior flake



10/27/2010: #7 Charcoal from hearth

| State of California The Resources Agency                                                                                                                                   |                                                                         | Primar                                                                   | ·y#                         | P-37-032639                                                                                                                                                                                                                         |
|----------------------------------------------