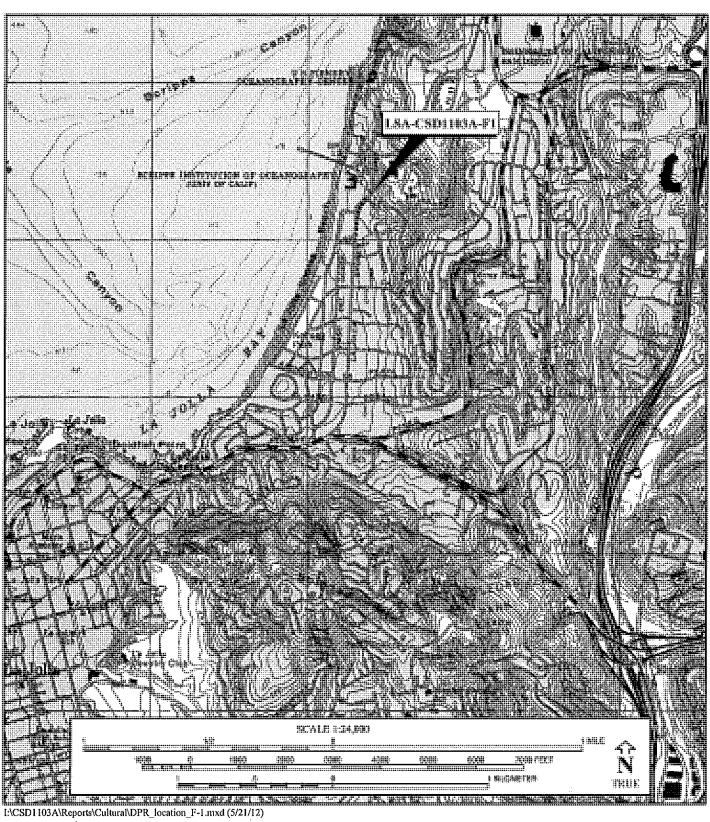

The second secon

(

| Site Map Page 3 of 4.                 | 1 1 1 1 1 1 1 1 1 1 1 1 1 1 1 1 1 1 1 |
|---------------------------------------|---------------------------------------|
|                                       | From Datu                             |
| 1. Permanent Trinomial CA-SDi-8468    | . Inter                               |
| -                                     | Jolla                                 |
| 2.Common Name                         | Torre                                 |
| 3. Agency Number SDM-W-2347           | . USGS                                |
| 4.MAP USGS Quad: La Jolla, 7.5', 1967 | . South                               |
| (photorevised 1975)                   | of the                                |
|                                       | Apart                                 |
| <del></del>                           |                                       |

| From Datum To                                                       | Azimuth | Distance |
|---------------------------------------------------------------------|---------|----------|
| . Intersection of La<br>Jolla Village Drive and<br>Torrey Pine Road | 51°     | 290m     |
| . USGS Bench Mark 342                                               | 254°    | 380m     |
| . Southernmost Building of the University Coast Apartment Complex   | 263°    | 250°     |

Scale: 1 cm = 20 meters

All azimuth readings are east of magnatic north

D. Chavez

Date June 10, 1988

State of California - The Resources Agency Permanent Trinomial: <u>CA-SDi-8468</u> DEPARTMENT OF PARKS AND RECREATION yr. ARCHEOLOGICAL SITE LOCATION Temporary Number: MAP жоенск жекценского \_\_SDM-W-2347 Page 4 of 4 . USGS Quad., La Jolla 7.5', 1967 (photorevised 1975) PPS I INSTITUTION OF OCEANOGRAPHY (UNIV OF CALIF) **KILOMETERS** 