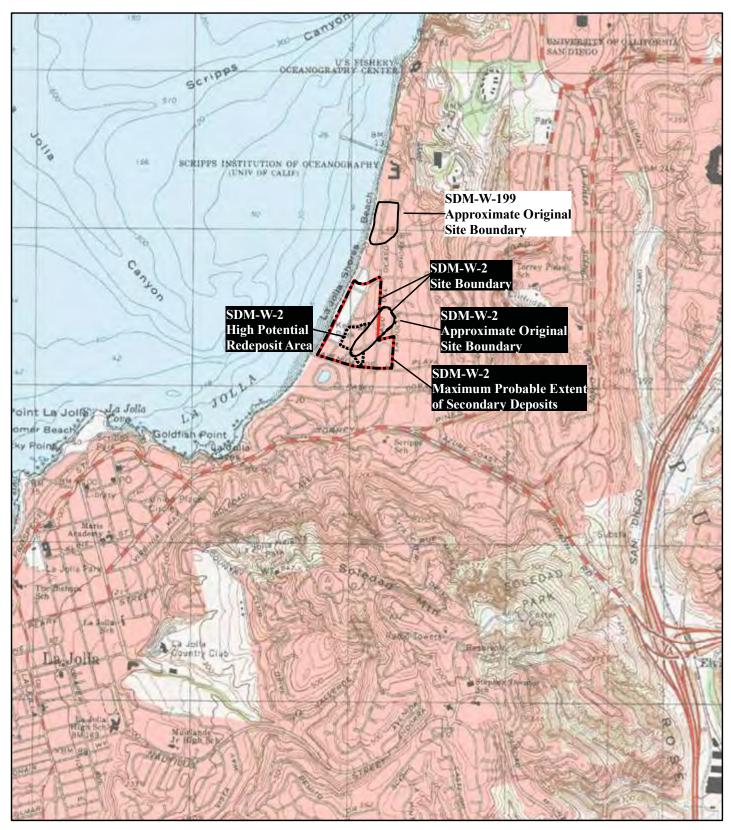

itation (Cite survey report and other sources, or enter "none"):

Pigniolo, Andrew R., Jose "Pepe" Aguilar, Natalie J. Brodie, Spencer G. Bietz, and Frank R. Dittmer

Research and Testing at the La Jolla shores Site (SDM-W-2) and the La Jolla Shores Extension Site (SDM-W-199) for the Residential Block 1J Underground Utility District Project, La Jolla, California

Attachments: ☐ NONE ■ Location Map ■ Sketch Map ■ Continuation Sheet ☐ Building ☐ Structure, and Object Record ■ Archaeological Record ☐ District Record ☐ Linear Feature Record ☐ Milling Station Record ☐ Rock Art Record ☐ Artifact Record ☐ Photograph Record ☐ Other (List):

DPR 523A (1/95) Required information is bold Page 2 of 9 Resource Name or #: SDM-W-2

Map Name: La Jolla Scale: 1:24,000 Date of Map: 1967; Photorevised 1975



| State of California – The Resources Agency |
|--------------------------------------------|
| DEPARTMENT OF PARKS AND RECREATION         |
| ARCHAEOLOGICAL SITE RECORD                 |

| Primary #  | P-37-031696  |
|------------|--------------|
| Trinomial: | CA-SDI-20129 |
|            |              |

Page 3 of 9 Resource Name or #: (Assigned by recorder): SDM-W-199 **Dimensions**: a. Length: 266 m (N/S) x b. Width: 174 m (E/W) A1. Method of Measurement: ☐ Paced ☐ Taped ☐ Visual estimate ■ Other: Estimates based on verbal descriptions Method of Determination (check any that apply): ☐ Artifacts ☐ Features ☐ Soil ☐ Vegetation ☐ Topography ☐ Cut bank ☐ Animal burrow ☐ Excavation ☐ Property boundary ■ Other (Explain): Previous archival descriptions. Reliability of Determination: 

Hig