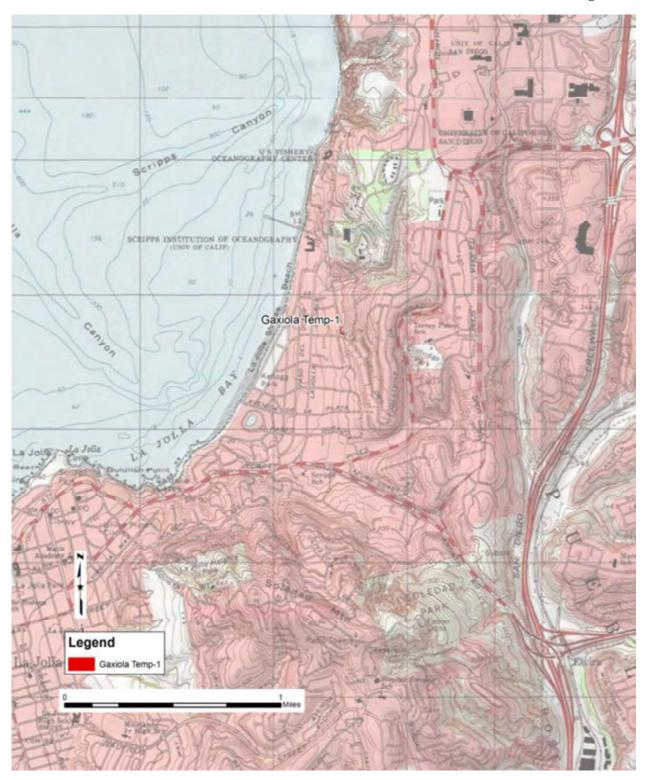

|

DPR 523C (1/95) \*Required information

Primary # HRI# Trinomial

P-37-035146 CA-SDI-21745

Page 3 of 5

\*Resource Name or #: Gaxiola Temp 1

\*Map Name: La Jolla

\*Scale:1:24000 \*Date of Map: Digital N/A



State of California — The Resources Agency
DEPARTMENT OF PARKS AND RECREATION
SKETCH MAP
P-37-035146
CA-SDI-21745

Page 4 of 5

\*Resource Name or # Gaxiola Temp-1



State of California — The Resources Agency Department of Parks and Recreation ARTIFACT RECORD Primary # Trinomial

P-37-035146 CA-SDI-21745

Page 3 of 5

Resource Name or #: Gaxiola Residence Temp-1

Location Where Collected Specimens are Curated: San Diego Archaeological Center

|        |             |         |              |         |                | Date      | WEIGHT |
|--------|-------------|---------|--------------|---------|----------------|-----------|--------|
| CAT NO | PROVENIENCE | LEVEL   | ARTIFACT     | PORTION | MATERIAL       | Collected | (g)    |
| 1      | Area A      | surface | Faunal Shell | Frag