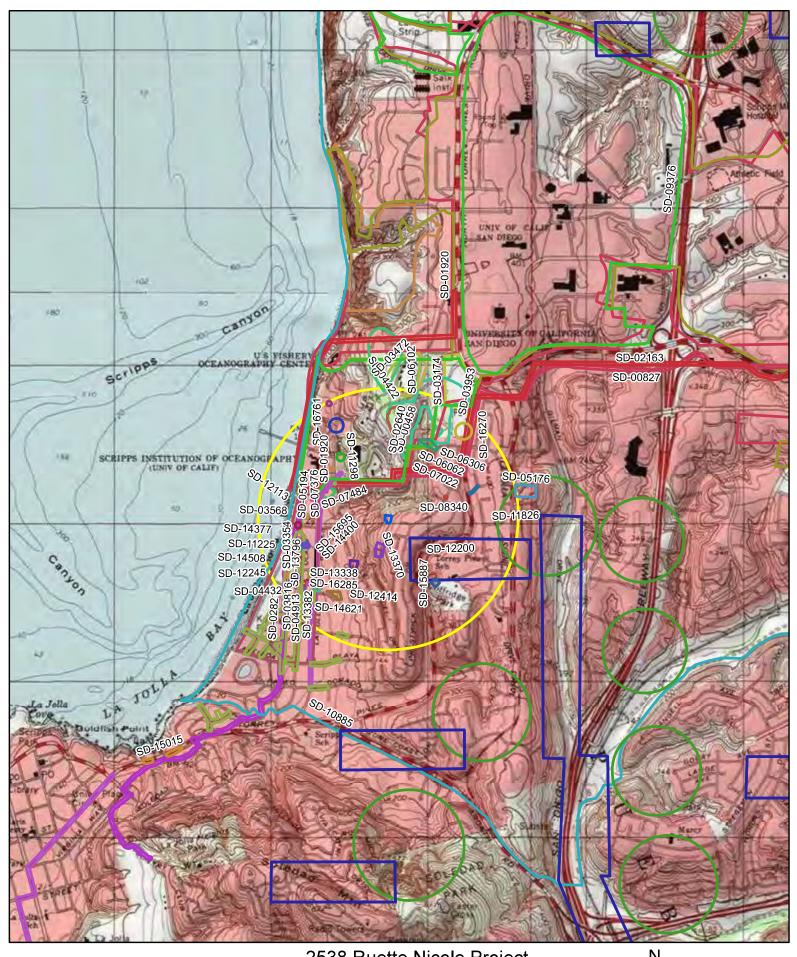

2538 Ruette Nicole Project Reports USGS La Jolla Quadrangle (7.5-minute series)



### State of California — The Resources Agency DEPARTMENT OF PARKS AND RECREATION ARCHEOLOGICAL SITE SURVEY RECORD

SDI-7952

SITE No. <u>W-2611</u> 1. Previous Site Designation None 2. Temporary Field No. None **3**. USGS Quad <u>la lolla</u> 7½' 15' X Year 1975 UTM Coordinates 11/478 74 3637 54 4. Twp. 15 South Range 4 West / % of % of Sec. Unsectioned 5. Approximately 500 feet south of the intersection Lands 6. Location of Torrev Pines Road and La Jolla Village Drive. Site fronts on Torre Pines Road. Occupies a knoll which extends east/west toward Torrey Pines Poad. The western portion of the site is above an unnamed secsecondary drainage which flows into the Pacific Ocean at La Jolla Shores. Contour