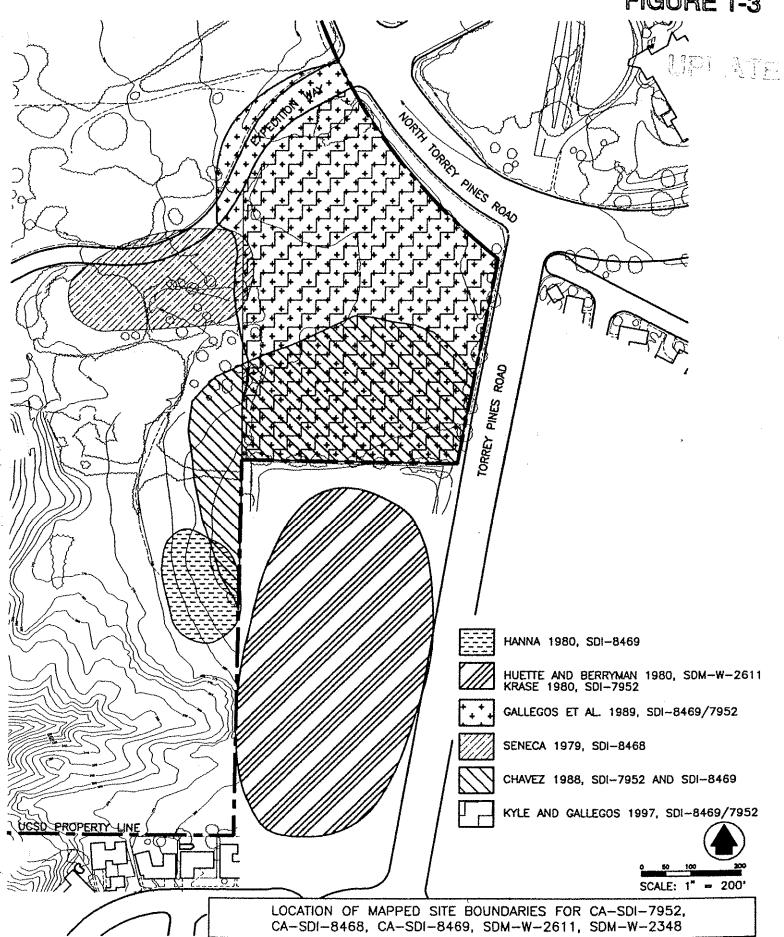

### State of California — The Resources Agency DEPARTMENT OF PARKS AND RECREATION ARCHEOLOGICAL SITE SURVEY RECORD

SDI-7952

SITE No. <u>W-2611</u> 1. Previous Site Designation None 2. Temporary Field No. None **3**. USGS Quad <u>la lolla</u> 7½' 15' X Year 1975 UTM Coordinates 11/478 74 3637 54 4. Twp. 15 South Range 4 West / % of % of Sec. Unsectioned 5. Approximately 500 feet south of the intersection Lands 6. Location of Torrev Pines Road and La Jolla Village Drive. Site fronts on Torre Pines Road. Occupies a knoll which extends east/west toward Torrey Pines Poad. The western portion of the site is above an unnamed secsecondary drainage which flows into the Pacific Ocean at La Jolla Shores. Contour 380 F 8. Owner & Address University of California, San Diego Prehistoric yy Ethnographic Historic 10. La Jolla Site Description camp site with flakes, tools, groundstone(manos), shell(chione/pectir and hearth stones/charcoal. Oval in shape. Area 90 x 30 east/west 2700 square meters. Depth of Midden 1 5 maters Site Vegetation Goastal Sage Scrub Surrounding Vegetation Coastal Sage Scrub 13. Location & Proximity of Water Secondary drainage to the west and below site/ Site Soil sandy loam/sandstone Surrounding Soil sandy loam over 15. 16. Previous Excavation None Site Disturbance Ningty percent of site bulldozed away due to city of Destruction Possibility San Diego negligence Fire hearth Burials Ware not present during survey of property. Bulldozer could have Artifacts Core, manos, flakes. removed them. 22. Faunal Remains Were not apparent on the surface of site before bulldozer activity. If faunal materials were present the grading of the site has effectively removed them. 23. Comments \_\_\_\_\_ 25. 24. Accession No. -Sketch Map \_\_\_\_\_ by \_\_\_\_ where \_ Date Recorded 4/23/80 Recorded By Mary Heuett/Stan Berryman 27. 26. Photo Roll No. \_\_\_\_ Frame No. 1 - 12 Film Type(s) KK-2 Taken By Mary Lou Heuett 28. Color Print on file A.C.T.

| - | _    |     |          |     |
|---|------|-----|----------|-----|
|   | 115- | S 1 | Δ.       | US: |
|   |      |     | <i>_</i> |     |

|                                                                                                    | atus; Listed                                                 | Potential                                                  | No Dete                                                               | rmination         | Nominated         | Ineligible_XX                     |
|----------------------------------------------------------------------------------------------------|--------------------------------------------------------------|------------------------------------------------------------|-----------------------------------------------------------------------|-------------------|-------------------|-----------------------------------|
| State Historical Land SPECIAL ATTRIBU Midden/Habitation D Bedrock Mortars/Mil Burials C Underwater | TES (Place ar<br>Debris <u>Y Y</u><br>ling Surfaces<br>aches | X in only those  Lithic and/or (  Petrogly  Hearths/Roasti | spaces which pe<br>Ceramic Scatter_<br>phs/Pictographs<br>ing Pits XX | rtain to the site | Features          | -<br>Remains,                     |
| REMARKS Befo                                                                                       | ore bull                                                     | dozer acti                                                 | vity W-26                                                             | 511 was a         | n untouche        | d and unrecorde<br>National Pegis |
| status.                                                                                            |                                                              | ·                                                          | Also                                                                  | W.M.              |                   | National Regis                    |
| SKETCH LOCA                                                                                        |                                                              | Cauxou                                                     |                                                                       |                   | UNIVERSITY OF CAL |                                   |
|                                                                                                    | ripps                                                        | US FIS                                                     | BM 11                                                                 |                   |                   | 295 2                             |
| SCH                                                                                                | (UNIV OF (                                                   | n of oceanograp<br>alif)<br>W                              |                                                                       | 700               | 100 LA JOLL       |                                   |
|                                                                                                    | <b>,</b> (d <sup>0</sup> )                                   | A Kynos                                                    | 700.1.4 DEL 00.0450                                                   |                   | Toe Toes          |                                   |

## State of California – The Resources Agency DEPARTMENT OF PARKS AND RECREATION ARCHEOLOGICAL SITE SURVEY RECORD

SITE No. SD1 - 7952

| . [ | Previous Site Designation 7952 2. Temporary Field No.                                   |
|-----|-----------------------------------------------------------------------------------------|
| 1   | USGS Quad Sa Salla 71/2' 15' V Year                                                     |
|     | UTM Coordinates 11/477320/3636460                                                       |
|     | Twp. 15S Range 4W % of % of Sec.                                                        |
| 1   | Location Southwest Corner of Torrey Pines Road and La Jolla                             |
|     | Village Drive. Includes northwest corner of Little League                               |
| -   | Soccer Field.                                                                           |
|     |                                                                                         |
| _   |                                                                                         |
| (   | Contour 380 8. Owner & Address City of San Diego                                        |
|     | Prehistoric X Ethnographic X Historic X 10. Site Description An                         |
| _   | Historic, Proto-historic (Kumeyyay), perhaps La Jolla                                   |
| -   | habitation site and an Anglo trash disposal site.                                       |
| 7   | Area 60 x 30 meters, 1800 square meters. 12. Depth of Midden 3" remaining               |
| 5   | Site Vegetation chaparrel/planted Surrounding Vegetation similar                        |
|     | Location & Proximity of Water seasonal creek to northwest 3 meters                      |
|     | Site Soil black midden/fine Surrounding Soil adobe colored/medium                       |
|     | Previous Excavation none                                                                |
|     | Site Disturbance impacted by bulldozing for Little League Field                         |
|     | Destruction Possibility See 17                                                          |
|     | eatures possible firepit                                                                |
|     | Burials none                                                                            |
|     | Artifacts lithic flakes, choppers, mano fragment, cores, tools                          |
|     | tizon brown fragments                                                                   |
| _   | historic ceramic fragments, glass, metal                                                |
| -   |                                                                                         |
| -   | Faunal Remainscattle, small mammal, bird                                                |
|     | shell - pectin, chione                                                                  |
| -   |                                                                                         |
| -   | Comments Possible La Jollan, probable Kumeyyay habitation                               |
| •   | site overlayered by historical dump, probably associated with                           |
| -   | sites # 525, 8468, and 8469 Accession No25. Sketch Map X by J. Krasewhere separate page |
|     | Date Recorded Feb. 15.1981 27. Recorded By J. Krase                                     |
|     |                                                                                         |
| ۲   | Photo Roll No Frame No Film Type(s) Taken By                                            |

7952

| SHESHAIO        |                       | 1.1                     |                      |                            |               |
|-----------------|-----------------------|-------------------------|----------------------|----------------------------|---------------|
| % Destroyed _   | <u>75%</u> How bulld  | OZEITest Excavated      | N/A                  |                            | own.          |
| National Regis  | ster Status; Listed _ | Potentijal              | _No Determination_   | Nominated                  | Ineligible    |
| State Historica | ıl Landmark (No.)     | Point of H              | istorical Interest   | ·                          | -             |
| SPECIAL ATT     | RIBUTES (Place an     | X in only those spaces  | which pertain to the | site)                      |               |
| Midden/Habita   | ition Debris X        | , Lithic and/or Cerami  | c Scatter X          | •                          |               |
| Bedrock Morta   | rs/Milling Surfaces _ | X Petroglyphs/Pic       | tographs, Sto        | ne Features <u>firep</u> i | t (destroyed) |
| Burials         | , Caches              | _ Hearths/Roasting Pits | . Housepits          | , Structure Re             | mains,        |
| Underwater      | , Open Air .          | Rockshelter             | Cave                 | Quarry                     | , Trails      |
| REMARKS         | This site             | was bulldozed           | . 75% of the         | site now lies              | to east       |
| to              | east of fen           | ce on east si           | de of Little         | League Field.              | Area          |
| bet             | ween origin           | al site and r           | emoved mater         | ial is sterile             | <b>.</b>      |
| SKETCH LOCA     | ATION MAP (Includ     | ie permanent reference  | markers, North Arroy | w, and Scale)              | <del>-</del>  |

|      | tate of California — The Resources Agency<br>ARTMENT OF PARKS AND RECREATION | Permanent Trinomial: <u>CA-SDi-8468</u> Supplement X     |
|------|------------------------------------------------------------------------------|----------------------------------------------------------|
| AR   | CHEOLOGICAL SITE RECORD                                                      | Temporary Number: update                                 |
| Page | 1 of 4 .                                                                     | ження жени можен в SDM-W-2347                            |
| 1.   | County: San Diego                                                            | ·                                                        |
| 2.   |                                                                              | (7.5') 1967 (15') Photorevised 1975                      |
| 3.   | UTM Coordinates: Zone 11                                                     | / 77152m Easting / 36 607n Northing ( )                  |
| 4.   | Township 155 Range 4W                                                        | x of X of X of Section Base (Mer.) 5 B ( )               |
| 5.   | Map Coordinates: mmS                                                         | mmN (from NW corner of map) 6. Elevation350              |
| 7.   | Location: On the Scripps Instit                                              | ution of Oceanography campus, on the east side of a deep |
|      | canyon, approximately 290 m                                                  | eters west of the intersection of La Jolla Village Drive |
|      | and Torrey Pines Road.                                                       | -                                                        |
|      |                                                                              |                                                          |
| 8.   | Prehistoric X Historic Pro                                                   | stohistoric9. Site Description: Surface scatter of red   |
|      | granite, diorite and chalcedo                                                | ony flakes, thermally-fractured rock and minute shell    |
|      |                                                                              | l knoll.                                                 |
| . *  |                                                                              |                                                          |
|      |                                                                              |                                                          |
| 10.  | Area: 90 (n/s) 150 (e/w)                                                     | m <sup>2</sup> . Method of Determination: Pacing ( )     |
| 11.  | Unknown                                                                      | d of Determination:( )                                   |
| 12.  |                                                                              | sible hearth or roasting pit reported by Hanna on 1979   |
|      | site record.                                                                 |                                                          |
|      |                                                                              |                                                          |
|      | Artifacts: Possible hammerstone                                              | of red granite                                           |
| 13.  | Artifacts: 1 0331010 Hallimet Scotte                                         | or rea graine                                            |
|      |                                                                              |                                                          |
|      | -                                                                            |                                                          |
| 14.  | Non-Artifactual Constitutients:                                              |                                                          |
|      | _                                                                            |                                                          |
| :15, |                                                                              | 16. Recorded By:( )                                      |
| 17.  | Affiliation and Address: David Chavez                                        | & Associates, P.O.Box 52, Mill Valley, CA 94941 ()       |