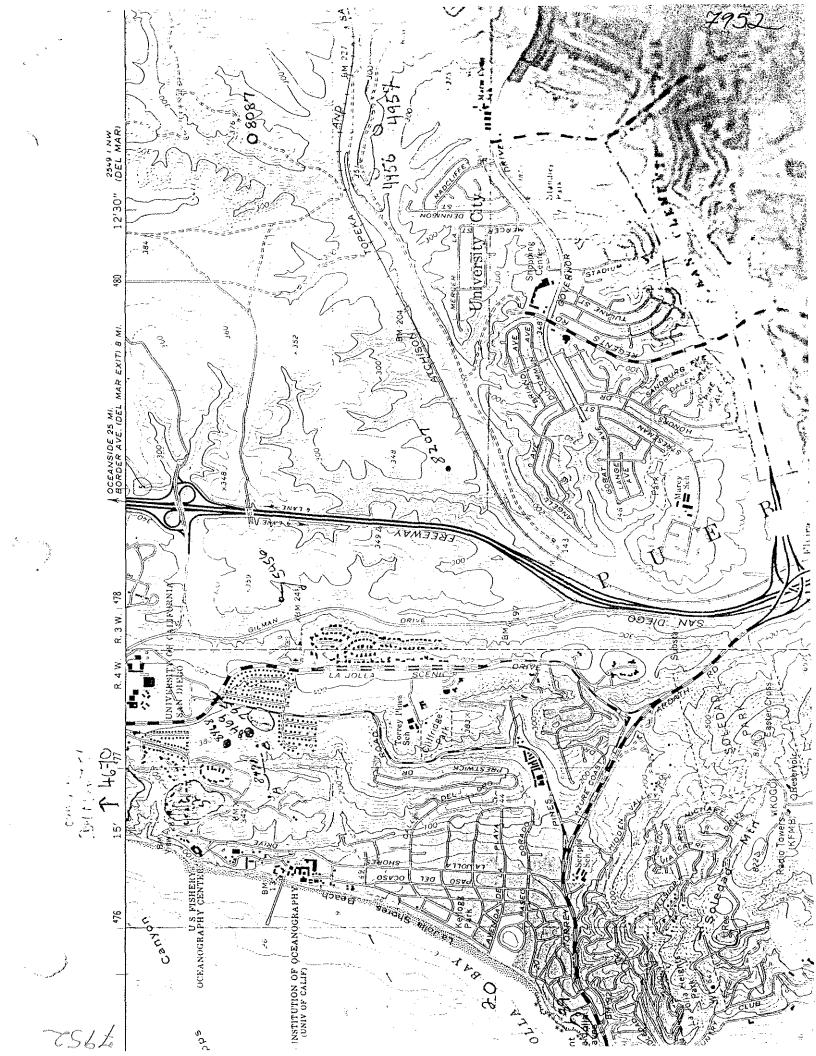

### State of California — The Resources Agency DEPARTMENT OF PARKS AND RECREATION ARCHEOLOGICAL SITE SURVEY RECORD

SDI-7952

SITE No. <u>W-2611</u> 1. Previous Site Designation None 2. Temporary Field No. None **3**. USGS Quad <u>la lolla</u> 7½' 15' X Year 1975 UTM Coordinates 11/478 74 3637 54 4. Twp. 15 South Range 4 West / % of % of Sec. Unsectioned 5. Approximately 500 feet south of the intersection Lands 6. Location of Torrev Pines Road and La Jolla Village Drive. Site fronts on Torre Pines Road. Occupies a knoll which extends east/west toward Torrey Pines Poad. The western portion of the site is above an unnamed secsecondary drainage which flows into the Pacific Ocean at La Jolla Shores. Contour 380 F 8. Owner & Address University of California, San Diego Prehistoric yy Ethnographic Historic 10. La Jolla Site Description camp site with flakes, tools, groundstone(manos), shell(chione/pectir and hearth stones/charcoal. Oval in shape. Area 90 x 30 east/west 2700 square meters. Depth of Midden 1 5 maters Site Vegetation Goastal Sage Scrub Surrounding Vegetation Coastal Sage Scrub 13. Location & Proximity of Water Secondary drainage to the west and below site/ Site Soil sandy loam/sandstone Surrounding Soil sandy loam over 15. 16. Previous Excavation None Site Disturbance Ningty percent of site bulldozed away due to city of Destruction Possibility San Diego negligence Fire hearth Burials Ware not present during survey of property. Bulldozer could have Artifacts Core, manos, flakes. removed them. 22. Faunal Remains Were not apparent on the surface of site before bulldozer activity. If faunal materials were present the grading of the site has effectively removed them. 23. Comments \_\_\_\_\_ 25. 24. Accession No. -Sketch Map \_\_\_\_\_ by \_\_\_\_ where \_ Date Recorded 4/23/80 Recorded By Mary Heuett/Stan Berryman 27. 26. Photo Roll No. \_\_\_\_ Frame No. 1 - 12 Film Type(s) KK-2 Taken By Mary Lou Heuett 28. Color Print on file A.C.T.

| - | _    |     |          |     |
|---|------|-----|----------|-----|
|   | 115- | S 1 | Δ.       | US: |
|   |      |     | <i>_</i> |     |

|                                                                                                    | atus; Listed                                                 | Potential                                                  | No Dete                                                               | rmination         | Nominated         | Ineligible_XX                     |
|----------------------------------------------------------------------------------------------------|--------------------------------------------------------------|------------------------------------------------------------|-----------------------------------------------------------------------|-------------------|-------------------|-----------------------------------|
| State Historical Land SPECIAL ATTRIBU Midden/Habitation D Bedrock Mortars/Mil Burials C Underwater | TES (Place ar<br>Debris <u>Y Y</u><br>ling Surfaces<br>aches | X in only those  Lithic and/or (  Petrogly  Hearths/Roasti | spaces which pe<br>Ceramic Scatter_<br>phs/Pictographs<br>ing Pits XX | rtain to the site | Features          | -<br>Remains,                     |
| REMARKS Befo                                                                                       | ore bull                                                     | dozer acti                                                 | vity W-26                                                             | 511 was a         | n untouche        | d and unrecorde<br>National Pegis |
| status.                                                                                            |                                                              | ·                                                          | Also                                                                  | W.M.              |                   | National Regis                    |
| SKETCH LOCA                                                                                        |                                                              | Cauxou                                                     |                                                                       |                   | UNIVERSITY OF CAL |                                   |
|                                                                                                    | ripps                                                        | US FIS                                                     | BM 11                                                                 |                   |                   | 295 2                             |
| SCH                                                                                                | (UNIV OF (                                                   | n of oceanograp<br>alif)<br>W                              |                                                                       | 700               | 100 LA JOLL       |                                   |
|                                                                                                    | <b>,</b> (d <sup>0</sup> )                                   | A Kynos                                                    | 700.1.4 DEL 00.0450                                                   |                   | Toe Toes          |                                   |

SKETCH SITE MAP (Same criteria as above)

Hone available due to bulldozer activity.