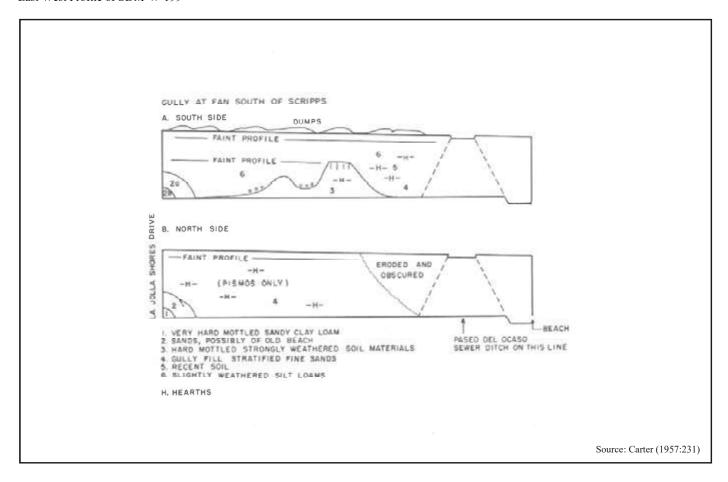

|--------------|
| DEPARTMENT OF PARKS AND RECREATION         | HRS#:      | P-37-031696  |
| CONTINUATION SHEET                         | Trinomial: | CA-SDI-20129 |

Page 8 of 9

Resource Name or #: (Assigned by recorder): SDM-W-199

Recorded by: A. Pigniolo Date: 2009

Profile of SDM-W-199 at Paseo del Ocaso



DPR 523L (1/95) Required information is bold

| State of California — The Resources Agency | Primary #: |              |
|--------------------------------------------|------------|--------------|
| DEPARTMENT OF PARKS AND RECREATION         | HRS#:      | P-37-031696  |
| CONTINUATION SHEET                         | Trinomial: | CA-SDI-20129 |

Page 9 of 9

Resource Name or #: (Assigned by recorder): SDM-W-199

Recorded by: A. Pigniolo Date: 2009

East West Profile of SDM-W-199



DPR 523L (1/95) Required information is bold

| State of California – The Resources Agency<br>DEPARTMENT OF PARKS AND RECREATION | Primary #        | P-37-031720  |
|----------------------------------------------------------------------------------|------------------|--------------|
|                                                                                  | HRI #            | CA-SDI-20151 |
| PRIMARY RECORD                                                                   | Trinomial        |              |
| PRIMART RECORD                                                                   | NRHP Status Code |              |
|                                                                                  |                  |              |

| NRIP Status Code |          |