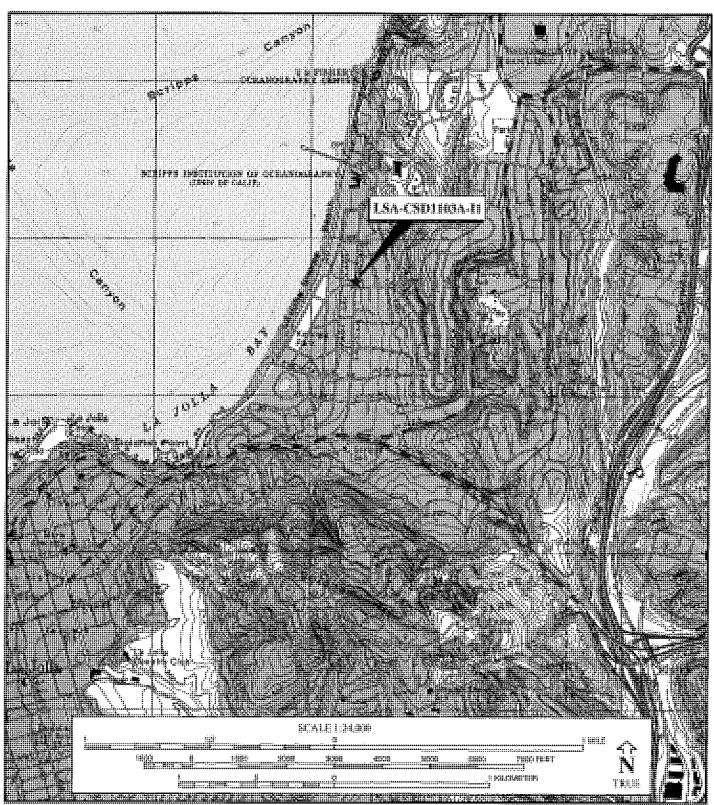

The second secon

(

| Site Map Page 3 of 4.                 | 1 1 1 1 1 1 1 1 1 1 1 1 1 1 1 1 1 1 1 |
|---------------------------------------|---------------------------------------|
|                                       | From Datu                             |
| 1. Permanent Trinomial CA-SDi-8468    | . Inter                               |
| -                                     | Jolla                                 |
| 2.Common Name                         | Torre                                 |
| 3. Agency Number SDM-W-2347           | . USGS                                |
| 4.MAP USGS Quad: La Jolla, 7.5', 1967 | . South                               |
| (photorevised 1975)                   | of the                                |
|                                       | Apart                                 |
| <del></del>                           |                                       |

| From Datum To                                                       | Azimuth | Distance |
|---------------------------------------------------------------------|---------|----------|
| . Intersection of La<br>Jolla Village Drive and<br>Torrey Pine Road | 51°     | 290m     |
| . USGS Bench Mark 342                                               | 254°    | 380m     |
| . Southernmost Building of the University Coast Apartment Complex   | 263°    | 250°     |

Scale: 1 cm = 20 meters

All azimuth readings are east of magnatic north

D. Chavez

Date June 10, 1988

State of California - The Resources Agency Permanent Trinomial: <u>CA-SDi-8468</u> DEPARTMENT OF PARKS AND RECREATION yr. ARCHEOLOGICAL SITE LOCATION Temporary Number: MAP жоенск жекценского \_\_SDM-W-2347 Page 4 of 4 . USGS Quad., La Jolla 7.5', 1967 (photorevised 1975) PPS I INSTITUTION OF OCEANOGRAPHY (UNIV OF CALIF) **KILOMETERS** 