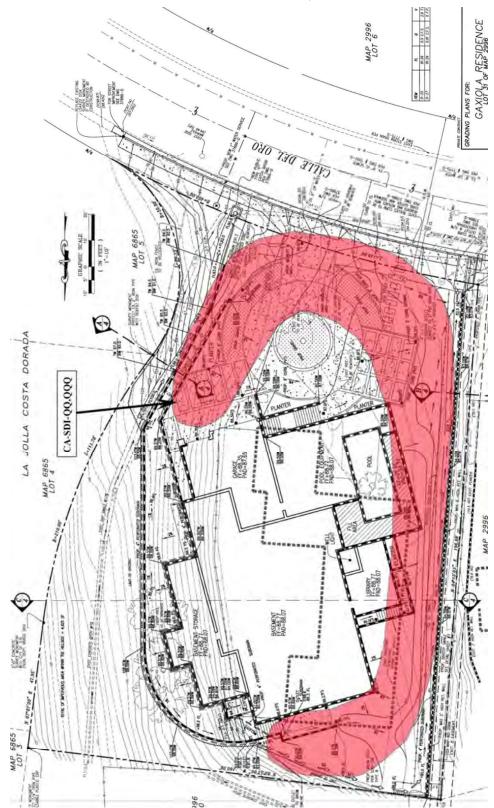

|

DPR 523C (1/95) \*Required information

Primary # HRI# Trinomial

P-37-035146 CA-SDI-21745

Page 3 of 5

\*Resource Name or #: Gaxiola Temp 1

\*Map Name: La Jolla

\*Scale:1:24000 \*Date of Map: Digital N/A



State of California — The Resources Agency
DEPARTMENT OF PARKS AND RECREATION
SKETCH MAP
P-37-035146
CA-SDI-21745

Page 4 of 5

\*Resource Name or # Gaxiola Temp-1



State of California — The Resources Agency Department of Parks and Recreation ARTIFACT RECORD Primary # Trinomial

P-37-035146 CA-SDI-21745

Page 3 of 5

Resource Name or #: Gaxiola Residence Temp-1

Location Where Collected Specimens are Curated: San Diego Archaeological Center

|        |             |         |              |         |                | Date      | WEIGHT |
|--------|-------------|---------|--------------|---------|----------------|-----------|--------|
| CAT NO | PROVENIENCE | LEVEL   | ARTIFACT     | PORTION | MATERIAL       | Collected | (g)    |
| 1      | Area A      | surface | Faunal Shell | Frag    | Unidentified   | 2/6/2014  | 0.2    |
| 2      | Area A      | surface | Faunal Shell | Frag    | Pecten sp.     |           | 0.2    |
| 3      | Area A      | su