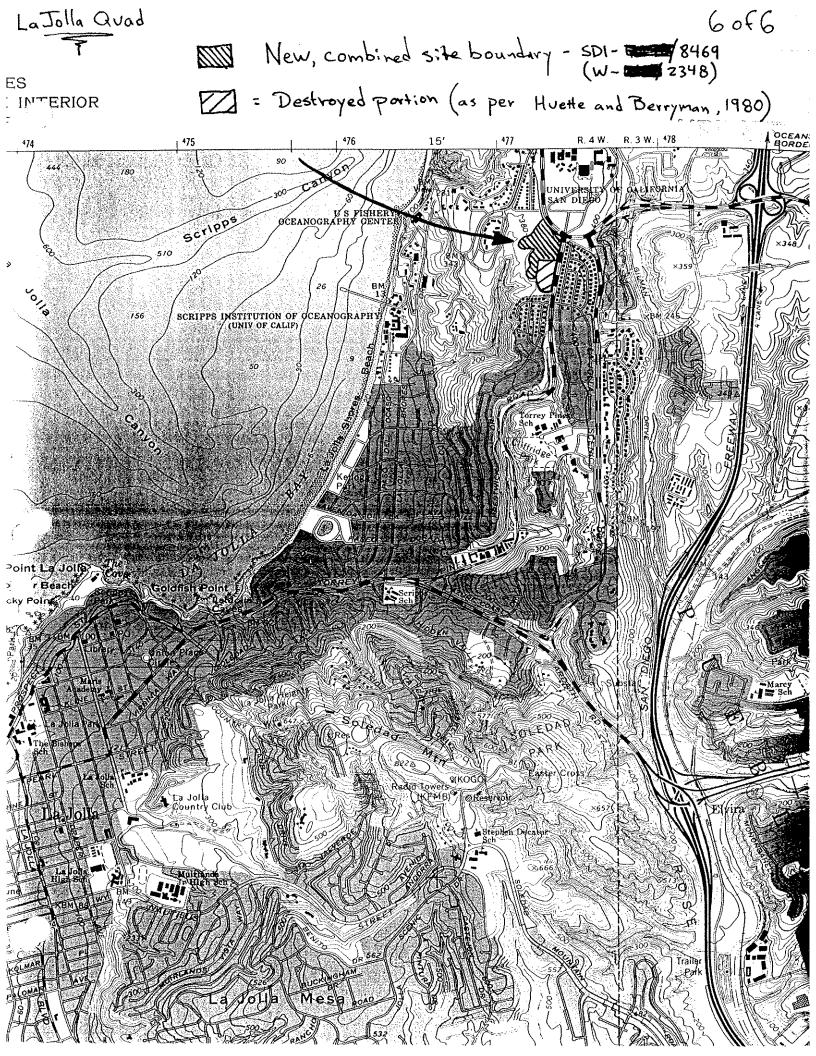

The second secon

(

| Site Map Page 3 of 4.                 | 1 1 1 1 1 1 1 1 1 1 1 1 1 1 1 1 1 1 1 |
|---------------------------------------|---------------------------------------|
|                                       | From Datu                             |
| 1. Permanent Trinomial CA-SDi-8468    | . Inter                               |
| -                                     | Jolla                                 |
| 2.Common Name                         | Torre                                 |
| 3. Agency Number SDM-W-2347           | . USGS                                |
| 4.MAP USGS Quad: La Jolla, 7.5', 1967 | . South                               |
| (photorevised 1975)                   | of the                                |
|                                       | Apart                                 |
| <del></del>                           |                                       |

| From Datum To                                                       | Azimuth | Distance |
|---------------------------------------------------------------------|---------|----------|
| . Intersection of La<br>Jolla Village Drive and<br>Torrey Pine Road | 51°     | 290m     |
| . USGS Bench Mark 342                                               | 254°    | 380m     |
| . Southernmost Building of the University Coast Apartment Complex   | 263°    | 250°     |

Scale: 1 cm = 20 meters

All azimuth readings are east of magnatic north

D. Chavez

Date June 10, 1988

State of California - The Resources Agency Permanent Trinomial: <u>CA-SDi-8468</u> DEPARTMENT OF PARKS AND RECREATION yr. ARCHEOLOGICAL SITE LOCATION Temporary Number: MAP жоенск жекценского \_\_SDM-W-2347 Page 4 of 4 . USGS Quad., La Jolla 7.5', 1967 (photorevised 1975) PPS I INSTITUTION OF OCEANOGRAPHY (UNIV OF CALIF) **KILOMETERS** 