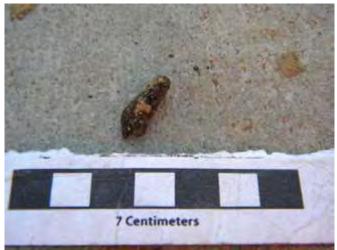

------|--------------|
| HRI #     |              |
| Trinomial |              |
|           |              |

Page 3 of 5
Map Name: USGS 7.5' Quadrangle La Jolla
Scale: 1:24,000
Resource Name or # SR-01
Date of map: 1992



Page 4 of 5
Drawn by: Alice Brewster-Linlor

Resource Name or # SR-01 Date of map: 2010



## State of California – The Resources Agency DEPARTMENT OF PARKS AND RECREATION CONTINUATION SHEET

| Primary # | P-37-031720  |
|-----------|--------------|
| HRI #     | CA-SDI-20151 |
| Trinomial |              |

Page 5 of 5
Recorded by: Steven Rochester and Mark Stout

\*Resource Name or # SR-01 Date: 11/10/2010

#### P5a. Photograph or Drawing



10/27/2010: #5 Fire-Affected Cobble



10/27/2010: #6 Profile of hearth in sidewall



10/14/2010: #50 volcanic interior flake



10/27/2010: #7 Charcoal from hearth

| State of California The Resources Agency                                                                                                                                   |                                                                         | Primar                                                                   | ·y#                         | P-37-032639                                                                                                                                                                                                                         |
|----------------------------------------------------------------------------------------------------------------------------------------------------------------------------|---