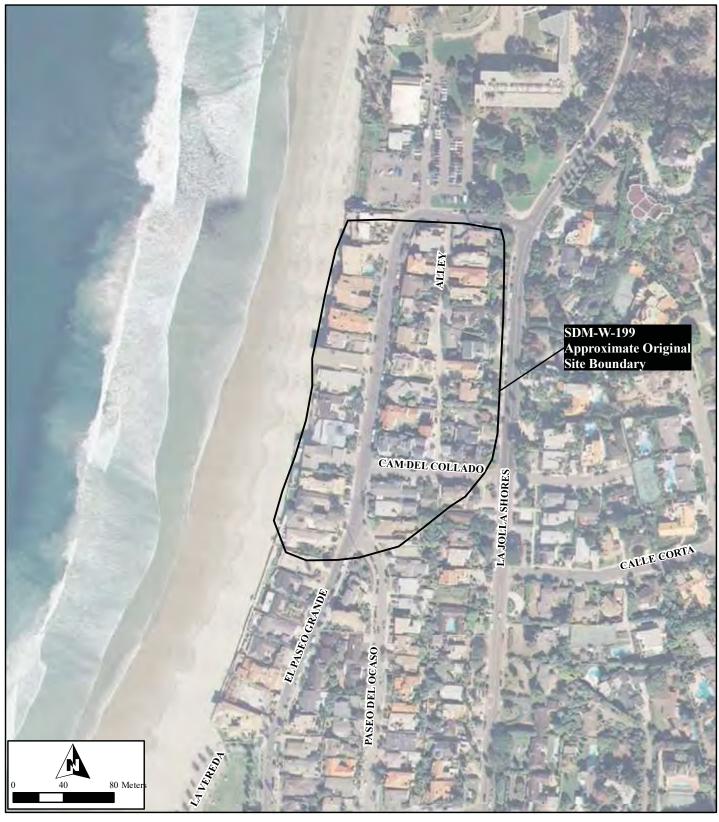

: Laguna Mountain Environmental, Inc. 7969 Engineer Road, Suite 208 San Diego, CA 92111 Form Prepared by: Andrew R. Pigniolo and Spencer G. Bietz A17. Date: August 21, 2009 Affiliation and address: Laguna Mountain Environmental, Inc. 7969 Engineer Road, Suite 208 San Diego, CA 92111

DPR 523B (1/95) Required information is bold

| State of California- The Resources Agency | Primary #:                  |
|-------------------------------------------|-----------------------------|
| DEPARTMENT OF PARKS AND RECREATION        | Trinomial: SDM-W-199 UPDATE |
|                                           | P-37-031696                 |
| SKETCH MAP                                | CA-SDI-20129                |

Page 4 of 9

Drawn By: N. Brodie

Resource Name or #: SDM-W-199

Date: August 20, 2009



| State of California — The Resources Agency | Primary #: |              |
|--------------------------------------------|------------|--------------|
| DEPARTMENT OF PARKS AND RECREATION         | HRS#:      | P-37-031696  |
| CONTINUATION SHEET                         | Trinomial: | CA-SDI-20129 |

Page 5 of 9 Resource Name or #: (Assigned by recorder): SDM-W-199

Recorded by: A. Pigniolo Date: 2009

#### A5 (continued):

The site was originally recorded by Malcolm Rogers along an eroded drainage cut just south of the SIO property (Rogers ndb). Rogers named the site "La Jolla Shores Extension" and described it as a "sea-margin intermittent camping" site (Rogers ndb). He described the site as:

...a very intricate piece of geology and stratigraphy to interpret. Lit. I [later La Jolla I]