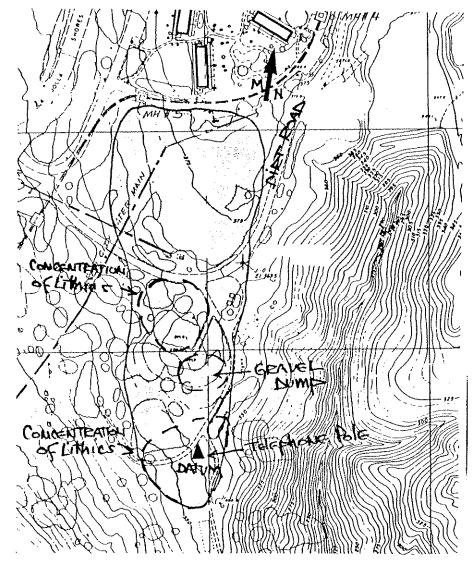

SKETCH SITE MAP (Same criteria as above)

Hone available due to bulldozer activity.

7952

| SHESHAIO        |                       | 1.1                     |                      |                            |               |
|-----------------|-----------------------|-------------------------|----------------------|----------------------------|---------------|
| % Destroyed _   | <u>75%</u> How bulld  | OZEITest Excavated      | N/A                  |                            | own.          |
| National Regis  | ster Status; Listed _ | Potentijal              | _No Determination_   | Nominated                  | Ineligible    |
| State Historica | ıl Landmark (No.)     | Point of H              | istorical Interest   | ·                          | -             |
| SPECIAL ATT     | RIBUTES (Place an     | X in only those spaces  | which pertain to the | site)                      |               |
| Midden/Habita   | ition Debris X        | , Lithic and/or Cerami  | c Scatter X          | •                          |               |
| Bedrock Morta   | rs/Milling Surfaces _ | X Petroglyphs/Pic       | tographs, Sto        | ne Features <u>firep</u> i | t (destroyed) |
| Burials         | , Caches              | _ Hearths/Roasting Pits | . Housepits          | , Structure Re             | mains,        |
| Underwater      | , Open Air .          | Rockshelter             | Cave                 | Quarry                     | , Trails      |
| REMARKS         | This site             | was bulldozed           | . 75% of the         | site now lies              | to east       |
| to              | east of fen           | ce on east si           | de of Little         | League Field.              | Area          |
| bet             | ween origin           | al site and r           | emoved mater         | ial is sterile             | <b>.</b>      |
| SKETCH LOCA     | ATION MAP (Includ     | ie permanent reference  | markers, North Arroy | w, and Scale)              | <del>-</del>  |