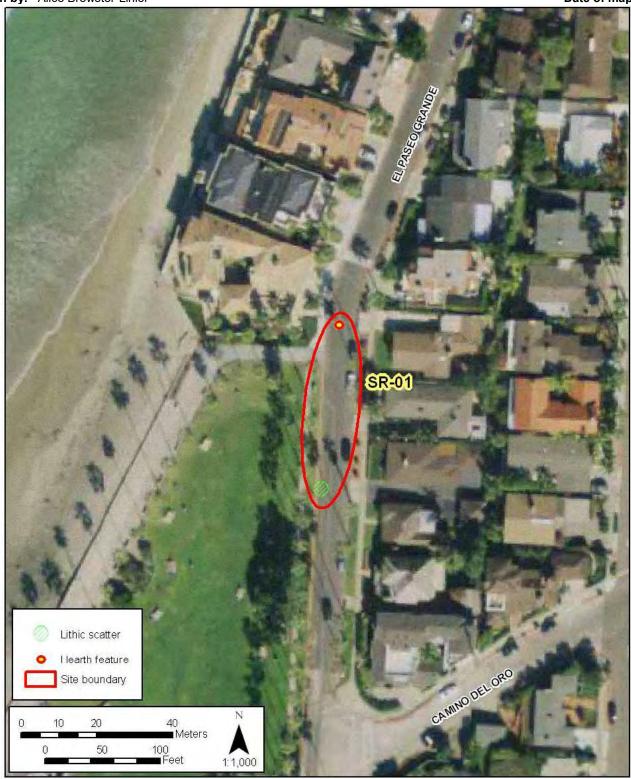

|

## State of California – The Resources Agency DEPARTMENT OF PARKS AND RECREATION LOCATION MAP

| Primary # | CA-SDI-20151 |
|-----------|--------------|
| HRI #     |              |
| Trinomial |              |
|           |              |

Page 3 of 5
Map Name: USGS 7.5' Quadrangle La Jolla
Scale: 1:24,000
Resource Name or # SR-01
Date of map: 1992



Page 4 of 5
Drawn by: Alice Brewster-Linlor

Resource Name or # SR-01 Date of map: 2010



## State of California – The Resources Agency DEPARTMENT OF PARKS AND RECREATION CONTINUATION SHEET

| Primary # | P-37-031720  |
|-----------|--------------|
| HRI #     | CA-SDI-20151 |
| Trinomial |              |

Page 5 of 5
Recorded by: Steven Rochester and Mark Stout

\*Resource Name or # SR-01 Date: 11/10/2010

#### P5a. Photograph or Drawing



10/27/2010: #5 Fire-Affected Cobble



10/27/2010: #6 Profile of hearth in sidewall



10/14/2010: #50 volcanic interior flake



10/27/2010: #7 Charcoal from hearth

| State of California The Resources Agency                                                                                                                                   |                                                                         | Primar