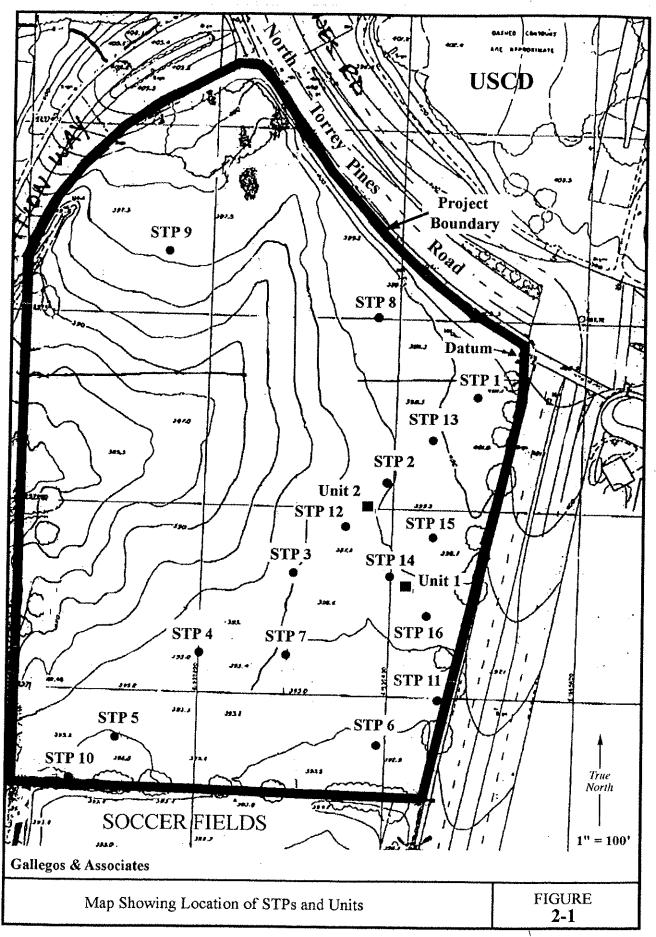

ious studies by Seneca (1979), Hanna (1980), Heuett and Berryman (1980), Krase (1981), Chavez (1988), Gallegos et al. (1989), and Davis and Cheever (1990). These sites are all part of one large prehistoric campsite with a historic component. A large portion of the site has been destroyed by grading and construction of the La Jolla Soccer Fields, south of the current project area. The various sizes, shapes, locations, and site numbers reflect the location of previous work. As part of the current study, an updated site form will be submitted to the South Coastal Information Center, San Diego State University and the San Diego Museum of Man subsuming sites CA-SDI-7952, CA-SDI-8468, CA-SDI-8469, SDM-W-2611, and SDM-W-2348 as one large site with the permanent trinomial CA-SDI-8469/2348.











|       | State of California — The Resources Agency ARTMENT OF PARKS AND RECREATION | Permanent Trinomial: CA-SDi-8471a Supplement X               |
|-------|----------------------------------------------------------------------------|--------------------------------------------------------------|
| AR    | CHEOLOGICAL SITE RECORD                                                    | Temporary Number: up date                                    |
| Page. |                                                                            | ACTIVITY SDM-W-2338                                          |
| 1.    | County: San Diego                                                          | - ·                                                          |
| 2.    |