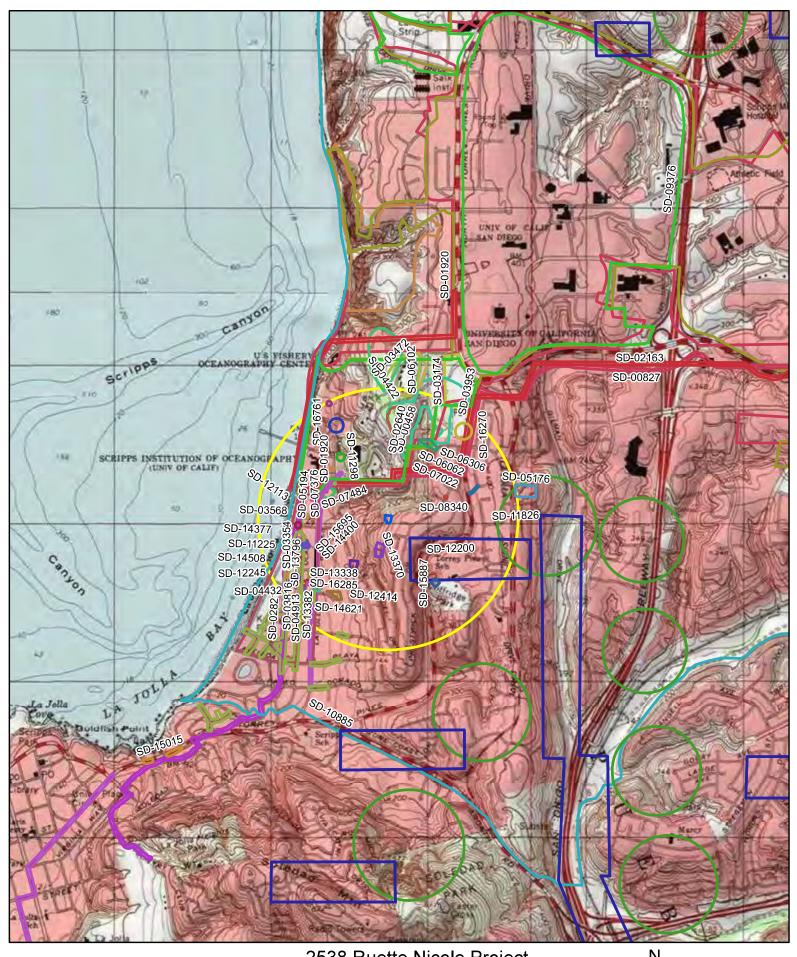

ouse is also not a good example of Kessling's architectural style. This residence does not display those outstanding characteristics of a master craftsman or prominent architect. It does not display unique characteristics of a worthy Kessling-designed home.

B11. Additional Resource Attributes: (List attributes and codes) N/A

#### \*B12. References:

City of San Diego, Water/Sewer records City of San Diego, Building Inspection Dept. rec. La Jolla Historical Society, Architectural files

San Diego County, Assessors Office, Res. Bldg. Rec. Schaechlin, P. Survey of La Jolla, Historic Inv. B13. Remarks: None

\*B14. Evaluator: Scott Moomjian, M.A., J.D./Office of Marie Burke Lia, 427 "C" Street, San Diego, 92101

Date of Evaluation: June, 1998

(This space reserved for official comments.)







2538 Ruette Nicole Project Reports USGS La Jolla Quadrangle (7.5-minute series)



| Section   Sect   | ReportNum | Doz AddyCitLetter | [s Voided | [sMissing | Di                           | Xrefs . | Authors                          | CitYear | CitMonth | CitTi <b>s</b> e                                    | CitPublisher                | CitPages CitMaps | ReportType                     | Inventory Size | ventory Disclosurentory Collect | o PriventeryNeter                            | Resources                                 | ResourceCour | nt Hasinformajs | Counties   | Maps                      | Addresses | PLSS |
|-----------------------------------------------------------------------------------------------------------------------------------------------------------------------