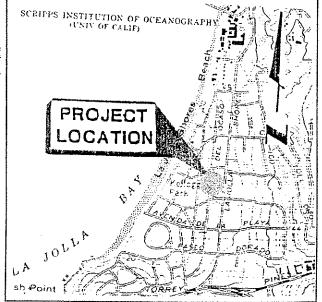

|      | tate of California — The Resources Agency<br>ARTMENT OF PARKS AND RECREATION | Permanent Trinomial: <u>CA-SDi-8468</u> Supplement X     |
|------|------------------------------------------------------------------------------|----------------------------------------------------------|
| AR   | CHEOLOGICAL SITE RECORD                                                      | Temporary Number: update                                 |
| Page | 1 of 4 .                                                                     | ження жени можен в SDM-W-2347                            |
| 1.   | County: San Diego                                                            | ·                                                        |
| 2.   |                                                                              | (7.5') 1967 (15') Photorevised 1975                      |
| 3.   | UTM Coordinates: Zone 11                                                     | / 77152m Easting / 36 607n Northing ( )                  |
| 4.   | Township 155 Range 4W                                                        | x of X of X of Section Base (Mer.) 5 B ( )               |
| 5.   | Map Coordinates: mmS                                                         | mmN (from NW corner of map) 6. Elevation350              |
| 7.   | Location: On the Scripps Instit                                              | ution of Oceanography campus, on the east side of a deep |
|      | canyon, approximately 290 m                                                  | eters west of the intersection of La Jolla Village Drive |
|      | and Torrey Pines Road.                                                       | -                                                        |
|      |                                                                              |                                                          |
| 8.   | Prehistoric X Historic Pro                                                   | stohistoric9. Site Description: Surface scatter of red   |
|      | granite, diorite and chalcedo                                                | ony flakes, thermally-fractured rock and minute shell    |
|      |                                                                              | l knoll.                                                 |
| . *  |                                                                              |                                                          |
|      |                                                                              |                                                          |
| 10.  | Area: 90 (n/s) 150 (e/w)                                                     | m <sup>2</sup> . Method of Determination: Pacing ( )     |
| 11.  | Unknown                                                                      | d of Determination:( )                                   |
| 12.  |                                                                              | sible hearth or roasting pit reported by Hanna on 1979   |
|      | site record.                                                                 |                                                          |
|      |                                                                              |                                                          |
|      | Artifacts: Possible hammerstone                                              | of red granite                                           |
| 13.  | Artifacts: 1 0331010 Hallimet Scotte                                         | or rea graine                                            |
|      |                                                                              |                                                          |
|      | -                                                                            |                                                          |
| 14.  | Non-Artifactual Constitutients:                                              |                                                          |
|      | _                                                                            |                                                          |
| :15, |                                                                              | 16. Recorded By:( )                                      |
| 17.  | Affiliation and Address: David Chavez                                        | & Associates, P.O.Box 52, Mill Valley, CA 94941 ()       |

The second secon

(

| Site Map Page 3 of 4.                 | 1 1 1 1 1 1 1 1 1 1 1 1 1 1 1 1 1 1 1 |
|---------------------------------------|---------------------------------------|
|                                       | From Datu                             |
| 1. Permanent Trinomial CA-SDi-8468    | . Inter                               |
| -                                     | Jolla                                 |
| 2.Common Name                         | Torre                                 |
| 3. Agency Number SDM-W-2347           | . USGS                                |
| 4.MAP USGS Quad: La Jolla, 7.5', 1967 | . South                               |
| (photorevised 1975)                   | of the                                |
|                                       | Apart                                 |
| <del></del>                           |                                       |

| From Datum To                                                       | Azimuth | Distance |
|---------------------------------------------------------------------|---------|----------|
| . Intersection of La<br>Jolla Village Drive and<br>Torrey Pine Road | 51°     | 290m     |
| . USGS Bench Mark 342                                               | 254°    | 380m     |
| . Southernmost Building of the University Coast Apartment Complex   | 263°    | 250°     |

Scale: 1 cm = 20 meters

All azimuth readings are east of magnatic north

D. Chavez

Date June 10, 1988

State of California - The Resources Agency Permanent Trinomial: <u>CA-SDi-8468</u> DEPARTMENT OF PARKS AND RECREATION yr. ARCHEOLOGICAL SITE LOCATION Temporary Number: MAP жоенск жекценского \_\_SDM-W-2347 Page 4 of 4 . USGS Quad., La Jolla 7.5', 1967 (photorevised 1975) PPS I INSTITUTION OF OCEANOGRAPHY (UNIV OF CALIF) **KILOMETERS** 