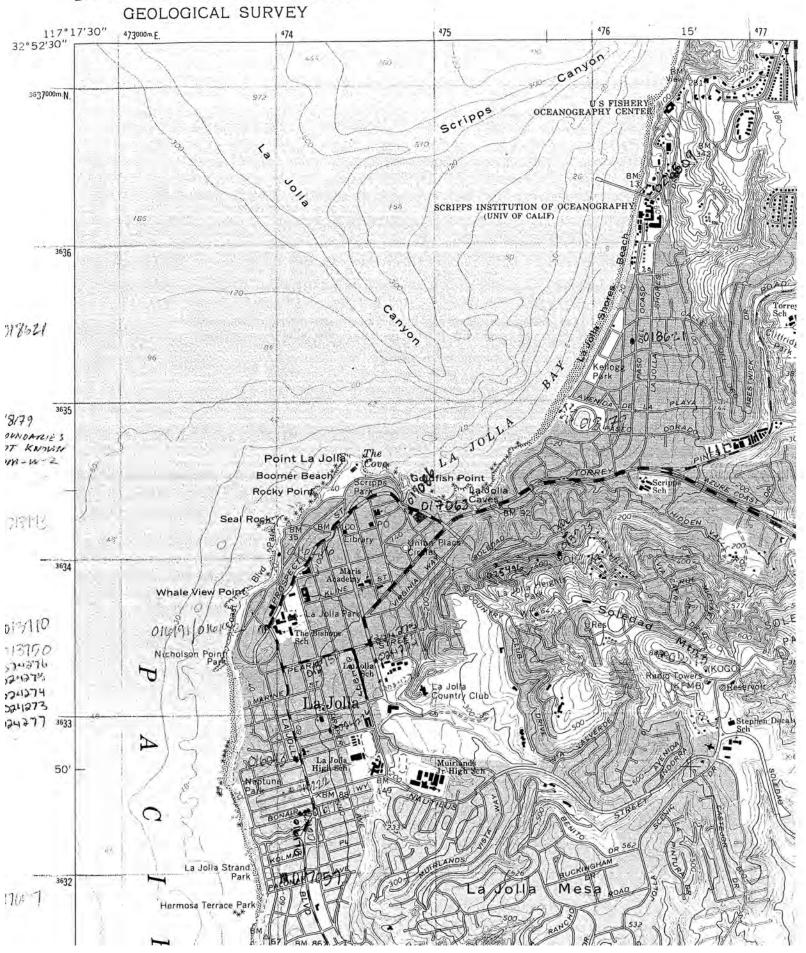

|      | tate of California — The Resources Agency<br>ARTMENT OF PARKS AND RECREATION | Permanent Trinomial: <u>CA-SDi-8468</u> Supplement X     |
|------|------------------------------------------------------------------------------|----------------------------------------------------------|
| AR   | CHEOLOGICAL SITE RECORD                                                      | Temporary Number: update                                 |
| Page | 1 of 4 .                                                                     | ження жени можен в SDM-W-2347                            |
| 1.   | County: San Diego                                                            | ·                                                        |
| 2.   |                                                                              | (7.5') 1967 (15') Photorevised 1975                      |
| 3.   | UTM Coordinates: Zone 11                                                     | / 77152m Easting / 36 607n Northing ( )                  |
| 4.   | Township 155 Range 4W                                                        | x of X of X of Section Base (Mer.) 5 B ( )               |
| 5.   | Map Coordinates: mmS                                                         | mmN (from NW corner of map) 6. Elevation350              |
| 7.   | Location: On the Scripps Instit                                              | ution of Oceanography campus, on the east side of a deep |
|      | canyon, approximately 290 m                                                  | eters west of the intersection of La Jolla Village Drive |
|      | and Torrey Pines Road.                                                       | -                                                        |
|      |                                                                              |                                                          |
| 8.   | Prehistoric X Historic Pro                                                   | stohistoric9. Site Description: Surface scatter of red   |
|      | granite, diorite and chalcedo                                                | ony flakes, thermally-fractured rock and minute shell    |
|      |                                                                              | l knoll.                                                 |
| . *  |                                                                              |                                                          |
|      |                                                                              |                                                          |
| 10.  | Area: 90 (n/s) 150 (e/w)                                                     | m <sup>2</sup> . Method of Determination: Pacing ( )     |
| 11.  | Unknown                                                                      | d of Determination:( )                                   |
| 12.  |                                                                              | sible hearth or roasting pit reported by Hanna on 1979   |
|      | site record.                                                                 |                                                          |
|      |                                                                              |                                                          |
|      | Artifacts: Possible hammerstone                                              | of red granite                                           |
| 13.  | Artifacts: 1 0331010 Hallimet Scotte                                         | or rea graine                                            |
|      |                                                                              |                                                          |
|      | -                                                                            |                                                          |
| 14.  | Non-Artifactual Constitutients:                                              |                                                          |
|      | _                                                                            |                                                          |
| :15, |                                                                              | 16. Recorded By:( )                                      |
| 17.  | Affiliation and Address: David Chavez                                        | & Associates, P.O.Box 52, Mill Valley, CA 94941 ()       |

| -           | Tate of California — The Resources Agency ARTMENT OF PARKS AND RECREATION  Permanent Trinomial: CA-SDI-8468  mo. Vr.                                                                                            |        |
|-------------|-----------------------------------------------------------------------------------------------------------------------------------------------------------------------------------------------------------------|--------|
| - AR        | CHEOLOGICAL SITE RECORD  THIS PRODUCTION SDM-W-2347                                                                                                                                                             | _      |
| Page        | 2 of 4 _ Agency Designation:                                                                                                                                                                                    | _      |
| 18.         | Human Remains: None observed                                                                                                                                                                                    |        |
| 19.         | Site Integrity: Good                                                                                                                                                                                            | )<br>_ |
| 20.         | Unnamed intermittent drainage in canyon, approxi-  Nearest Water (type, distance and direction): mately 150 meters to the southwest ()                                                                          |        |
| 21.         | Largest Body of Water within 1 km (type, distance and direction): Pacific Ocean 800 meters to the West ( )                                                                                                      |        |
| 22.         | Vegetation Community (site vicinity): Coastal chaparral; Coastal sage [Plant List ( ) ]                                                                                                                         |        |
| 23.         | Vegetation Community (on site): Coastal chaparral [Plant List ( ) ] ( )                                                                                                                                         | -      |
|             | References for above:                                                                                                                                                                                           |        |
| 24.         | Site Soil: gray-brown, sandy loam ( ) 25. Surrounding Soil: brown, sandy loam ( )                                                                                                                               |        |
| 26.         | Geology: La Playa sandstone ( ) 27. Landform: canyonside plateau ( )                                                                                                                                            |        |
| 28.         | Stope: minimal ( ) 29. Exposure: good ( )                                                                                                                                                                       | ŀ      |
| 30.         | Landowner(s) (and/or tenants) and Address: University of California, San Diego                                                                                                                                  |        |
| 31.         | Remarks:                                                                                                                                                                                                        | -      |
| <b>32</b> . | References: A Cultural Resource Inventory of the University of California at San Diego                                                                                                                          |        |
| <b>3</b> 3. | Name of Project: Archaeological Resources Evaluation for the University of California, San Diego - Scripps Institution of Oceanography Master Plan, San Diego, California. David Chavez & Associates, July 1988 |        |
| 34.         | Type of Investigation: General Surface Reconnaissance ( )                                                                                                                                                       | ,<br>I |
| 35.         | Site Accession Number: N.A. Curated At: N.A. ( )                                                                                                                                                                | I      |
| 36.         | Photos: None Taken By: N.A. ( )                                                                                                                                                                                 | ŀ      |
| - 37.       | Photo Accession Number: N.A. On File At: N.A. (1)                                                                                                                                                               |        |

The second secon

(

| Site Map Page 3 of 4.                 | 1 1 1 1 1 1 1 1 1 1 1 1 1 1 1 1 1 1 1 |
|---------------------------------------|---------------------------------------|
|                                       | From Datu                             |
| 1. Permanent Trinomial CA-SDi-8468    | . Inter                               |
| -                                     | Jolla                                 |
| 2.Common Name                         | Torre                                 |
| 3. Agency Number SDM-W-2347           | . USGS                                |
| 4.MAP USGS Quad: La Jolla, 7.5', 1967 | . South                               |
| (photorevised 1975)                   | of the                                |
|                                       | Apart                                 |
| <del></del>                           |                                       |

| From Datum To                                                       | Azimuth | Distance |
|---------------------------------------------------------------------|---------|----------|
| . Intersection of La<br>Jolla Village Drive and<br>Torrey Pine Road | 51°     | 290m     |
| . USGS Bench Mark 342                                               | 254°    | 380m     |
| . Southernmost Building of the University Coast Apartment Complex   | 263°    | 250°     |

Scale: 1 cm = 20 meters

All azimuth readings are east of magnatic north

D. Chavez

Date June 10, 1988

State of California - The Resources Agency Permanent Trinomial: <u>CA-SDi-8468</u> DEPARTMENT OF PARKS AND RECREATION yr. ARCHEOLOGICAL SITE LOCATION Temporary Number: MAP жоенск жекценского \_\_SDM-W-2347 Page 4 of 4 . USGS Quad., La Jolla 7.5', 1967 (photorevised 1975) PPS I INSTITUTION OF OCEANOGRAPHY (UNIV OF CALIF) **KILOMETERS** 