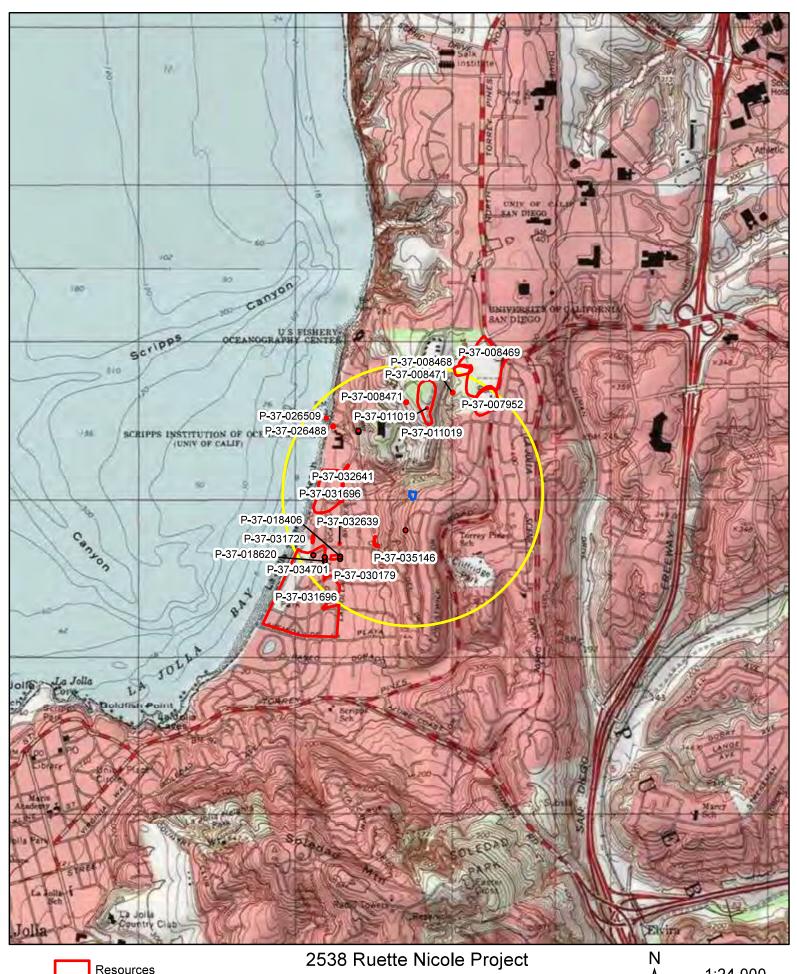

14  | 0.7    |
| 6      | Area B      | surface | Faunal Shell | Frag    | Unidentified   | 2/6/2014  | 0.7    |
| 7      | Area B      | surface | Faunal Shell | Frag    | Chione spp.    | 2/6/2014  | 1.1    |
| 8      | Area B      | surface | Faunal Shell | Frag    | Pecten sp.     | 2/6/2014  | 0.1    |
| 9      | Area C      | surface | Faunal Shell | Frag    | Donax sp.      | 2/6/2014  | 0.2    |
| 10     | Area C      | surface | Faunal Shell | Frag    | Pecten sp.     | 2/6/2014  | 1      |
| 11     | Area C      | surface | Faunal Shell | Frag    | Haliotis sp.   | 2/6/2014  | 1.2    |
| 12     | Area C      | surface | Faunal Shell | Frag    | Unidentified   |           | 0.2    |
| 13     | Area E      | surface | Faunal Shell | Frag    | Donax sp.      | 2/5/2014  | 0.1    |





2538 Ruette Nicole Project Resources USGS La Jolla Quadrangle (7.5-minute series)



State of California — The Resources Agency DEPARTMENT ( PRIMARY

| DEPARTMENT OF PARKS AND RECREA | <b>TION</b>       | HRI#                     |                 |              |
|--------------------------------|-------------------|--------------------------|-----------------|--------------|
| PRIMARY RECORD                 |                   | Trinomial                |                 |              |
|                                |                   | NRHP Status Code         | 62              |              |
|                                | Other Listings    |                          |                 |              |
|                                | Review Code       | Reviewer