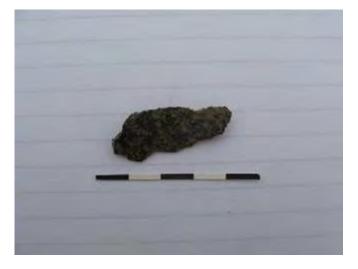

ON MAP

| Primary # | CA-SDI-20151 |
|-----------|--------------|
| HRI #     |              |
| Trinomial |              |
|           |              |

Page 3 of 5
Map Name: USGS 7.5' Quadrangle La Jolla
Scale: 1:24,000
Resource Name or # SR-01
Date of map: 1992



Page 4 of 5
Drawn by: Alice Brewster-Linlor

Resource Name or # SR-01 Date of map: 2010



## State of California – The Resources Agency DEPARTMENT OF PARKS AND RECREATION CONTINUATION SHEET

| Primary # | P-37-031720  |
|-----------|--------------|
| HRI #     | CA-SDI-20151 |
| Trinomial |              |

Page 5 of 5
Recorded by: Steven Rochester and Mark Stout

\*Resource Name or # SR-01 Date: 11/10/2010

#### P5a. Photograph or Drawing



10/27/2010: #5 Fire-Affected Cobble



10/27/2010: #6 Profile of hearth in sidewall



10/14/2010: #50 volcanic interior flake



10/27/2010: #7 Charcoal from hearth

| State of California The Resources Agency                                                                                                                                   |                                                                         | Primar                                                                   | ·y#                         | P-37-032639                                                                                                                                                                                                                         |
|-------------------------------------------------------------------------------------------------------------------------------------