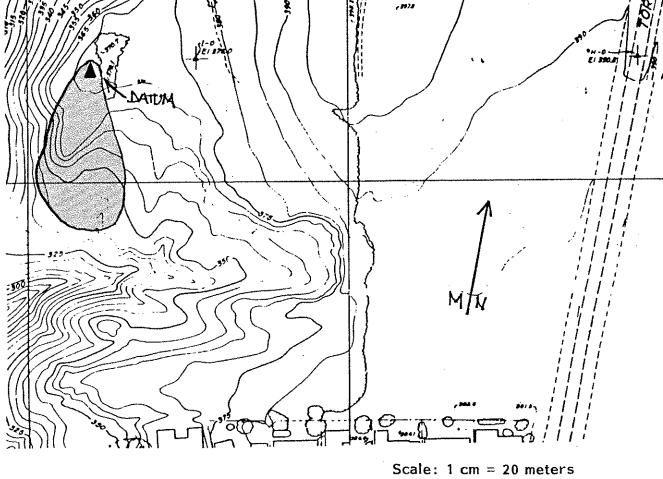

The second secon

(

| Site Map Page 3 of 4.                 | 1 1 1 1 1 1 1 1 1 1 1 1 1 1 1 1 1 1 1 |
|---------------------------------------|---------------------------------------|
|                                       | From Datu                             |
| 1. Permanent Trinomial CA-SDi-8468    | . Inter                               |
| -                                     | Jolla                                 |
| 2.Common Name                         | Torre                                 |
| 3. Agency Number SDM-W-2347           | . USGS                                |
| 4.MAP USGS Quad: La Jolla, 7.5', 1967 | . South                               |
| (photorevised 1975)                   | of the                                |
|                                       | Apart                                 |
| <del></del>                           |                                       |

| From Datum To                                                       | Azimuth | Distance |
|---------------------------------------------------------------------|---------|----------|
| . Intersection of La<br>Jolla Village Drive and<br>Torrey Pine Road | 51°     | 290m     |
| . USGS Bench Mark 342                                               | 254°    | 380m     |
| . Southernmost Building of the University Coast Apartment Complex   | 263°    | 250°     |

Scale: 1 cm = 20 meters

All azimuth readings are east of magnatic north

D. Chavez

Date June 10, 1988

State of California - The Resources Agency Permanent Trinomial: <u>CA-SDi-8468</u> DEPARTMENT OF PARKS AND RECREATION yr. ARCHEOLOGICAL SITE LOCATION Temporary Number: MAP жоенск жекценского \_\_SDM-W-2347 Page 4 of 4 . USGS Quad., La Jolla 7.5', 1967 (photorevised 1975) PPS I INSTITUTION OF OCEANOGRAPHY (UNIV OF CALIF) **KILOMETERS** 