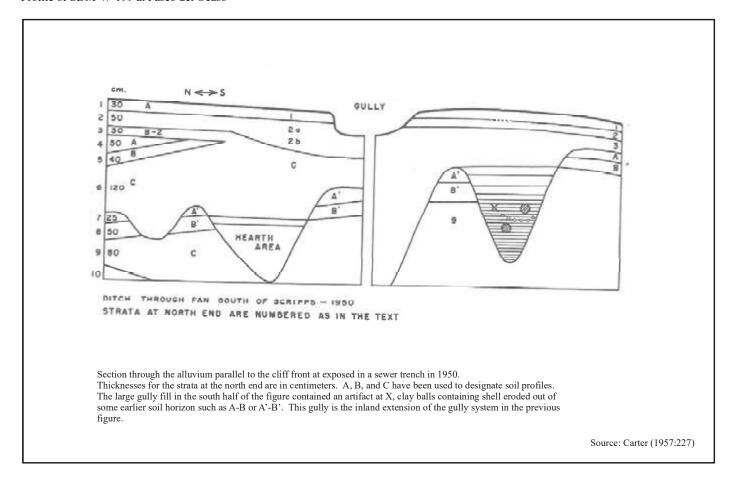

ure soil has occurred since 4,500 years ago. This would seem to place the preceding erosional-depositional cycle, 3, in earliest Recent. 1 and 2 must then be the Wisconsin deposit and the gleyed condition of this material would seem to indicate the wetter climate of that time.

Source: Carter (1957:226)

DPR 523L (1/95)

Required information is bold

| State of California — The Resources Agency | Primary #: |              |
|--------------------------------------------|------------|--------------|
| DEPARTMENT OF PARKS AND RECREATION         | HRS#:      | P-37-031696  |
| CONTINUATION SHEET                         | Trinomial: | CA-SDI-20129 |

Page 8 of 9

Resource Name or #: (Assigned by recorder): SDM-W-199

Recorded by: A. Pigniolo Date: 2009

Profile of SDM-W-199 at Paseo del Ocaso



DPR 523L (1/95) Required information is bold

| State of California — The Resources Agency | Primary #: |              |
|--------------------------------------------|------------|--------------|
| DEPARTMENT OF PARKS AND RECREATION         | HRS#:      | P-37-031696  |
| CONTINUATION SHEET                         | Trinomial: | CA-SDI-20129 |

Page 9 of 9

Resource Name or #: (Assigned by recorder): SDM-W-199

Recorded by: A. Pigniolo Date: 2009

East West Profile of SDM-W-199



DPR 523L (1/95) Required information is bold

| State of California – The Resources Agency<br>DEPARTMENT OF PARKS AND RECREATION | Primary #        | P-37-031720  |
|----------------------------------------------------------------------------------|------------------|--------------|
|