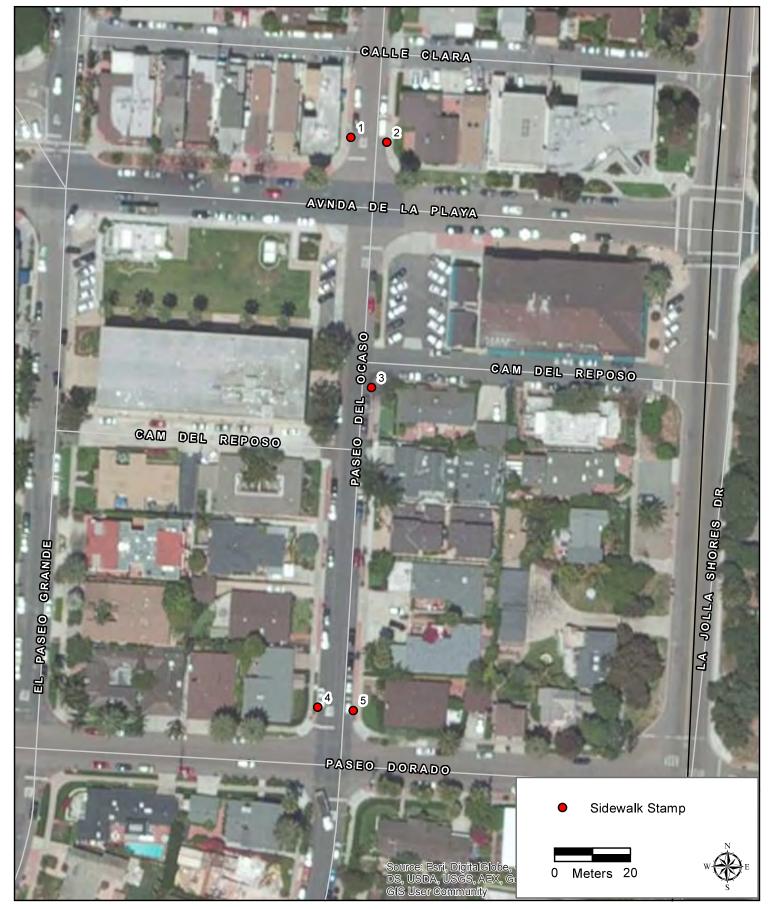

ing

\*P11. Report Citation: (Cite survey report and other sources, or enter "none.") 2015, Zepeda-Herman et al., Results of the Archaeological Data Recovery and Monitoring Program for the Sewer and Water Group 809, San Diego, CA

\*Attachments: □NONE □Location Map ⊠Sketch Map □Continuation Sheet □Building, Structure, and Object Record □Archaeological Record □District Record □Linear Feature Record □Milling Station Record □Rock Art Record □Artifact Record □Photograph Record □ Other (List):

DPR 523A (1/95) \*Required information State of California -- The Resources Agency
DEPARTMENT OF PARKS AND RECREATION

### **SKETCH MAP**

Page 2 of 2

Drawn by: C. Zepeda-Herman/GPS

Primary Number: HRI Number: Trinomial:

\*Resource Name or Number (Assigned by recorder): Paseo del Ocaso

Date: 5/2014



State of California — The Resources Agency **DEPARTMENT OF PARKS AND RECREATION** PRIMARY RECORD

Primary # HRI# Trinomial

P-37-035146 CA-SDI-21745

**NRHP Status Code** 

Other Listings **Review Code** 

Reviewer

**Date** 

B.M.

**Page** 1 **of** 5

\*Resource Name or #: Gaxiola Temp-1

**P1. Other Identifier:** City of SD Project No 207195

\*P2. Location: ☐ Not for Publication ☐ Unrestricted

\*a. County: San Diego

and (P2b and P2c or P2d. Attach a Location Map as necessary.) \*b. USGS 7.5' Quad: La Jolla

Date:

T 15S; R 4W Projected City: La Jolla

c. Address: 2414 Calle Del Oro

Zip: 92037

d. UTM: Zone: 11S; 476516.93

mE/

3635725.8mN (G.P.S.)

e. Other Locational Data: (e.g., parcel #, directions to resource, elevation, etc., as appropriate) Elevation: 97 Feet

The project i