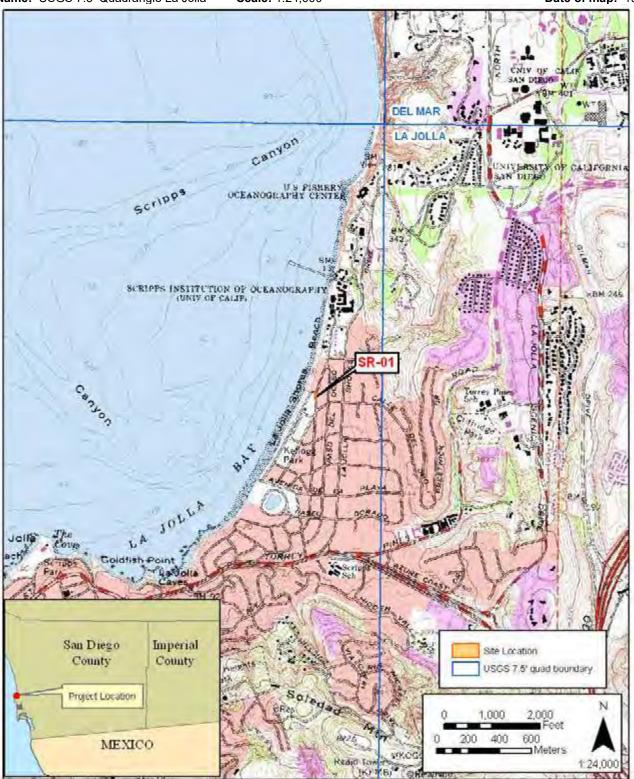

|

## State of California – The Resources Agency DEPARTMENT OF PARKS AND RECREATION LOCATION MAP

| Primary # | CA-SDI-20151 |
|-----------|--------------|
| HRI #     |              |
| Trinomial |              |
|           |              |

Page 3 of 5
Map Name: USGS 7.5' Quadrangle La Jolla
Scale: 1:24,000
Resource Name or # SR-01
Date of map: 1992



Page 4 of 5
Drawn by: Alice Brewster-Linlor

Resource Name or # SR-01 Date of map: 2010



## State of California – The Resources Agency DEPARTMENT OF PARKS AND RECREATION CONTINUATION SHEET

| Primary # | P-37-031720  |
|-----------|--------------|
| HRI #     | CA-SDI-20151 |
| Trinomial |              |

Page 5 of 5
Recorded by: Steven Rochester and Mark Stout

\*Resource Name or # SR-01 Date: 11/10/2010

#### P5a. Photograph or Drawing



10/27/2010: #5 Fire-Affected Cobble



10/27/2010: #6 Profile of hearth in sidewall



10/14/2010: #50 volcanic interior flake



10/27/2010: #7 Charcoal from hearth

| State of California The Resources Agency                                                                                                                                   |