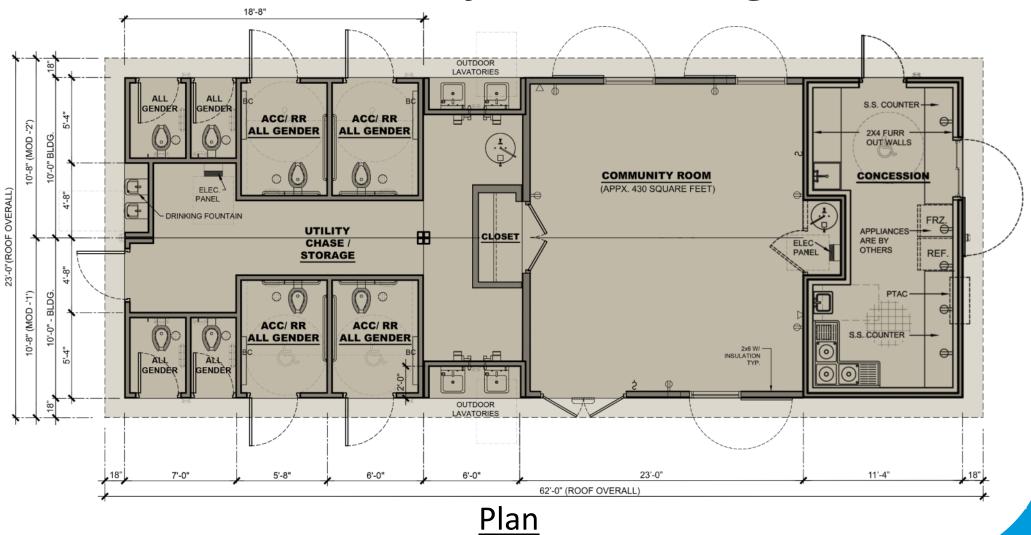

## Main Comfort Station, Concessions, & **Community Room Building:**

# Main Comfort Station, Concessions, & Community Room Building:

<u>Perspective</u>

View of Comfort Station

<u>Perspective</u>

View of Concessions