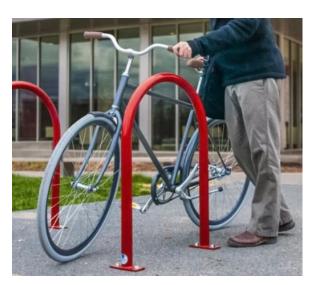

#### **Site Furnishings:**

Dog Waste Station

Model 1011-MINI-BLK

Bike Rack
Model 'Hoop Rack' by Dero

5 row, 15' long bleacher with guardrails and double foot plank, seats 50, galvanized steel, (intent is for (2) standard and (2) accessible bleachers to be provided at each field, typ.)