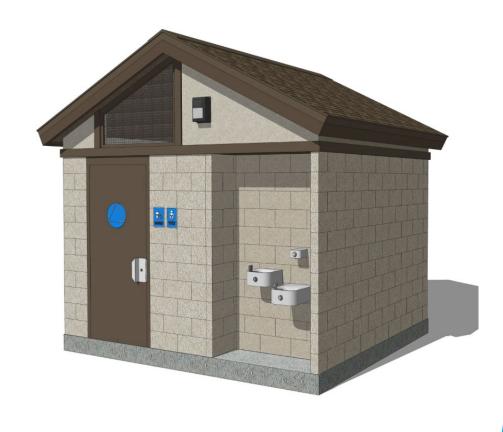

Model 100S





#### **Concrete Picnic Table**

Model 100SLE (accessible)

Note: intent is for precast concrete furnishings to be San Diego Buff integral color, with smooth finish and nano-sacrificial anti graffiti coating, typ.



#### **Site Furnishings:**

Dog Waste Station

Model 1011-MINI-BLK



Bike Rack
Model 'Hoop Rack' by Dero



5 row, 15' long bleacher with guardrails and double foot plank, seats 50, galvanized steel, (intent is for (2) standard and (2) accessible bleachers to be provided at each field, typ.)



## Main Comfort Station, Concessions, & **Community Room Building:**





# Main Comfort Station, Concessions, & Community Room Building:





<u>Perspective</u>

View of Comfort Station

<u>Perspective</u>

View of Concessions



#### **Secondary Comfort Station:**





**Perspective** 



#### **Shade Structures:**

#### **Small Shade Structure**

Model 'Marana': shade for 1 table





Medium & Large Shade Structures

Model 'Orlando', medium size: shade for 2 tables Model 'Orlando', large size: shade for 4 tables

Note: intent of shade structure color is to tie in with the premanufactured building or playground color schemes on site



#### Signage:



#### **Monument Sign**

Note: intent of precast concrete sign with faux wood texture is to tie in with the premanufactured buildings and shade structure color scheme on site



### **General Site Planting:**











#### **Native / Naturalized Planting:**