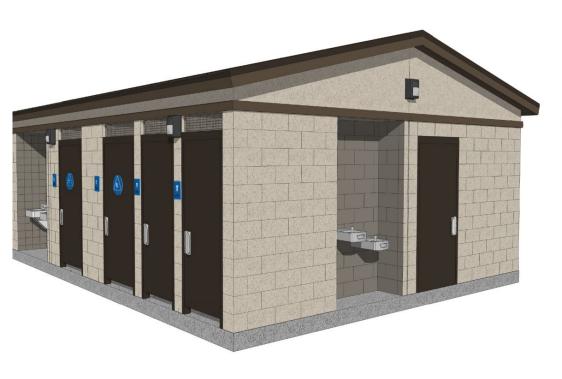

## Main Comfort Station, Concessions, & **Community Room Building:**

# Main Comfort Station, Concessions, & Community Room Building:

<u>Perspective</u>

View of Comfort Station

<u>Perspective</u>

View of Concessions