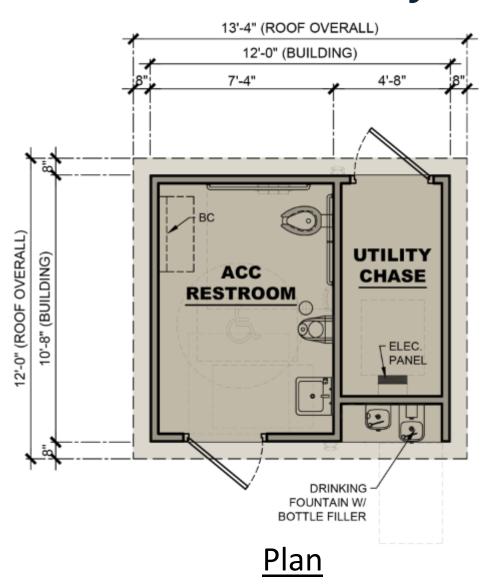

e

Model 100S





#### **Concrete Picnic Table**

Model 100SLE (accessible)

Note: intent is for precast concrete furnishings to be San Diego Buff integral color, with smooth finish and nano-sacrificial anti graffiti coating, typ.



#### **Site Furnishings:**

Dog Waste Station

Model 1011-MINI-BLK



Bike Rack
Model 'Hoop Rack' by Dero



5 row, 15' long bleacher with guardrails and double foot plank, seats 50, galvanized steel, (intent is for (2) standard and (2) accessible bleachers to be provided at each field, typ.)



## Main Comfort Station, Concessions, & **Community Room Building:**





# Main Comfort Station, Concessions, & Community Room Building:





<u>Perspective</u>

View of Comfort Station

<u>Perspective</u>

View of Concessions



#### **Secondary Comfort Station:**





**Perspective** 



#### **Shade Structures:**

#### **Small Shade Structure**

Model 'Marana': shade for 1 table





Medium & Large Shade Structures

Model 'Orlando', medium size: shade for 2 tables Model 'Orlando', large size: shade for 4 tables

Note: intent of shade structure color is to tie in with the premanufactured building or playground color schemes on site



#### Signage:



#### **Monument Sign**

Note: intent of precast concrete sign with faux wood texture is to tie in with the premanufactured buildings and shade structure color scheme on site



### **General Site Planting:**











#### **Native / Naturalized Planting:**