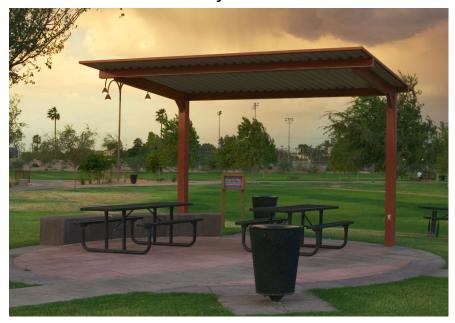

#### **Shade Structures:**

#### **Small Shade Structure**

Model 'Marana': shade for 1 table

Medium & Large Shade Structures

Model 'Orlando', medium size: shade for 2 tables Model 'Orlando', large size: shade for 4 tables

Note: intent of shade structure color is to tie in with the premanufactured building or playground color schemes on site