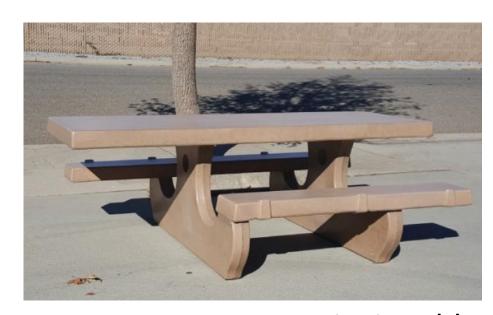

#### **Concrete Picnic Table**

Model 100SLE (accessible)

Note: intent is for precast concrete furnishings to be San Diego Buff integral color, with smooth finish and nano-sacrificial anti graffiti coating, typ.