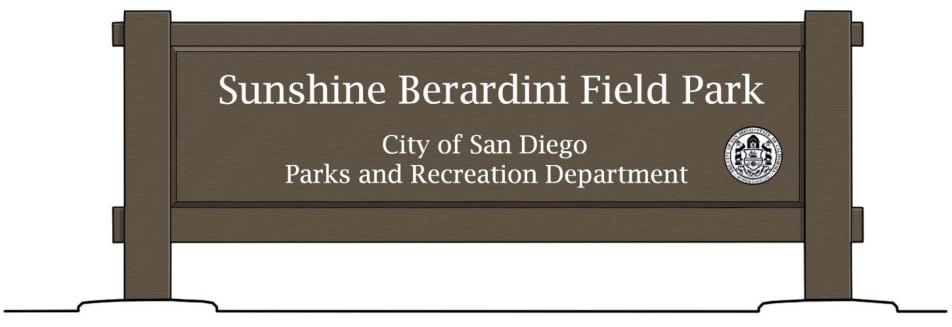

#### **Monument Sign**

Note: intent of precast concrete sign with faux wood texture is to tie in with the premanufactured buildings and shade structure color scheme on site