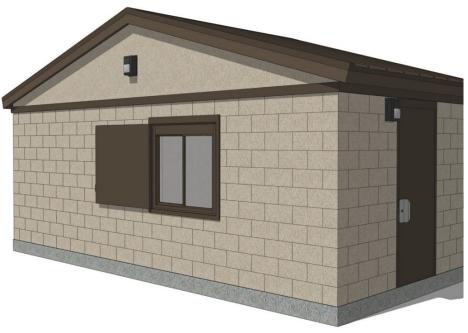

r, with smooth finish and nano-sacrificial anti graffiti coating, typ.



#### **Site Furnishings:**

#### Concrete Picnic Table

Model 100S





#### **Concrete Picnic Table**

Model 100SLE (accessible)

Note: intent is for precast concrete furnishings to be San Diego Buff integral color, with smooth finish and nano-sacrificial anti graffiti coating, typ.



#### **Site Furnishings:**

Dog Waste Station

Model 1011-MINI-BLK



Bike Rack
Model 'Hoop Rack' by Dero



5 row, 15' long bleacher with guardrails and double foot plank, seats 50, galvanized steel, (intent is for (2) standard and (2) accessible bleachers to be provided at each field, typ.)



## Main Comfort Station, Concessions, & **Community Room Building:**





# Main Comfort Station, Concessions, & Community Room Building:





<u>Perspective</u>

View of Comfort Station

<u>Perspective</u>

View of Concessions



#### **Secondary Comfort Station:**





**Perspective** 



#### **Shade Structures:**

#### **Small Shade Structure**

Model 'Marana': shade for 1 table





Medium & Large Shade Structures

Model 'Orlando', medium size: shade for 2 tables Model 'Orlando', large size: shade for 4 tables

Note: intent of shade structure color is to tie in with the premanufactured building or playground color schemes on site



#### Signage:



#### **Monument Sign**

Note: intent of precast concrete sign with faux wood texture is to tie in with the premanufactured buildings and shade structure color scheme on site



### **General Site Planting:**











#### **Native / Naturalized Planting:**