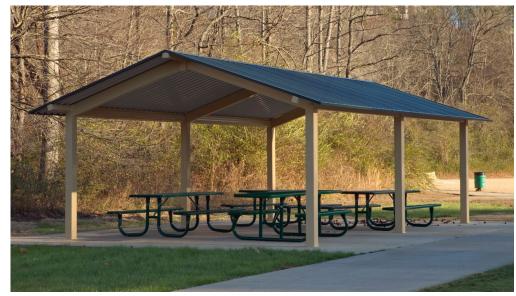

#### **Shade Structures:**

#### **Small Shade Structure**

Model 'Marana': shade for 1 table

Medium & Large Shade Structures

Model 'Orlando', medium size: shade for 2 tables Model 'Orlando', large size: shade for 4 tables

Note: intent of shade structure color is to tie in with the premanufactured building or playground color schemes on site