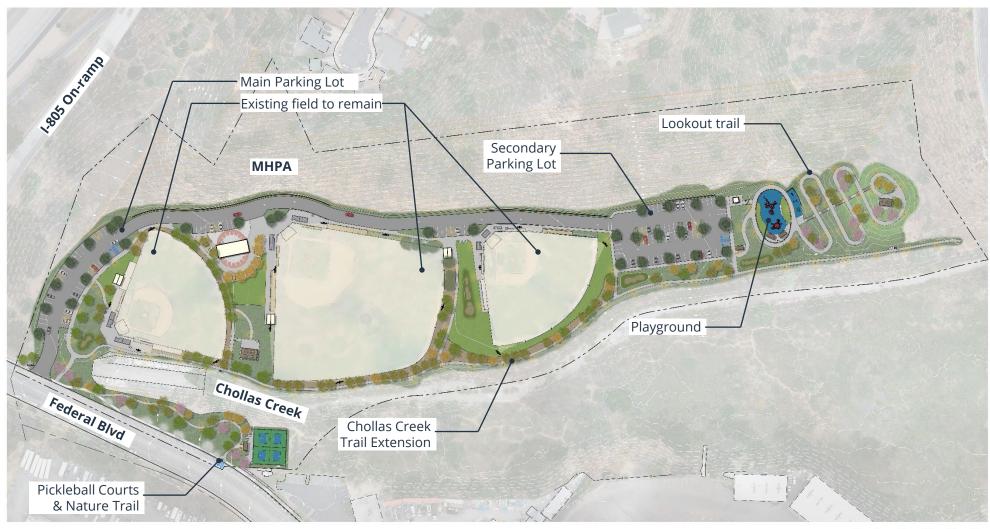

# **Preferred Concept Alternate 1**







# **Alternate 1: West Side Enlargement**





## **Alternate 1: East Side Enlargement**





# **Preferred Concept Alternate 2**



Note: For clarity, only park design/program items that differ from Concept Alternate 1 have been annotated.





## **Alternate 2: Enlargement**



Note: For clarity, only park design/program items that differ from Concept Alternate 1 have been annotated.



#### **Site Furnishings:**

# Concrete Waste & Recycling Receptacles

**Model 508 and 508R** 





#### Concrete Bench

Model 408B

Note: intent is for precast concrete furnishings to be San Diego Buff integral color, with smooth finish and nano-sacrificial anti graffiti coating, typ.



#### **Site Furnishings:**

#### Concrete Picnic Table

Model 100S





#### **Concrete Picnic Table**

Model 100S