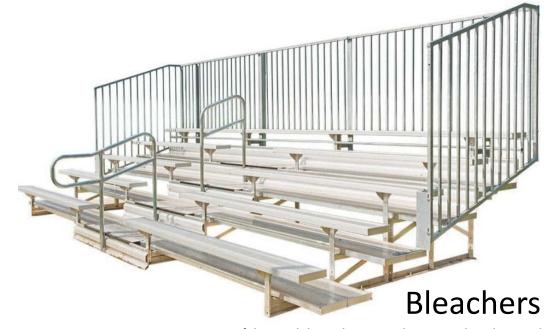

#### **Site Furnishings:**

Dog Waste Station

Model 1011-MINI-BLK

Bike Rack
Model 'Hoop Rack' by Dero

5 row, 15' long bleacher with guardrails and double foot plank, seats 50, galvanized steel, (intent is for (2) standard and (2) accessible bleachers to be provided at each field, typ.)