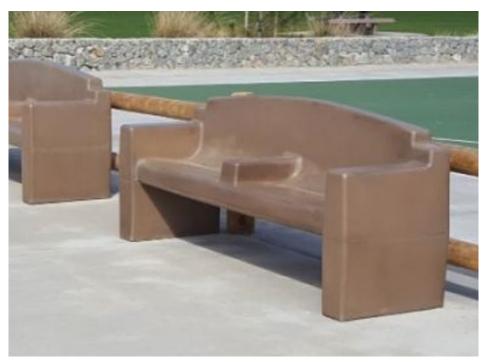

#### Concrete Bench

Model 408B

Note: intent is for precast concrete furnishings to be San Diego Buff integral color, with smooth finish and nano-sacrificial anti graffiti coating, typ.