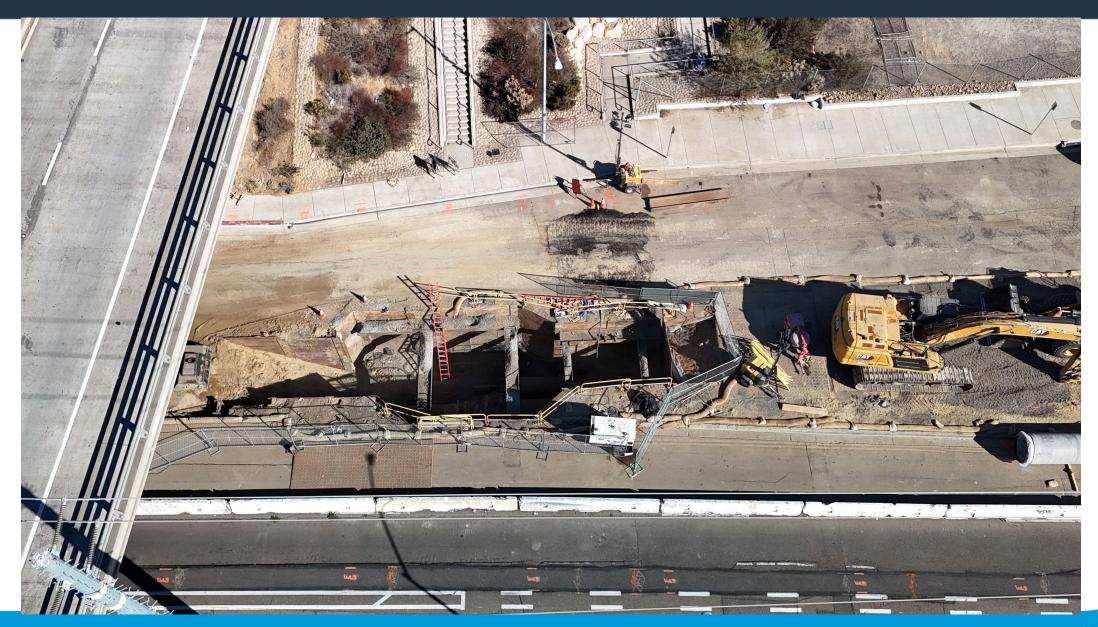

## SD Pipeline Installation @ West Morena Blvd. and Vega St.

# SD Pipeline install @ West Morena Blvd. and Tecolote Creek