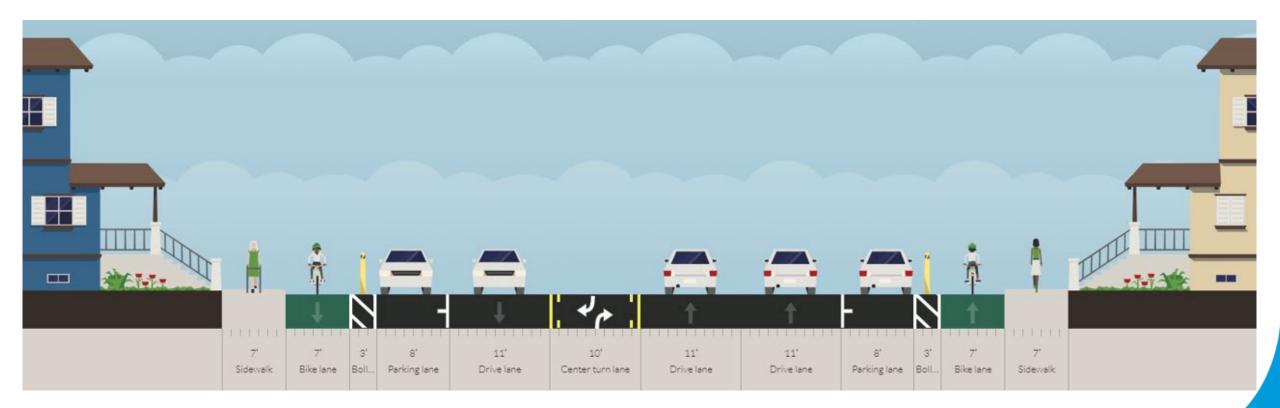

utters

## Final Paving and Bike Lanes:

- 6.9 miles alignment will be paved in 8 phases
- Phase 1- Clairemont Drive from Erie St to Iroquois Ave
  - Started February 2025
- New Bike Lanes will be implemented after final paving
- Coordinated with Community since 2019
  - September 2019 Subcommittee
  - January 2020 Subcommitee
  - District 2 Budget Request Memo for Separated Bikeways FY22

# **SD** Paving and Bike Lanes

Bicycle Network Context



# **SD** Clairemont Drive – Denver Street to Hartford Street



## **SD** Clairemont Drive – Calle Neil to Dakota Drive



# **SD** Clairemont Drive – Iroquois Ave. to Calle Neil



# **Solution Clairemont Drive – Ute Drive to Chippewa Court**



# SD Clairemont Mesa Boulevard & Genesee Avenue



# SD Paving and Bike Lanes

## **Cross Section**