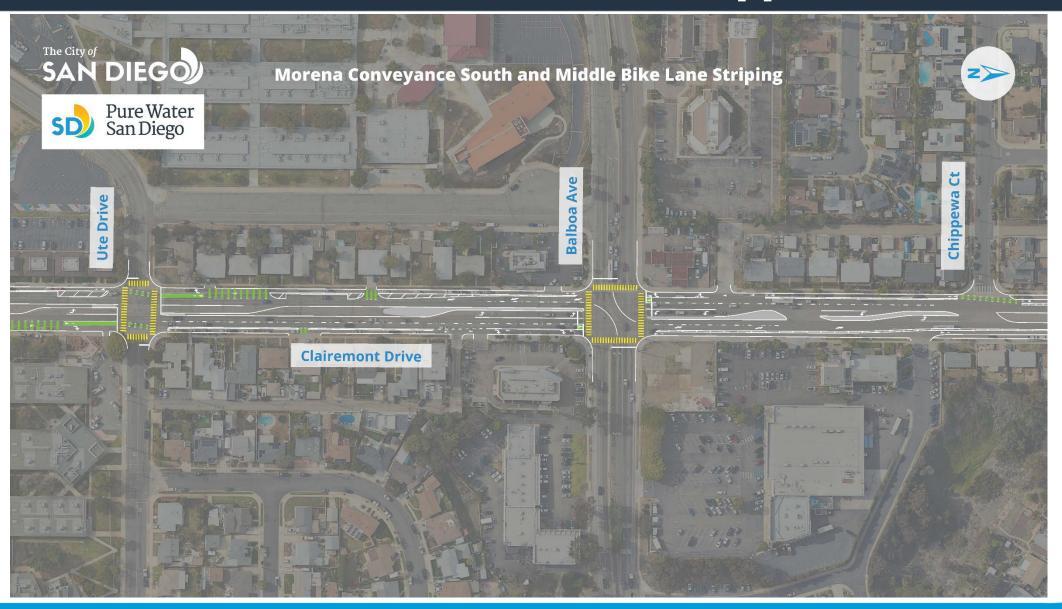

- May also contain electrical upgrades
- Additional Concrete Work
  - Medians, sidewalk panels, cross gutters

## Final Paving and Bike Lanes:

- 6.9 miles alignment will be paved in 8 phases
- Phase 1- Clairemont Drive from Erie St to Iroquois Ave
  - Started February 2025
- New Bike Lanes will be implemented after final paving
- Coordinated with Community since 2019
  - September 2019 Subcommittee
  - January 2020 Subcommitee
  - District 2 Budget Request Memo for Separated Bikeways FY22

# **SD** Paving and Bike Lanes

Bicycle Network Context



# **SD** Clairemont Drive – Denver Street to Hartford Street



## **SD** Clairemont Drive – Calle Neil to Dakota Drive



# **SD** Clairemont Drive – Iroquois Ave. to Calle Neil



# **Solution Clairemont Drive – Ute Drive to Chippewa Court**



# SD Clairemont Mesa Boulevard & Genesee Avenue



# SD Paving and Bike Lanes

## **Cross Section**