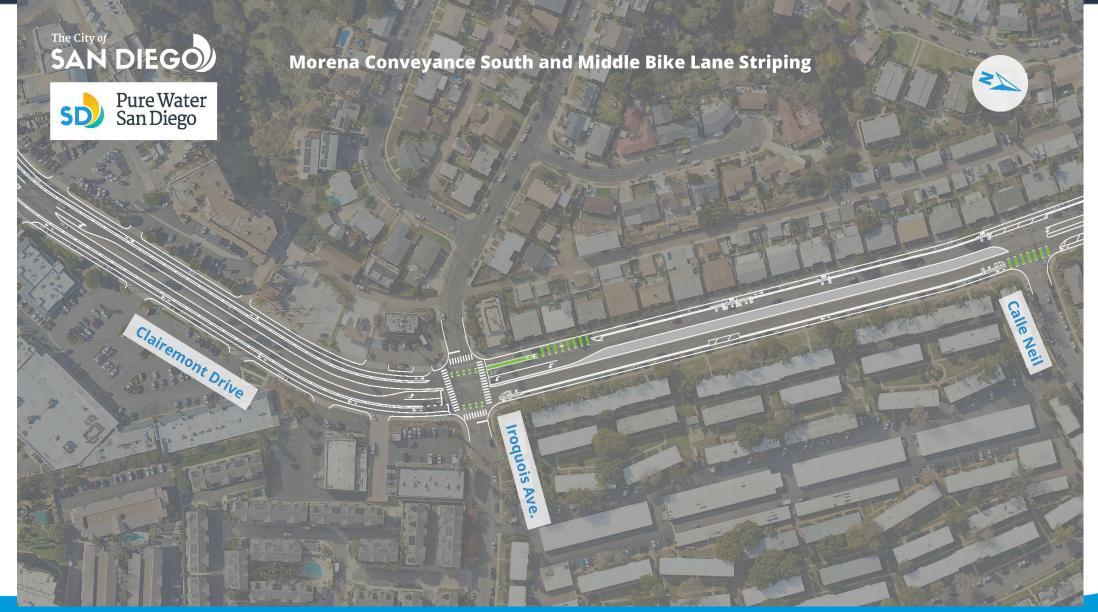

Both Pipelines must Pass Testing
- 167 ADA Curb Ramps upgrades
  - May also contain electrical upgrades
- Additional Concrete Work
  - Medians, sidewalk panels, cross gutters

## Final Paving and Bike Lanes:

- 6.9 miles alignment will be paved in 8 phases
- Phase 1- Clairemont Drive from Erie St to Iroquois Ave
  - Started February 2025
- New Bike Lanes will be implemented after final paving
- Coordinated with Community since 2019
  - September 2019 Subcommittee
  - January 2020 Subcommitee
  - District 2 Budget Request Memo for Separated Bikeways FY22

# **SD** Paving and Bike Lanes

Bicycle Network Context



# **SD** Clairemont Drive – Denver Street to Hartford Street



## **SD** Clairemont Drive – Calle Neil to Dakota Drive



# **SD** Clairemont Drive – Iroquois Ave. to Calle Neil



# **Solution Clairemont Drive – Ute Drive to Chippewa Court**



# SD Clairemont Mesa Boulevard & Genesee Avenue



# SD Paving and Bike Lanes

## **Cross Section**