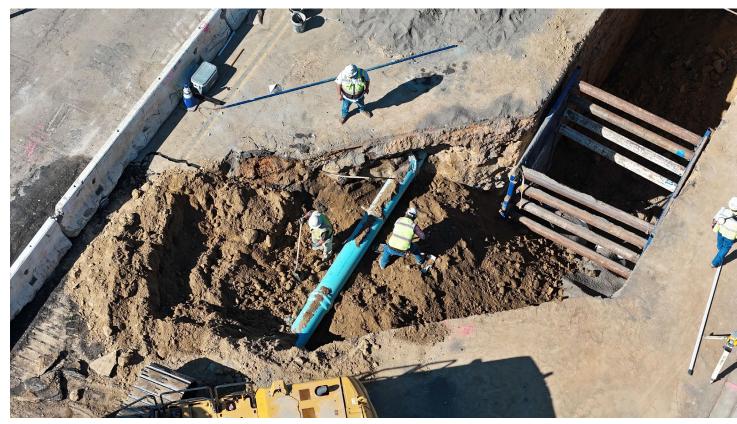

# Night Work: Clairemont Dr & Clairemont Mesa Blvd.

#### 48" and 30" Pipeline Schedule:

- Starting in early March
- Sunday nights through Friday mornings
- Nighttime installation (9 pm 6 am)

## Traffic Control:

- Intersection closed during working hours
  - Detours for all travel directions
- Intersection fully open during day non working hours
- Approximately 6 weeks of work
- All businesses remain open in the area
- Emergency responders access maintained at all times

## Next Milestone:

 Next Clairemont Drive and Clairemont Mesa Boulevard Intersection

## Next Milestone:

 Night work within Clairemont Drive and Clairemont Mesa Boulevard intersection

Note: Water Shutdown work by Joplin Ave. shifted to night to not impact schools. Please be aware of construction noise during one shift.