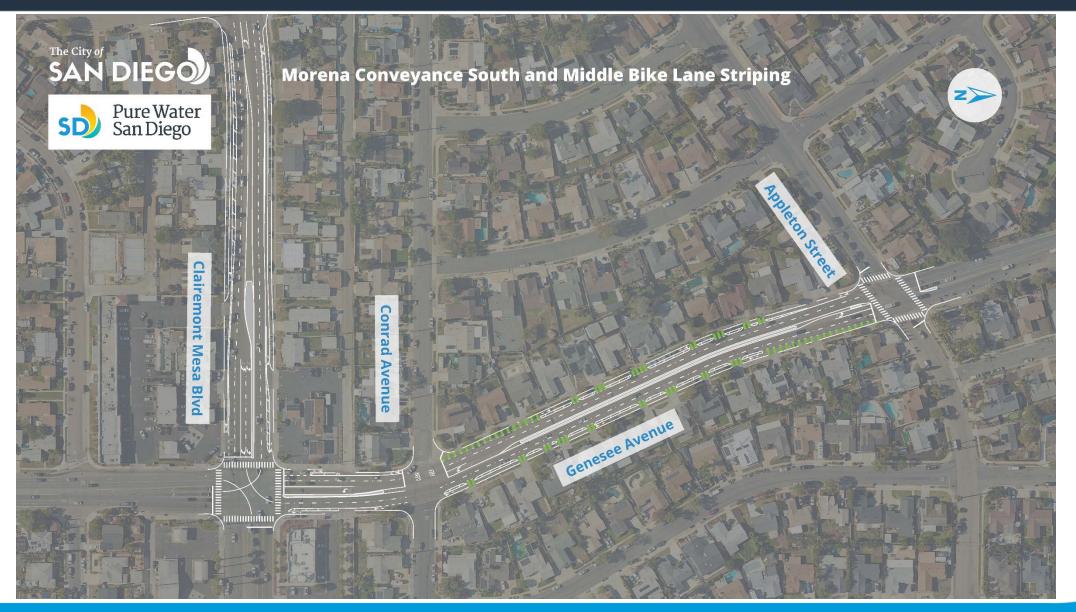

Concrete Work
  - Medians, sidewalk panels, cross gutters

## Final Paving and Bike Lanes:

- 6.9 miles alignment will be paved in 8 phases
- Phase 1- Clairemont Drive from Erie St to Iroquois Ave
  - Started February 2025
- New Bike Lanes will be implemented after final paving
- Coordinated with Community since 2019
  - September 2019 Subcommittee
  - January 2020 Subcommitee
  - District 2 Budget Request Memo for Separated Bikeways FY22

# **SD** Paving and Bike Lanes

Bicycle Network Context



# **SD** Clairemont Drive – Denver Street to Hartford Street



## **SD** Clairemont Drive – Calle Neil to Dakota Drive



# **SD** Clairemont Drive – Iroquois Ave. to Calle Neil



# **Solution Clairemont Drive – Ute Drive to Chippewa Court**



# SD Clairemont Mesa Boulevard & Genesee Avenue



# SD Paving and Bike Lanes

## **Cross Section**