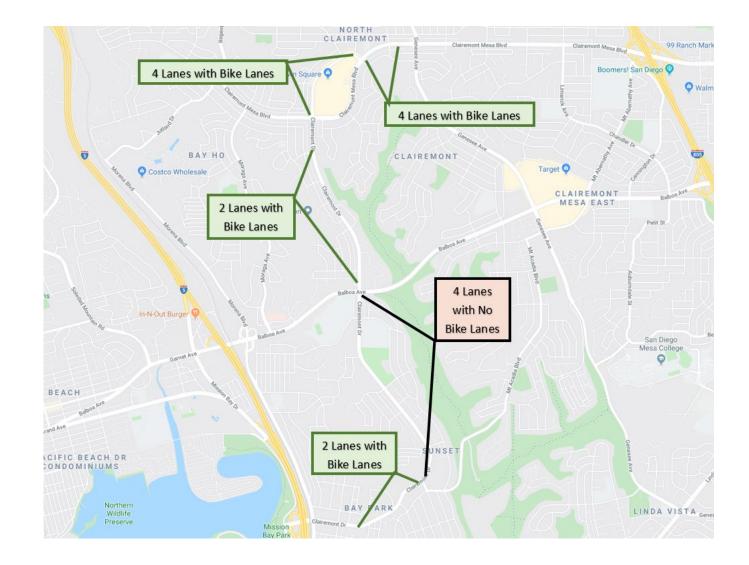

n Up for Project Emails



# SD Paving and Bike Lane Overview

## Work to be completed before paving:

- 48" and 30" Pipeline installation
- Installation of pipeline appurtenances
- Both Pipelines must Pass Testing
- 167 ADA Curb Ramps upgrades
  - May also contain electrical upgrades
- Additional Concrete Work
  - Medians, sidewalk panels, cross gutters

## Final Paving and Bike Lanes:

- 6.9 miles alignment will be paved in 8 phases
- Phase 1- Clairemont Drive from Erie St to Iroquois Ave
  - Started February 2025
- New Bike Lanes will be implemented after final paving
- Coordinated with Community since 2019
  - September 2019 Subcommittee
  - January 2020 Subcommitee
  - District 2 Budget Request Memo for Separated Bikeways FY22

# **SD** Paving and Bike Lanes

Bicycle Network Context



# **SD** Clairemont Drive – Denver Street to Hartford Street



## **SD** Clairemont Drive – Calle Neil to Dakota Drive



# **SD** Clairemont Drive – Iroquois Ave. to Calle Neil



# **Solution Clairemont Drive – Ute Drive to Chippewa Court**



# SD Clairemont Mesa Boulevard & Genesee Avenue



# SD Paving and Bike Lanes

## **Cross Section**