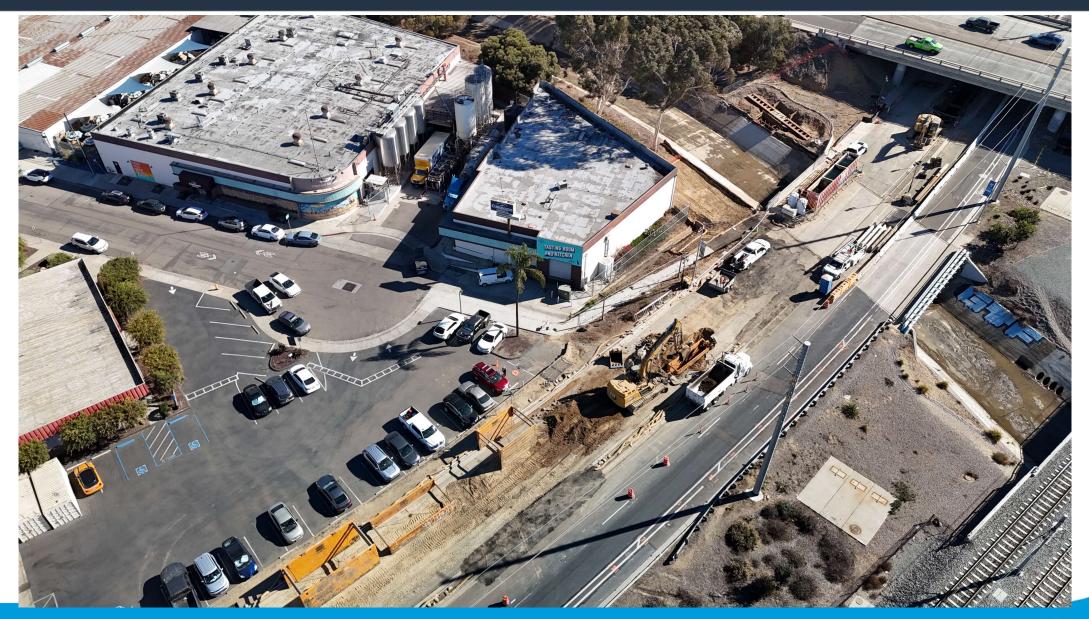

# SD West Morena Blvd – Vega Street to Morena Blvd

#### Current 24 -hr Traffic Control:

- 24-hour northbound closure on
  W. Morena Blvd between
  Vega Street and Morena Blvd
- Approximately 5 to 6 weeks of work
- All businesses remain open in the area
- Emergency responders access maintained at all times

# SD Pipeline install @ West Morena Blvd. and Tecolote Creek