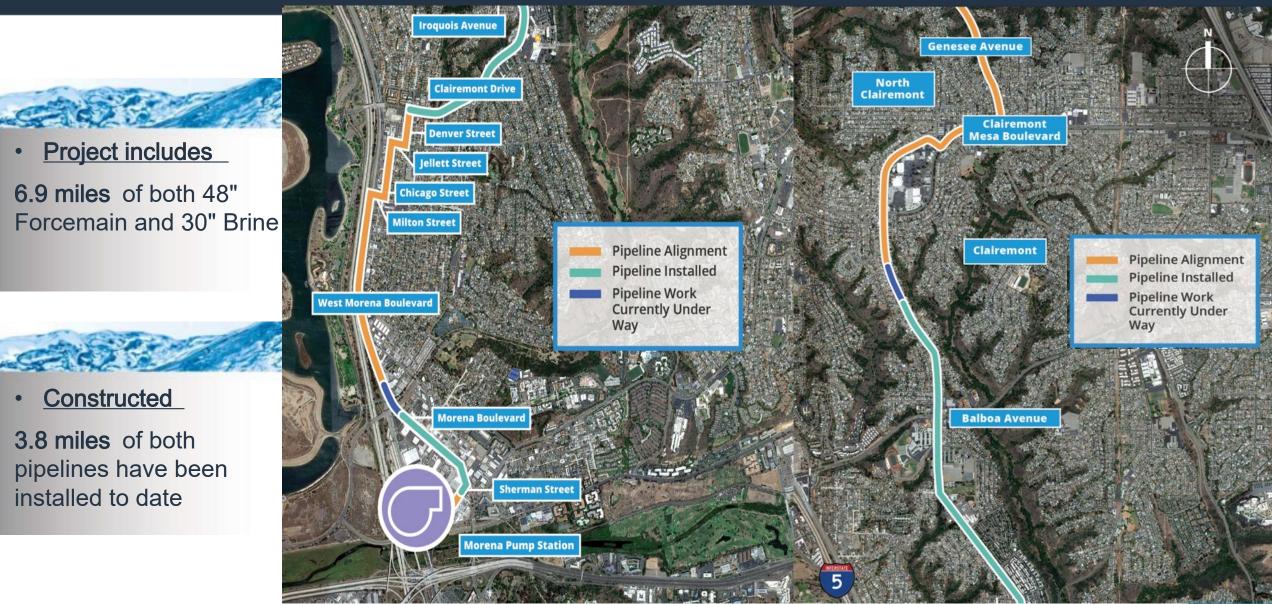

## SD Pipeline Installation @ West Morena Blvd. and Vega St.

# SD Pipeline install @ West Morena Blvd. and Tecolote Creek