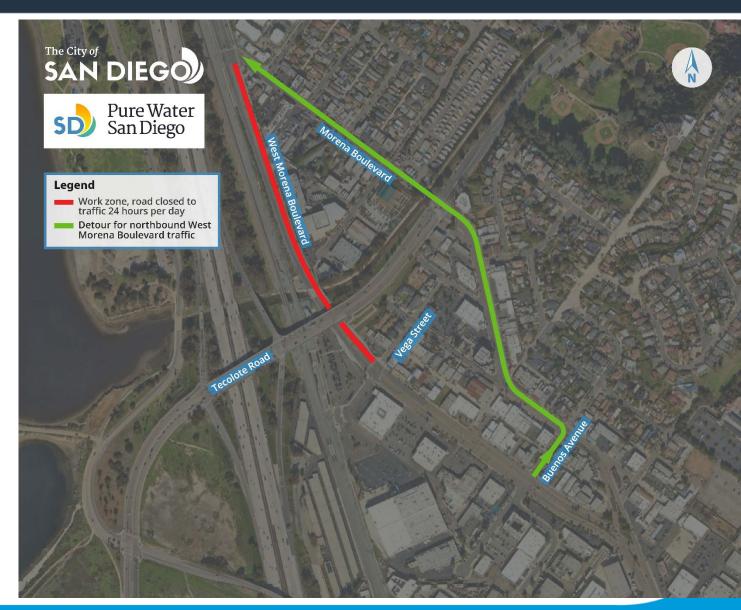

# SD West Morena Blvd – Vega Street to Morena Blvd

#### Current 24 -hr Traffic Control:

- 24-hour northbound closure on
  W. Morena Blvd between
  Vega Street and Morena Blvd
- Approximately 5 to 6 weeks of work
- All businesses remain open in the area
- Emergency responders access maintained at all times

## Next Milestone:

 Crews will continue northbound on West Morena Blvd, then turn east onto Milton Street

## SD Pipeline Installation @ West Morena Blvd. and Vega St.