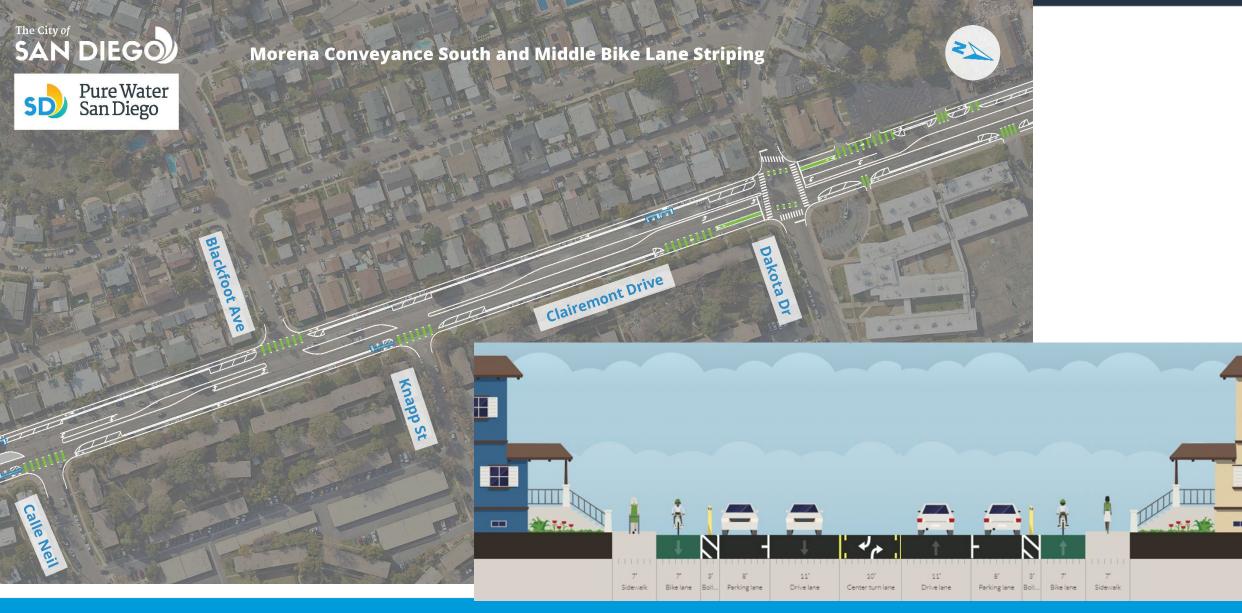

ext Milestone:

 Crews will continue northbound on West Morena Blvd, then turn east onto Milton Street



## SD Pipeline Installation @ West Morena Blvd. and Vega St.



# SD Pipeline install @ West Morena Blvd. and Tecolote Creek



# **Paving and Bike Lanes**



# SD Paving and Bike Lane Overview

#### Final Paving and Bike Lanes:

- 6.9 miles will receive final paving in 8-phases
  - After pipeline and street improvements are completed
- Phase 1 Clairemont Dr from Erie St to Iroquois Ave
  - Started early February 2025
- Phase 2- Clairemont Dr from Iroquois Ave to Balboa
  - Expected in March 2025
- New Bike Lanes will be implemented after paving
  - City Mobility Design Team started coordination with Community since 2019



## Sp Phase 2: Clairemont Drive – Iroquois Ave to Balboa Ave



# sb) Stay Informed







Website:Phone Line:Social Media:purewatersd.org833-667-7973@purewatersd833-MOR-PWSD833-MOR-PWSD%

purewatersd@sandiego.gov

Sign Up for Project Emails



# SD Paving and Bike Lane Overview

## Work to be completed before paving:

- 48" and 30" Pipeline installation
- Installation of pipeline appurtenances
- Both Pipelines must Pass Testing
- 167 ADA Curb Ramps upgrades
  - May also contain electrical upgrades
- Additional Concrete Work
  - Medians, sidewalk panels, cross gutters

## Final Paving and Bike Lanes:

- 6.9 miles alignment will be paved in 8 phases
- Phase 1- Clairemont Drive from Erie St to Iroquois Ave
  - Started February 2025
- New Bike Lanes will be implemented after final paving
- Coordinated with Community since 2019
  - September 2019 Subcomm