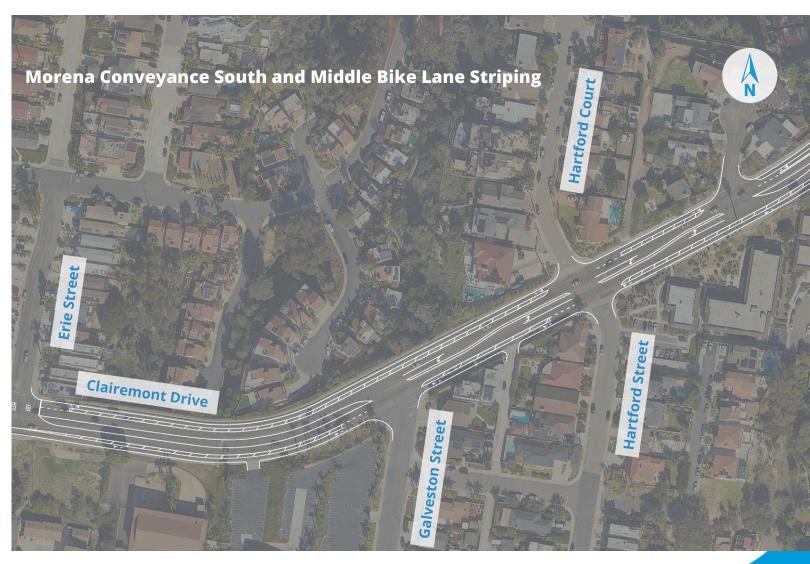

area
- Emergency responders access maintained at all times

## Next Milestone:

 Crews will continue northbound on West Morena Blvd, then turn east onto Milton Street



## SD Pipeline Installation @ West Morena Blvd. and Vega St.



# SD Pipeline install @ West Morena Blvd. and Tecolote Creek



# **Paving and Bike Lanes**



# SD Paving and Bike Lane Overview

#### Final Paving and Bike Lanes:

- 6.9 miles will receive final paving in 8-phases
  - After pipeline and street improvements are completed
- Phase 1 Clairemont Dr from Erie St to Iroquois Ave
  - Started early February 2025
- Phase 2- Clairemont Dr from Iroquois Ave to Balboa
  - Expected in March 2025
- New Bike Lanes will be implemented after paving
  - City Mobility Design Team started coordination with Community since 2019



## Sp Phase 2: Clairemont Drive – Iroquois Ave to Balboa Ave



# sb) Stay Informed







Website:Phone Line:Social Media:purewatersd.org833-667-7973@purewatersd833-MOR-PWSD833-MOR-PWSD%

purewatersd@sandiego.gov

Sign Up for Project Emails



# SD Paving and Bike Lane Overview

## Work to be completed before paving:

- 48" and 30" Pipeline installation
- Installation of pipeline appurtenances
- Both Pipelines must Pass Testing
- 167 ADA Curb Ramps upgrades
  - May also contain electrical upgrades
- Additional Concrete Work
  - Medians, sidewalk panels, cross gutters

## Final Paving and Bike Lanes:

- 6.9 miles alignment will be paved in 8 phases
- Phase 1- Clairemont Drive from Erie St to Iroquois Ave
  - Started February 2025
- New Bike Lanes will be implemented after final paving
-