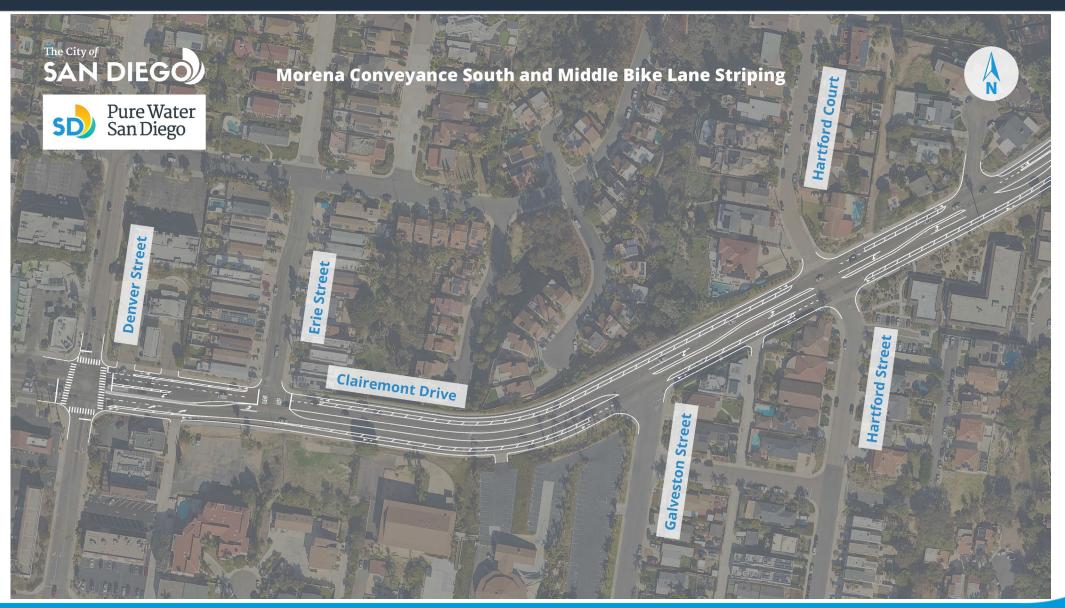

# Work to be completed before paving:

- 48" and 30" Pipeline installation
- Installation of pipeline appurtenances
- Both Pipelines must Pass Testing
- 167 ADA Curb Ramps upgrades
  - May also contain electrical upgrades
- Additional Concrete Work
  - Medians, sidewalk panels, cross gutters

## Final Paving and Bike Lanes:

- 6.9 miles alignment will be paved in 8 phases
- Phase 1- Clairemont Drive from Erie St to Iroquois Ave
  - Started February 2025
- New Bike Lanes will be implemented after final paving
- Coordinated with Community since 2019
  - September 2019 Subcommittee
  - January 2020 Subcommitee
  - District 2 Budget Request Memo for Separated Bikeways FY22

# **SD** Paving and Bike Lanes

Bicycle Network Context



# **SD** Clairemont Drive – Denver Street to Hartford Street



## **SD** Clairemont Drive – Calle Neil to Dakota Drive



# **SD** Clairemont Drive – Iroquois Ave. to Calle Neil



# **Solution Clairemont Drive – Ute Drive to Chippewa Court**



# SD Clairemont Mesa Boulevard & Genesee Avenue



# SD Paving and Bike Lanes

## **Cross Section**