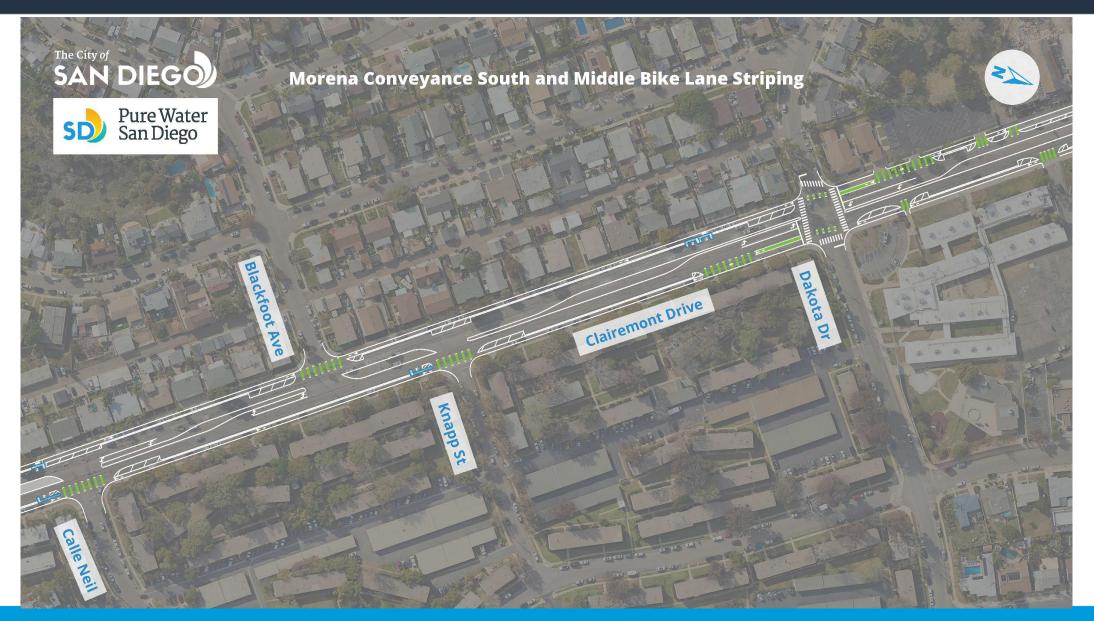

ne installation
- Installation of pipeline appurtenances
- Both Pipelines must Pass Testing
- 167 ADA Curb Ramps upgrades
  - May also contain electrical upgrades
- Additional Concrete Work
  - Medians, sidewalk panels, cross gutters

## Final Paving and Bike Lanes:

- 6.9 miles alignment will be paved in 8 phases
- Phase 1- Clairemont Drive from Erie St to Iroquois Ave
  - Started February 2025
- New Bike Lanes will be implemented after final paving
- Coordinated with Community since 2019
  - September 2019 Subcommittee
  - January 2020 Subcommitee
  - District 2 Budget Request Memo for Separated Bikeways FY22

# **SD** Paving and Bike Lanes

Bicycle Network Context



# **SD** Clairemont Drive – Denver Street to Hartford Street



## **SD** Clairemont Drive – Calle Neil to Dakota Drive



# **SD** Clairemont Drive – Iroquois Ave. to Calle Neil



# **Solution Clairemont Drive – Ute Drive to Chippewa Court**



# SD Clairemont Mesa Boulevard & Genesee Avenue



# SD Paving and Bike Lanes

## **Cross Section**