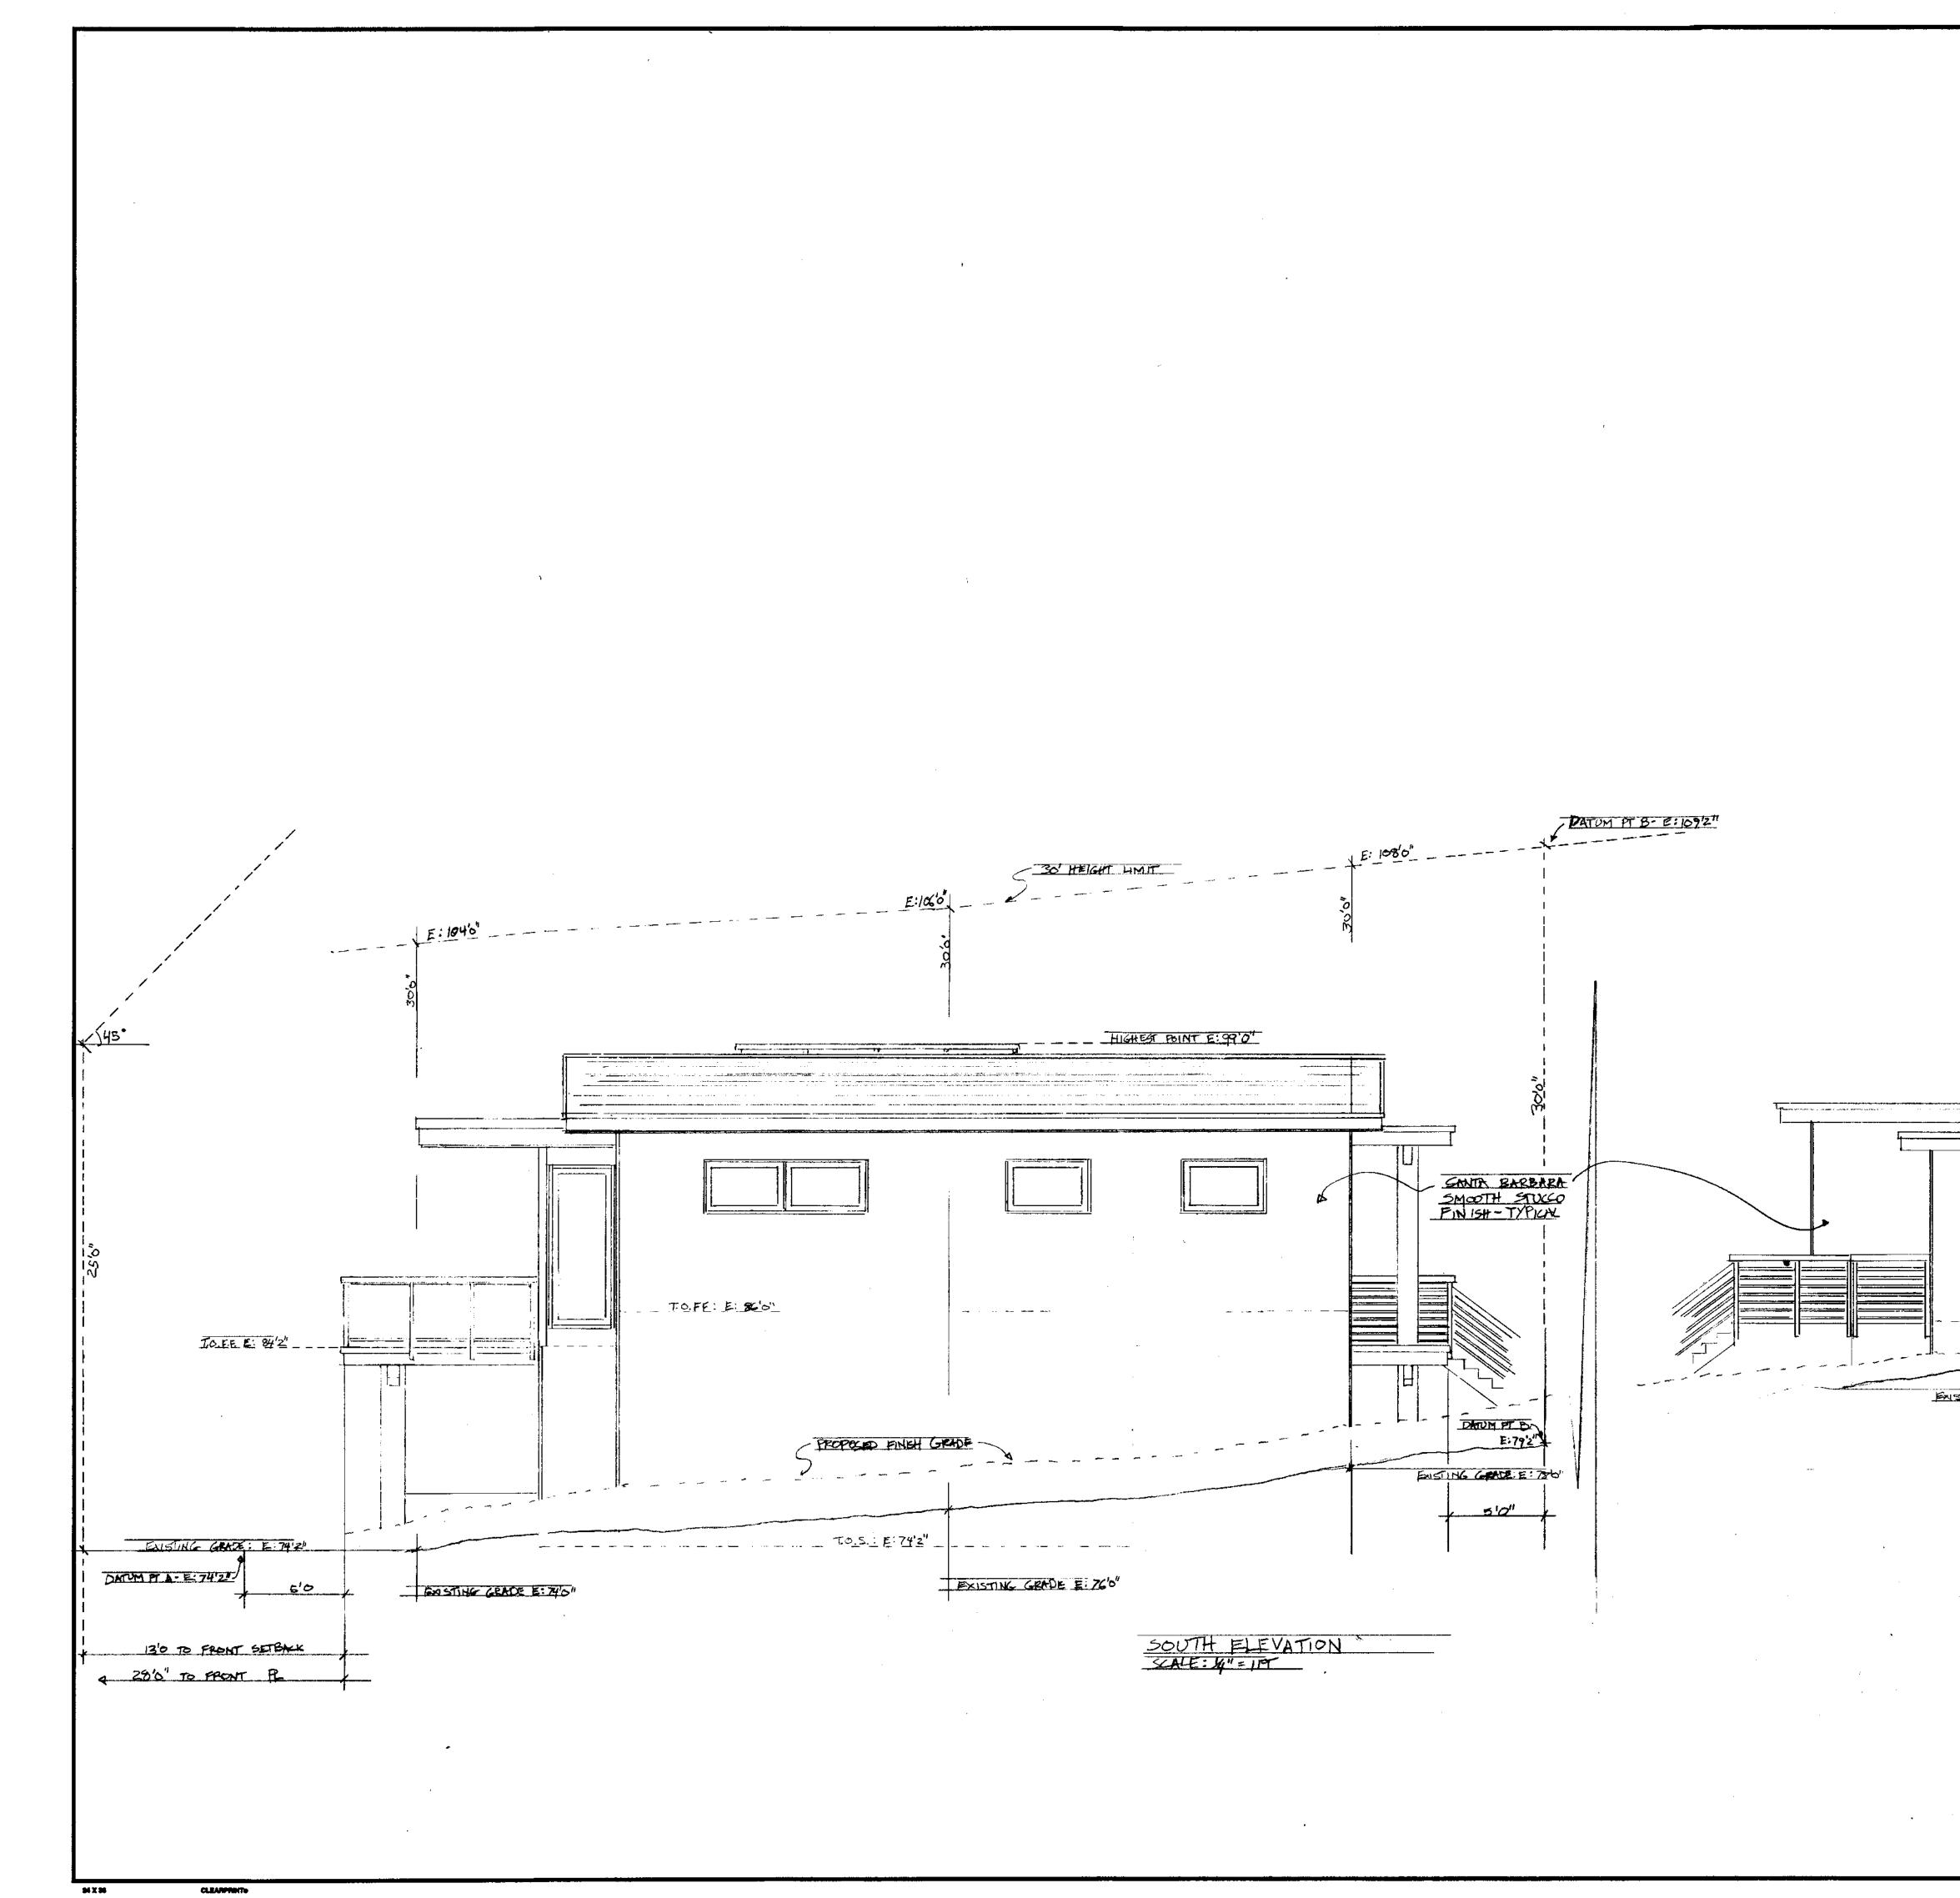

#### DISCUSSION

The proposed project consists of the construction of a two-story, 2,339-square-foot single dwelling unit with a detached 960-square-foot garage (Attachment 9 – Project Plans). The project complies with the RS-1-7 Zone development regulations for building height (23 feet) which does not exceed the 30-foot height limit, density, setbacks, and floor area ratio (.33) that is below the maximum (.54) allowed. No deviations or variations are required. The Community Plan designates the site as low density residential (5-9 dwelling units per acre), and the development of a single dwelling unit on a vacant single lot is consistent with the prescribed density.

The project site is located over 115 feet east of the Pacific Ocean in an urbanized area within the Peninsula Community Plan area (Community Plan). The project site is not located between the sea and the first public roadway and there is no public view or coastal access from the project site, as identified in the Community Plan. The project complies with the community goals regarding public view preservation and enhancement since the project complies with the RS-1-7 Zone development regulations for building height (23 feet) which does not exceed the 30-foot height limit, density, setbacks, and floor area ratio (.33) that is below the maximum (.54) allowed. No deviations or variations are required. Therefore, the project will not encroach upon any existing physical accessway that is legally used by the public or any proposed public accessway identified in a Local Coastal Program land use plan; and the proposed project will enhance and protect public views to and along the ocean and other scenic coastal areas as specified in the Local Coastal Program Land Use Plan.