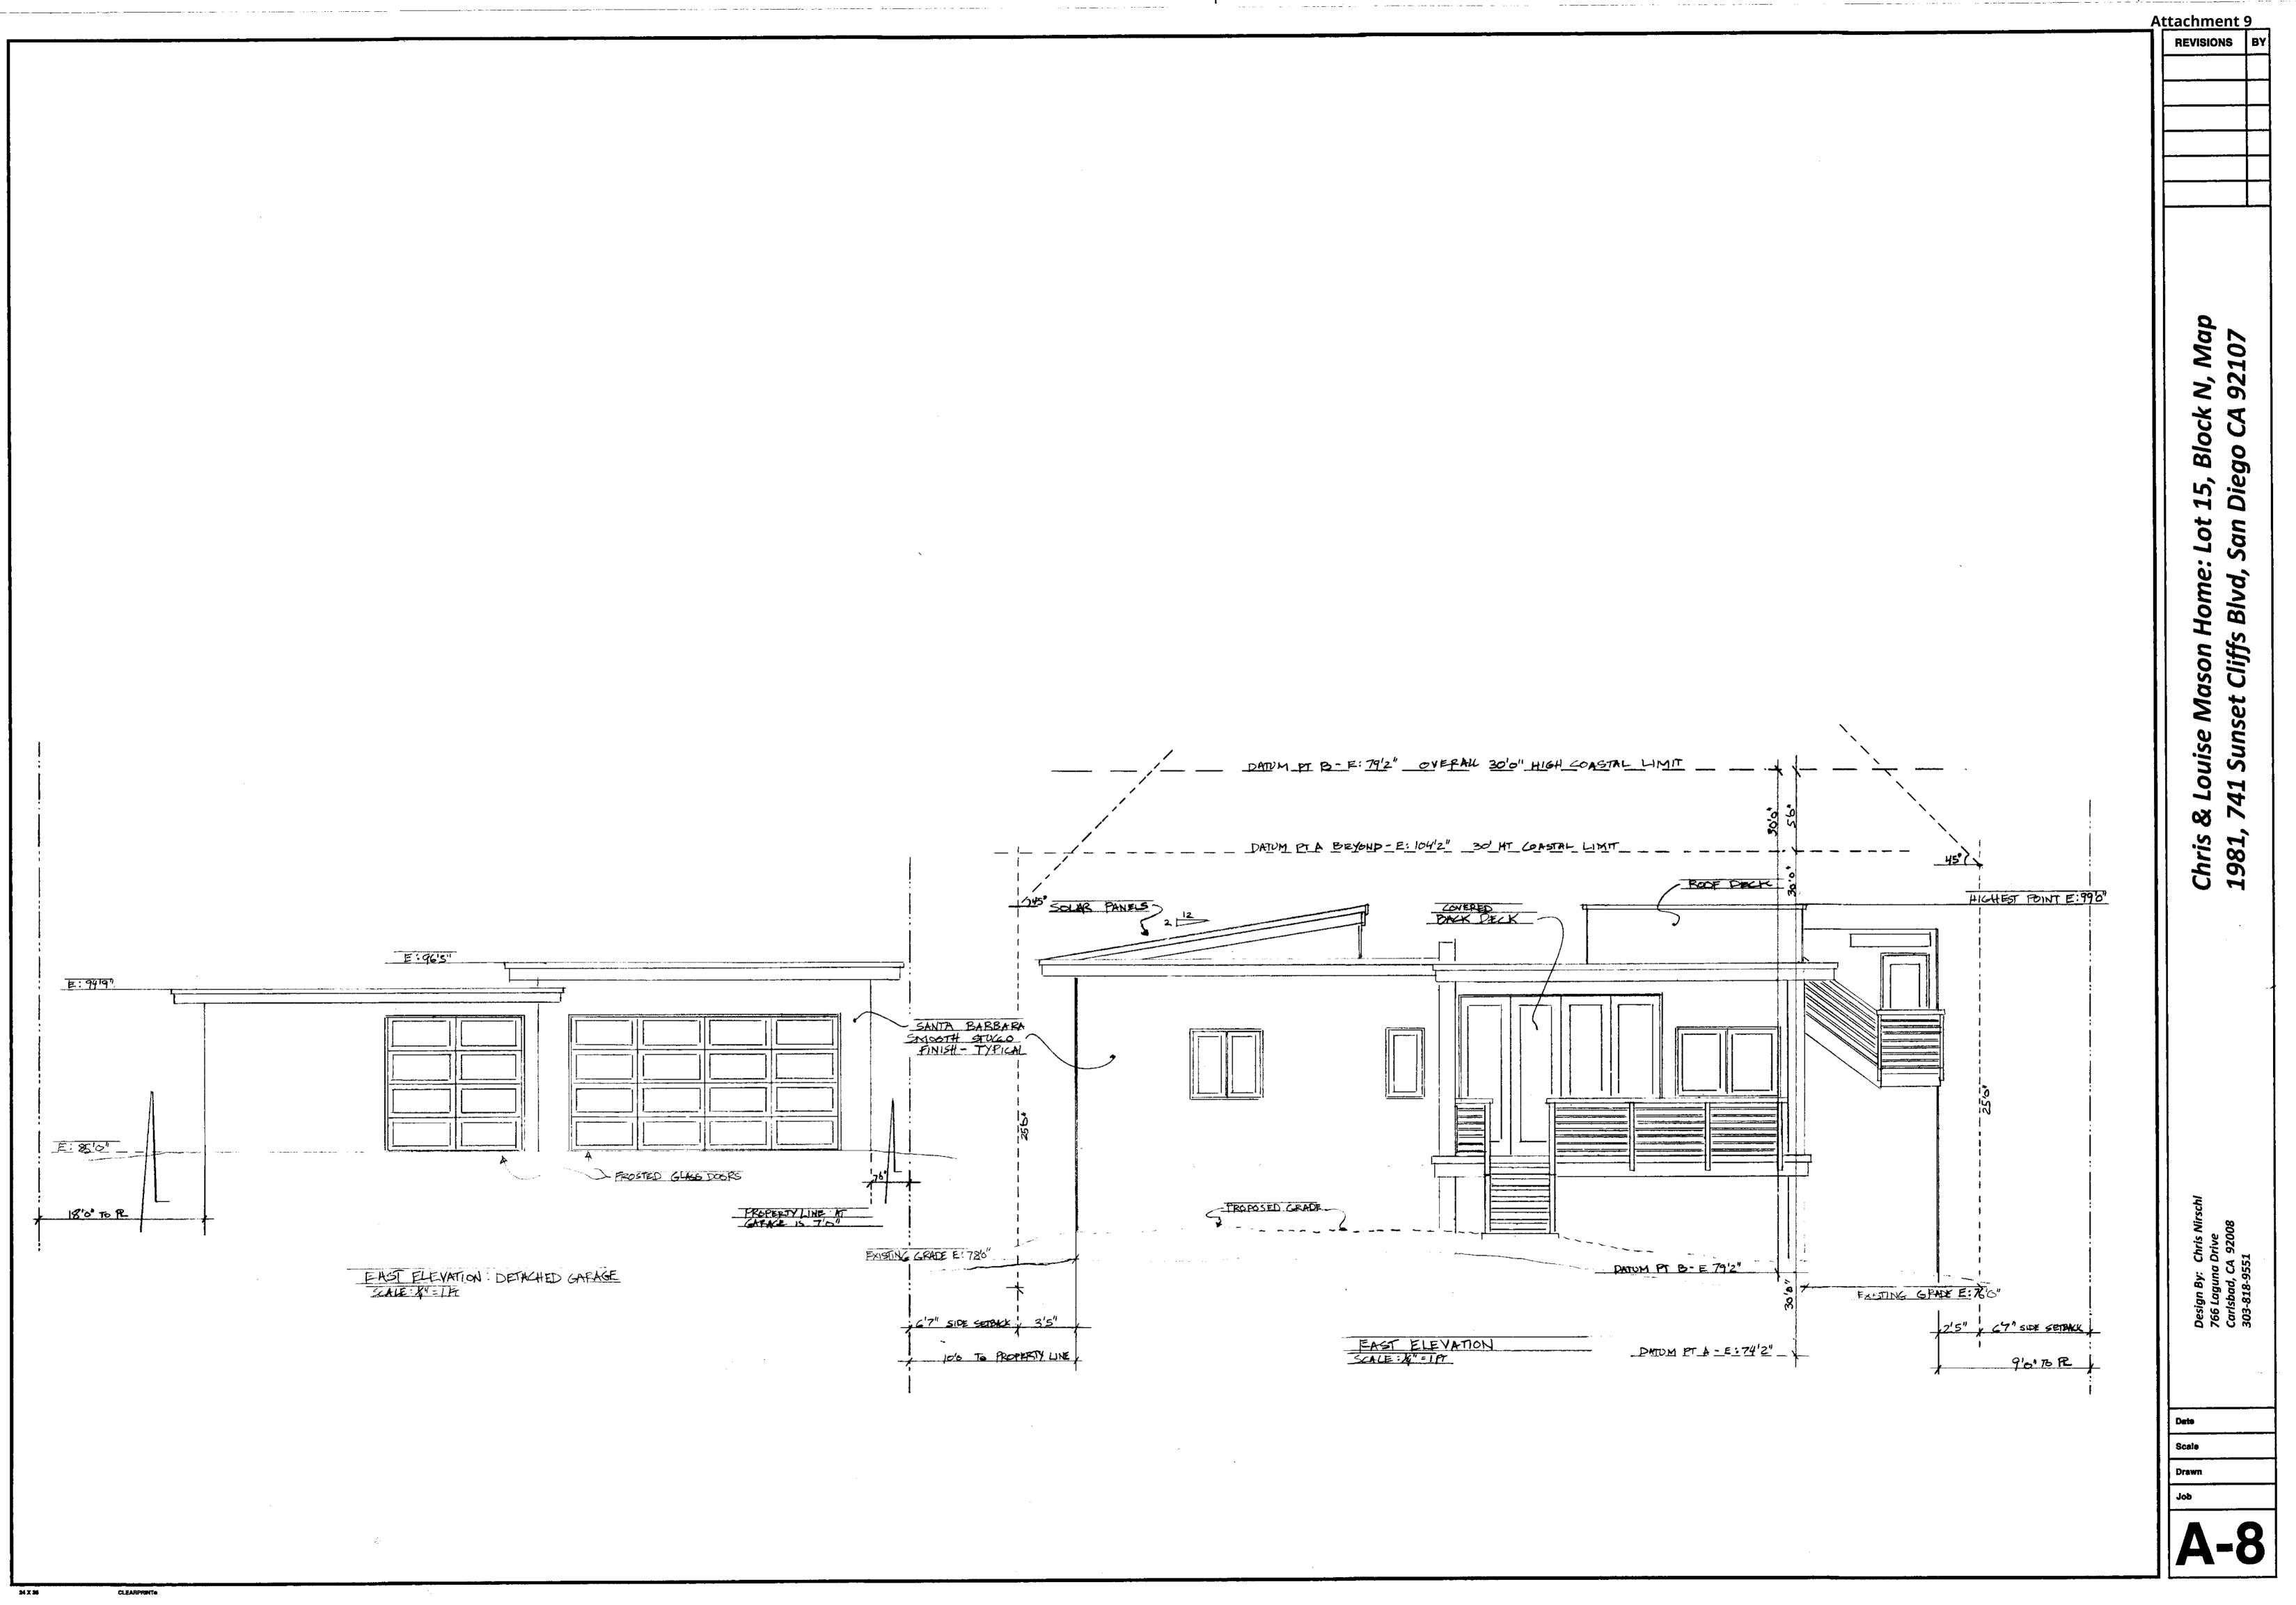

#### DISCUSSION

The proposed project consists of the construction of a two-story, 2,339-square-foot single dwelling unit with a detached 960-square-foot garage (Attachment 9 – Project Plans). The project complies with the RS-1-7 Zone development regulations for building height (23 feet) which does not exceed the 30-foot height limit, density, setbacks, and floor area ratio (.33) that is below the maximum (.54) allowed. No deviations or variations are required. The Community Plan designates the site as low density residential (5-9 dwelling units per acre), and the development of a single dwelling unit on a vacant single lot is consistent with the prescribed density.

#### c. The proposed coastal development is in conformity with the certified Local Coastal Program land use plan and complies with all regulations of the certified Implementation Program.

The project complies with the RS-1-7 Zone development regulations for building height (23 feet) which does not exceed the 30-foot height limit, density, setbacks, and floor area ratio (.33) that is below the maximum (.54) allowed. No deviations or variations are required. The Community Plan designates the site as low density residential (5-9 dwelling units per acre), and the development of a single dwelling unit on the vacant single lot is consistent with the prescribed density.