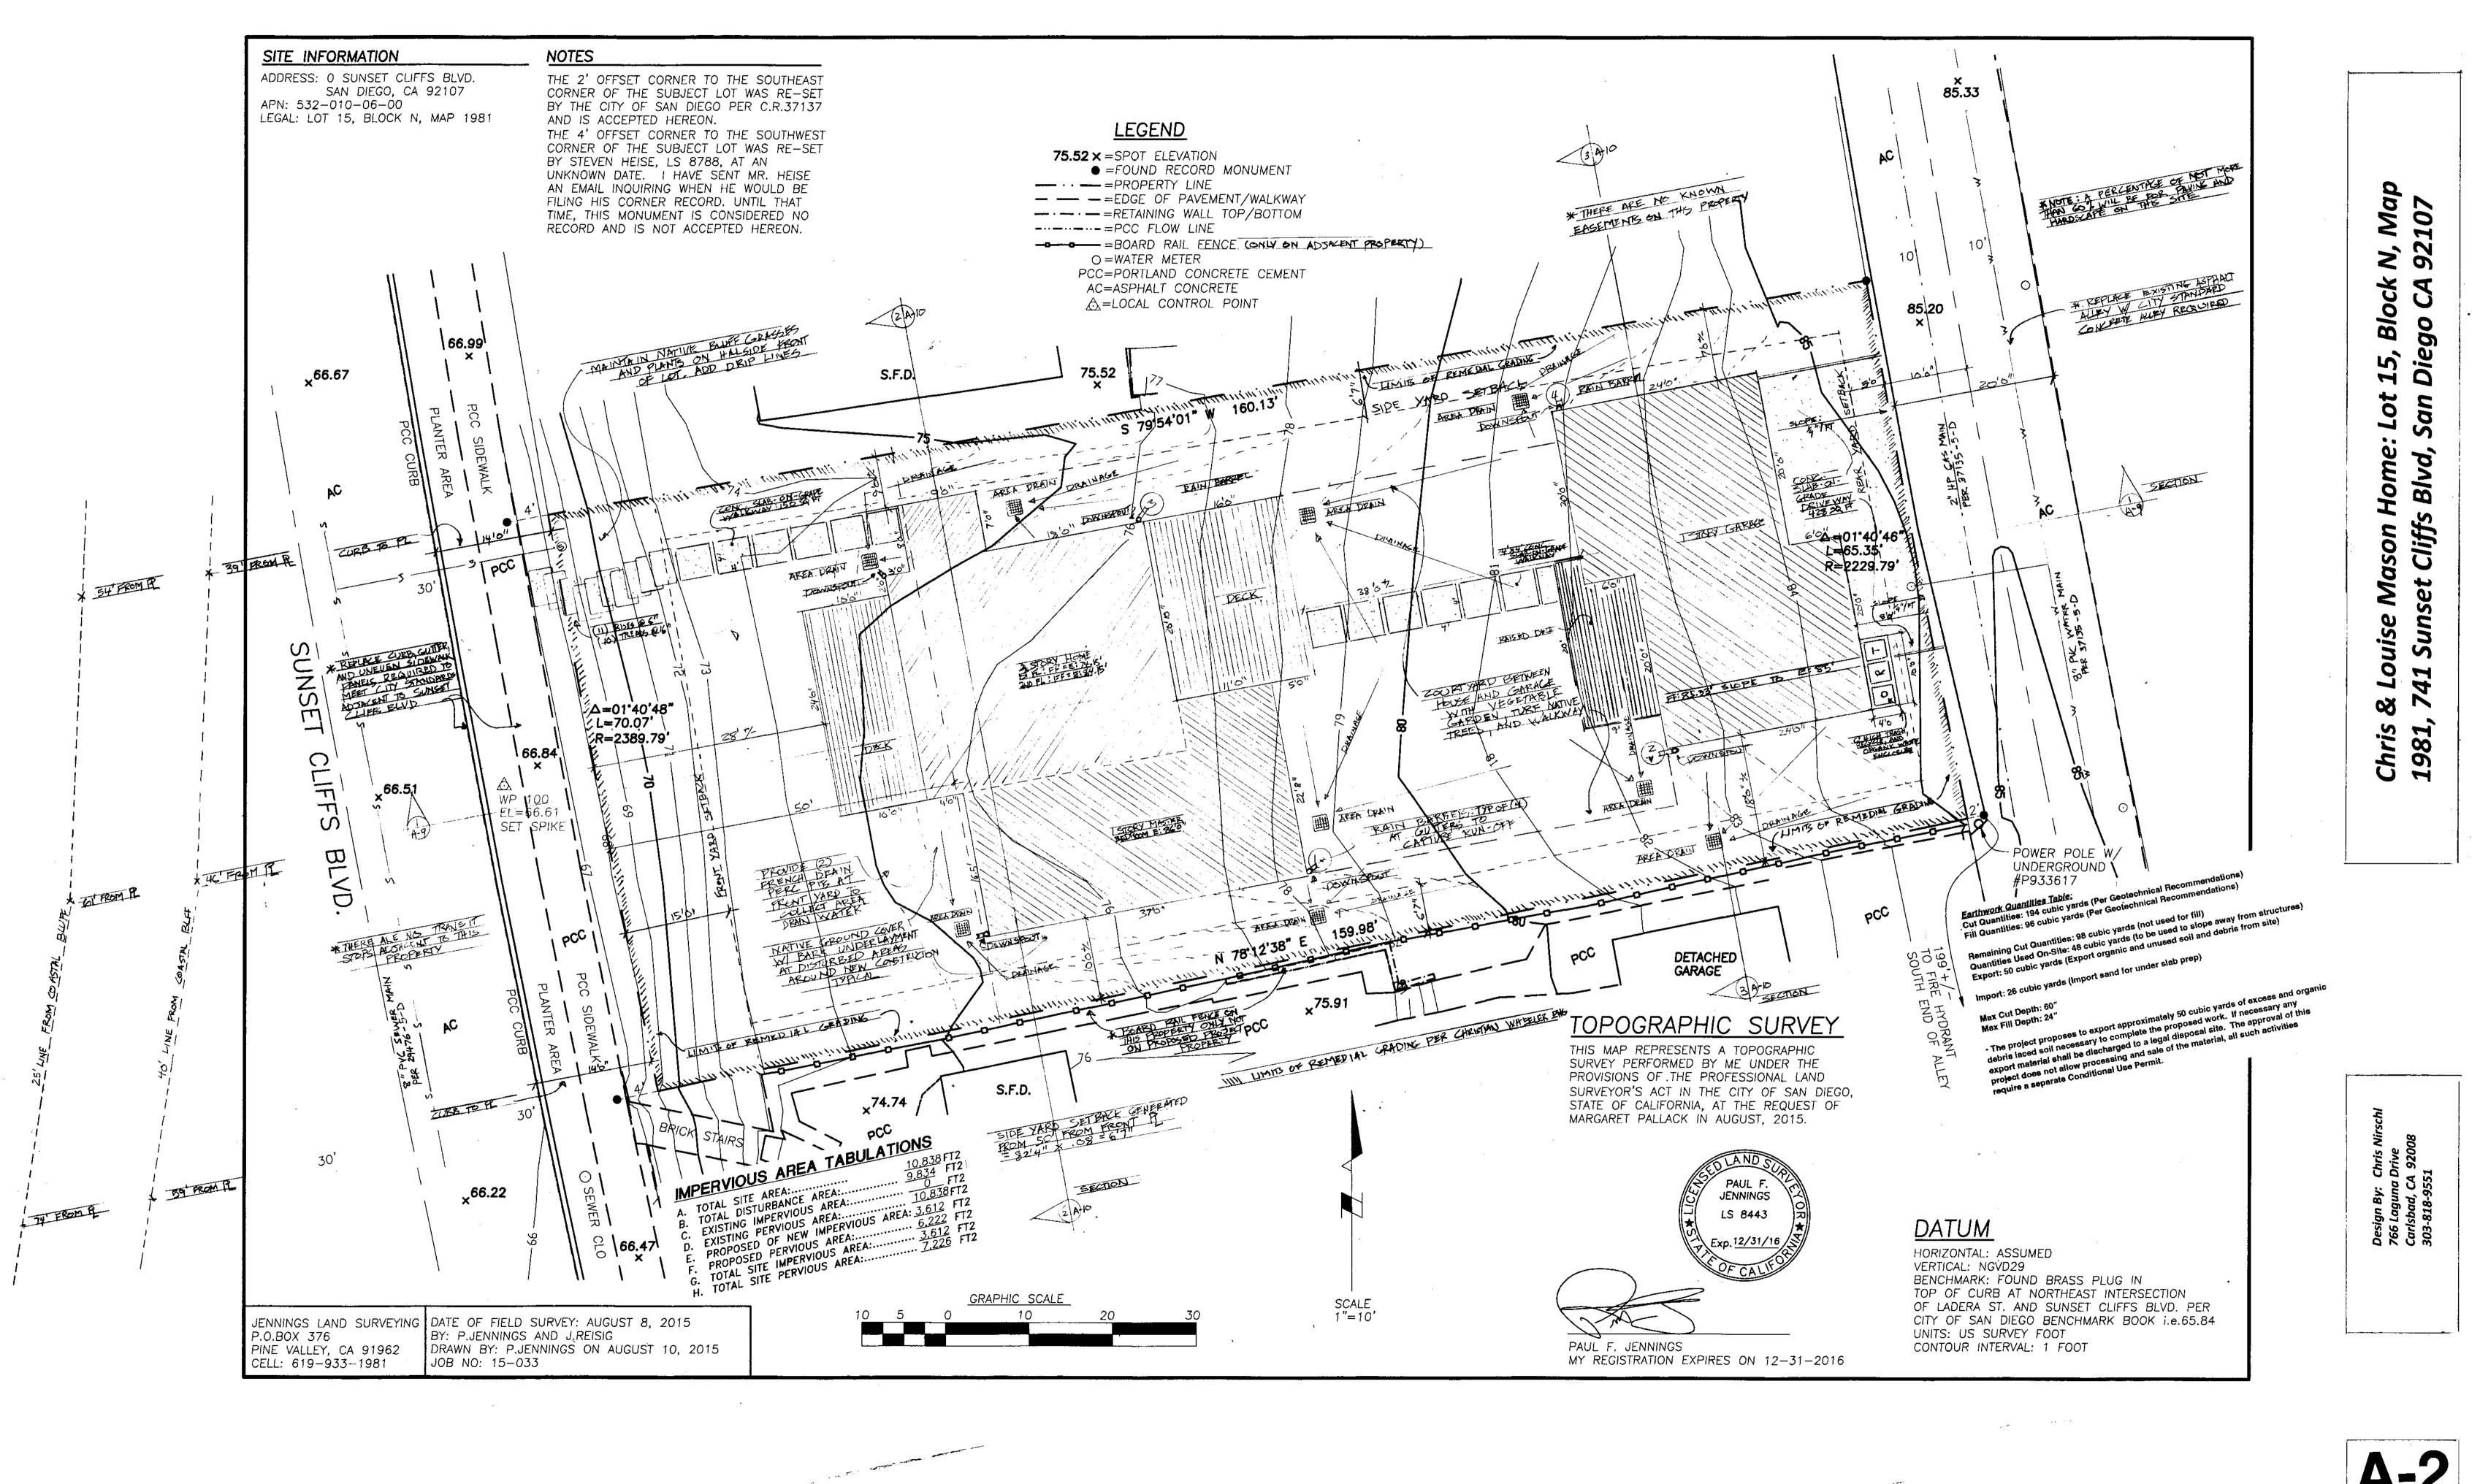

#### DISCUSSION

The proposed project consists of the construction of a two-story, 2,339-square-foot single dwelling unit with a detached 960-square-foot garage (Attachment 9 – Project Plans). The project complies with the RS-1-7 Zone development regulations for building height (23 feet) which does not exceed the 30-foot height limit, density, setbacks, and floor area ratio (.33) that is below the maximum (.54) allowed. No deviations or variations are required. The Community Plan designates the site as low density residential (5-9 dwelling units per acre), and the development of a single dwelling unit on a vacant single lot is consistent with the prescribed density.

#### HEARING OFFICER RESOLUTION NO. \_\_\_\_\_ COASTAL DEVELOPMENT PERMIT NO. PMT-3282802 741 SUNSET CLIFFS BOULEVARD: PRJ-1105619

WHEREAS, LOUISE MASON and CHRISTOPHER MASON, Owner/Permittee, filed an application with the City of San Diego for a permit to construct a two-story, 2,339-square-foot single dwelling unit with a detached 960-square-foot garage (as described in and by reference to the approved Exhibits "A" and corresponding conditions of approval for the associated Coastal Development Permit No. PMT-3282802), on portions of a 0.25-acre vacant site;

#### COASTAL DEVELOPMENT PERMIT NO. PMT-3282802 741 SUNSET CLIFFS BOULEVARD: PRJ-1105619 HEARING OFFICER

This Coastal Development Permit No. PMT-3282802 is granted by the Hearing Officer of the City of San Diego to LOUISE MASON and CHRISTOPHER MASON, Owner/Permittee, pursuant to San Diego Municipal Code [SDMC] section 126.0702. The 0.25-acre vacant site is located at 741 Sunset Cliffs Boulevard in the RS-1-7 Zone, Coastal Overlay Zone (Appealable Area), Coastal Height Limit Overlay Zone, Parking Impact (Beach and Coastal) Overlay Zone, Airport Land Use Compatibility Overlay Zone (ALUCOZ) and Airport Influence Area (San Diego International Airport Review Area 2 and Naval Air Station North Island Review Area 2) within the Peninsula Community Plan area. The project site is legally described as: Lot 15 in Block N of Azure Vista, in the City of San Diego, County of San Diego, State of California, according to Map thereof No. 1981, filed in the Office of the County Recorder of San Diego County, January 4, 1927.

The project shall include:

- a. Constructing a two-story 2,339-square-foot single dwelling unit with detached 960-square-foot garage; and
- b. Public and private accessory improvements determined by the Development Services Department to be consistent with the land use and development standards for this site in accordance with the adopted community plan, the California Environmental Quality Act [CEQA] and the CEQA Guidelines, the City Engineer's requirements, zoning regulations, conditions of this Permit, and any other applicable regulations of the SDMC.

13. The project proposes to export 50 cubic yards of material from the project site. All excavated material listed to be exported shall be exported to a legal disposal site in accordance with the Standard Specifications for Public Works Construction (the "Green Book") 2024 edition and Regional Supplement Amendments adopted by Regional Standards Committee.

14. The drainage system proposed for this development, as shown on the site plan, is private and subject to approval by the City Engineer.

15. Prior to the issuance of any building permits, the Owner/Permittee shall assure by permit and bond the replacement of the existing curb with a City standard curb and gutter, adjacent to the site on Sunset Cliffs Boulevard as shown on the Exhibit A, satisfactory to the City Engineer.

16. Prior to the issuance of any building permits, the Owner/Permittee shall assure by permit and bond the replacement of uplifted sidewalk panels with a City standard sidewalk, adjacent to the site on Sunset Cliffs Boulevard as shown on the Exhibit A, satisfactory to the City Engineer.

17. Prior to the issuance of any building permits, the Owner/Permittee shall assure by permit and bond the reconstruction of the asphalt alley pavement with a City standard concrete alley adjacent to the site as shown on Exhibit A, satisfactory to the City Engineer.