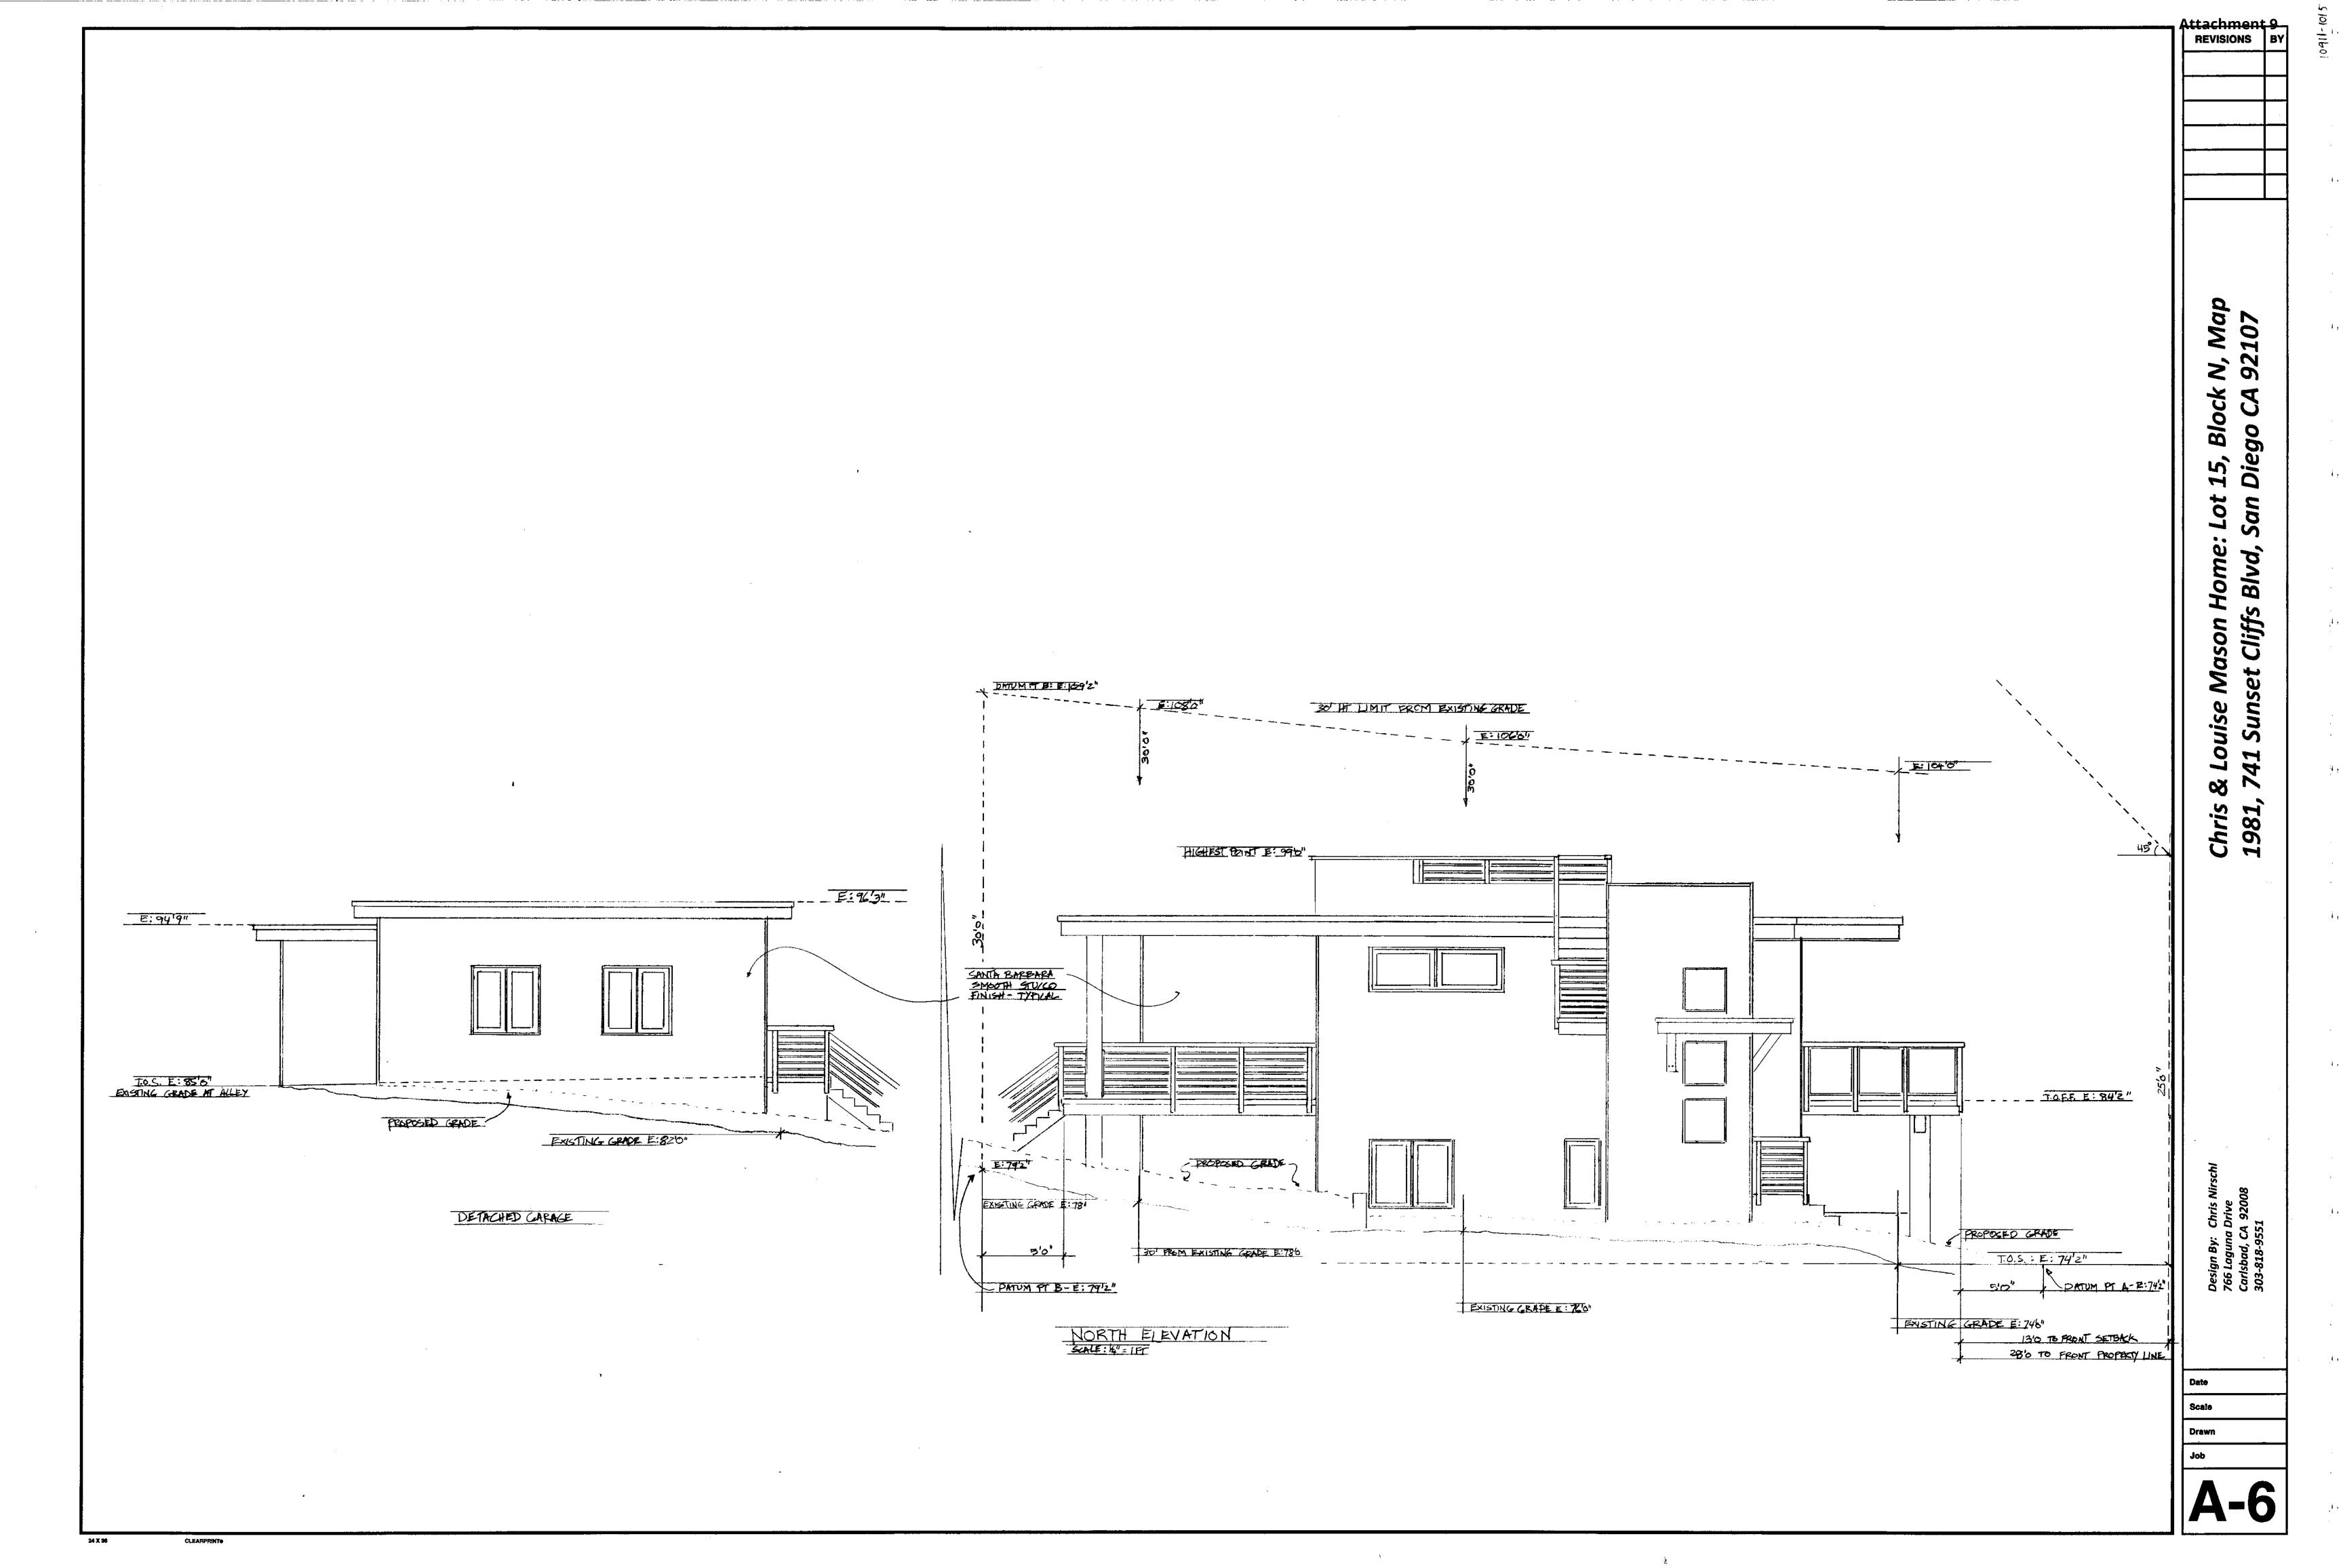

#### DISCUSSION

The proposed project consists of the construction of a two-story, 2,339-square-foot single dwelling unit with a detached 960-square-foot garage (Attachment 9 – Project Plans). The project complies with the RS-1-7 Zone development regulations for building height (23 feet) which does not exceed the 30-foot height limit, density, setbacks, and floor area ratio (.33) that is below the maximum (.54) allowed. No deviations or variations are required. The Community Plan designates the site as low density residential (5-9 dwelling units per acre), and the development of a single dwelling unit on a vacant single lot is consistent with the prescribed density.

The project site is located over 115 feet east of the Pacific Ocean in an urbanized area within the Peninsula Community Plan area (Community Plan). The project site is not located between the sea and the first public roadway and there is no public view or coastal access from the project site, as identified in the Community Plan. The project complies with the community goals regarding public view preservation and enhancement since the project complies with the RS-1-7 Zone development regulations for building height (23 feet) which does not exceed the 30-foot height limit, density, setbacks, and floor area ratio (.33) that is below the maximum (.54) allowed. No deviations or variations are required. Therefore, the project will not encroach upon any existing physical accessway that is legally used by the public or any proposed public accessway identified in a Local Coastal Program land use plan; and the proposed project will enhance and protect public views to and along the ocean and other scenic coastal areas as specified in the Local Coastal Program Land Use Plan.