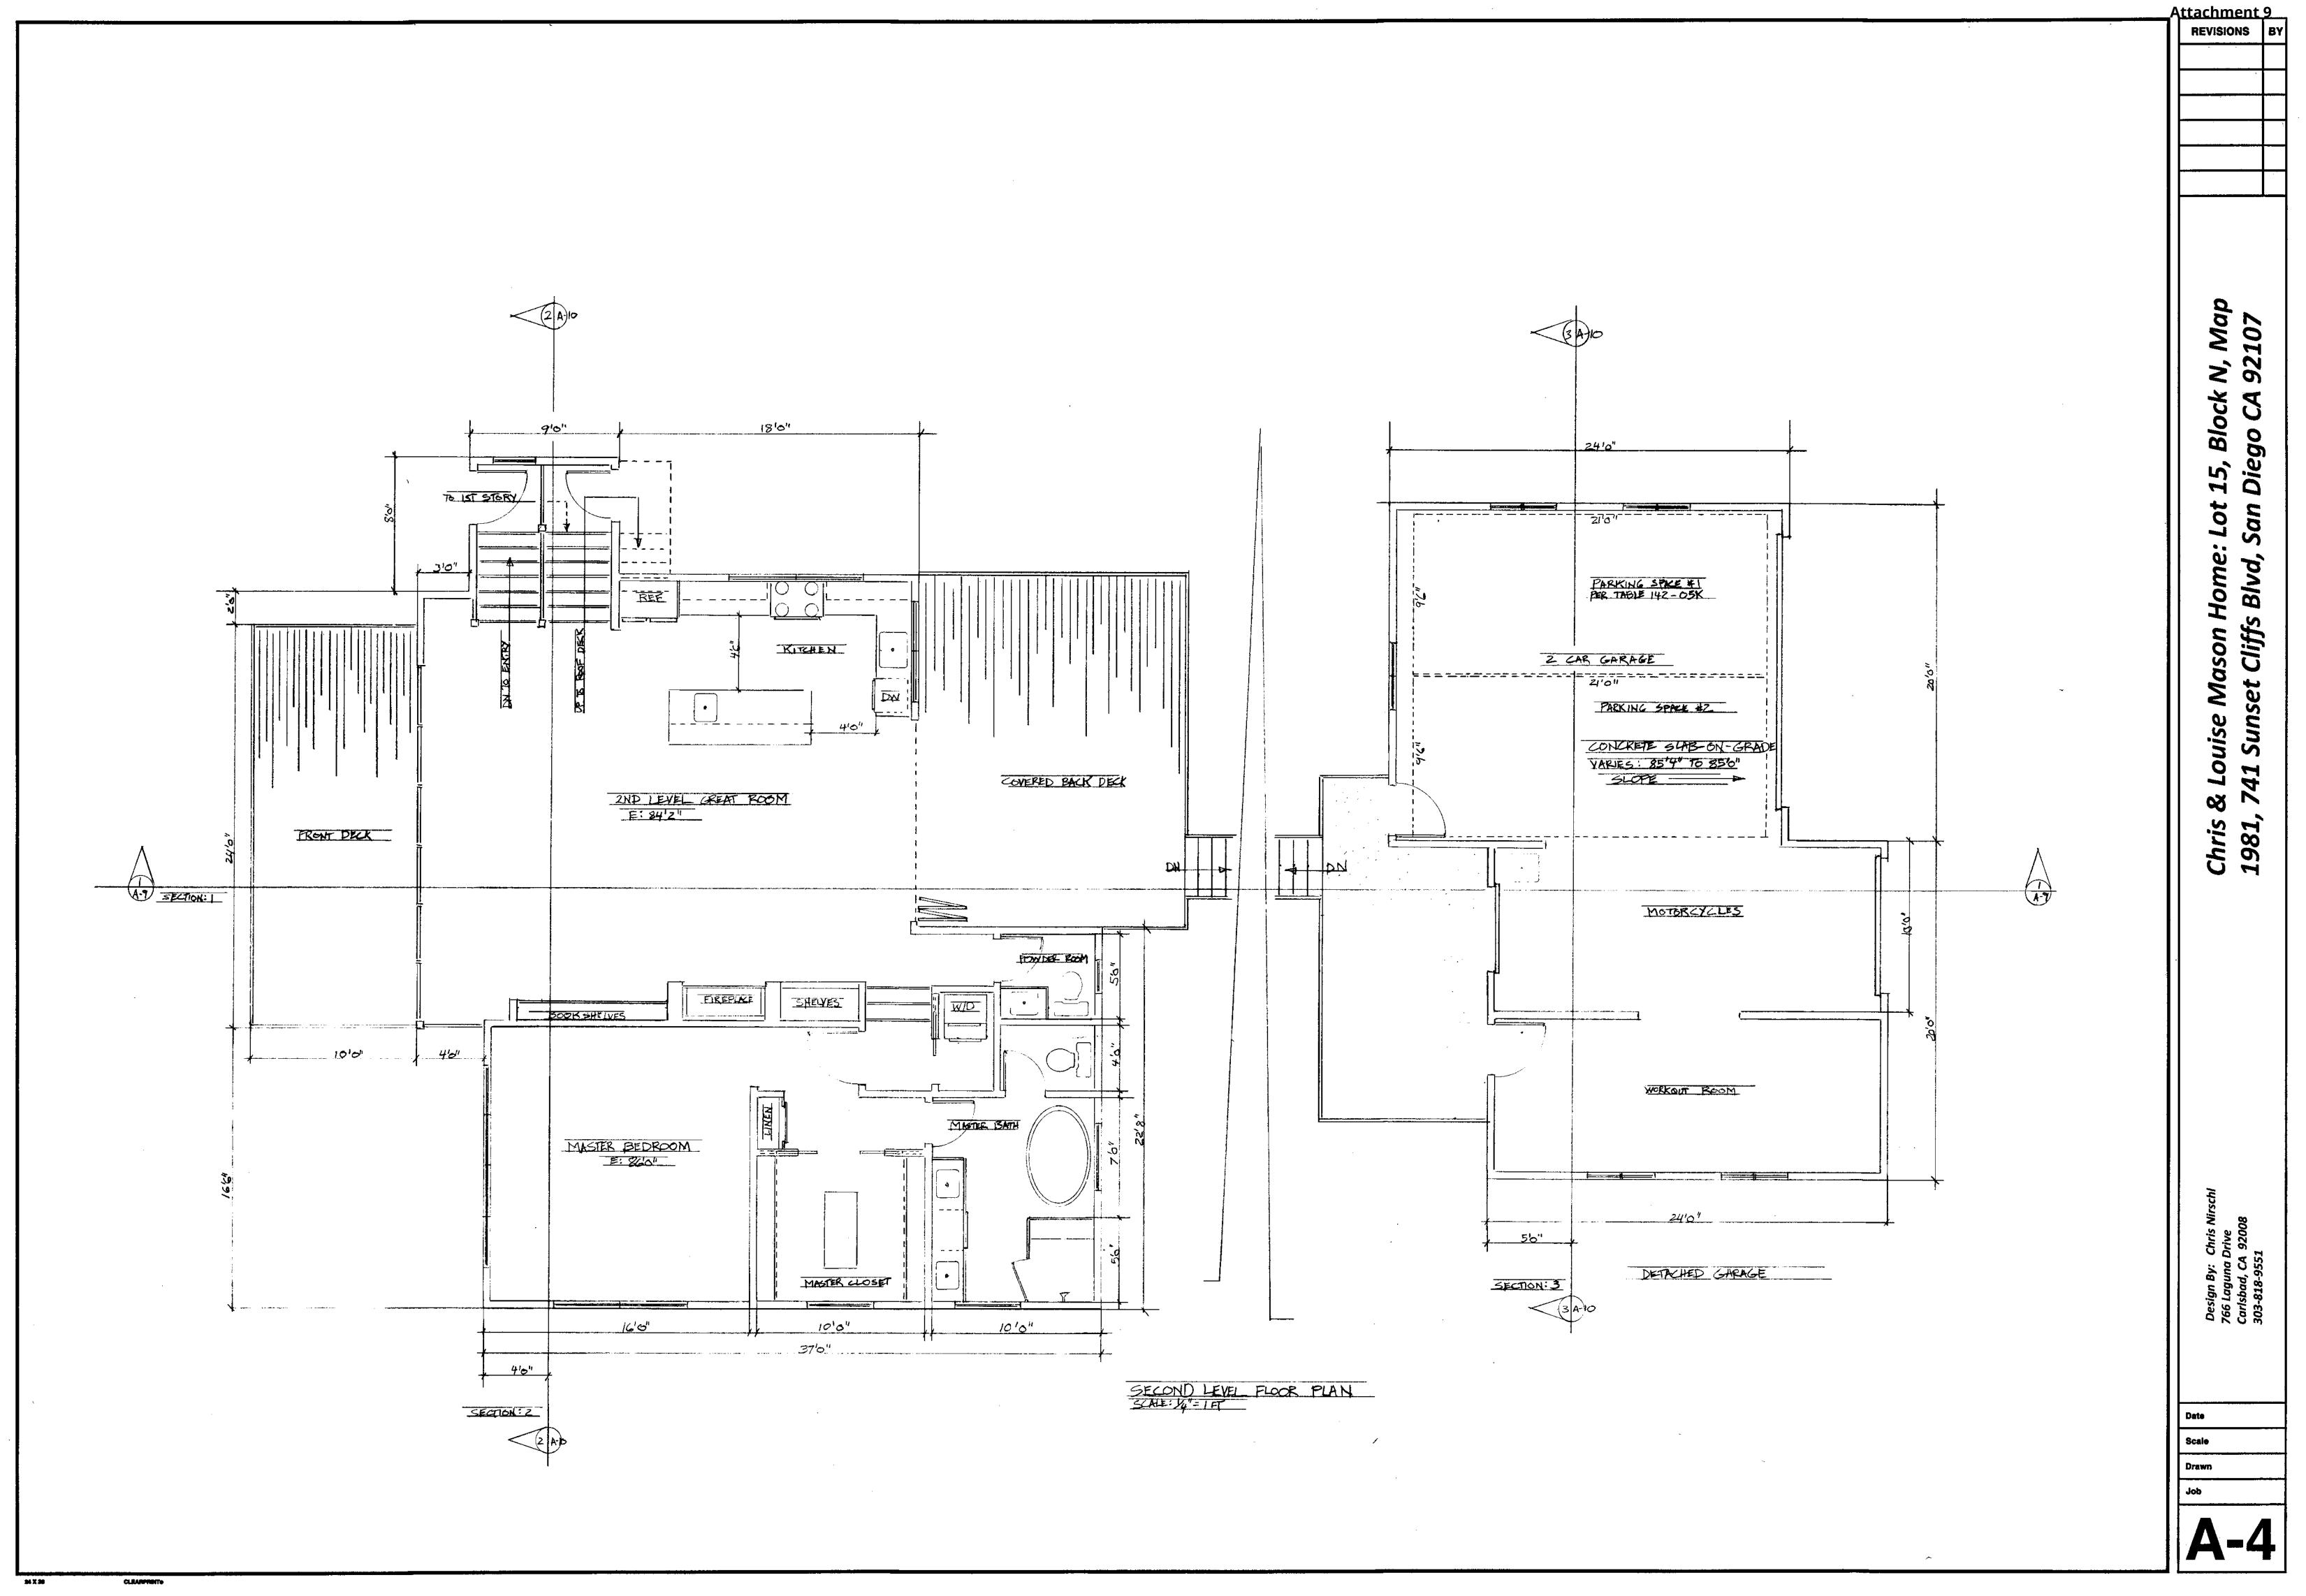

#### DISCUSSION

The proposed project consists of the construction of a two-story, 2,339-square-foot single dwelling unit with a detached 960-square-foot garage (Attachment 9 – Project Plans). The project complies with the RS-1-7 Zone development regulations for building height (23 feet) which does not exceed the 30-foot height limit, density, setbacks, and floor area ratio (.33) that is below the maximum (.54) allowed. No deviations or variations are required. The Community Plan designates the site as low density residential (5-9 dwelling units per acre), and the development of a single dwelling unit on a vacant single lot is consistent with the prescribed density.

The project shall include:

- a. Constructing a two-story 2,339-square-foot single dwelling unit with detached 960-square-foot garage; and
- b. Public and private accessory improvements determined by the Development Services Department to be consistent with the land use and development standards for this site in accordance with the adopted community plan, the California Environmental Quality Act [CEQA] and the CEQA Guidelines, the City Engineer's requirements, zoning regulations, conditions of this Permit, and any other applicable regulations of the SDMC.