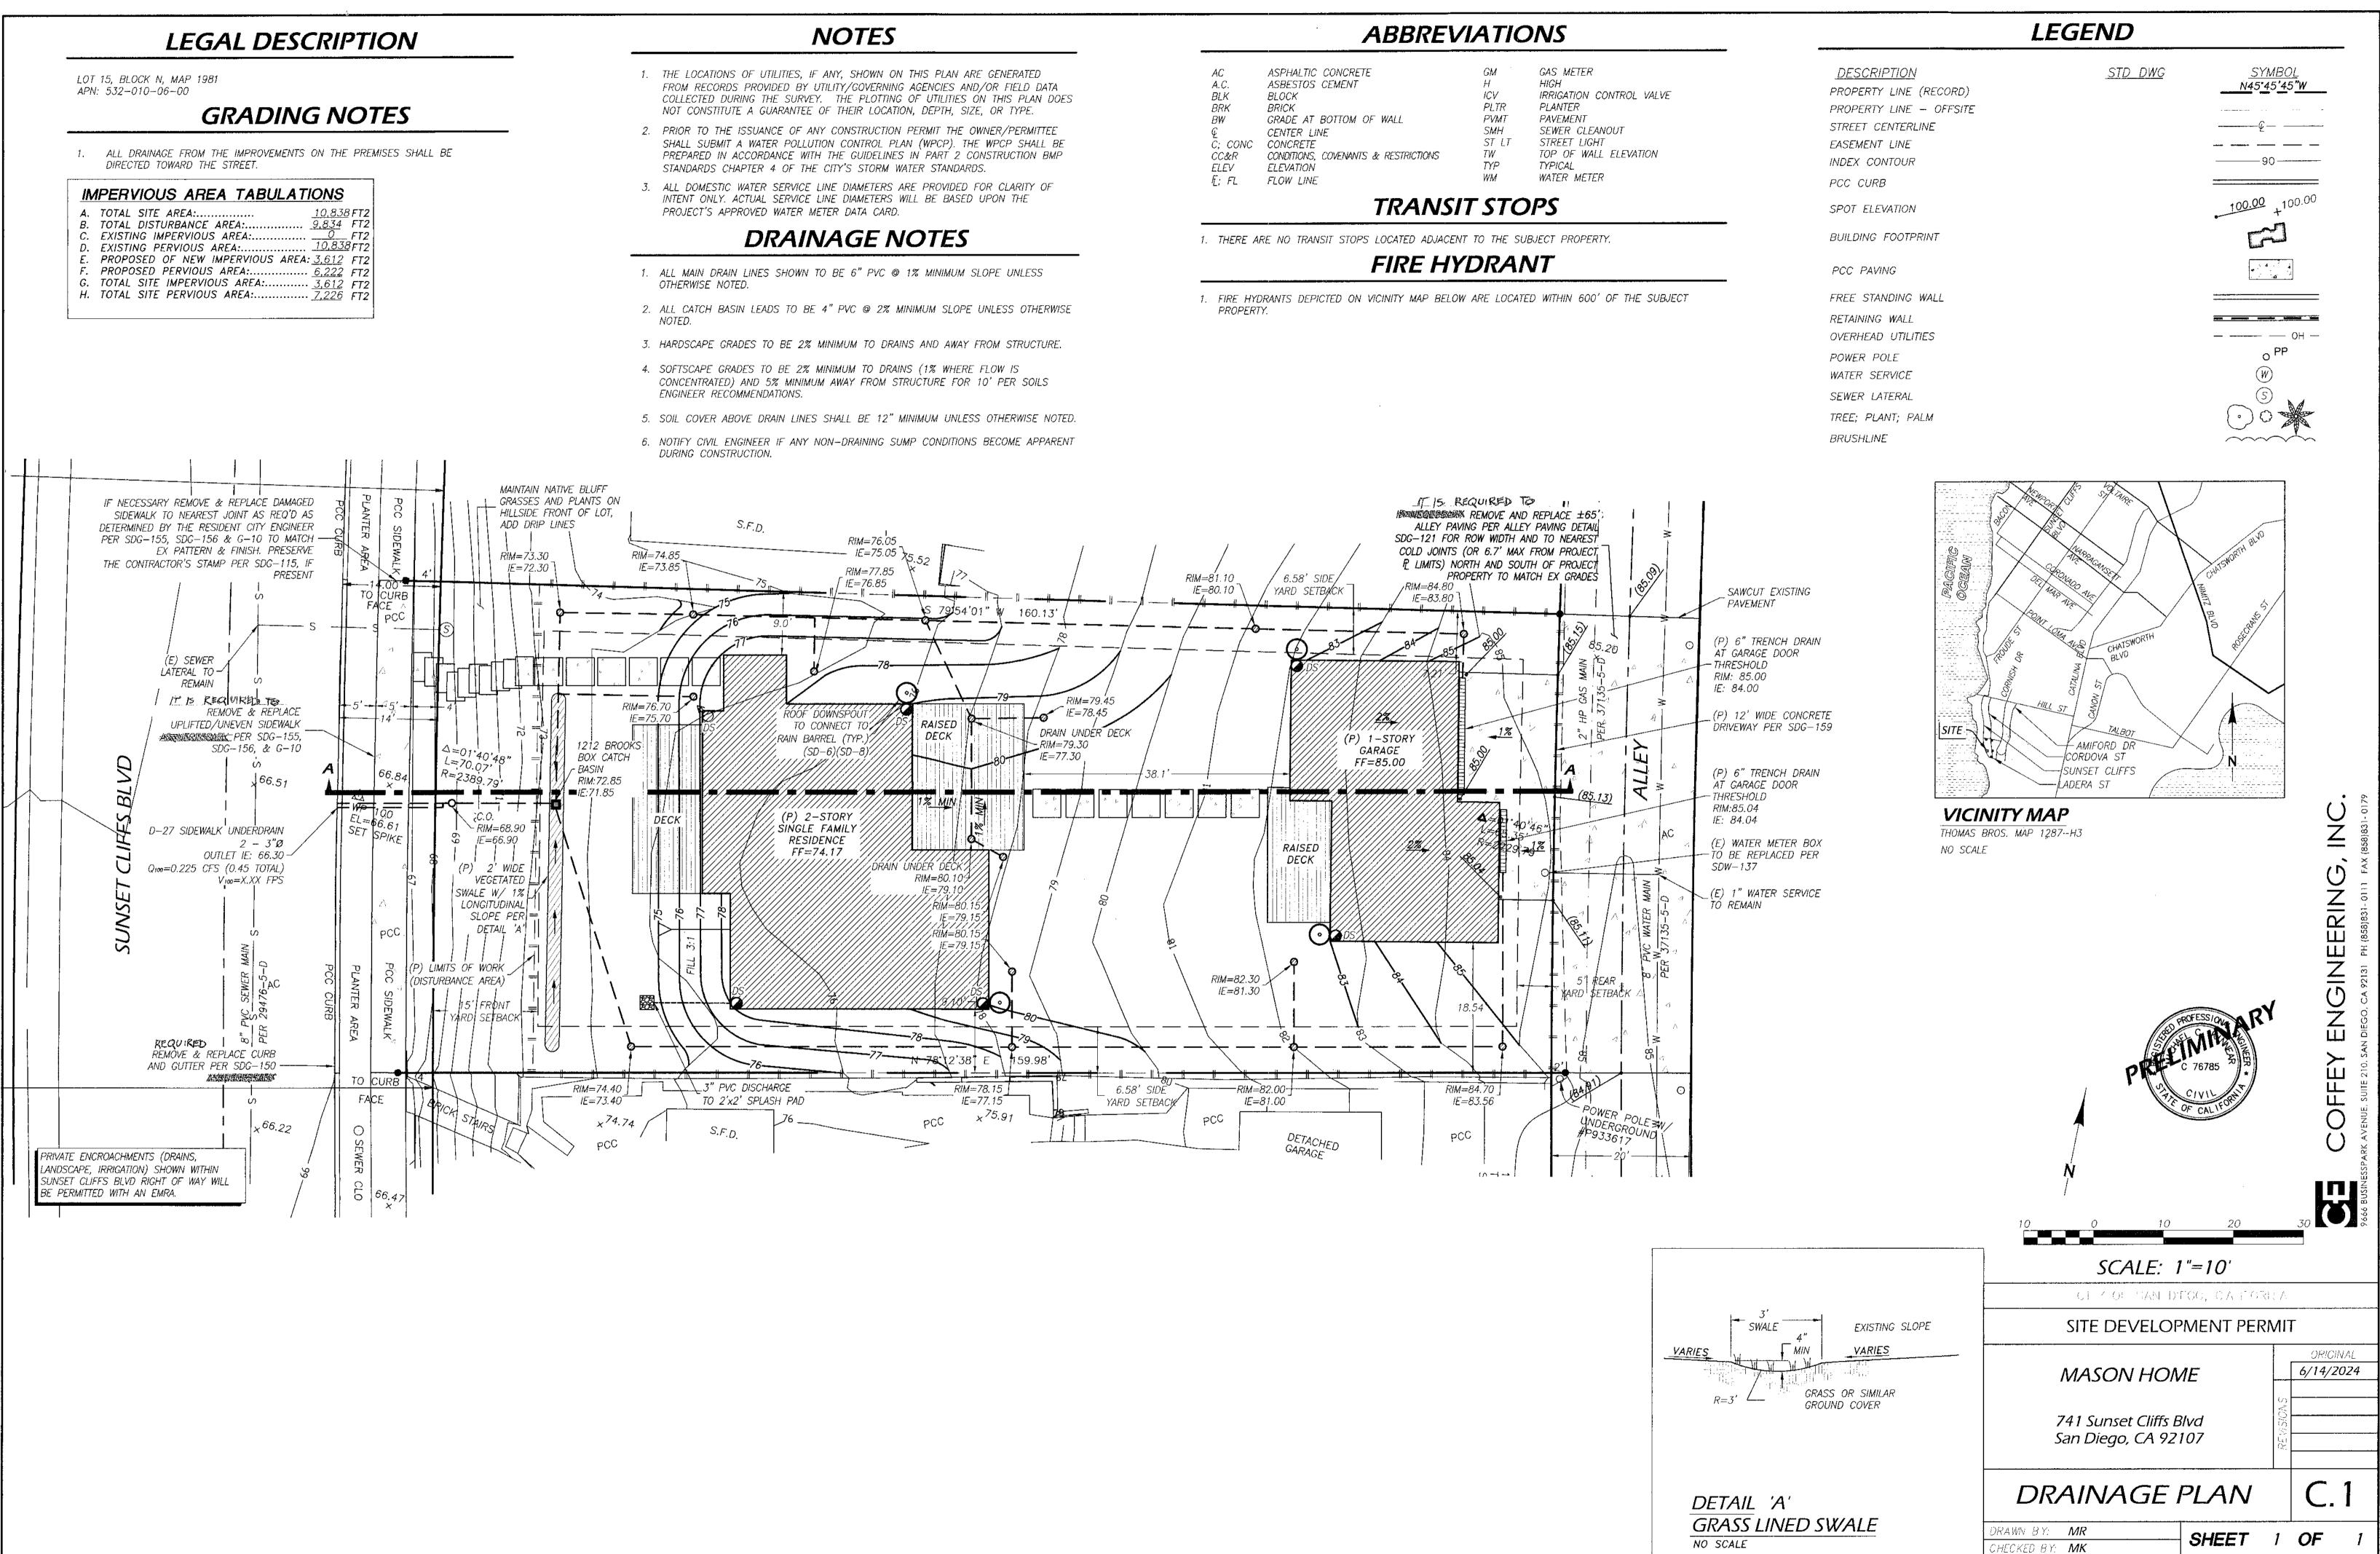

#### DISCUSSION

The proposed project consists of the construction of a two-story, 2,339-square-foot single dwelling unit with a detached 960-square-foot garage (Attachment 9 – Project Plans). The project complies with the RS-1-7 Zone development regulations for building height (23 feet) which does not exceed the 30-foot height limit, density, setbacks, and floor area ratio (.33) that is below the maximum (.54) allowed. No deviations or variations are required. The Community Plan designates the site as low density residential (5-9 dwelling units per acre), and the development of a single dwelling unit on a vacant single lot is consistent with the prescribed density.

#### HEARING OFFICER RESOLUTION NO. \_\_\_\_\_ COASTAL DEVELOPMENT PERMIT NO. PMT-3282802 741 SUNSET CLIFFS BOULEVARD: PRJ-1105619

WHEREAS, LOUISE MASON and CHRISTOPHER MASON, Owner/Permittee, filed an application with the City of San Diego for a permit to construct a two-story, 2,339-square-foot single dwelling unit with a detached 960-square-foot garage (as described in and by reference to the approved Exhibits "A" and corresponding conditions of approval for the associated Coastal Development Permit No. PMT-3282802), on portions of a 0.25-acre vacant site;

The project shall include:

- a. Constructing a two-story 2,339-square-foot single dwelling unit with detached 960-square-foot garage; and
- b. Public and private accessory improvements determined by the Development Services Department to be consistent with the land use and development standards for this site in accordance with the adopted community plan, the California Environmental Quality Act [CEQA] and the CEQA Guidelines, the City Engineer's requirements, zoning regulations, conditions of this Permit, and any other applicable regulations of the SDMC.

#### **ENGINEERING REQUIREMENTS:**

12. Prior to the issuance of any building permits, the Owner/Permittee shall obtain an Encroachment Maintenance Removal Agreement (EMRA) for the sidewalk underdrain, landscaping and irrigation within the public right-of-way, satisfactory to the City Engineer.

13. The project proposes to export 50 cubic yards of material from the project site. All excavated material listed to be exported shall be exported to a legal disposal site in accordance with the Standard Specifications for Public Works Construction (the "Green Book") 2024 edition and Regional Supplement Amendments adopted by Regional Standards Committee.

14. The drainage system proposed for this development, as shown on the site plan, is private and subject to approval by the City Engineer.

15. Prior to the issuance of any building permits, the Owner/Permittee shall assure by permit and bond the replacement of the existing curb with a City standard curb and gutter, adjacent to the site on Sunset Cliffs Boulevard as shown on the Exhibit A, satisfactory to the City Engineer.

16. Prior to the issuance of any building permits, the Owner/Permittee shall assure by permit and bond the replacement of uplifted sidewalk panels with a City standard sidewalk, adjacent to the site on Sunset Cliffs Boulevard as shown on the Exhibit A, satisfactory to the City Engineer.

17. Prior to the issuance of any building permits, the Owner/Permittee shall assure by permit and bond the reconstruction of the asphalt alley pavement with a City standard concrete alley adjacent to the site as shown on Exhibit A, satisfactory to the City Engineer.