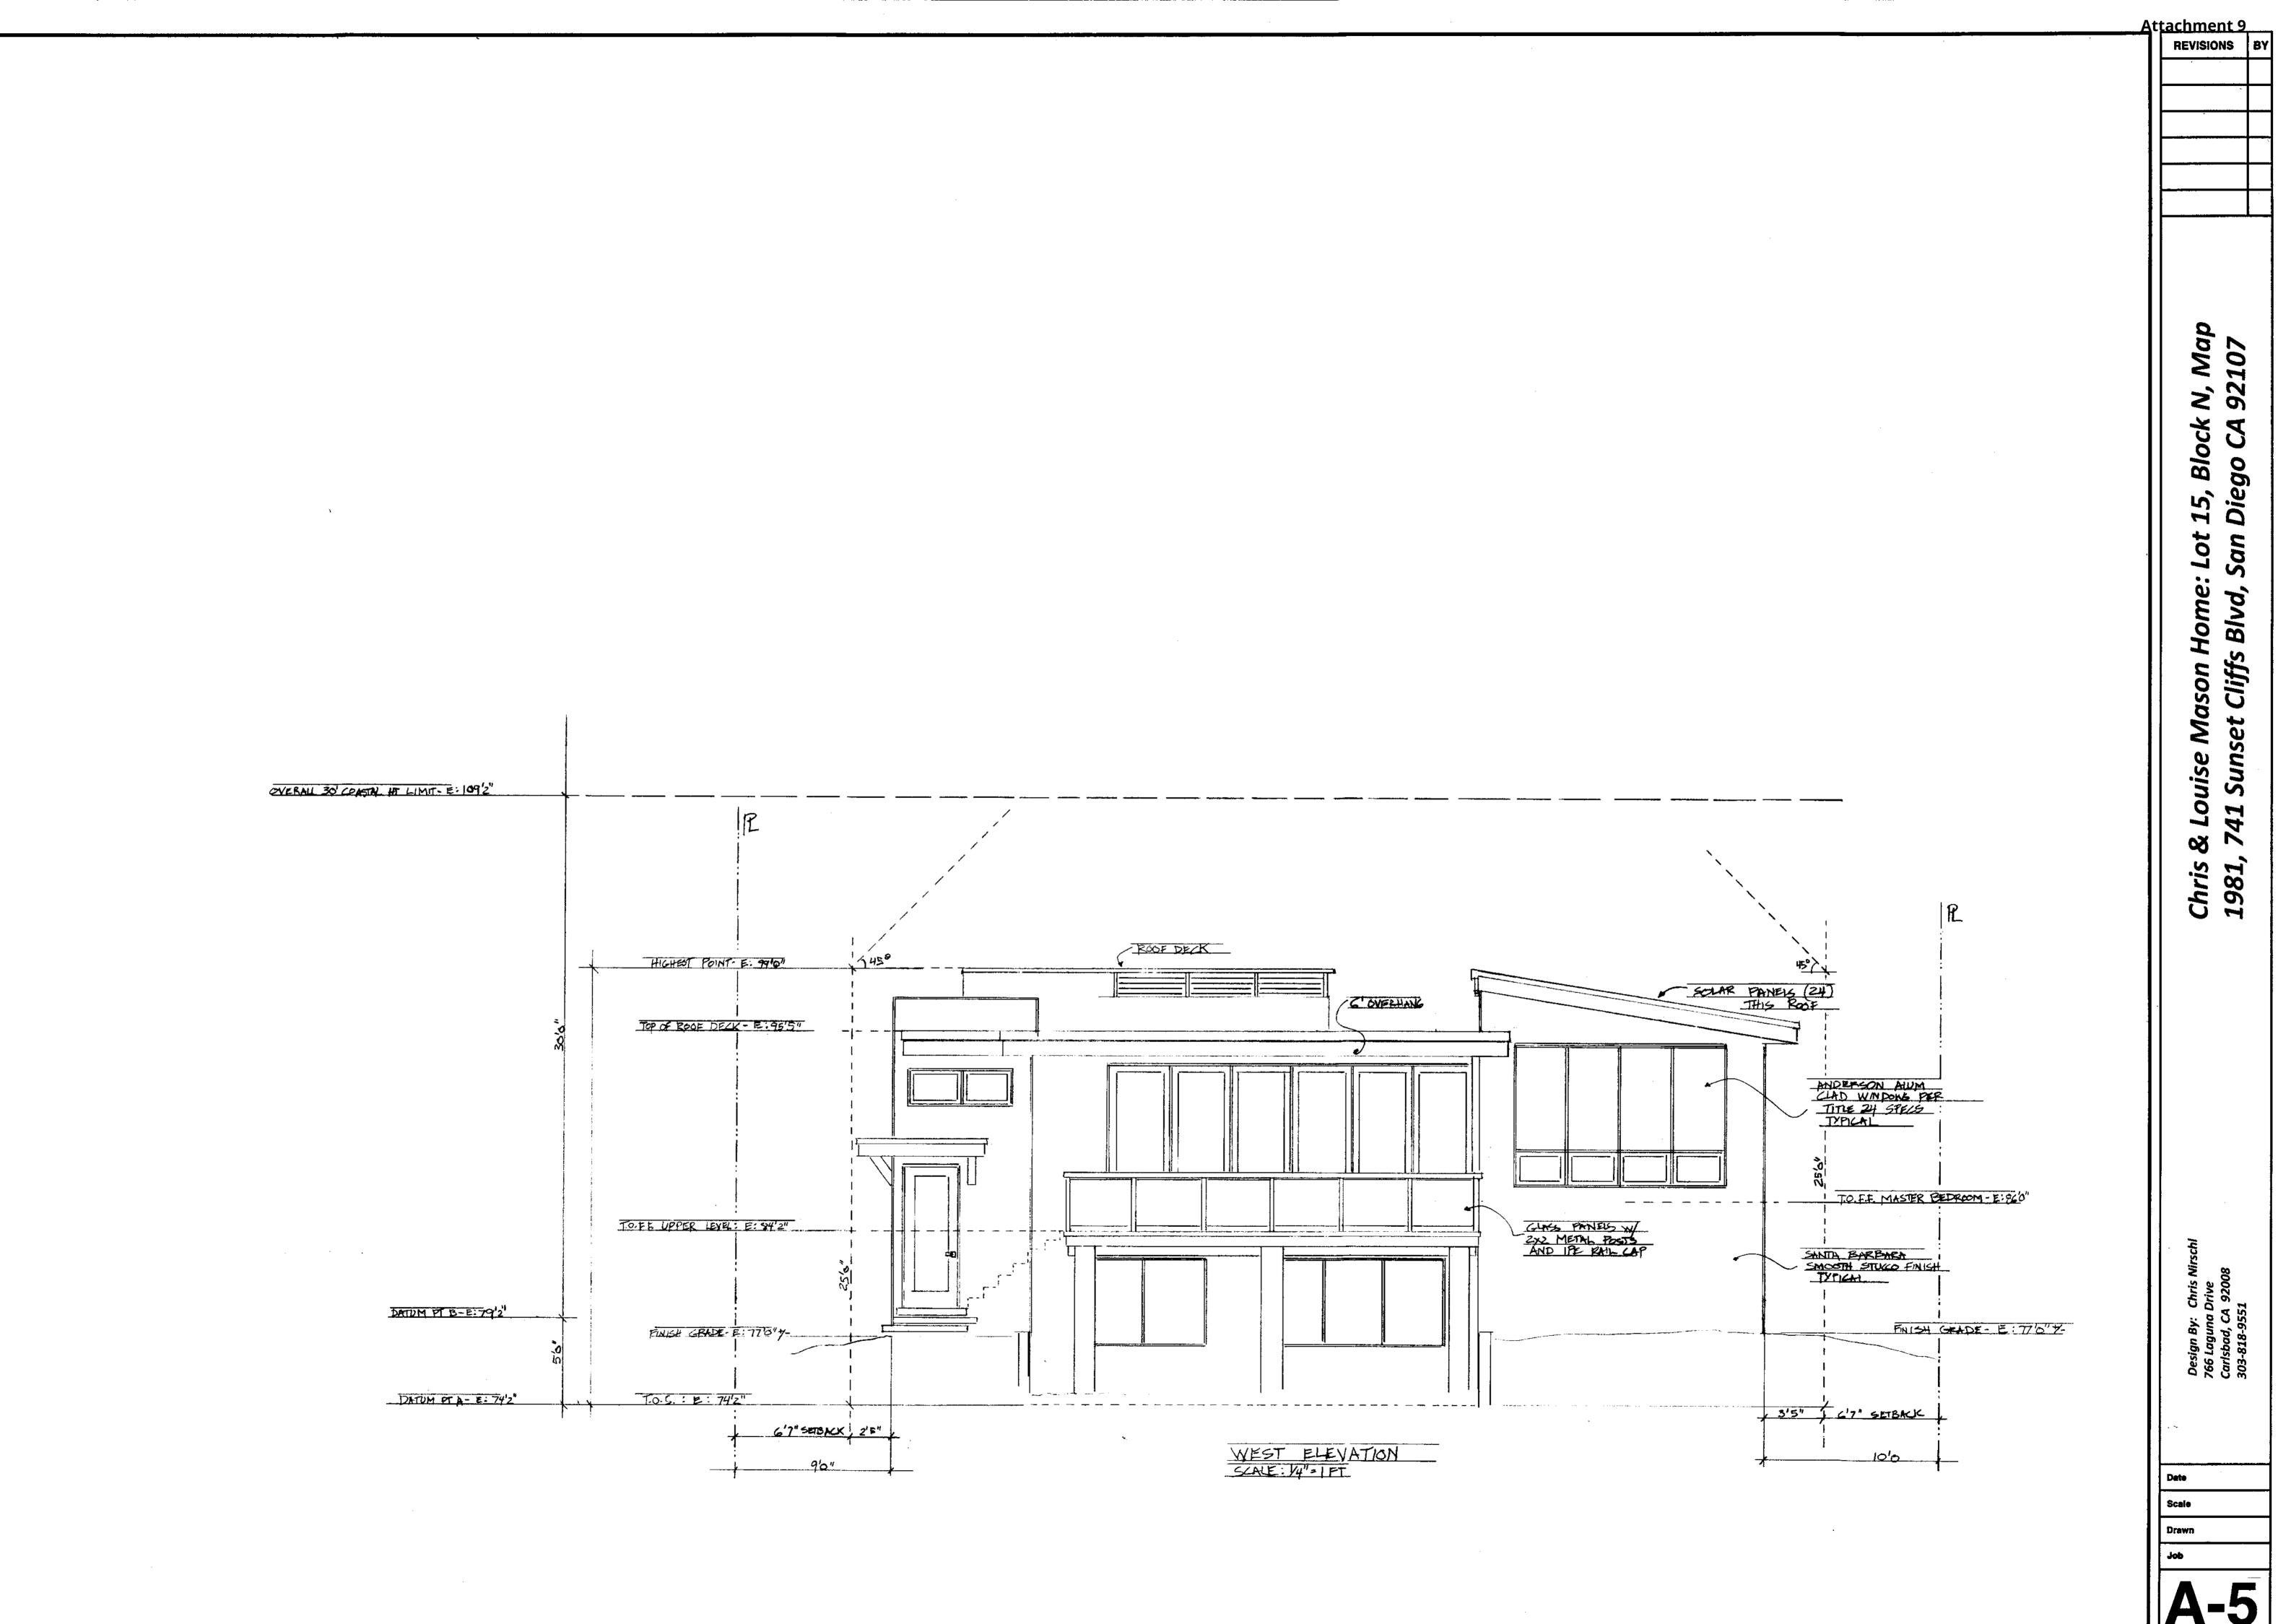

#### DISCUSSION

The proposed project consists of the construction of a two-story, 2,339-square-foot single dwelling unit with a detached 960-square-foot garage (Attachment 9 – Project Plans). The project complies with the RS-1-7 Zone development regulations for building height (23 feet) which does not exceed the 30-foot height limit, density, setbacks, and floor area ratio (.33) that is below the maximum (.54) allowed. No deviations or variations are required. The Community Plan designates the site as low density residential (5-9 dwelling units per acre), and the development of a single dwelling unit on a vacant single lot is consistent with the prescribed density.

The project site is located over 115 feet east of the Pacific Ocean in an urbanized area within the Peninsula Community Plan area (Community Plan). The project site is not located between the sea and the first public roadway and there is no public view or coastal access from the project site, as identified in the Community Plan. The project complies with the community goals regarding public view preservation and enhancement since the project complies with the RS-1-7 Zone development regulations for building height (23 feet) which does not exceed the 30-foot height limit, density, setbacks, and floor area ratio (.33) that is below the maximum (.54) allowed. No deviations or variations are required. Therefore, the project will not encroach upon any existing physical accessway that is legally used by the public or any proposed public accessway identified in a Local Coastal Program land use plan; and the proposed project will enhance and protect public views to and along the ocean and other scenic coastal areas as specified in the Local Coastal Program Land Use Plan.