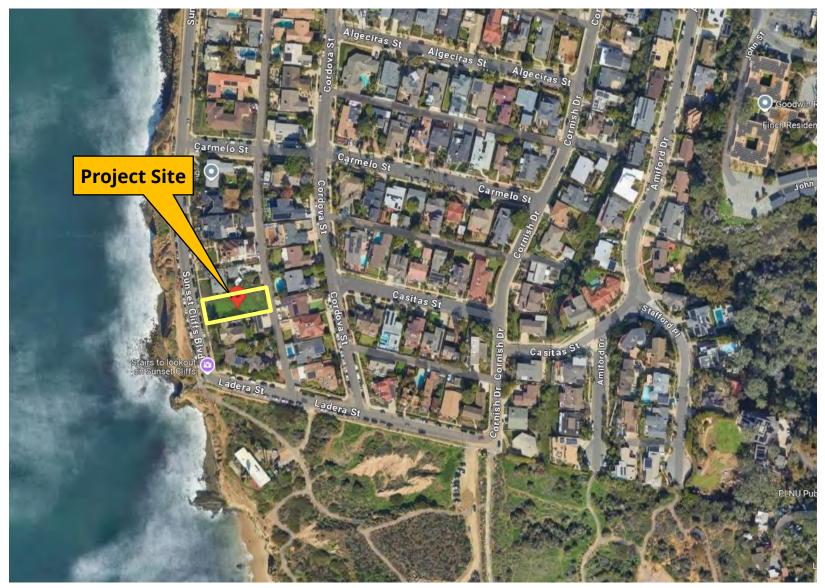

#### BACKGROUND

The 0.25-acre vacant site is located at 741 Sunset Cliffs Boulevard in the RS-1-7 Zone, the Coastal Overlay Zone (Appealable Area), the Coastal Height Limit Overlay Zone, the Parking Impact Overlay Zone, the Airport Land Use Compatibility Overlay Zone and the Airport Influence Area (San Diego

International Airport Review Area 2 and Naval Air Station North Island Review Area 2) within the Peninsula Community Plan area (Community Plan) (Attachments 1-3).

The project site is surrounded by residential development and the Sunset Cliffs Boulevard public right-of-way. There is no public view or coastal access from the project site, as identified in the Community Plan. Additionally, the project site is not located within or adjacent to the City's Multiple Species Conservation Plan/Multi Habitat Planning Area.