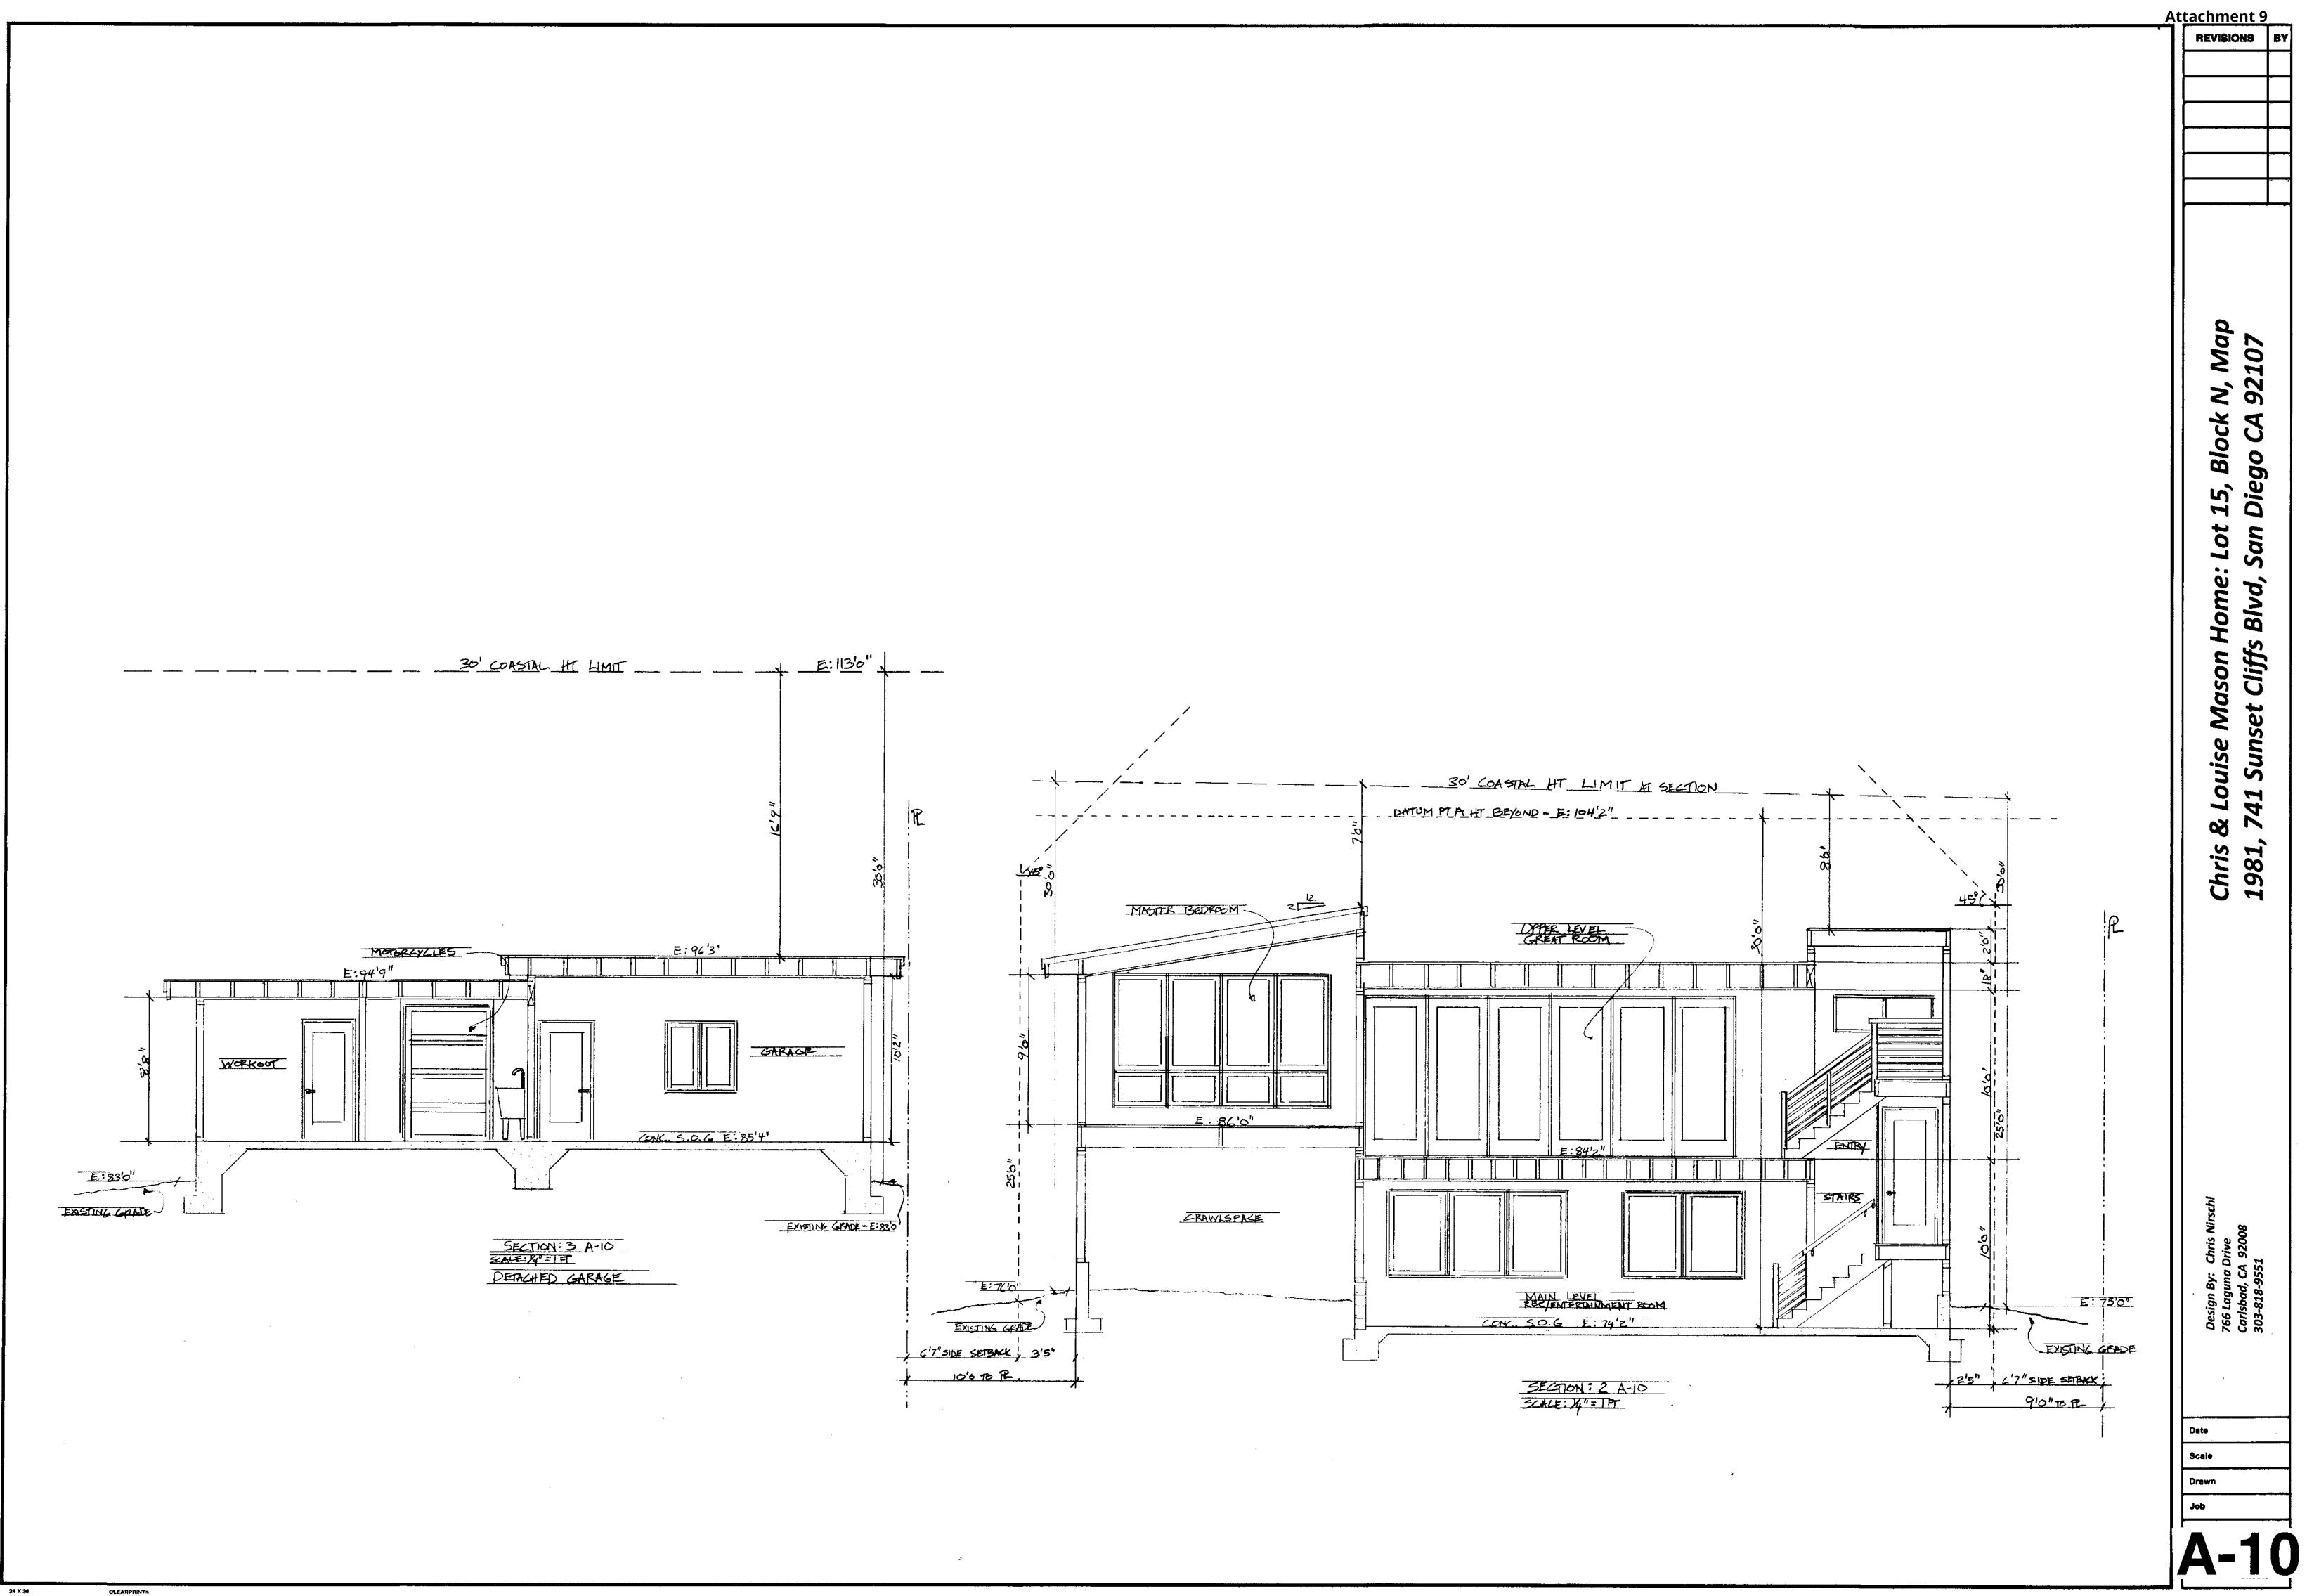

#### DISCUSSION

The proposed project consists of the construction of a two-story, 2,339-square-foot single dwelling unit with a detached 960-square-foot garage (Attachment 9 – Project Plans). The project complies with the RS-1-7 Zone development regulations for building height (23 feet) which does not exceed the 30-foot height limit, density, setbacks, and floor area ratio (.33) that is below the maximum (.54) allowed. No deviations or variations are required. The Community Plan designates the site as low density residential (5-9 dwelling units per acre), and the development of a single dwelling unit on a vacant single lot is consistent with the prescribed density.

The project shall include:

- a. Constructing a two-story 2,339-square-foot single dwelling unit with detached 960-square-foot garage; and
- b. Public and private accessory improvements determined by the Development Services Department to be consistent with the land use and development standards for this site in accordance with the adopted community plan, the California Environmental Quality Act [CEQA] and the CEQA Guidelines, the City Engineer's requirements, zoning regulations, conditions of this Permit, and any other applicable regulations of the SDMC.