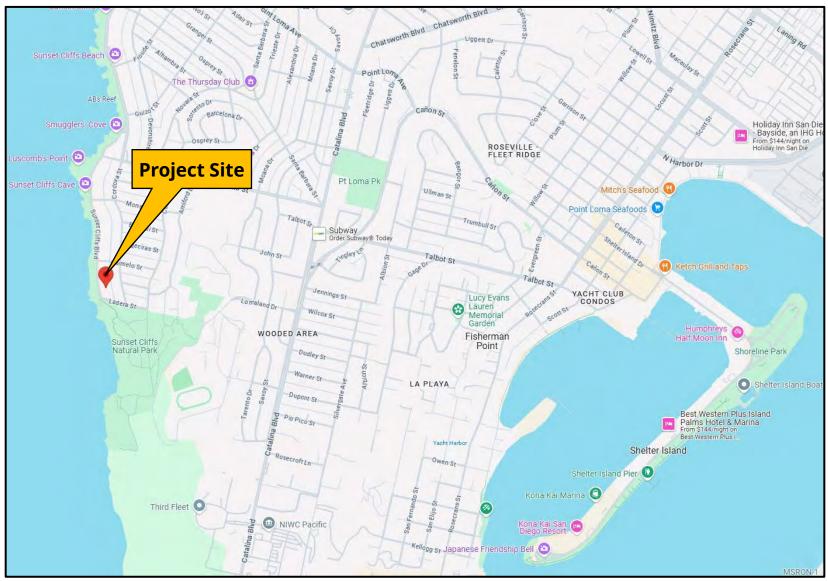

#### BACKGROUND

The 0.25-acre vacant site is located at 741 Sunset Cliffs Boulevard in the RS-1-7 Zone, the Coastal Overlay Zone (Appealable Area), the Coastal Height Limit Overlay Zone, the Parking Impact Overlay Zone, the Airport Land Use Compatibility Overlay Zone and the Airport Influence Area (San Diego

International Airport Review Area 2 and Naval Air Station North Island Review Area 2) within the Peninsula Community Plan area (Community Plan) (Attachments 1-3).

The project site is surrounded by residential development and the Sunset Cliffs Boulevard public right-of-way. There is no public view or coastal access from the project site, as identified in the Community Plan. Additionally, the project site is not located within or adjacent to the City's Multiple Species Conservation Plan/Multi Habitat Planning Area.