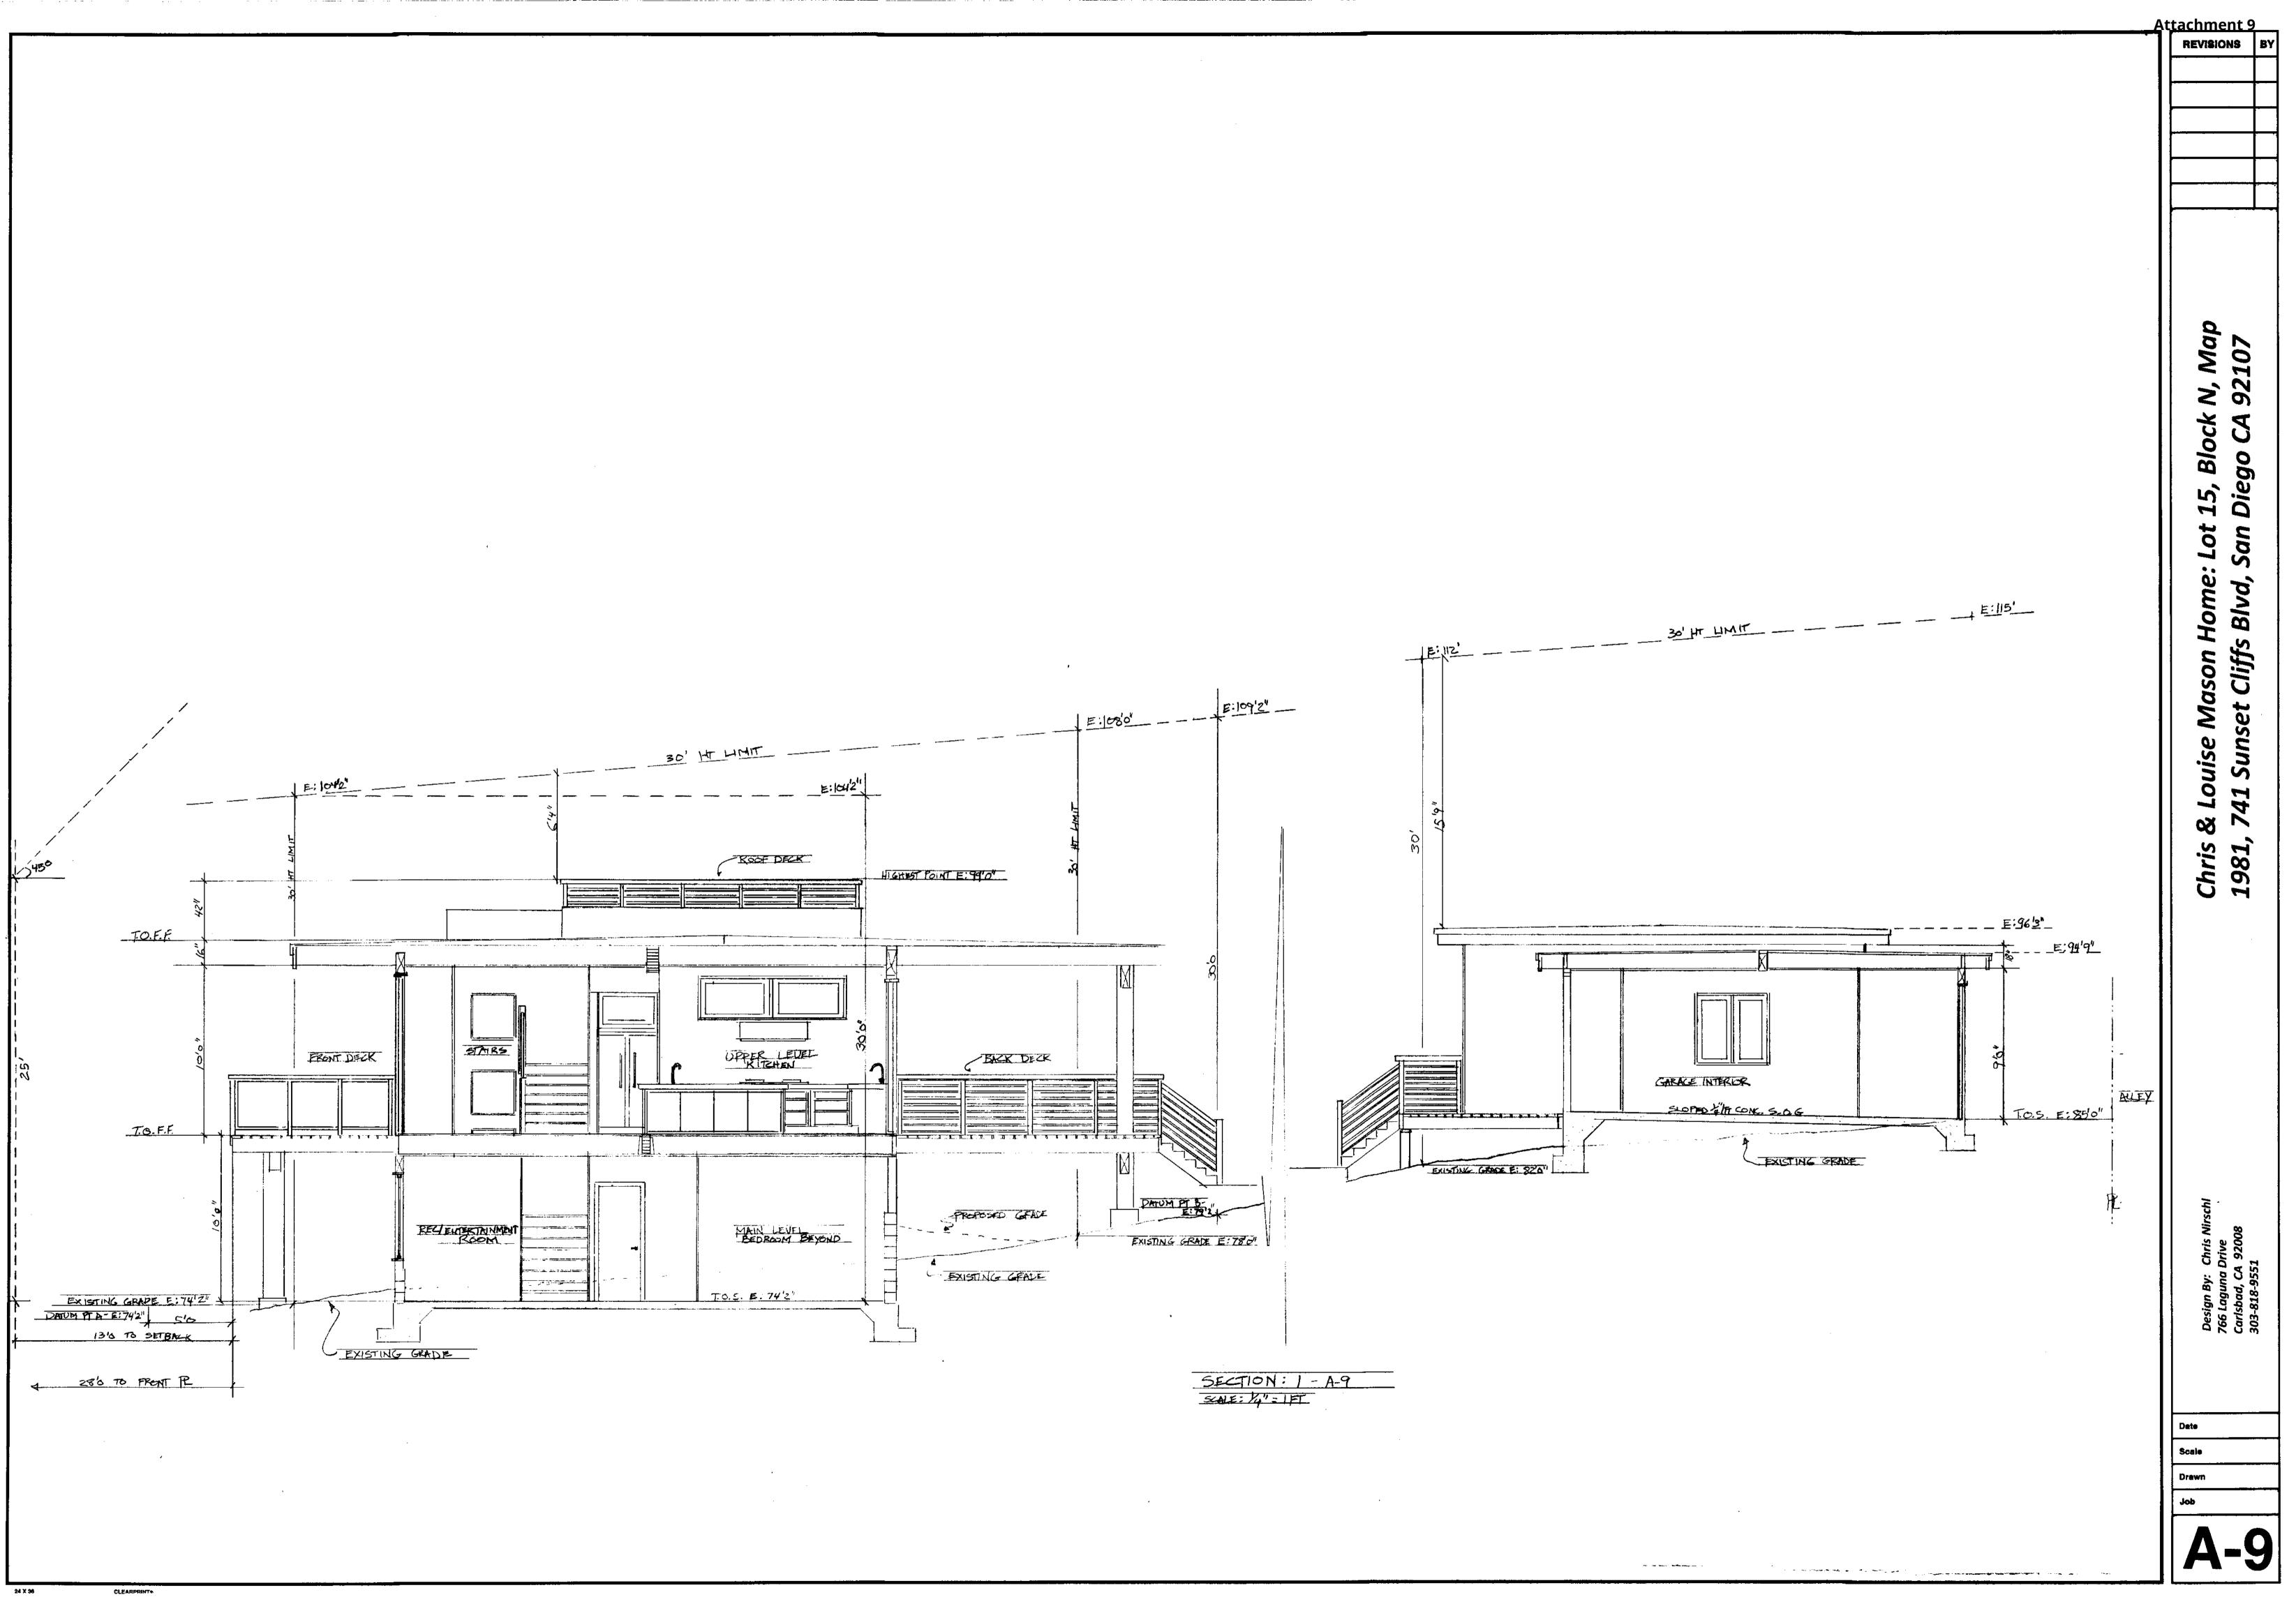

#### DISCUSSION

The proposed project consists of the construction of a two-story, 2,339-square-foot single dwelling unit with a detached 960-square-foot garage (Attachment 9 – Project Plans). The project complies with the RS-1-7 Zone development regulations for building height (23 feet) which does not exceed the 30-foot height limit, density, setbacks, and floor area ratio (.33) that is below the maximum (.54) allowed. No deviations or variations are required. The Community Plan designates the site as low density residential (5-9 dwelling units per acre), and the development of a single dwelling unit on a vacant single lot is consistent with the prescribed density.

The project shall include:

- a. Constructing a two-story 2,339-square-foot single dwelling unit with detached 960-square-foot garage; and
- b. Public and private accessory improvements determined by the Development Services Department to be consistent with the land use and development standards for this site in accordance with the adopted community plan, the California Environmental Quality Act [CEQA] and the CEQA Guidelines, the City Engineer's requirements, zoning regulations, conditions of this Permit, and any other applicable regulations of the SDMC.