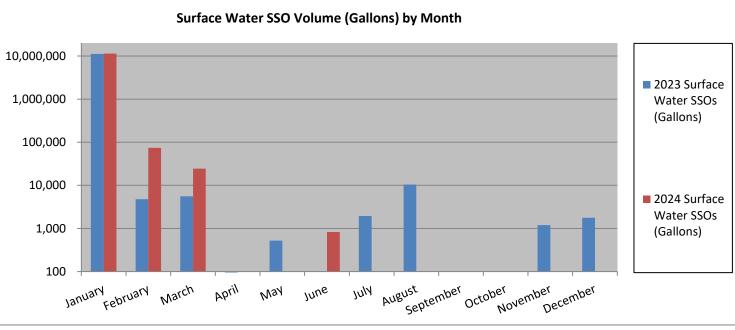

## City of San Diego Public Utilities Department Water Recovery Branch

| MONTH       | 2023<br>Category<br>2 & 3<br>SSOs | 2023<br>Surface<br>Water<br>SSOs | 2023 Surface<br>Water SSOs<br>(Gallons) | 2024<br>Category<br>2, 3, & 4<br>SSOs | 2024<br>Surface<br>Water<br>SSOs | 2024 Surface<br>Water SSOs<br>(Gallons) |
|-------------|-----------------------------------|----------------------------------|-----------------------------------------|---------------------------------------|----------------------------------|-----------------------------------------|
| January     | 3                                 | 3                                | 11,147,180                              | 4                                     | 3                                | 11,404,920                              |
| February    | 5                                 | 3                                | 4,770                                   | 1                                     | 2                                | 74,030                                  |
| March       | 2                                 | 3                                | 5,560                                   | 7                                     | 2                                | 24,499                                  |
| April       | 5                                 | 1                                | 35                                      | 1                                     | 0                                | -                                       |
| May         | 4                                 | 1                                | 523                                     | 4                                     | 0                                | -                                       |
| June        | 0                                 | 0                                | -                                       | 1                                     | 1                                | 830                                     |
| July        | 1                                 | 1                                | 1,950                                   | 3                                     | 0                                | -                                       |
| August      | 2                                 | 1                                | 10,433                                  | 9                                     | 0                                | -                                       |
| September   | 2                                 | 0                                | -                                       | 3                                     | 0                                | -                                       |
| October     | 3                                 | 0                                | -                                       | 6                                     | 0                                | -                                       |
| November    | 2                                 | 2                                | 1,200                                   | 2                                     | 0                                | -                                       |
| December    | 0                                 | 2                                | 1,770                                   | 5                                     | 0                                | -                                       |
|             |                                   |                                  |                                         |                                       |                                  |                                         |
| Totals YTD: | 29                                | 17                               | 11,173,421                              | 46                                    | 8                                | 11,504,279                              |

Surface Water SSOs YTD Total Change 2023 to 2024: -9
Surface Water SSOs YTD Total % Change 2023 to 2024: -53%
Surface Water SSOs YTD Gallons Change 2023 to 2024: 330,858
Surface Water SSOs YTD Gallons % Change 2023 to 2024: 3%