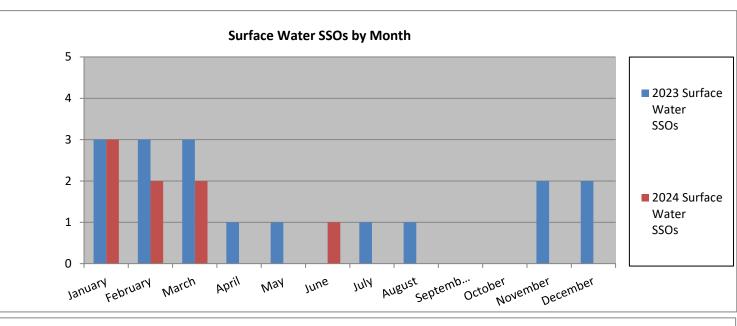

## City of San Diego Public Utilities Department Water Recovery Branch

| MONTH       | 2023<br>Category<br>2 & 3<br>SSOs | 2023<br>Surface<br>Water<br>SSOs | 2023 Surface<br>Water SSOs<br>(Gallons) | 2024<br>Category<br>2, 3, & 4<br>SSOs | 2024<br>Surface<br>Water<br>SSOs | 2024 Surface<br>Water SSOs<br>(Gallons) |
|-------------|-----------------------------------|----------------------------------|-----------------------------------------|---------------------------------------|----------------------------------|-----------------------------------------|
| January     | 3                                 | 3                                | 11,147,180                              | 4                                     | 3                                | 11,404,920                              |
| February    | 5                                 | 3                                | 4,770                                   | 1                                     | 2                                | 74,030                                  |
| March       | 2                                 | 3                                | 5,560                                   | 7                                     | 2                                | 24,499                                  |
| April       | 5                                 | 1                                | 35                                      | 1                                     | 0                                | -                                       |
| May         | 4                                 | 1                                | 523                                     | 4                                     | 0                                | -                                       |
| June        | 0                                 | 0                                | -                                       | 1                                     | 1                                | 830                                     |
| July        | 1                                 | 1                                | 1,950                                   | 3                                     | 0                                | -                                       |
| August      | 2                                 | 1                                | 10,433                                  | 9                                     | 0                                | -                                       |
| September   | 2                                 | 0                                | -                                       | 3                                     | 0                                | -                                       |
| October     | 3                                 | 0                                | -                                       | 6                                     | 0                                | -                                       |
| November    | 2                                 | 2                                | 1,200                                   | 2                                     | 0                                | -                                       |
| December    | 0                                 | 2                                | 1,770                                   | 5                                     | 0                                | -                                       |
|             |                                   |                                  |                                         |                                       |                                  |                                         |
| Totals YTD: | 29                                | 17                               | 11,173,421                              | 46                                    | 8                                | 11,504,279                              |

Surface Water SSOs YTD Total Change 2023 to 2024: -9
Surface Water SSOs YTD Total % Change 2023 to 2024: -53%
Surface Water SSOs YTD Gallons Change 2023 to 2024: 330,858
Surface Water SSOs YTD Gallons % Change 2023 to 2024: 3%