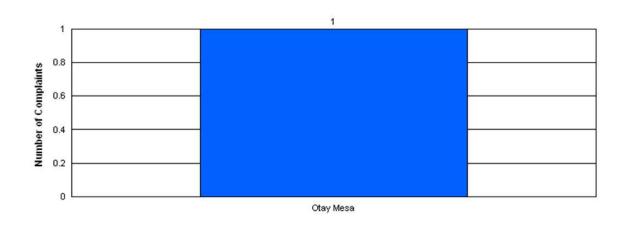

### **Community Complaint Totals**

Total Number of Complaints:

| Community | Number of Complainants | Number of Complaints | YTD Total Complaints |
|-----------|------------------------|----------------------|----------------------|
| Otay Mesa | 1                      | 1                    | 56                   |
| Totals:   | 1                      | 1                    | 56                   |