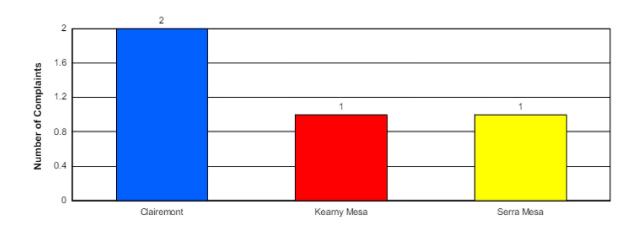

### **Community Complaint Details**

 Start Date / Time:
 2024-04-01
 00:00:00
 Group By:
 Community

 End Date / Time:
 2024-04-30
 00:00:00
 Filter Name:
 MYF

| Community   | Number of Complainants | Number of Complaints | YTD Total Complaints |
|-------------|------------------------|----------------------|----------------------|
| Clairemont  | 2                      | 2                    | 52                   |
| Kearny Mesa | 1                      | 1                    | 2                    |
| Serra Mesa  | 1                      | 1                    | 4                    |
| Totals:     | 4                      | 4                    | 58                   |