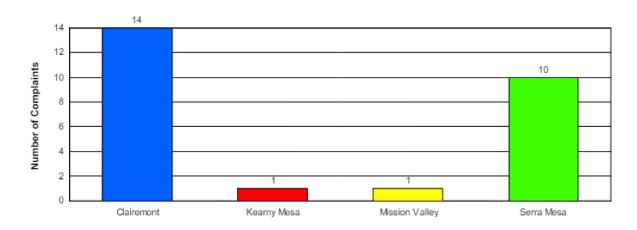

#### **Community Complaint Totals**

Total Number of Complaints: 2

| Community      | Number of Complainants | Number of Complaints | YTD Total Complaints |
|----------------|------------------------|----------------------|----------------------|
| Clairemont     | 8                      | 14                   | 66                   |
| Kearny Mesa    | 1                      | 1                    | 3                    |
| Mission Valley | 1                      | 1                    | 1                    |
| Serra Mesa     | 1                      | 10                   | 14                   |
| Totals:        | 11                     | 26                   | 84                   |