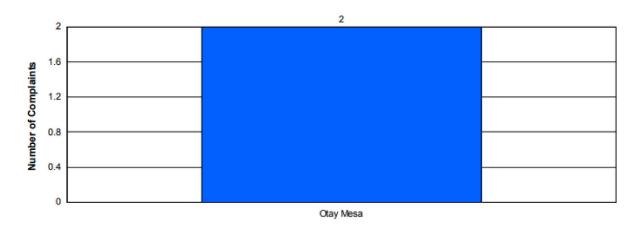

### **Community Complaint Totals**

Total Number of Complaints:

| Community | Number of Complainants | Number of Complaints | YTD Total Complaints |
|-----------|------------------------|----------------------|----------------------|
| Otay Mesa | 1                      | 5                    | 5                    |
| Totals:   | 1                      | 5                    | 5                    |