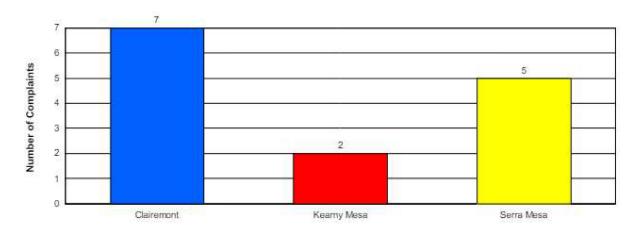

### **Community Complaint Details**

 Start Date / Time:
 2024-03-01
 00:00:00
 Group By:
 Community

 End Date / Time:
 2024-03-31
 00:00:00
 Filter Name:
 MYF

| Community  | Number of Complainants | Number of Complaints | YTD Total Complaints |
|------------|------------------------|----------------------|----------------------|
| Clairemont | 7                      | 18                   | 50                   |
| Serra Mesa | 1                      | 2                    | 3                    |
| Totals:    | 8                      | 20                   | 53                   |