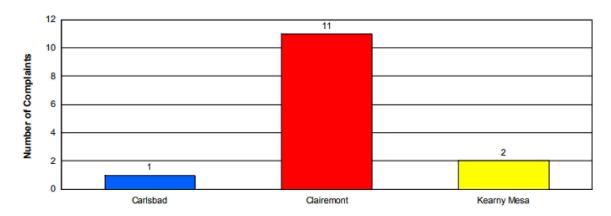

#### **Community Complaint Totals**

Total Number of Complaints:

| Community   | Number of Complainants | Number of Complaints | YTD Total Complaints |
|-------------|------------------------|----------------------|----------------------|
| Carlsbad    | 1                      | 1                    | 1                    |
| Clairemont  | 4                      | 11                   | 84                   |
| Kearny Mesa | 2                      | 2                    | 7                    |
|             |                        |                      |                      |
| Totals:     | 7                      | 14                   | 92                   |