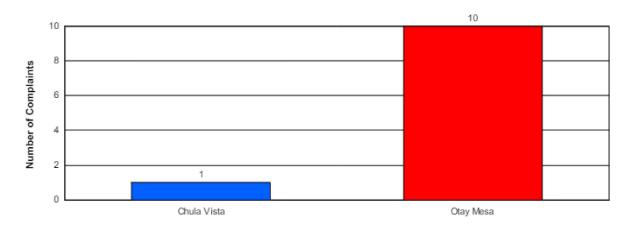

### **Community Complaint Totals**

Total Number of Complaints:

| Community   | Number of Complainants | Number of Complaints | YTD Total Complaints |
|-------------|------------------------|----------------------|----------------------|
| Chula Vista | 1                      | 1                    | 1                    |
| Otay Mesa   | 6                      | 10                   | 32                   |
| Totals:     | 7                      | 11                   | 33                   |