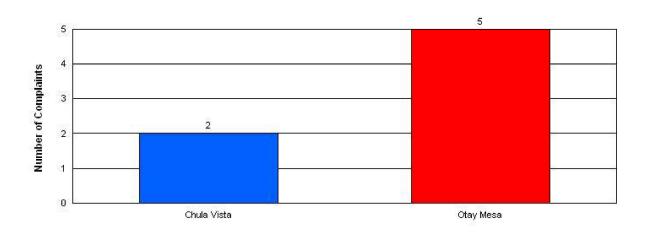

### **Community Complaint Totals**

Total Number of Complaints:

| Community   | Number of Complainants | Number of Complaints | YTD Total Complaints |
|-------------|------------------------|----------------------|----------------------|
| Chula Vista | 1                      | 1                    | 1                    |
| Otay Mesa   | 6                      | 10                   | 32                   |
| Totals:     | 7                      | 11                   | 33                   |