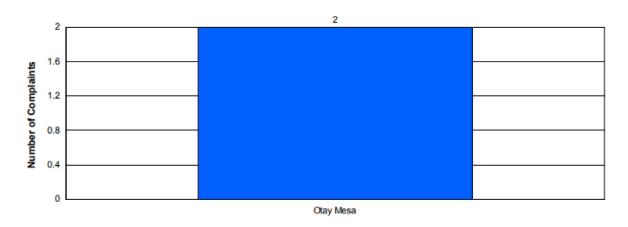

### **Community Complaint Totals**

Total Number of Complaints:

2

| _ | Community | Number of Complainants | Number of Complaints | YTD Total Complaints | _ |
|---|-----------|------------------------|----------------------|----------------------|---|
|   | Otay Mesa | 2                      | 2                    | 48                   |   |
|   | Totals:   | 2                      | 2                    | 48                   |   |