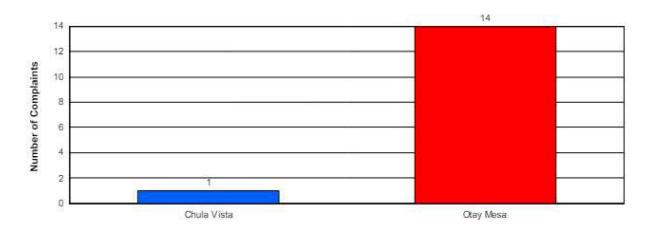

### **Community Complaint Totals**

Total Number of Complaints:

| Community   | Number of Complainants | Number of Complaints | YTD Total Complaints |
|-------------|------------------------|----------------------|----------------------|
| Chula Vista | 1                      | 1                    | 1                    |
| Otay Mesa   | 6                      | 10                   | 32                   |
| Totals:     | 7                      | 11                   | 33                   |