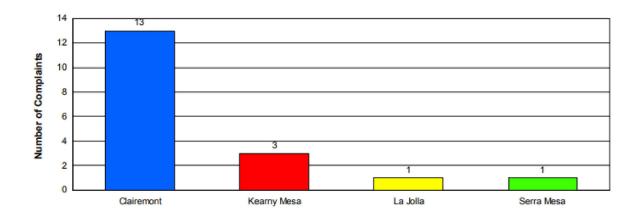

#### **Community Complaint Totals**

Total Number of Complaints: 13

| Community   | Number of Complainants | Number of Complaints | YTD Total Complaints |
|-------------|------------------------|----------------------|----------------------|
| Clairemont  | 3                      | 12                   | 32                   |
| Kearny Mesa | 1                      | 1                    | 1                    |
| Totals:     | 4                      | 13                   | 33                   |