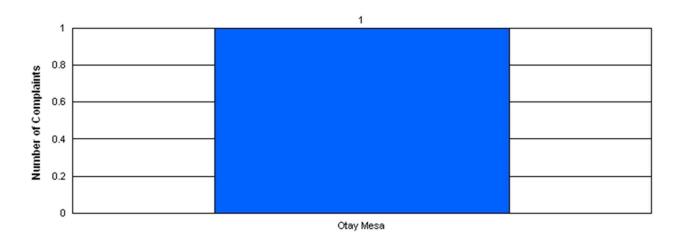

### **Community Complaint Totals**

Total Number of Complaints:

| Community | Number of Complainants | Number of Complaints | YTD Total Complaints |
|-----------|------------------------|----------------------|----------------------|
| Otay Mesa | 1                      | 1                    | 57                   |
| Totals:   | 1                      | 1                    | 57                   |