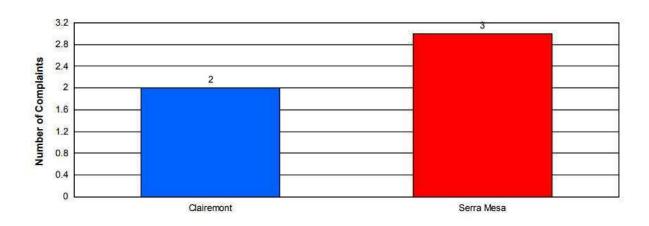

#### Community **Number of Complaints** YTD Total Complaints **Number of Complainants** 1 2 Clairemont 117 Serra Mesa 1 3 34 2 Totals: 5 151

<sup>\*</sup>Noise Abatement Violations only apply to Montgomery Gibbs Executive Airport as the City ordinance/policy was passed and put into place prior to the Airport Noise and Capacity Act of 1990