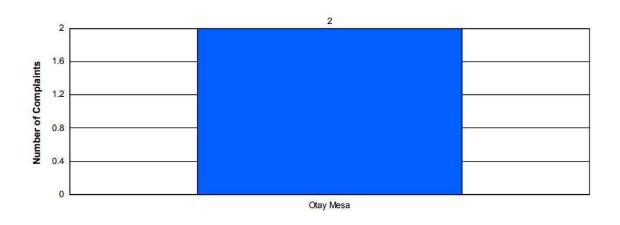

### **Community Complaint Totals**

Total Number of Complaints:

| Community | Number of Complainants | Number of Complaints | YTD Total Complaints |
|-----------|------------------------|----------------------|----------------------|
| Otay Mesa | 2                      | 2                    | 59                   |
| Totals:   | 2                      | 2                    | 59                   |