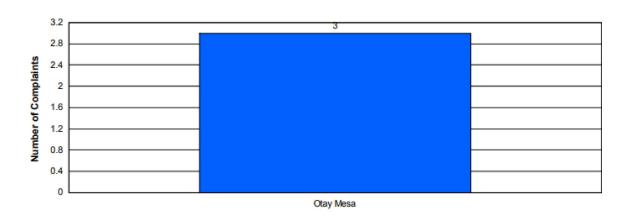

### **Community Complaint Totals**

Total Number of Complaints:

3

### **Community Complaint Details**

 Start Date / Time:
 2024-03-01 00:00:00
 Group By:
 Community

 End Date / Time:
 2024-03-31 00:00:00
 Filter Name:
 SDM

| Community | Number of Complainants | Number of Complaints | YTD Total Complaints |
|-----------|------------------------|----------------------|----------------------|
| Otay Mesa | 1                      | 3                    | 8                    |
| Totals:   | 1                      | 3                    | 8                    |