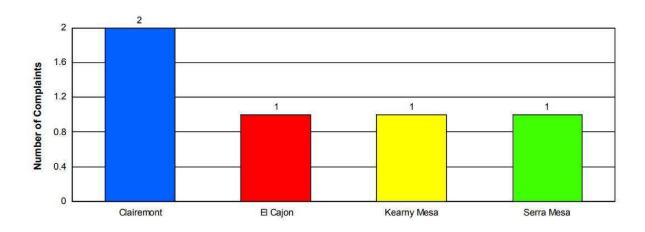

#### **Community Complaint Totals**

Total Number of Complaints:

5

| Community   | Number of Complainants | Number of Complaints | YTD Total Complaints |
|-------------|------------------------|----------------------|----------------------|
| Clairemont  | 1                      | 2                    | 119                  |
| El Cajon    | 1                      | 1                    | 1                    |
| Kearny Mesa | 1                      | 1                    | 13                   |
| Serra Mesa  | 1                      | 1                    | 35                   |
| Totals:     | 4                      | 5                    | 168                  |