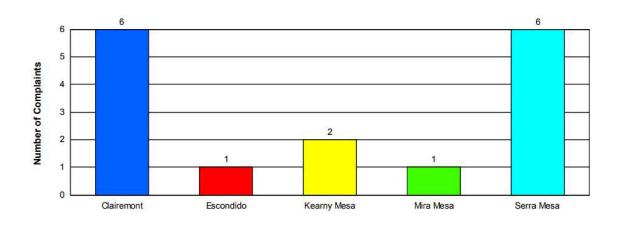

### **Community Complaint Totals**

**Total Number of Complaints:** 

16

| Community   | Number of Complainants | Number of Complaints | YTD Total Complaints |
|-------------|------------------------|----------------------|----------------------|
| Clairemont  | 6                      | 6                    | 115                  |
| Escondido   | 1                      | 1                    | 1                    |
| Kearny Mesa | 1                      | 2                    | 12                   |
| Mira Mesa   | 1                      | 1                    | 1                    |
| Serra Mesa  | 2                      | 6                    | 31                   |
| Totals:     | 11                     | 16                   | 160                  |