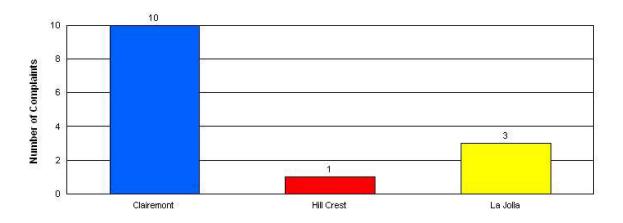

#### **Community Complaint Totals**

Total Number of Complaints: 14

| 200 | Community  | Number of Complainants | Number of Complaints | YTD Total Complaints |
|-----|------------|------------------------|----------------------|----------------------|
|     | Clairemont | 5                      | 10                   | 109                  |
|     | Hill Crest | 1                      | 1                    | 1                    |
|     | La Jolla   | 2                      | 3                    | 6                    |
|     | Totals:    | 8                      | 14                   | 116                  |