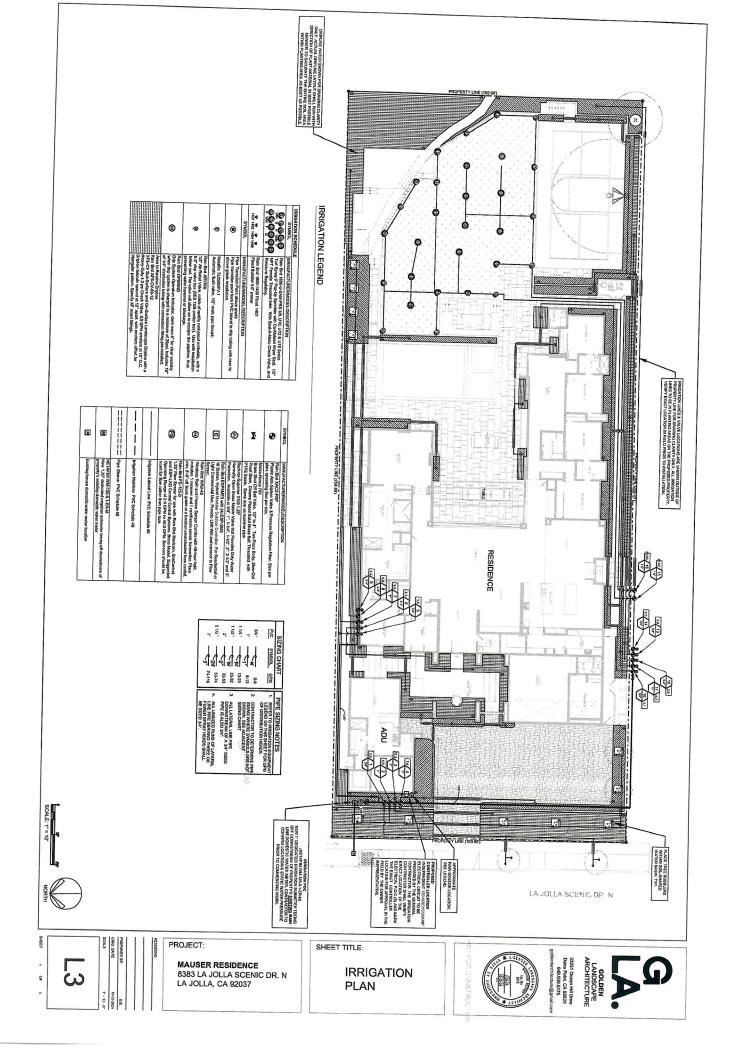

# IRRIGATION SCHEDULE & WATER MANAGEMENT

- THE RRIGATION SCHEDULES WILL BE BASED UPON HISTORICAL ETO DATA AND WILL BE ASSISTED WITH THE USE OF A CERTIFIED SMART RRIGATION CONTROLLER SEE LEGEND. THE SCHEDULE WILL SERVE AS A BASE AND THE LANDSCHPE MAINTEUNNE CONTRACTOR IN CONTRACT WITH THE PRIVATE OWNERS SHALL BE RESPONSIBLE FOR ADJUSTING FOR ABNORMAL CLIMATES, MICRO CLIMATES, ETC.
- AFTER NISHALATION THE CONTRACTOR SHALL BE REQUIRED TO HAVE A CERTIFIED LANDSCAPE IRRIGATION AUDTOR PERCORM MINDITTO DETERMINE THE ACTUAL ETPICENCY OF THE MANUAL TO THE EFFICIENCY OF THE THE ACTUAL MANUAL STATE WAS USED TO ESTABLISH THE PERE STATION RUNTHES SHALL BE DETERBENED AFTER THIS AUDIT BUT PROR TO TURNING THE PROJECT OFFER TO COMPACT THE ACTUAL MANUAL SHAPE ACTUAL MANUAL SHAPE DETERMINED AFTER THIS AUDIT BUT PROR TO TURNING THE PROJECT OFFER THE AUDIT BUT AND AUDIT AND THE PROJECT OFFER THE ACTUAL MANUAL SHAPE ACTUAL SHAPE AC
- THE LANDS OF MANTENANCE CONTRACTOR SHALL STRIVE FOR MAXIMZING PLANT HEALTH AND AESTHETICS WHILE MINIMZING WATER USE. IF IT IS APPARENT THAT THE BASE SCHEDULES SUPPLY MORE OR LESS WATER THAN NECESSARY TO SUSTAIN PLANT VABILITY, THE CONTRACTOR SHALL CONTRACTOR SHALL CONTRACTOR SHALL SHALL
- THE RIM THES WILL BE CHANGED ACCORDING TO THE MANTH OF THE YEAR. IT WILL BE THE RESPONSIBILITY OF THE PRIVATE OWNER & LANDSCAPE COVIES MASED LIFON SOIL CONDITIONS ON SITE.

  CYCLES BASED LIFON SOIL CONDITIONS ON SITE.
- THE CONTRACTOR SHALL NOT ALLOW ANY WATER TO RUN-OFF OR COLLECT ABOVE GRADE DURING AN IRRIGATION CYCLE. THE CONTRACTOR SHALL PROGRAM THE NECESSARY REPEAT CYCLES TO ELMINATE ANY RUN-OFF OR POOLING OF WATER.
- ALL IRRIGATION SHALL BE DONE DURING THE HOURS OF \$500 PM TO 9500 AM PER THE LOCAL WATER DISTRICT AND/OR THE CITY RULES AND REGULATIONS
- THE IRRIGATION SYSTEMMUL UTILIZE POYABLE WATER FOR IRRIGATION AND ALL RULES AND REGULATIONS SET BY THE WATER DISTRICT AND/OR THE CITY FOR IRRIGATION WATER USE SHALL APRY TO THE WATER MANAGEMENT.

- HE COMPACTOR SHALL VERBY THE LOCATIONS OF ALL ENSING ITTLITES, STRUCTURES AND SERVICES BEFORE COMMENCING WORK, THE LOCATIONS OF ILLITES ATRICTURES AND LINEAR PROXIMATE ONLY, ANY DISCREPANCIES BETWEEN THESE PLANS AND ACTUAL FIELD CONDITIONS SHALL BE REPORTED TO THE OWNER'S GEFFRESSHATINE.
- THE CONTRACTOR SHALL OBTAIN THE PERTINENT ENGINEERING OR ARCHITECTURAL PLANS BEFORE BEGINNING WORK
- THE CONTRACTOR SHALL OBTAIN ALL NECESSARY PERMITS REQUIRED TO PERFORM THE WORK INDICATED HEREIN BEFORE BEGINNING WORK
- THE MANUNE AND SLEEVING IS DAGRAMMATIC. ALL PIPING IS FOR DESIGN CLARIFICATION ONLY AND SHALL BE INSTALLED WITHIN LIMT OF WORK BOUNDARIES. AVOID ANY CONFLICTS BETWEEN THE RRIGATION SYSTEM, PLANTING AND ARCHITECTURA, FEATURES.
- REGATION EQUIPMENT AS SHOWN IS DARRAMATTO. NETALL ALT HE RRIGATION REMOTE CONTROL VALVES, QUICK COUPLERS, MASTER VALVES, FLOW SENSORS, BACKTERONS, ARMACIQUIA DEFORCES, BALL VALVES, AND ANGULARY. EQUIPMENT IN SHRUB PLANTING AREAS WHEN FEASIBLE OR AS APPROVED Of OWNER'S REPRESENTATIVE AND THE LANDSCAPE RRIGATION DESIGNER.

- ALL OURCE COUPLER VALVES TO BE INSTALLED IN SHRUB OR GROUND COVER AREAS WHERE POSSBILE. ALL OURCE COUPLER VALVES TO BE INSTALLED AS SHOWN ON THE INSTALLATION DETAILS. INSTALL QUICK COUPLER VALVES WITHIN 16" OF HARDSCAPE OR AS NOTED ON PLANS.

- SHOULD FIELD CONDITIONS REQUIRE PREINSTALATION OFFER THAN THAT SHOWN ON PLANS. THE CONTRACTOR SHALL LIMIT EXCESS FLOW AND SIZE ALL PIER DOT TO EXCEED A VELOCITY OF FEET FER SECOND (PES) UNPO PRE A MOUST REVAIL PRESENT THE SOUTHWAY OF THE SHOWN THE SOUTHWAY. STEEL AND COPPER PIPE SHALL NOT EXCEED A VELOCITY OF 7.5 FPS. ALL ADJUSTMENTS SHALL BE MADE AT NO ADDITIONAL COST TO THE OWNER.

- THE RISIGATION DESIGNED OR LAUDSCAPE DESIGNER OR LANDSCAPE ARCHITECT SHALL NOT BE RESPONSIBLE UNDER ANY CIRCUMSTANCES FOR THE CUALITY OR THEL MESSES OF EREPONMENCE OF THE SHOCK NUCLUDING BUT NOT CHAITED TO THE MOTIFICATION OF THE BACKE ON PREVENTION ASSEMBLY MANUALE, LATERALS, VALUES, SPRINGTHEN HOLD, THE REGISTANCE SUPPLIENT, CONTROLLINE, CONTROLLERS AND SENSORS (8 APPLICABLE). THE RESPONSIBILITY FOR SAME SHALL REST WITH THE CONTRACTOR PERFORMING THE WORK.

- THE CONNER IS RESPONSIBLE FOR THE SCHEDULING OF THE IRRIGATION SYSTEM TO MEET HORTICULTURAL REQUIREMENTS AND TO INSURE THAT EXCESSIVE SOIL SATURATION AND/OR SOIL EROSION DOES NOT OCCUR.
- THE OWNER IS RESPONSIBLE FOR MAINTENANCE OF THE IRRIGATION SYSTEM.
- IT IS THE COWNERS RESPONSBULTY TO INSPECT THE IRRIGATION SYSTEM RENODICALLY TO INSURE THAT THE SYSTEM IS OPERATING EFFICIENTLY AND THAT ALL NECESSARY REPAIRS ARE MODE TO PROTECT THE HEALTH, SHFETY AND WILLFARE OF THE PUBLIC.

### **GENERAL NOTES**

- ALLOCAL MUNICIPAL AND STATE LAWS, RULES AND REGULATIONS GOVERNING OR RELATING TO ANY PORTION OF THIS WORK ARE HEREBY MCORPOPATED INTO AND MADE A PART OF THESE SPECIFICATIONS AND THEIR PROVISIONS SHALL BE CARRIED OUT BY THE CONTRACTOR. IN CASE OF CONFLICT BETWEEN THE SPECIFICATIONS, DRAWINGS, ANDIOR CODE, THE MORE STRINGENT REQUIREMENT SHALL PREVAIL.

- OO NOT WILLFILLY MSTALLAY EQUPMENT AS SHOWN ON THE BLANS WHEN IT SORVIOUS IN THE FIELD THAT UNKNOWN CONDITIONS EXIST THAT WERE REPRESENTANCE PRIOR TO EXAMPLE THE THE PRIOR TO ANY WORK OR THE IRRIGATED. ANY EVID CONDITIONS SHILL BE BOOKINGT TO THE ATTENTION OF THE OWNERS.

  WECKSSAN'S N'THE OWNER,
- INSTAL ALL EQUIPMENT AS SHOWN IN THE DETAILS AND SPECIFICATIONS, CONTRACTOR SHALL BE RESPONSIBLE TO COMPLY WITH LOCAL CITY, OLD TATE RECUIPMENT AND INSTALLATION, ACTUAL LOCATION FOR THE INSTALLATION OF ANGILLARY EQUIPMENT INCLUDING BUT NOT LIMITED TO THE SOCKFOLD MERGINTER, PUMP STATION (IF APPLICABLE) AND THE AUTOMATIC CONTROLLER IS TO BE DETERMINED IN THE FIELD BY THE OWNER'S AUTHORIZED REPRESENTATIVE.
- CONTRACTOR IS TO PROVIDE THERE BY ADDITIONAL PILOT WIRES AND ONE (1) COMMON WIRE TO THE END OF THE MANUNE RUN IN TWO DIRECTIONS FROM THE CONTROLLER. THE ADDITIONAL WIRE SHALL BE EXTENDED 10' MAKING A COIL TO FIT MISIDE A RECTANGULAR PULL BOX. LABEL THE LID OF THE PULL BOX. SW.
- ALL PIPE LUDGE PAVED AREAS, HADISCAPE, OR AS DIRECTED BY OWNERS REPRESENTATIVE TO BE INSTALLED IN SLEEVING, TWICE THE DAMETER OF PRECOR WITHER BLUDGE LOOPED AND ASSESS SHADISCALE FROM THE PROPERTY OF STANDARD F. 1785-1, ALL & AND ASSESS SLEEVING STALL BE POCIZED GLASS 200 SDR21, TYPE 1, GRADE 7, MATERIAL CONFORMING TO ASTIM STANDARD D-2241, SLEEVING STANDARD FEBRE EDGE OF PAVING.
- THE RRIGATION CONTRACTOR SHALL ADJUST THE PRESSURE REQUIFER ON BUCH ELECTRIC CONTROL VALVE SO THAT THE SPRINKLEN HEAD FARTHES' AND HIGHEST IN ELECTRIC PROTION FROM THE REPRETIVE OF THE THE OFFICE SHOWN ON THE RRIGATION LEGEND, NOT TO EXCEED FIVE (8) PSI ABOVE THE GIVEN OPERATING PRESSURE FROM THE SPECIFIED FRESSURE LOCATION ON THE RRIGATION LEGEND.
- THE RRIGATION SYSTEM DESCAN IS BASED ON THE MINIMAN OPERATING PRESSURE AND THE MAXIMAN FLOW DEMAND SHOWN ON THE RRIGATION DEMANDS SHOWN ON THE RRIGATION AND CONSTRUCTION, REPORT AND PRESSURE EXPERT PRIOR TO CONSESTION, THE DEMANDS AND THE ACTUAL PRESSURE EXPERT PRIOR TO CONSESTION OF THE PRICE OF THE PR
- ELECTRICAL POWER SOURCE FOR THE IRRIGATION CONTROLLER AND/OR BOOSTER PUMP (IF APPLICABLE) SHALL BE PROVIDED UNDER THE ELECTRICAL SECTION OF THE SPECIFICATIONS, IT SHALL BE THE RESPONSIBILITY OF THE RRIGATION CONTRACTOR TO COCROMNTE ELECTRICAL SERVICE WITH THE GENERAL CONTRACTOR AND SHALL MAKE THE FINAL CONNECTION FROM THE ELECTRICAL SOURCE TO THE CONTROLLER AND/OR BOOSTER PUMP.
- LANDSCAPE CONTRACTOR SHALL PROVIDE CLIENT WITH "AS BUILT" IRRIGATION ZONE PLAN CONTAINING ALL IRRIGATION ZONES, VALVE BOXES, MAIN LINES, HOSE BIBS, CONTROLLER, AND MASTER ASSEMBLY.

### MINIMUM DESIGN CRITERIA

WATER SUBMETER SIZE = 1.25"

ninimum system design criteria is based on 75 p.s.i. Using 22 g.p.m.

CONTRACTOR SHALL YEARY ALL POC SZE, PRESSURE AND FLOW BEFORE INSTALLATION.

F REFORMATION CONFLICTS, NOTIFY THE OWERS FOR INFORMATION.

FAULIET TO DO SO MAY RESULT IN CONTRACTOR BEING RESPONSIBLE

FOR ANY CHANGES REQUIRED AS A RESULT.