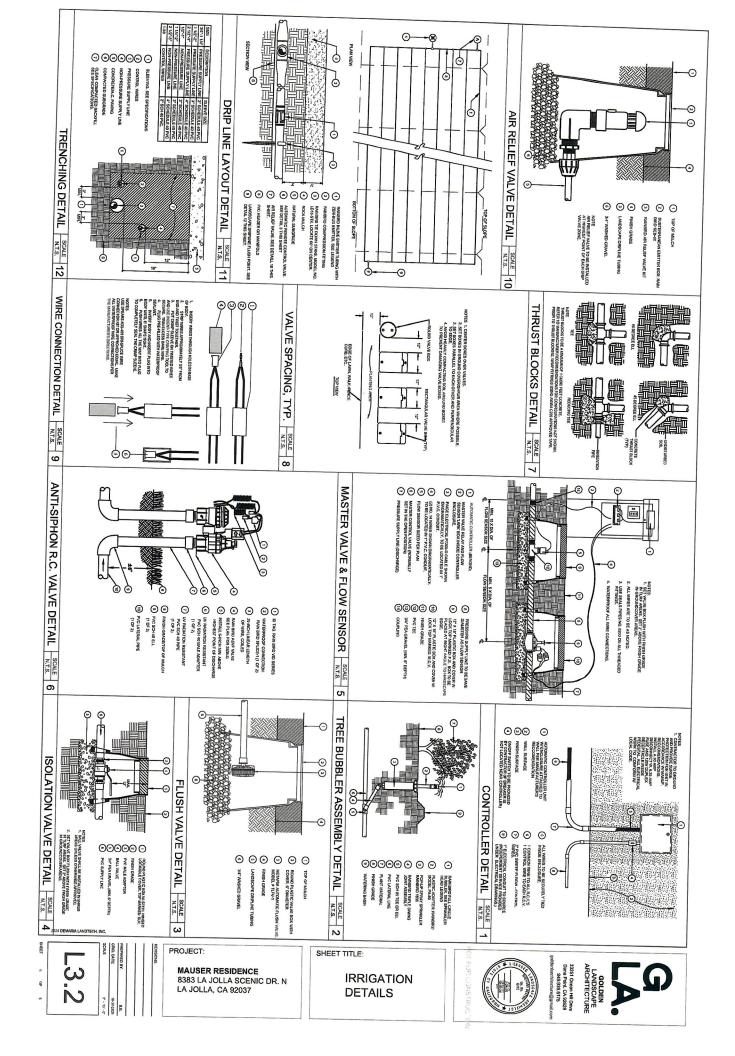

SHEET #:

SP3

DATE PROJECT #:

BUILDING DEPT.
PROJECT #:

ç

GOLDEN LANDSCAPE ARCHITECTURE

MAUSER RESIDENCE 8383 LA JOLLA SCENIC DR. N LA JOLLA, CA 92037

**PLAN** 

# IRRIGATION SCHEDULE & WATER MANAGEMENT

- THE RRIGATION SCHEDULES WILL BE BASED UPON HISTORICAL ETO DATA AND WILL BE ASSISTED WITH THE USE OF A CERTIFIED SMART RRIGATION CONTROLLER SEE LEGEND. THE SCHEDULE WILL SERVE AS A BASE AND THE LANDSCHPE MAINTEUNNE CONTRACTOR IN CONTRACT WITH THE PRIVATE OWNERS SHALL BE RESPONSIBLE FOR ADJUSTING FOR ABNORMAL CLIMATES, MICRO CLIMATES, ETC.
- AFTER NISHALATION THE CONTRACTOR SHALL BE REQUIRED TO HAVE A CERTIFIED LANDSCAPE IRRIGATION AUDTOR PERCORM MINDITTO DETERMINE THE ACTUAL ETPICENCY OF THE MANUAL TO THE EFFICIENCY OF THE THE ACTUAL MANUAL STATE WAS USED TO ESTABLISH THE PERE STATION RUNTHES SHALL BE DETERBENED AFTER THIS AUDIT BUT PROR TO TURNING THE PROJECT OFFER TO COMPACT THE ACTUAL MANUAL SHAPE ACTUAL MANUAL SHAPE DETERMINED AFTER THIS AUDIT BUT PROR TO TURNING THE PROJECT OFFER THE AUDIT BUT AND AUDIT AND THE PROJECT OFFER THE ACTUAL MANUAL SHAPE ACTUAL SHAPE AC
- THE LANDS OF MANTENANCE CONTRACTOR SHALL STRIVE FOR MAXIMZING PLANT HEALTH AND AESTHETICS WHILE MINIMZING WATER USE. IF IT IS APPARENT THAT THE BASE SCHEDULES SUPPLY MORE OR LESS WATER THAN NECESSARY TO SUSTAIN PLANT VABILITY, THE CONTRACTOR SHALL CONTRACTOR SHALL CONTRACTOR SHALL SHALL
- THE RIM THES WILL BE CHANGED ACCORDING TO THE MANTH OF THE YEAR. IT WILL BE THE RESPONSIBILITY OF THE PRIVATE OWNER & LANDSCAPE COVIES MASED LIFON SOIL CONDITIONS ON SITE.

  CYCLES BASED LIFON SOIL CONDITIONS ON SITE.
- THE CONTRACTOR SHALL NOT ALLOW ANY WATER TO RUN-OFF OR COLLECT ABOVE GRADE DURING AN IRRIGATION CYCLE. THE CONTRACTOR SHALL PROGRAM THE NECESSARY REPEAT CYCLES TO ELMINATE ANY RUN-OFF OR POOLING OF WATER.
- ALL IRRIGATION SHALL BE DONE DURING THE HOURS OF \$500 PM TO 9500 AM PER THE LOCAL WATER DISTRICT AND/OR THE CITY RULES AND REGULATIONS
- THE IRRIGATION SYSTEMMUL UTILIZE POYABLE WATER FOR IRRIGATION AND ALL RULES AND REGULATIONS SET BY THE WATER DISTRICT AND/OR THE CITY FOR IRRIGATION WATER USE SHALL APRY TO THE WATER MANAGEMENT.

- HE COMPACTOR SHALL VERBY THE LOCATIONS OF ALL ENSING ITTLITES, STRUCTURES AND SERVICES BEFORE COMMENCING WORK, THE LOCATIONS OF ILLITES ATRICTURES AND LINEAR PROXIMATE ONLY, ANY DISCREPANCIES BETWEEN THESE PLANS AND ACTUAL FIELD CONDITIONS SHALL BE REPORTED TO THE OWNER'S GEFFRESSHATINE.
- THE CONTRACTOR SHALL OBTAIN THE PERTINENT ENGINEERING OR ARCHITECTURAL PLANS BEFORE BEGINNING WORK
- THE CONTRACTOR SHALL OBTAIN ALL NECESSARY PERMITS REQUIRED TO PERFORM THE WORK INDICATED HEREIN BEFORE BEGINNING WORK
- THE MANUNE AND SLEEVING IS DAGRAMMATIC. ALL PIPING IS FOR DESIGN CLARIFICATION ONLY AND SHALL BE INSTALLED WITHIN LIMT OF WORK BOUNDARIES. AVOID ANY CONFLICTS BETWEEN THE RRIGATION SYSTEM, PLANTING AND ARCHITECTURA, FEATURES.
- REGATION EQUIPMENT AS SHOWN IS DARRAMATTO. NETALL ALT HE RRIGATION REMOTE CONTROL VALVES, QUICK COUPLERS, MASTER VALVES, FLOW SENSORS, BACKTERONS, ARMACIQUIA DEFORCES, BALL VALVES, AND ANGULARY. EQUIPMENT IN SHRUB PLANTING AREAS WHEN FEASIBLE OR AS APPROVED Of OWNER'S REPRESENTATIVE AND THE LANDSCAPE RRIGATION DESIGNER.

- ALL OURCE COUPLER VALVES TO BE INSTALLED IN SHRUB OR GROUND COVER AREAS WHERE POSSBILE. ALL OURCE COUPLER VALVES TO BE INSTALLED AS SHOWN ON THE INSTALLATION DETAILS. INSTALL QUICK COUPLER VALVES WITHIN 16" OF HARDSCAPE OR AS NOTED ON PLANS.

- SHOULD FIELD CONDITIONS REQUIRE PREINSTALATION OFFER THAN THAT SHOWN ON PLANS. THE CONTRACTOR SHALL LIMIT EXCESS FLOW AND SIZE ALL PIER DOT TO EXCEED A VELOCITY OF FEET FER SECOND (PES) UNPO PRE A MOUST REVAIL PRESENT THE SOUTHWAY OF THE SHOWN THE SOUTHWAY. STEEL AND COPPER PIPE SHALL NOT EXCEED A VELOCITY OF 7.5 FPS. ALL ADJUSTMENTS SHALL BE MADE AT NO ADDITIONAL COST TO THE OWNER.

- THE RISIGATION DESIGNED OR LAUDSCAPE DESIGNER OR LANDSCAPE ARCHITECT SHALL NOT BE RESPONSIBLE UNDER ANY CIRCUMSTANCES FOR THE CUALITY OR THEL MESSES OF EREPONMENCE OF THE SHOCK NUCLUDING BUT NOT CHAITED TO THE MOTIFICATION OF THE BACKE ON PREVENTION ASSEMBLY MANUALE, LATERALS, VALUES, SPRINGTHEN HOLD, THE REGISTANCE SUPPLIENT, CONTROLLINE, CONTROLLERS AND SENSORS (8 APPLICABLE). THE RESPONSIBILITY FOR SAME SHALL REST WITH THE CONTRACTOR PERFORMING THE WORK.

- THE CONNER IS RESPONSIBLE FOR THE SCHEDULING OF THE IRRIGATION SYSTEM TO MEET HORTICULTURAL REQUIREMENTS AND TO INSURE THAT EXCESSIVE SOIL SATURATION AND/OR SOIL EROSION DOES NOT OCCUR.
- THE OWNER IS RESPONSIBLE FOR MAINTENANCE OF THE IRRIGATION SYSTEM.
- IT IS THE COWNERS RESPONSBULTY TO INSPECT THE IRRIGATION SYSTEM RENODICALLY TO INSURE THAT THE SYSTEM IS OPERATING EFFICIENTLY AND THAT ALL NECESSARY REPAIRS ARE MODE TO PROTECT THE HEALTH, SHFETY AND WILLFARE OF THE PUBLIC.

### **GENERAL NOTES**

- ALLOCAL MUNICIPAL AND STATE LAWS, RULES AND REGULATIONS GOVERNING OR RELATING TO ANY PORTION OF THIS WORK ARE HEREBY MCORPOPATED INTO AND MADE A PART OF THESE SPECIFICATIONS AND THEIR PROVISIONS SHALL BE CARRIED OUT BY THE CONTRACTOR. IN CASE OF CONFLICT BETWEEN THE SPECIFICATIONS, DRAWINGS, ANDIOR CODE, THE MORE STRINGENT REQUIREMENT SHALL PREVAIL.

- OO NOT WILLFILLY MSTALLAY EQUPMENT AS SHOWN ON THE BLANS WHEN IT SORVIOUS IN THE FIELD THAT UNKNOWN CONDITIONS EXIST THAT WERE REPRESENTANCE PRIOR TO EXAMPLE THE THE PRIOR TO ANY WORK OR THE IRRIGATED. ANY EVID CONDITIONS SHILL BE BOOKINGT TO THE ATTENTION OF THE OWNERS.

  WECKSSAN'S N'THE OWNER,
- INSTAL ALL EQUIPMENT AS SHOWN IN THE DETAILS AND SPECIFICATIONS, CONTRACTOR SHALL BE RESPONSIBLE TO COMPLY WITH LOCAL CITY, OLD TATE RECUIPMENT AND INSTALLATION, ACTUAL LOCATION FOR THE INSTALLATION OF ANGILLARY EQUIPMENT INCLUDING BUT NOT LIMITED TO THE SOCKFOLD MERGINTER, PUMP STATION (IF APPLICABLE) AND THE AUTOMATIC CONTROLLER IS TO BE DETERMINED IN THE FIELD BY THE OWNER'S AUTHORIZED REPRESENTATIVE.
- CONTRACTOR IS TO PROVIDE THERE BY ADDITIONAL PILOT WIRES AND ONE (1) COMMON WIRE TO THE END OF THE MANUNE RUN IN TWO DIRECTIONS FROM THE CONTROLLER. THE ADDITIONAL WIRE SHALL BE EXTENDED 10' MAKING A COIL TO FIT MISIDE A RECTANGULAR PULL BOX. LABEL THE LID OF THE PULL BOX. SW.
- ALL PIPE LUDGE PAVED AREAS, HADISCAPE, OR AS DIRECTED BY OWNERS REPRESENTATIVE TO BE INSTALLED IN SLEEVING, TWICE THE DAMETER OF PRECOR WITHER BLUDGE LOOPED AND ASSESS SHADISCALE FROM THE PROPERTY OF STANDARD F. 1785-1, ALL & AND ASSESS SLEEVING STALL BE POCIZED GLASS 200 SDR21, TYPE 1, GRADE 7, MATERIAL CONFORMING TO ASTIM STANDARD D-2241, SLEEVING STANDARD FEBRE EDGE OF PAVING.
- THE RRIGATION CONTRACTOR SHALL ADJUST THE PRESSURE REQUIFER ON BUCH ELECTRIC CONTROL VALVE SO THAT THE SPRINKLEN HEAD FARTHES' AND HIGHEST IN ELECTRIC PROTION FROM THE REPRETIVE OF THE THE OFFICE SHOWN ON THE RRIGATION LEGEND, NOT TO EXCEED FIVE (8) PSI ABOVE THE GIVEN OPERATING PRESSURE FROM THE SPECIFIED FRESSURE LOCATION ON THE RRIGATION LEGEND.
- THE RRIGATION SYSTEM DESCAN IS BASED ON THE MINIMAN OPERATING PRESSURE AND THE MAXIMAN FLOW DEMAND SHOWN ON THE RRIGATION DEMANDS SHOWN ON THE RRIGATION AND CONSTRUCTION, REPORT AND PRESSURE EXPERT PRIOR TO CONSESTION, THE DEMANDS AND THE ACTUAL PRESSURE EXPERT PRIOR TO CONSESTION OF THE PRICE OF THE PR
- ELECTRICAL POWER SOURCE FOR THE IRRIGATION CONTROLLER AND/OR BOOSTER PUMP (IF APPLICABLE) SHALL BE PROVIDED UNDER THE ELECTRICAL SECTION OF THE SPECIFICATIONS, IT SHALL BE THE RESPONSIBILITY OF THE RRIGATION CONTRACTOR TO COCROMNTE ELECTRICAL SERVICE WITH THE GENERAL CONTRACTOR AND SHALL MAKE THE FINAL CONNECTION FROM THE ELECTRICAL SOURCE TO THE CONTROLLER AND/OR BOOSTER PUMP.
- LANDSCAPE CONTRACTOR SHALL PROVIDE CLIENT WITH "AS BUILT" IRRIGATION ZONE PLAN CONTAINING ALL IRRIGATION ZONES, VALVE BOXES, MAIN LINES, HOSE BIBS, CONTROLLER, AND MASTER ASSEMBLY.

### MINIMUM DESIGN CRITERIA

WATER SUBMETER SIZE = 1.25"

ninimum system design criteria is based on 75 p.s.i. Using 22 g.p.m.

CONTRACTOR SHALL YEARY ALL POC SZE, PRESSURE AND FLOW BEFORE INSTALLATION.

F REFORMATION CONFLICTS, NOTIFY THE OWERS FOR INFORMATION.

FAULIET TO DO SO MAY RESULT IN CONTRACTOR BEING RESPONSIBLE

FOR ANY CHANGES REQUIRED AS A RESULT.