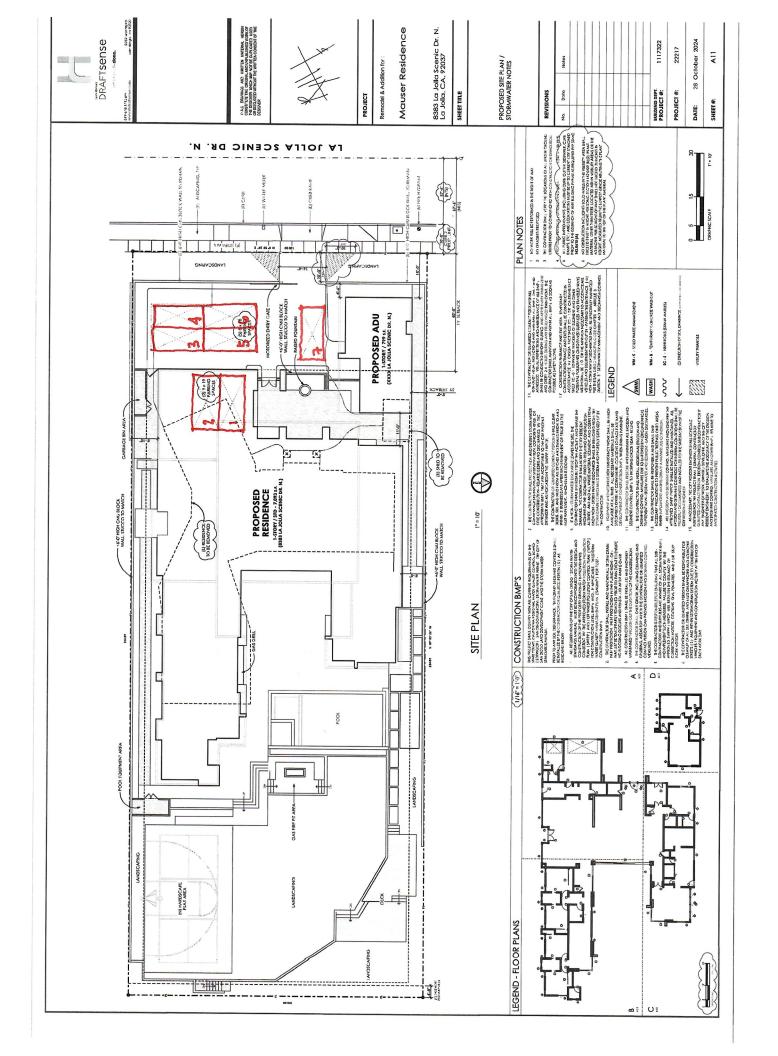

SITE DEVELOPMENT PERMIT 1ST SUBMITTAL

GENERAL NOTES

SYMBOLS LEGEND

Remodel & Addition for:

Mauser Residence

8383 La Jolla Scenic Dr. N. La Jolla, CA, 92037

SHEET TITLE

0

AUSTIN HARDOCK
AUS EMPROY CONSULTING
MAT DOVICES ST
SAVIDED C AUSTIZE
(859) 47-4230

EUAL : BASTRING STREET STATE

EU DIMENSIONS TO FACE OF STUD OR WALL GEN. CONTRACTOR:
HERVIGHE NC.
ATRY COLIN INSPIRED
SUS-LA-OLLASCENSION IN INJULA CA 9707
PR (019) SCI-OTH
ENAL, CRIMMETTHESSOFTHIS PROJECT DATA LOTA, IN THE DEACONNILL SUB-DINISION, OTHOR LA JOUA, COUNTY OF SANDEGO, STATE OF CALFOR THERE OF NO, 4734 FILED IN THE OFFICE OF THE COUNTY RECORDER OF SANDEGO COUNTY, Scope of Work : Supprocess 1-colorie Buch. Of A Exchasing Sign. Story Svolfamay resdence <u>her</u>swolfstan skalf. Han yesdence to have resigned for analyse woodes. And which structure, eichtich, rechwick in PPLICABLE CODES: ECHNICAL DATA: IS IN G RESIDENCE TO BE MENTARD.