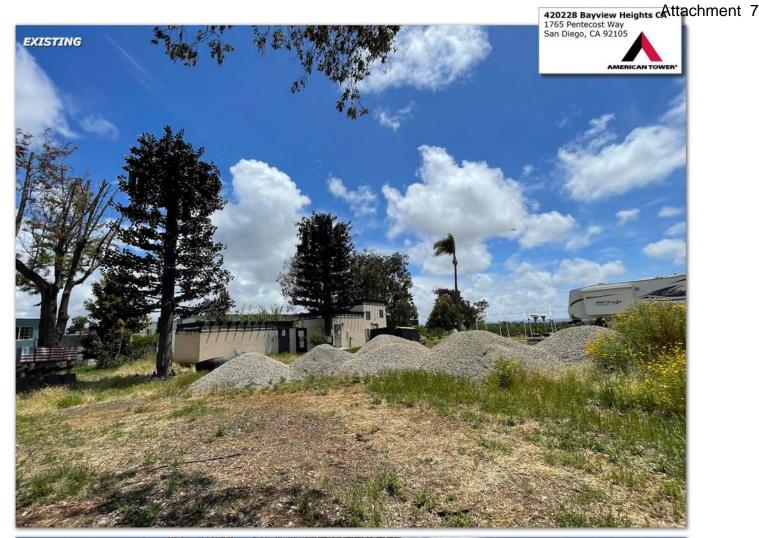

Figure 1- Existing (left) and proposed site (right) looking at the south elevation.

The antennas of this WCF are concealed within the branches of the faux mono-broadleaf tree. The foliage of the faux tree provides a natural setting to screen the antennas and blend it with the background, making it visually appealing while concealing the antennas. The faux tree height and design integrate with other mature trees to the west, east, south, north. The equipment is located on the eastern edge of the lot inside an enclosure, screened inside a concrete building, and painted to match other buildings on the premises (Attachment 7). The approval of this facility will provide continued cellular service to the surrounding community and major Freeway-95 east of the site, as indicated in the Coverage Map. (Attachment 12).