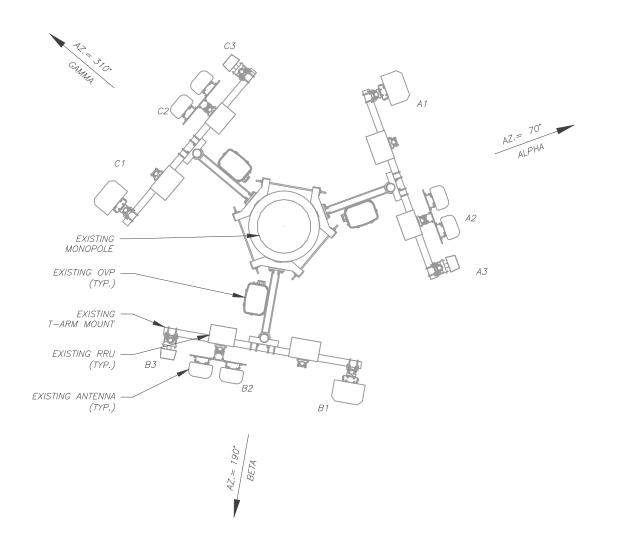

SCALE: NOT TO SCALE

REVISION: 3

C-202

TOWER ELEVATION (LOOKING WEST)

SCALE: NOT TO SCALE

|               |     |      |                 | EXIST           | ING ANTENNA SCHEDULE |                                    |                                   |
|---------------|-----|------|-----------------|-----------------|----------------------|------------------------------------|-----------------------------------|
| LOCATION      |     |      | ANTENNA SUMMARY |                 |                      | NON ANTENNA SUMMARY                |                                   |
| SECTOR RAD AZ |     | AZ   | POS             | ANTENNA         | DIMENSIONS           | ADDITIONAL TOWER MOUNTED EQUIPMENT | DIMENSIONS                        |
| ALPHA         | 34' | 70°  | A1              | AIR6449         | 95.9"X24"X8.5"       | (1) OVP                            | -                                 |
|               |     |      | A2              | (2) NHH-65B-R2B | 71.9"X11.9"7.1"      | (1) 4449<br>(1) 8843               | 17"X13"X9.4"<br>14.9"X13.2"X10.9" |
|               |     |      | A3              | KRE105 281/ 1   | 7.9"X7.9"X1"         | (1) 4408                           | 7"X7"X4"                          |
| BETA          | 34' | 190° | B1              | AIR6449         | 95.9"X24"X8.5"       | (1) OVP                            | _                                 |
|               |     |      | B2              | (2) NHH-65B-R2B | 71.9"X11.9"7.1"      | (1) 4449<br>(1) 8843               | 17"X13"X9.4"<br>14.9"X13.2"X10.9" |
|               |     |      | <i>B3</i>       | KRE105 281/ 1   | 7.9"X7.9"X1"         | (1) 4408                           | 7"X7"X4"                          |
| GAMMA         | 34' | 310° | C1              | AIR6449         | 95.9"X24"X8.5"       | (1) OVP                            | _                                 |
|               |     |      | C2              | (2) NHH-65B-R2B | 71.9"X11.9"7.1"      | (1) 4449<br>(1) 8843               | 17"X13"X9.4"<br>14.9"X13.2"X10.9" |
|               |     |      | C3              | KRE105 281/ 1   | 7.9"X7.9"X1"         | (1) 4408                           | 7"X7"X4"                          |

#### **BAYVIEW HTS CA**

SITE ADDRESS: 1765 PENTECOST WAY SAN DIEGO, CA 92105

SEAL

Digitally Signed: 2024-09-13

| DATE DRAWN: | 03/07/23    |
|-------------|-------------|
| ATC IOB NO: | 14412501 F1 |

ANTENNA LAYOUT & SCHEDULE