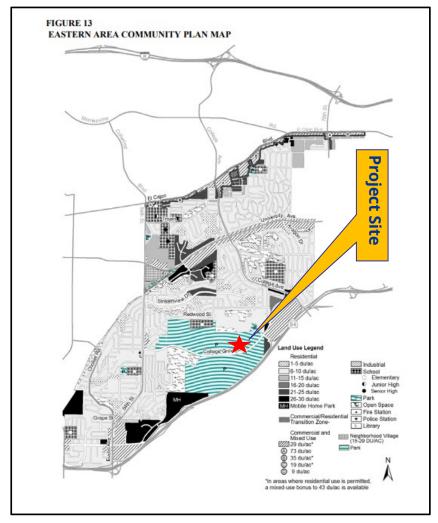

TIVES**

- 1. Approve CUP No. 3247993 and NDP No. 3247994.
- 2. Deny CUP No. 3247993 and NDP No. 3247994, if the findings required to approve the project cannot be affirmed.

Respectfully submitted,

Nilia San

Nilia Safi

Development Project Manager Development Services Department

#### Attachments:

- 1. Aerial Photographs
- 2. Community Plan Land Use Map
- 3. Project Location Map
- 4. Draft Permit Resolution with Findings
- 5. Draft Permit with Conditions
- 6. Environmental Exemption
- 7. Photo Simulations
- 8. Photo Survey
- 9. Community Plan Recommendation
- 10. Project Plans
- 11. Ownership Disclosure Form
- 12. Site Justification/Coverage



# Aerial Photograph





American Tower/Verizon Bayview Heights PRJ-1100637 1765 Pentecost Way



# Mid- City Eastern Area Community Plan Map







# **Project Location Map**





<u>American Tower/Verizon Bayview Heights PRJ-1100637</u> 1765 Pentecost Way



# HEARING OFFICER RESOLUTION NO. CXXX CONDITIONAL USE PERMIT (CUP) NO. 3247993 NEIGHBORHOOD DEVELOPMENT PERMIT (NDP) NO. 3247994 AMERICAN TOWER VERIZON BAYVIEW HEIGHTS - PROJECT NO. 1100637

WHEREAS, Revival Pentecostal Tabernacle of San Diego, Owner and AMERICAN TOWER and Verizon Wireless, Permittees, filed an application with the City of San Diego for a permit for a Wireless Communication Facility (WCF) (as described in and by reference to the approved Exhibits "A" and corresponding conditions of approval for the associated CUP No. 3247993 and NDP No. 3247994;

WHEREAS, the project site is located at 1765 Pentecost Way in the RM-2-5 zone of the Mid-City Eastern Area Commu