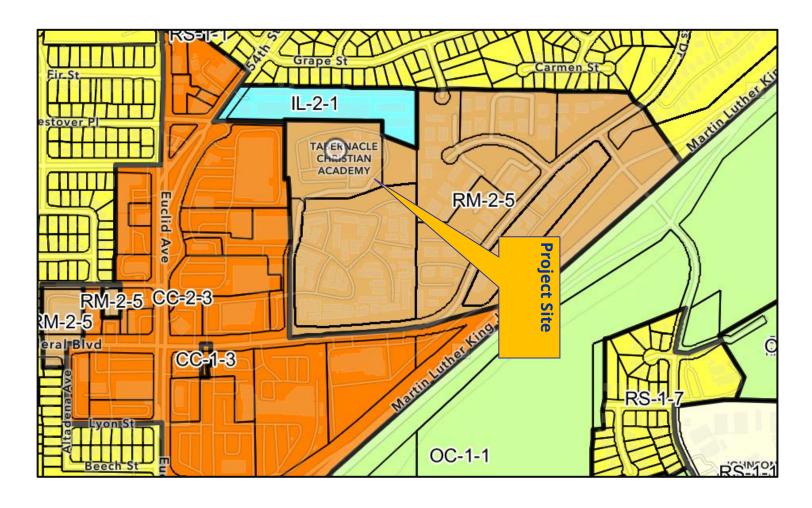

#### **Project Description:**

Verizon Wireless is requesting a new permit to continue the use of an existing facility. The project is located on the premises of the Community Church, which is a non-residential use in the residential zone. The uses to the south and west of the site are commercial, to the north is industrial and to the east is residential (Attachment 1-3). The continued use of the WCF will remain the same: 12 antennas and 12 RRUs concealed within the branches of the 40-foot-tall mono-broadleaf faux tree, along with the existing equipment enclosure with auxiliary equipment inside. The site is an established WCF that has served the community for over a decade.

#### **Community Plan Analysis:**

The Mid-City Community Plan defers all WCFs to the WCF Guidelines, City of San Diego regulations, and the City's General Plan. The City of San Diego General Plan requires all wireless facilities to minimize visual impacts under Urban Design Element (<u>UD-A.15.a</u>). It also includes the following provisions: A) Conceal wireless facilities in existing structures, when possible, otherwise use camouflage and screening techniques to hide or blend them into the surrounding area; B) Design facilities to be aesthetically pleasing and respectful of the neighborhood context; and C) Conceal mechanical equipment and devices associated with wireless facilities in underground vaults or unobtrusive structures.

The antennas of this WCF are concealed within the branches of the faux mono-broadleaf tree. The foliage of the faux tree provides a natural setting to screen the antennas and blend it with the background, making it visually appealing while concealing the antennas. The faux tree height and design integrate with other mature trees to the west, east, south, north. The equipment is located on the eastern edge of the lot inside an enclosure, screened inside a concrete building, and painted to match other buildings on the premises (Attachment 7). The approval of this facility will provide continued cellular service to the surrounding community and major Freeway-95 east of the site, as indicated in the Coverage Map. (Attachment 12).

The Mid-City Eastern Area Community Planning Group voted 4-0-0 on September 24, 2024, to approve the project with no conditions. (Attachment 9)

Council Policy <u>600-43</u> guidelines establish hierarchy from the most preferred location (Preference 1) to the least preferred location (Preference 4) for WCFs. The project is proposed within a Preference 3 location according to Council Policy. The applicant must submit a site justification explaining why a Preference 3 site was selected over any lower Preference level sites. The applicant has indicated that this is an established WCF site, previously approved by the Planning Commission over a decade ago, and the continued use of it will ensure continued service to the surrounding community.