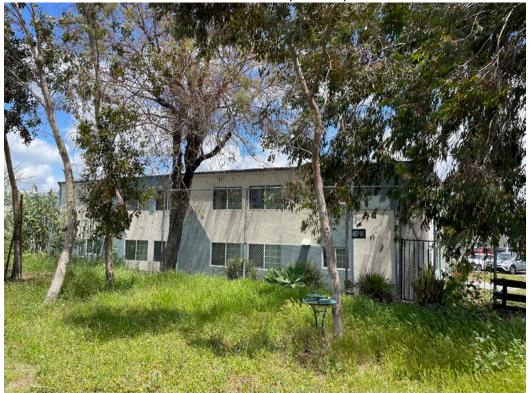

Figure 1- Existing (left) and proposed site (right) looking at the south elevation.

#### **Project Description:**

Verizon Wireless is requesting a new permit to continue the use of an existing facility. The project is located on the premises of the Community Church, which is a non-residential use in the residential zone. The uses to the south and west of the site are commercial, to the north is industrial and to the east is residential (Attachment 1-3). The continued use of the WCF will remain the same: 12 antennas and 12 RRUs concealed within the branches of the 40-foot-tall mono-broadleaf faux tree, along with the existing equipment enclosure with auxiliary equipment inside. The site is an established WCF that has served the community for over a decade.

The antennas of this WCF are concealed within the branches of the faux mono-broadleaf tree. The foliage of the faux tree provides a natural setting to screen the antennas and blend it with the background, making it visually appealing while concealing the antennas. The faux tree height and design integrate with other mature trees to the west, east, south, north. The equipment is located on the eastern edge of the lot inside an enclosure, screened inside a concrete building, and painted to match other buildings on the premises (Attachment 7). The approval of this facility will provide continued cellular service to the surrounding community and major Freeway-95 east of the site, as indicated in the Coverage Map. (Attachment 12).