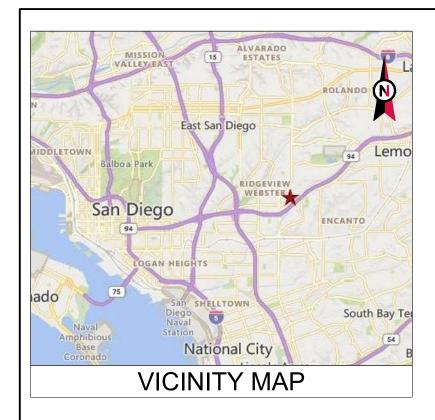

# **Project Location Map**

<u>American Tower/Verizon Bayview Heights PRJ-1100637</u> 1765 Pentecost Way