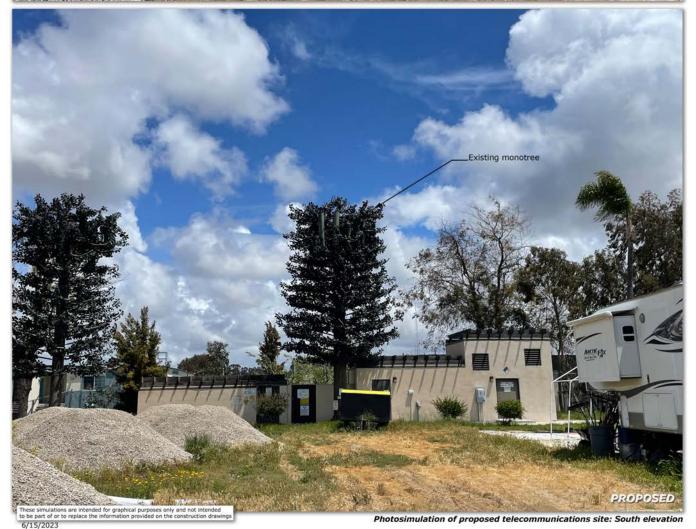

Figure 1- Existing (left) and proposed site (right) looking at the south elevation.

The antennas of this WCF are concealed within the branches of the faux mono-broadleaf tree. The foliage of the faux tree provides a natural setting to screen the antennas and blend it with the background, making it visually appealing while concealing the antennas. The faux tree height and design integrate with other mature trees to the west, east, south, north. The equipment is located on the eastern edge of the lot inside an enclosure, screened inside a concrete building, and painted to match other buildings on the premises (Attachment 7). The approval of this facility will provide continued cellular service to the surrounding community and major Freeway-95 east of the site, as indicated in the Coverage Map. (Attachment 12).