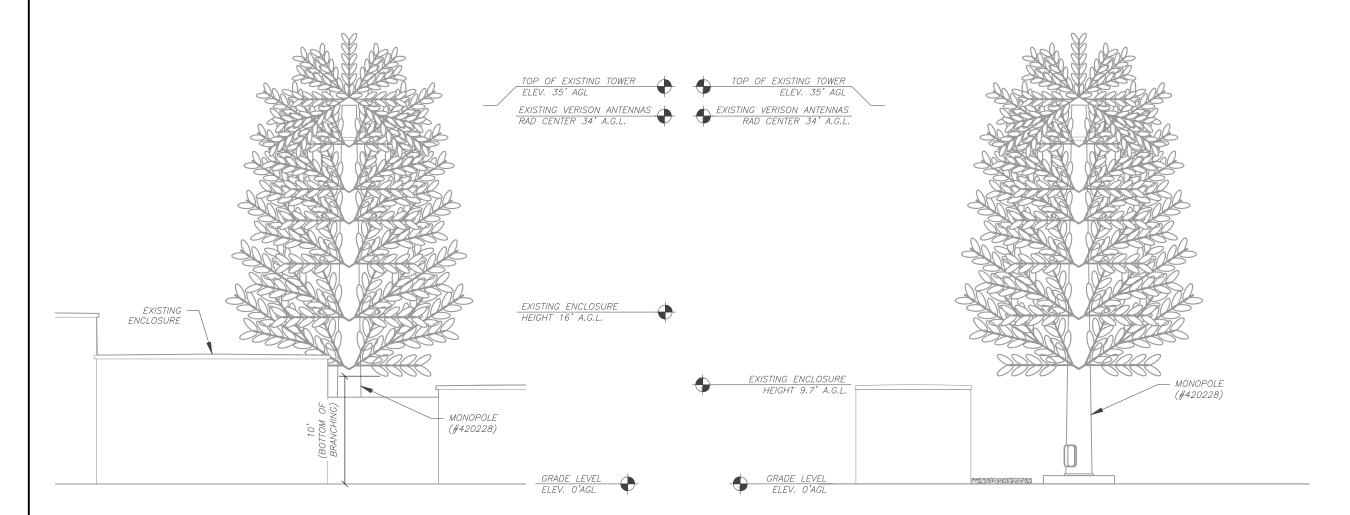

- NOTES:

  1. REBRANCH AS NECESSARY TO ENSURE FAUX BRANCHES EXTEND 24" BEYOND ANTENNA FACES.
- 2. FAUX BRANCH COUNT IS EQUIVALENT TO OR SURPASSES THE CITY REQUIREMENT OF 4.0 BRANCHES PER LINER FOOT OF TOWER. BOTTOM OF BRANCHING STARTS AT 10' ABOVE GRADE. APPROXIMATE COUNT IS ~120 BRANCHES, INCLUDING THE FAUX TREE TOP BRANCHES.

SCALE: NOT TO SCALE

TOWER ELEVATION (LOOKING NORTH)

TOWER ELEVATION (LOOKING EAST)

SCALE: NOT TO SCALE

A.T. ENGINEERING SERVICE, PLLC 3500 REGENCY PARKWAY SUITE 100 CARY, NC 27518 PHONE: (919) 468-0112 COA: P-1177

#### **BAYVIEW HTS CA**

SITE ADDRESS: 1765 PENTECOST WAY SAN DIEGO, CA 92105

Digitally Signed: 2024-09-13

DATE DRAWN: 03/07/23 ATC JOB NO: 14412501\_E1

**TOWER ELEVATION** 

SHEET NUMBER:

REVISION:

C-201

#### **BAYVIEW HTS CA**

SITE ADDRESS: 1765 PENTECOST WAY SAN DIEGO, CA 92105

Digitally Signed: 2024-09-13

DATE DRAWN: 03/07/23 ATC JOB NO: 14412501\_E1

**TOWER ELEVATION** 

SHEET NUMBER:

TOWER ELEVATION (LOOKING SOUTH)

SCALE: NOT TO SCALE

REVISION: 3

C-202

TOWER ELEVATION (LOOKING WEST)

SCALE: NOT TO SCALE

|               |     |      |                 | EXIST           | ING ANTENNA SCHEDULE |                                    |                                   |
|---------------|-----|------|-----------------|-----------------|----------------------|------------------------------------|-----------------------------------|
| LOCATION      |     |      | ANTENNA SUMMARY |                 |                      | NON ANTENNA SUMMARY                |                                   |
| SECTOR RAD AZ |     | AZ   | POS             | ANTENNA         | DIMENSIONS           | ADDITIONAL TOWER MOUNTED EQUIPMENT | DIMENSIONS                        |
| ALPHA         | 34' | 70°  | A1              | AIR6449         | 95.9"X24"X8.5"       | (1) OVP                            | -                                 |
|               |     |      | A2              | (2) NHH-65B-R2B | 71.9"X11.9"7.1"      | (1) 4449<br>(1) 8843               | 17"X13"X9.4"<br>14.9"X13.2"X10.9" |
|               |     |      | A3              | KRE105 281/ 1   | 7.9"X7.9"X1"         | (1) 4408                           | 7"X7"X4"                          |
| BETA          | 34' | 190° | B1              | AIR6449         | 95.9"X24"X8.5"       | (1) OVP                            | _                                 |
|               |     |      | B2              | (2) NHH-65B-R2B | 71.9"X11.9"7.1"      | (1) 4449<br>(1) 8843               | 17"X13"X9.4"<br>14.9"X13.2"X10.9" |
|               |     |      | <i>B3</i>       | KRE105 281/ 1   | 7.9"X7.9"X1"         | (1) 4408                           | 7"X7"X4"                          |
| GAMMA         | 34' | 310° | C1              | AIR6449         | 95.9"X24"X8.5"       | (1) OVP                            | _                                 |
|               |     |      | C2              | (2) NHH-65B-R2B | 71.9"X11.9"7.1"      | (1) 4449<br>(1) 8843               | 17"X13"X9.4"<br>14.9"X13.2"X10.9" |
|               |     |      | C3              | KRE105 281/ 1   | 7.9"X7.9"X1"         | (1) 4408                           | 7"X7"X4"                          |