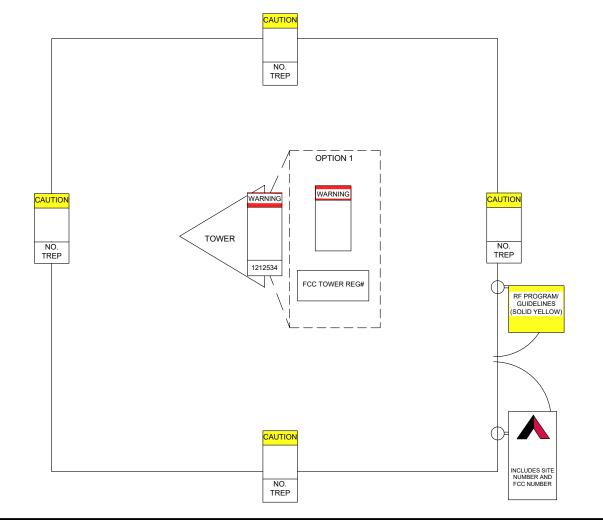

in accordance with Federal Communications sion rules on radio frequency emissions 47 CFR 1.1307(b)

ATC RF WARNING AND FCC NUMBER SIGN

A "NO TRESPASSING" SIGN MUST BE POSTED A MINIMUM OF EVERY 50'

#### **FCC TOWER REGISTRATION #**

**NOT AVAILABLE** 

Posting of sign required by law

ATC STAND-ALONE FCC TOWER

**EXISTING SIGNAGE PHOTO** 

THERE MUST BE AN ATC SIGN WITH SITE INFORMATION AND FCC REGISTRATION NUMBER AT BOTH THE ACCESS ROAD GATE (GATE OFF OF MAIN ROAD, IF APPLICABLE) AND COMPOUND FENCE (IF NO COMPOUND FENCE, THEN IN A CONSPICUOUS PLACE UPON DRIVE UP). IN ADDITION, PLEASE LOOK AT DIAGRAM FOR ALL ADDITIONAL SIGNS

OPTION 1 MAY BE USED TO POST TOWER REGISTRATION NUMBERS AT THE BASE OF THE TOWER IF A WARNING SIGN DOES NOT HAVE SPACE FOR THE TOWER REGISTRATION NUMBER.

IMPORTANT: FOR ANY ATC SIGN THAT DOES NOT MEET THE ATC SPECIFICATION FOR SIGNAGE (I.E., SHARPIE/PAINT PEN, WORN LABELS, ETC.), BRING IT INTO COMPLIANCE (RE-WRITE IF WORN) AND FLAG FOR REPLACEMENT ASAP WITH THE APPROPRIATE PERMANENT SIGN (YOU CAN ORDER THESE THROUGH THE WAREHOUSE)