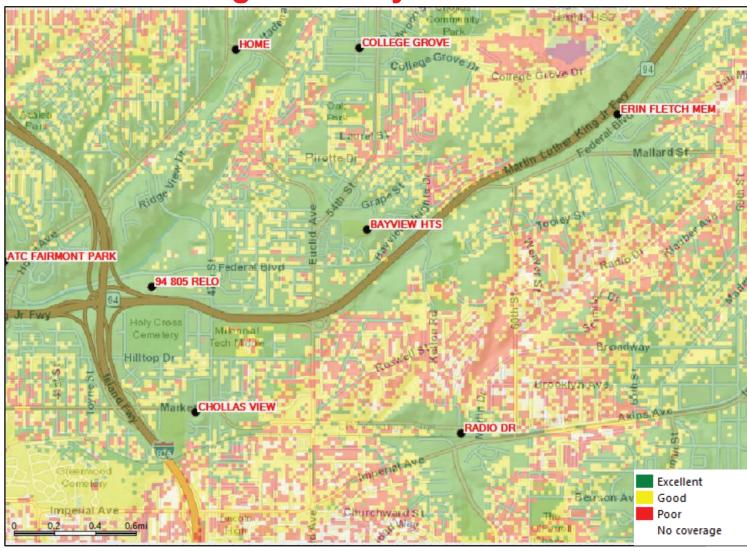

The antennas of this WCF are concealed within the branches of the faux mono-broadleaf tree. The foliage of the faux tree provides a natural setting to screen the antennas and blend it with the background, making it visually appealing while concealing the antennas. The faux tree height and design integrate with other mature trees to the west, east, south, north. The equipment is located on the eastern edge of the lot inside an enclosure, screened inside a concrete building, and painted to match other buildings on the premises (Attachment 7). The approval of this facility will provide continued cellular service to the surrounding community and major Freeway-95 east of the site, as indicated in the Coverage Map. (Attachment 12).