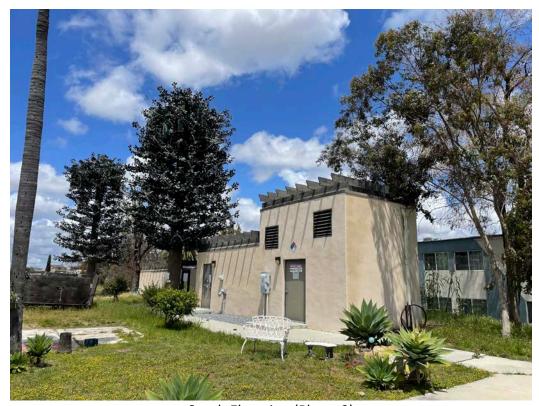

The antennas of this WCF are concealed within the branches of the faux mono-broadleaf tree. The foliage of the faux tree provides a natural setting to screen the antennas and blend it with the background, making it visually appealing while concealing the antennas. The faux tree height and design integrate with other mature trees to the west, east, south, north. The equipment is located on the eastern edge of the lot inside an enclosure, screened inside a concrete building, and painted to match other buildings on the premises (Attachment 7). The approval of this facility will provide continued cellular service to the surrounding community and major Freeway-95 east of the site, as indicated in the Coverage Map. (Attachment 12).