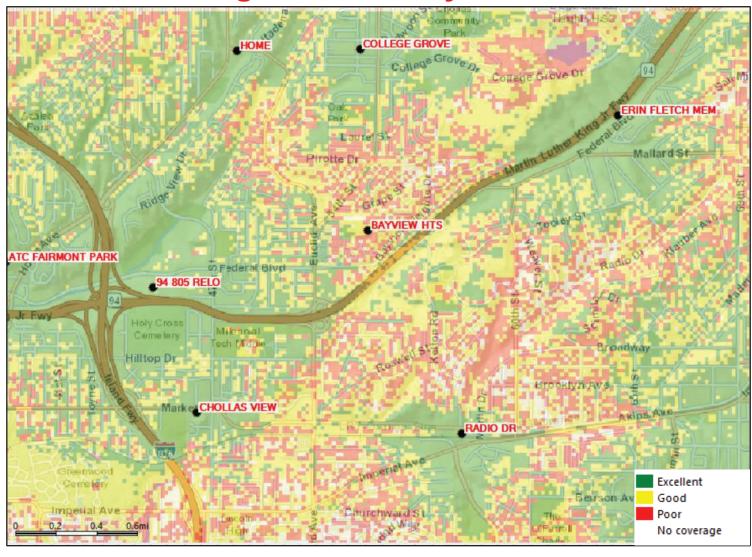

The antennas of this WCF are concealed within the branches of the faux mono-broadleaf tree. The foliage of the faux tree provides a natural setting to screen the antennas and blend it with the background, making it visually appealing while concealing the antennas. The faux tree height and design integrate with other mature trees to the west, east, south, north. The equipment is located on the eastern edge of the lot inside an enclosure, screened inside a concrete building, and painted to match other buildings on the premises (Attachment 7). The approval of this facility will provide continued cellular service to the surrounding community and major Freeway-95 east of the site, as indicated in the Coverage Map. (Attachment 12).