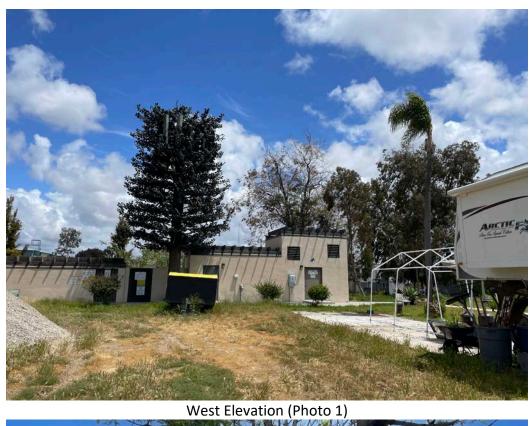

The antennas of this WCF are concealed within the branches of the faux mono-broadleaf tree. The foliage of the faux tree provides a natural setting to screen the antennas and blend it with the background, making it visually appealing while concealing the antennas. The faux tree height and design integrate with other mature trees to the west, east, south, north. The equipment is located on the eastern edge of the lot inside an enclosure, screened inside a concrete building, and painted to match other buildings on the premises (Attachment 7). The approval of this facility will provide continued cellular service to the surrounding community and major Freeway-95 east of the site, as indicated in the Coverage Map. (Attachment 12).