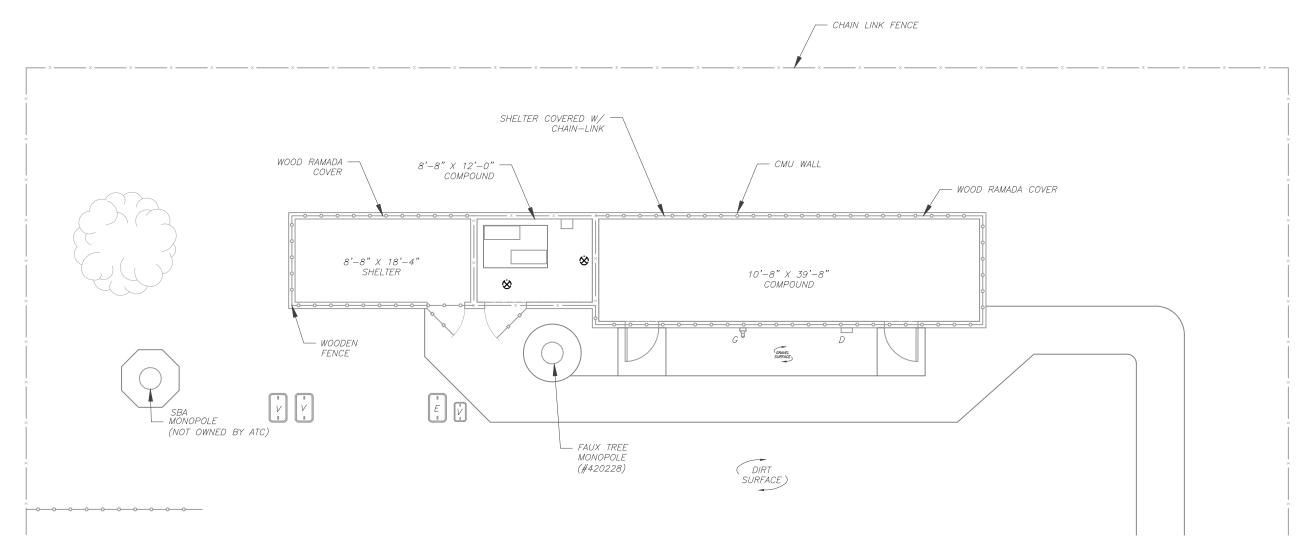

#### **Project Description:**

Verizon Wireless is requesting a new permit to continue the use of an existing facility. The project is located on the premises of the Community Church, which is a non-residential use in the residential zone. The uses to the south and west of the site are commercial, to the north is industrial and to the east is residential (Attachment 1-3). The continued use of the WCF will remain the same: 12 antennas and 12 RRUs concealed within the branches of the 40-foot-tall mono-broadleaf faux tree, along with the existing equipment enclosure with auxiliary equipment inside. The site is an established WCF that has served the community for over a decade.

The antennas of this WCF are concealed within the branches of the faux mono-broadleaf tree. The foliage of the faux tree provides a natural setting to screen the antennas and blend it with the background, making it visually appealing while concealing the antennas. The faux tree height and design integrate with other mature trees to the west, east, south, north. The equipment is located on the eastern edge of the lot inside an enclosure, screened inside a concrete building, and painted to match other buildings on the premises (Attachment 7). The approval of this facility will provide continued cellular service to the surrounding community and major Freeway-95 east of the site, as indicated in the Coverage Map. (Attachment 12).

The Mid-City Communities Community Plan does not address Wireless Communication Facilities (WCF); however, the City's General Plan (UD-15) requires that the visual impact of the wireless facilities be minimized by concealing such facilities in existing structures or using screening techniques to blend them into surrounding areas. The plan also calls for these facilities to be designed to be aesthetically pleasing and respectful of neighborhood character. Furthermore, the plans call for the associated equipment to be concealed from view. In this case, the Verizon Faux tree exists on the eastern edge of the church property, adjacent to another WCF (T-Mobile) that is located on a 40-foot faux tree, surrounded by other existing mature trees of similar height that camouflage and blend the site with the surroundings. The antennas are concealed by employing antenna socks and a maximum number of branches of the mono-broadleaf. Separately, the equipment is located within a fully concealed structure colored to match the existing buildings on site, with a design consistent with the existing church use. Therefore, the proposed development will not adversely affect the applicable land use plan.

#### **Faux Trees**

- 22. All proposed hand-holes shall be covered with bark material to match the mono-broadleaf trunk to the satisfaction of the Development Services Department.
- 23. New branches shall be premium branches with maximum number of tips.

- 24. All coaxial conduits shall be routed up through the caisson and into the tree to the satisfaction of the Development Services Department. "Doghouse" cable housings are not permitted.
- 25. All branches at the antenna level shall extend a minimum of 24-inches beyond the entire vertical face of the proposed antennas to the satisfaction of the Development Services Department.
- 26. Starting branch height shall be no lower than 10-feet, as illustrated on the stamped, approved Exhibit "A."
- 27. All exposed cables, brackets and supports shall be painted to match the faux tree foliage to the satisfaction of the Development Services Department.
- 28. RF socks fully covering all sides of the antennas (and any other components) shall be used.

- NOTES:

  1. REBRANCH AS NECESSARY TO ENSURE FAUX BRANCHES EXTEND 24" BEYOND ANTENNA FACES.
- 2. FAUX BRANCH COUNT IS EQUIVALENT TO OR SURPASSES THE CITY REQUIREMENT OF 4.0 BRANCHES PER LINER FOOT OF TOWER. BOTTOM OF BRANCHING STARTS AT 10' ABOVE GRADE. APPROXIMATE COUNT IS ~120 BRANCHES, INCLUDING THE FAUX TREE TOP BRANCHES.