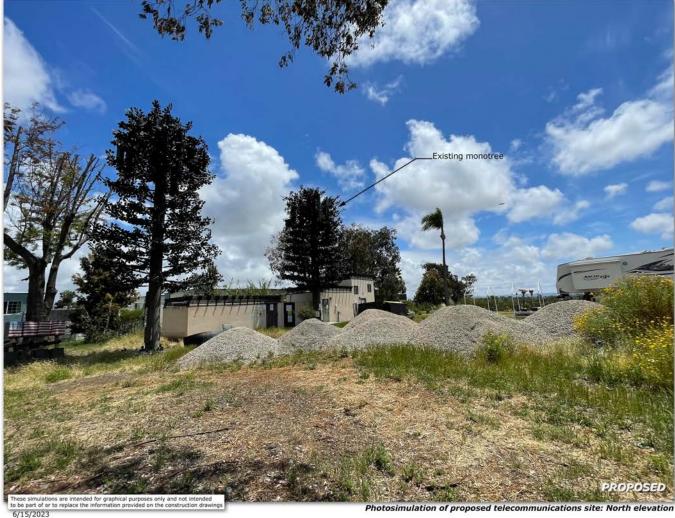

Figure 1- Existing (left) and proposed site (right) looking at the south elevation.

The antennas of this WCF are concealed within the branches of the faux mono-broadleaf tree. The foliage of the faux tree provides a natural setting to screen the antennas and blend it with the background, making it visually appealing while concealing the antennas. The faux tree height and design integrate with other mature trees to the west, east, south, north. The equipment is located on the eastern edge of the lot inside an enclosure, screened inside a concrete building, and painted to match other buildings on the premises (Attachment 7). The approval of this facility will provide continued cellular service to the surrounding community and major Freeway-95 east of the site, as indicated in the Coverage Map. (Attachment 12).