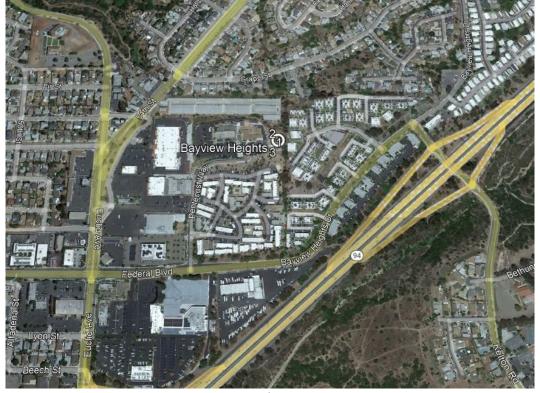

# Aerial Photograph

American Tower/Verizon Bayview Heights PRJ-1100637 1765 Pentecost Way

#### **Project Description:**

Verizon Wireless is requesting a new permit to continue the use of an existing facility. The project is located on the premises of the Community Church, which is a non-residential use in the residential zone. The uses to the south and west of the site are commercial, to the north is industrial and to the east is residential (Attachment 1-3). The continued use of the WCF will remain the same: 12 antennas and 12 RRUs concealed within the branches of the 40-foot-tall mono-broadleaf faux tree, along with the existing equipment enclosure with auxiliary equipment inside. The site is an established WCF that has served the community for over a decade.