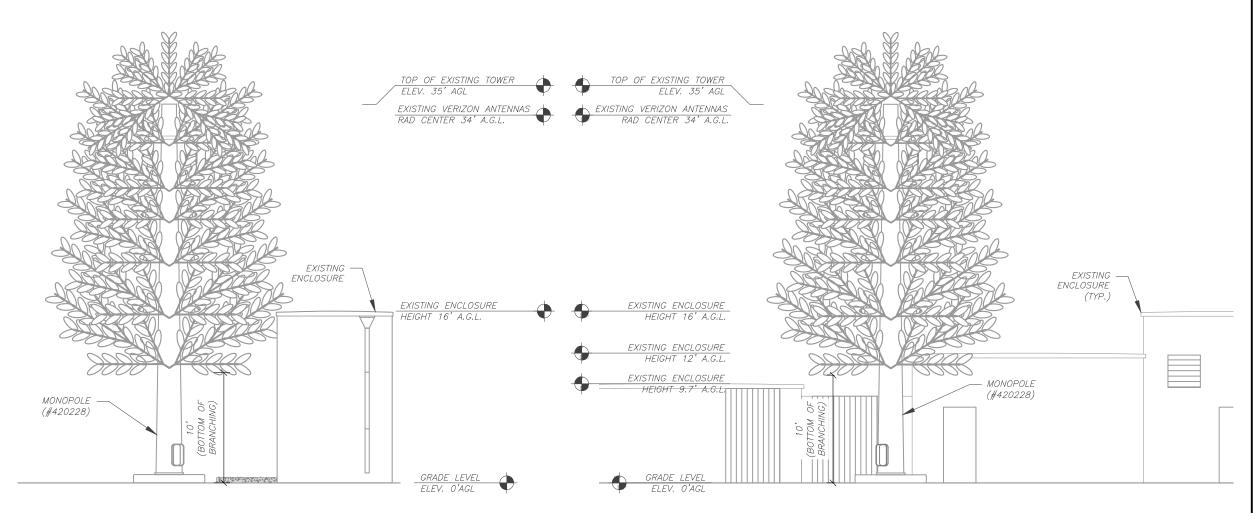

#### **Project Description:**

Verizon Wireless is requesting a new permit to continue the use of an existing facility. The project is located on the premises of the Community Church, which is a non-residential use in the residential zone. The uses to the south and west of the site are commercial, to the north is industrial and to the east is residential (Attachment 1-3). The continued use of the WCF will remain the same: 12 antennas and 12 RRUs concealed within the branches of the 40-foot-tall mono-broadleaf faux tree, along with the existing equipment enclosure with auxiliary equipment inside. The site is an established WCF that has served the community for over a decade.

The antennas of this WCF are concealed within the branches of the faux mono-broadleaf tree. The foliage of the faux tree provides a natural setting to screen the antennas and blend it with the background, making it visually appealing while concealing the antennas. The faux tree height and design integrate with other mature trees to the west, east, south, north. The equipment is located on the eastern edge of the lot inside an enclosure, screened inside a concrete building, and painted to match other buildings on the premises (Attachment 7). The approval of this facility will provide continued cellular service to the surrounding community and major Freeway-95 east of the site, as indicated in the Coverage Map. (Attachment 12).

- NOTES:

  1. REBRANCH AS NECESSARY TO ENSURE FAUX BRANCHES EXTEND 24" BEYOND ANTENNA FACES.
- 2. FAUX BRANCH COUNT IS EQUIVALENT TO OR SURPASSES THE CITY REQUIREMENT OF 4.0 BRANCHES PER LINER FOOT OF TOWER. BOTTOM OF BRANCHING STARTS AT 10' ABOVE GRADE. APPROXIMATE COUNT IS ~120 BRANCHES, INCLUDING THE FAUX TREE TOP BRANCHES.