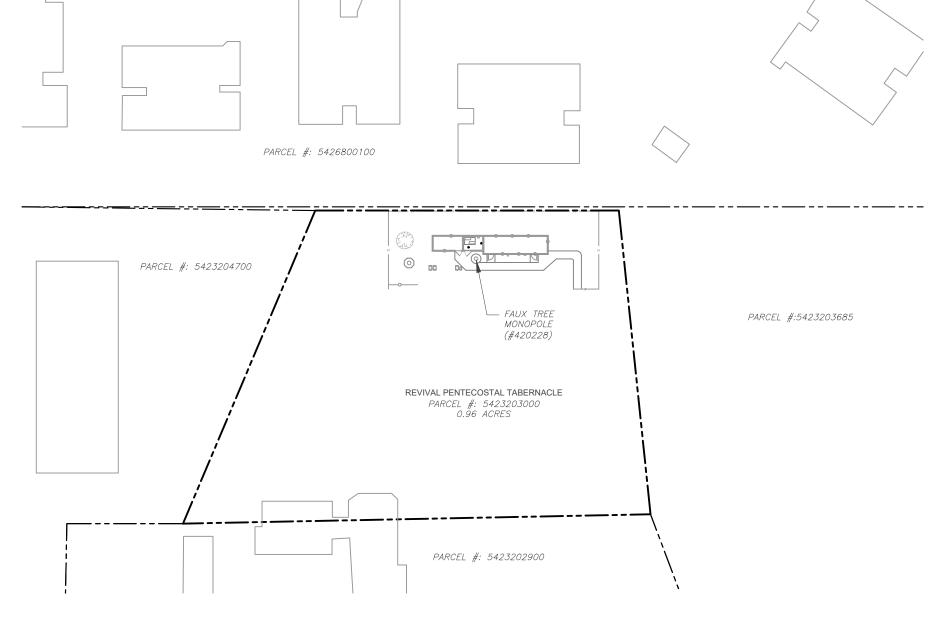

#### **BACKGROUND**

The project is a request for the continued use of an existing (WCF) to include an existing 40-foot-tall faux mono-broadleaf tree that houses 12 antennas and 12 Remote Radio Units (RRUs); and a 548-square-foot equipment enclosure on the ground. The site is located at 1765 Pentecost Way in the RM-2-5 zone of the Mid-City Eastern Area Community. The 5.35-acre site is developed with several

buildings for the use of the Church. The project is located on the eastern edge of the site. The Planning Commission initially approved the project in March 2013, and the permit has expired. A ten-year expiration was added to the previous permit to allow City staff to review for upgrade in technology, design and any changes to development regulations. Verizon is requesting the new permit without any changes to the site. Pursuant to the current code, the approval of a Conditional Use Permit in this zone requires the approval of the Hearing Officer.

#### **Project Description:**

Verizon Wireless is requesting a new permit to continue the use of an existing facility. The project is located on the premises of the Community Church, which is a non-residential use in the residential zone. The uses to the south and west of the site are commercial, to the north is industrial and to the east is residential (Attachment 1-3). The continued use of the WCF will remain the same: 12 antennas and 12 RRUs concealed within the branches of the 40-foot-tall mono-broadleaf faux tree, along with the existing equipment enclosure with auxiliary equipment inside. The site is an established WCF that has served the community for over a decade.

WHEREAS, the project site is located at 1765 Pentecost Way in the RM-2-5 zone of the Mid-City Eastern Area Community planning area;

WHEREAS, the project site is legally described as: All that certain real property situated in the County of San Diego, State of California, described as follows: Parcel A: Parcel 1 of Parcel Map No. 4120, in the City of San Diego, County of San Diego, State of California, recorded in the Office of the County Recorder of said County on September 30, 1975. Parcel B: That portion of Lot 17 of the Rancho Mission of San Diego, in the City of San Diego, County of San Diego, State of California, according to Partition Map thereof No. 5416, filed in the Office of the County Recorder of San Diego County; thence along the southerly line of said Pentecost Park North 89.

# CONDITIONAL USE PERMIT NO. 3247993 NEIGHBORHOOD DEVELOPMENT PERMIT NO. 3247994 AMERICAN TOWER VERIZON BAYVIEW HEIGHTS PRJ-1100367 HEARING OFFICER

This CONDITIONAL USE PERMIT (CUP) NO. 3247993 AND NEIGHBORHOOD DEVELOPMENT PERMIT (NDP) NO. 3247994 is granted by the HEARING OFFICER of the City of San Diego to Revival Pentecostal Tabernacle of San Diego, Owner, and American Tower Corporation and Verizon Wireless, Permittees, pursuant to San Diego Municipal Code [SDMC] section 126.0305, 126.0404, and 141.0420,. The site is located at 1765 Pentecost Way, on portions of a 5.35-acre property in the RM-2-5 zone of the Mid-City Eastern Area Community Plan.