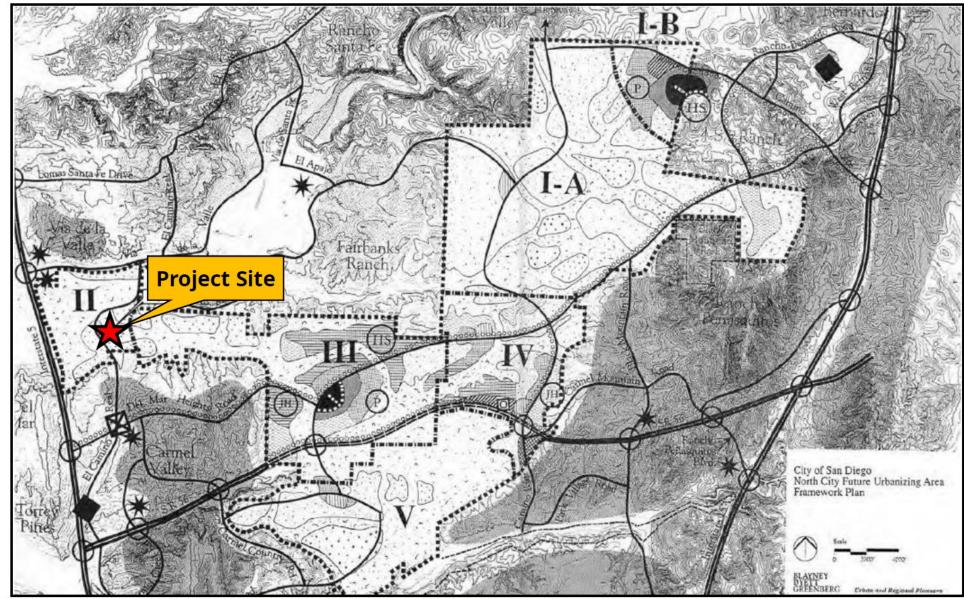

#### Land Use - North City Future Urbanizing Area Map

# **Proposition A**

- Managed Growth Initiative approved in 1985.
- Precludes premature development and guides urbanization.
- Conserves agricultural land and prevents loss of natural resources.
- Addresses the threat to quality of life from continued urban sprawl.

# **Nursing Facility Use**

- Project is consistent with the goals and objectives of Proposition A and the North City Future Urbanizing Framework Plan.
- A draft ordinance is proposed to authorize a nursing facility in the AR-1-1 Zone within Proposition A Lands.
- Reasonable Accommodation request approved (April 2024) due to the special need and benefit of providing persons with disabilities an equal opportunity to use and live in a nursing facility on the site.