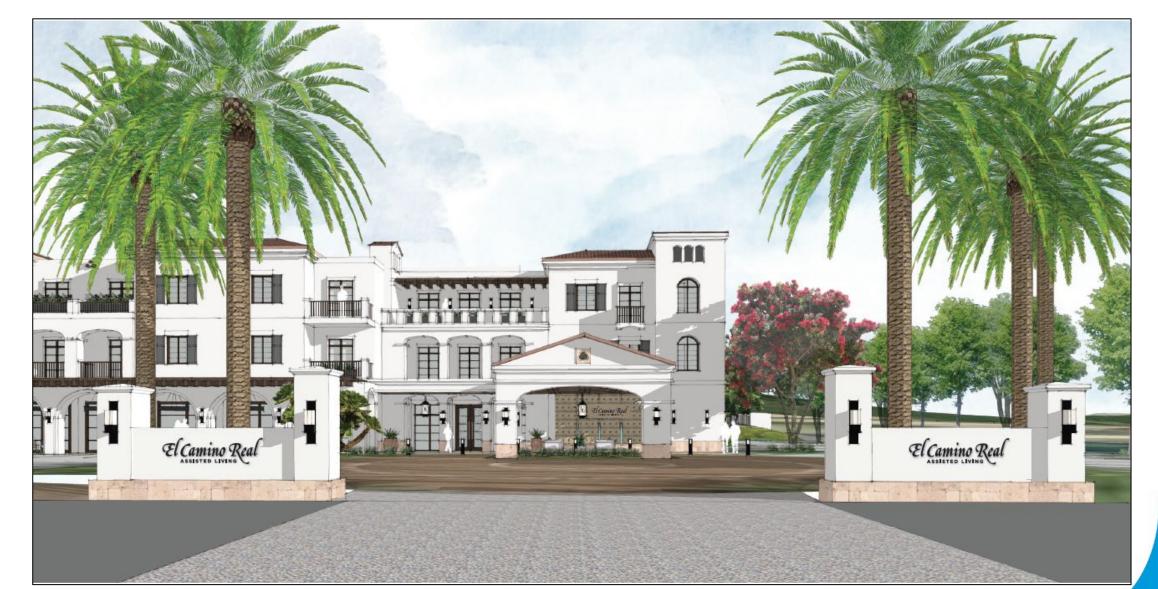

### **Project Rendering**

#### Project Features:

- 105,568 sf
- 105 rooms
- 124 beds
- Residential Care Facility
- Memory care
- Dementia care