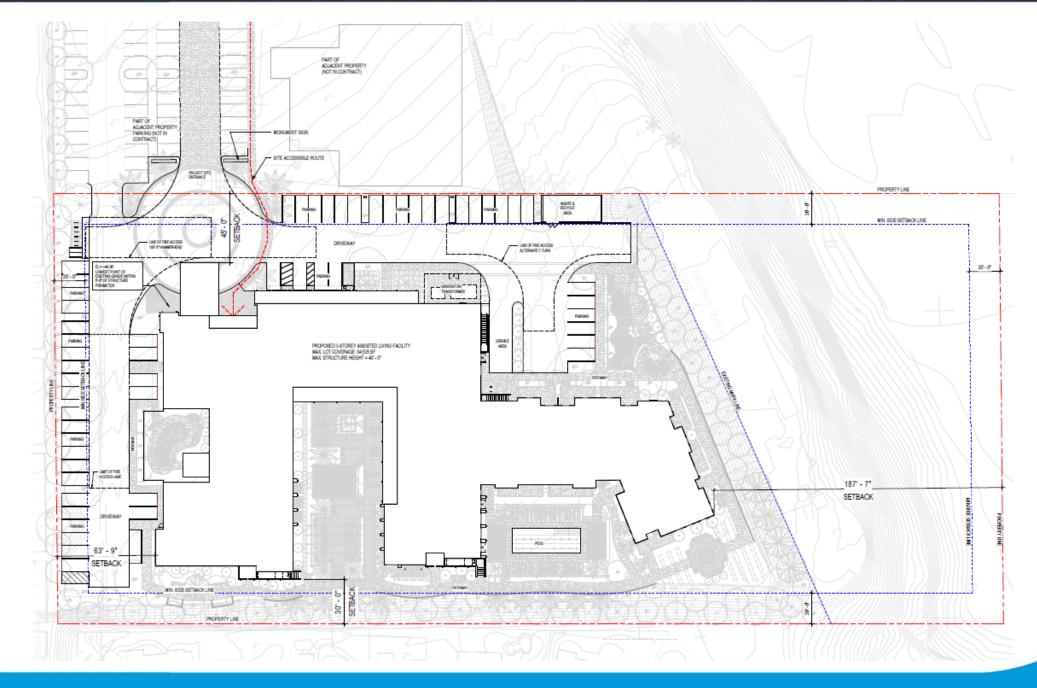

### **Site Plan**

Project complies
with base zone
development
regulations

### **Required Approvals**

<u>Process 5</u>: Ordinance for a nursing facility in the AR-1-1 zone in Proposition A Lands.

- <u>Process 4</u>: Conditional Use Permit to amend existing Conditional Use Permit for development of a nursing facility.
- <u>Process 4</u>: Site Development Permit to amend existing Site Development Permit for development that contains environmentally sensitive lands.