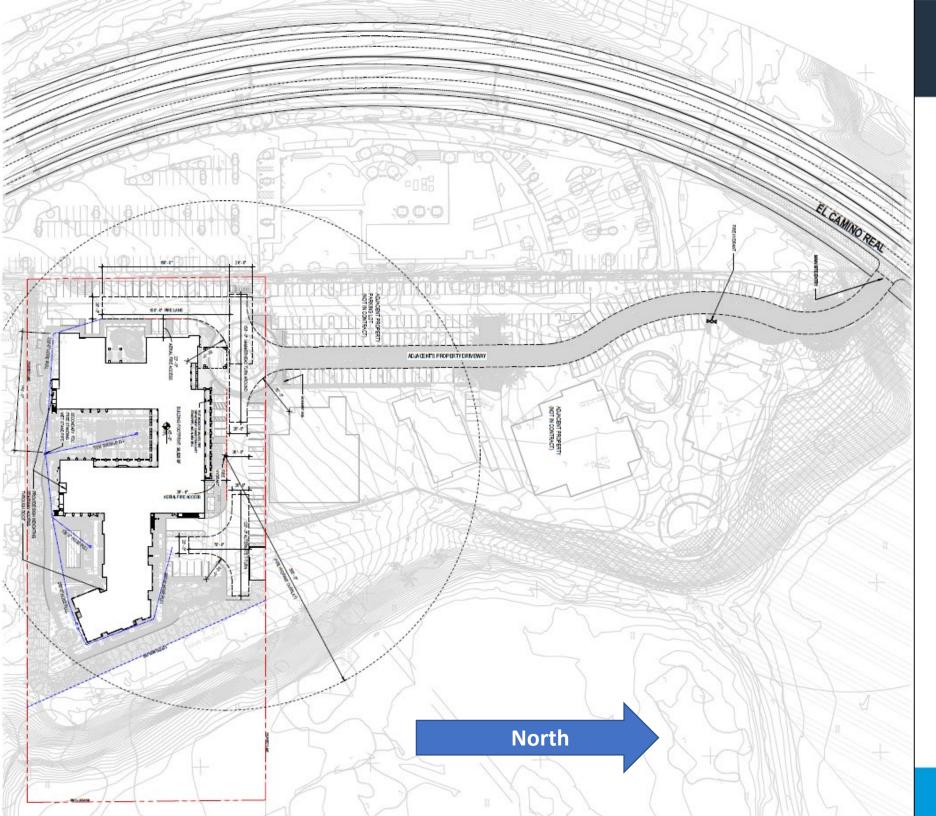

### **Fire Access Plan**

- Project complies with road width and access requirements
- Water supply and paved roads will be installed prior to development
- Brush Management Plan will be implemented