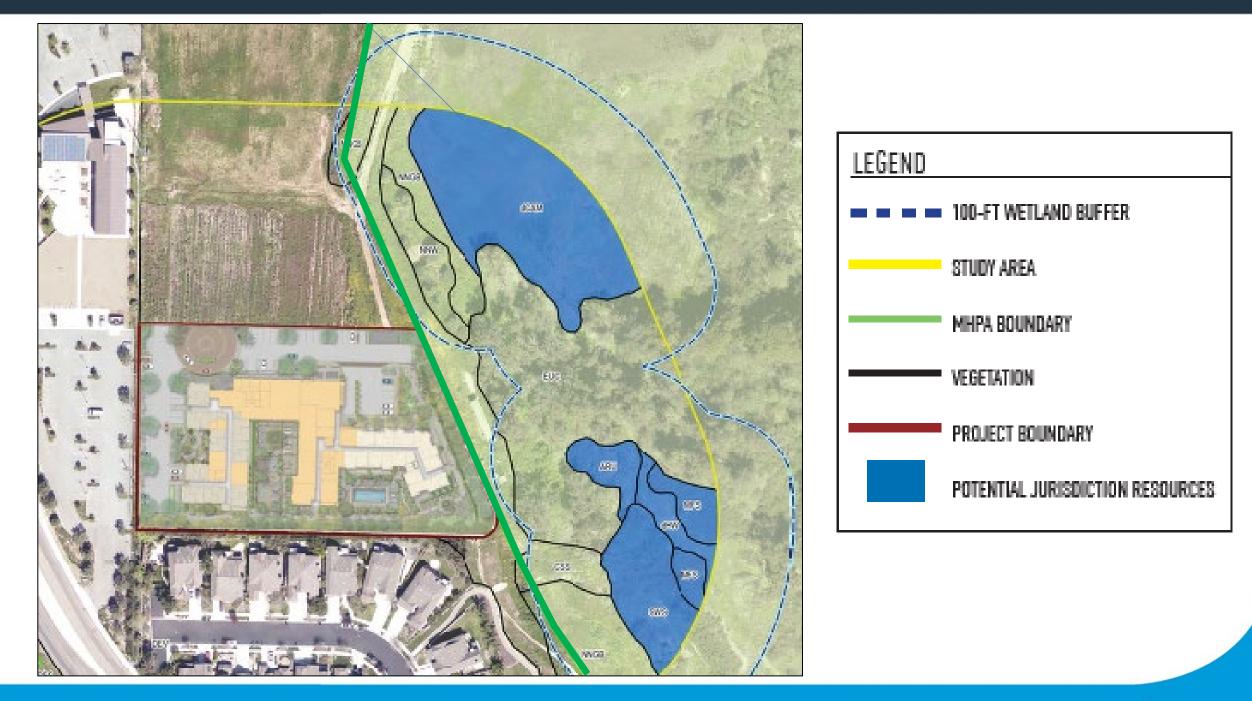

## Development Services Department Multiple Habit Planning Area (MHPA)

Adjacent Uses:

<u>North</u>: St. John Garabed Church

<u>West</u>: Evangelical Formosa Church

<u>South</u>: Single-Dwelling Unit residential

<u>East</u>: Multi-Habitat Planning Area (MHPA) open space