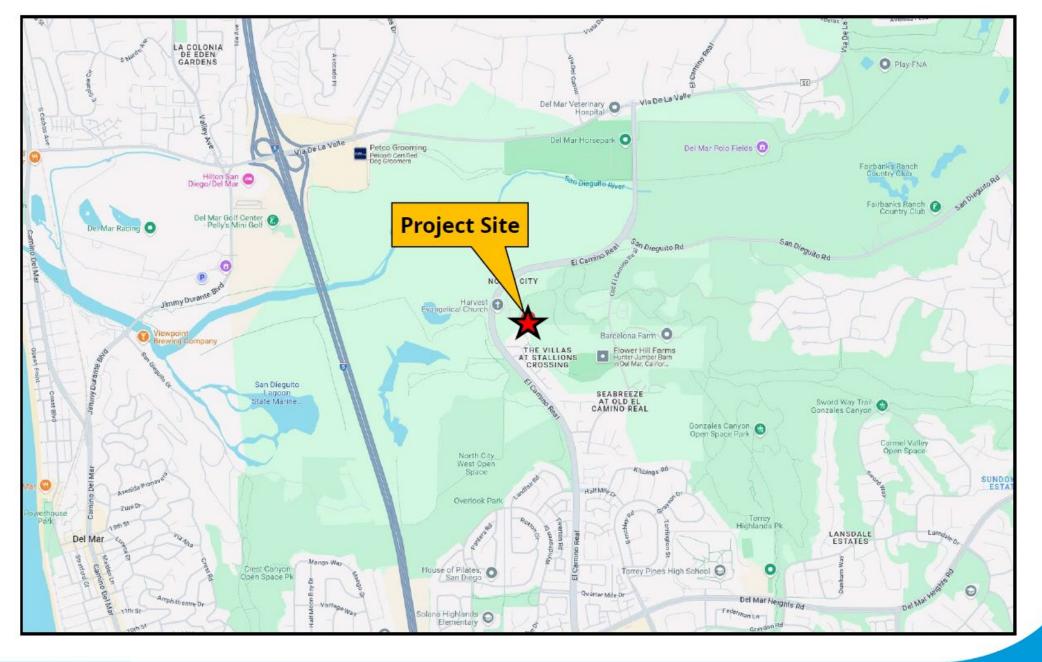

## **Project Vicinity**

<u>Address</u>: 13860 El Camino Real

<u>Zone</u>: AR-1-1

<u>Community Plan</u>: North City Future Urbanizing Area

<u>Planned Land Use</u>: Residential

**Aerial View** 

Lot Size: 3.97 acres

Adjacent Uses:

<u>North</u>: St. John Garabed Church

<u>West</u>: Evangelical Formosa Church

<u>South</u>: Single-Dwelling Unit residential

<u>East</u>: Multi-Habitat Planning Area (MHPA) open space