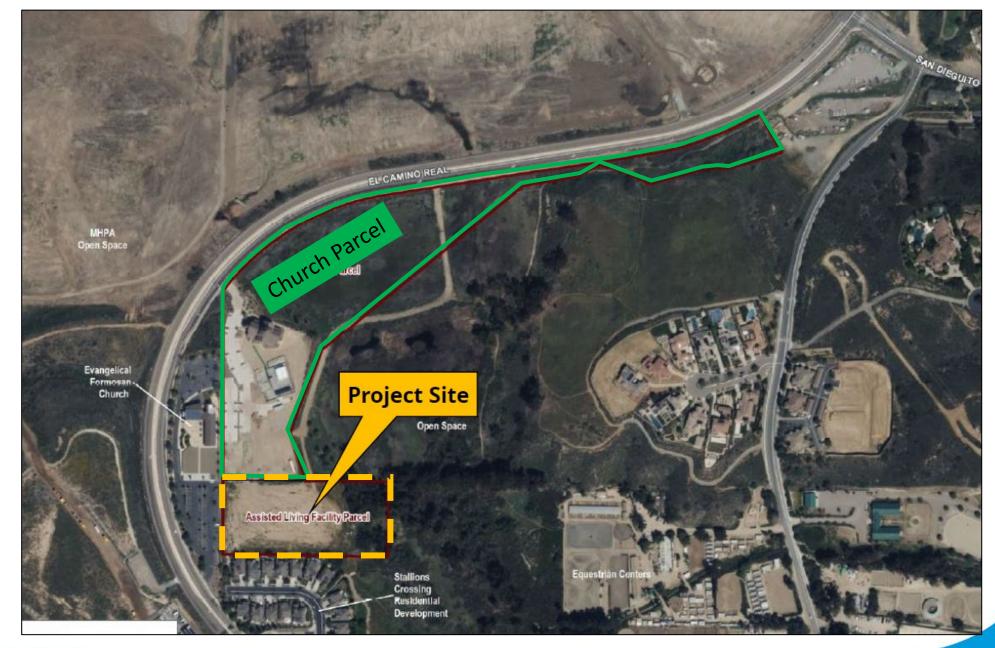

## **Project Vicinity**

<u>Address</u>: 13860 El Camino Real

<u>Zone</u>: AR-1-1

<u>Community Plan</u>: North City Future Urbanizing Area

<u>Planned Land Use</u>: Residential

**Aerial View** 

Lot Size: 3.97 acres

Adjacent Uses:

<u>North</u>: St. John Garabed Church

<u>West</u>: Evangelical Formosa Church

<u>South</u>: Single-Dwelling Unit residential

<u>East</u>: Multi-Habitat Planning Area (MHPA) open space