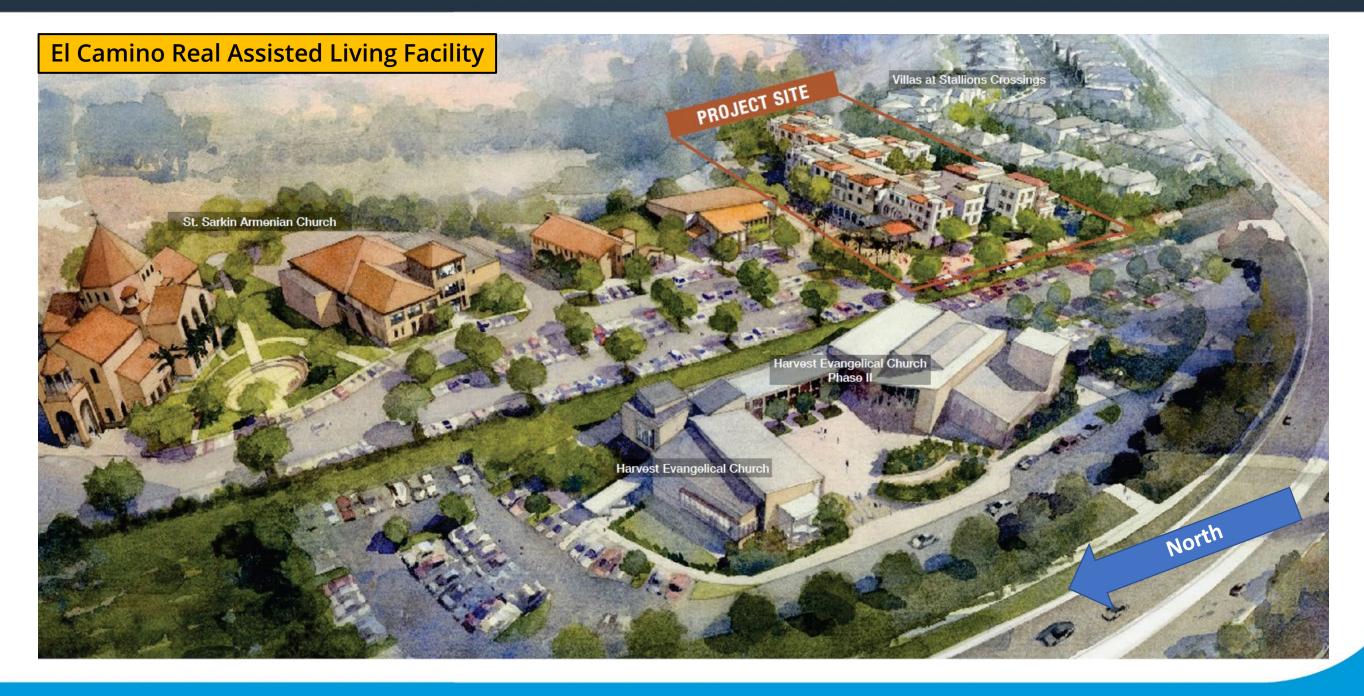

## **Project Vicinity**

<u>Address</u>: 13860 El Camino Real

<u>Zone</u>: AR-1-1

<u>Community Plan</u>: North City Future Urbanizing Area

<u>Planned Land Use</u>: Residential

**Aerial View** 

Lot Size: 3.97 acres

Adjacent Uses:

<u>North</u>: St. John Garabed Church

<u>West</u>: Evangelical Formosa Church

<u>South</u>: Single-Dwelling Unit residential

<u>East</u>: Multi-Habitat Planning Area (MHPA) open space

### **Project Rendering**