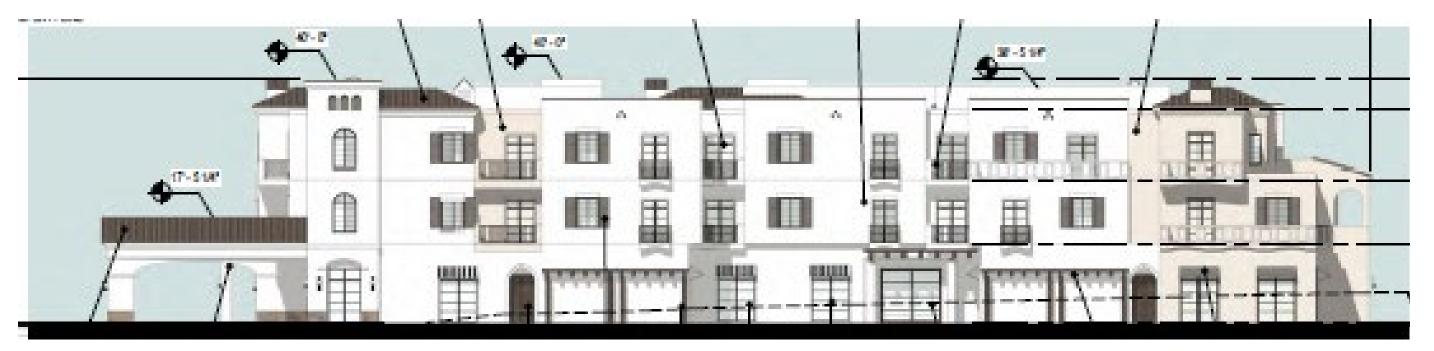

### **Sample Elevation**

#### **Project Design Features**

- Mission/Ranch Style Architecture S
- Light colors

- ure Stucco exteriors
  - Natural materials
  - Red tile roofs

- Articulating planes
- Materials similar to the surrounding neighborhood