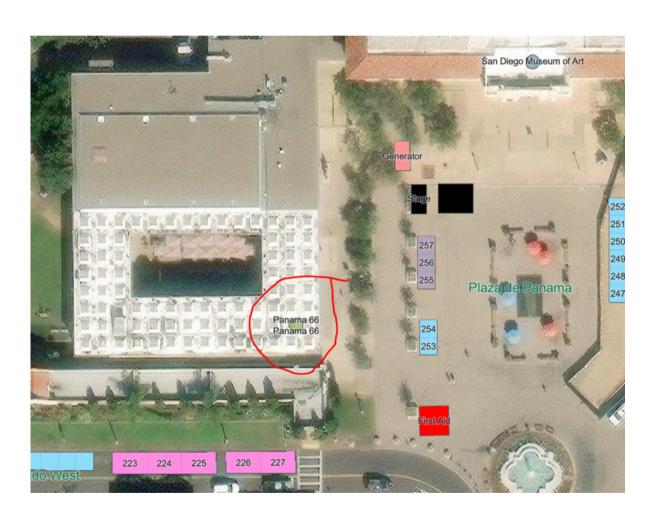

### Panama 66 at the San Diego Museum of Art

Panama 66 at The San Diego Museum of Art will have wonderful food, beer, wine and cocktails in the beautiful and serene setting of the May S. Marcy Sculpture Court and Garden. Enjoy a little refuge from the hustle and crowds of December Nights