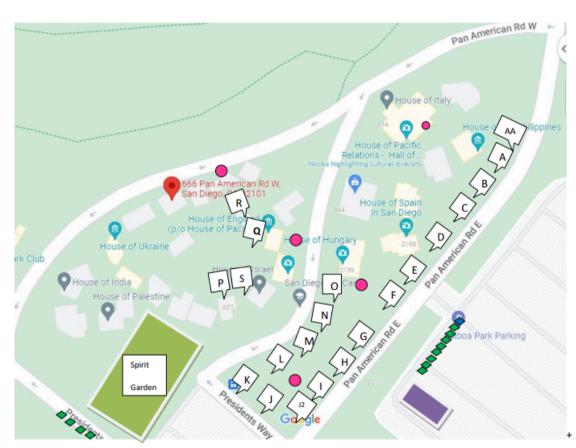

### International cottages

December Nights - House of Pacific Relations 2024 - Location of Food Tents and facilities

- AA. Mexico
- A. Italy
- B. Philippines
- C Irar
- D. Puerto Rico
- E. Spain
- F. Hungary
- G. India
- H. Turkiye
- Palestine
- I2. Korea
- J.
- K. Lebanon
- Queens
- M. Peru
- N. Panama
- O. Colombia
- P. Germany
- Q. Czech & Slovak
- R. China
- S. Poland