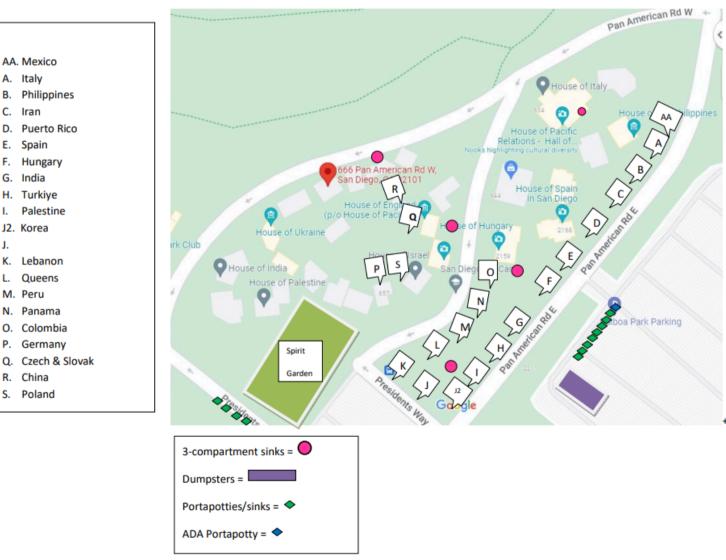

December Nights – House of Pacific Relations 2024 – Location of Food Tents and facilities

- I.