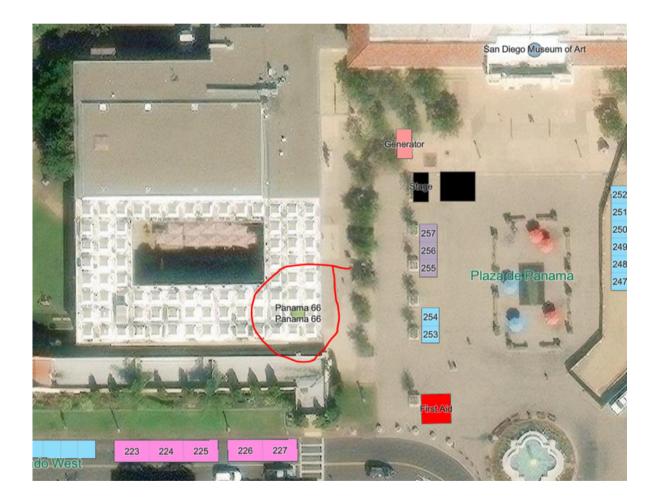

#### Panama 66

Full kitchen and bar will be open with a Beer Garden in the Sculpture Garden featuring North Park Beer Company

We will have our wonderful food, beer, wine and cocktails in the beautiful and serene setting of the May S. Marcy Sculpture Court and Garden. Enjoy a little refuge from the hustle and crowds of December Nights.