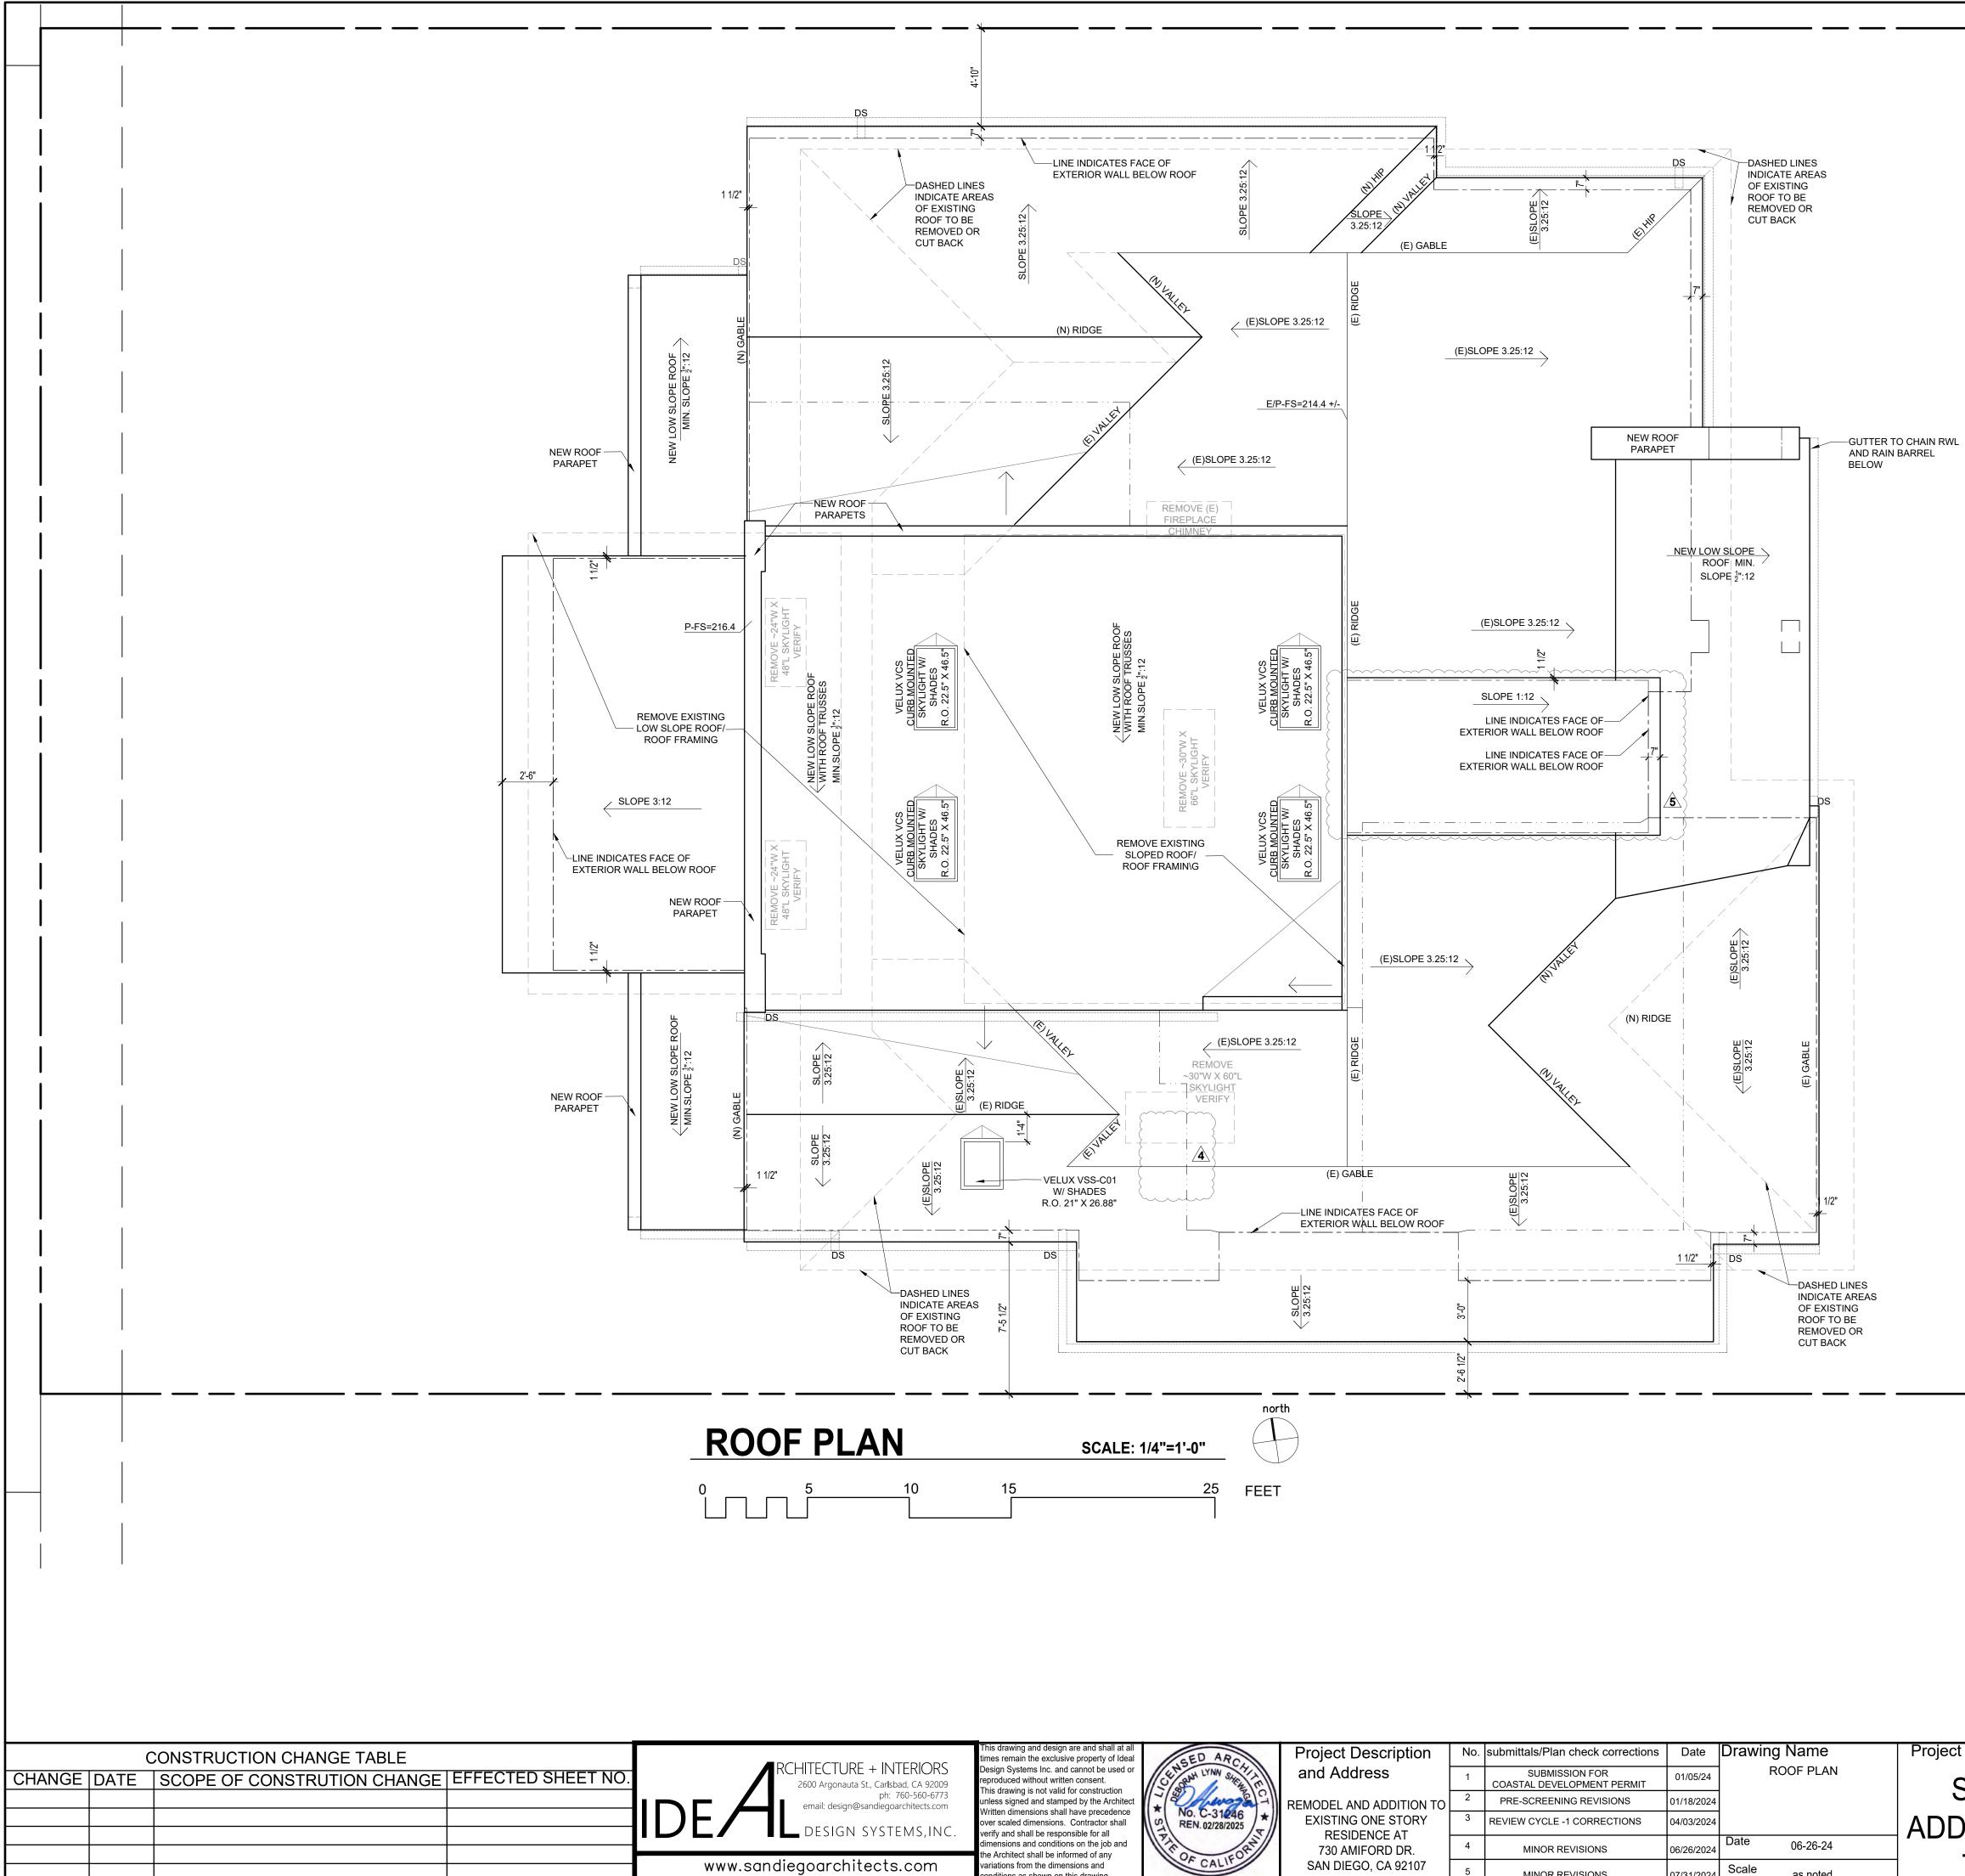

- 1) **Attachment 9:** Site Development Plans is only 1 sheet, and the remaining 10 sheets are missing. The full set is attached to this memo.
- Attachment 4: Final Draft Permit The following was added to the first section: "Remodel 1,803 square feet of the existing dwelling unit, add 511 total square feet to the existing first floor, and add 422 square feet to the basement."
- 3) **Attachment 9**: The latest revision of the Site Development Plans lists the following square footage:
  - a. Total remodel 1,803 square feet
  - b. Total First Floor Addition 511 square feet
  - c. Basement Addition 422 square feet

\*The Permit, Permit Resolution, and Staff Report have been revised to show the most recent numbers.

Should you have any questions, please contact me at (619) 557-7986 or JMurillo@sandiego.gov

Sincerely,