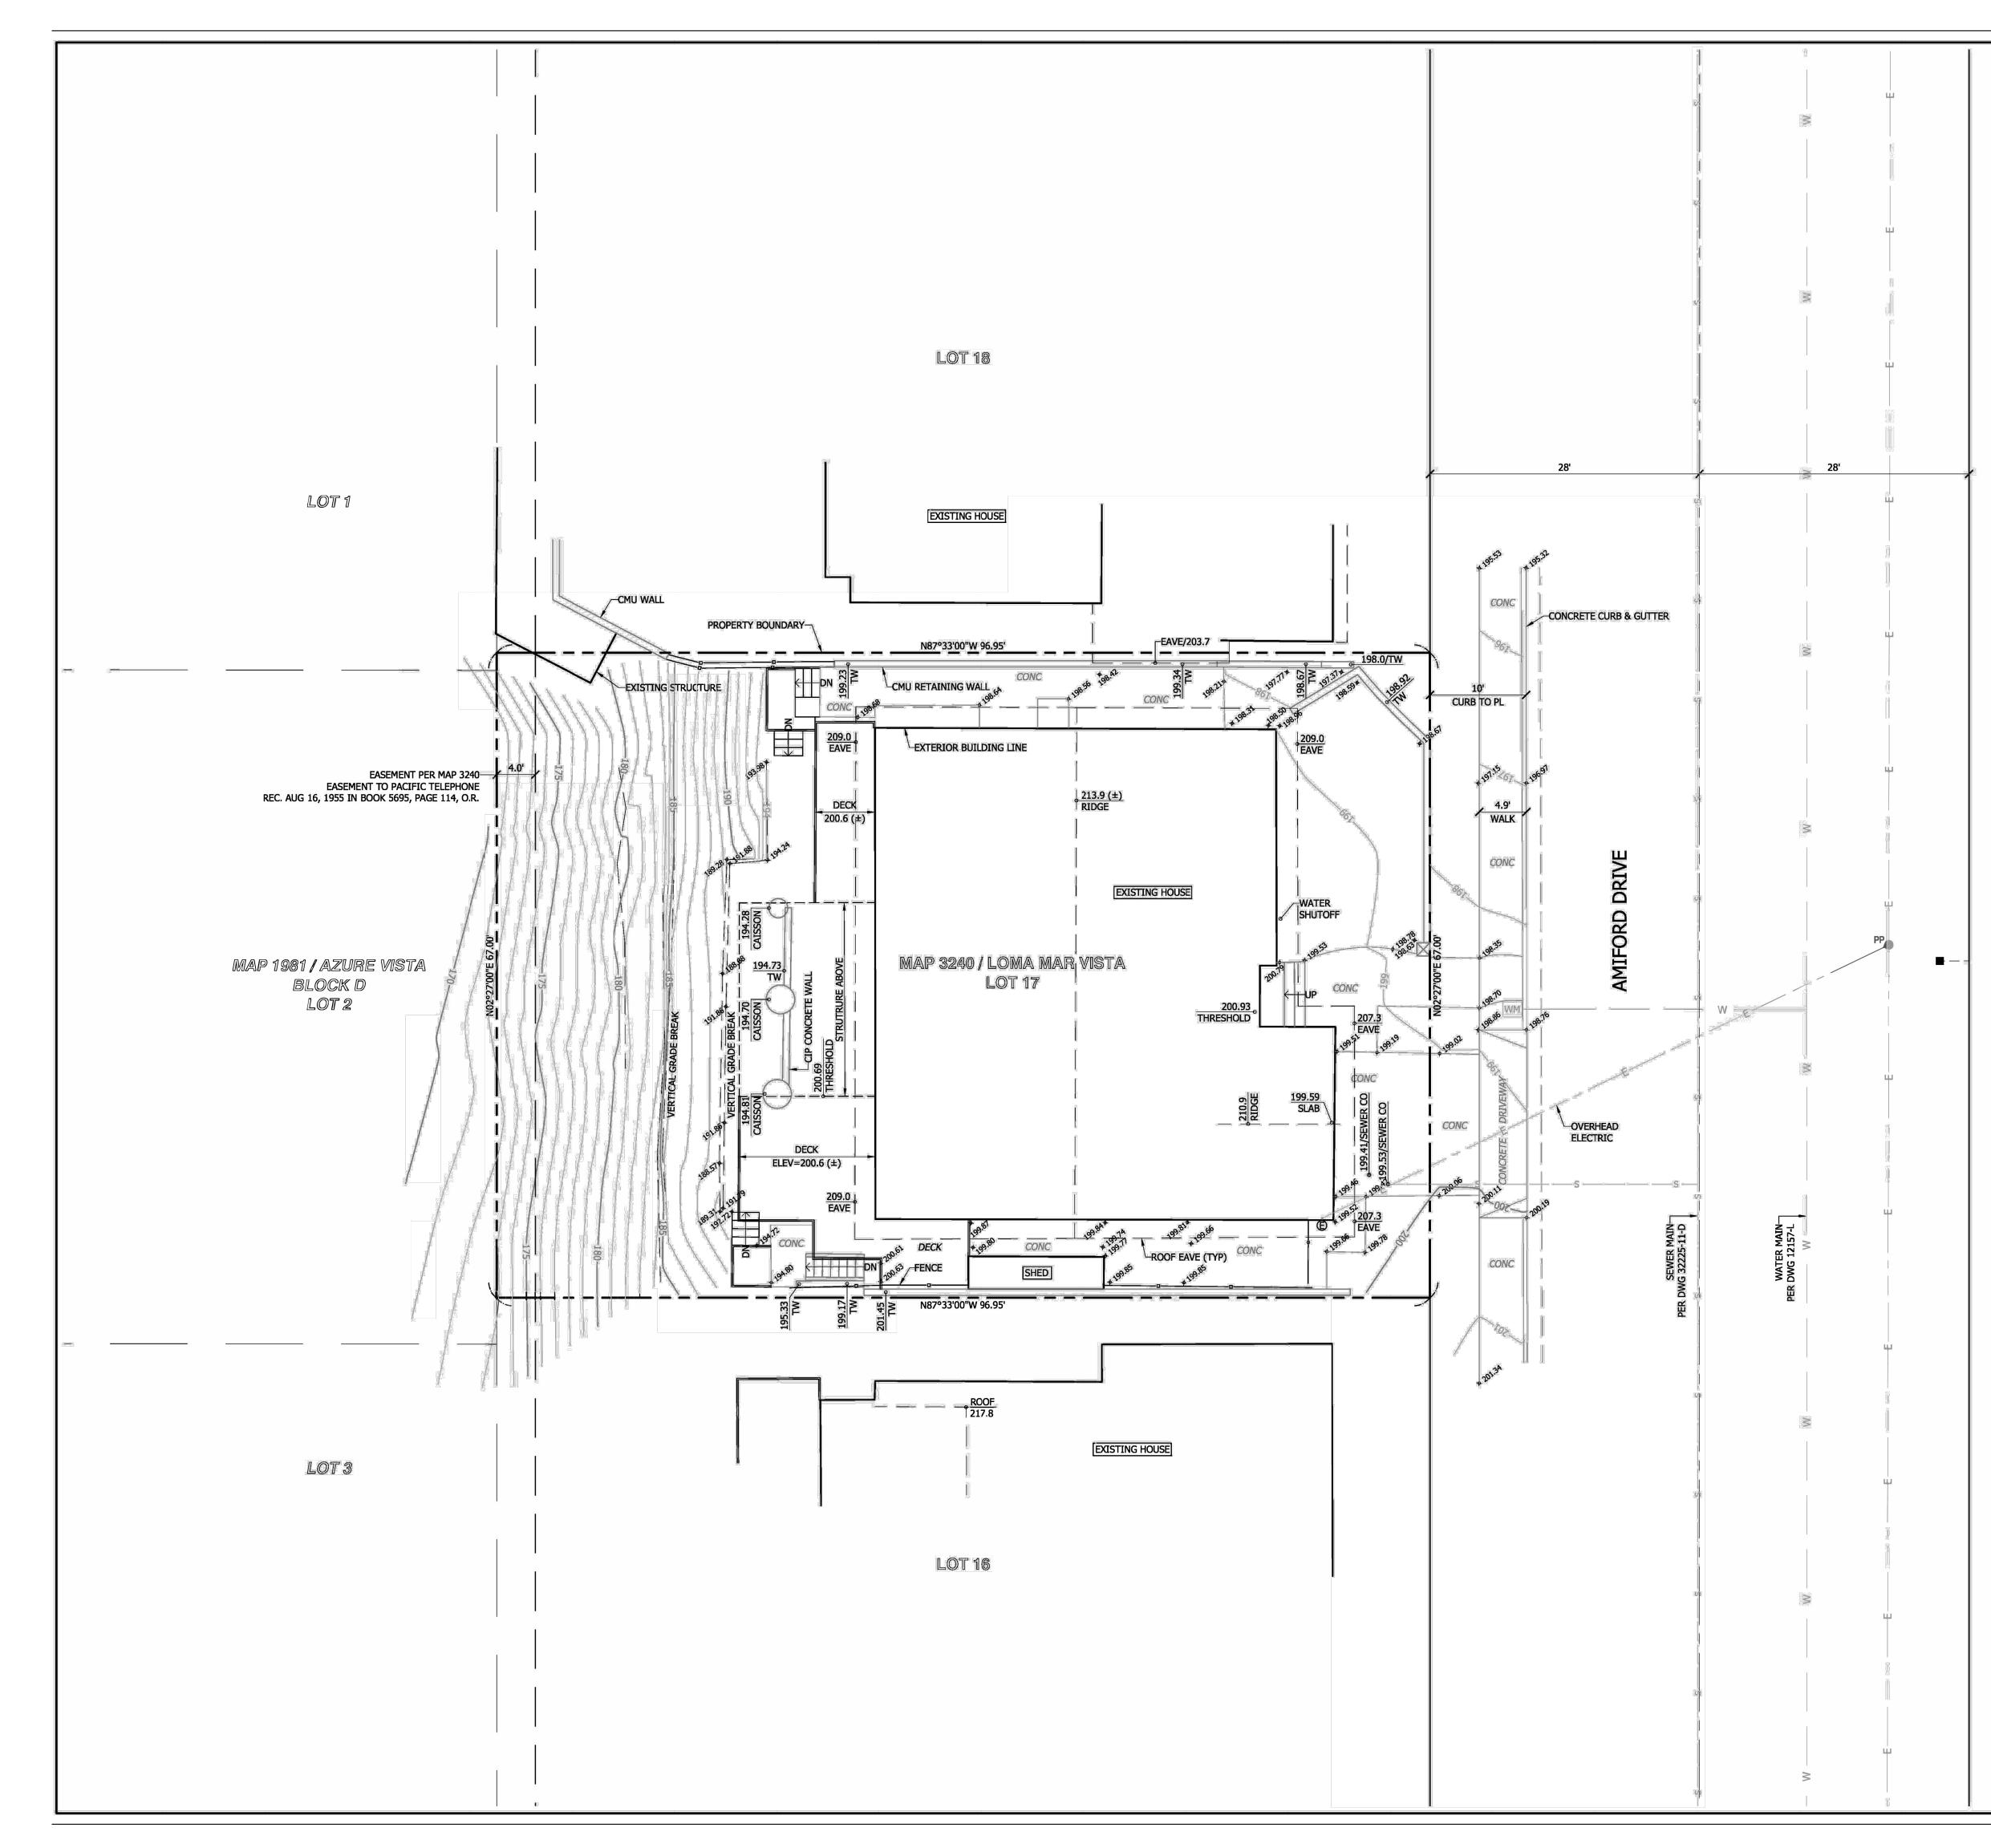

|                                                                 |

730 AMIFORD DR



### PROPERTY LEGAL DESCRIPTION LOT 17 OF LOMA MAR VISTA, IN THE CITY OF SAN DIEGO, COUNTY OF SAN DIEGO, STATE OF CALIFORNIA, ACCORDING TO MAP THEREOF NO. 3240, FILED IN THE OFFICE OF THE COUNTY RECORDER OF SAN DIEGO COUNTY, JUNE 1, 1955. ASSESSORS PARCEL NUMBER 532-032-02 BASIS OF ELEVATIONS CITY OF SAN DIEGO VERTICAL CONTROL BENCHMARK MONUMENT DESCRIPTION: BRASS PLUG/TOP OF CURB LOCATION: SOUTHWEST CORNER OF CORNISH DRIVE AND CASITAS STREET DATUM: NGVD 29 ELEVATION: 137.02 FEET <u>NOTE</u> METROPOLITAN MAPPING THIS MAP OF EXISTING IMPROVEMENTS AND/OR TOPOGRAPHY WAS FIELD SURVEYED BASED ON REQUIREMENTS FOR DESIGN OF A SPECIFIC PROJECT AND SOME AREAS MAY HAVE GREATER OR 3712 30TH STREET LESSER DETAIL BASED ON PROJECT REQUIREMENTS. THIS MAP IS INTENDED FOR USE ONLY AS A SAN DIEGO, CA 92104