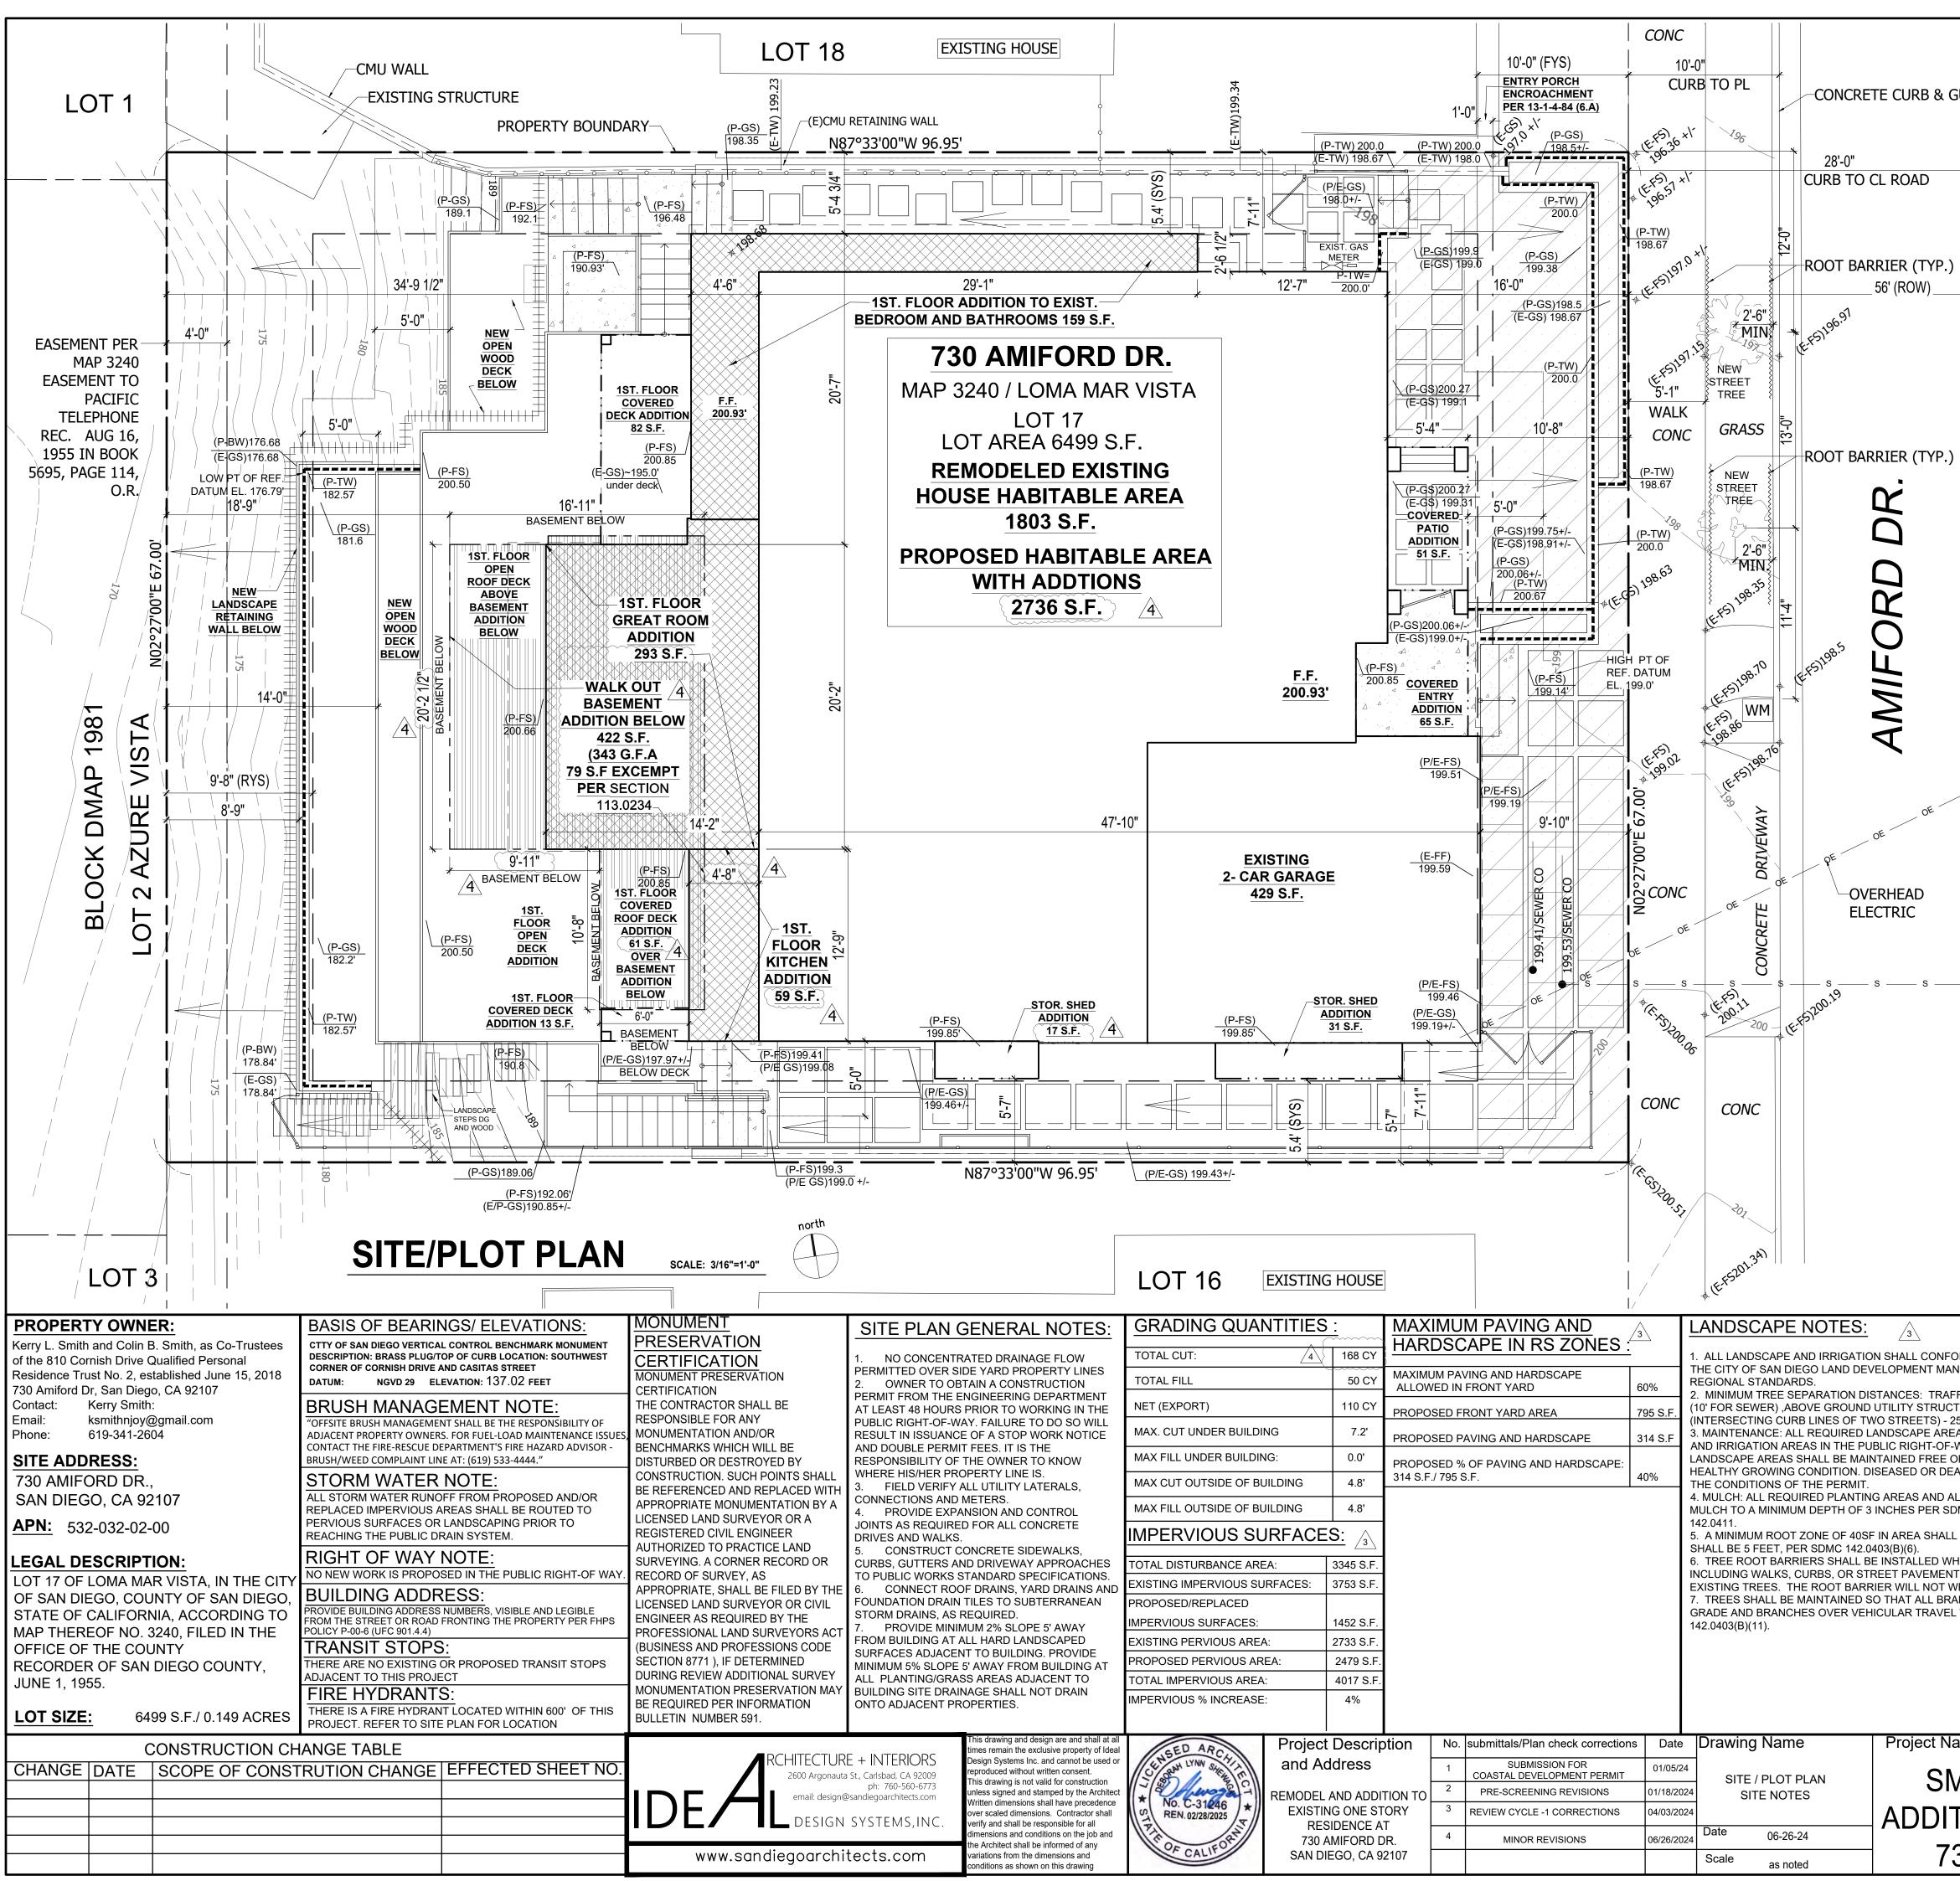

- 1) **Attachment 9:** Site Development Plans is only 1 sheet, and the remaining 10 sheets are missing. The full set is attached to this memo.
- Attachment 4: Final Draft Permit The following was added to the first section: "Remodel 1,803 square feet of the existing dwelling unit, add 511 total square feet to the existing first floor, and add 422 square feet to the basement."
- 3) **Attachment 9**: The latest revision of the Site Development Plans lists the following square footage:
  - a. Total remodel 1,803 square feet
  - b. Total First Floor Addition 511 square feet
  - c. Basement Addition 422 square feet

\*The Permit, Permit Resolution, and Staff Report have been revised to show the most recent numbers.

Should you have any questions, please contact me at (619) 557-7986 or JMurillo@sandiego.gov

Sincerely,