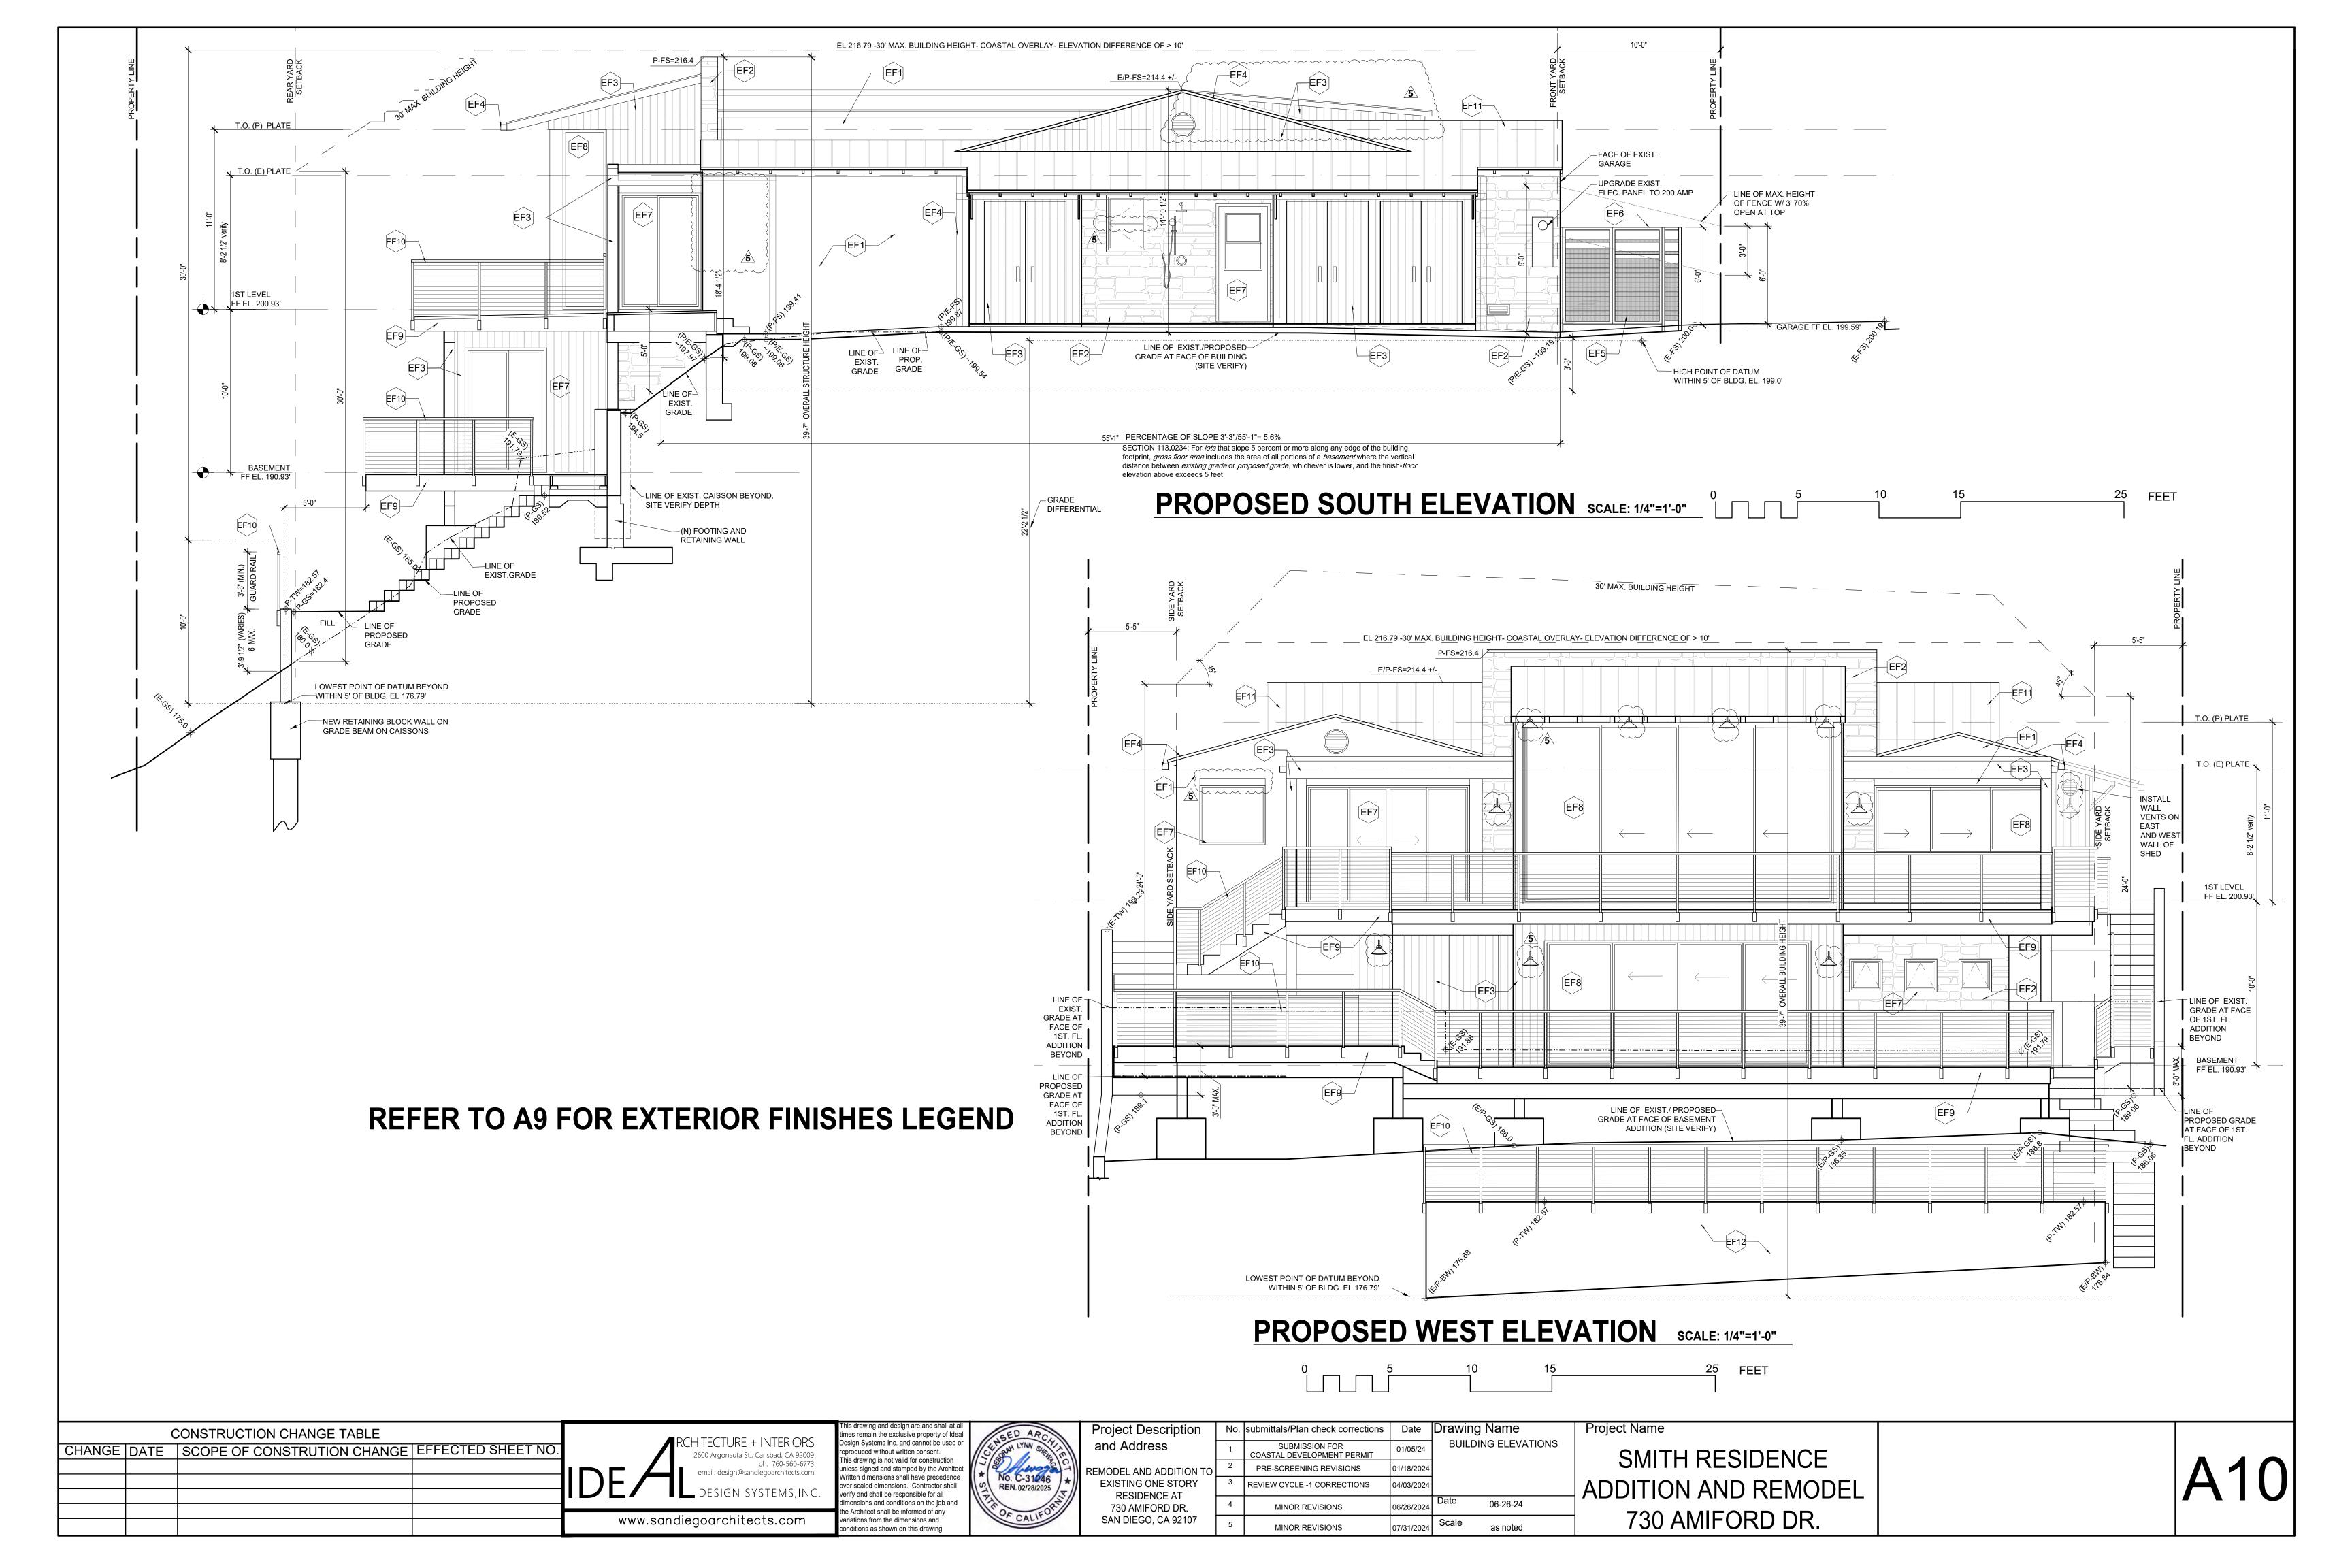

- 1) **Attachment 9:** Site Development Plans is only 1 sheet, and the remaining 10 sheets are missing. The full set is attached to this memo.
- Attachment 4: Final Draft Permit The following was added to the first section: "Remodel 1,803 square feet of the existing dwelling unit, add 511 total square feet to the existing first floor, and add 422 square feet to the basement."
- 3) **Attachment 9**: The latest revision of the Site Development Plans lists the following square footage:
  - a. Total remodel 1,803 square feet
  - b. Total First Floor Addition 511 square feet
  - c. Basement Addition 422 square feet