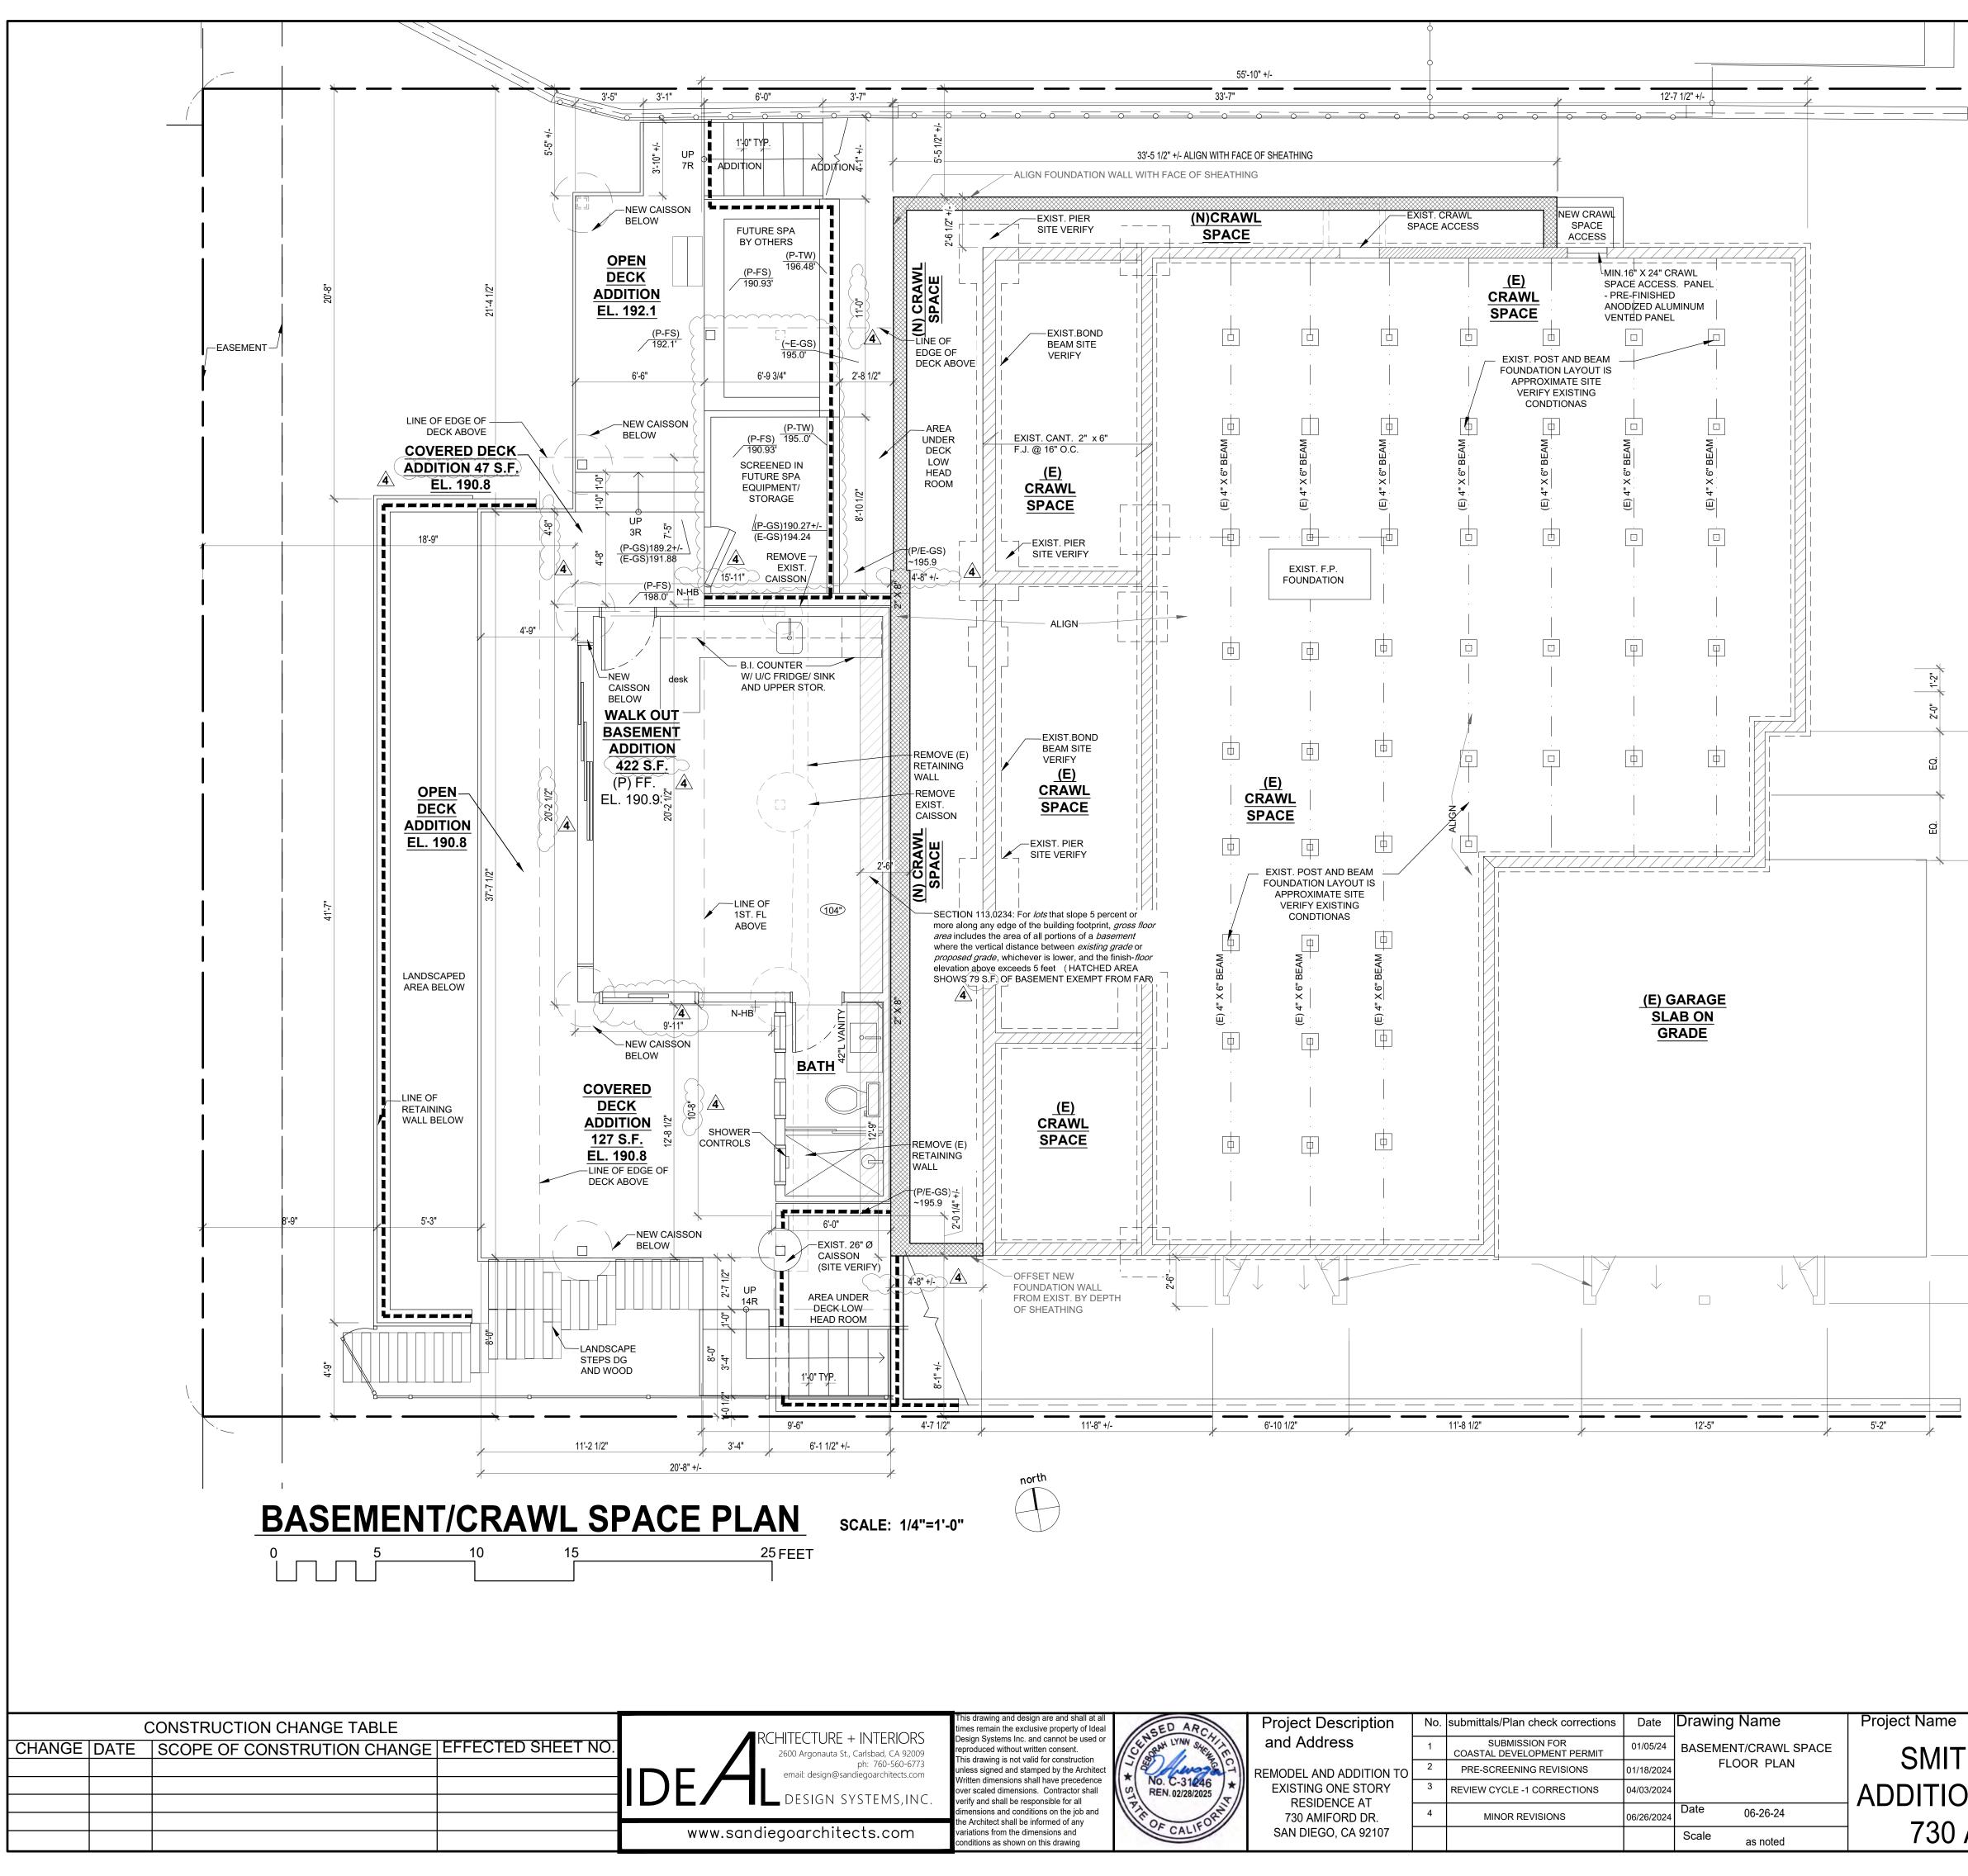

- 1) **Attachment 9:** Site Development Plans is only 1 sheet, and the remaining 10 sheets are missing. The full set is attached to this memo.
- Attachment 4: Final Draft Permit The following was added to the first section: "Remodel 1,803 square feet of the existing dwelling unit, add 511 total square feet to the existing first floor, and add 422 square feet to the basement."
- 3) **Attachment 9**: The latest revision of the Site Development Plans lists the following square footage:
  - a. Total remodel 1,803 square feet
  - b. Total First Floor Addition 511 square feet
  - c. Basement Addition 422 square feet

\*The Permit, Permit Resolution, and Staff Report have been revised to show the most recent numbers.

Should you have any questions, please contact me at (619) 557-7986 or JMurillo@sandiego.gov

Sincerely,