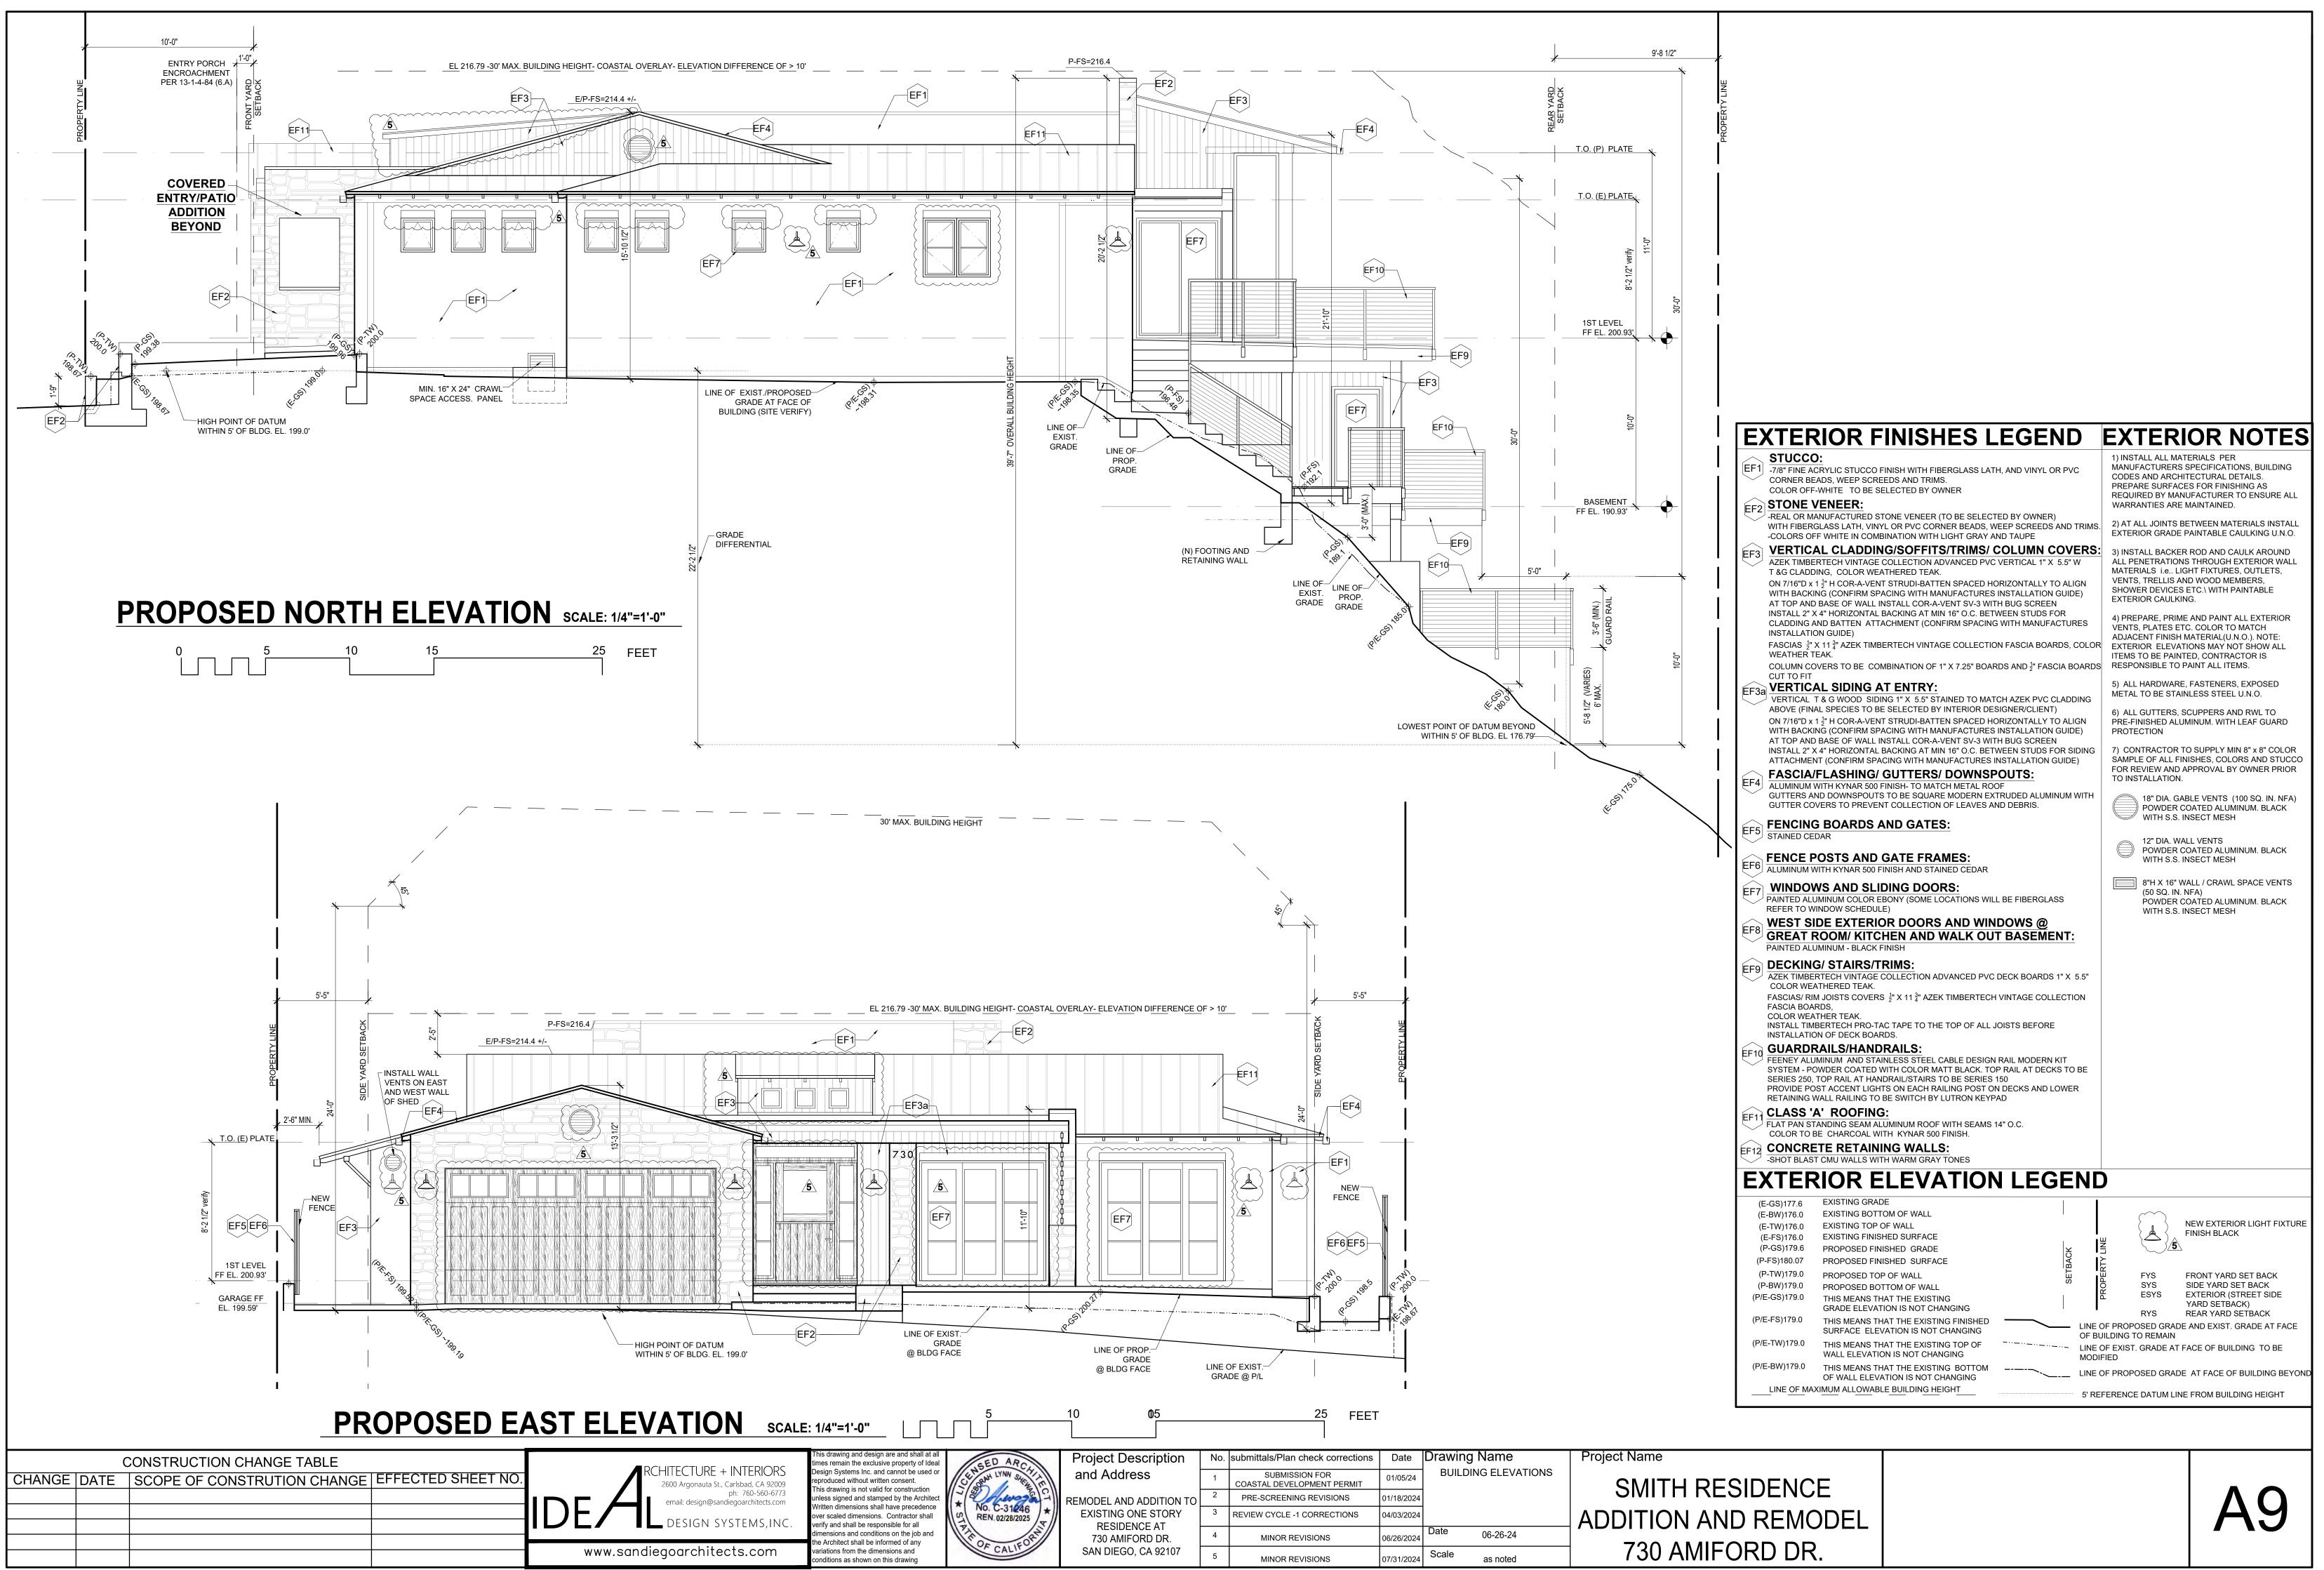

- 1) **Attachment 9:** Site Development Plans is only 1 sheet, and the remaining 10 sheets are missing. The full set is attached to this memo.
- Attachment 4: Final Draft Permit The following was added to the first section: "Remodel 1,803 square feet of the existing dwelling unit, add 511 total square feet to the existing first floor, and add 422 square feet to the basement."
- 3) **Attachment 9**: The latest revision of the Site Development Plans lists the following square footage:
  - a. Total remodel 1,803 square feet
  - b. Total First Floor Addition 511 square feet
  - c. Basement Addition 422 square feet