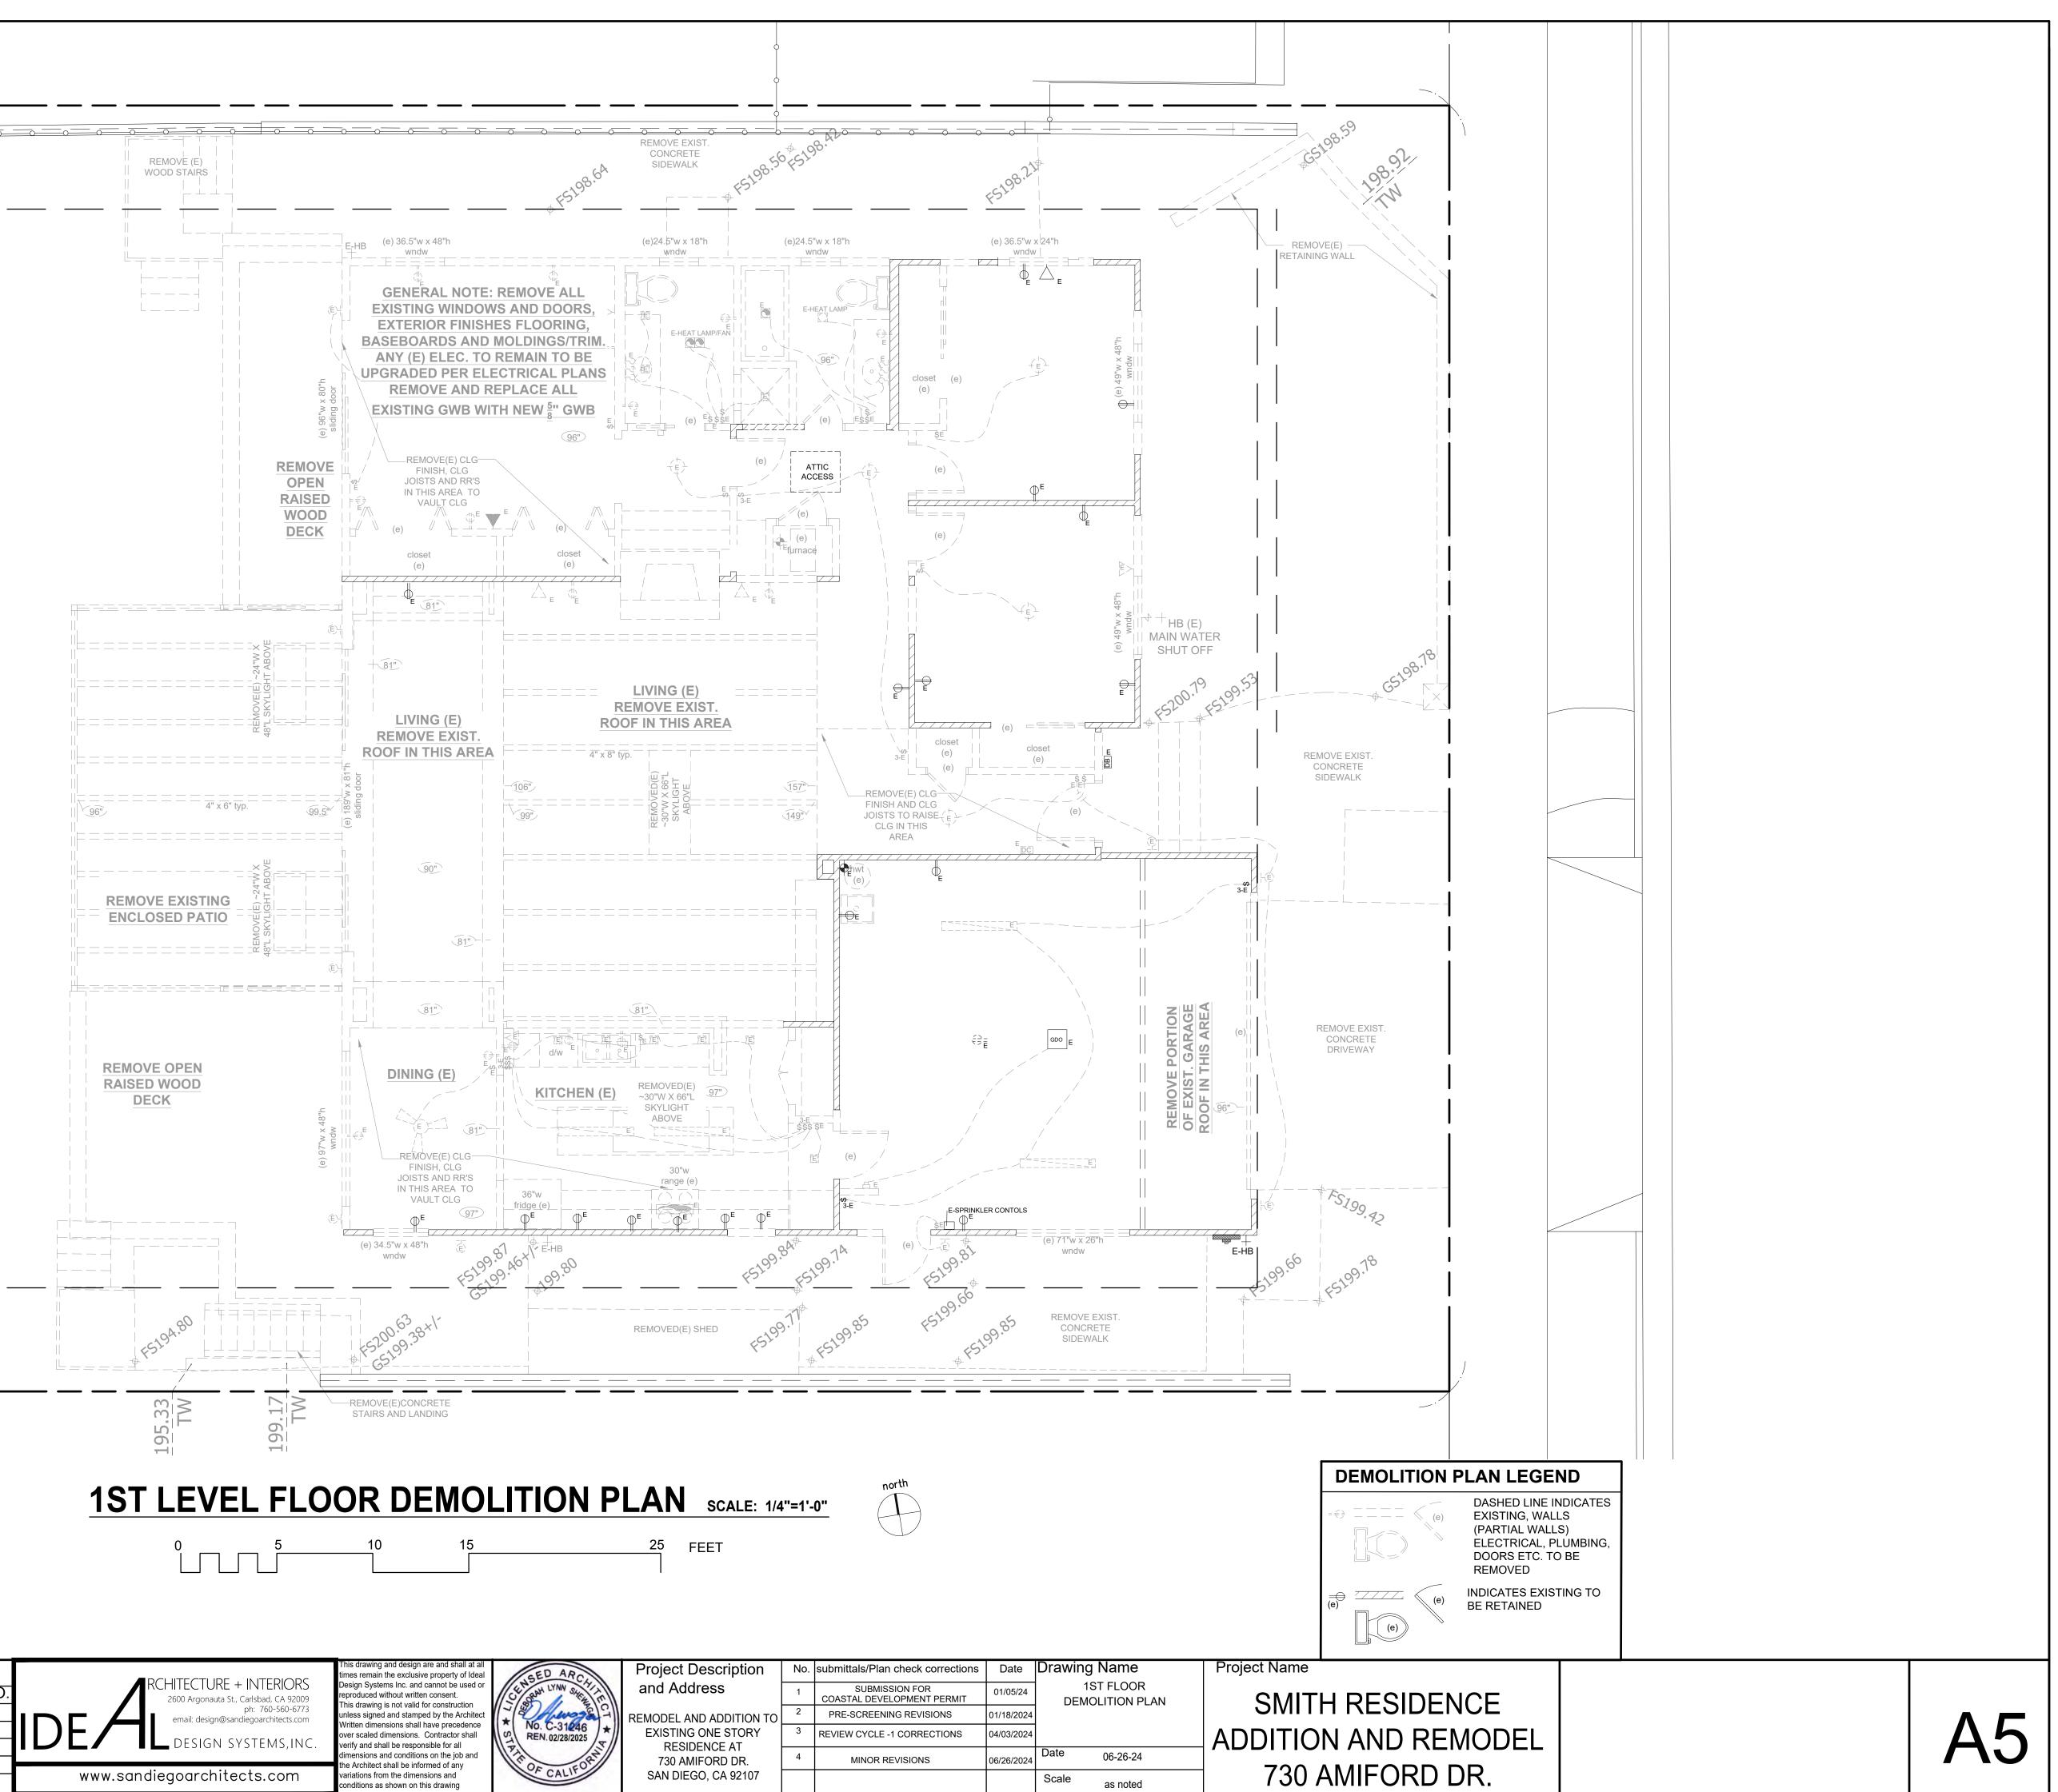

- 1) **Attachment 9:** Site Development Plans is only 1 sheet, and the remaining 10 sheets are missing. The full set is attached to this memo.
- Attachment 4: Final Draft Permit The following was added to the first section: "Remodel 1,803 square feet of the existing dwelling unit, add 511 total square feet to the existing first floor, and add 422 square feet to the basement."
- 3) **Attachment 9**: The latest revision of the Site Development Plans lists the following square footage:
  - a. Total remodel 1,803 square feet
  - b. Total First Floor Addition 511 square feet
  - c. Basement Addition 422 square feet

\*The Permit, Permit Resolution, and Staff Report have been revised to show the most recent numbers.

Should you have any questions, please contact me at (619) 557-7986 or JMurillo@sandiego.gov

Sincerely,