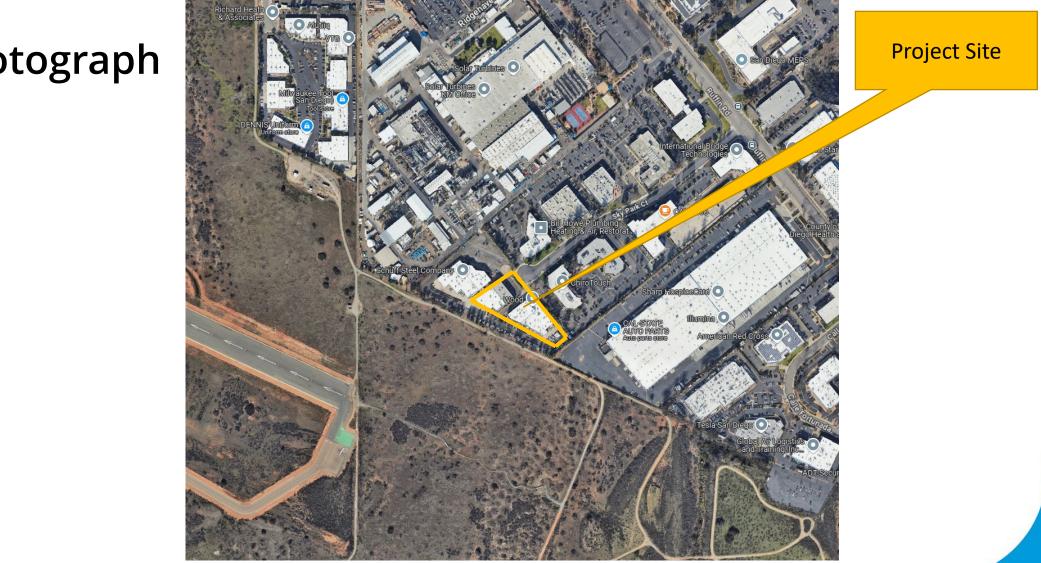

### **Project Scope**

- Scope: To subdivide a 3.92-acre site into two parcels. Parcel 1: 1.80 acres Parcel 2: 2.12 acres
- Location: 9173 Sky Park Court
- Approvals: Tentative Map & Planned Development Permit
  CEQA Determination Exempt Pursuant to Section 15302 Replacement and Reconstruction & 15304 Minor Alterations to Land

#### Aerial Photograph