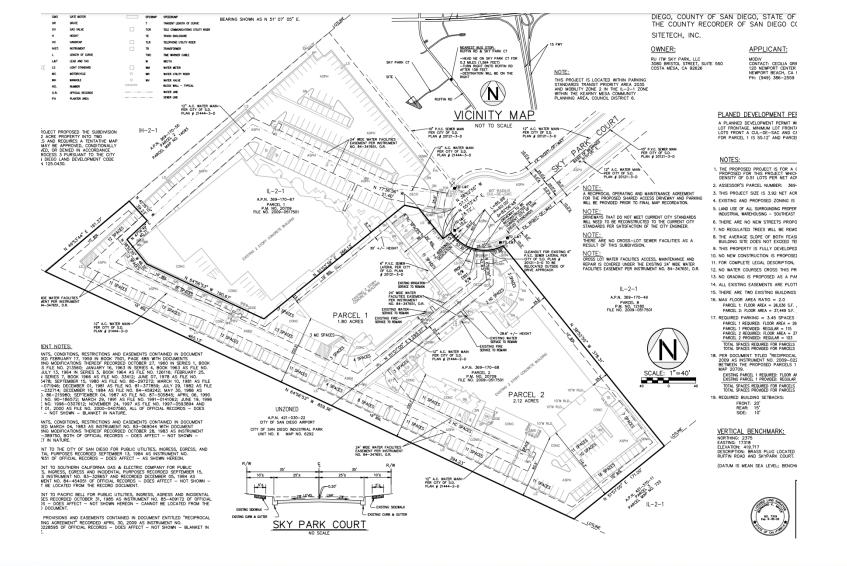

### **Project Scope**

- Scope: To subdivide a 3.92-acre site into two parcels. Parcel 1: 1.80 acres Parcel 2: 2.12 acres
- Location: 9173 Sky Park Court
- Approvals: Tentative Map & Planned Development Permit
  CEQA Determination Exempt Pursuant to Section 15302 Replacement and Reconstruction & 15304 Minor Alterations to Land

# Site Plan