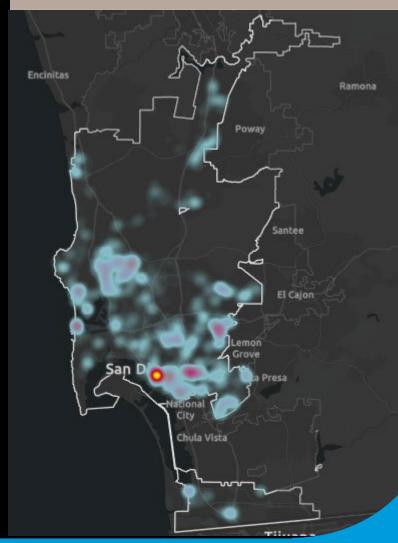

## 12 Month Duration October 2024 - September 2025

Data date: Oct 01, 2024

### 12 Month Duration

October 2024 – September 2025

Data date: Oct 01, 2024

## 12 Month Duration October 2024 - September 2025