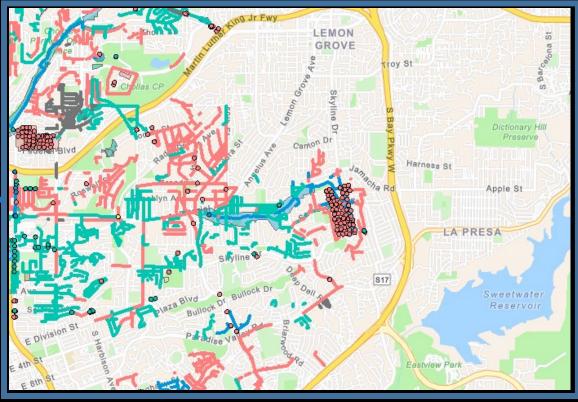

## 12 Month Duration October 2024 - September 2025

Data date: Oct 01, 2024

### 12 Month Duration

October 2024 – September 2025

Data date: Oct 01, 2024

## 12 Month Duration October 2024 - September 2025