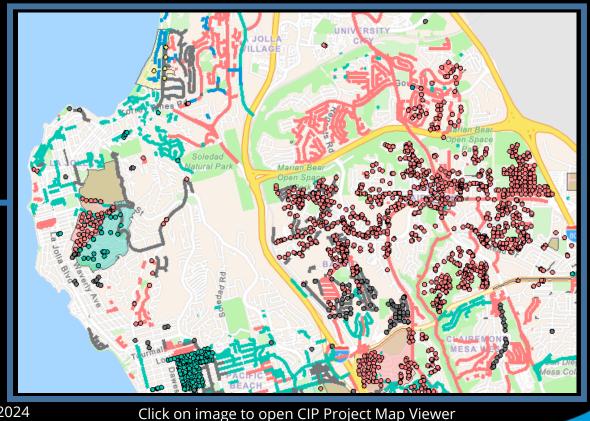

## 6 Month Duration October 2024 - April 2025

Data date: Oct 01, 2024

## 6 Month Duration October 2024 - April 2025