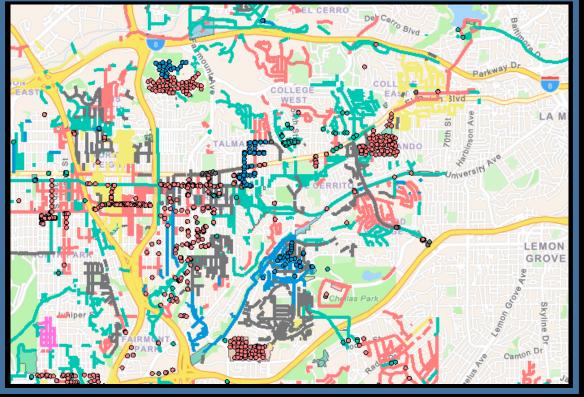

## 12 Month Duration October 2024 - September 2025

Data date: Oct 01, 2024

### 12 Month Duration

October 2024 – September 2025

Data date: Oct 01, 2024

## 12 Month Duration October 2024 - September 2025