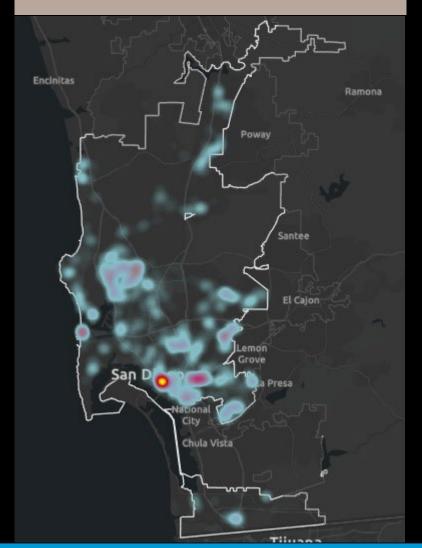

## 6 Month Duration October 2024 - April 2025

Data date: Oct 01, 2024

## 6 Month Duration October 2024 - April 2025