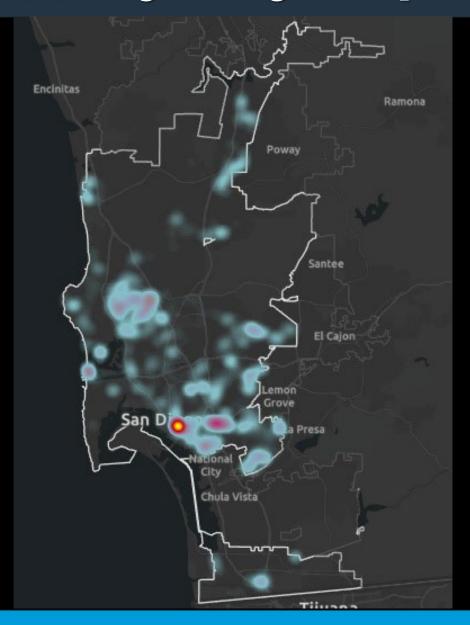

#### Engineering and Capital Projects Department

Project Management Office | Geographic Information System

## Construction Heat Map Analysis October 2024 - April 2026



#### Engineering and Capital Projects Department Construction Heat Map (October 2024– April 2026)

Data date: October 01, 2024

# **6 Months**

#### 12 Months



#### 18 Months







## 6 Month Duration October 2024 - April 2025

Data date: Oct 01, 2024





## 12 Month Duration October 2024 - September 2025

Data date: Oct 01, 2024





## 18 Month Duration October 2024 – April 2026

Data date: Oct 01, 2024





## 6 Month Duration October 2024 - April 2025











### 12 Month Duration

October 2024 – September 2025



Data date: Oct 01, 2024





## 12 Month Duration October 2024 - September 2025







## 18 Month Duration October 2024 – April 2026



Data date: Oct 01, 2024





## 18 Month Duration October 2024 – April 2026



Data date: Oct 01, 2024



#### Engineering and Capital Projects Department Construction Heat Map (October 2024– April 2026)

Data date: October 01, 2024

# **6 Months**

#### 12 Months



#### 18 Months