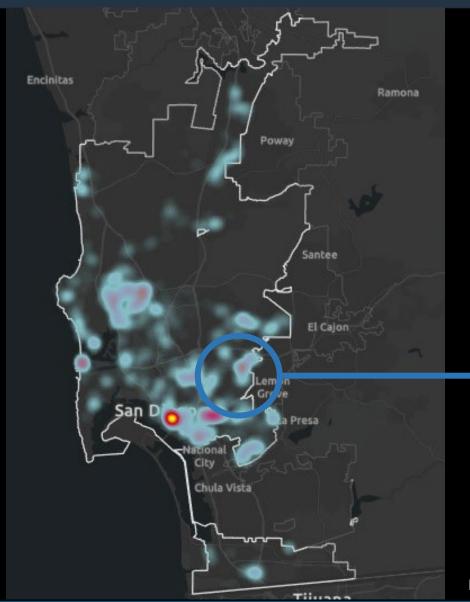

## 6 Month Duration October 2024 - April 2025

Data date: Oct 01, 2024

## 6 Month Duration October 2024 - April 2025