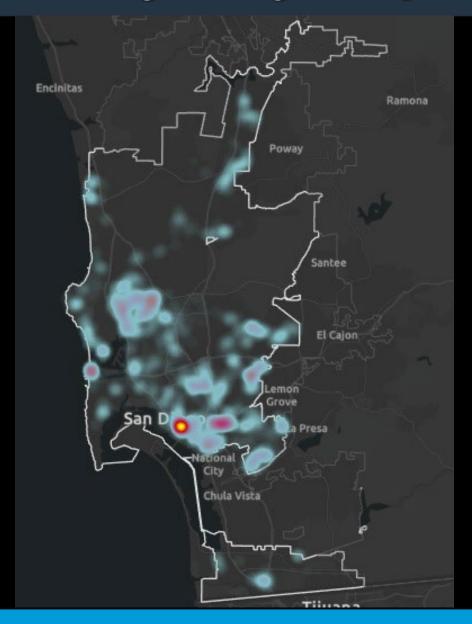

#### Engineering and Capital Projects Department

Project Management Office | Geographic Information System

## Construction Heat Map Analysis October 2024 - April 2026



#### Engineering and Capital Projects Department Construction Heat Map (October 2024– April 2026)

Data date: October 01, 2024

# **6 Months**

#### 12 Months



#### 18 Months







## 6 Month Duration October 2024 - April 2025

Data date: Oct 01, 2024





## 12 Month Duration October 2024 - September 2025

Data date: Oct 01, 2024





## 18 Month Duration October 2024 – April 2026

Data date: Oct 01, 2024





## 6 Month Duration October 2024 - April 2025











### 12 Month Duration

October 2024 – September 2025



Data date: Oct 01, 2024





## 12 Month Duration October 2024 - September 2025







## 18 Month Duration October 2024 – April 2026



Data date: Oct 01, 2024





## 18 Month Duration October 2024 – April 2026



Data date: Oct 01, 2024



#### Engineering and Capital Projects Department Construction Heat Map (October 2024– April 2026)

Data date: October 01, 2024

# **6 Months**

#### 12 Months



#### 18 Months