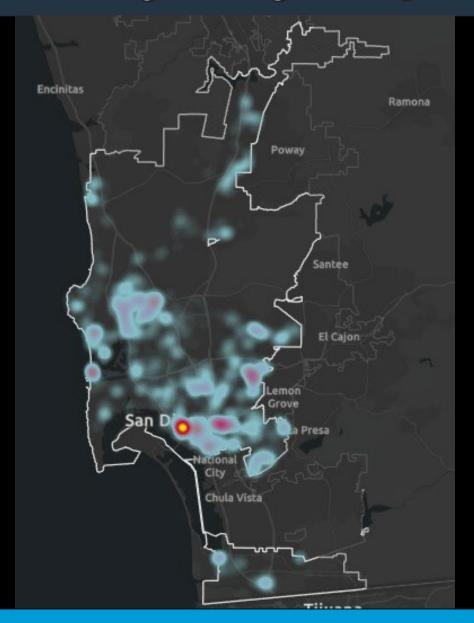

#### Engineering and Capital Projects Department Construction Heat Map (October 2024– April 2026)

Data date: October 01, 2024

# **6 Months**