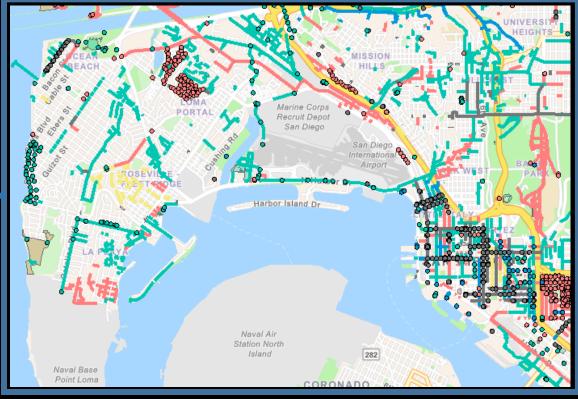

#### Engineering and Capital Projects Department

Project Management Office | Geographic Information System

## Construction Heat Map Analysis October 2024 - April 2026



#### Engineering and Capital Projects Department Construction Heat Map (October 2024– April 2026)

Data date: October 01, 2024

# **6 Months**

#### 12 Months



#### 18 Months







## 6 Month Duration October 2024 - April 2025

Data date: Oct 01, 2024





## 12 Month Duration October 2024 - September 2025

Data date: Oct 01, 2024





## 18 Month Duration October 2024 – April 2026

Data date: Oct 01, 2024





## 6 Month Duration October 2024 - April 2025











### 12 Month Duration

October 2024 – September 2025



Data date: Oct 01, 2024





## 12 Month Duration October 2024 - September 2025







## 18 Month Duration October 2024 – April 2026



Data date: Oct 01, 2024





## 18 Month Duration October 2024 – April 2026



Data date: Oct 01, 2024



#### Engineering and Capital Projects Department Construction Heat Map (October 2024– April 2026)

Data date: October 01, 2024

# **6 Months**

#### 12 Months



#### 18 Months