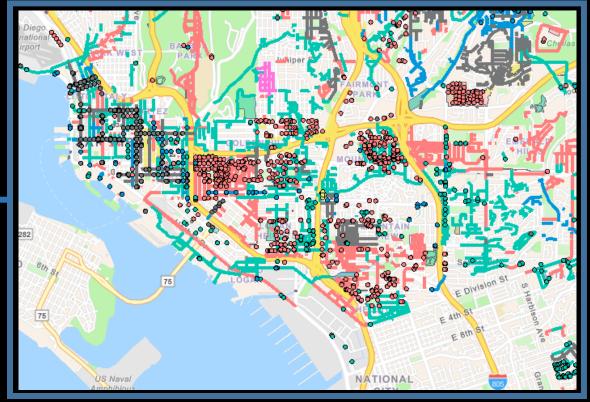

## 6 Month Duration October 2024 - April 2025

Data date: Oct 01, 2024

## 6 Month Duration October 2024 - April 2025