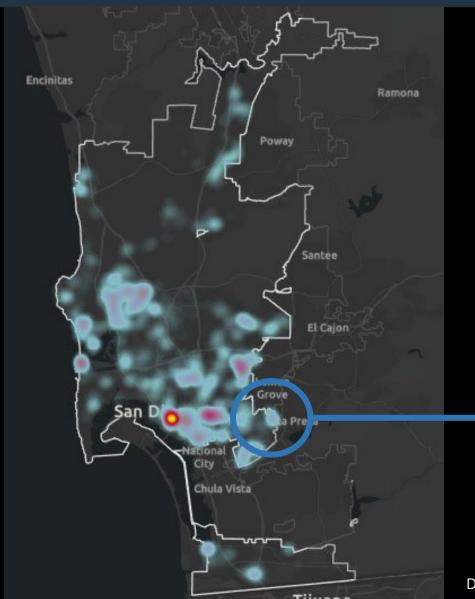

## 12 Month Duration October 2024 - September 2025

Data date: Oct 01, 2024

### 12 Month Duration

October 2024 – September 2025

Data date: Oct 01, 2024

## 12 Month Duration October 2024 - September 2025