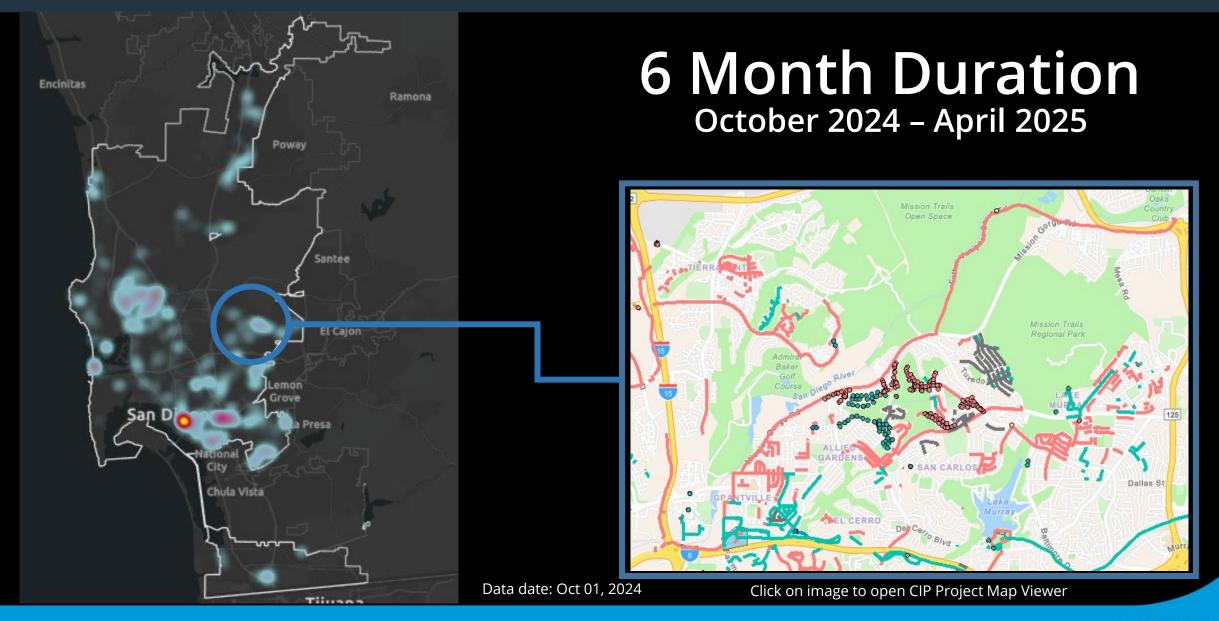

## 6 Month Duration October 2024 - April 2025

Data date: Oct 01, 2024

## 6 Month Duration October 2024 - April 2025