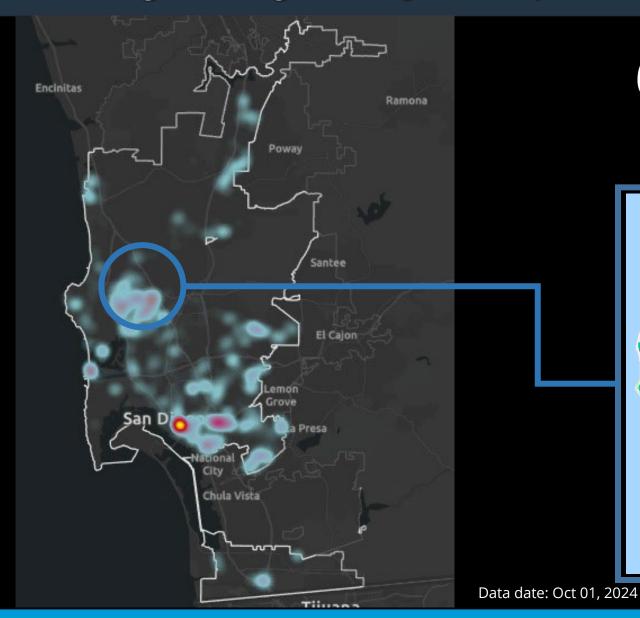

## 6 Month Duration October 2024 - April 2025

Data date: Oct 01, 2024

## 6 Month Duration October 2024 - April 2025