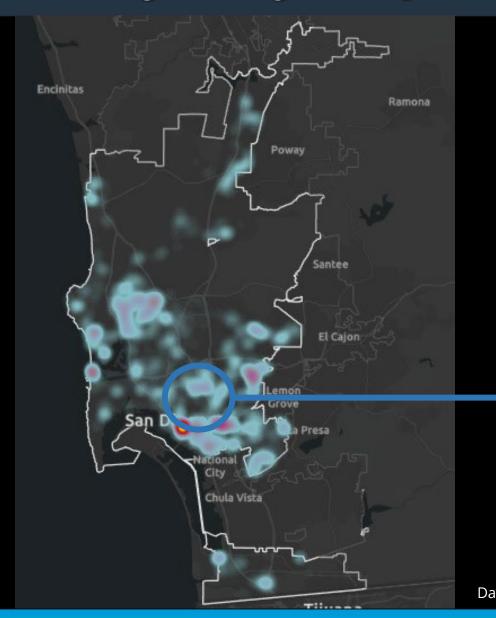

## 6 Month Duration October 2024 - April 2025

Data date: Oct 01, 2024

## 6 Month Duration October 2024 - April 2025