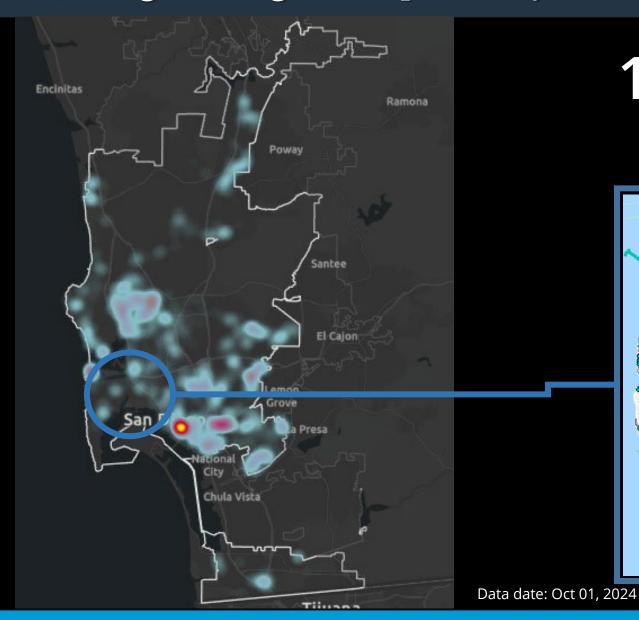

#### Engineering and Capital Projects Department Construction Heat Map (October 2024– April 2026)

Data date: October 01, 2024