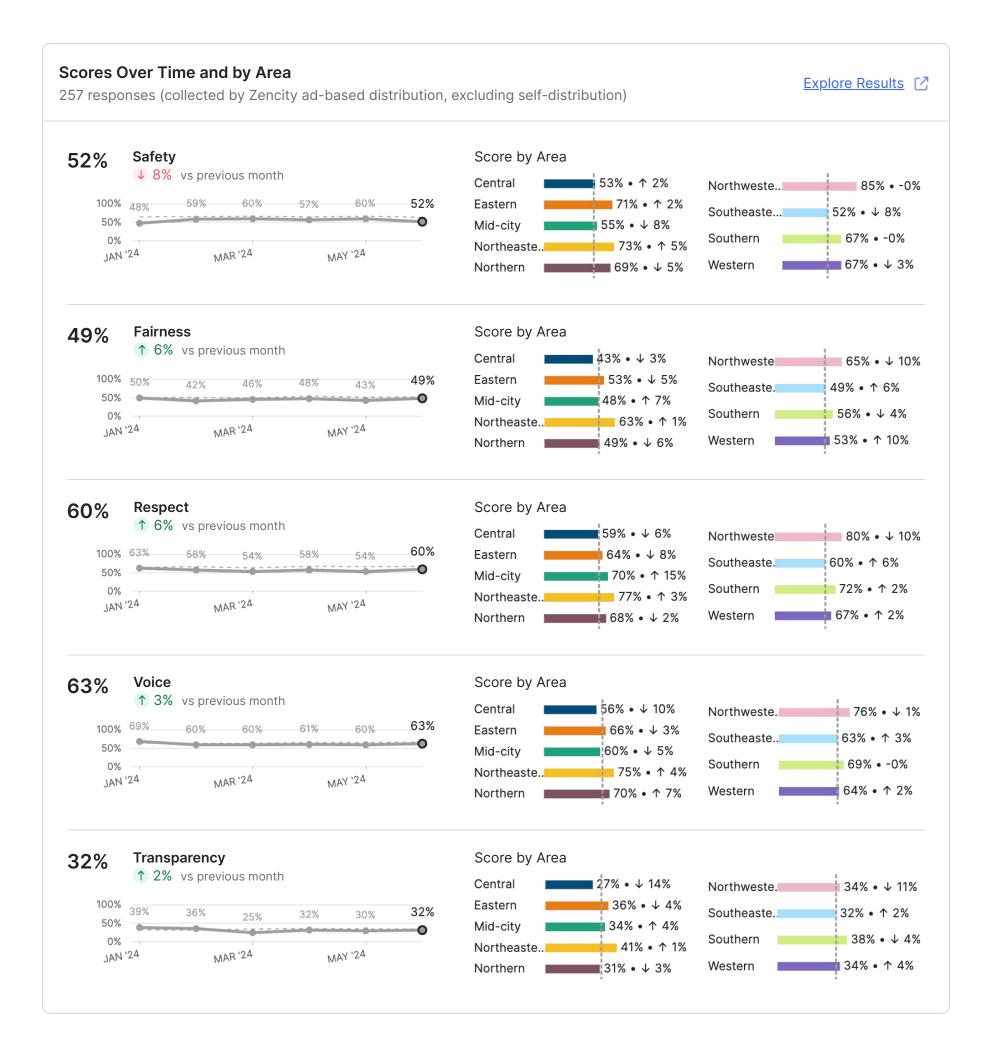

### **Blockwise - Citywide Executive Summary**

**Perception of Safety** - **64%** of respondents overall felt mostly or completely safe in their neighborhood. **50%** of respondents stated there was a place in their local area they did consider unsafe. The most frequent reason given for this perception (**48%**) was because they "Personally witnessed or been a victim of crime". **81%** of respondents reported not being victims of crime in the past 6 months, indicating expanded community perspective access via the Zencity survey.