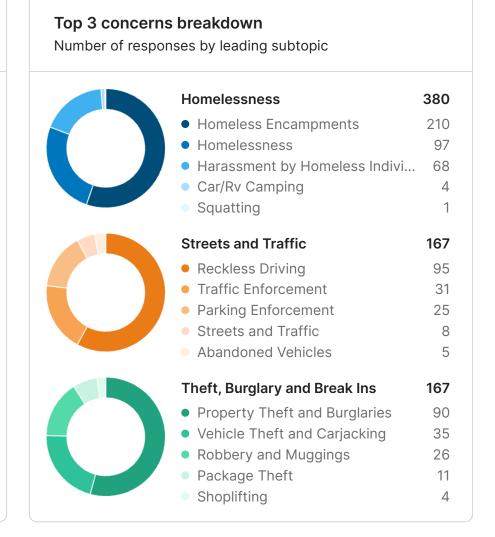

The feed provides open text comments identifying general themes and specific issues and locations. Homelessness was identified as the primary concern citywide (380 Respondents). Streets and Traffic (167) was tied with Theft, Burglary and Break Ins (167) as the next highest concerns. Click here to visit your site and explore your data.

# Top concerns 1138 labeled responses out of 1449 33% · ↓ 2% Homelessness 15% · ↑ 2% Streets and Traffic 15% · ↓ 1% Theft, Burglary and Break Ins 9% · ↓ 1% Drugs 7% · ↓ 1% Police Resources 6% · ↓ 1% Violence 4% · ⁻ 0% Vandalism 4% · ↑ 1% Noise Disturbance 3% · ⁻ 0% Police Community Relations 2% · ↑ 1% Gangs