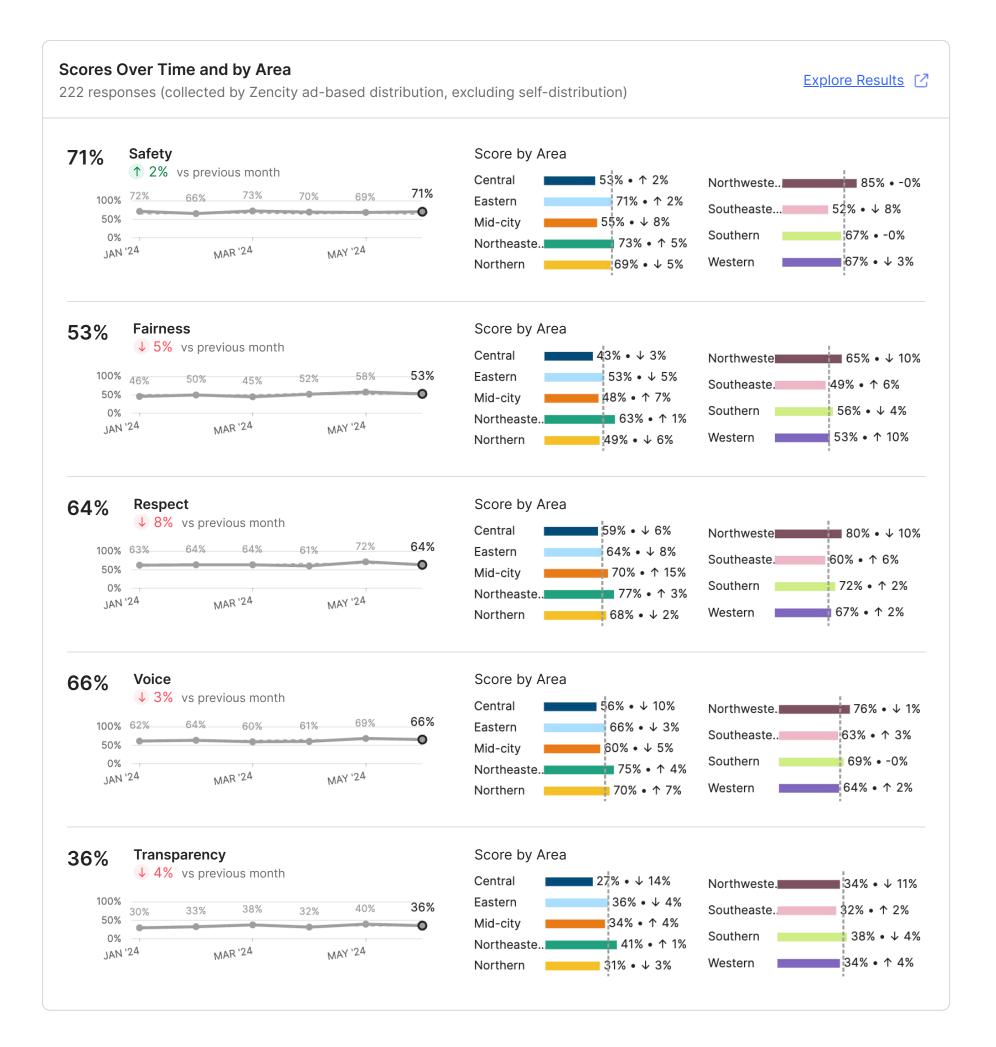

### **Blockwise - Citywide Executive Summary**

**Perception of Safety** - **64%** of respondents overall felt mostly or completely safe in their neighborhood. **50%** of respondents stated there was a place in their local area they did consider unsafe. The most frequent reason given for this perception (**48%**) was because they "Personally witnessed or been a victim of crime". **81%** of respondents reported not being victims of crime in the past 6 months, indicating expanded community perspective access via the Zencity survey.