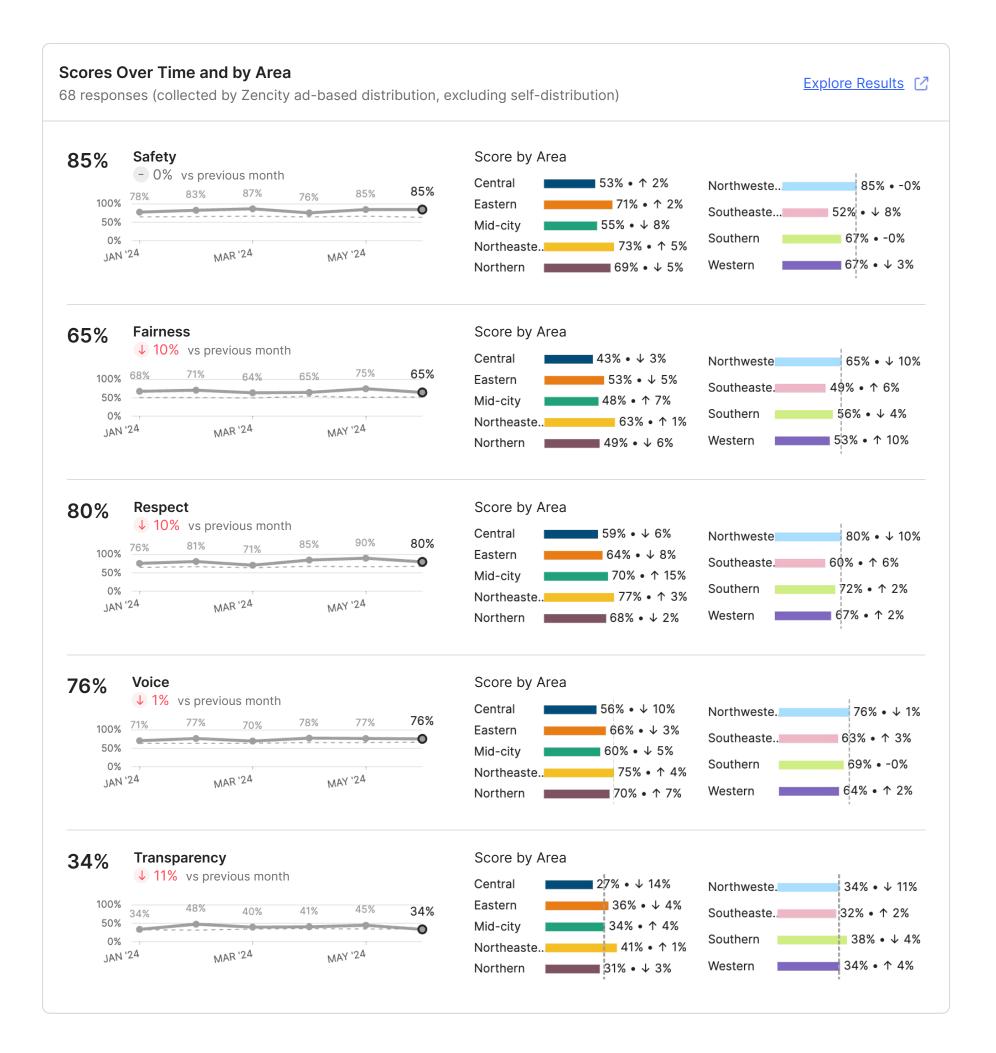

issues and locations. Homelessness was identified as the primary concern citywide (380 Respondents). Streets and Traffic (167) was tied with Theft, Burglary and Break Ins (167) as the next highest concerns. Click here to visit your site and explore your data.

# Top concerns 1138 labeled responses out of 1449 33% · ↓ 2% Homelessness 15% · ↑ 2% Streets and Traffic 15% · ↓ 1% Theft, Burglary and Break Ins 9% · ↓ 1% Drugs 7% · ↓ 1% Police Resources 6% · ↓ 1% Violence 4% · ⁻ 0% Vandalism 4% · ↑ 1% Noise Disturbance 3% · ⁻ 0% Police Community Relations 2% · ↑ 1% Gangs







# **Blockwise - Central Area Summary Report**











## **Blockwise - Eastern Area Summary Report**











# **Blockwise - Mid-City Summary Report**











# **Blockwise - Northwestern Summary Report**











## **Blockwise - Southeastern Summary Report**











# **Blockwise - Southern Area Summary Report**











# **Blockwise - Western Area Summary Report**