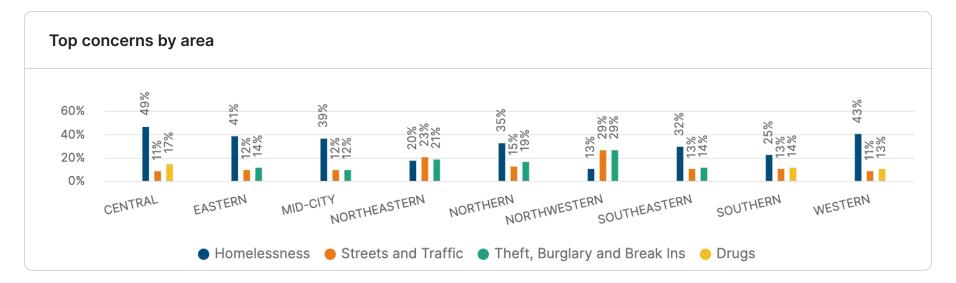

The feed provides open text comments identifying general themes and specific issues and locations. Homelessness was identified as the primary concern citywide (380 Respondents). Streets and Traffic (167) was tied with Theft, Burglary and Break Ins (167) as the next highest concerns. Click here to visit your site and explore your data.