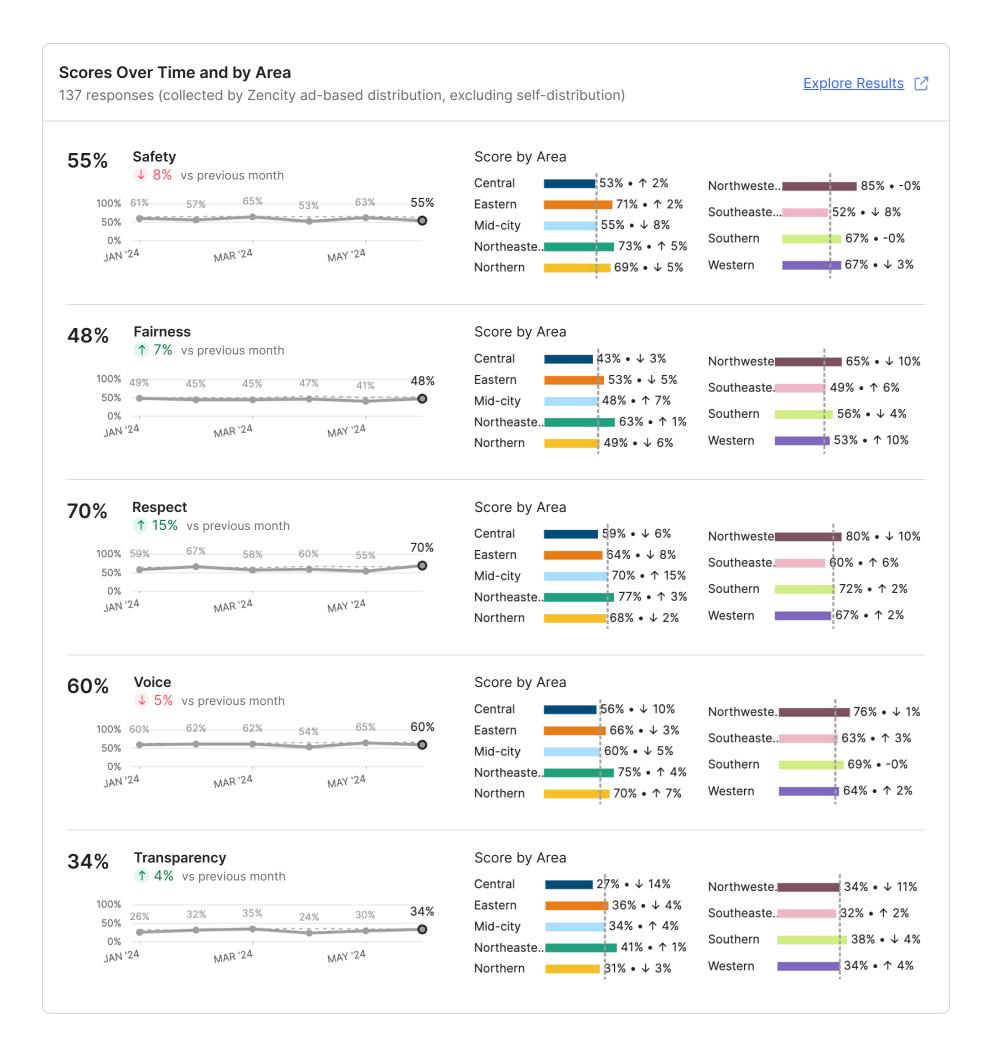

### **Blockwise - Citywide Executive Summary**

**Perception of Safety** - **64%** of respondents overall felt mostly or completely safe in their neighborhood. **50%** of respondents stated there was a place in their local area they did consider unsafe. The most frequent reason given for this perception (**48%**) was because they "Personally witnessed or been a victim of crime". **81%** of respondents reported not being victims of crime in the past 6 months, indicating expanded community perspective access via the Zencity survey.