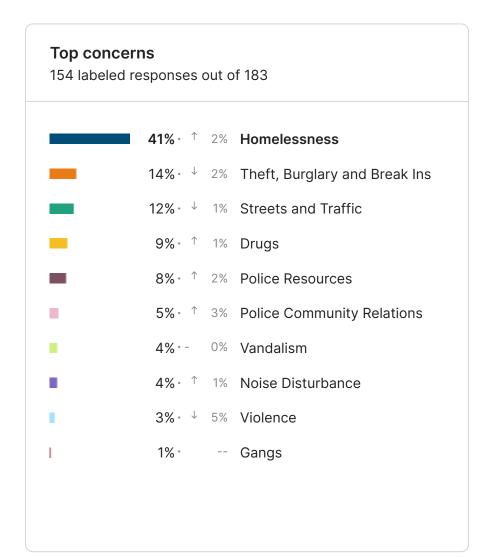

The feed provides open text comments identifying general themes and specific issues and locations. Homelessness was identified as the primary concern citywide (380 Respondents). Streets and Traffic (167) was tied with Theft, Burglary and Break Ins (167) as the next highest concerns. Click here to visit your site and explore your data.

# Top concerns 1138 labeled responses out of 1449 33% · ↓ 2% Homelessness 15% · ↑ 2% Streets and Traffic 15% · ↓ 1% Theft, Burglary and Break Ins 9% · ↓ 1% Drugs 7% · ↓ 1% Police Resources 6% · ↓ 1% Violence 4% · ⁻ 0% Vandalism 4% · ↑ 1% Noise Disturbance 3% · ⁻ 0% Police Community Relations 2% · ↑ 1% Gangs