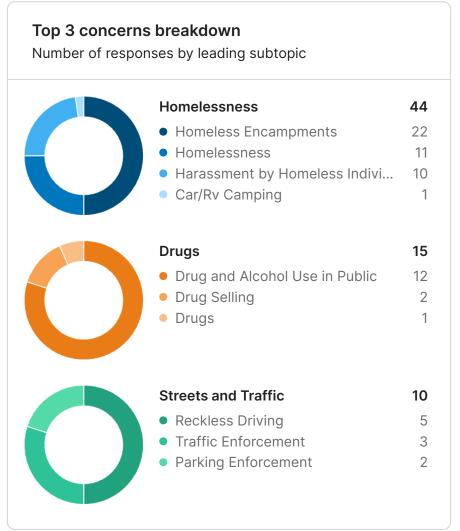

The feed provides open text comments identifying general themes and specific issues and locations. Homelessness was identified as the primary concern citywide (380 Respondents). Streets and Traffic (167) was tied with Theft, Burglary and Break Ins (167) as the next highest concerns. Click here to visit your site and explore your data.