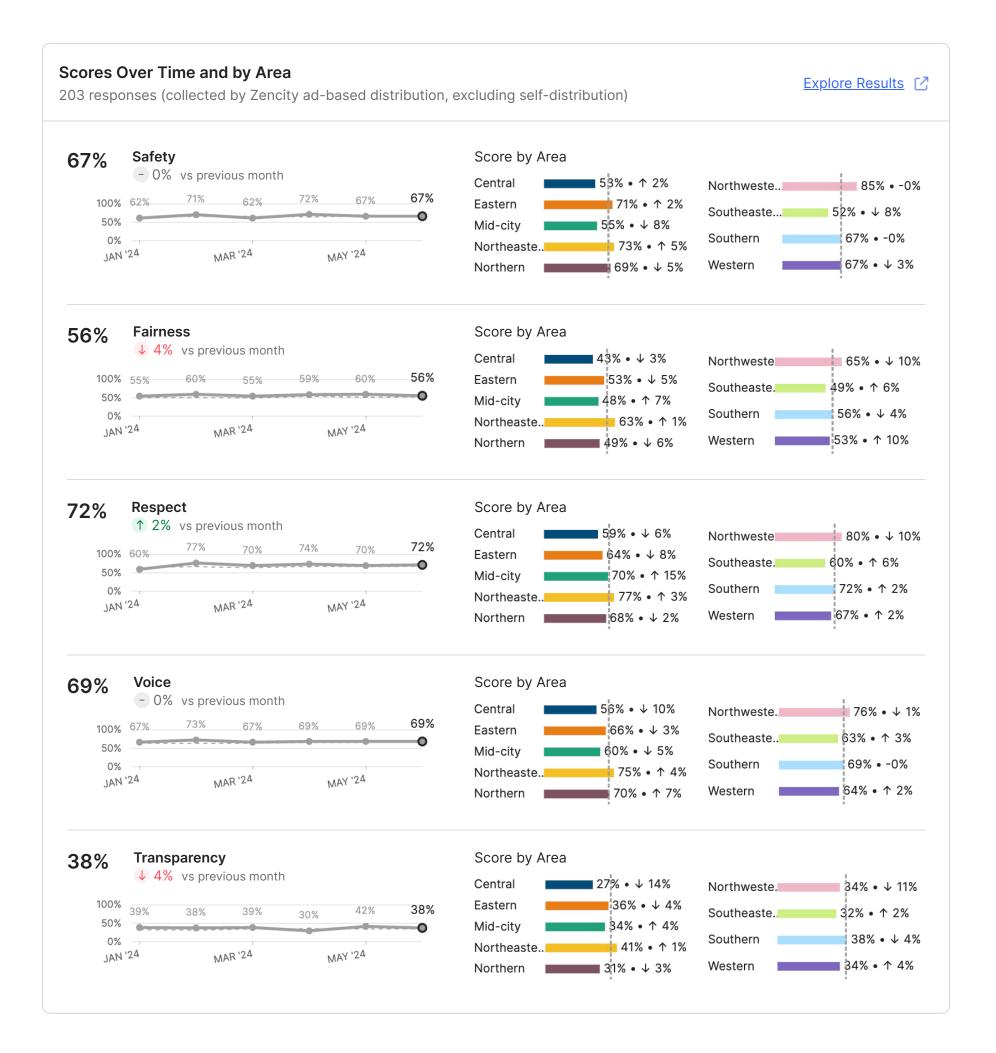

### **Blockwise - Citywide Executive Summary**

**Perception of Safety** - **64%** of respondents overall felt mostly or completely safe in their neighborhood. **50%** of respondents stated there was a place in their local area they did consider unsafe. The most frequent reason given for this perception (**48%**) was because they "Personally witnessed or been a victim of crime". **81%** of respondents reported not being victims of crime in the past 6 months, indicating expanded community perspective access via the Zencity survey.