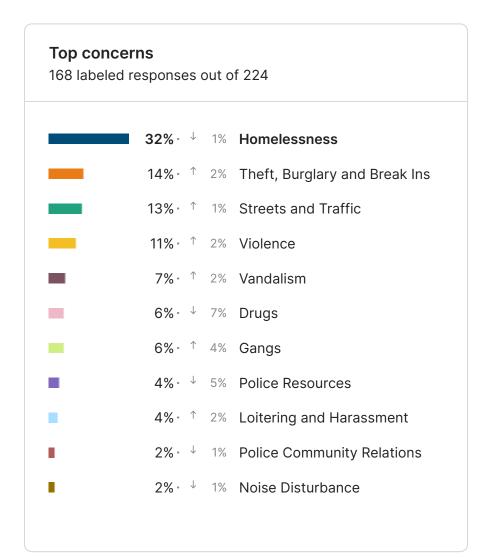

The feed provides open text comments identifying general themes and specific issues and locations. Homelessness was identified as the primary concern citywide (380 Respondents). Streets and Traffic (167) was tied with Theft, Burglary and Break Ins (167) as the next highest concerns. Click here to visit your site and explore your data.