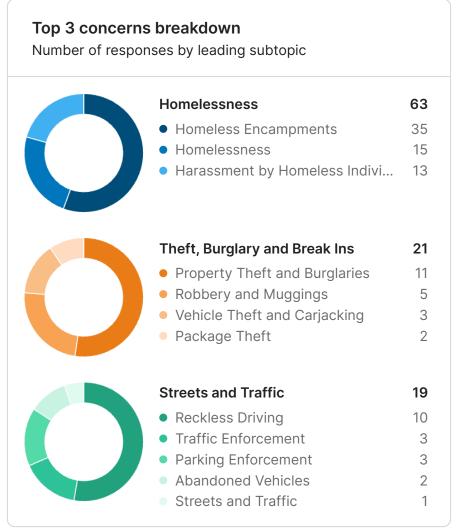

The feed provides open text comments identifying general themes and specific issues and locations. Homelessness was identified as the primary concern citywide (380 Respondents). Streets and Traffic (167) was tied with Theft, Burglary and Break Ins (167) as the next highest concerns. Click here to visit your site and explore your data.