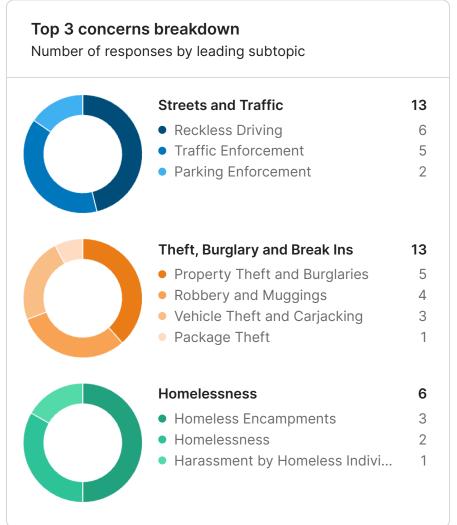

fic issues and locations. Homelessness was identified as the primary concern citywide (380 Respondents). Streets and Traffic (167) was tied with Theft, Burglary and Break Ins (167) as the next highest concerns. Click here to visit your site and explore your data.

# Top concerns 1138 labeled responses out of 1449 33% · ↓ 2% Homelessness 15% · ↑ 2% Streets and Traffic 15% · ↓ 1% Theft, Burglary and Break Ins 9% · ↓ 1% Drugs 7% · ↓ 1% Police Resources 6% · ↓ 1% Violence 4% · ⁻ 0% Vandalism 4% · ↑ 1% Noise Disturbance 3% · ⁻ 0% Police Community Relations 2% · ↑ 1% Gangs







# **Blockwise - Central Area Summary Report**











## **Blockwise - Eastern Area Summary Report**











# **Blockwise - Mid-City Summary Report**











# **Blockwise - Northwestern Summary Report**











## **Blockwise - Southeastern Summary Report**











# **Blockwise - Southern Area Summary Report**











# **Blockwise - Western Area Summary Report**