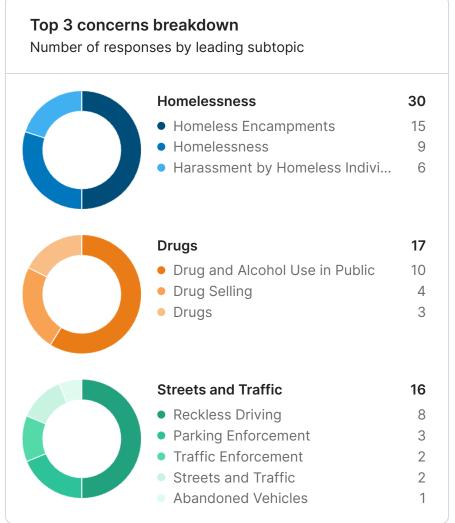

The feed provides open text comments identifying general themes and specific issues and locations. Homelessness was identified as the primary concern citywide (380 Respondents). Streets and Traffic (167) was tied with Theft, Burglary and Break Ins (167) as the next highest concerns. Click here to visit your site and explore your data.

# Top concerns 1138 labeled responses out of 1449 33% · ↓ 2% Homelessness 15% · ↑ 2% Streets and Traffic 15% · ↓ 1% Theft, Burglary and Break Ins 9% · ↓ 1% Drugs 7% · ↓ 1% Police Resources 6% · ↓ 1% Violence 4% · ⁻ 0% Vandalism 4% · ↑ 1% Noise Disturbance 3% · ⁻ 0% Police Community Relations 2% · ↑ 1% Gangs