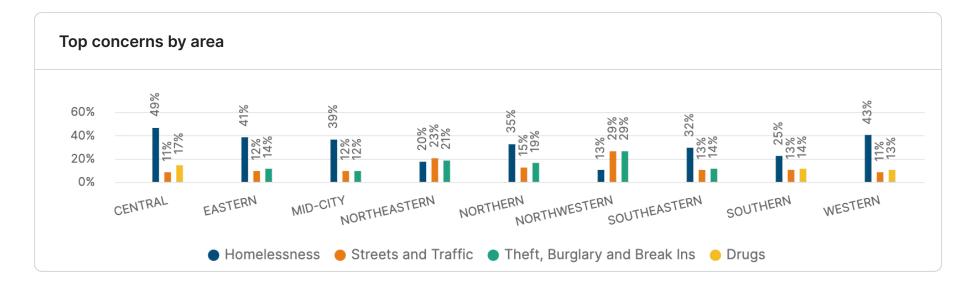

c issues and locations. Homelessness was identified as the primary concern citywide (380 Respondents). Streets and Traffic (167) was tied with Theft, Burglary and Break Ins (167) as the next highest concerns. Click here to visit your site and explore your data.

# Top concerns 1138 labeled responses out of 1449 33% · ↓ 2% Homelessness 15% · ↑ 2% Streets and Traffic 15% · ↓ 1% Theft, Burglary and Break Ins 9% · ↓ 1% Drugs 7% · ↓ 1% Police Resources 6% · ↓ 1% Violence 4% · ⁻ 0% Vandalism 4% · ↑ 1% Noise Disturbance 3% · ⁻ 0% Police Community Relations 2% · ↑ 1% Gangs







# **Blockwise - Central Area Summary Report**











## **Blockwise - Eastern Area Summary Report**











# **Blockwise - Mid-City Summary Report**











# **Blockwise - Northwestern Summary Report**











## **Blockwise - Southeastern Summary Report**











# **Blockwise - Southern Area Summary Report**











# **Blockwise - Western Area Summary Report**