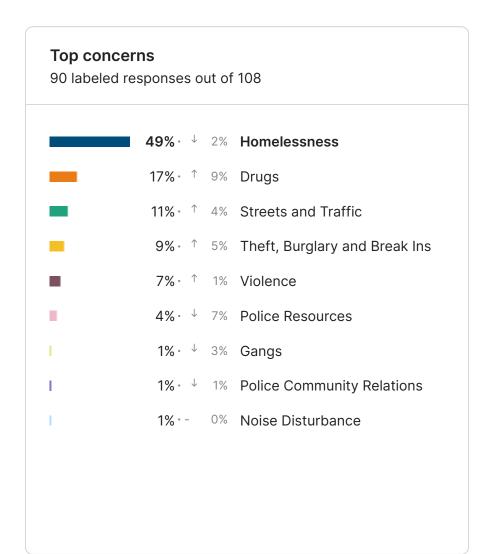

The feed provides open text comments identifying general themes and specific issues and locations. Homelessness was identified as the primary concern citywide (380 Respondents). Streets and Traffic (167) was tied with Theft, Burglary and Break Ins (167) as the next highest concerns. Click here to visit your site and explore your data.