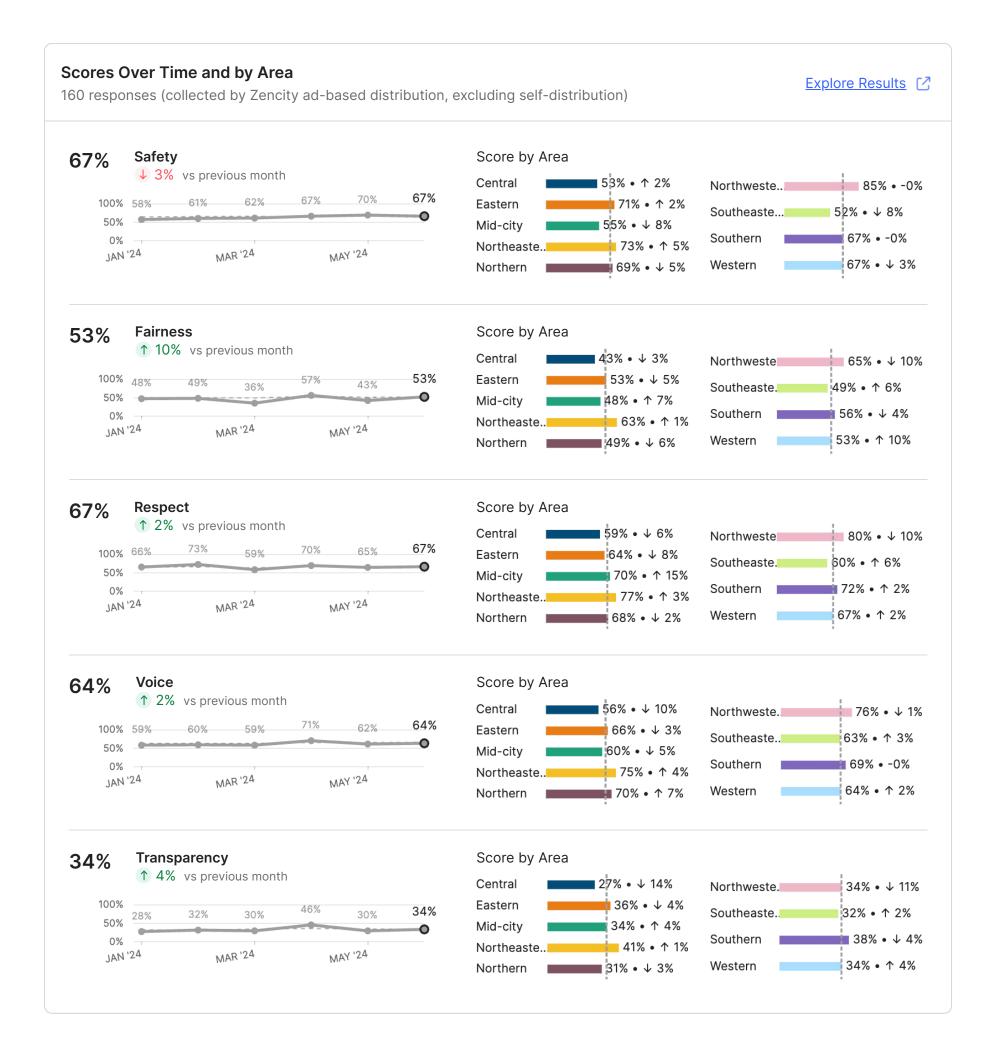

### **Blockwise - Citywide Executive Summary**

**Perception of Safety** - **64%** of respondents overall felt mostly or completely safe in their neighborhood. **50%** of respondents stated there was a place in their local area they did consider unsafe. The most frequent reason given for this perception (**48%**) was because they "Personally witnessed or been a victim of crime". **81%** of respondents reported not being victims of crime in the past 6 months, indicating expanded community perspective access via the Zencity survey.