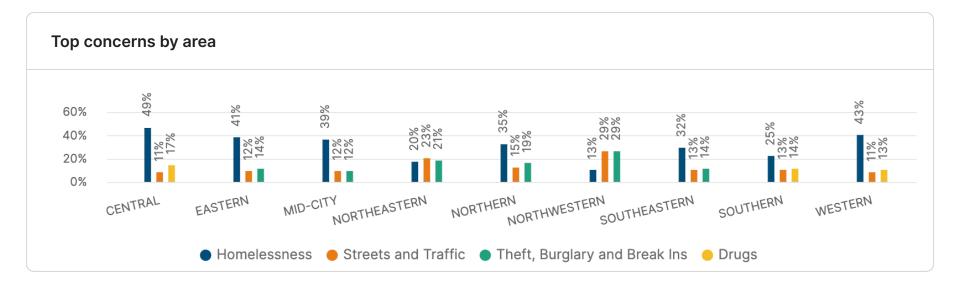

The feed provides open text comments identifying general themes and specific issues and locations. Homelessness was identified as the primary concern citywide (380 Respondents). Streets and Traffic (167) was tied with Theft, Burglary and Break Ins (167) as the next highest concerns. Click here to visit your site and explore your data.

# Top concerns 1138 labeled responses out of 1449 33% · ↓ 2% Homelessness 15% · ↑ 2% Streets and Traffic 15% · ↓ 1% Theft, Burglary and Break Ins 9% · ↓ 1% Drugs 7% · ↓ 1% Police Resources 6% · ↓ 1% Violence 4% · ⁻ 0% Vandalism 4% · ↑ 1% Noise Disturbance 3% · ⁻ 0% Police Community Relations 2% · ↑ 1% Gangs