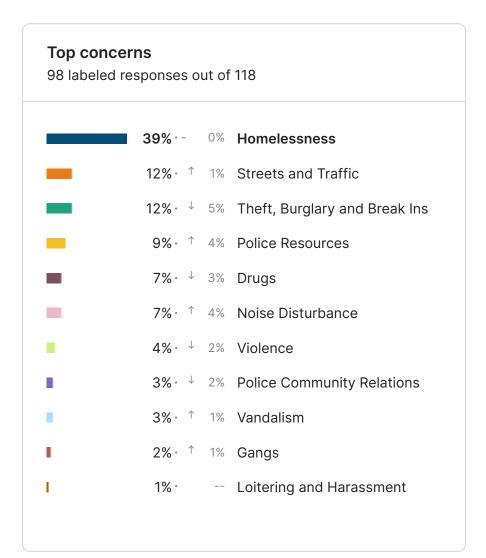

# Top concerns 1138 labeled responses out of 1449 33% · ↓ 2% Homelessness 15% · ↑ 2% Streets and Traffic 15% · ↓ 1% Theft, Burglary and Break Ins 9% · ↓ 1% Drugs 7% · ↓ 1% Police Resources 6% · ↓ 1% Violence 4% · ⁻ 0% Vandalism 4% · ↑ 1% Noise Disturbance 3% · ⁻ 0% Police Community Relations 2% · ↑ 1% Gangs