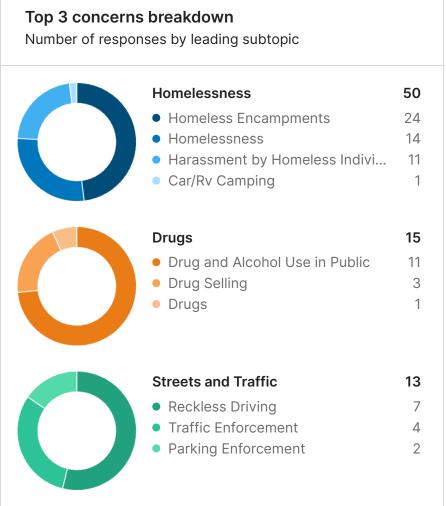

The feed provides open text comments identifying general themes and specific issues and locations. Homelessness was identified as the primary concern citywide (380 Respondents). Streets and Traffic (167) was tied with Theft, Burglary and Break Ins (167) as the next highest concerns. Click here to visit your site and explore your data.

# Top concerns 1138 labeled responses out of 1449 33% · ↓ 2% Homelessness 15% · ↑ 2% Streets and Traffic 15% · ↓ 1% Theft, Burglary and Break Ins 9% · ↓ 1% Drugs 7% · ↓ 1% Police Resources 6% · ↓ 1% Violence 4% · ⁻ 0% Vandalism 4% · ↑ 1% Noise Disturbance 3% · ⁻ 0% Police Community Relations 2% · ↑ 1% Gangs