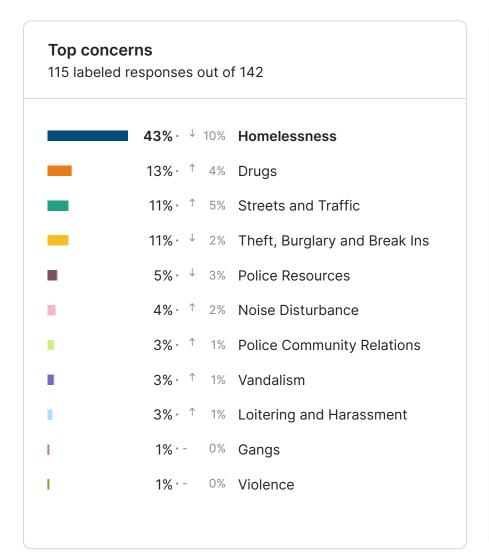

# Top concerns 1138 labeled responses out of 1449 33% · ↓ 2% Homelessness 15% · ↑ 2% Streets and Traffic 15% · ↓ 1% Theft, Burglary and Break Ins 9% · ↓ 1% Drugs 7% · ↓ 1% Police Resources 6% · ↓ 1% Violence 4% · ⁻ 0% Vandalism 4% · ↑ 1% Noise Disturbance 3% · ⁻ 0% Police Community Relations 2% · ↑ 1% Gangs