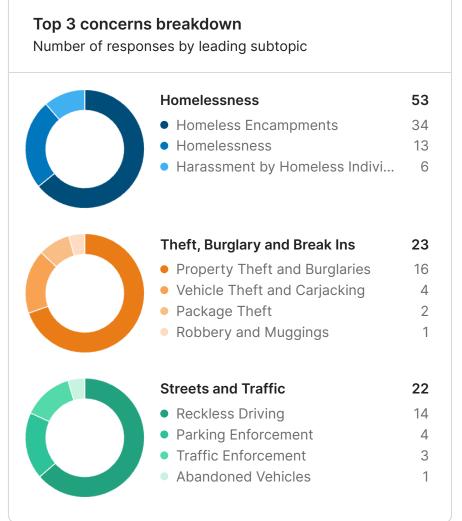

he primary concern citywide (380 Respondents). Streets and Traffic (167) was tied with Theft, Burglary and Break Ins (167) as the next highest concerns. Click here to visit your site and explore your data.

# Top concerns 1138 labeled responses out of 1449 33% · ↓ 2% Homelessness 15% · ↑ 2% Streets and Traffic 15% · ↓ 1% Theft, Burglary and Break Ins 9% · ↓ 1% Drugs 7% · ↓ 1% Police Resources 6% · ↓ 1% Violence 4% · ⁻ 0% Vandalism 4% · ↑ 1% Noise Disturbance 3% · ⁻ 0% Police Community Relations 2% · ↑ 1% Gangs







# **Blockwise - Central Area Summary Report**











## **Blockwise - Eastern Area Summary Report**











# **Blockwise - Mid-City Summary Report**











# **Blockwise - Northwestern Summary Report**











## **Blockwise - Southeastern Summary Report**











# **Blockwise - Southern Area Summary Report**











# **Blockwise - Western Area Summary Report**