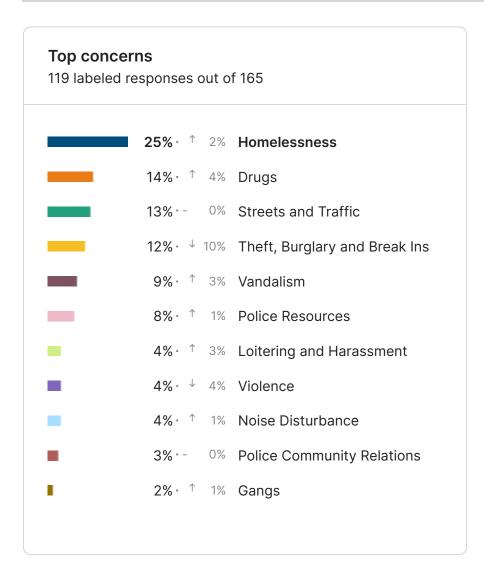

The feed provides open text comments identifying general themes and specific issues and locations. Homelessness was identified as the primary concern citywide (380 Respondents). Streets and Traffic (167) was tied with Theft, Burglary and Break Ins (167) as the next highest concerns. Click here to visit your site and explore your data.

# Top concerns 1138 labeled responses out of 1449 33% · ↓ 2% Homelessness 15% · ↑ 2% Streets and Traffic 15% · ↓ 1% Theft, Burglary and Break Ins 9% · ↓ 1% Drugs 7% · ↓ 1% Police Resources 6% · ↓ 1% Violence 4% · ⁻ 0% Vandalism 4% · ↑ 1% Noise Disturbance 3% · ⁻ 0% Police Community Relations 2% · ↑ 1% Gangs