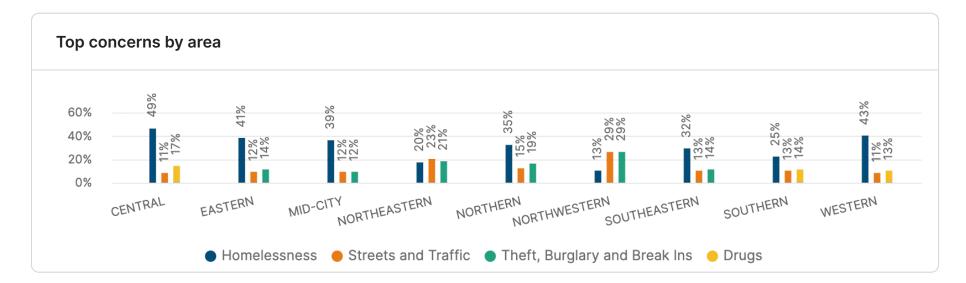

The feed provides open text comments identifying general themes and specific issues and locations. Homelessness was identified as the primary concern citywide (380 Respondents). Streets and Traffic (167) was tied with Theft, Burglary and Break Ins (167) as the next highest concerns. Click here to visit your site and explore your data.