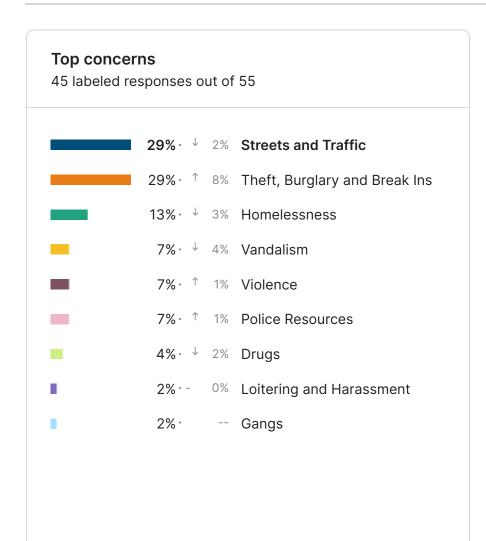

cific issues and locations. Homelessness was identified as the primary concern citywide (380 Respondents). Streets and Traffic (167) was tied with Theft, Burglary and Break Ins (167) as the next highest concerns. Click here to visit your site and explore your data.

# Top concerns 1138 labeled responses out of 1449 33% · ↓ 2% Homelessness 15% · ↑ 2% Streets and Traffic 15% · ↓ 1% Theft, Burglary and Break Ins 9% · ↓ 1% Drugs 7% · ↓ 1% Police Resources 6% · ↓ 1% Violence 4% · ⁻ 0% Vandalism 4% · ↑ 1% Noise Disturbance 3% · ⁻ 0% Police Community Relations 2% · ↑ 1% Gangs







# **Blockwise - Central Area Summary Report**











## **Blockwise - Eastern Area Summary Report**











# **Blockwise - Mid-City Summary Report**











# **Blockwise - Northwestern Summary Report**











## **Blockwise - Southeastern Summary Report**











# **Blockwise - Southern Area Summary Report**











# **Blockwise - Western Area Summary Report**