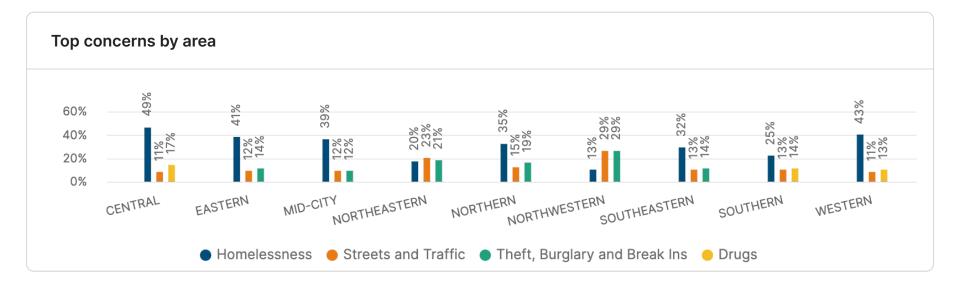

The feed provides open text comments identifying general themes and specific issues and locations. Homelessness was identified as the primary concern citywide (380 Respondents). Streets and Traffic (167) was tied with Theft, Burglary and Break Ins (167) as the next highest concerns. Click here to visit your site and explore your data.