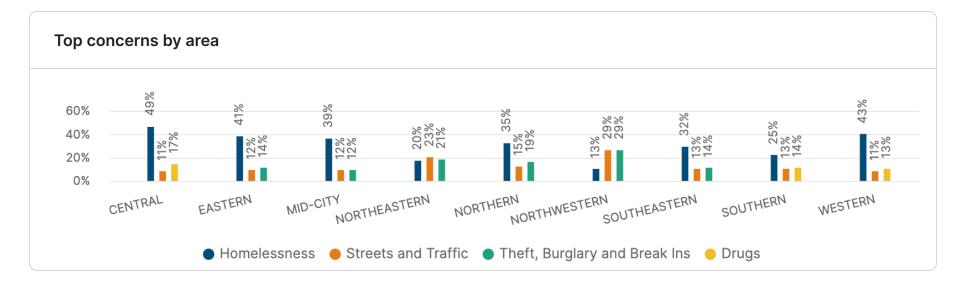

The feed provides open text comments identifying general themes and specific issues and locations. Homelessness was identified as the primary concern citywide (380 Respondents). Streets and Traffic (167) was tied with Theft, Burglary and Break Ins (167) as the next highest concerns. Click here to visit your site and explore your data.