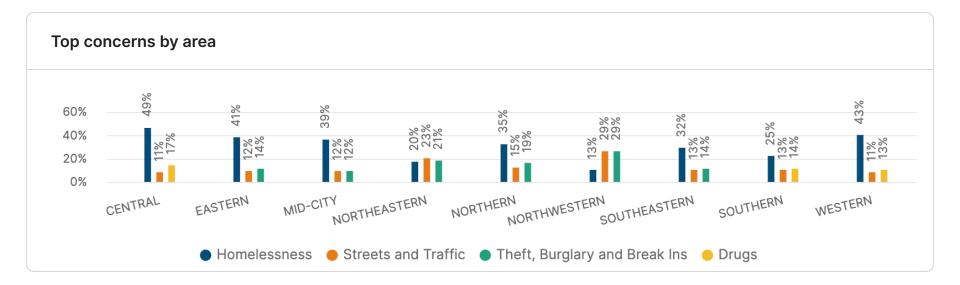

primary concern citywide (380 Respondents). Streets and Traffic (167) was tied with Theft, Burglary and Break Ins (167) as the next highest concerns. Click here to visit your site and explore your data.

# Top concerns 1138 labeled responses out of 1449 33% · ↓ 2% Homelessness 15% · ↑ 2% Streets and Traffic 15% · ↓ 1% Theft, Burglary and Break Ins 9% · ↓ 1% Drugs 7% · ↓ 1% Police Resources 6% · ↓ 1% Violence 4% · ⁻ 0% Vandalism 4% · ↑ 1% Noise Disturbance 3% · ⁻ 0% Police Community Relations 2% · ↑ 1% Gangs







# **Blockwise - Central Area Summary Report**











## **Blockwise - Eastern Area Summary Report**











# **Blockwise - Mid-City Summary Report**











# **Blockwise - Northwestern Summary Report**











## **Blockwise - Southeastern Summary Report**











# **Blockwise - Southern Area Summary Report**











# **Blockwise - Western Area Summary Report**