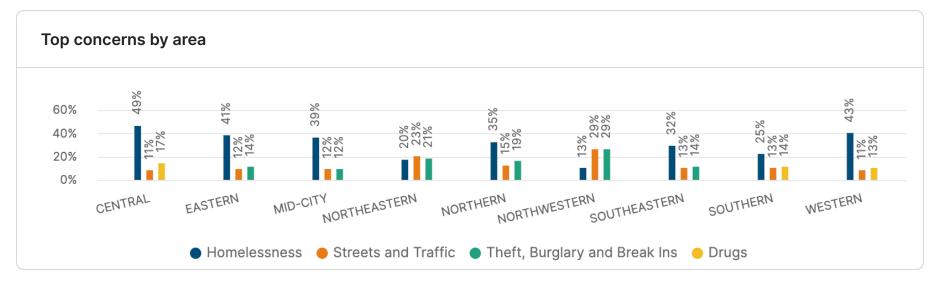

The feed provides open text comments identifying general themes and specific issues and locations. Homelessness was identified as the primary concern citywide (380 Respondents). Streets and Traffic (167) was tied with Theft, Burglary and Break Ins (167) as the next highest concerns. Click here to visit your site and explore your data.

# Top concerns 1138 labeled responses out of 1449 33% · ↓ 2% Homelessness 15% · ↑ 2% Streets and Traffic 15% · ↓ 1% Theft, Burglary and Break Ins 9% · ↓ 1% Drugs 7% · ↓ 1% Police Resources 6% · ↓ 1% Violence 4% · ⁻ 0% Vandalism 4% · ↑ 1% Noise Disturbance 3% · ⁻ 0% Police Community Relations 2% · ↑ 1% Gangs