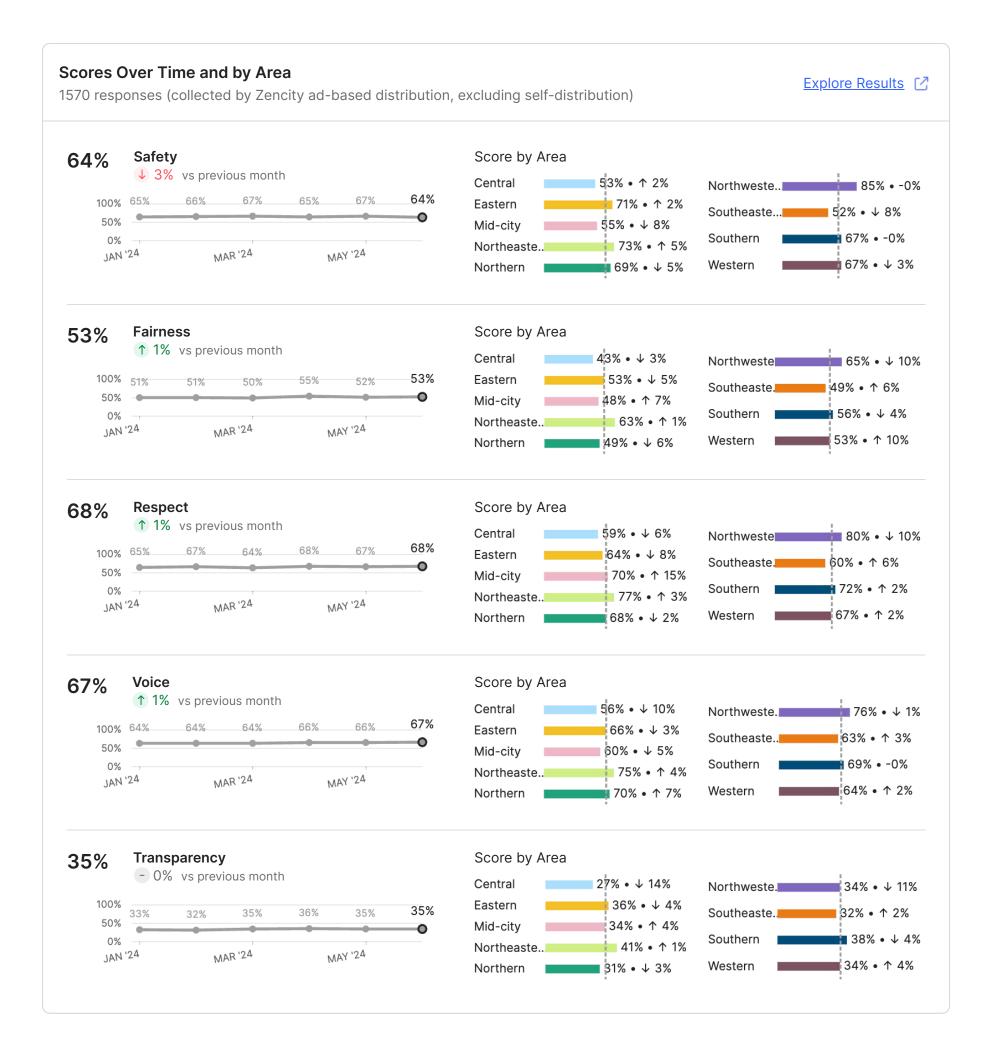

### **Blockwise - Citywide Executive Summary**

**Perception of Safety** - **64%** of respondents overall felt mostly or completely safe in their neighborhood. **50%** of respondents stated there was a place in their local area they did consider unsafe. The most frequent reason given for this perception (**48%**) was because they "Personally witnessed or been a victim of crime". **81%** of respondents reported not being victims of crime in the past 6 months, indicating expanded community perspective access via the Zencity survey.