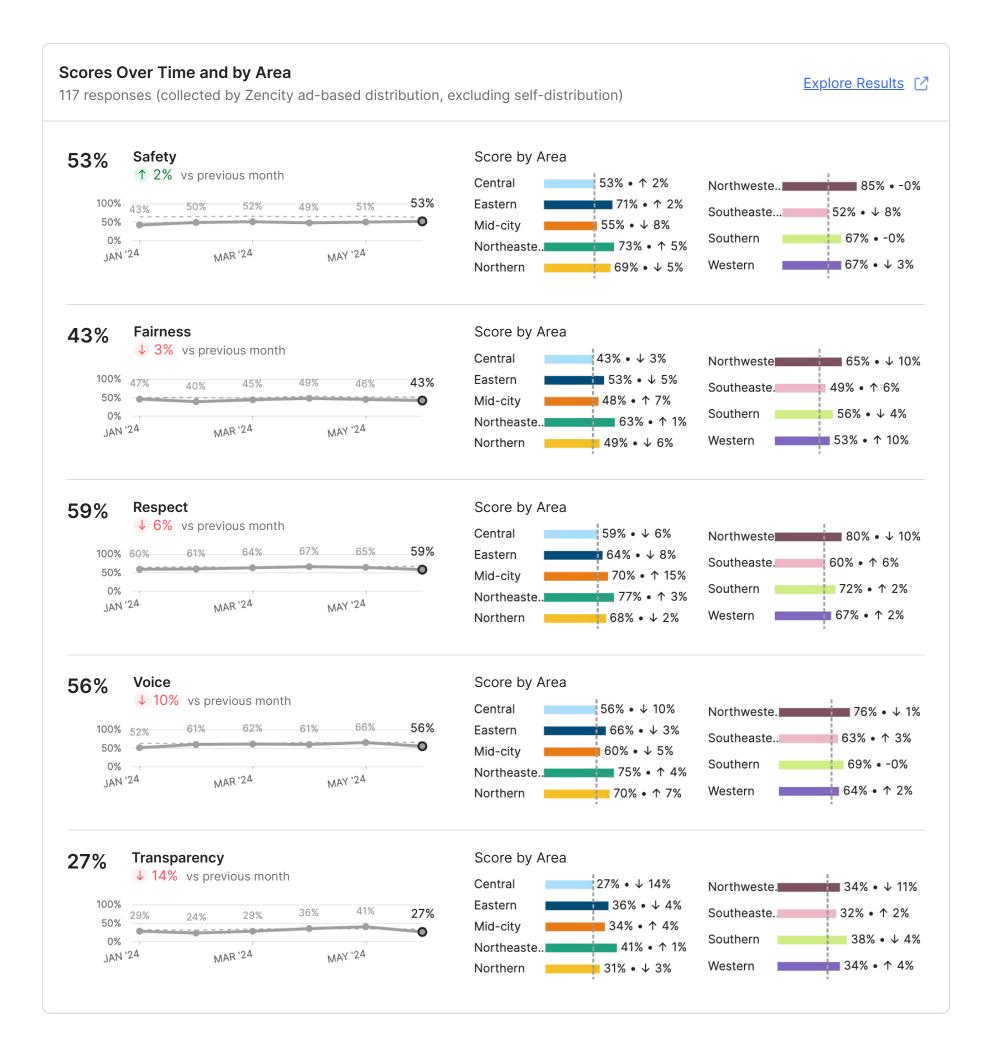

### **Blockwise - Citywide Executive Summary**

**Perception of Safety** - **64%** of respondents overall felt mostly or completely safe in their neighborhood. **50%** of respondents stated there was a place in their local area they did consider unsafe. The most frequent reason given for this perception (**48%**) was because they "Personally witnessed or been a victim of crime". **81%** of respondents reported not being victims of crime in the past 6 months, indicating expanded community perspective access via the Zencity survey.