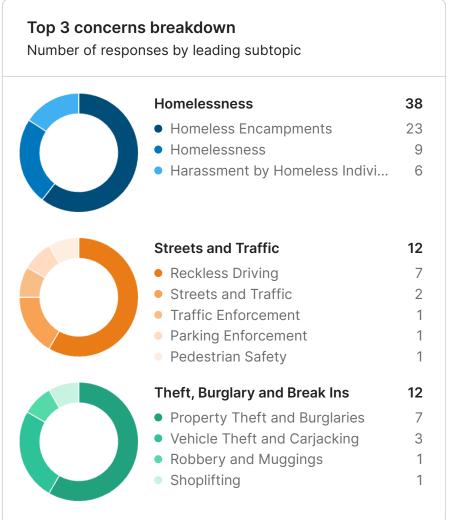

The feed provides open text comments identifying general themes and specific issues and locations. Homelessness was identified as the primary concern citywide (380 Respondents). Streets and Traffic (167) was tied with Theft, Burglary and Break Ins (167) as the next highest concerns. Click here to visit your site and explore your data.

# Top concerns 1138 labeled responses out of 1449 33% · ↓ 2% Homelessness 15% · ↑ 2% Streets and Traffic 15% · ↓ 1% Theft, Burglary and Break Ins 9% · ↓ 1% Drugs 7% · ↓ 1% Police Resources 6% · ↓ 1% Violence 4% · ⁻ 0% Vandalism 4% · ↑ 1% Noise Disturbance 3% · ⁻ 0% Police Community Relations 2% · ↑ 1% Gangs