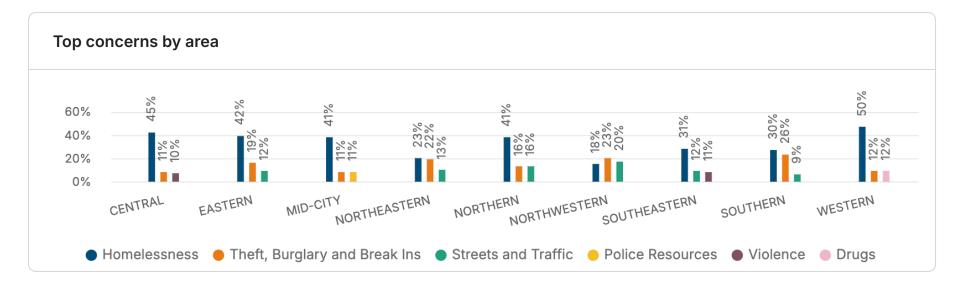

The feed provides open text comments identifying general themes and specific issues and locations. Homelessness was identified as the primary concern citywide (383 Respondents). Theft, Burglary and Break Ins (169) as the next highest concerns, followed by Streets and Traffic (122). Click here to visit your site and explore your data.