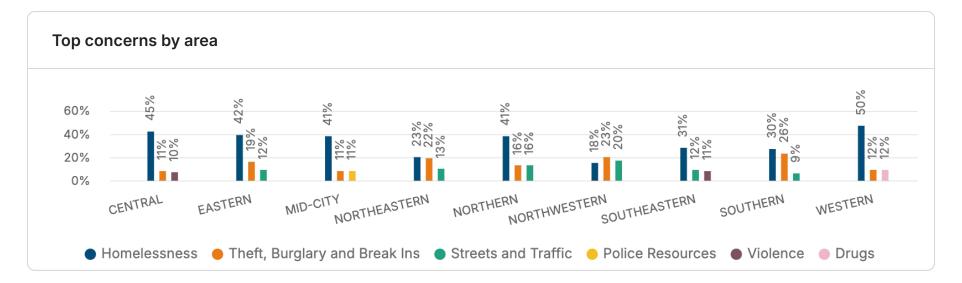

The feed provides open text comments identifying general themes and specific issues and locations. Homelessness was identified as the primary concern citywide (383 Respondents). Theft, Burglary and Break Ins (169) as the next highest concerns, followed by Streets and Traffic (122). Click here to visit your site and explore your data.