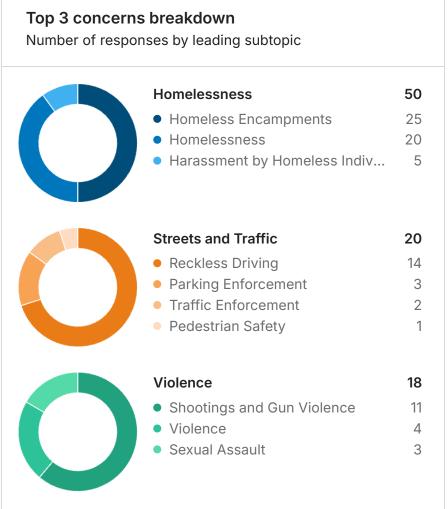

The feed provides open text comments identifying general themes and specific issues and locations. Homelessness was identified as the primary concern citywide (383 Respondents). Theft, Burglary and Break Ins (169) as the next highest concerns, followed by Streets and Traffic (122). Click here to visit your site and explore your data.

# Top concerns 1059 labeled responses out of 1362 36% ↑ 3% Homelessness 16% ↑ 1% Theft, Burglary and Break Ins 12% ↓ 3% Streets and Traffic 8% ↑ 1% Police Resources 7% ↑ 1% Violence 7% ↓ 2% Drugs 5% ↑ 1% Noise Disturbance 4% ↑ 1% Police Community Relations 3% ↓ 1% Vandalism 2% ↓ 1% Gangs 1 2% · - 0% Loitering and Harassment