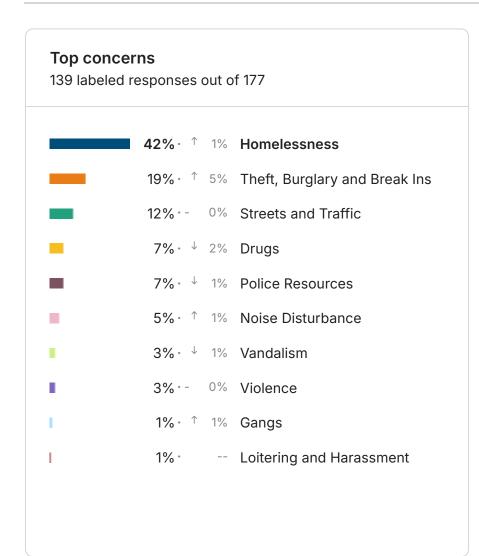

The feed provides open text comments identifying general themes and specific issues and locations. Homelessness was identified as the primary concern citywide (383 Respondents). Theft, Burglary and Break Ins (169) as the next highest concerns, followed by Streets and Traffic (122). Click here to visit your site and explore your data.

# Top concerns 1059 labeled responses out of 1362 36% ↑ 3% Homelessness 16% ↑ 1% Theft, Burglary and Break Ins 12% ↓ 3% Streets and Traffic 8% ↑ 1% Police Resources 7% ↑ 1% Violence 7% ↓ 2% Drugs 5% ↑ 1% Noise Disturbance 4% ↑ 1% Police Community Relations 3% ↓ 1% Vandalism 2% ↓ 1% Gangs 1 2% · - 0% Loitering and Harassment