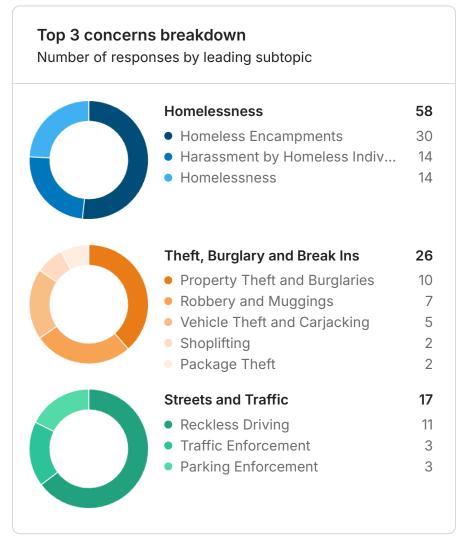

The feed provides open text comments identifying general themes and specific issues and locations. Homelessness was identified as the primary concern citywide (383 Respondents). Theft, Burglary and Break Ins (169) as the next highest concerns, followed by Streets and Traffic (122). Click here to visit your site and explore your data.