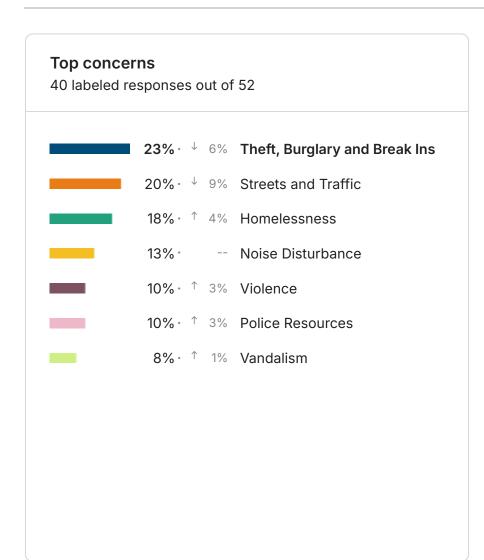

The feed provides open text comments identifying general themes and specific issues and locations. Homelessness was identified as the primary concern citywide (383 Respondents). Theft, Burglary and Break Ins (169) as the next highest concerns, followed by Streets and Traffic (122). Click here to visit your site and explore your data.

# Top concerns 1059 labeled responses out of 1362 36% ↑ 3% Homelessness 16% ↑ 1% Theft, Burglary and Break Ins 12% ↓ 3% Streets and Traffic 8% ↑ 1% Police Resources 7% ↑ 1% Violence 7% ↓ 2% Drugs 5% ↑ 1% Noise Disturbance 4% ↑ 1% Police Community Relations 3% ↓ 1% Vandalism 2% ↓ 1% Gangs 1 2% · - 0% Loitering and Harassment