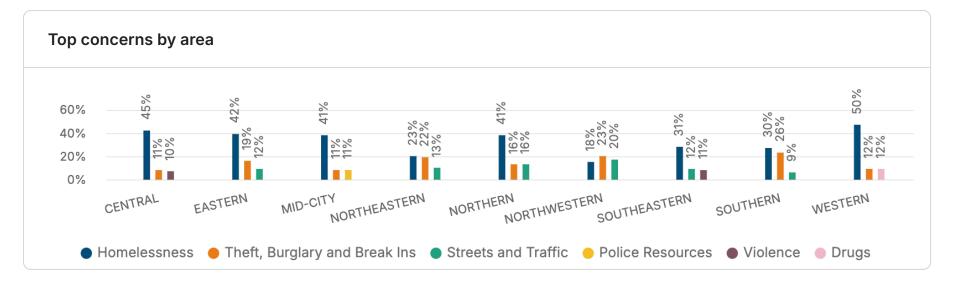

The feed provides open text comments identifying general themes and specific issues and locations. Homelessness was identified as the primary concern citywide (383 Respondents). Theft, Burglary and Break Ins (169) as the next highest concerns, followed by Streets and Traffic (122). Click here to visit your site and explore your data.

# Top concerns 1059 labeled responses out of 1362 36% ↑ 3% Homelessness 16% ↑ 1% Theft, Burglary and Break Ins 12% ↓ 3% Streets and Traffic 8% ↑ 1% Police Resources 7% ↑ 1% Violence 7% ↓ 2% Drugs 5% ↑ 1% Noise Disturbance 4% ↑ 1% Police Community Relations 3% ↓ 1% Vandalism 2% ↓ 1% Gangs 1 2% · - 0% Loitering and Harassment