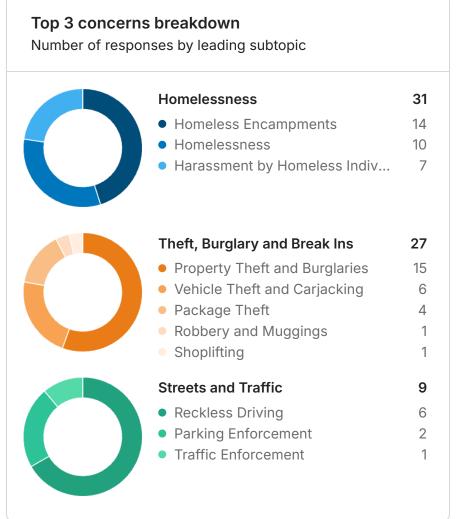

The feed provides open text comments identifying general themes and specific issues and locations. Homelessness was identified as the primary concern citywide (383 Respondents). Theft, Burglary and Break Ins (169) as the next highest concerns, followed by Streets and Traffic (122). Click here to visit your site and explore your data.