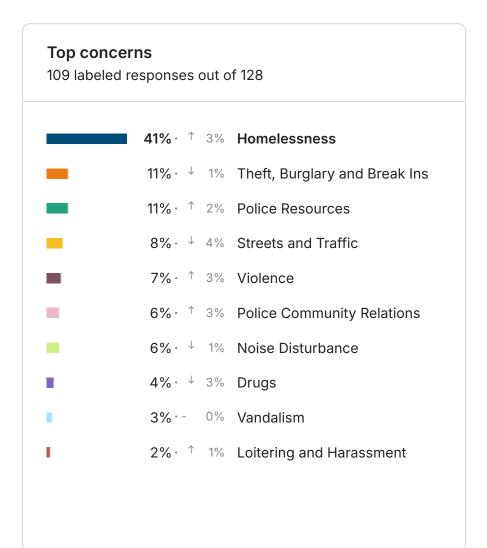

The feed provides open text comments identifying general themes and specific issues and locations. Homelessness was identified as the primary concern citywide (383 Respondents). Theft, Burglary and Break Ins (169) as the next highest concerns, followed by Streets and Traffic (122). Click here to visit your site and explore your data.

# Top concerns 1059 labeled responses out of 1362 36% ↑ 3% Homelessness 16% ↑ 1% Theft, Burglary and Break Ins 12% ↓ 3% Streets and Traffic 8% ↑ 1% Police Resources 7% ↑ 1% Violence 7% ↓ 2% Drugs 5% ↑ 1% Noise Disturbance 4% ↑ 1% Police Community Relations 3% ↓ 1% Vandalism 2% ↓ 1% Gangs 1 2% · - 0% Loitering and Harassment