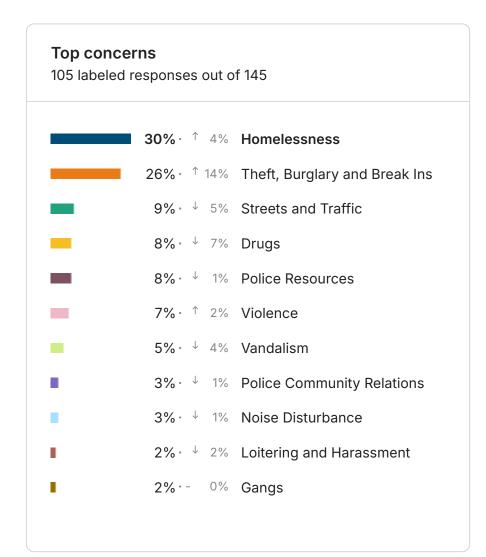

The feed provides open text comments identifying general themes and specific issues and locations. Homelessness was identified as the primary concern citywide (383 Respondents). Theft, Burglary and Break Ins (169) as the next highest concerns, followed by Streets and Traffic (122). Click here to visit your site and explore your data.

# Top concerns 1059 labeled responses out of 1362 36% ↑ 3% Homelessness 16% ↑ 1% Theft, Burglary and Break Ins 12% ↓ 3% Streets and Traffic 8% ↑ 1% Police Resources 7% ↑ 1% Violence 7% ↓ 2% Drugs 5% ↑ 1% Noise Disturbance 4% ↑ 1% Police Community Relations 3% ↓ 1% Vandalism 2% ↓ 1% Gangs 1 2% · - 0% Loitering and Harassment