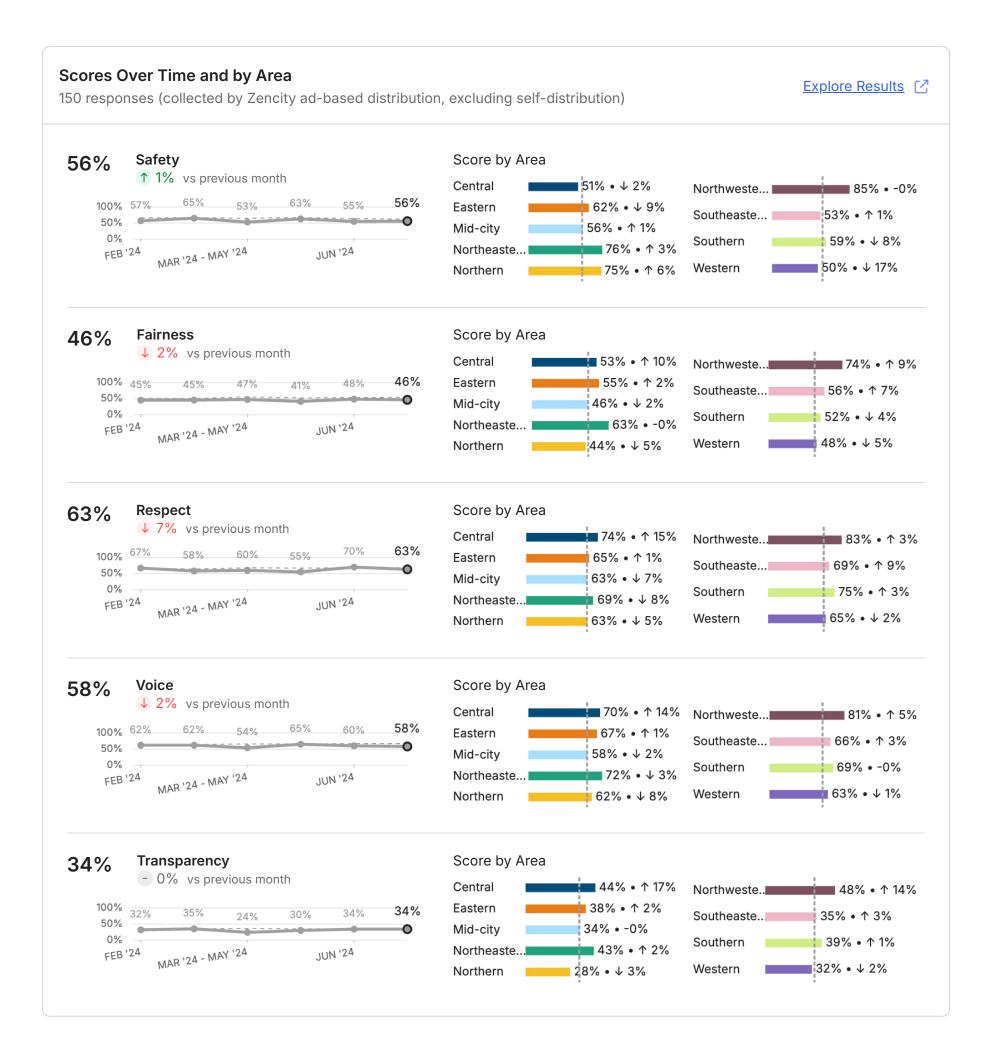

# **Blockwise - Citywide Executive Summary**

**Perception of Safety** - **62%** of respondents overall felt mostly or completely safe in their neighborhood. **47%** of respondents stated there was a place in their local area they did consider unsafe. The most frequent reason given for this perception **(47%)** was because they "Personally witnessed or been a victim of crime". **79%** of respondents reported not being victims of crime in the past 6 months, indicating expanded community perspective access via the Zencity survey.