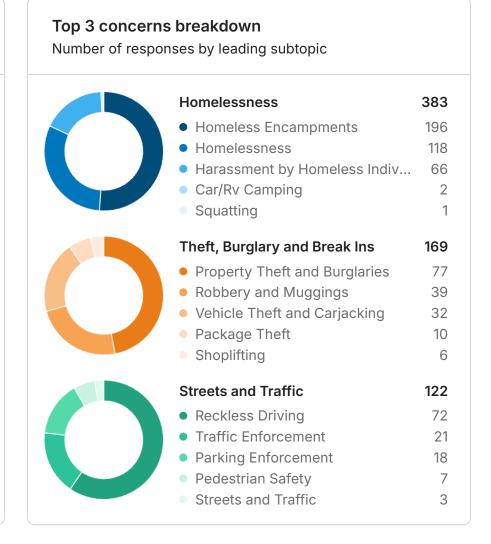

The feed provides open text comments identifying general themes and specific issues and locations. Homelessness was identified as the primary concern citywide (383 Respondents). Theft, Burglary and Break Ins (169) as the next highest concerns, followed by Streets and Traffic (122). Click here to visit your site and explore your data.