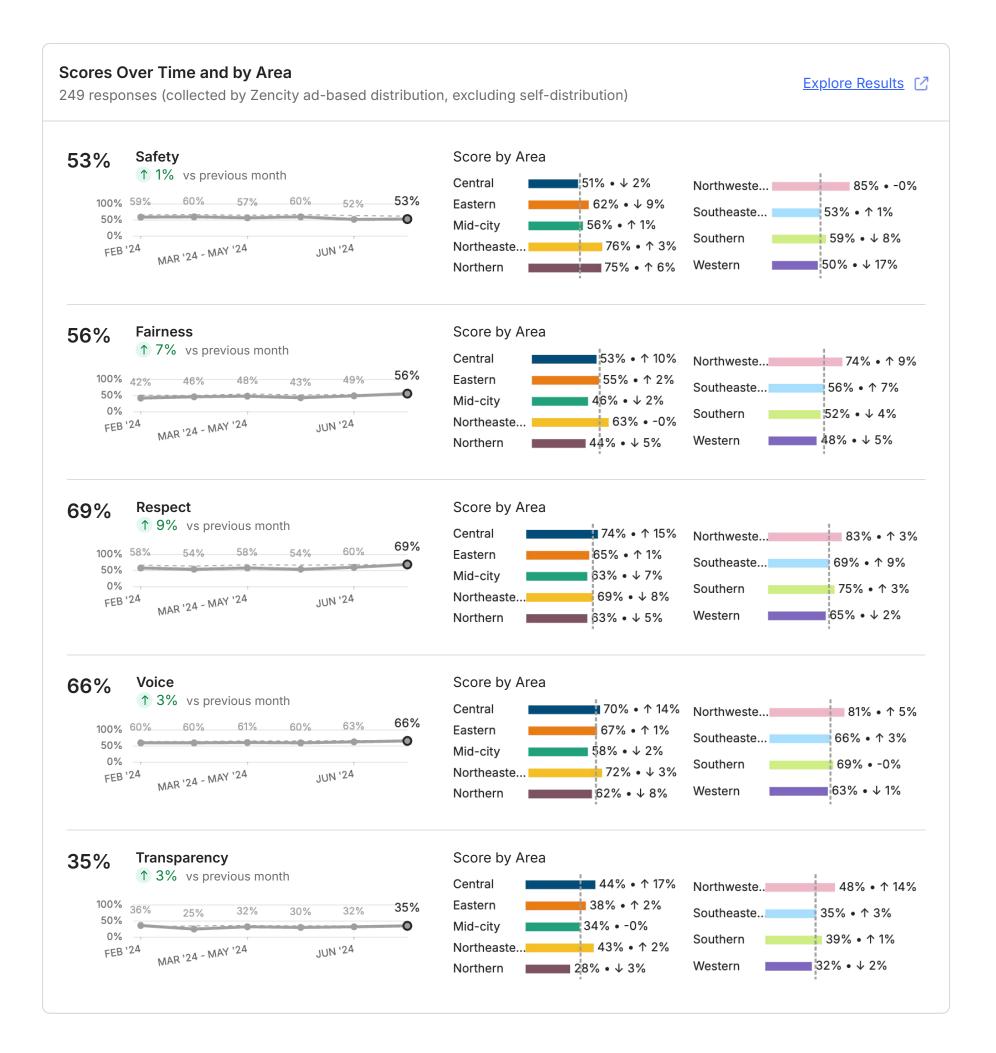

# **Blockwise - Citywide Executive Summary**

**Perception of Safety** - **62%** of respondents overall felt mostly or completely safe in their neighborhood. **47%** of respondents stated there was a place in their local area they did consider unsafe. The most frequent reason given for this perception **(47%)** was because they "Personally witnessed or been a victim of crime". **79%** of respondents reported not being victims of crime in the past 6 months, indicating expanded community perspective access via the Zencity survey.