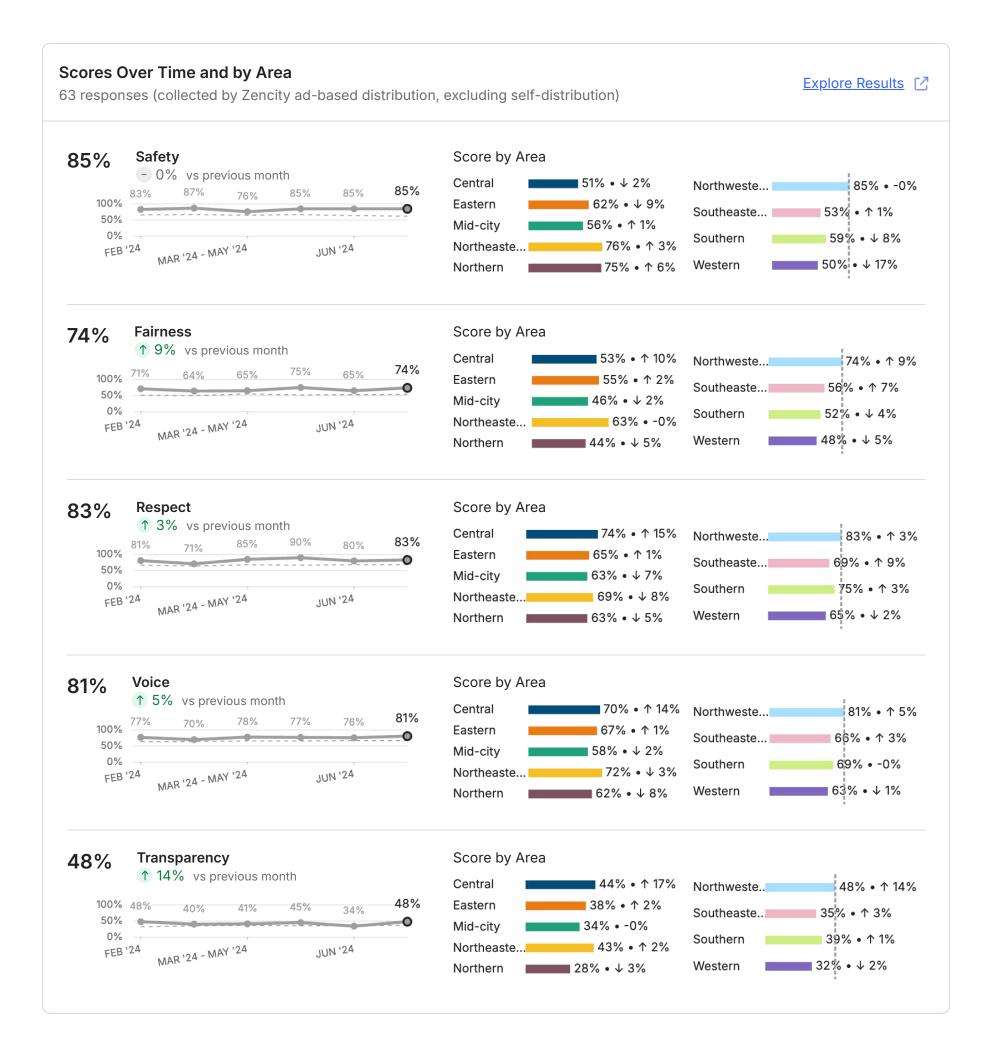

# **Blockwise - Citywide Executive Summary**

**Perception of Safety** - **62%** of respondents overall felt mostly or completely safe in their neighborhood. **47%** of respondents stated there was a place in their local area they did consider unsafe. The most frequent reason given for this perception **(47%)** was because they "Personally witnessed or been a victim of crime". **79%** of respondents reported not being victims of crime in the past 6 months, indicating expanded community perspective access via the Zencity survey.