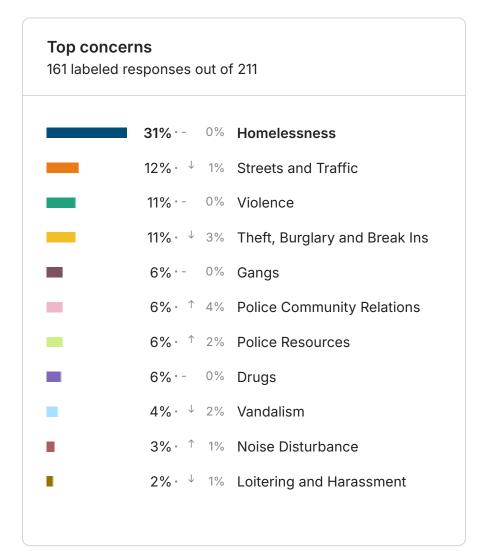

The feed provides open text comments identifying general themes and specific issues and locations. Homelessness was identified as the primary concern citywide (383 Respondents). Theft, Burglary and Break Ins (169) as the next highest concerns, followed by Streets and Traffic (122). Click here to visit your site and explore your data.

# Top concerns 1059 labeled responses out of 1362 36% ↑ 3% Homelessness 16% ↑ 1% Theft, Burglary and Break Ins 12% ↓ 3% Streets and Traffic 8% ↑ 1% Police Resources 7% ↑ 1% Violence 7% ↓ 2% Drugs 5% ↑ 1% Noise Disturbance 4% ↑ 1% Police Community Relations 3% ↓ 1% Vandalism 2% ↓ 1% Gangs 1 2% · - 0% Loitering and Harassment