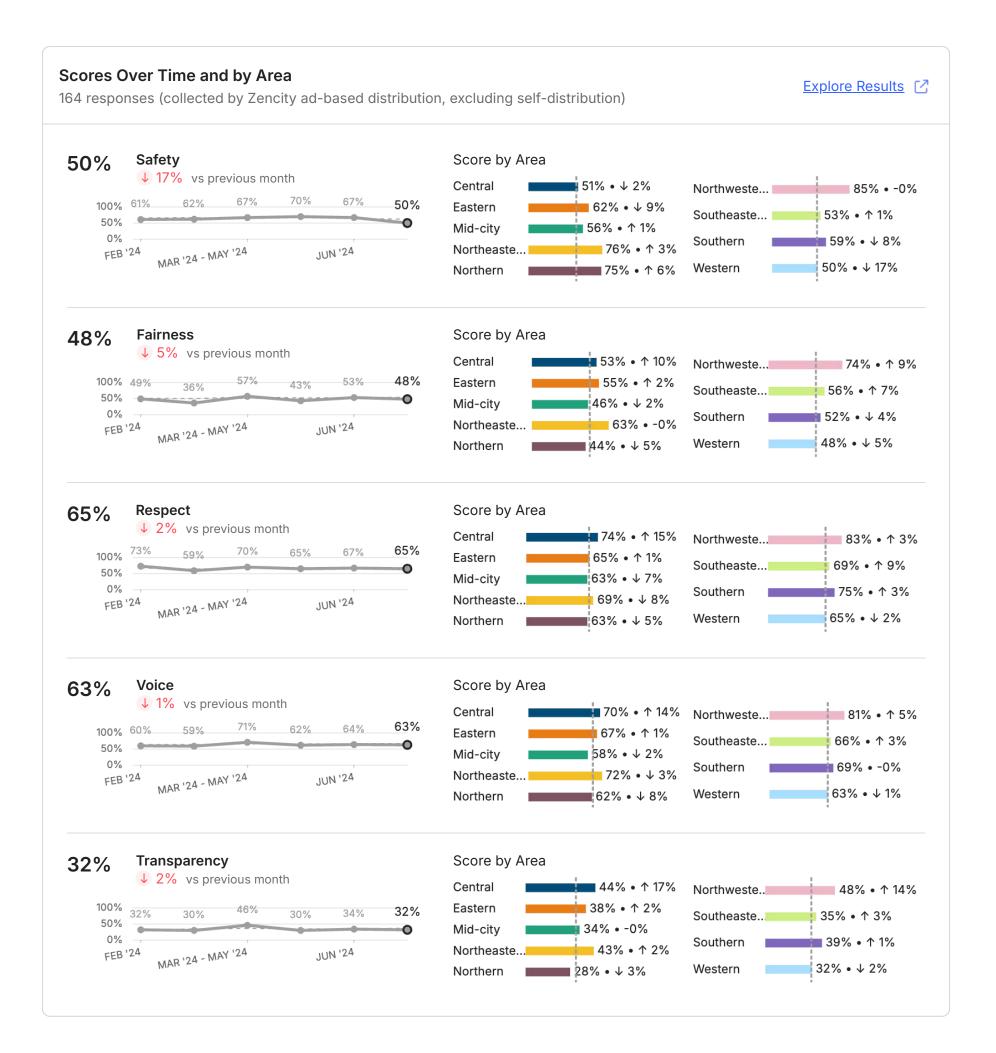

# **Blockwise - Citywide Executive Summary**

**Perception of Safety** - **62%** of respondents overall felt mostly or completely safe in their neighborhood. **47%** of respondents stated there was a place in their local area they did consider unsafe. The most frequent reason given for this perception **(47%)** was because they "Personally witnessed or been a victim of crime". **79%** of respondents reported not being victims of crime in the past 6 months, indicating expanded community perspective access via the Zencity survey.