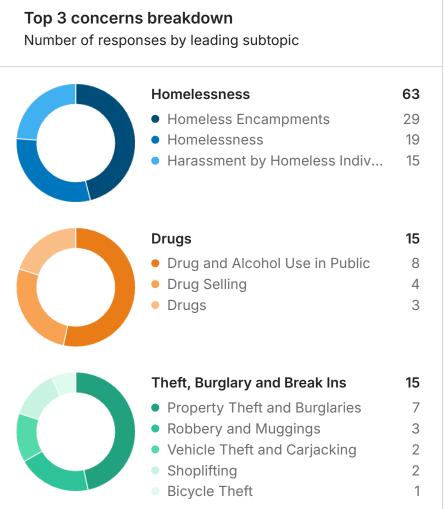

The feed provides open text comments identifying general themes and specific issues and locations. Homelessness was identified as the primary concern citywide (383 Respondents). Theft, Burglary and Break Ins (169) as the next highest concerns, followed by Streets and Traffic (122). Click here to visit your site and explore your data.