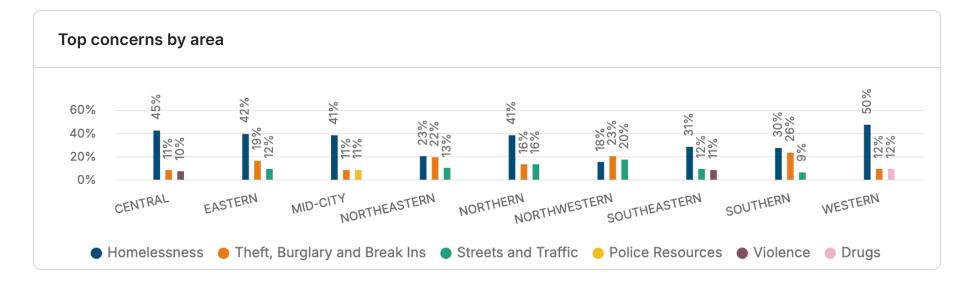

The feed provides open text comments identifying general themes and specific issues and locations. Homelessness was identified as the primary concern citywide (383 Respondents). Theft, Burglary and Break Ins (169) as the next highest concerns, followed by Streets and Traffic (122). Click here to visit your site and explore your data.

# Top concerns 1059 labeled responses out of 1362 36% ↑ 3% Homelessness 16% ↑ 1% Theft, Burglary and Break Ins 12% ↓ 3% Streets and Traffic 8% ↑ 1% Police Resources 7% ↑ 1% Violence 7% ↓ 2% Drugs 5% ↑ 1% Noise Disturbance 4% ↑ 1% Police Community Relations 3% ↓ 1% Vandalism 2% ↓ 1% Gangs 1 2% · - 0% Loitering and Harassment