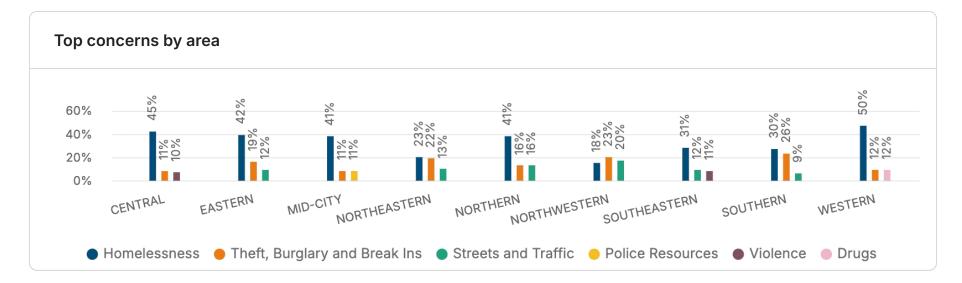

The feed provides open text comments identifying general themes and specific issues and locations. Homelessness was identified as the primary concern citywide (383 Respondents). Theft, Burglary and Break Ins (169) as the next highest concerns, followed by Streets and Traffic (122). Click here to visit your site and explore your data.

# Top concerns 1059 labeled responses out of 1362 36% ↑ 3% Homelessness 16% ↑ 1% Theft, Burglary and Break Ins 12% ↓ 3% Streets and Traffic 8% ↑ 1% Police Resources 7% ↑ 1% Violence 7% ↓ 2% Drugs 5% ↑ 1% Noise Disturbance 4% ↑ 1% Police Community Relations 3% ↓ 1% Vandalism 2% ↓ 1% Gangs 1 2% · - 0% Loitering and Harassment