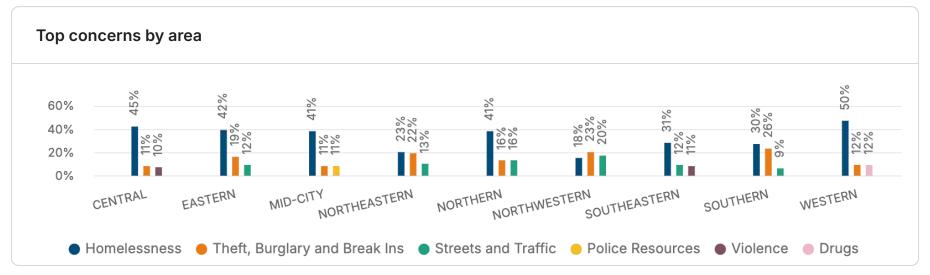

The feed provides open text comments identifying general themes and specific issues and locations. Homelessness was identified as the primary concern citywide (383 Respondents). Theft, Burglary and Break Ins (169) as the next highest concerns, followed by Streets and Traffic (122). Click here to visit your site and explore your data.

# Top concerns 1059 labeled responses out of 1362 36% ↑ 3% Homelessness 16% ↑ 1% Theft, Burglary and Break Ins 12% ↓ 3% Streets and Traffic 8% ↑ 1% Police Resources 7% ↑ 1% Violence 7% ↓ 2% Drugs 5% ↑ 1% Noise Disturbance 4% ↑ 1% Police Community Relations 3% ↓ 1% Vandalism 2% ↓ 1% Gangs 1 2% · - 0% Loitering and Harassment