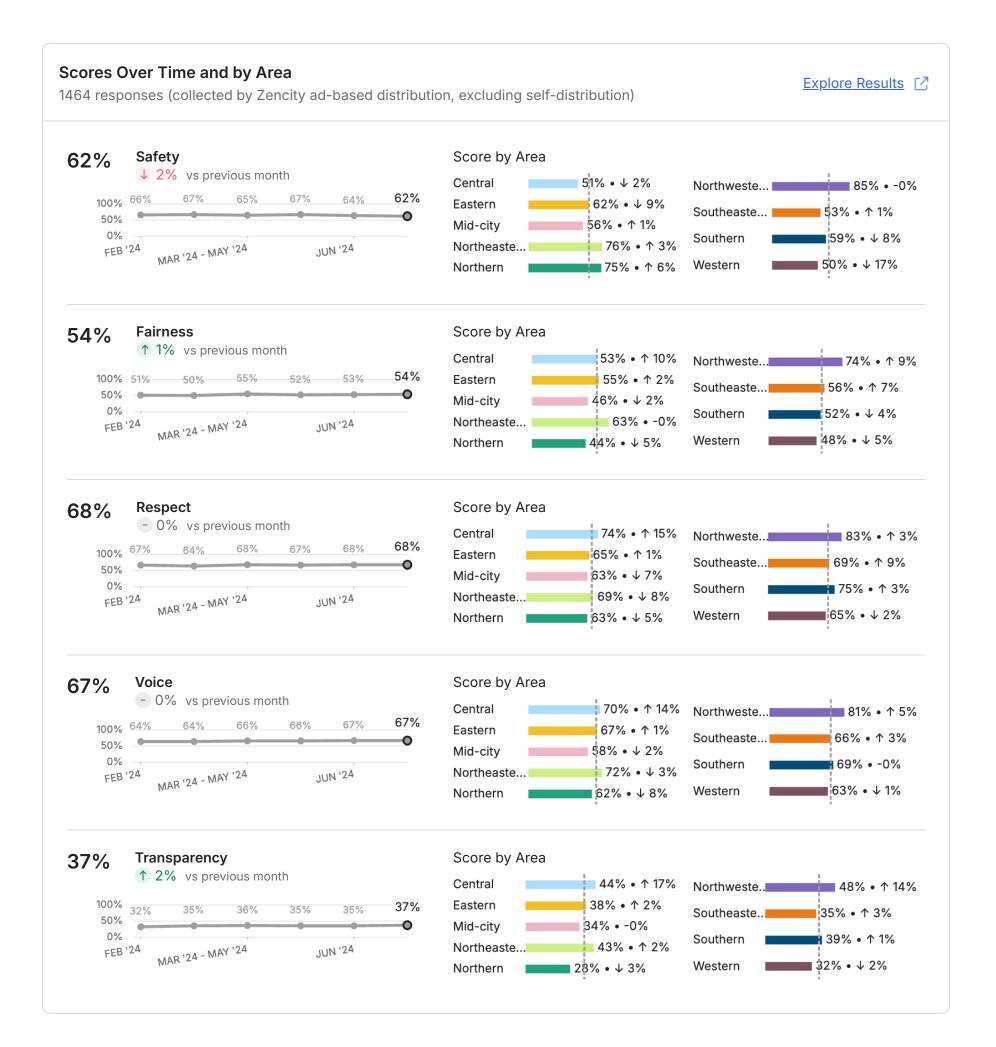

# **Blockwise - Citywide Executive Summary**

**Perception of Safety** - **62%** of respondents overall felt mostly or completely safe in their neighborhood. **47%** of respondents stated there was a place in their local area they did consider unsafe. The most frequent reason given for this perception **(47%)** was because they "Personally witnessed or been a victim of crime". **79%** of respondents reported not being victims of crime in the past 6 months, indicating expanded community perspective access via the Zencity survey.