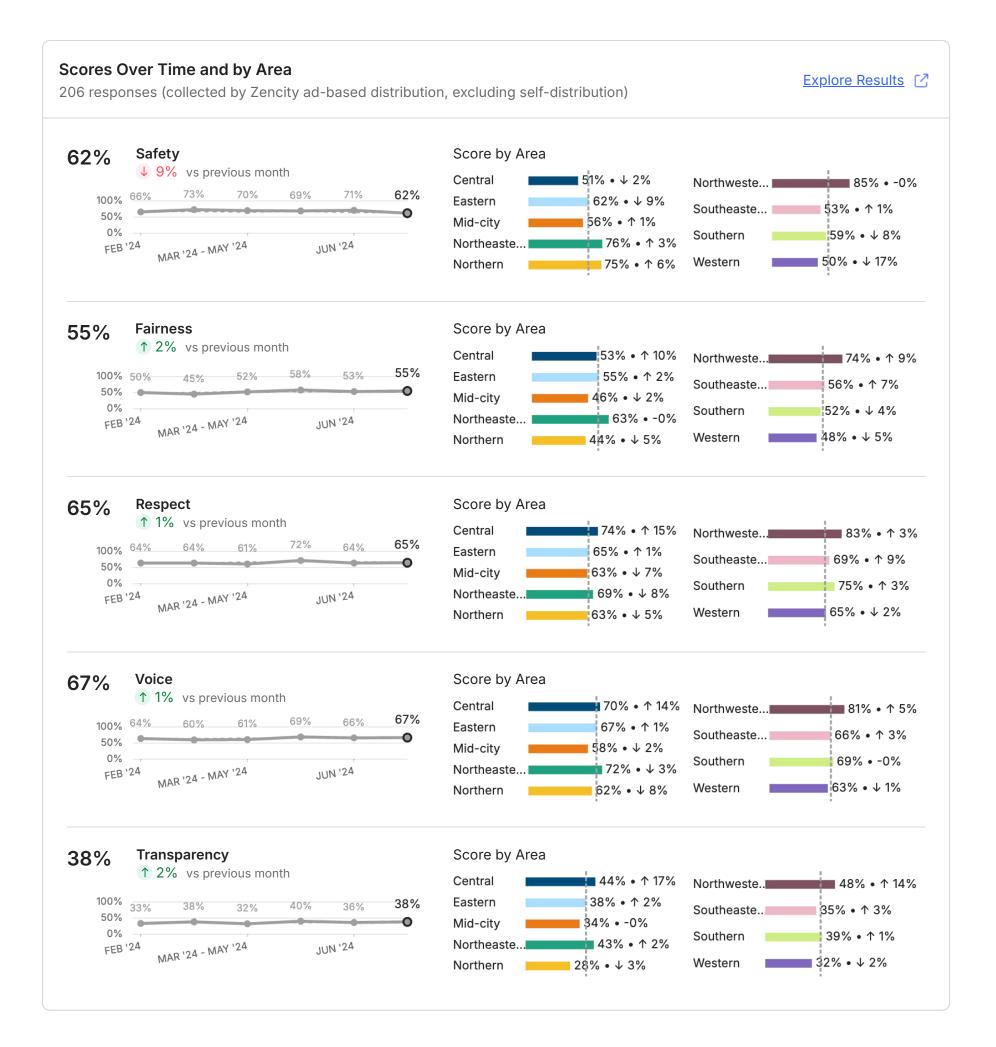

# **Blockwise - Citywide Executive Summary**

**Perception of Safety** - **62%** of respondents overall felt mostly or completely safe in their neighborhood. **47%** of respondents stated there was a place in their local area they did consider unsafe. The most frequent reason given for this perception **(47%)** was because they "Personally witnessed or been a victim of crime". **79%** of respondents reported not being victims of crime in the past 6 months, indicating expanded community perspective access via the Zencity survey.