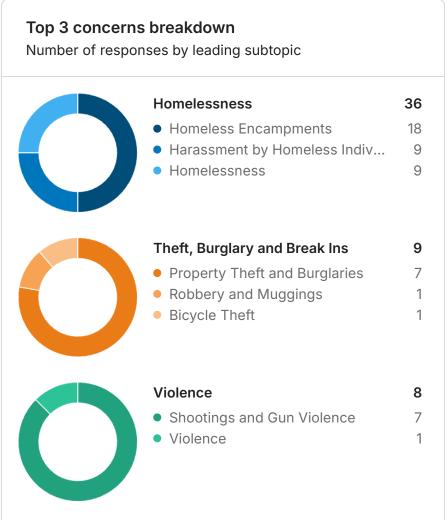

The feed provides open text comments identifying general themes and specific issues and locations. Homelessness was identified as the primary concern citywide (383 Respondents). Theft, Burglary and Break Ins (169) as the next highest concerns, followed by Streets and Traffic (122). Click here to visit your site and explore your data.