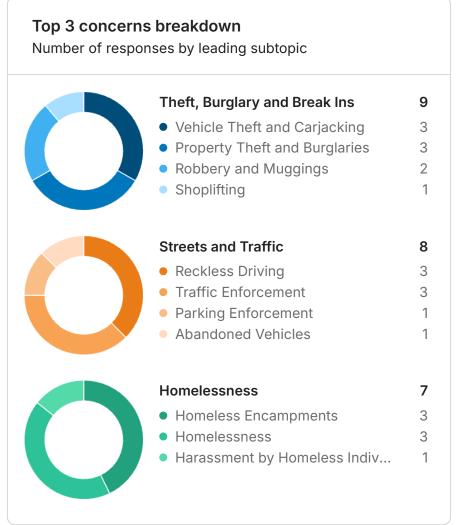

The feed provides open text comments identifying general themes and specific issues and locations. Homelessness was identified as the primary concern citywide (383 Respondents). Theft, Burglary and Break Ins (169) as the next highest concerns, followed by Streets and Traffic (122). Click here to visit your site and explore your data.