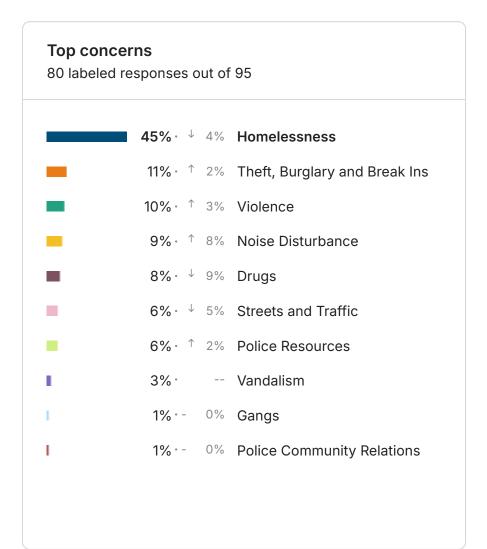

The feed provides open text comments identifying general themes and specific issues and locations. Homelessness was identified as the primary concern citywide (383 Respondents). Theft, Burglary and Break Ins (169) as the next highest concerns, followed by Streets and Traffic (122). Click here to visit your site and explore your data.

# Top concerns 1059 labeled responses out of 1362 36% ↑ 3% Homelessness 16% ↑ 1% Theft, Burglary and Break Ins 12% ↓ 3% Streets and Traffic 8% ↑ 1% Police Resources 7% ↑ 1% Violence 7% ↓ 2% Drugs 5% ↑ 1% Noise Disturbance 4% ↑ 1% Police Community Relations 3% ↓ 1% Vandalism 2% ↓ 1% Gangs 1 2% · - 0% Loitering and Harassment