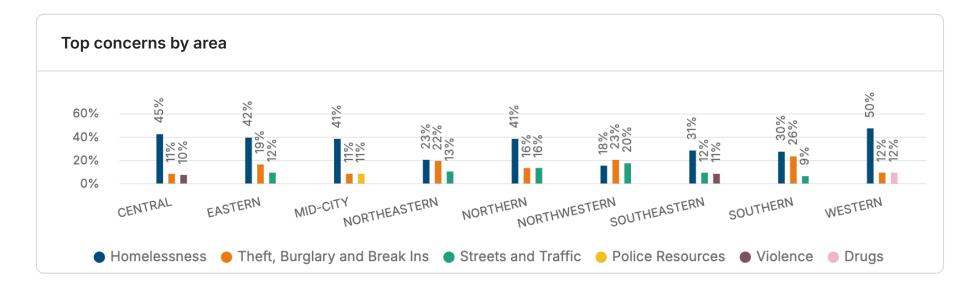

The feed provides open text comments identifying general themes and specific issues and locations. Homelessness was identified as the primary concern citywide (383 Respondents). Theft, Burglary and Break Ins (169) as the next highest concerns, followed by Streets and Traffic (122). Click here to visit your site and explore your data.

# Top concerns 1059 labeled responses out of 1362 36% ↑ 3% Homelessness 16% ↑ 1% Theft, Burglary and Break Ins 12% ↓ 3% Streets and Traffic 8% ↑ 1% Police Resources 7% ↑ 1% Violence 7% ↓ 2% Drugs 5% ↑ 1% Noise Disturbance 4% ↑ 1% Police Community Relations 3% ↓ 1% Vandalism 2% ↓ 1% Gangs 1 2% · - 0% Loitering and Harassment