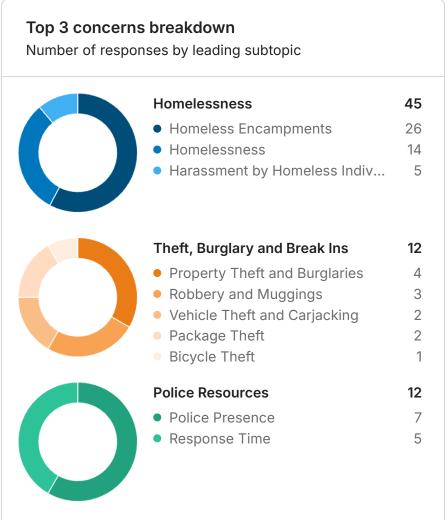

The feed provides open text comments identifying general themes and specific issues and locations. Homelessness was identified as the primary concern citywide (383 Respondents). Theft, Burglary and Break Ins (169) as the next highest concerns, followed by Streets and Traffic (122). Click here to visit your site and explore your data.

# Top concerns 1059 labeled responses out of 1362 36% ↑ 3% Homelessness 16% ↑ 1% Theft, Burglary and Break Ins 12% ↓ 3% Streets and Traffic 8% ↑ 1% Police Resources 7% ↑ 1% Violence 7% ↓ 2% Drugs 5% ↑ 1% Noise Disturbance 4% ↑ 1% Police Community Relations 3% ↓ 1% Vandalism 2% ↓ 1% Gangs 1 2% · - 0% Loitering and Harassment