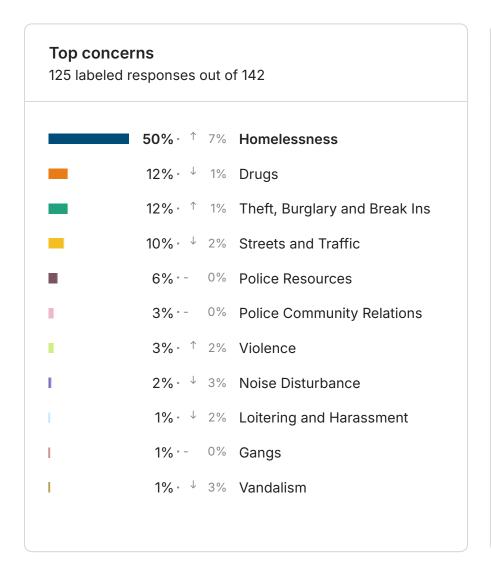

The feed provides open text comments identifying general themes and specific issues and locations. Homelessness was identified as the primary concern citywide (383 Respondents). Theft, Burglary and Break Ins (169) as the next highest concerns, followed by Streets and Traffic (122). Click here to visit your site and explore your data.

# Top concerns 1059 labeled responses out of 1362 36% ↑ 3% Homelessness 16% ↑ 1% Theft, Burglary and Break Ins 12% ↓ 3% Streets and Traffic 8% ↑ 1% Police Resources 7% ↑ 1% Violence 7% ↓ 2% Drugs 5% ↑ 1% Noise Disturbance 4% ↑ 1% Police Community Relations 3% ↓ 1% Vandalism 2% ↓ 1% Gangs 1 2% · - 0% Loitering and Harassment