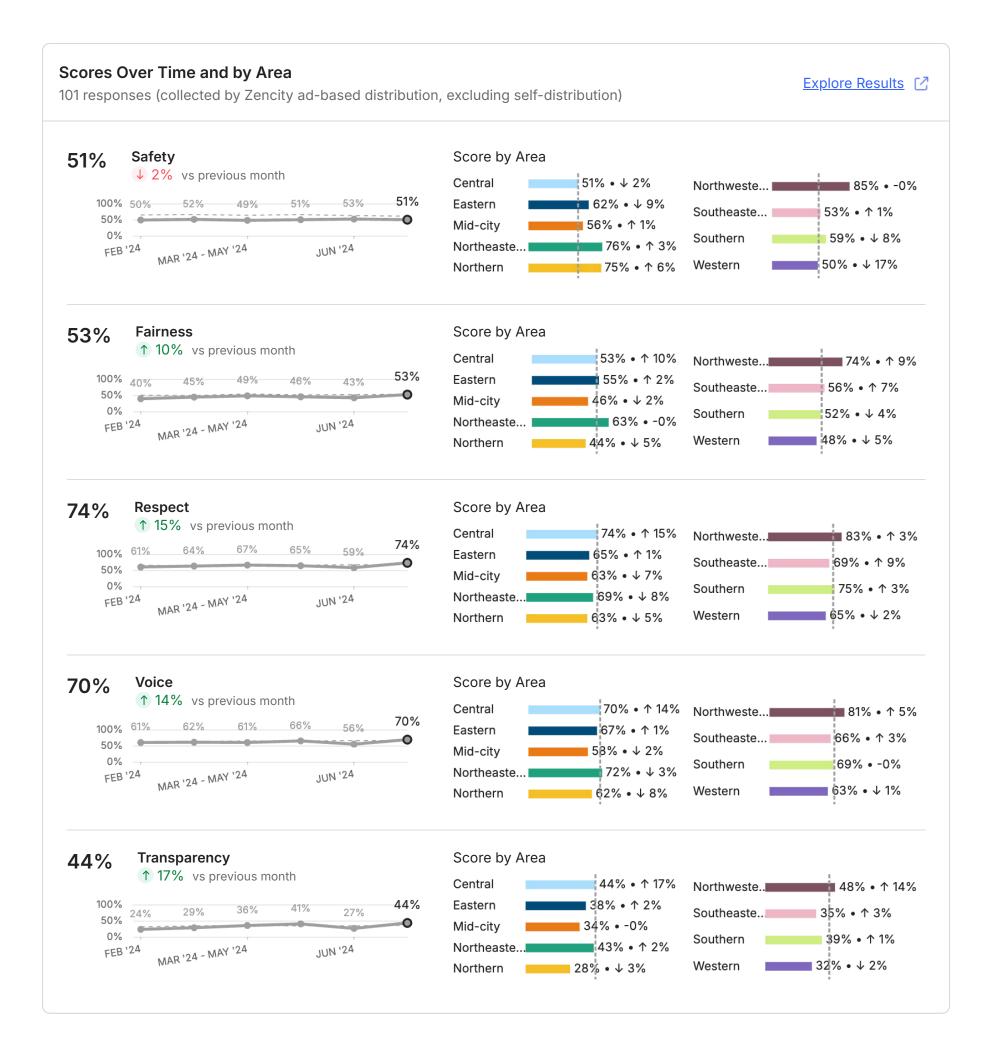

# **Blockwise - Citywide Executive Summary**

**Perception of Safety** - **62%** of respondents overall felt mostly or completely safe in their neighborhood. **47%** of respondents stated there was a place in their local area they did consider unsafe. The most frequent reason given for this perception **(47%)** was because they "Personally witnessed or been a victim of crime". **79%** of respondents reported not being victims of crime in the past 6 months, indicating expanded community perspective access via the Zencity survey.