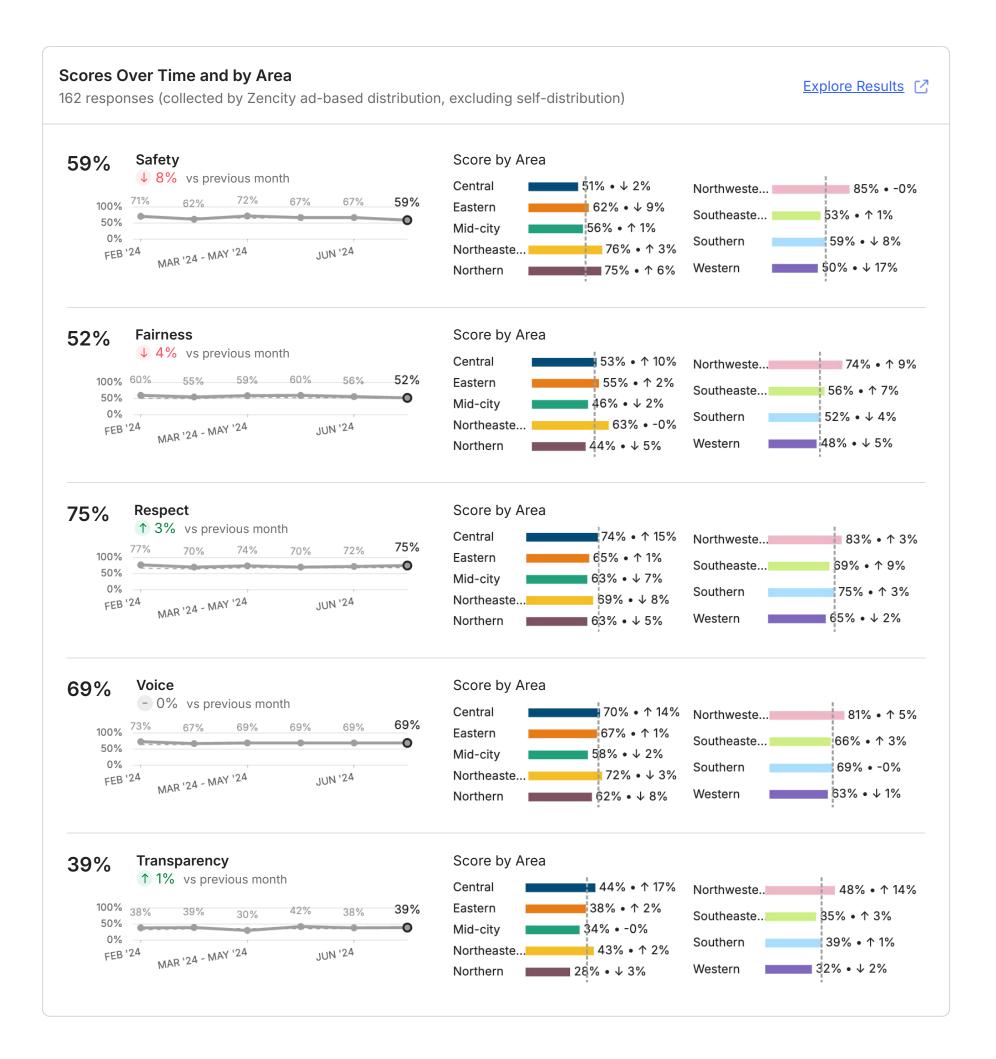

# **Blockwise - Citywide Executive Summary**

**Perception of Safety** - **62%** of respondents overall felt mostly or completely safe in their neighborhood. **47%** of respondents stated there was a place in their local area they did consider unsafe. The most frequent reason given for this perception **(47%)** was because they "Personally witnessed or been a victim of crime". **79%** of respondents reported not being victims of crime in the past 6 months, indicating expanded community perspective access via the Zencity survey.