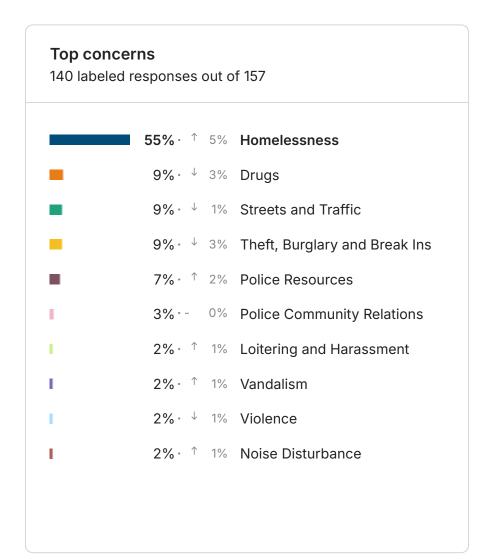

nd Break Ins (145). Click here to visit your site and explore your data.

# Top concerns 1091 labeled responses out of 1365 38% · ↑ 2% Homelessness 15% · ↑ 3% Streets and Traffic 13% · ↓ 3% Theft, Burglary and Break Ins 8% · ↑ 1% Police Resources 8% · ↑ 1% Drugs 4% · ↓ 3% Violence 4% · ↑ 1% Vandalism 1% Noise Disturbance 1% Police Community Relations 2% • -0% Gangs 0% Loitering and Harassment









## **Blockwise - Central Area Summary Report**











### **Blockwise - Eastern Area Summary Report**











## **Blockwise - Mid-City Summary Report**











# **Blockwise - Northwestern Summary Report**











## **Blockwise - Southeastern Summary Report**











## **Blockwise - Southern Area Summary Report**











## **Blockwise - Western Area Summary Report**