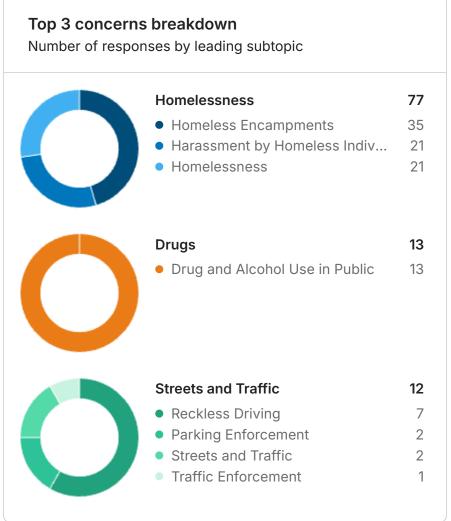

Break Ins (145). Click here to visit your site and explore your data.

# Top concerns 1091 labeled responses out of 1365 38% · ↑ 2% Homelessness 15% · ↑ 3% Streets and Traffic 13% · ↓ 3% Theft, Burglary and Break Ins 8% · ↑ 1% Police Resources 8% · ↑ 1% Drugs 4% · ↓ 3% Violence 4% · ↑ 1% Vandalism 1% Noise Disturbance 1% Police Community Relations 2% • -0% Gangs 0% Loitering and Harassment









## **Blockwise - Central Area Summary Report**











### **Blockwise - Eastern Area Summary Report**











## **Blockwise - Mid-City Summary Report**











# **Blockwise - Northwestern Summary Report**











## **Blockwise - Southeastern Summary Report**











## **Blockwise - Southern Area Summary Report**











## **Blockwise - Western Area Summary Report**