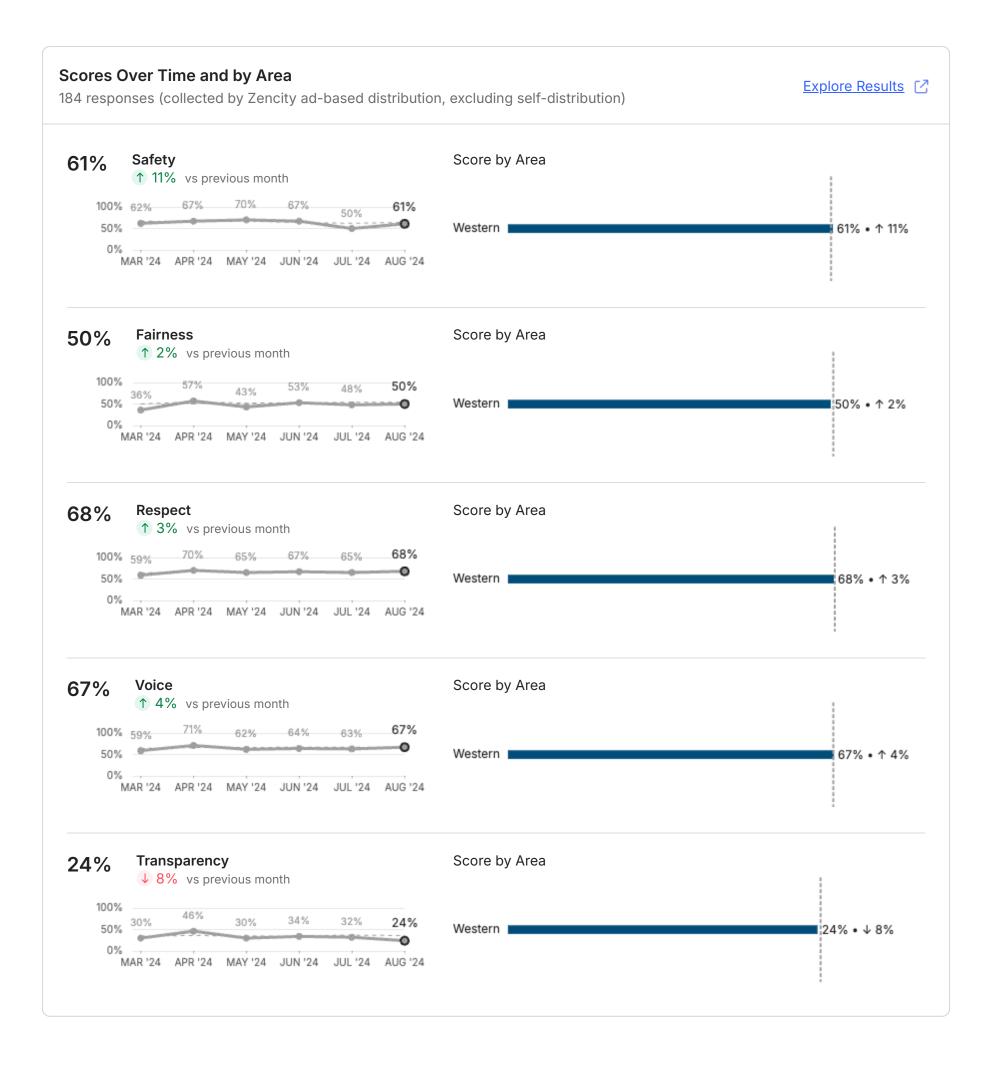

ak Ins (145). Click here to visit your site and explore your data.

# Top concerns 1091 labeled responses out of 1365 38% · ↑ 2% Homelessness 15% · ↑ 3% Streets and Traffic 13% · ↓ 3% Theft, Burglary and Break Ins 8% · ↑ 1% Police Resources 8% · ↑ 1% Drugs 4% · ↓ 3% Violence 4% · ↑ 1% Vandalism 1% Noise Disturbance 1% Police Community Relations 2% • -0% Gangs 0% Loitering and Harassment









## **Blockwise - Central Area Summary Report**











### **Blockwise - Eastern Area Summary Report**











## **Blockwise - Mid-City Summary Report**











# **Blockwise - Northwestern Summary Report**











## **Blockwise - Southeastern Summary Report**











## **Blockwise - Southern Area Summary Report**











## **Blockwise - Western Area Summary Report**