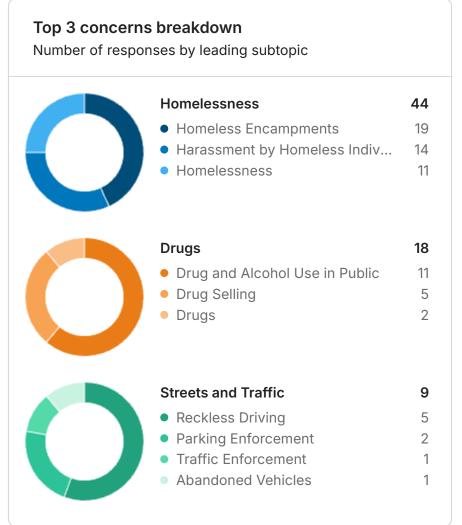

The feed provides open text comments identifying general themes and specific issues and locations. Homelessness was identified as a primary concern citywide (419 Respondents), Streets and Burglary and Break Ins (145). Click here to visit your site and explore your data.