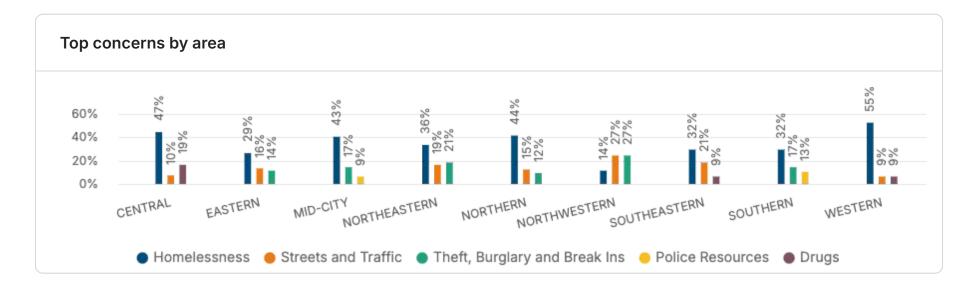

The feed provides open text comments identifying general themes and specific issues and locations. Homelessness was identified as a primary concern citywide (419 Respondents), Streets and Burglary and Break Ins (145). Click here to visit your site and explore your data.