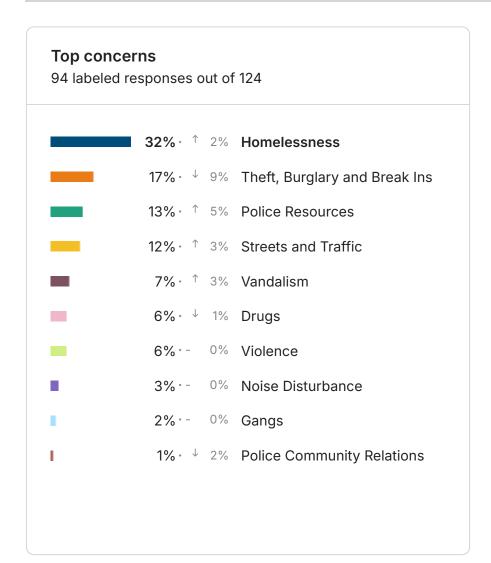

# Top concerns 1091 labeled responses out of 1365 38% · ↑ 2% Homelessness 15% · ↑ 3% Streets and Traffic 13% · ↓ 3% Theft, Burglary and Break Ins 8% · ↑ 1% Police Resources 8% · ↑ 1% Drugs 4% · ↓ 3% Violence 4% · ↑ 1% Vandalism 1% Noise Disturbance 1% Police Community Relations 2% • -0% Gangs 0% Loitering and Harassment