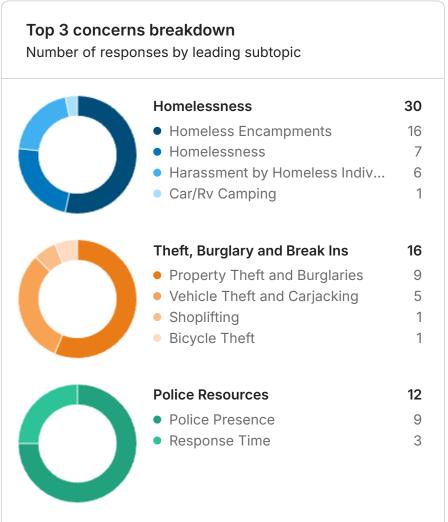

The feed provides open text comments identifying general themes and specific issues and locations. Homelessness was identified as a primary concern citywide (419 Respondents), Streets and Burglary and Break Ins (145). Click here to visit your site and explore your data.