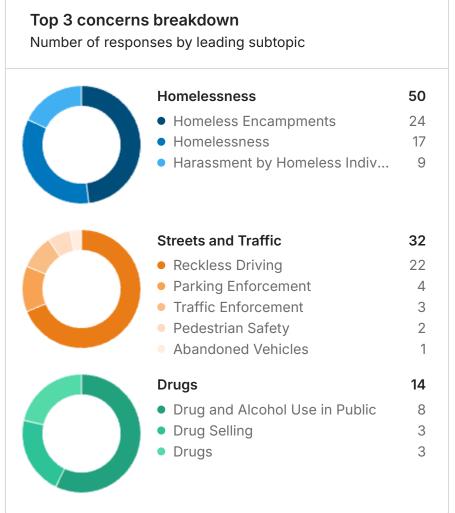

and locations. Homelessness was identified as a primary concern citywide (419 Respondents), Streets and Burglary and Break Ins (145). Click here to visit your site and explore your data.

# Top concerns 1091 labeled responses out of 1365 38% · ↑ 2% Homelessness 15% · ↑ 3% Streets and Traffic 13% · ↓ 3% Theft, Burglary and Break Ins 8% · ↑ 1% Police Resources 8% · ↑ 1% Drugs 4% · ↓ 3% Violence 4% · ↑ 1% Vandalism 1% Noise Disturbance 1% Police Community Relations 2% • -0% Gangs 0% Loitering and Harassment









## **Blockwise - Central Area Summary Report**











### **Blockwise - Eastern Area Summary Report**











## **Blockwise - Mid-City Summary Report**











# **Blockwise - Northwestern Summary Report**











## **Blockwise - Southeastern Summary Report**











## **Blockwise - Southern Area Summary Report**











## **Blockwise - Western Area Summary Report**