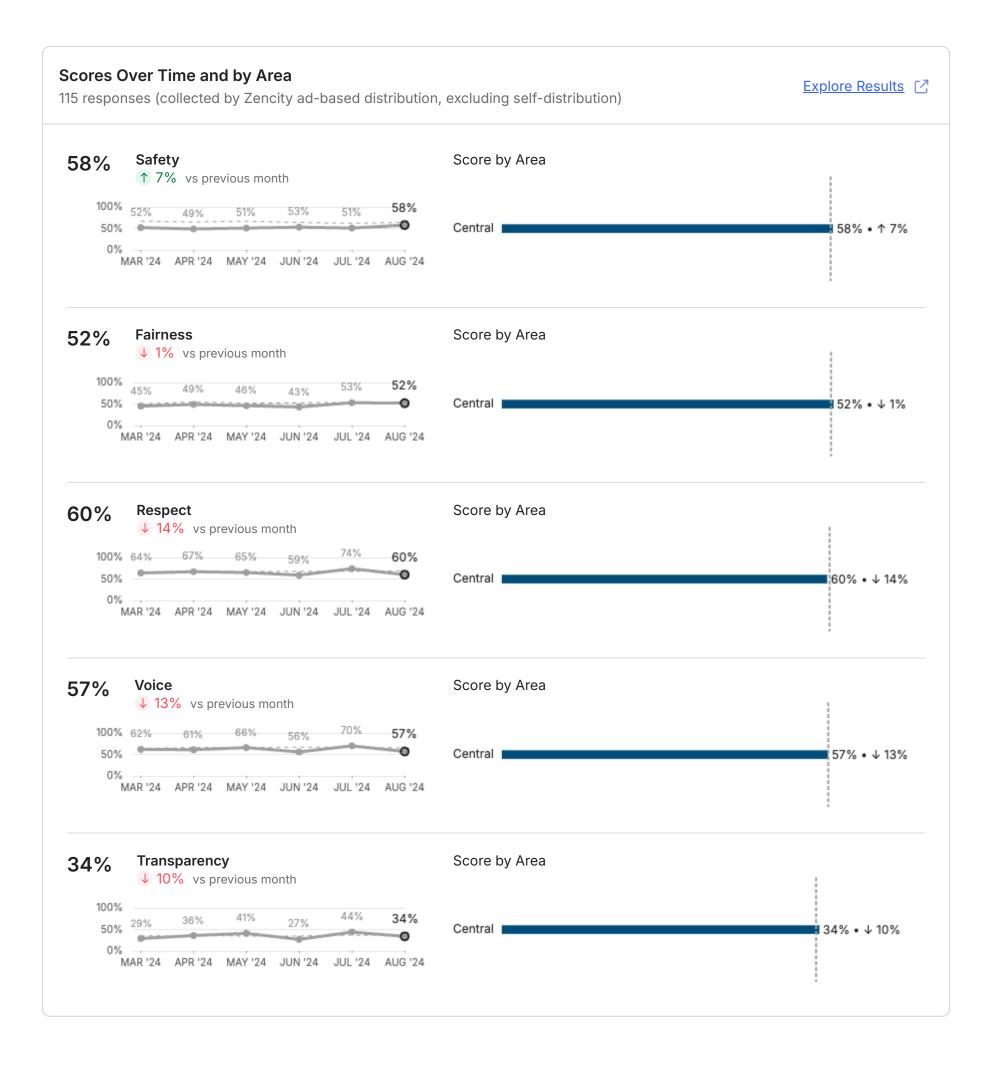

pondents reported not being victims of crime in the past 6 months, indicating expanded community perspective access via the Zencity survey.

The feed provides open text comments identifying general themes and specific issues and locations. Homelessness was identified as a primary concern citywide (419 Respondents), Streets and Burglary and Break Ins (145). Click here to visit your site and explore your data.

# Top concerns 1091 labeled responses out of 1365 38% · ↑ 2% Homelessness 15% · ↑ 3% Streets and Traffic 13% · ↓ 3% Theft, Burglary and Break Ins 8% · ↑ 1% Police Resources 8% · ↑ 1% Drugs 4% · ↓ 3% Violence 4% · ↑ 1% Vandalism 1% Noise Disturbance 1% Police Community Relations 2% • -0% Gangs 0% Loitering and Harassment









## **Blockwise - Central Area Summary Report**











### **Blockwise - Eastern Area Summary Report**











## **Blockwise - Mid-City Summary Report**











# **Blockwise - Northwestern Summary Report**











## **Blockwise - Southeastern Summary Report**











## **Blockwise - Southern Area Summary Report**











## **Blockwise - Western Area Summary Report**