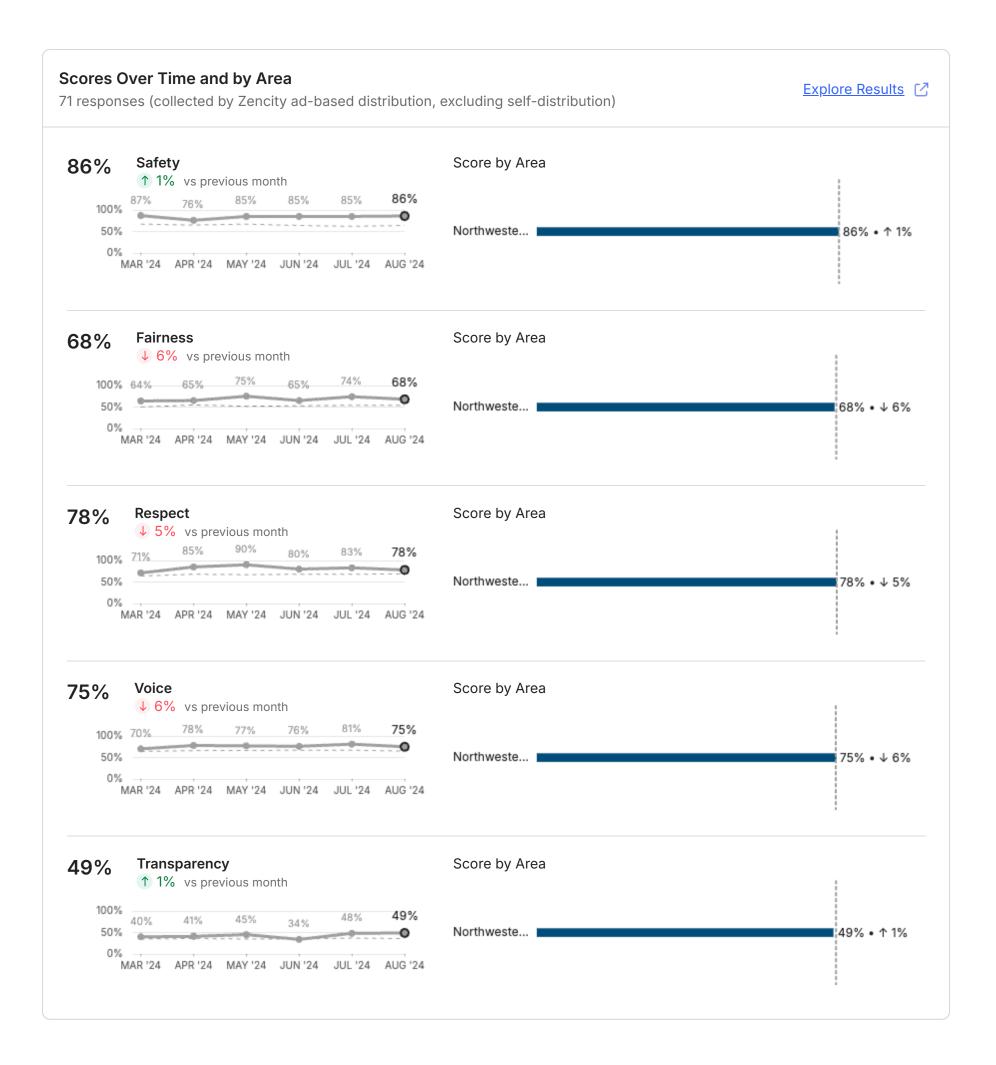

omments identifying general themes and specific issues and locations. Homelessness was identified as a primary concern citywide (419 Respondents), Streets and Burglary and Break Ins (145). Click here to visit your site and explore your data.

# Top concerns 1091 labeled responses out of 1365 38% · ↑ 2% Homelessness 15% · ↑ 3% Streets and Traffic 13% · ↓ 3% Theft, Burglary and Break Ins 8% · ↑ 1% Police Resources 8% · ↑ 1% Drugs 4% · ↓ 3% Violence 4% · ↑ 1% Vandalism 1% Noise Disturbance 1% Police Community Relations 2% • -0% Gangs 0% Loitering and Harassment









## **Blockwise - Central Area Summary Report**











### **Blockwise - Eastern Area Summary Report**











## **Blockwise - Mid-City Summary Report**











# **Blockwise - Northwestern Summary Report**











## **Blockwise - Southeastern Summary Report**











## **Blockwise - Southern Area Summary Report**











## **Blockwise - Western Area Summary Report**