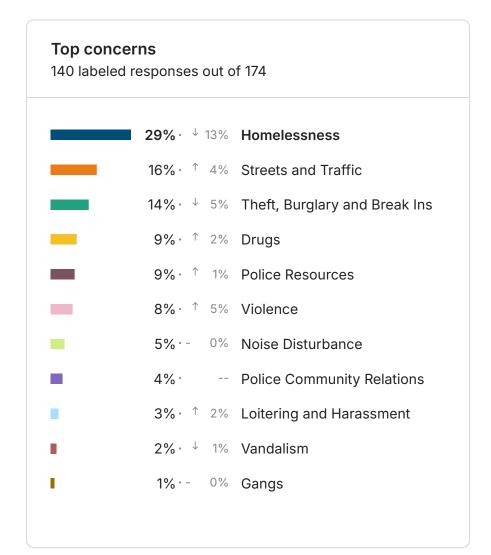

# Top concerns 1091 labeled responses out of 1365 38% · ↑ 2% Homelessness 15% · ↑ 3% Streets and Traffic 13% · ↓ 3% Theft, Burglary and Break Ins 8% · ↑ 1% Police Resources 8% · ↑ 1% Drugs 4% · ↓ 3% Violence 4% · ↑ 1% Vandalism 1% Noise Disturbance 1% Police Community Relations 2% • -0% Gangs 0% Loitering and Harassment