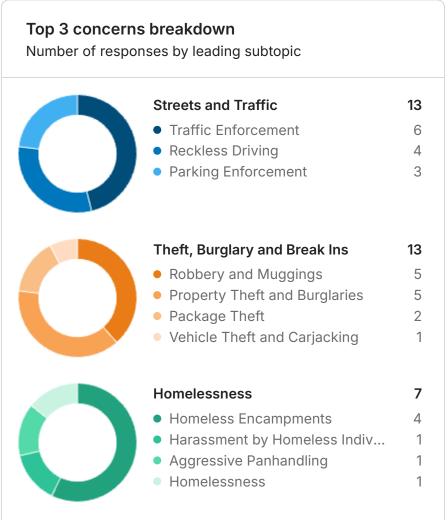

The feed provides open text comments identifying general themes and specific issues and locations. Homelessness was identified as a primary concern citywide (419 Respondents), Streets and Burglary and Break Ins (145). Click here to visit your site and explore your data.