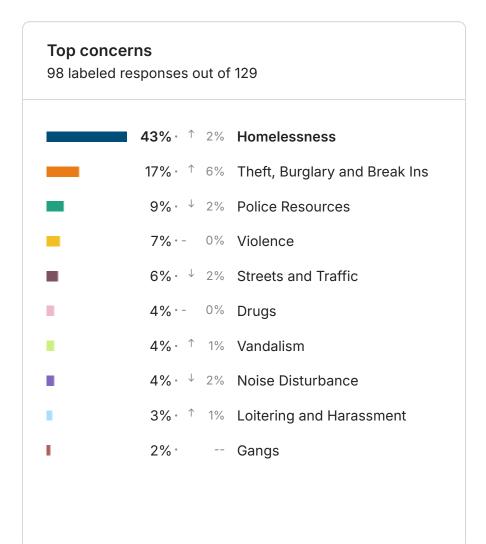

e access via the Zencity survey.

The feed provides open text comments identifying general themes and specific issues and locations. Homelessness was identified as a primary concern citywide (419 Respondents), Streets and Burglary and Break Ins (145). Click here to visit your site and explore your data.

# Top concerns 1091 labeled responses out of 1365 38% · ↑ 2% Homelessness 15% · ↑ 3% Streets and Traffic 13% · ↓ 3% Theft, Burglary and Break Ins 8% · ↑ 1% Police Resources 8% · ↑ 1% Drugs 4% · ↓ 3% Violence 4% · ↑ 1% Vandalism 1% Noise Disturbance 1% Police Community Relations 2% • -0% Gangs 0% Loitering and Harassment









## **Blockwise - Central Area Summary Report**











### **Blockwise - Eastern Area Summary Report**











## **Blockwise - Mid-City Summary Report**











# **Blockwise - Northwestern Summary Report**











## **Blockwise - Southeastern Summary Report**











## **Blockwise - Southern Area Summary Report**











## **Blockwise - Western Area Summary Report**