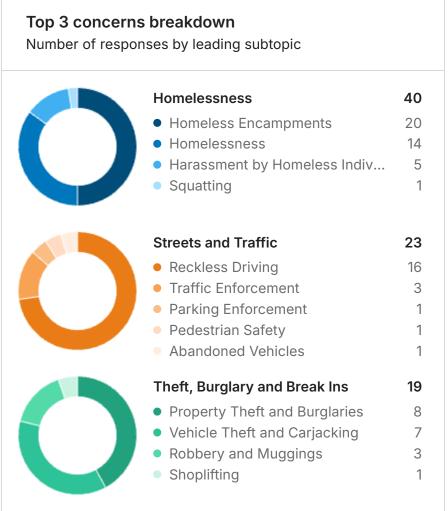

# Top concerns 1091 labeled responses out of 1365 38% · ↑ 2% Homelessness 15% · ↑ 3% Streets and Traffic 13% · ↓ 3% Theft, Burglary and Break Ins 8% · ↑ 1% Police Resources 8% · ↑ 1% Drugs 4% · ↓ 3% Violence 4% · ↑ 1% Vandalism 1% Noise Disturbance 1% Police Community Relations 2% • -0% Gangs 0% Loitering and Harassment