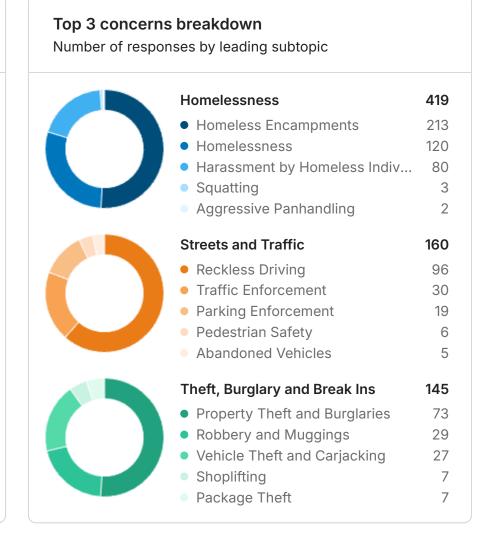

The feed provides open text comments identifying general themes and specific issues and locations. Homelessness was identified as a primary concern citywide (419 Respondents), Streets and Burglary and Break Ins (145). Click here to visit your site and explore your data.