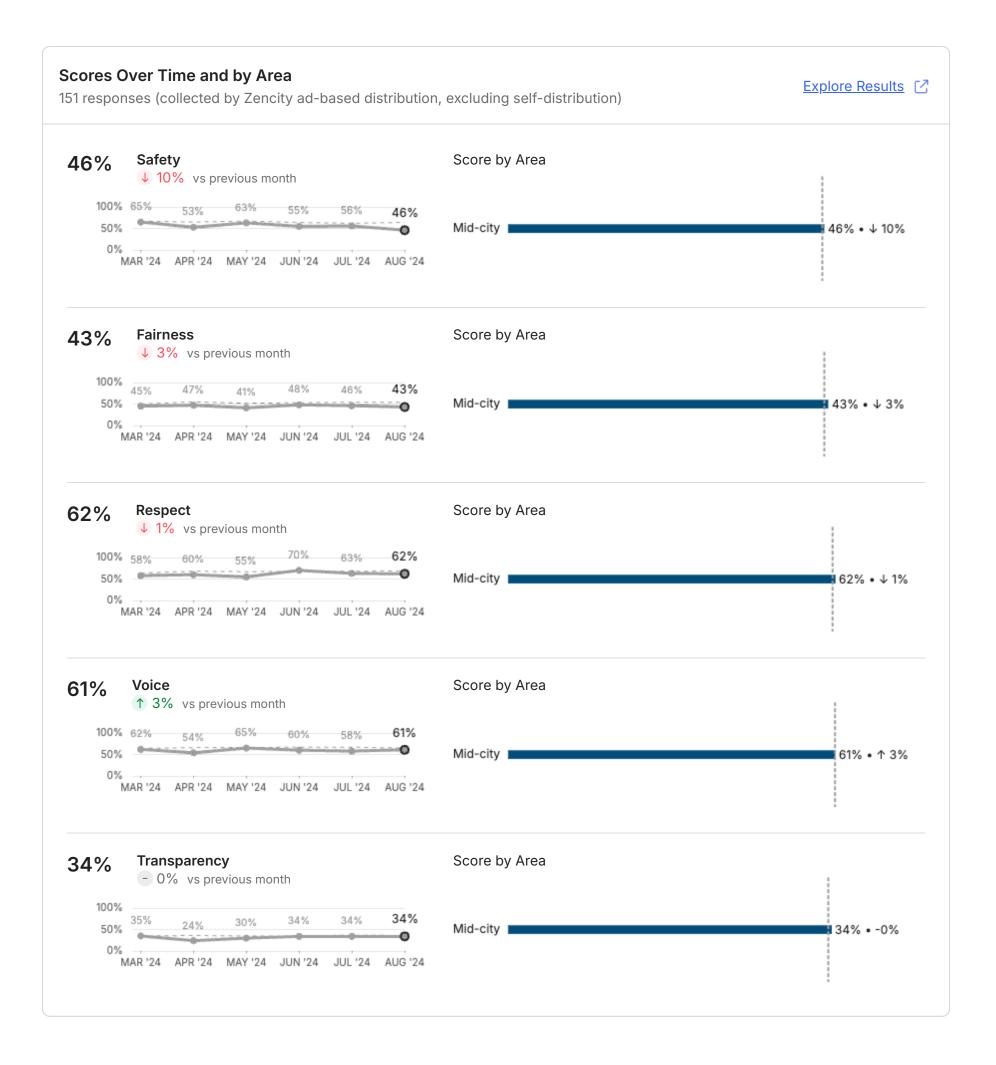

### **Blockwise - Citywide Executive Summary**

Perception of Safety - 64% of respondents overall felt mostly or completely safe in their neighborhood. 46% of respondents stated there was a place in their local area they did consider unsafe. The most frequent reason given for this perception (48%) was because Traffic (160) as the next highest concerns, followed by Theft, they "Personally witnessed or been a victim of crime". 81% of respondents reported not being victims of crime in the past 6 months, indicating expanded community perspective access via the Zencity survey.