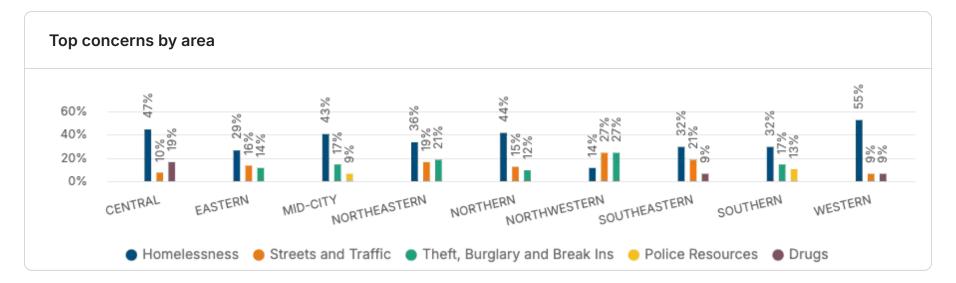

The feed provides open text comments identifying general themes and specific issues and locations. Homelessness was identified as a primary concern citywide (419 Respondents), Streets and Burglary and Break Ins (145). Click here to visit your site and explore your data.