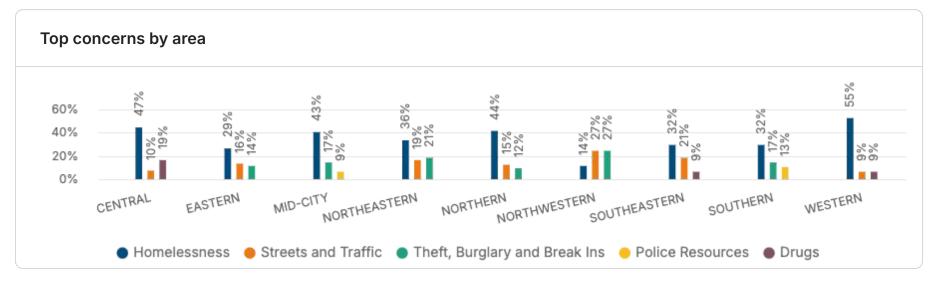

### **Blockwise - Citywide Executive Summary**

Perception of Safety - 64% of respondents overall felt mostly or completely safe in their neighborhood. 46% of respondents stated there was a place in their local area they did consider unsafe. The most frequent reason given for this perception (48%) was because Traffic (160) as the next highest concerns, followed by Theft, they "Personally witnessed or been a victim of crime". 81% of respondents reported not being victims of crime in the past 6 months, indicating expanded community perspective access via the Zencity survey.

The feed provides open text comments identifying general themes and specific issues and locations. Homelessness was identified as a primary concern citywide (419 Respondents), Streets and Burglary and Break Ins (145). Click here to visit your site and explore your data.