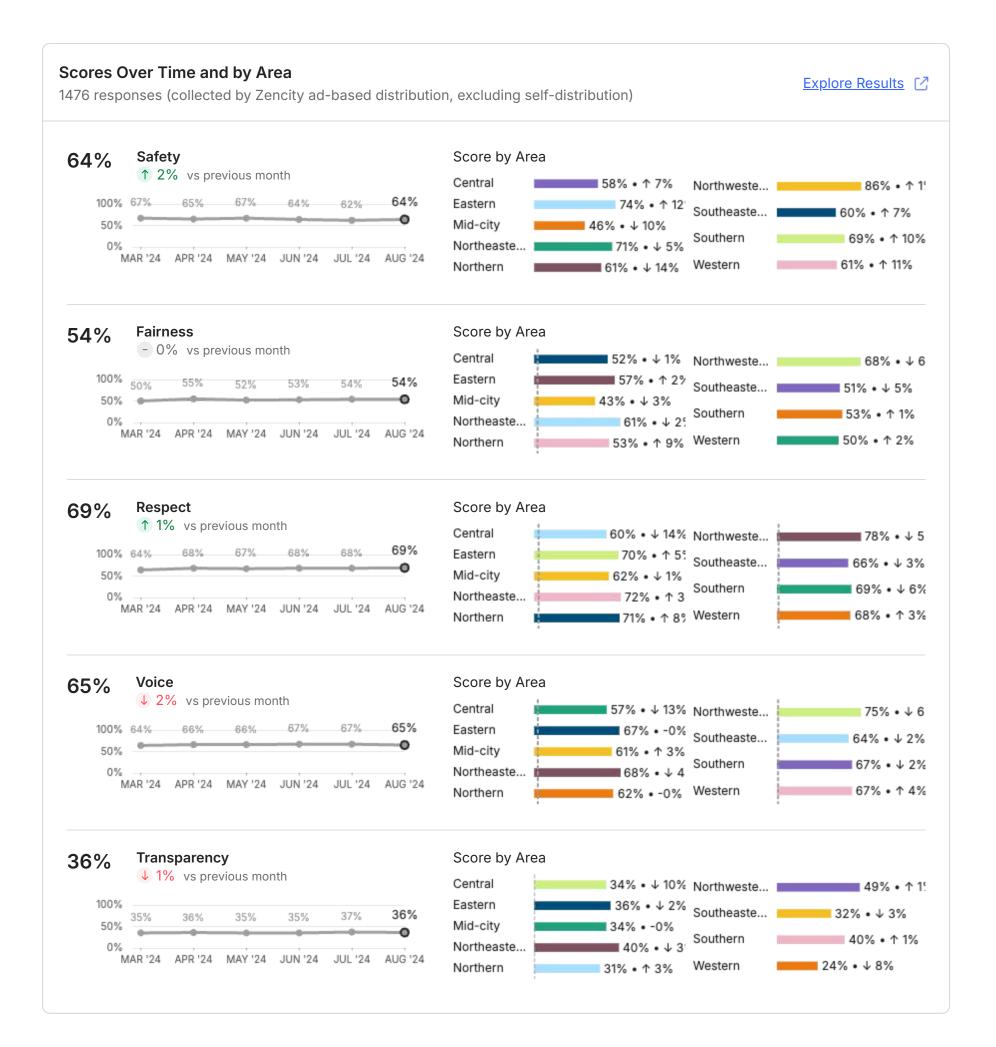

### **Blockwise - Citywide Executive Summary**

Perception of Safety - 64% of respondents overall felt mostly or completely safe in their neighborhood. 46% of respondents stated there was a place in their local area they did consider unsafe. The most frequent reason given for this perception (48%) was because Traffic (160) as the next highest concerns, followed by Theft, they "Personally witnessed or been a victim of crime". 81% of respondents reported not being victims of crime in the past 6 months, indicating expanded community perspective access via the Zencity survey.