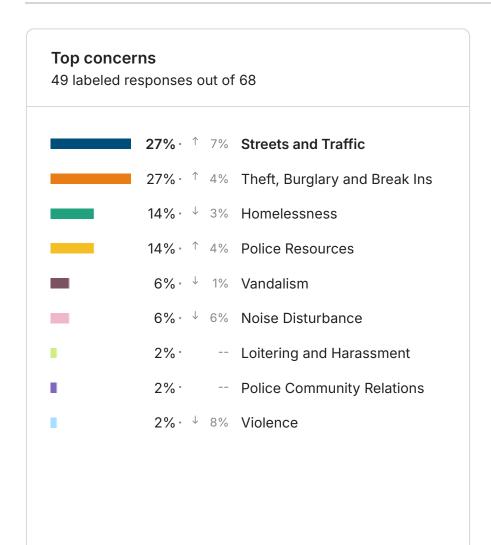

text comments identifying general themes and specific issues and locations. Homelessness was identified as a primary concern citywide (419 Respondents), Streets and Burglary and Break Ins (145). Click here to visit your site and explore your data.

# Top concerns 1091 labeled responses out of 1365 38% · ↑ 2% Homelessness 15% · ↑ 3% Streets and Traffic 13% · ↓ 3% Theft, Burglary and Break Ins 8% · ↑ 1% Police Resources 8% · ↑ 1% Drugs 4% · ↓ 3% Violence 4% · ↑ 1% Vandalism 1% Noise Disturbance 1% Police Community Relations 2% • -0% Gangs 0% Loitering and Harassment









## **Blockwise - Central Area Summary Report**











### **Blockwise - Eastern Area Summary Report**











## **Blockwise - Mid-City Summary Report**











# **Blockwise - Northwestern Summary Report**











## **Blockwise - Southeastern Summary Report**











## **Blockwise - Southern Area Summary Report**











## **Blockwise - Western Area Summary Report**