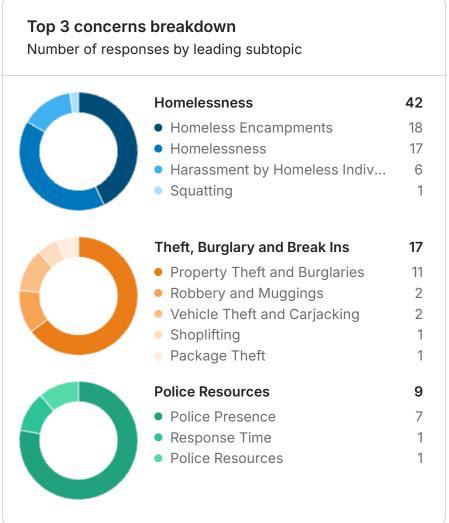

access via the Zencity survey.

The feed provides open text comments identifying general themes and specific issues and locations. Homelessness was identified as a primary concern citywide (419 Respondents), Streets and Burglary and Break Ins (145). Click here to visit your site and explore your data.

# Top concerns 1091 labeled responses out of 1365 38% · ↑ 2% Homelessness 15% · ↑ 3% Streets and Traffic 13% · ↓ 3% Theft, Burglary and Break Ins 8% · ↑ 1% Police Resources 8% · ↑ 1% Drugs 4% · ↓ 3% Violence 4% · ↑ 1% Vandalism 1% Noise Disturbance 1% Police Community Relations 2% • -0% Gangs 0% Loitering and Harassment









## **Blockwise - Central Area Summary Report**











### **Blockwise - Eastern Area Summary Report**











## **Blockwise - Mid-City Summary Report**











# **Blockwise - Northwestern Summary Report**











## **Blockwise - Southeastern Summary Report**











## **Blockwise - Southern Area Summary Report**











## **Blockwise - Western Area Summary Report**