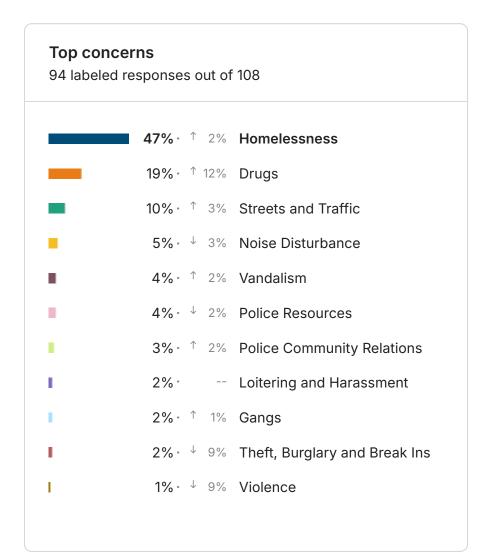

# Top concerns 1091 labeled responses out of 1365 38% · ↑ 2% Homelessness 15% · ↑ 3% Streets and Traffic 13% · ↓ 3% Theft, Burglary and Break Ins 8% · ↑ 1% Police Resources 8% · ↑ 1% Drugs 4% · ↓ 3% Violence 4% · ↑ 1% Vandalism 1% Noise Disturbance 1% Police Community Relations 2% • -0% Gangs 0% Loitering and Harassment