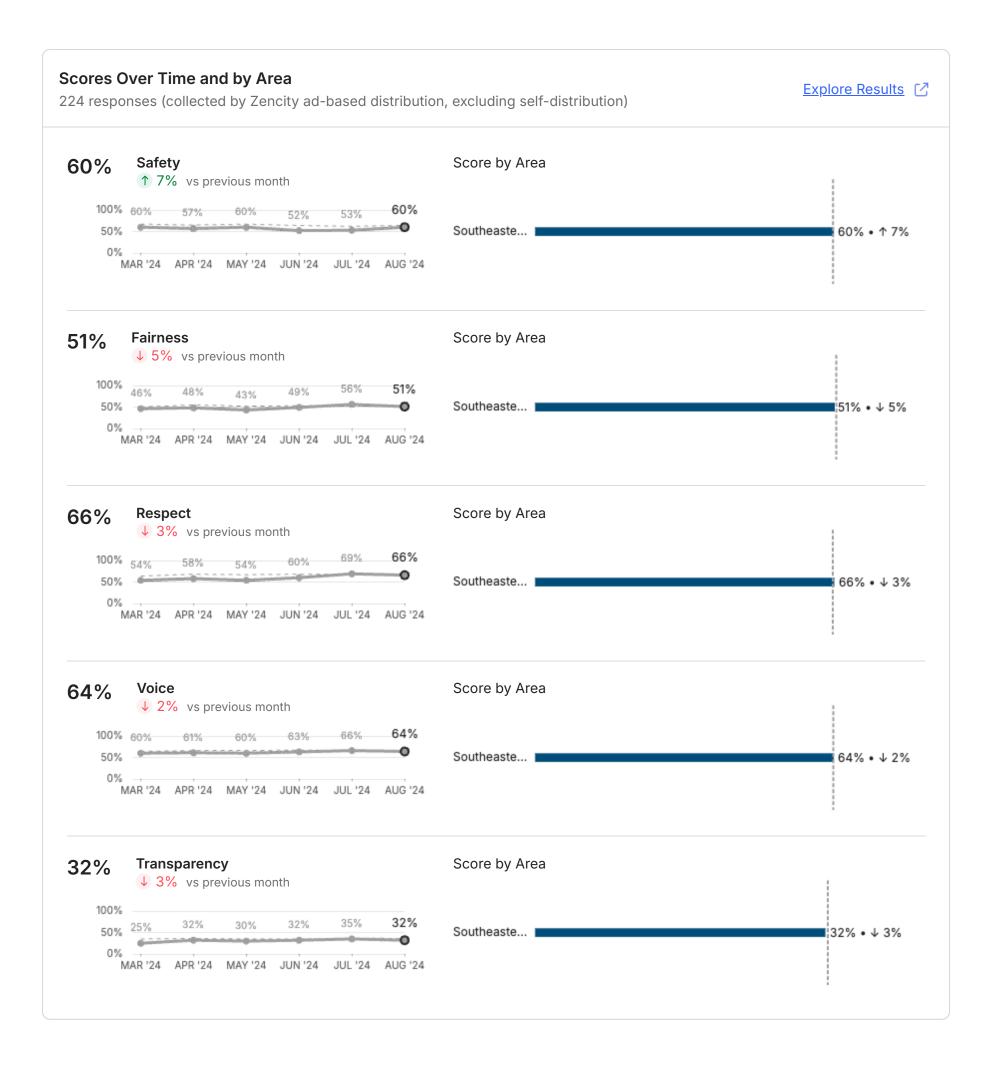

locations. Homelessness was identified as a primary concern citywide (419 Respondents), Streets and Burglary and Break Ins (145). Click here to visit your site and explore your data.

# Top concerns 1091 labeled responses out of 1365 38% · ↑ 2% Homelessness 15% · ↑ 3% Streets and Traffic 13% · ↓ 3% Theft, Burglary and Break Ins 8% · ↑ 1% Police Resources 8% · ↑ 1% Drugs 4% · ↓ 3% Violence 4% · ↑ 1% Vandalism 1% Noise Disturbance 1% Police Community Relations 2% • -0% Gangs 0% Loitering and Harassment









## **Blockwise - Central Area Summary Report**











### **Blockwise - Eastern Area Summary Report**











## **Blockwise - Mid-City Summary Report**











# **Blockwise - Northwestern Summary Report**











## **Blockwise - Southeastern Summary Report**











## **Blockwise - Southern Area Summary Report**











## **Blockwise - Western Area Summary Report**