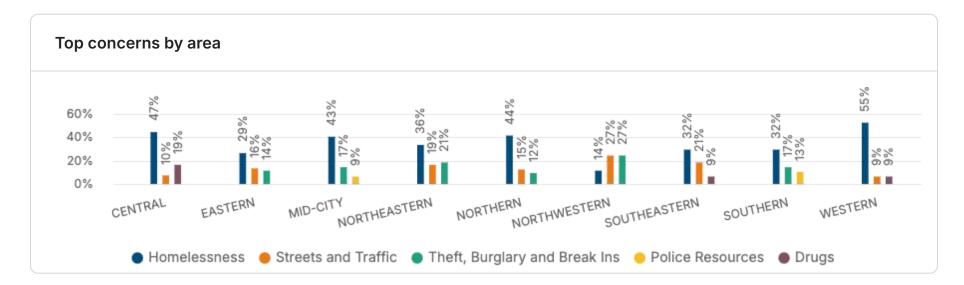

espondents reported not being victims of crime in the past 6 months, indicating expanded community perspective access via the Zencity survey.

The feed provides open text comments identifying general themes and specific issues and locations. Homelessness was identified as a primary concern citywide (419 Respondents), Streets and Burglary and Break Ins (145). Click here to visit your site and explore your data.

# Top concerns 1091 labeled responses out of 1365 38% · ↑ 2% Homelessness 15% · ↑ 3% Streets and Traffic 13% · ↓ 3% Theft, Burglary and Break Ins 8% · ↑ 1% Police Resources 8% · ↑ 1% Drugs 4% · ↓ 3% Violence 4% · ↑ 1% Vandalism 1% Noise Disturbance 1% Police Community Relations 2% • -0% Gangs 0% Loitering and Harassment









## **Blockwise - Central Area Summary Report**











### **Blockwise - Eastern Area Summary Report**











## **Blockwise - Mid-City Summary Report**











# **Blockwise - Northwestern Summary Report**











## **Blockwise - Southeastern Summary Report**











## **Blockwise - Southern Area Summary Report**











## **Blockwise - Western Area Summary Report**