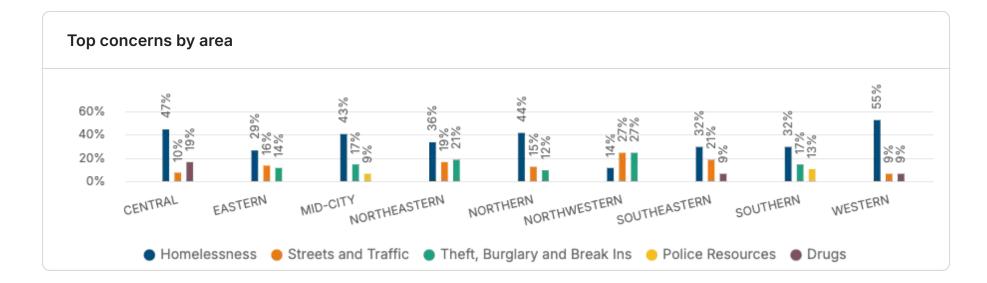

### **Blockwise - Citywide Executive Summary**

Perception of Safety - 64% of respondents overall felt mostly or completely safe in their neighborhood. 46% of respondents stated there was a place in their local area they did consider unsafe. The most frequent reason given for this perception (48%) was because Traffic (160) as the next highest concerns, followed by Theft, they "Personally witnessed or been a victim of crime". 81% of respondents reported not being victims of crime in the past 6 months, indicating expanded community perspective access via the Zencity survey.