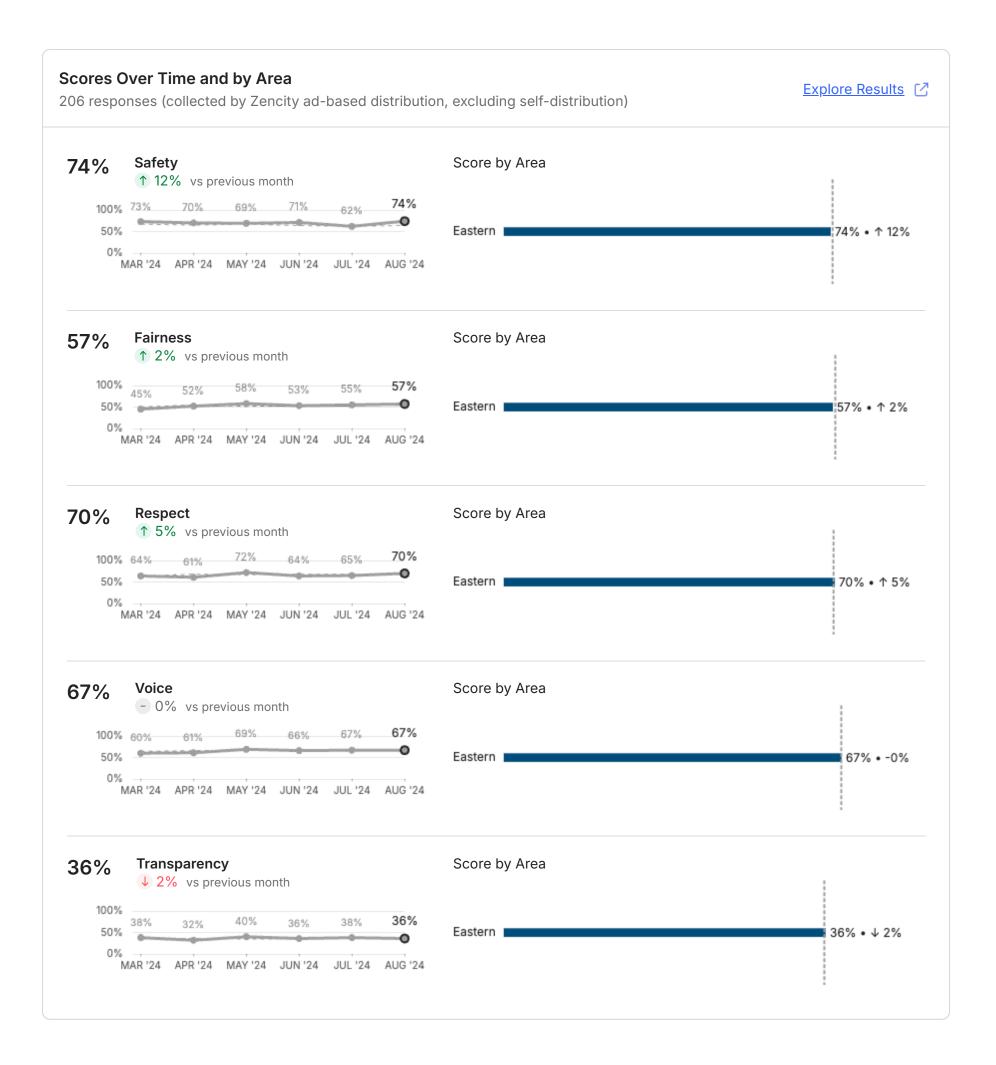

months, indicating expanded community perspective access via the Zencity survey.

The feed provides open text comments identifying general themes and specific issues and locations. Homelessness was identified as a primary concern citywide (419 Respondents), Streets and Burglary and Break Ins (145). Click here to visit your site and explore your data.

# Top concerns 1091 labeled responses out of 1365 38% · ↑ 2% Homelessness 15% · ↑ 3% Streets and Traffic 13% · ↓ 3% Theft, Burglary and Break Ins 8% · ↑ 1% Police Resources 8% · ↑ 1% Drugs 4% · ↓ 3% Violence 4% · ↑ 1% Vandalism 1% Noise Disturbance 1% Police Community Relations 2% • -0% Gangs 0% Loitering and Harassment









## **Blockwise - Central Area Summary Report**











### **Blockwise - Eastern Area Summary Report**











## **Blockwise - Mid-City Summary Report**











# **Blockwise - Northwestern Summary Report**











## **Blockwise - Southeastern Summary Report**











## **Blockwise - Southern Area Summary Report**











## **Blockwise - Western Area Summary Report**