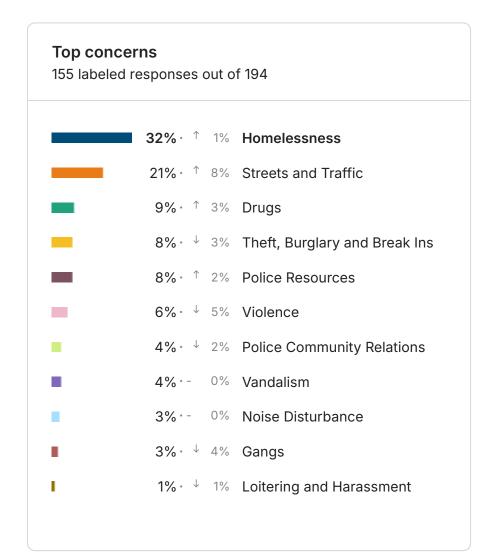

es and locations. Homelessness was identified as a primary concern citywide (419 Respondents), Streets and Burglary and Break Ins (145). Click here to visit your site and explore your data.

# Top concerns 1091 labeled responses out of 1365 38% · ↑ 2% Homelessness 15% · ↑ 3% Streets and Traffic 13% · ↓ 3% Theft, Burglary and Break Ins 8% · ↑ 1% Police Resources 8% · ↑ 1% Drugs 4% · ↓ 3% Violence 4% · ↑ 1% Vandalism 1% Noise Disturbance 1% Police Community Relations 2% • -0% Gangs 0% Loitering and Harassment









## **Blockwise - Central Area Summary Report**











### **Blockwise - Eastern Area Summary Report**











## **Blockwise - Mid-City Summary Report**











# **Blockwise - Northwestern Summary Report**











## **Blockwise - Southeastern Summary Report**











## **Blockwise - Southern Area Summary Report**











## **Blockwise - Western Area Summary Report**