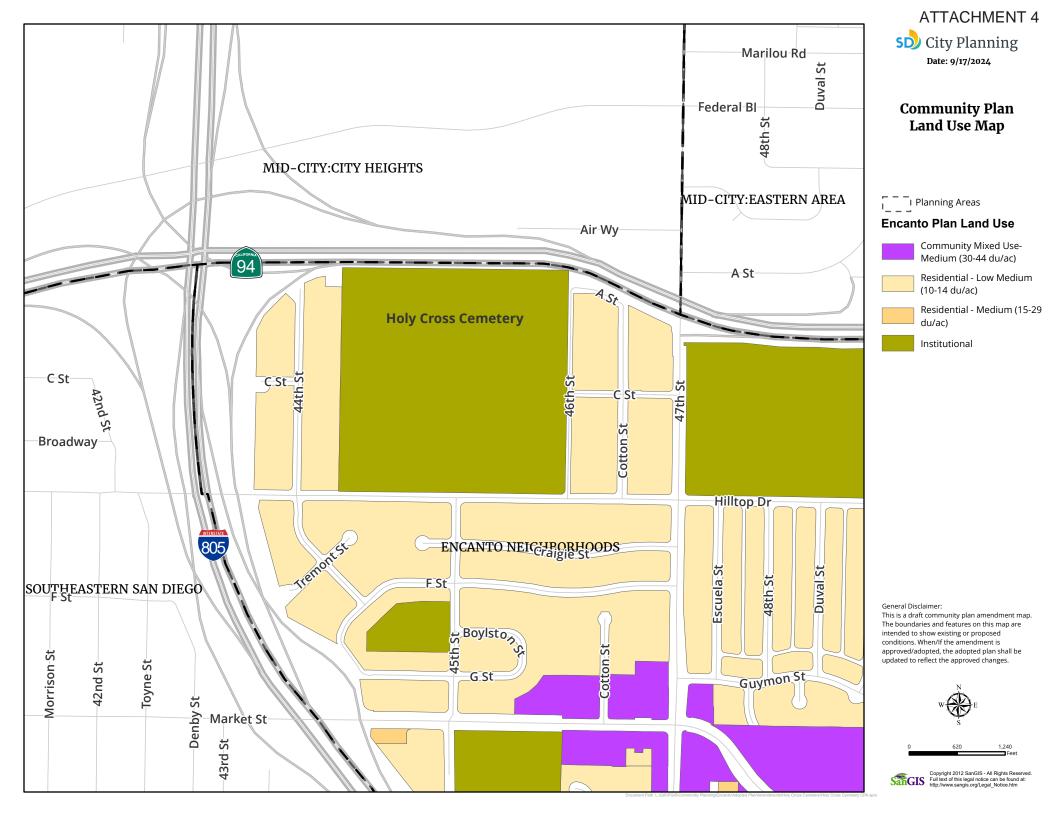

#### **BACKGROUND**

The Catholic Diocese owns and operates the approximately 45-acre Holy Cross Cemetery in the Chollas View Neighborhood between 44th and 46th Streets north of Hilltop Drive within the Encanto Neighborhood Community Plan Area (Attachments 1 and 2). The cemetery opened in 1919 and operates under a Conditional Use Permit (CUP 4910) that was approved in 1964. The original CUP has been amended multiple times since its original approval. The cemetery has expanded to the west of 44th Street with additional burial spaces and a maintenance facility. State Route 94 is the north and Interstate 805 is to the west of the cemetery. A mix of single family and multifamily uses are to the south and east of the cemetery (Attachment 3). A majority of the cemetery is designed for individual uses; however, the western portion is designated for Residential – Low Medium (10 to 14 dwelling units per acre). The properties adjacent to the cemetery are designated Residential – Low Medium (10 to 14 dwelling units per acre), and the underlying zone is RM-1-1 (Attachment 4 and 5).

#### Attachments:

- 1. Vicinity Map
- 2. Aerial Imagery Map
- 3. Existing Land Use Map
- 4. Community Plan Land Use Map
- 5. Current Zoning Map
- 6. Ownership Disclosure Statement
- 7. Initiation Request Letter