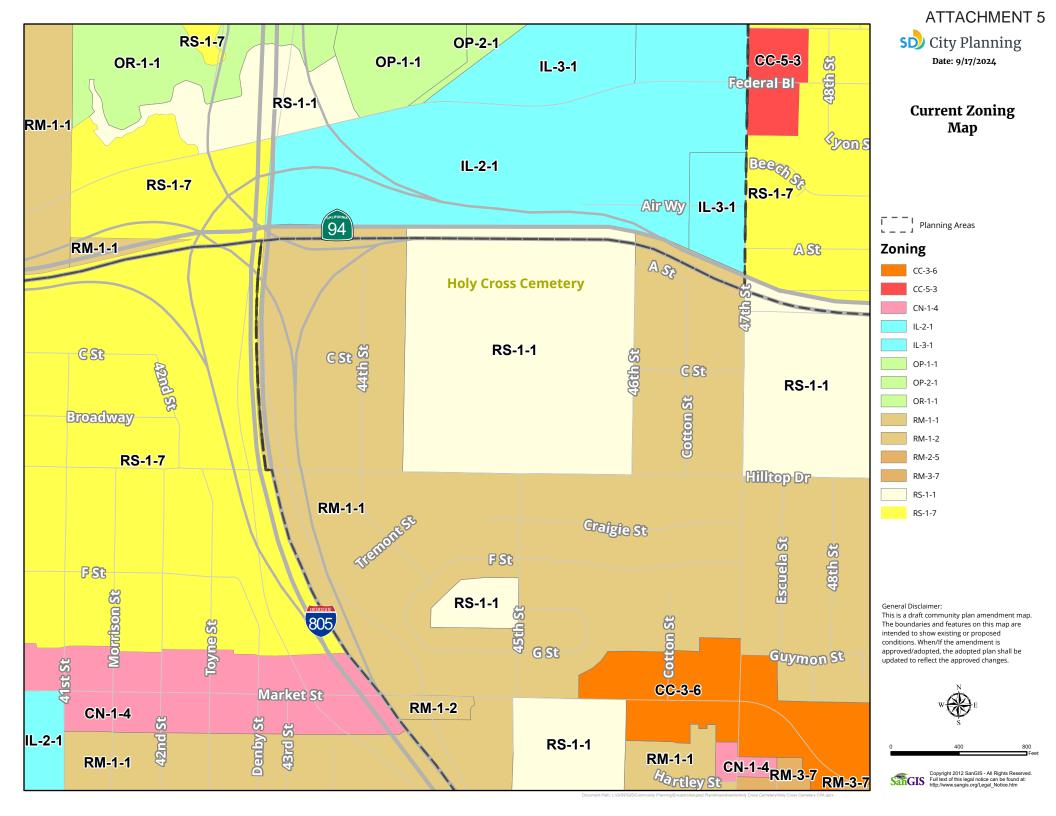

#### **BACKGROUND**

The Catholic Diocese owns and operates the approximately 45-acre Holy Cross Cemetery in the Chollas View Neighborhood between 44th and 46th Streets north of Hilltop Drive within the Encanto Neighborhood Community Plan Area (Attachments 1 and 2). The cemetery opened in 1919 and operates under a Conditional Use Permit (CUP 4910) that was approved in 1964. The original CUP has been amended multiple times since its original approval. The cemetery has expanded to the west of 44th Street with additional burial spaces and a maintenance facility. State Route 94 is the north and Interstate 805 is to the west of the cemetery. A mix of single family and multifamily uses are to the south and east of the cemetery (Attachment 3). A majority of the cemetery is designed for individual uses; however, the western portion is designated for Residential – Low Medium (10 to 14 dwelling units per acre). The properties adjacent to the cemetery are designated Residential – Low Medium (10 to 14 dwelling units per acre), and the underlying zone is RM-1-1 (Attachment 4 and 5).

#### Attachments:

- 1. Vicinity Map
- 2. Aerial Imagery Map
- 3. Existing Land Use Map
- 4. Community Plan Land Use Map
- 5. Current Zoning Map
- 6. Ownership Disclosure Statement
- 7. Initiation Request Letter