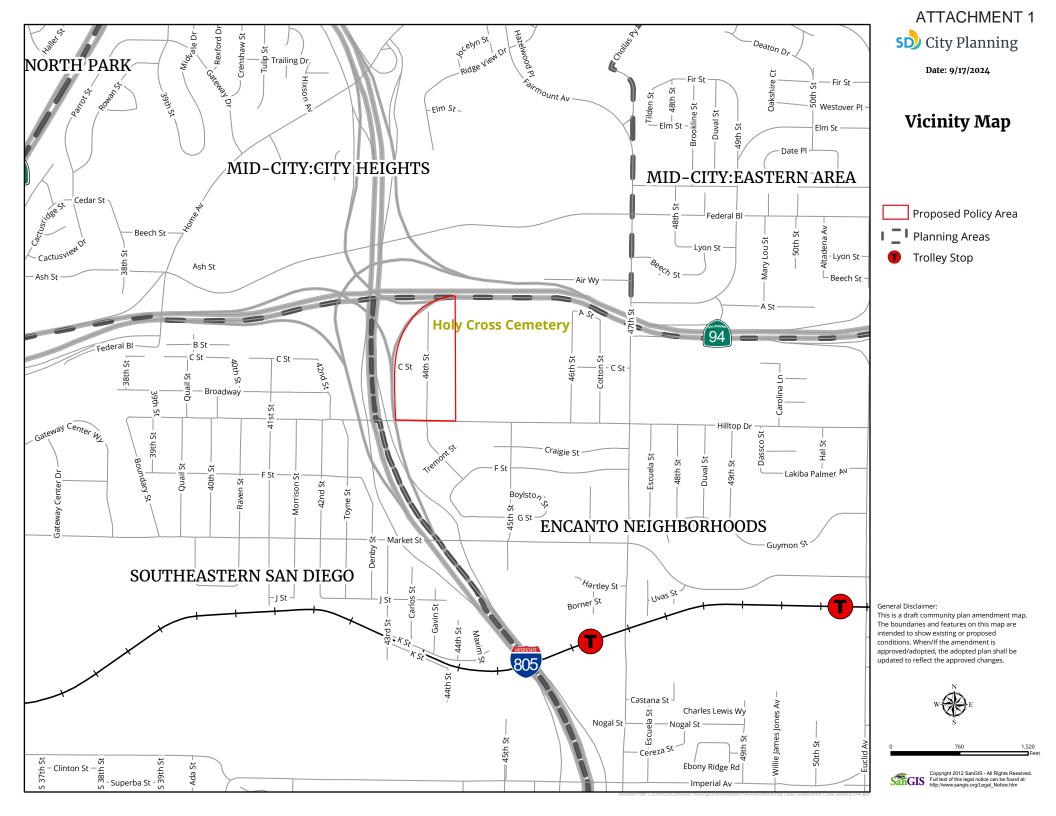

#### **BACKGROUND**

The Catholic Diocese owns and operates the approximately 45-acre Holy Cross Cemetery in the Chollas View Neighborhood between 44th and 46th Streets north of Hilltop Drive within the Encanto Neighborhood Community Plan Area (Attachments 1 and 2). The cemetery opened in 1919 and operates under a Conditional Use Permit (CUP 4910) that was approved in 1964. The original CUP has been amended multiple times since its original approval. The cemetery has expanded to the west of 44th Street with additional burial spaces and a maintenance facility. State Route 94 is the north and Interstate 805 is to the west of the cemetery. A mix of single family and multifamily uses are to the south and east of the cemetery (Attachment 3). A majority of the cemetery is designed for individual uses; however, the western portion is designated for Residential – Low Medium (10 to 14 dwelling units per acre). The properties adjacent to the cemetery are designated Residential – Low Medium (10 to 14 dwelling units per acre), and the underlying zone is RM-1-1 (Attachment 4 and 5).

### **Proposed Community Plan Amendment**

The initiation request proposes to add the following policy in the Land Use Element in the Encanto Neighborhoods Community Plan and would only apply to the area specified in the policy (Attachment 1 and 2):

• Conditionally allow for cemetery uses on land designated for residential west of the land designated institutional/cemetery, north of Hilltop Drive and east and south of the community plan boundary with a conditional use permit.

The proposed policy would allow for the future expansion of the Holy Cross Cemetery. However, this policy would not preclude existing or future residential uses. A majority of the area where the proposed policy would apply is owned by the Catholic Diocese including a 1.3-acre vacant property at 4470 Hilltop Drive on the northeastern corner of Hilltop Drive and 44<sup>th</sup> Street. If initiated the applicant has stated their intention to expand the existing cemetery to include additional burial spaces on the vacant property. The proposed policy would also conditionally allow for future cemetery uses on property owned by the cemetery within the area specified in the policy.