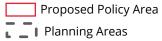

#### **BACKGROUND**

The Catholic Diocese owns and operates the approximately 45-acre Holy Cross Cemetery in the Chollas View Neighborhood between 44th and 46th Streets north of Hilltop Drive within the Encanto Neighborhood Community Plan Area (Attachments 1 and 2). The cemetery opened in 1919 and operates under a Conditional Use Permit (CUP 4910) that was approved in 1964. The original CUP has been amended multiple times since its original approval. The cemetery has expanded to the west of 44th Street with additional burial spaces and a maintenance facility. State Route 94 is the north and Interstate 805 is to the west of the cemetery. A mix of single family and multifamily uses are to the south and east of the cemetery (Attachment 3). A majority of the cemetery is designed for individual uses; however, the western portion is designated for Residential – Low Medium (10 to 14 dwelling units per acre). The properties adjacent to the cemetery are designated Residential – Low Medium (10 to 14 dwelling units per acre), and the underlying zone is RM-1-1 (Attachment 4 and 5).