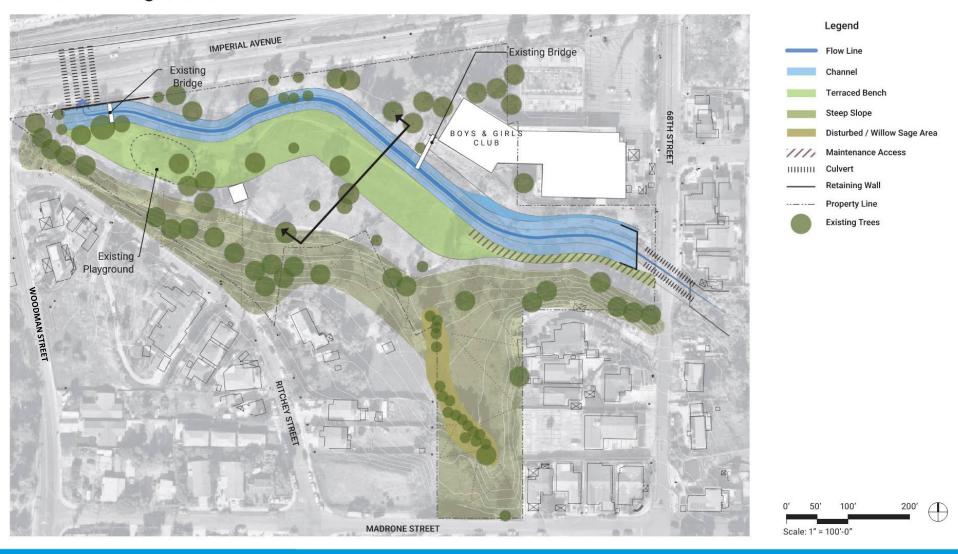

### **Channel Realignment**

### Channel Realignment - Section

Key Map

# Project Background

Marie Widman Memorial Park

Stormwater Department's B-14078 Jamacha Drainage Channel Upgrade Project Limits

Chollas Creek

Representatives from the Stormwater Department will be available for questions at the GDP Workshops.