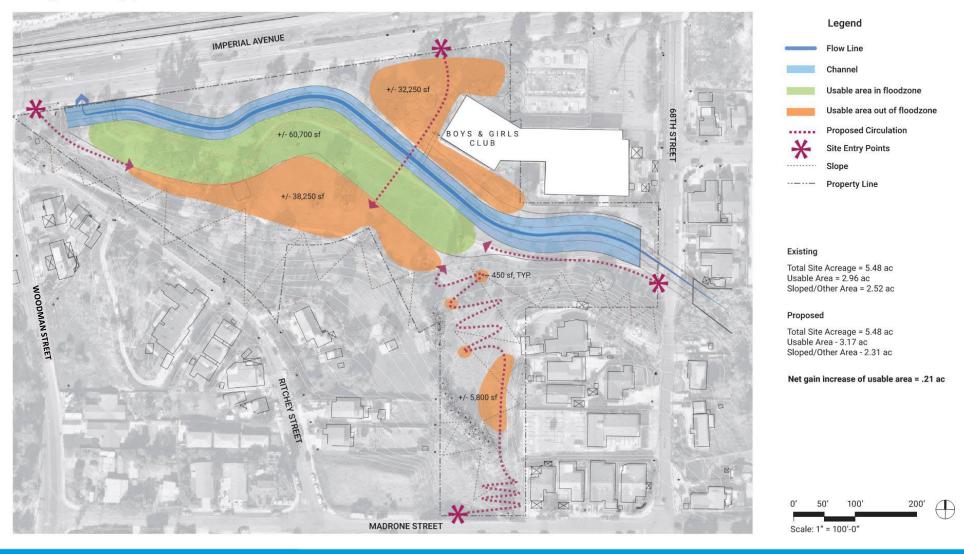

# Site Overview

### **Channel Realignment**

### **Program Opportunities**

### Program Opportunities Within Floodzone

Seating

Trails and Exercise Routes

Nature Exploration

Open Lawn Recreation

#### CRITERIA

- · Limited vertical elements (doesn't obstruct flow during floods)
- · Permeable surfaces (allows drainage)
- · Withstands periodic flooding

### Program Opportunities Outside of Floodzone

Scale: 1" = 150'-0"

Fitness Area

Off-leash dog area

#### CRITERIA

- Fixed structures / Vertical elements
- · Impermeable surfaces
- Comfort Station
- Performance Pavilion