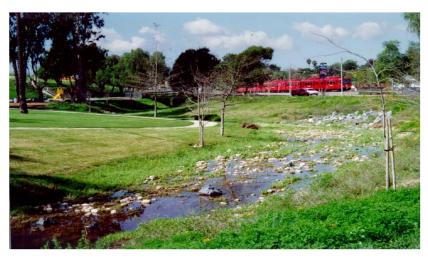

# Project Background

Marie Widman Memorial Park

Stormwater Department's B-14078 Jamacha Drainage Channel Upgrade Project Limits

Chollas Creek

Representatives from the Stormwater Department will be available for questions at the GDP Workshops.