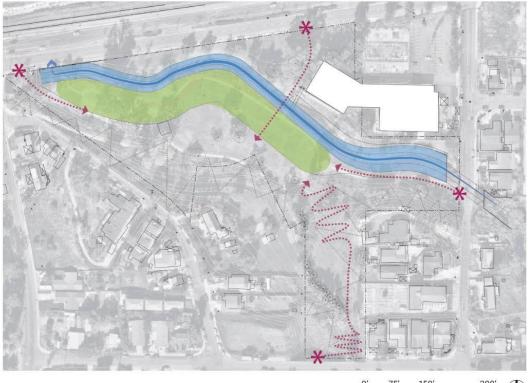

# Site Overview

### **Channel Realignment**

### **Program Opportunities**

### Program Opportunities Within Floodzone

Seating

Trails and Exercise Routes

Nature Exploration

Open Lawn Recreation