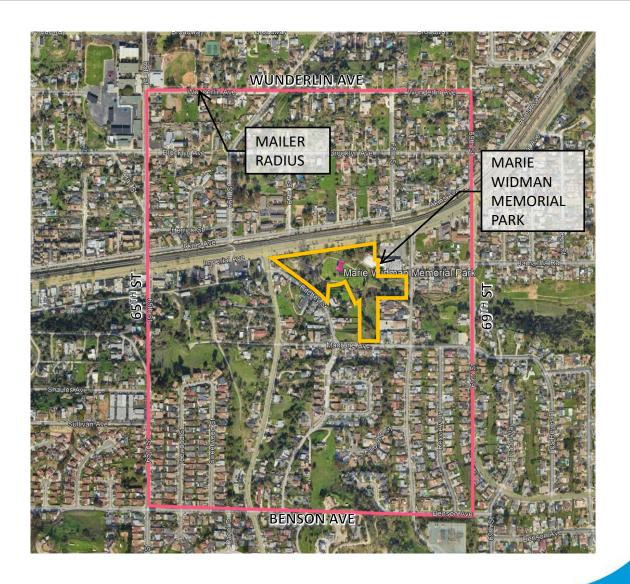

### **Project Notification**

- Mailers for Workshops #1 & #2
  - Geographic boundaries for mailers:
    - North Wunderlin Avenue (1200-ft)
    - South Benson Avenue (1400-ft)
    - East 69th Street (530-ft)
    - West 65th Street (1000-ft)
  - # addresses: 607