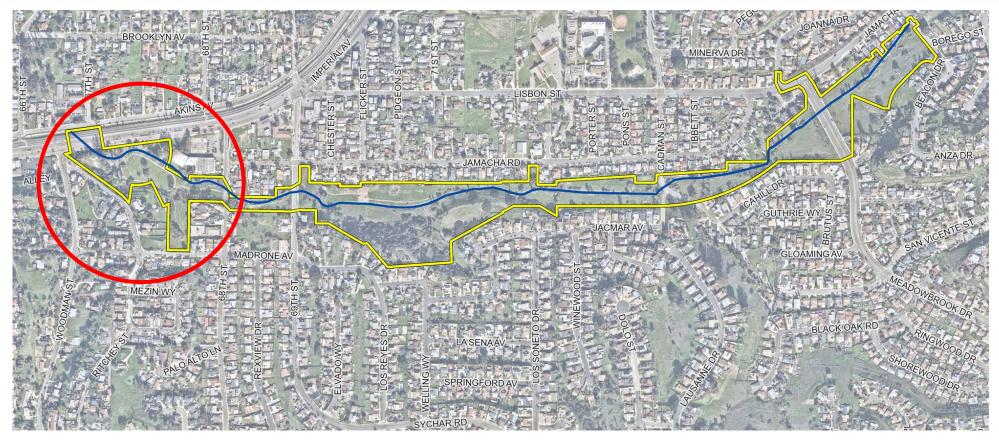

# Project Background

Marie Widman Memorial Park

Stormwater Department's B-14078 Jamacha Drainage Channel Upgrade Project Limits

Chollas Creek

Representatives from the Stormwater Department will be available for questions at the GDP Workshops.

### **Channel Realignment**

### Channel Realignment - Section

Key Map