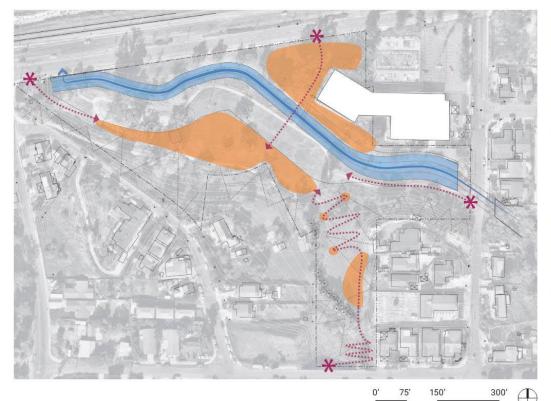

# Site Overview

### **Channel Realignment**

### **Program Opportunities**

### Program Opportunities Within Floodzone

Seating

Trails and Exercise Routes

Nature Exploration

Open Lawn Recreation

### Program Opportunities Outside of Floodzone

Scale: 1" = 150'-0"

Fitness Area

Off-leash dog area