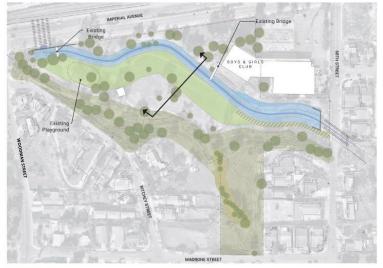

> <u>Outreach:</u>

- New or renovated tot lots or playgrounds
- New special activity park, for example a skate park, dog park, nature play area, etc.
- New or renovated recreation building
- New or renovated outdoor amphitheater or stage
- New ADA-accessible walkways and park access points
- New sports courts
- New or renovated comfort station
- New picnic shade structures
- Future use of existing gymnasium
- Accessibility improvements
- Signage upgrades



# Project Background



Marie Widman Memorial Park

Stormwater Department's B-14078 Jamacha Drainage Channel Upgrade Project Limits

Chollas Creek

Representatives from the Stormwater Department will be available for questions at the GDP Workshops.



# Site Overview

### **Channel Realignment**





### Channel Realignment - Section



Key Map

#### **Channel Section**







### **Program Opportunities**





### Program Opportunities Within Floodzone







Seating



Trails and Exercise Routes



Nature Exploration



Open Lawn Recreation

#### CRITERIA

- · Limited vertical elements (doesn't obstruct flow during floods)
- · Permeable surfaces (allows drainage)
- · Withstands periodic flooding



### Program Opportunities Outside of Floodzone



Scale: 1" = 150'-0"







Fitness Area



Off-leash dog area

#### CRITERIA

- Fixed structures / Vertical elements
- · Impermeable surfaces
- Comfort Station
- Performance Pavilion



# Community Feedback – Park Amenities

### Workshop #1: Encanto CRG 7/31/2024



### National Night Out: Gompers 8/6/2024





# Community Feedback – Park Activity Level

### Workshop #1: Enc