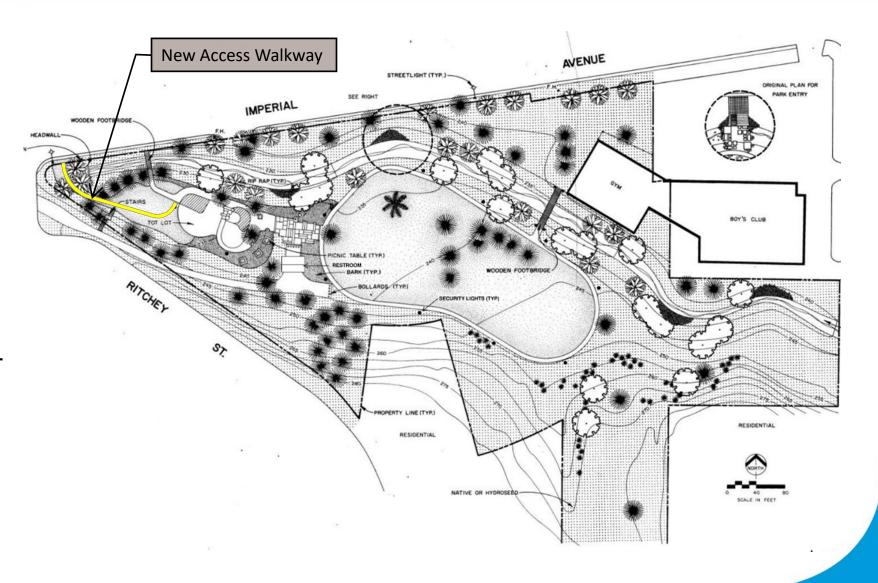

### Park Update:

- New access walkway into the Park from Imperial Ave.
- Going through Public Works Contracting
- Anticipating Request for Quote (RFQ) to go out early October