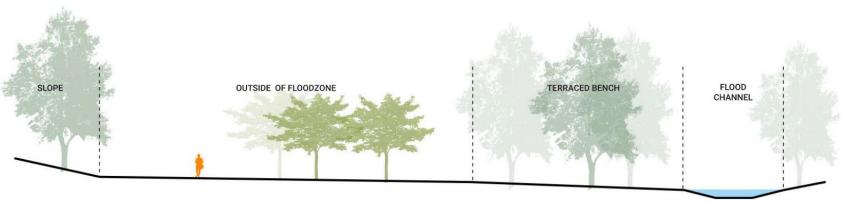

#### **Channel Section**

### **Program Opportunities**

### Program Opportunities Within Floodzone

Seating

Trails and Exercise Routes

Nature Exploration

Open Lawn Recreation

#### CRITERIA

- · Limited vertical elements (doesn't obstruct flow during floods)
- · Permeable surfaces (allows drainage)
- · Withstands periodic flooding

### Program Opportunities Outside of Floodzone

Scale: 1" = 150'-0"

Fitness Area

Off-leash dog area

#### CRITERIA

- Fixed structures / Vertical elements
- · Impermeable surfaces
- Comfort Station
- Performance Pavilion