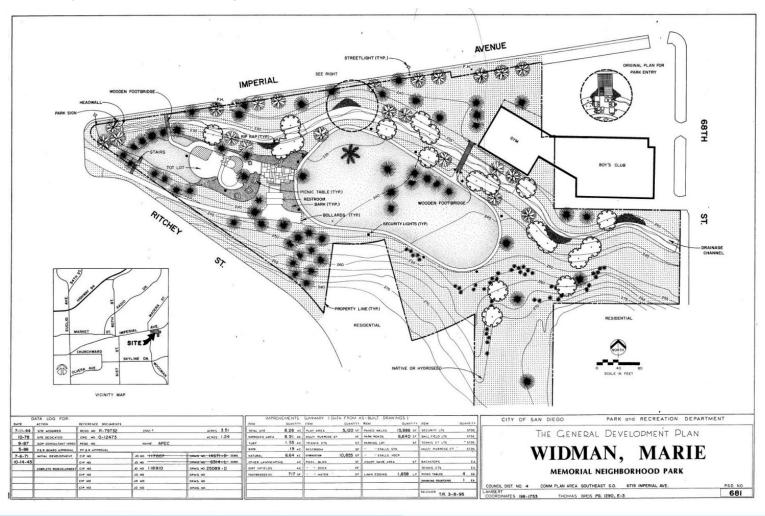

### Project Background – Current GDP & Community Requests

### <u>Feedback prior to GDP Amendment</u> <u>Outreach:</u>

- New or renovated tot lots or playgrounds
- New special activity park, for example a skate park, dog park, nature play area, etc.
- New or renovated recreation building
- New or renovated outdoor amphitheater or stage
- New ADA-accessible walkways and park access points
- New sports courts
- New or renovated comfort station
- New picnic shade structures
- Future use of existing gymnasium
- Accessibility improvements
- Signage upgrades