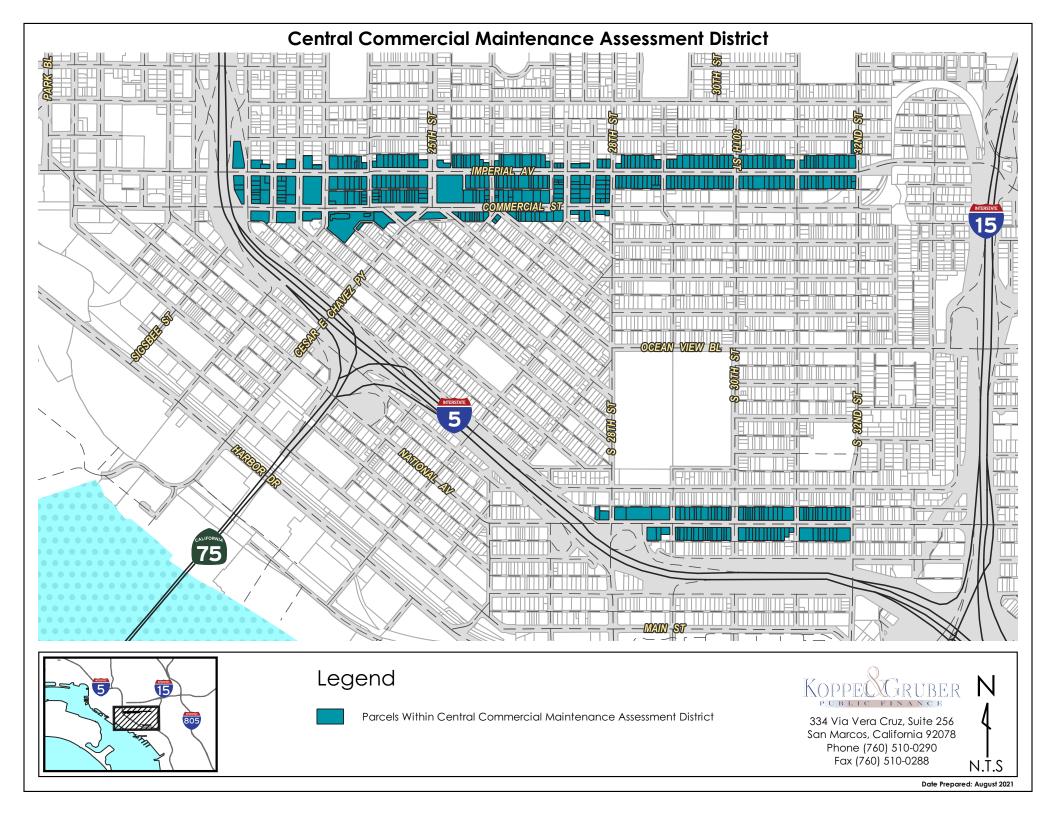

### A. GENERAL DESCRIPTION OF THE DISTRICT

The territory within the District consists of all lots, parcels and subdivisions of land as shown on the Boundary Diagram titled "Map of Proposed Boundaries of the City of San Diego Central Commercial Maintenance Assessment District" contained within this Annual Report in Exhibit A.

The District is located in the Southeastern San Diego Community Planning Area, Sherman Heights neighborhood situated along Imperial Avenue from Interstate 5 to 32<sup>nd</sup> Street; Commercial Avenue from Interstate 5 to 28<sup>th</sup> Street; National Avenue from 28<sup>th</sup> Street to 32<sup>nd</sup> Street; and all side streets in between Imperial Avenue and Commercial Avenue between Interstate 5 and 28<sup>th</sup> Street. The non-profit Central Commercial District Revitalization Corporation manages the District.

# EXHIBIT A DISTRICT BOUNDARY

The parcels within the Central Commercial Maintenance Assessment District consist of all lots, parcels depicted within the boundaries of the District. The District diagram reflecting the exterior boundaries of the District is on file with the City Clerk.