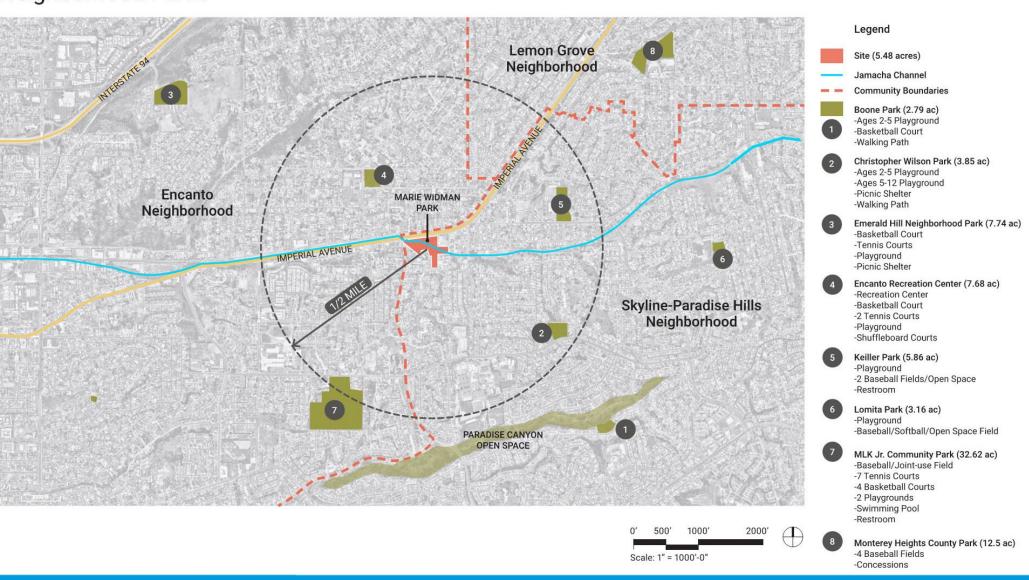

e the most critical issues to address in the park redevelopment?                   |
|    |    |                                                                                                      |
|    |    |                                                                                                      |
|    |    |                                                                                                      |
|    |    |                                                                                                      |
| 9. | Do | you have any additional suggestions or comments regarding the park redevelopment?                    |
|    |    |                                                                                                      |

### Neighborhood Parks





### Site Observations



Locator Plan



Multi-purpose Lawn



Park Entrance



2 Playground



3 Paved Walking Path



5 Pedestrian Bridge



6 Maintenance Trail and Channel



7 Undeveloped South Parcel



### Site Observations





### Landforms





### Views





## SITE OVERVIEW

### **Channel Realignment**





### Channel Realignment - Section





Key Map

#### **Channel Section**





### **Program Opportunities**



200'

### **Program Layout Examples**

### **Nature Exploration**



Passive use matrix with pockets of active use areas distributed throughout the park

#### **Intersecting Activities**



- · Active uses extend north and south at the heart of the park
- · Passive uses east and west along the channel

#### 50/50



- · Passive use along both sides of the channel