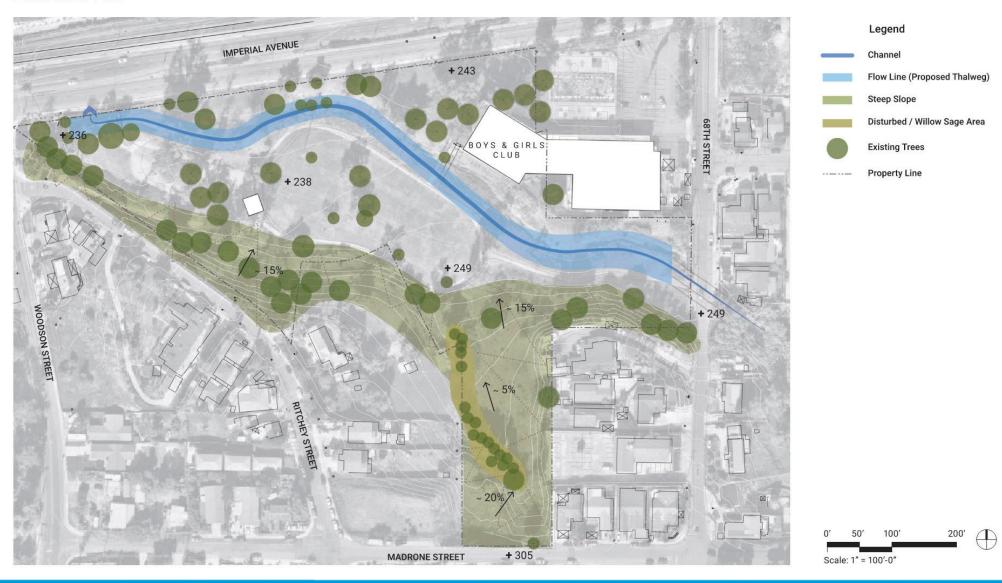

|
|    |    |                                                                                                      |
|    |    |                                                                                                      |
| 9. | Do | you have any additional suggestions or comments regarding the park redevelopment?                    |
|    |    |                                                                                                      |

### Neighborhood Parks





### Site Observations



Locator Plan



Multi-purpose Lawn



Park Entrance



2 Playground



3 Paved Walking Path



5 Pedestrian Bridge



6 Maintenance Trail and Channel



7 Undeveloped South Parcel



### Site Observations





### Landforms





### Views





## SITE OVERVIEW

### **Channel Realignment**





### Channel Realignment - Section





Key Map

#### **Channel Section**





### **Program Opportunities**



200'

### **Program Layout Examples**

### **Nature Exploration**



Passive use matrix with pockets of active use areas distributed throughout the park

#### **Intersecting Activities**



- · Active uses extend north and south at the heart of the park
- · Passive uses east and west along the channel

#### 50/50



- · Passive use along both sides of the channel
- · Active uses concentrated to the south and up the slope

Legend



..... Terraced Bench Line



### Program Opportunities Within Floodzone





**Nature Exploration** 





Trails and Exercise Routes

**Open Lawn Recreation** 

#### CRITERIA

- Limit