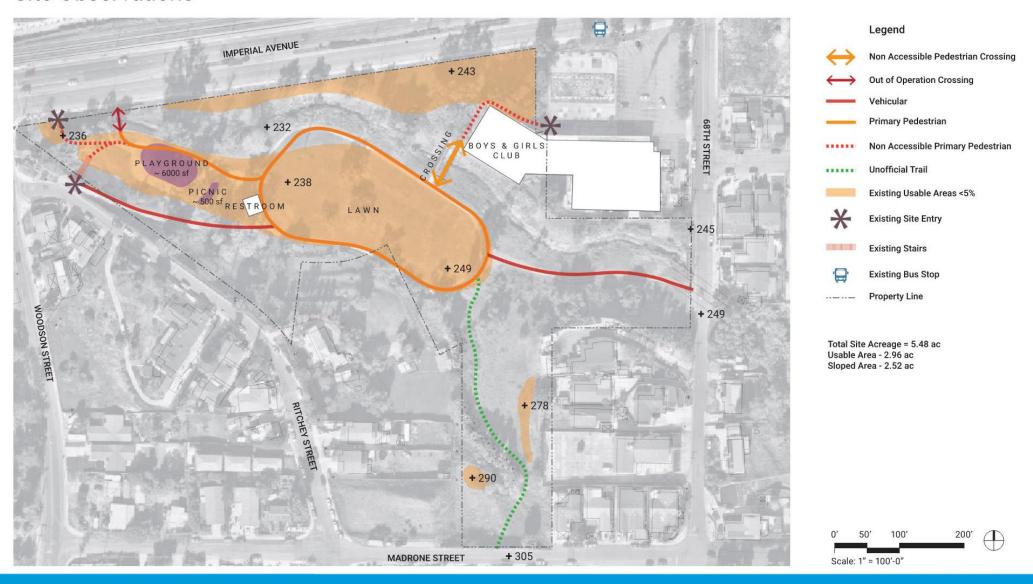

### Site Observations

Locator Plan

Multi-purpose Lawn

Park Entrance

2 Playground

3 Paved Walking Path

5 Pedestrian Bridge

6 Maintenance Trail and Channel

7 Undeveloped South Parcel