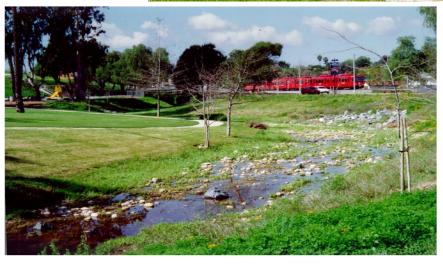

## Jamacha Drainage Channel Upgrade

Marie Widman Memorial Park

Stormwater Department's B-14078 Jamacha Drainage Channel Upgrade Project Limits

Chollas Creek

The Jamacha Drainage Channel Upgrade project team is available for questions after the meeting.

### Site Observations

Locator Plan

Multi-purpose Lawn

Park Entrance

2 Playground

3 Paved Walking Path

5 Pedestrian Bridge

6 Maintenance Trail and Channel