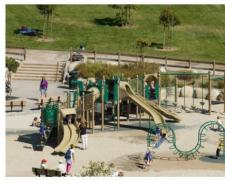

### **Current Amenities:**

- comfort station
- tot lot
- picnic tables
- drinking fountain
- open lawn areas
- walkways
- security lighting
- pedestrian bridges
- service road
- gymnasium

### Possible GDP Improvements:

- New or renovated tot lots or playgrounds.
- New special activity park, for example a skate park, dog park, nature play area, etc.
- New or renovated recreation building.
- New or renovated outdoor amphitheater or stage.
- New ADA-accessible walkways and park access points.
- New sports courts.
- New or renovated comfort station.
- New picnic shade structures.
- Repurposing the existing gymnasium (culture and arts center).
- Accessibility improvements.
- Signage upgrades.