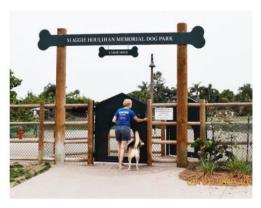

### Possible GDP Improvements:

- New or renovated tot lots or playgrounds.
- New special activity park, for example a skate park, dog park, nature play area, etc.
- New or renovated recreation building.
- New or renovated outdoor amphitheater or stage.
- New ADA-accessible walkways and park access points.
- New sports courts.
- New or renovated comfort station.
- New picnic shade structures.
- Repurposing the existing gymnasium (culture and arts center).
- Accessibility improvements.
- Signage upgrades.

### Program Opportunities Outside of Floodzone

Playground

Fitness Area

Picnic Area with seating

Off-leash dog area