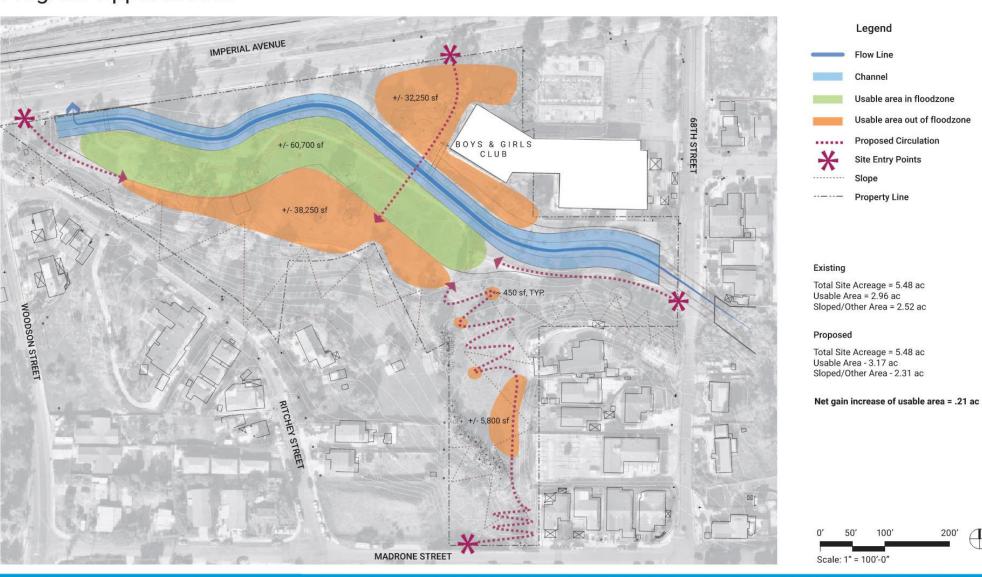

### **Program Opportunities**

200'

### **Program Layout Examples**

#### **Intersecting Activities**

- · Active uses extend north and south at the heart of the park
- · Passive uses east and west along the channel

#### 50/50

- · Passive use along both sides of the channel
- · Active uses concentrated to the south and up the slope

Legend

..... Terraced Bench Line