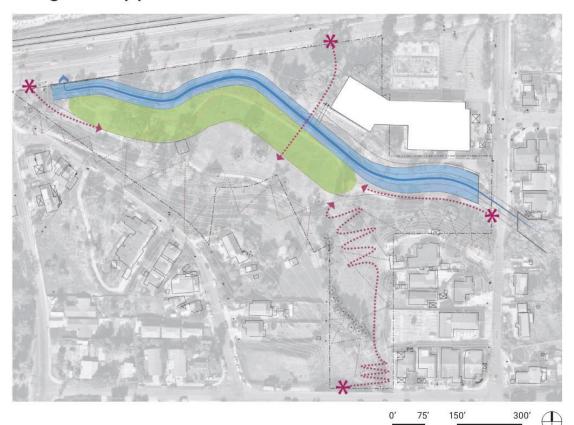

### Site Observations

Locator Plan

Multi-purpose Lawn

Park Entrance

2 Playground

3 Paved Walking Path

5 Pedestrian Bridge

6 Maintenance Trail and Channel

7 Undeveloped South Parcel

### Site Observations

### Landforms

### Views