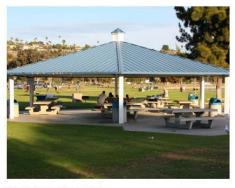

### **Current Amenities:**

- comfort station
- tot lot
- picnic tables
- drinking fountain
- open lawn areas
- walkways
- security lighting
- pedestrian bridges
- service road
- gymnasium

### Possible GDP Improvements:

- New or renovated tot lots or playgrounds.
- New special activity park, for example a skate park, dog park, nature play area, etc.
- New or renovated recreation building.
- New or renovated outdoor amphitheater or stage.
- New ADA-accessible walkways and park access points.
- New sports courts.
- New or renovated comfort station.
- New picnic shade structures.
- Repurposing the existing gymnasium (culture and arts center).
- Accessibility improvements.
- Signage upgrades.