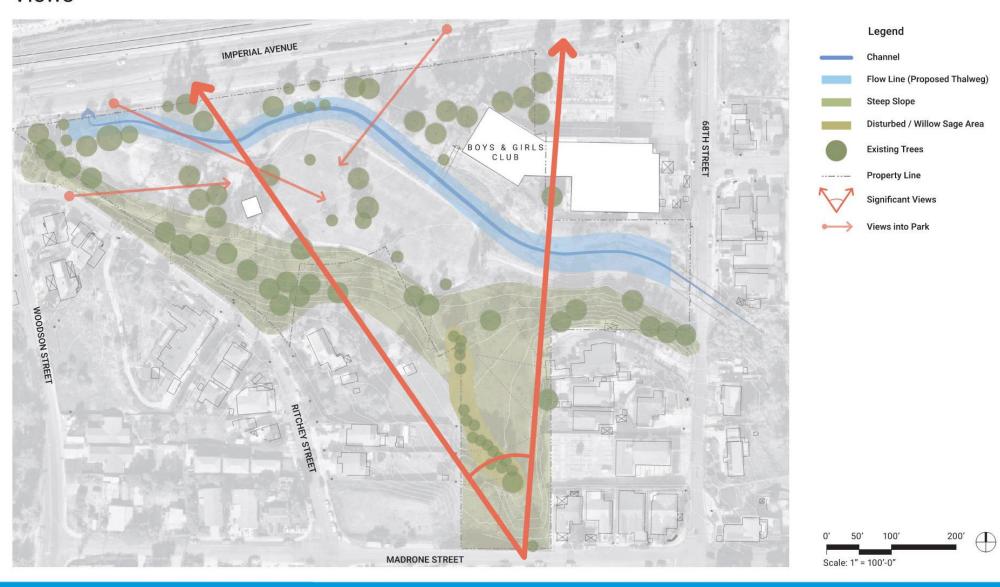

|
|    |    |                                                                                                      |
|    |    |                                                                                                      |
| 9. | Do | you have any additional suggestions or comments regarding the park redevelopment?                    |
|    |    |                                                                                                      |

### Neighborhood Parks





### Site Observations



Locator Plan



Multi-purpose Lawn



Park Entrance



2 Playground



3 Paved Walking Path



5 Pedestrian Bridge



6 Maintenance Trail and Channel



7 Undeveloped South Parcel



### Site Observations





### Landforms





### Views





## SITE OVERVIEW

### **Channel Realignment**





### Channel Realignment - Section





Key Map

#### **Channel Section**





### **Program Opportunities**



200'

### **Program Layout Examples**

### **Nature Exploration**



Passive use matrix with pockets of active use areas distributed throughout the park

#### **Intersecting Activities**



- · Active uses extend north and south at the heart of the park
- · Passive uses east and west along the channel

#### 50/50



- · Passive use along both sides of the channel
- · Active uses concentrated to the south and up the slope

Legend



..... Terraced Bench Line



### Program Opportunities Within Floodzone





**Nature Exploration** 





Trails and Exercise Routes

**Open Lawn Recreation** 

#### CRITERIA

- Limited vertical ele