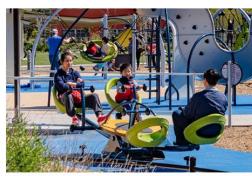

### **Current Amenities:**

- comfort station
- tot lot
- picnic tables
- drinking fountain
- open lawn areas
- walkways
- security lighting
- pedestrian bridges
- service road
- gymnasium

### Possible GDP Improvements:

- New or renovated tot lots or playgrounds.
- New special activity park, for example a skate park, dog park, nature play area, etc.
- New or renovated recreation building.
- New or renovated outdoor amphitheater or stage.
- New ADA-accessible walkways and park access points.
- New sports courts.
- New or renovated comfort station.
- New picnic shade structures.
- Repurposing the existing gymnasium (culture and arts center).
- Accessibility improvements.
- Signage upgrades.

### Program Opportunities Outside of Floodzone

Playground

Fitness Area

Picnic Area with seating

Off-leash dog area