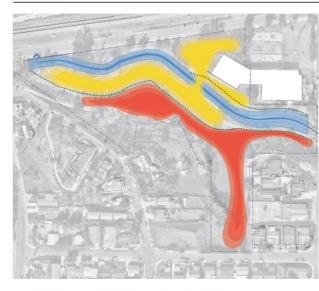

#### 50/50

- · Passive use along both sides of the channel
- · Active uses concentrated to the south and up the slope

Legend

..... Terraced Bench Line