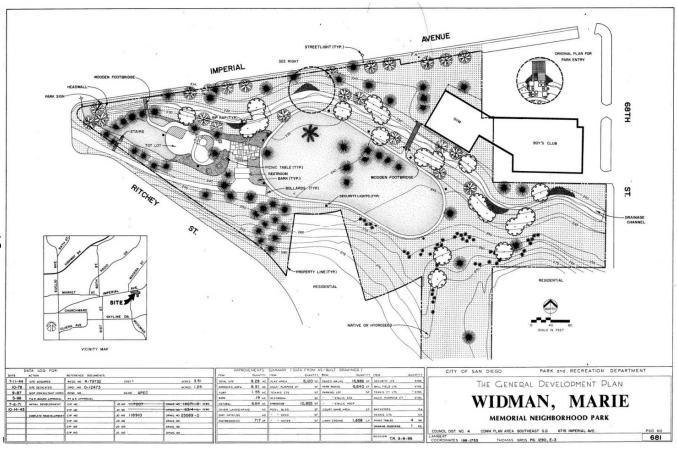

### Site Observations

Locator Plan

Multi-purpose Lawn

Park Entrance

2 Playground

3 Paved Walking Path

5 Pedestrian Bridge

6 Maintenance Trail and Channel

7 Undeveloped South Parcel

### Site Observations