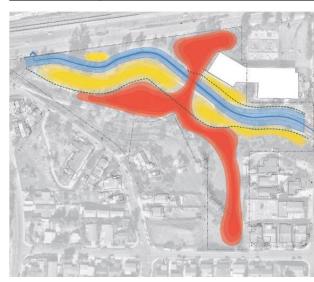

#### **Intersecting Activities**

- · Active uses extend north and south at the heart of the park
- · Passive uses east and west along the channel