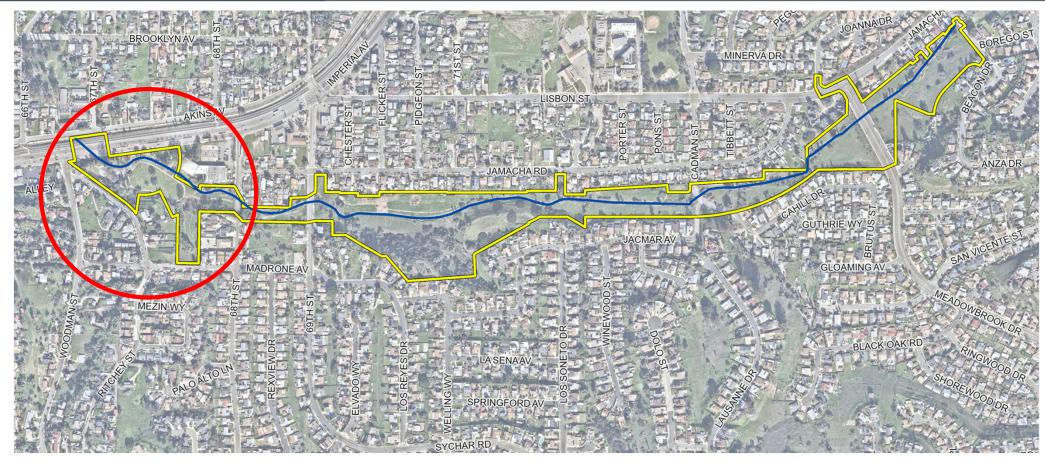

## Jamacha Drainage Channel Upgrade

Marie Widman Memorial Park

Stormwater Department's B-14078 Jamacha Drainage Channel Upgrade Project Limits

Chollas Creek

The Jamacha Drainage Channel Upgrade project team is available for questions after the meeting.