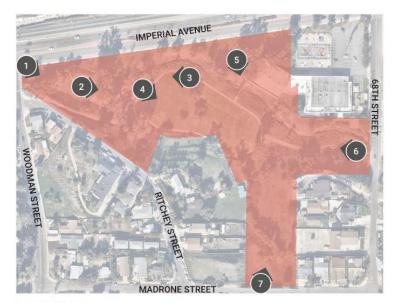

### Site Observations

Locator Plan

Multi-purpose Lawn

Park Entrance

2 Playground

3 Paved Walking Path

5 Pedestrian Bridge

6 Maintenance Trail and Channel

7 Undeveloped South Parcel