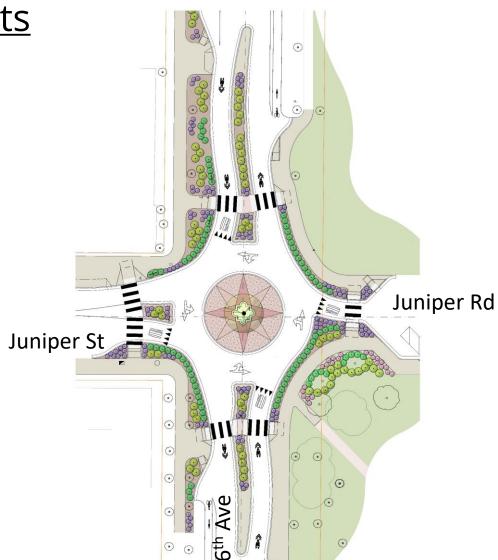

## **Project Scope**

- Roundabout with truck apron
- Splitter Islands with passageways
- Curb Extensions
- Curb Ramps
- o Bike Ramps
- Driveways
- Accessible Parking
- Additional Angled Parking
- Flashing Beacons (RRFB)
- Sidewalks
- Curb and Gutter
- Permanent Stormwater Treatment

- Continental Crosswalks
- Signing and Striping
- Landscape
- Street Resurfacing

#### **Benefits**

- Traffic Calming along 6<sup>th</sup> Ave
- Improved pedestrian access to the park
- Will allow left turn from Juniper Road onto 6<sup>th</sup>
  Ave which is currently restricted.
- Expanding park landscape areas along 6<sup>th</sup>
  Avenue (east side of project)