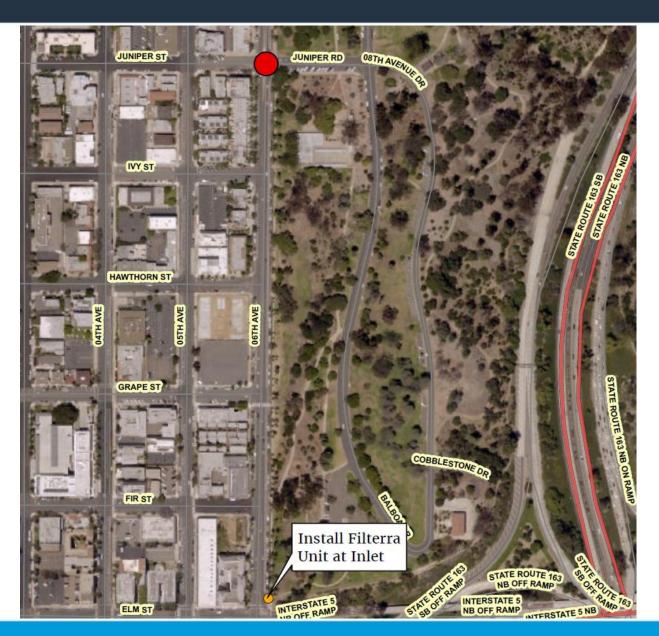

### **Project Limits**

- This Project is located on 6<sup>th</sup> Ave and Juniper
   St. BMP located at 6<sup>th</sup>
   Ave and Elm St
- Uptown, Balboa Park,
  District 3

North Bound on 6th Avenue

East Bound on Juniper Street