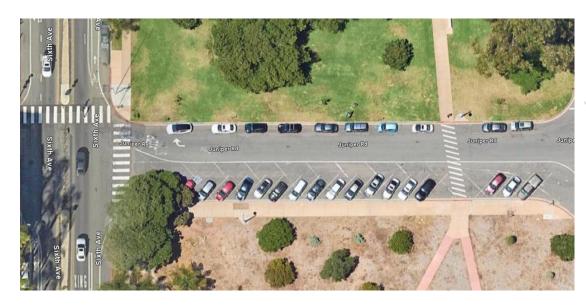

## Parking Improvements

**Proposed Parking Configuration** 

## **Existing Conditions**

- No left turns on NB 6<sup>th</sup> Ave, EB Juniper St, and WB Juniper Rd.
- **Existing Solar** Rectangular Rapid Flashing Beacons on northern side of intersection only
- Wide-span Pedestrian Crossings
- Minimal traffic calming
- Diagonal parking and parallel parking on WB Juniper Road