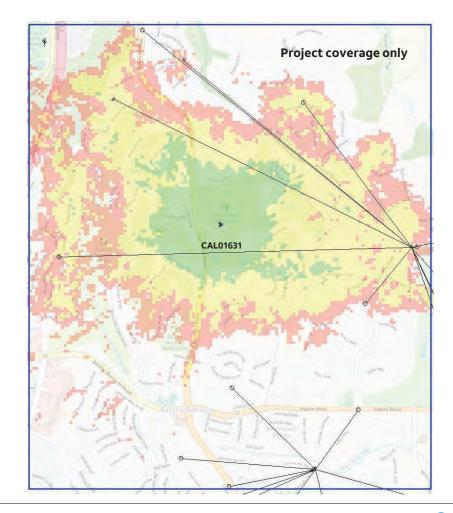

SITE NAME: OAKS NORTH

**COMMUNITY CENTER II** 

SITE NUMBER: 370425

SITE ADDRESS: 12578 OAKS NORTH DRIVE

SAN DIEGO, CA 92128

**LOCATION MAP** 