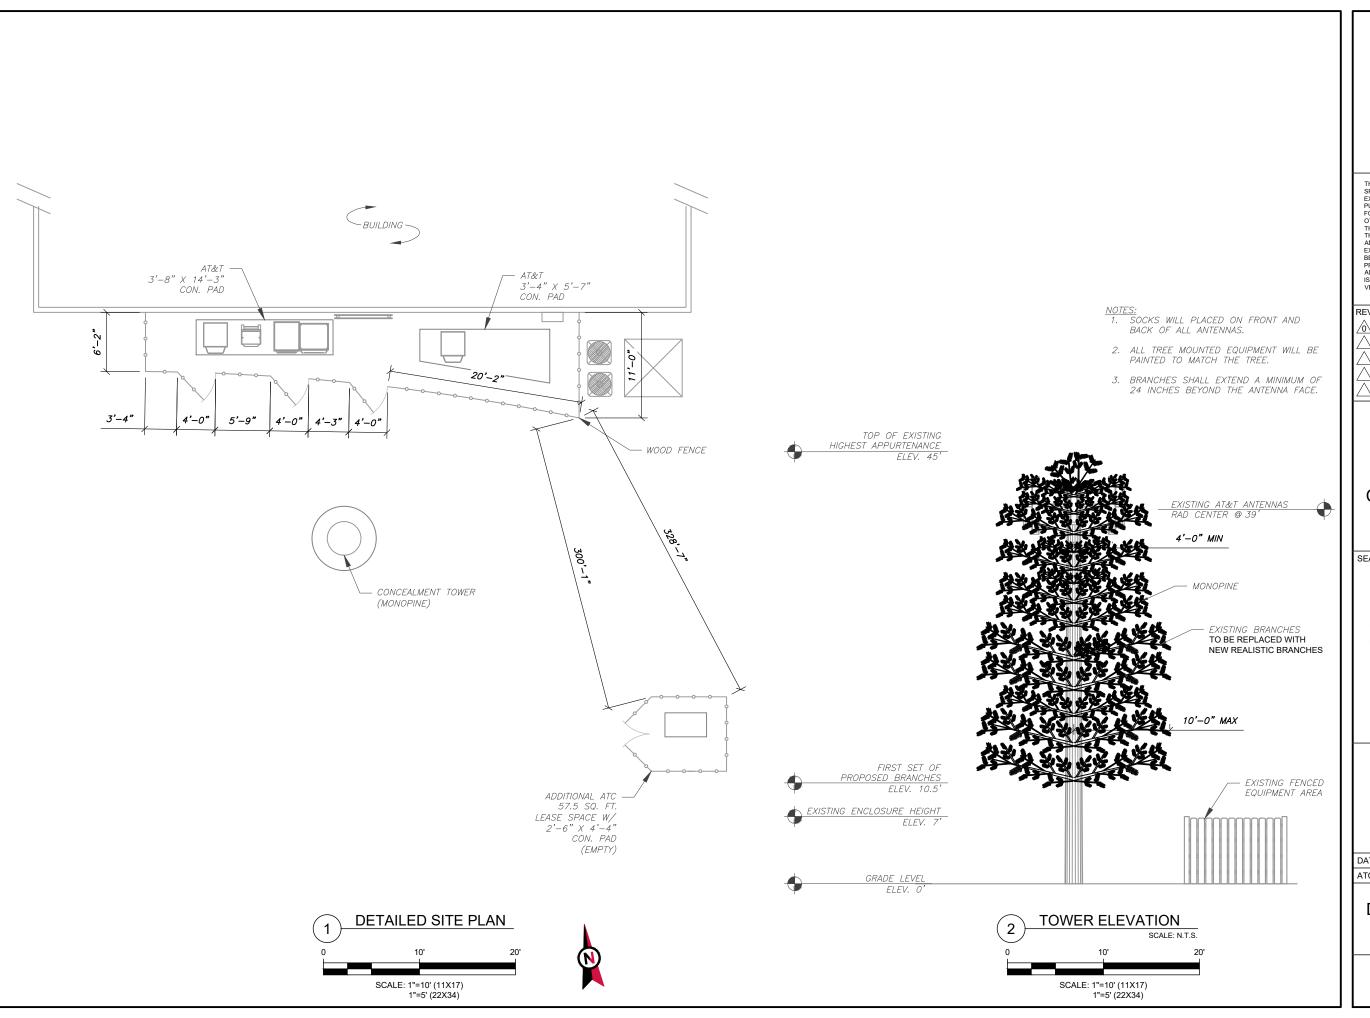

### **OAKS NORTH COMMUNITY CENTER II**

SITE ADDRESS: 12578 OAKS NORTH DRIVE SAN DIEGO, CA 92128-0000

Digitally Signed: 2023-10-18

DATE DRAWN: 10/17/23 ATC JOB NO: 14158074\_E1

**DETAILED SITE PLAN & TOWER ELEVATION** 

SHEET NUMBER:

C-102

REVISION:

## NEIGHBORHOOD USE/PLANNED DEVELOPMENT PERMIT

| COMPLIANCE CODE                                                                                    | PROJECT SUMMARY                                                                               | PROJECT DESCRIPTION                                                                                                                                                                                         | SHEET INDEX  |                                      |      |          |     |
|----------------------------------------------------------------------------------------------------|-----------------------------------------------------------------------------------------------|-------------------------------------------------------------------------------------------------------------------------------------------------------------------------------------------------------------|--------------|--------------------------------------|------|----------|-----|
| ALL WORK SHALL BE PERFORMED AND MATERIALS INSTALLED IN ACCORDANCE WITH THE CURRENT EDITIONS OF THE | SITE ADDRESS:                                                                                 | THIS PROJECT PROPOSES TO CONTINUE OPERATION OF AN EXISTING AT&T WIRELESS FACILITY ON A 45 FOOT MONOPINE                                                                                                     | SHEET<br>NO: | DESCRIPTION:                         | REV: | DATE:    | BY: |
| FOLLOWING CODES AS ADOPTED BY THE LOCAL GOVERNMENT AUTHORITIES. NOTHING IN THESE PLANS IS          | 12578 OAKS NORTH DRIVE                                                                        | TREE WITH ASSOCIATED GROUND MOUNTED EQUIPMENT.                                                                                                                                                              | G-001        | TITLE SHEET                          | 0    | 10/17/23 | AP  |
| TO BE CONSTRUED TO PERMIT WORK NOT CONFORMING TO THESE CODES.                                      | SAN DIEGO, CA 92128-0000<br>COUNTY: SAN DIEGO                                                 | EXISTING (12) ANTENNAS, (9) RRUS, AND (3) OVPS ON THE TOWER                                                                                                                                                 | LS-1         | EXISTING SURVEY                      |      |          |     |
| 2019 CALIFORNIA ADMINISTRATIVE CODE                                                                | GEOGRAPHIC COORDINATES:                                                                       | EXISTING (4) CABINETS, (1) FIBER BOX, (1) PANEL, AND (1) OVP ON THE GROUND                                                                                                                                  | C-101        | OVERALL SITE PLAN                    | 0    | 10/17/23 | AP  |
| 2. 2019 CALIFORNIA BUILDING CODE                                                                   | LATITUDE: 33.03302778                                                                         | EXISTING BRANCHES TO BE REPLACED                                                                                                                                                                            | C-102        | DETAILED SITE PLAN & TOWER ELEVATION | 0    | 10/17/23 | AP  |
| 2019 CALIFORNIA RESIDENTAL CODE     4. 2019 CALIFORNIA ELECTRICAL CODE                             | LONGITUDE: -117.05805556                                                                      | PROJECT NOTES                                                                                                                                                                                               | C-401        | DETAILED SITE PLAN & TOWER ELEVATION | 0    | 10/17/23 | AP  |
| 2019 CALIFORNIA PLUMBING CODE     2019 CALIFORNIA ENERGY CODE                                      | GROUND ELEVATION: 549' AMSL                                                                   | TROCESTNOTES                                                                                                                                                                                                | C-501        | SIGNAGE                              | 0    | 10/17/23 | AP  |
| 7. 2019 CALIFORNIA FIRE CODE                                                                       | ZONING INFORMATION:                                                                           | THE FACILITY IS UNMANNED.                                                                                                                                                                                   |              |                                      |      |          |     |
| 2019 CALIFORNIA EXISTING BUILDING CODE     2018 INTERNATIONAL BUILDING CODE (IBC)                  | JURISDICTION: CITY OF SAN DIEGO                                                               | A TECHNICIAN WILL VISIT THE SITE APPROXIMATELY ONCE A     MONTH FOR ROUTINE INSPECTION AND MAINTENANCE.                                                                                                     |              |                                      |      |          |     |
| NATIONAL ELECTRIC CODE (NEC)     LOCAL BUILDING CODE                                               | PARCEL NUMBER: 273-670-08-00<br>ZONING: RS-1-14                                               | EXISTING FACILITY MEETS OR EXCEEDS ALL FAA AND FCC REGULATORY REQUIREMENTS.                                                                                                                                 |              |                                      |      |          |     |
| 12. CITY/COUNTY ORDINANCES                                                                         |                                                                                               |                                                                                                                                                                                                             |              |                                      |      |          |     |
|                                                                                                    | PROJECT TEAM                                                                                  | <ol> <li>THE PROJECT WILL NOT RESULT IN ANY SIGNIFICANT LAND<br/>DISTURBANCE OR EFFECT OF STORM WATER DRAINAGE.</li> </ol>                                                                                  |              |                                      |      |          |     |
| UTILITY COMPANIES                                                                                  | TOWER OWNER:                                                                                  | NO SANITARY SEWER, POTABLE WATER OR TRASH DISPOSAL IS REQUIRED.                                                                                                                                             |              |                                      |      |          |     |
| POWER COMPANY: SDG&E                                                                               | GTP ACQUISITION PARTNERS II, LLC<br>750 PARK OF COMMERCE BLVD STE 300<br>BOCA RATON, FL 33487 | 6. HANDICAP ACCESS IS NOT REQUIRED.                                                                                                                                                                         |              |                                      |      |          |     |
| PHONE: (800) 411-7343                                                                              | PROPERTY OWNER:                                                                               | 7. THE PROJECT DEPICTED IN THESE PLANS QUALIFIES AS AN ELIGIBLE FACILITIES REQUEST ENTITLED TO EXPEDITED REVIEW UNDER 47 U.S.C. § 1455(A) AS A MODIFICATION OF AN EXISTING WIRELESS TOWER THAT INVOLVES THE |              |                                      |      |          |     |
| TELEPHONE COMPANY: AT&T<br>PHONE: (888) 944-0447                                                   | OAKS NORTH COMMUNITY CENTER<br>12578 OAKS NORTH DRIVE                                         |                                                                                                                                                                                                             |              |                                      |      |          |     |
|                                                                                                    | SAN DIEGO, CA 92128                                                                           | COLLOCATION, REMOVAL, AND/OR REPLACEMENT OF TRANSMISSION EQUIPMENT THAT IS NOT A SUBSTANTIAL                                                                                                                |              |                                      |      |          |     |
|                                                                                                    | ENGINEER:                                                                                     | CHANGE UNDER CFR § 1.61000 (B)(7).                                                                                                                                                                          |              |                                      |      |          |     |
| 211                                                                                                | ATC TOWER SERVICES 3500 REGENCY PARKWAY SUITE 100 CARY, NC 27518                              | PROJECT LOCATION DIRECTIONS                                                                                                                                                                                 |              |                                      |      |          |     |
|                                                                                                    | AGENT:                                                                                        | FROM I-15 IN ESCONDIDO, EXIT ON WEST BERNARDO ROAD,<br>TRAVEL TO OAKS NORTH DRIVE, TURN LEFT, TRAVEL INTO<br>PARKING AREA. SITE IS AT THE LEFT REAR OF THE<br>COMMUNITY CENTER ON THE LEFT.                 |              |                                      |      | <u> </u> |     |
|                                                                                                    | BONNIE BELAIR                                                                                 |                                                                                                                                                                                                             |              |                                      |      |          |     |
| Know what's <b>below. Call</b> before you dig.                                                     | ATTORNEY, AMERICAN TOWER<br>10 PRESIDENTIAL WAY<br>WOBURN, MA 01801                           |                                                                                                                                                                                                             |              |                                      |      |          |     |