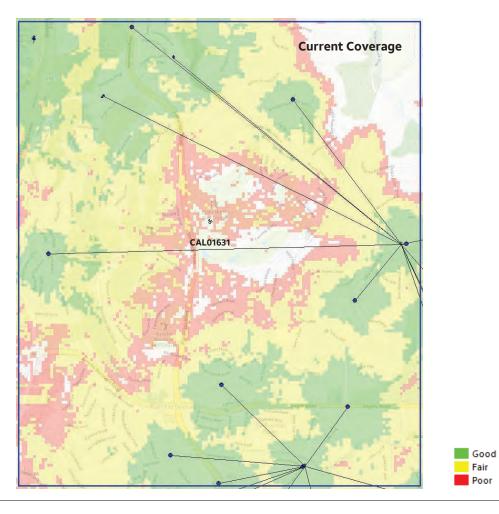

SITE NAME: OAKS NORTH

**COMMUNITY CENTER II** 

SITE NUMBER: 370425

SITE ADDRESS: 12578 OAKS NORTH DRIVE

SAN DIEGO, CA 92128

**LOCATION MAP** 