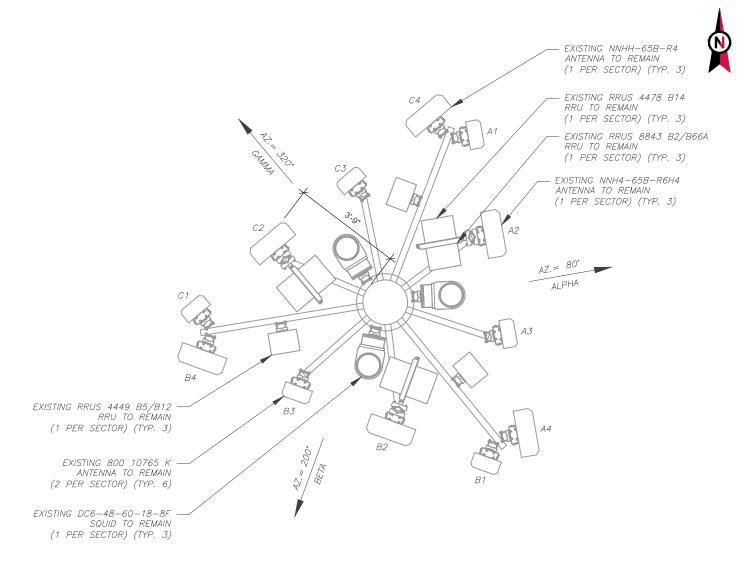

## 1) EXISTING ANTENNA PLAN

| EXISTING ANTENNA SCHEDULE |     |                 |     |               |                     |                                    |                  |
|---------------------------|-----|-----------------|-----|---------------|---------------------|------------------------------------|------------------|
| LOCATION                  |     | ANTENNA SUMMARY |     |               | NON ANTENNA SUMMARY |                                    |                  |
| SECTOR                    | RAD | AZ              | POS | ANTENNA       | STATUS              | ADDITIONAL TOWER MOUNTED EQUIPMENT | STATUS           |
|                           |     |                 | A1  | 800 10765 K   | RMN                 | _                                  | -                |
| ALPHA                     | 39' | 80°             | A2  | NNH4-65B-R6H4 | RMN                 | RRUS 4478 B14<br>RRUS 8843 B2/B66A | RMN<br>RMN       |
|                           |     |                 | A3  | 800 10765 K   | RMN                 | _                                  | -                |
|                           |     |                 | A4  | NNHH-65B-R4   | RMN                 | RRUS 4449 B5/B12                   | RMN              |
|                           |     |                 | B1  | 800 10765 K   | RMN                 | _                                  | -                |
| BETA                      | 39' | 200°            | B2  | NNH4-65B-R6H4 | RMN                 | RRUS 4478 B14<br>RRUS 8843 B2/B66A | RMN<br>RMN       |
|                           |     |                 | B3  | 800 10765 K   | RMN                 | -                                  | -                |
|                           |     |                 |     | B4            | NNHH-65B-R4         | RMN                                | RRUS 4449 B5/B12 |
|                           |     |                 | C1  | 800 10765 K   | RMN                 | _                                  | _                |
| GAMMA                     | 39' | 320°            | C2  | NNH4-65B-R6H4 | RMN                 | RRUS 4478 B14<br>RRUS 8843 B2/B66A | RMN<br>RMN       |
|                           |     |                 | C3  | 800 10765 K   | RMN                 | _                                  | -                |
|                           |     |                 | C4  | NNHH-65B-R4   | RMN                 | RRUS 4449 B5/B12                   | RMN              |

| EXISTING FIBER DISTRIBUTION / OVP BOX |        |  |  |  |  |
|---------------------------------------|--------|--|--|--|--|
| MODEL NUMBER                          | STATUS |  |  |  |  |
| (3) DC6-48-60-18-8F                   | RMN    |  |  |  |  |