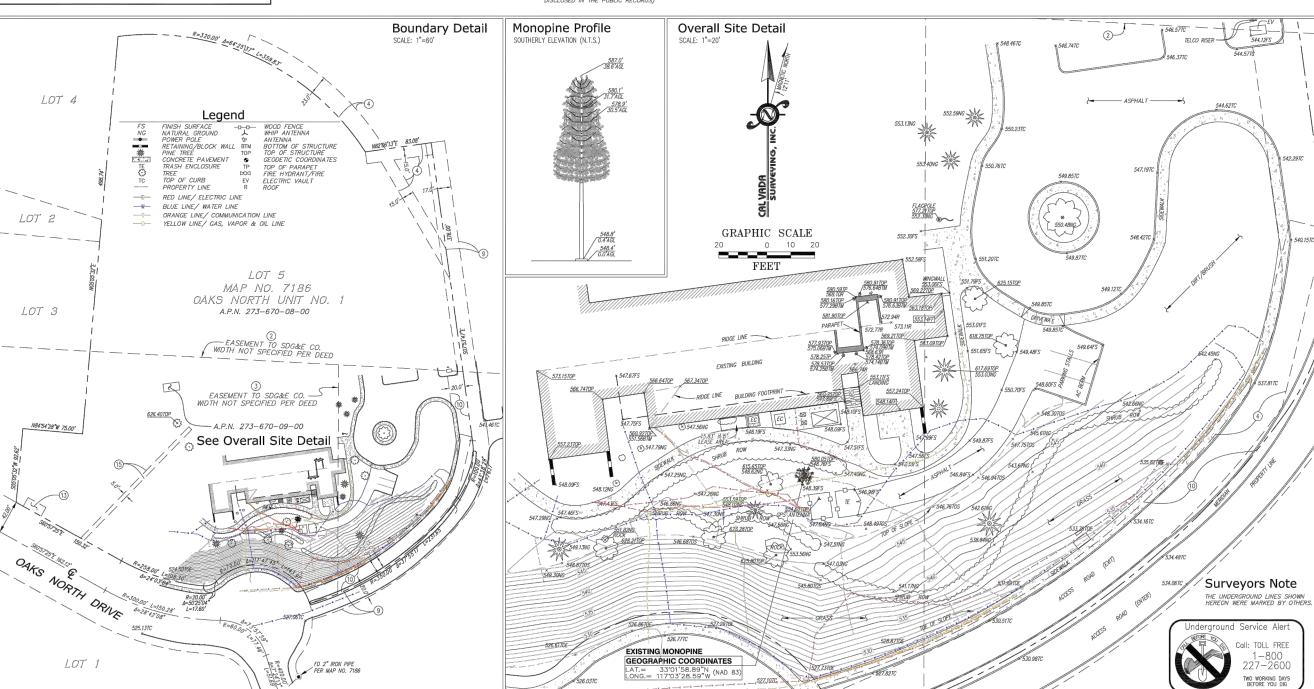

NS0631 G KELSCH TRUST 12578 OAKS NORTH DRIVE SAN DIEGO, CA 92128 SAN DIEGO COUNTY

SHEET TITLE

TOPOGRAPHIC SURVEY

SHEET NUMBER

LS-1

- NOTES:

  1. THIS SET OF DRAWINGS IS INTENDED TO DEPICT EXISTING SITE CONDITIONS ONLY.

  THE ROOLECT WILL NOT RESULT IN ANY THE PROJECT WILL NOT RESULT IN ANY PROPOSED WORK.
- 2. FIELD SURVEY DATE: 04/19/2011
- BOUNDARY INFORMATION OBTAINED FROM: SURVEY

#### Basis of Bearings

THE BEARINGS SHOWN HEREON ARE BASED UPON THE STATE PLANE COORDINATE SYSTEM OF 1983 (NAD 83), CALIFORNIA ZONE 6.

#### Bench Mark

THE ELEVATIONS SHOWN HEREON ARE BASED UPON THE CALIFORNIA SPATIAL REFERENCE CENTER C.O.R.S "RAAP", ELEVATION = 1405.65 FEET (NAVD 88).

#### Geographic Coordinates at Existing Monopine

1983 DATUM: LATITUDE 33'01'58.89"N LONGITUDE 117'03'28.59"W ELEVATION = 548.4 FEET ABOVE MEAN SEA LEVEL

CERTIFICATION:
THE LATITUDE AND LONGITUDE SHOWN ABOVE ARE ACCURATE TO WITHIN +/- 15 FEET HORIZONTALLY AND THAT THE ELEVATIONS SHOWN ABOVE ARE ACCURATE TO WITHIN +/- 3 FEET VERTICALLY. THE HORIZONTAL DATUM (GEOGRAPHIC COORDINATES) IS IN TERMS OF THE NORTH AMERICAN DATUM OF 1983 (NAD 83) AND IS EXPRESSED IN DEGREES (), MINUTES () AND SECONDS ("), TO THE NEAREST HUNDREDITH OF A SECOND. THE VERTICAL DATUM (ELEVATIONS) IS IN TERMS OF THE NORTH AMERICAN VERTICAL DATUM OF 1988 (NAVD 88) AND IS DETERMINED TO THE NEAREST TENTH OF A FOOT.