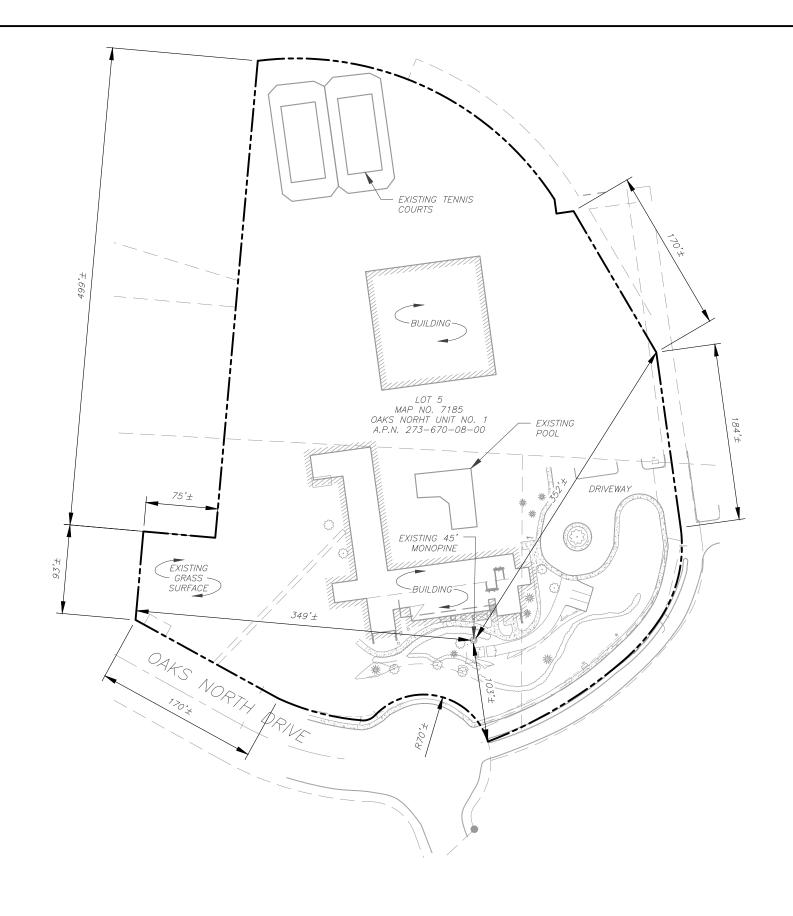

#### OAKS NORTH **COMMUNITY CENTER II**

SITE ADDRESS: 12578 OAKS NORTH DRIVE SAN DIEGO, CA 92128-0000

Digitally Signed: 2023-10-18

DATE DRAWN: 10/17/23 ATC JOB NO: 14158074\_E1

**OVERALL SITE PLAN** 

SHEET NUMBER:

### **OAKS NORTH COMMUNITY CENTER II**

SITE ADDRESS: 12578 OAKS NORTH DRIVE SAN DIEGO, CA 92128-0000

Digitally Signed: 2023-10-18

DATE DRAWN: 10/17/23 ATC JOB NO: 14158074\_E1

**DETAILED SITE PLAN & TOWER ELEVATION** 