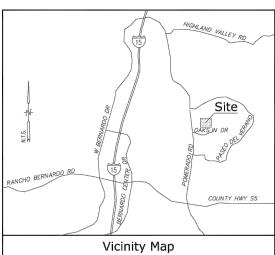

SITE NAME: OAKS NORTH

**COMMUNITY CENTER II** 

SITE NUMBER: 370425

SITE ADDRESS: 12578 OAKS NORTH DRIVE

SAN DIEGO, CA 92128

**LOCATION MAP** 