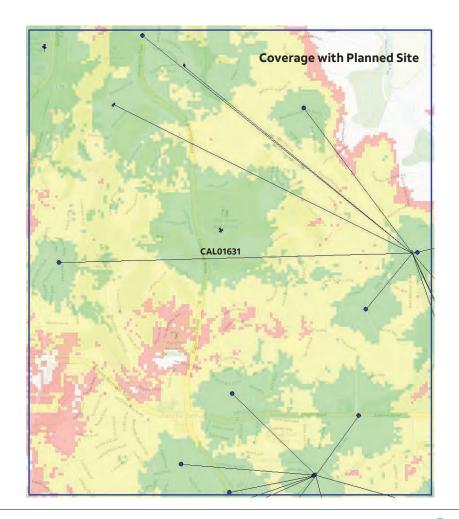

SITE NAME: OAKS NORTH

**COMMUNITY CENTER II** 

SITE NUMBER: 370425

SITE ADDRESS: 12578 OAKS NORTH DRIVE

SAN DIEGO, CA 92128

**LOCATION MAP** 