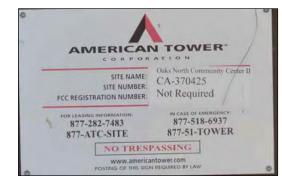

#### **FCC TOWER REGISTRATION #**

**NOT REQUIRED** 

Posting of sign required by law

ATC STAND-ALONE FCC TOWER

**EXISTING SIGNAGE PHOTO** 

THERE MUST BE AN ATC SIGN WITH SITE INFORMATION AND FCC REGISTRATION NUMBER AT BOTH THE ACCESS ROAD GATE (GATE OFF OF MAIN ROAD, IF APPLICABLE) AND COMPOUND FENCE (IF NO COMPOUND FENCE, THEN IN A CONSPICUOUS PLACE UPON DRIVE UP). IN ADDITION, PLEASE LOOK AT DIAGRAM FOR ALL ADDITIONAL SIGNS

ATC RF PROGRAM NOTICE SIGN

SITE NAME: SITE NUMBER: OAKS NORTH COMMUNITY

**CENTER II** CA-370425

FCC REGISTRATION #: NOT REQUIRED

FOR LEASING INFORMATION:

FOR EMERGENCIES CALL:

877-282-7483 877-ATC-SITE

877-518-6937 877-51-TOWER

NO TRESPASSING

www.americantower.com

POSTING OF THIS SIGNAGE REQUIRED BY LAW

ATC SITE SIGN

REPLACEMENT OF SIGNAGE:

AS SIGNAGE BECOMES STOLEN, DAMAGED, BRITTLE OR FADED, IT SHOULD BE REPLACED WITH SIGNAGE PER THIS SPECIFICATION. ANY ACQUIRED SITE SHOULD HAVE NEW SIGNS POSTED WITHIN 60 DAYS UNLESS OTHERWISE SPECIFIED. ANY SITE SOLD SHOULD HAVE THE ATC SIGNS REMOVED WITHIN 30 DAYS UNLESS OTHERWISE SPECIFIED. ALL FCC OR REGULATORY SIGNAGE MUST BE INSTALLED OR REPLACED AS REQUIRED TO MEET OUR STANDARD. SIGNS SHOULD BE REPLACED ON NORMAL, QUARTERLY MAINTENANCE VISITS BY CONTRACTORS OR SITE MANAGERS, UNLESS OTHERWISE REQUIRED ON A CASE-BY-CASE BASIS