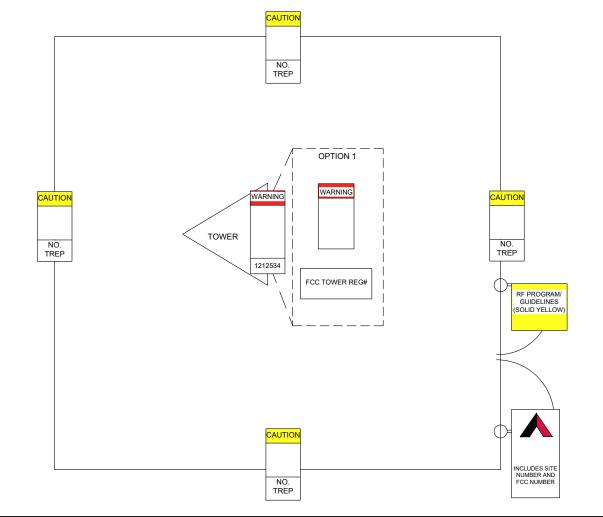

#### **FCC TOWER REGISTRATION #**

**NOT REQUIRED** 

Posting of sign required by law

ATC STAND-ALONE FCC TOWER

**EXISTING SIGNAGE PHOTO** 

THERE MUST BE AN ATC SIGN WITH SITE INFORMATION AND FCC REGISTRATION NUMBER AT BOTH THE ACCESS ROAD GATE (GATE OFF OF MAIN ROAD, IF APPLICABLE) AND COMPOUND FENCE (IF NO COMPOUND FENCE, THEN IN A CONSPICUOUS PLACE UPON DRIVE UP). IN ADDITION, PLEASE LOOK AT DIAGRAM FOR ALL ADDITIONAL SIGNS

OPTION 1 MAY BE USED TO POST TOWER REGISTRATION NUMBERS AT THE BASE OF THE TOWER IF A WARNING SIGN DOES NOT HAVE SPACE FOR THE TOWER REGISTRATION NUMBER.

IMPORTANT: FOR ANY ATC SIGN THAT DOES NOT MEET THE ATC SPECIFICATION FOR SIGNAGE (I.E., SHARPIE/PAINT PEN, WORN LABELS, ETC.), BRING IT INTO COMPLIANCE (RE-WRITE IF WORN) AND FLAG FOR REPLACEMENT ASAP WITH THE APPROPRIATE PERMANENT SIGN (YOU CAN ORDER THESE THROUGH THE WAREHOUSE)