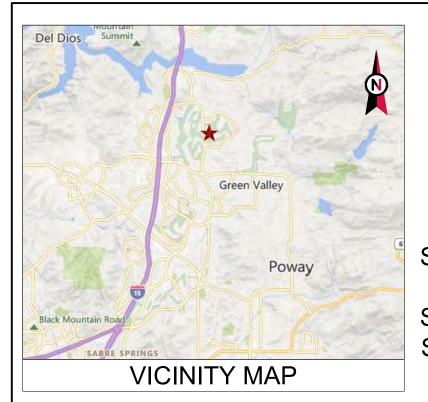

SITE NAME: OAKS NORTH

**COMMUNITY CENTER II** 

SITE NUMBER: 370425

SITE ADDRESS: 12578 OAKS NORTH DRIVE

SAN DIEGO, CA 92128

**LOCATION MAP** 