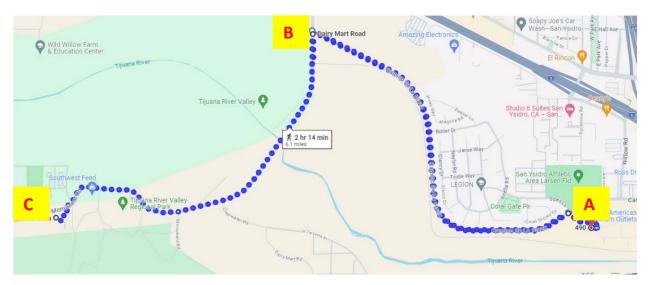

## Route Map/Turn-By-Turn Description

Subject: Abrazo 5K Walk & 10K Run 2024

Start & End Location: 4061 Camino De La Plaza #490, San Ysidro, CA 92173

Casa Familiar's Abrazo 5K Walk & 10K Run is set to start and end at Las Americas Premium Outlets parking lot, address listed above. The event includes a route on half of the street along Camino De La Plaza, Dairy Mart Road, and Monument Road, which will result in partial street closure.

Turn-By-Turn Description

| Turn Dy Turn Desc            | peron                                              |                                                         |          |
|------------------------------|----------------------------------------------------|---------------------------------------------------------|----------|
| Start/End Location:          | 4061 Camino De La Plaza #490, San Ysidro, CA 92173 |                                                         |          |
| Total Time:                  | 2 hrs 14 min                                       |                                                         |          |
| Total miles:                 | 6.1 miles                                          |                                                         |          |
|                              | •                                                  | Direction of Travel                                     | Distance |
| 4061 Camino De La Plaza #490 |                                                    | Turn left onto Camino De La Plaza                       | 1.6 mi   |
| Point A on map               |                                                    |                                                         |          |
| Total Times                  |                                                    | 34 min                                                  |          |
| Total Time:                  |                                                    | p4 min                                                  |          |
| Total Distance:              |                                                    | 1.6 mi                                                  |          |
|                              |                                                    |                                                         |          |
| Camino De La Plaza & Dairy   |                                                    | Turn left onto Dairy Mart Rd                            | 56 ft    |
| Mart Rd                      |                                                    |                                                         |          |
| Point B on map               |                                                    | Head south on Dairy Mart Rd toward Old Dairy<br>Mart Rd | 0.9 ft   |
|                              |                                                    | Continue forward onto Monument Rd                       | 0.5 mi   |
|                              |                                                    | Slight left                                             | 335 ft   |
| Total Time:                  |                                                    | 32 min                                                  |          |
| Total Distance:              |                                                    | 1.5 mi                                                  |          |

| 2575 Monument Rd             | Head northeast toward Monument Rd            | 335 ft |
|------------------------------|----------------------------------------------|--------|
| Point C on map               | Slight right onto Monument Rd                | 0.5 mi |
| •                            | Continue onto Dairy Mart Rd                  | 0.9 mi |
|                              | Destination will be on the left              |        |
| Total Time:                  | 32 min                                       |        |
| Total Distance:              | 1.5 mi                                       |        |
|                              |                                              |        |
| Dairy Mart Rd & Camino De La | Head north on Dairy Mart Rd toward Camino De | 56 ft  |
| Plaza                        | La Plaza                                     |        |
| Point B on map               | Turn right onto Camino De La Plaza           | 1.4 mi |
|                              | Destination will be on the right             |        |
| Total Time:                  | 35 min                                       |        |
| Total Distance:              | 1.6 mi                                       |        |
|                              |                                              |        |
| 4061 Camino De La Plaza #490 | Destination will be on the right             |        |
| Point A on map               |                                              |        |