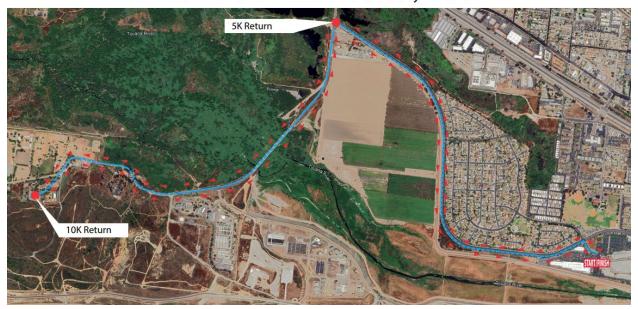

## Casa Familiar Abrazo 5K Walk & 10K Run Route 2024

- \* Start an Finish: 4061 Camino De La Plaza #490, San Ysidro CA 92173
- \* 10K Return Point: 2575 Monument Rd San Diego, Ca 92154
- \* 5K Return Point: Camino De La Plaza & Dairy Mart Rd

## Route Map/Turn-By-Turn Description

Subject: Abrazo 5K Walk & 10K Run 2024

Start & End Location: 4061 Camino De La Plaza #490, San Ysidro, CA 92173

Casa Familiar's Abrazo 5K Walk & 10K Run is set to start and end at Las Americas Premium Outlets parking lot, address listed above. The event includes a route on half of the street along Camino De La Plaza, Dairy Mart Road, and Monument Road, which will result in partial street closure.