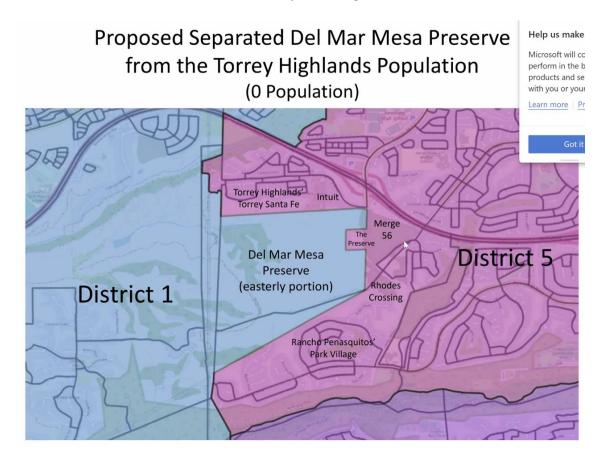

Hello Commissioners,

I agree that some of the eastern tips of DMM preserve that were pointed out by Jeanette Waltz and Helen Boyden with populations like Torrey Highlands, Merge 56, The notch (which is marked as the preserve in the attached map), have been in D5. They do not need to be in D1 this time around as DMM community planning board was only talking about the Eastern DMM Preserve without any population and keeping it that way. This map is fine as it conforms with the Del Mar Mesa Community Plan.