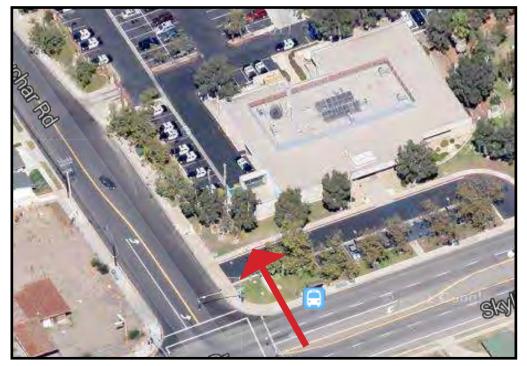

# LOOKING NORTHWEST TOWARD SITE FROM SKYLINE DRIVE

VICINITY MAP

SITE AFTER INSTALLATION

#### SITE LOCATION MAP