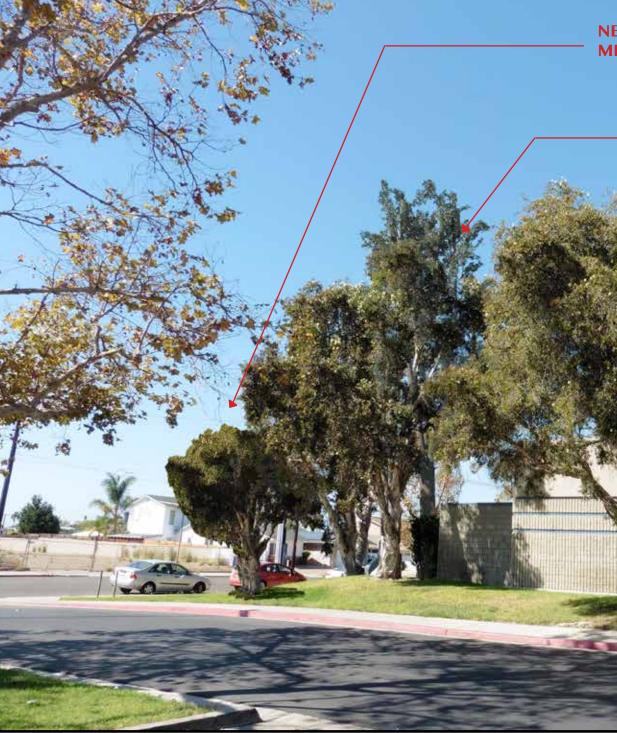

# **NEW PROPOSED MELALEUCA TREE**

SITE AFTER INSTALLATION

VICINITY MAP

# SD34XC523 7222 Skyline Drive San Diego, CA 92114