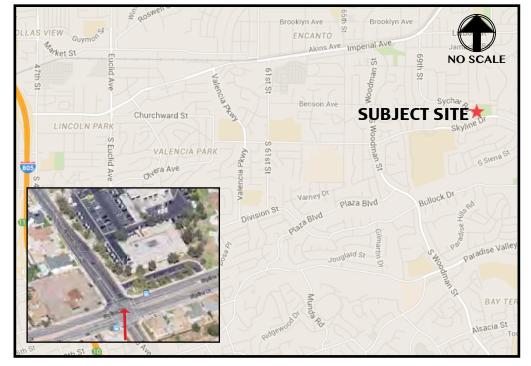

# Sprint

# LOOKING EAST TOWARD SITE FROM SYCHAR ROAD



#### SITE PRIOR TO INSTALLATION





#### SITE AFTER INSTALLATION

#### VICINITY MAP

# SD34XC523 7222 Skyline Drive San Diego, CA 92114









#### SITE PRIOR TO INSTALLATION



# **NEW PROPOSED MELALEUCA TREE**

SITE AFTER INSTALLATION

VICINITY MAP

# SD34XC523 7222 Skyline Drive San Diego, CA 92114







# LOOKING NORTHWEST TOWARD SITE FROM SKYLINE DRIVE



VICINITY MAP

SITE AFTER INSTALLATION

# SD34XC523 7222 Skyline Drive San Diego, CA 92114





# LOOKING NORTHWEST TOWARD SITE FROM DRIVEWAY



#### SITE LOCATION MAP





#### SITE PRIOR TO INSTALLATION



#### VICINITY MAP

# SD34XC523 7222 Skyline Drive San Diego, CA 92114

SITE AFTER INSTALLATION







### SITE PRIOR TO INSTALLATION





SITE AFTER INSTALLATION

VICINITY MAP

# SD34XC523 7222 Skyline Drive San Diego, CA 92114

## LOOKING WEST TOWARD SITE FROM DRIVEWAY

**NEW PROPOSED MELALEUCA TREES (2)** 

> **ANTENNAS MOUNTED ON NEW SPRINT FAUX MONOEUCALYPTUS TREE** (BEYOND)

> > M&M TELECOM, INC.