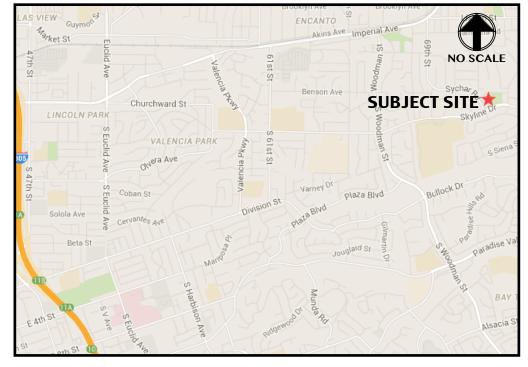

# Sprint

# LOOKING EAST TOWARD SITE FROM SYCHAR ROAD



#### SITE PRIOR TO INSTALLATION





#### SITE AFTER INSTALLATION

#### VICINITY MAP

# SD34XC523 7222 Skyline Drive San Diego, CA 92114









#### SITE PRIOR TO INSTALLATION



# **NEW PROPOSED MELALEUCA TREE**

SITE AFTER INSTALLATION

VICINITY MAP

# SD34XC523 7222 Skyline Drive San Diego, CA 92114







# LOOKING NORTHWEST TOWARD SITE FROM SKYLINE DRIVE



VICINITY MAP

SITE AFTER INSTALLATION

# SD34XC523 7222 Skyline Drive San Diego, CA 92114





# LOOKING NORTHWEST TOWARD SITE FROM DRIVEWAY



#### SITE LOCATION MAP





#### SITE PRIOR TO INSTALLATION



#### VICINITY MAP

# SD34XC523 7222 Skyline Drive San Diego, CA 92114

SITE AFTER INSTALLATION







### SITE PRIOR TO INSTALLATION





SITE AFTER INSTALLATION

VICINITY MAP

# SD34XC523 7222 Skyline Drive San Diego, CA 92114

## LOOKING WEST TOWARD SITE FROM DRIVEWAY

**NEW PROPOSED MELALEUCA TREES (2)** 

> **ANTENNAS MOUNTED ON NEW SPRINT FAUX MONOEUCALYPTUS TREE** (BEYOND)

> > M&M TELECOM, INC. (858) 429-9585

STREET, STREET, STREET,