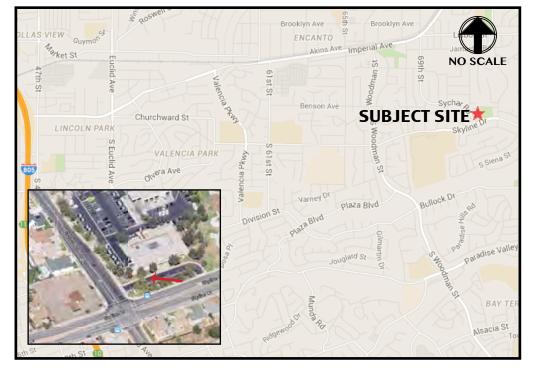

#### VICINITY MAP

# SD34XC523 7222 Skyline Drive San Diego, CA 92114

#### SITE LOCATION MAP