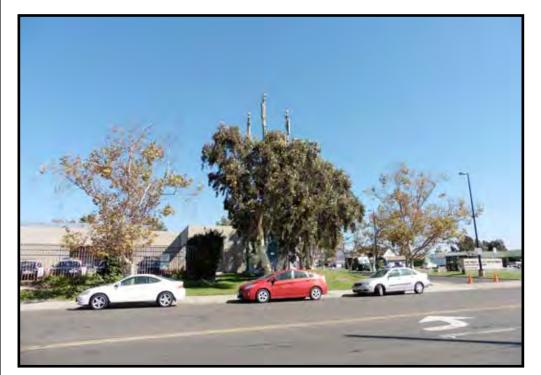

# Sprint

# LOOKING EAST TOWARD SITE FROM SYCHAR ROAD



#### SITE PRIOR TO INSTALLATION





#### SITE AFTER INSTALLATION

#### VICINITY MAP

# SD34XC523 7222 Skyline Drive San Diego, CA 92114









#### SITE PRIOR TO INSTALLATION



# **NEW PROPOSED MELALEUCA TREE**

SITE AFTER INSTALLATION

VICINITY MAP

# SD34XC523 7222 Skyline Drive San Diego, CA 92114







# LOOKING NORTHWEST TOWARD SITE FROM SKYLINE DRIVE



VICINITY MAP

SITE AFTER INSTALLATION

# SD34XC523 7222 Skyline Drive San Diego, CA 92114





# LOOKING NORTHWEST TOWARD SITE FROM DRIVEWAY



#### SITE LOCATION MAP





#### SITE PRIOR TO INSTALLATION



#### VICINITY MAP

# SD34XC523 7222 Skyline Drive San Diego, CA 92114

SITE AFTER INSTALLATION







### SITE PRIOR TO INSTALLATION





SITE AFTER INSTALLATION

VICINITY MAP

# SD34XC523 7222 Skyline Drive San Diego, CA 92