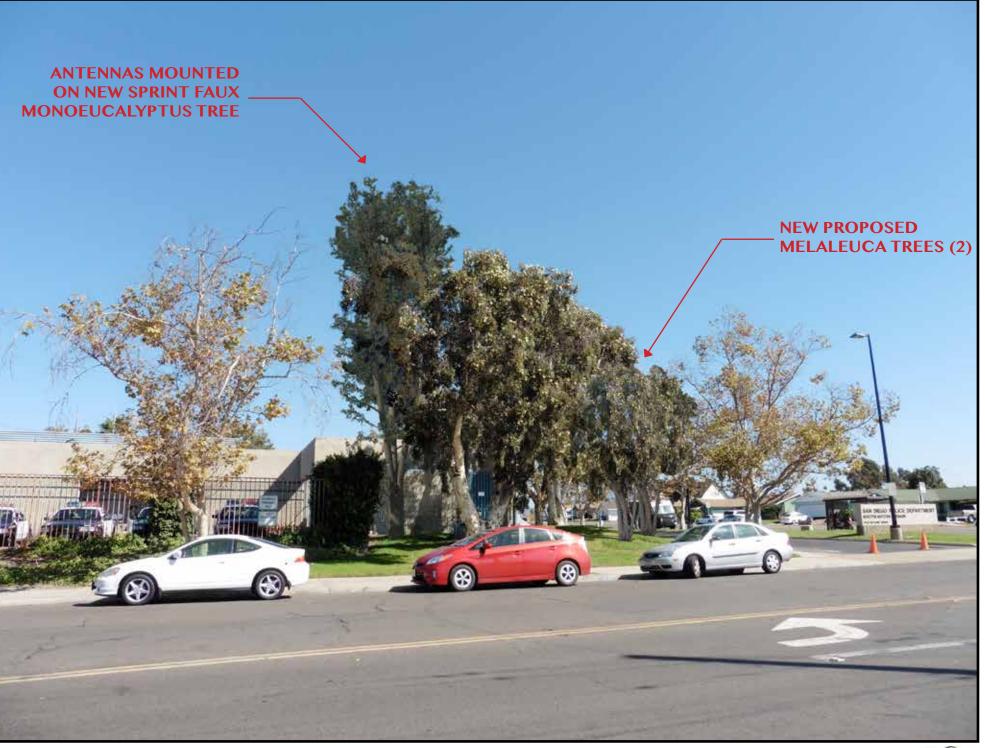

## LOOKING WEST TOWARD SITE FROM DRIVEWAY

**NEW PROPOSED MELALEUCA TREES (2)** 

> **ANTENNAS MOUNTED ON NEW SPRINT FAUX MONOEUCALYPTUS TREE** (BEYOND)

> > M&M TELECOM, INC. (858) 429-9585

STREET, STREET, STREET,