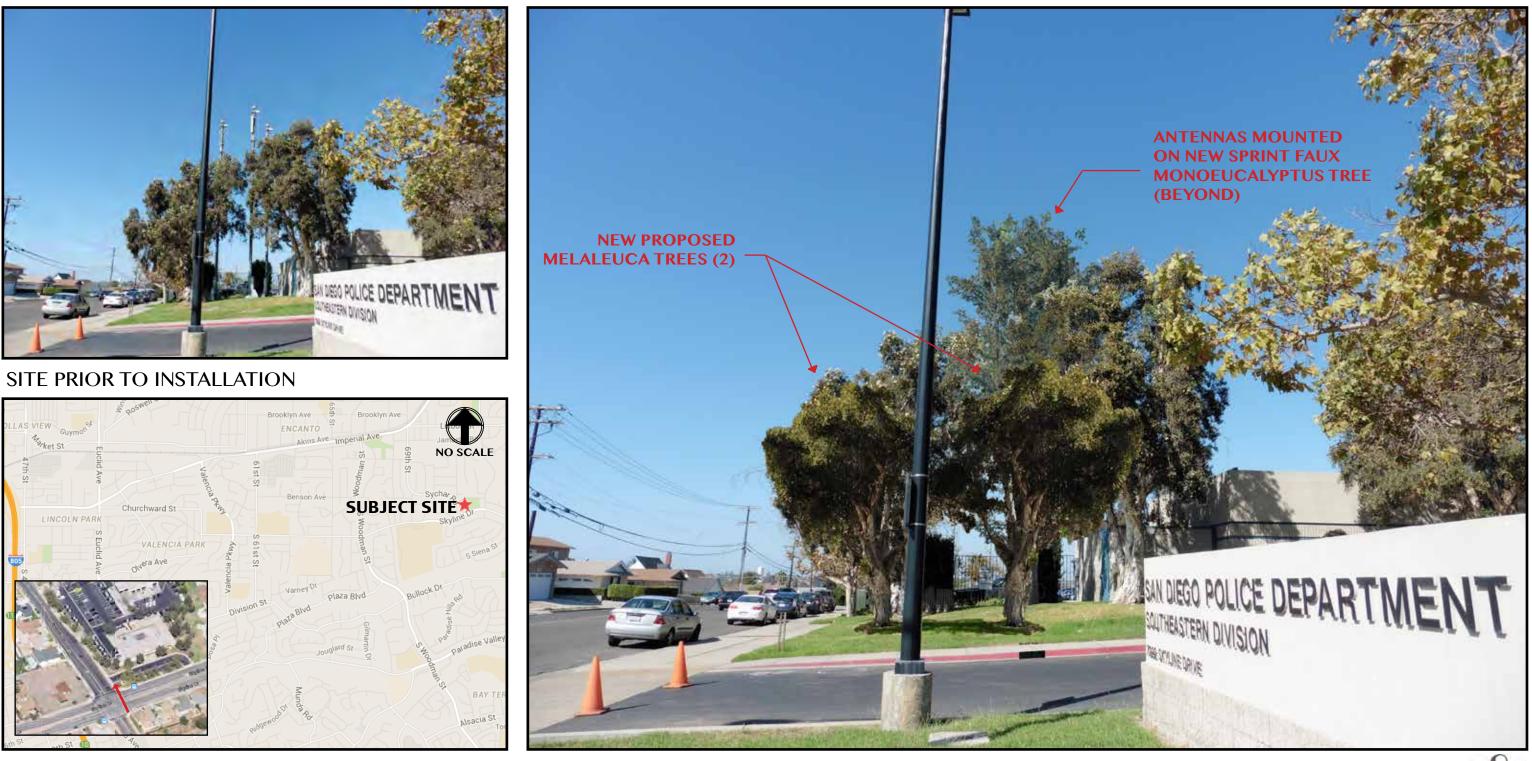

#### SITE PRIOR TO INSTALLATION

#### SITE AFTER INSTALLATION

## LOOKING WEST TOWARD SITE FROM DRIVEWAY

**NEW PROPOSED MELALEUCA TREES (2)** 

> **ANTENNAS MOUNTED ON NEW SPRINT FAUX MONOEUCALYPTUS TREE** (BEYOND)

> > M&M TELECOM, INC. (858) 429-9585

STREET, STREET, STREET,