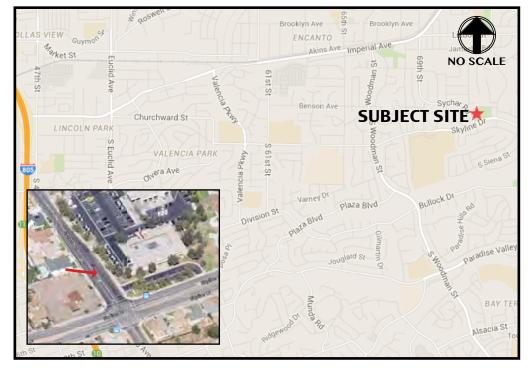

# Sprint

# LOOKING EAST TOWARD SITE FROM SYCHAR ROAD



#### SITE PRIOR TO INSTALLATION





#### SITE AFTER INSTALLATION

#### VICINITY MAP

# SD34XC523 7222 Skyline Drive San Diego, CA 92114









#### SITE PRIOR TO INSTALLATION



# **NEW PROPOSED MELALEUCA TREE**

SITE AFTER INSTALLATION

VICINITY MAP

# SD34XC523 7222 Skyline Drive San Diego, CA 92114







# LOOKING NORTHWEST TOWARD SITE FROM SKYLINE DRIVE



VICINITY MAP

SITE AFTER INSTALLATION

# SD34XC523 7222 Skyline Drive San Diego, CA 92114





# LOOKING NORTHWEST TOWARD SITE FROM DRIVEWAY



#### SITE LOCATION MAP





#### SITE PRIOR TO INSTALLATION



#### VICINITY MAP

# SD34XC523 7222 Skyline Drive San Diego, CA 92114

SITE AFTER INSTALLATION







### SITE PRIOR TO INSTALLATION





SITE AFTER INSTALLATION

VICINITY MAP

# SD34XC523 7222 Skyline Drive San Diego, CA 92114

## LOOKING WEST TOWARD SITE FR