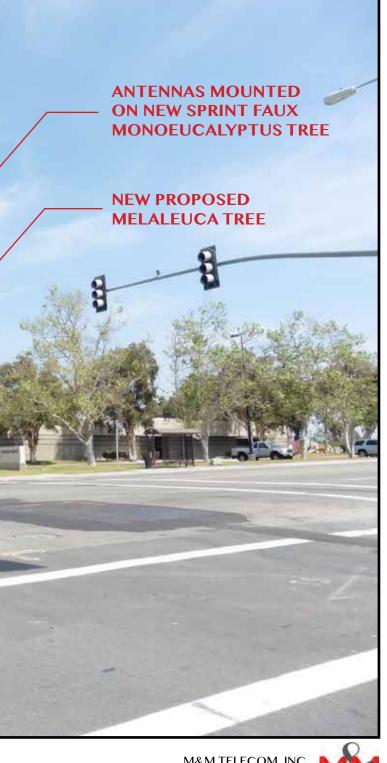

# LOOKING EAST TOWARD SITE FROM SYCHAR ROAD

# **NEW PROPOSED MELALEUCA TREE**

SITE AFTER INSTALLATION

VICINITY MAP