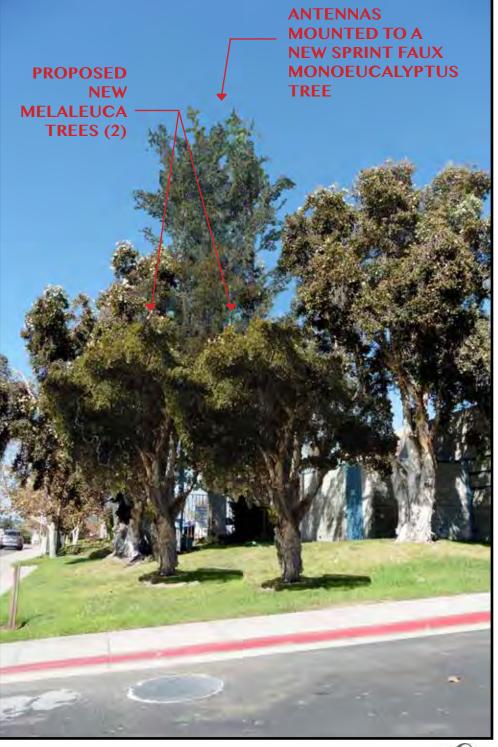

# **NEW PROPOSED MELALEUCA TREE**

SITE AFTER INSTALLATION

VICINITY MAP

# SD34XC523 7222 Skyline Drive San Diego, CA 92114

## LOOKING WEST TOWARD SITE FROM DRIVEWAY

**NEW PROPOSED MELALEUCA TREES (2)** 

> **ANTENNAS MOUNTED ON NEW SPRINT FAUX MONOEUCALYPTUS TREE** (BEYOND)

> > M&M TELECOM, INC. (858) 429-9585

STREET, STREET, STREET,