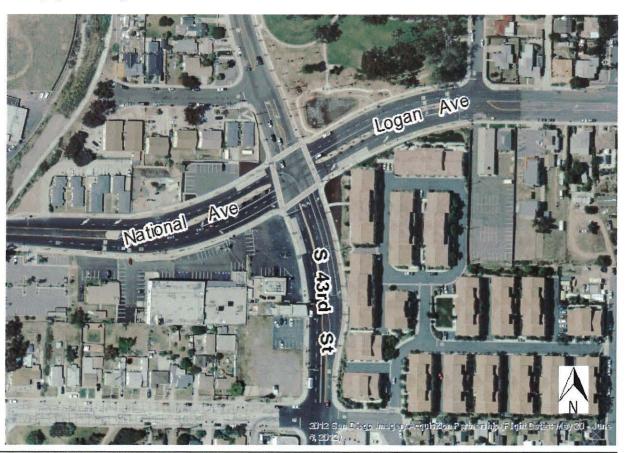

Title:

43RD ST & LOGAN AVE/NATIONAL AVE INTERSECTION REALIGNMENT

Department:

Transportation & Storm Water

Project:

T-1

CIP/WBS #:

S00845

Council District:

8,9

Community Plan:

Southeastern San Diego

Description:

This project realigned the unsignalized 43rd St & Logan Ave intersection and the signalized 43rd St

& National Ave Tee intersection into a single signalized "cross intersection".

Justification:

This project increased capacity and improved traffic circulation. This project is consistent with the

Southeastern San Diego Community Plan and General Plan Guidelines and is needed to serve the

Community at full buildout.

**Schedule:** 

This project is complete.

| FUNDING:    | SOURCE         | EXPEN/ENCUM | CONT APPR | FY 2016 | FY 2017 | FY 2018 | FY 2019 | FY 2020 | FY 2021 |
|-------------|----------------|-------------|-----------|---------|---------|---------|---------|---------|---------|
| \$116,981   | CAPOUT         |             |           |         |         |         |         |         | -       |
| \$353,909   | <b>GENFUND</b> |             |           |         |         |         |         |         |         |
| \$2,513,803 | GRANT          |             |           |         |         |         |         |         |         |
| \$26,005    | ISTEA          |             |           |         |         |         |         |         |         |
| \$3,362,525 | PROP A         |             |           |         |         |         |         |         |         |
| \$2,675,000 | TRANSNET       |             |           |         |         |         |         |         |         |
| \$9,048,223 | TOTAL          | \$0         | \$0       | \$0     | \$0     | \$0     | \$0     | \$0     | \$0     |