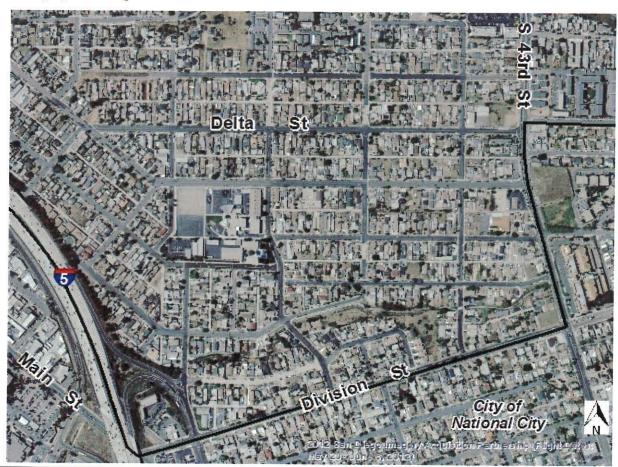

Title:

DIVISION STREET WIDENING PROJECT

Department:

Transportation & Storm Water

Project:

T-5

CIP/WBS #:

52.347.0

Council District:

8,9

Community Plan:

Southeastern San Diego

Description:

This project provided for widening Division St to a modified four-lane roadway from Interstate 5 to 43rd St. This project provided for signal additions, drainage rehabilitation and smaller scope street

improvements.

Justification:

This project increased capacity and improved traffic circulation. This project is consistent with the Southeastern San Diego Community Plan and General Plan Guidelines and is needed to serve the community at full buildout.