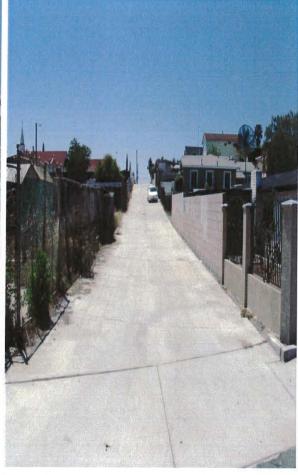

Title:

ALLEY IMPROVEMENTS

Department:

Transportation & Storm Water

Project:

T-6

CIP/WBS #:

52-324.0, 52-323.0

Council District: Community Plan: 8,9 Southeastern San Diego

**Description:** 

This project provided for improvements to the alleyways located between:

Broadway & C Street, K Street & J Street, 35th Street & 36th Street, 41st Street & 42nd Street.

Justification:

This project provided funding for the needed alleyway improvements. This project is consistent with the Southeastern San Diego Community Plan and General Plan Guidelines and was needed to serve the

community at full buildout.

Schedule:

These projects are complete.

| FUNDING:  | SOURCE | EXPEN/ENCUM | CONT APPR | FY 2016 | FY 2017 | FY 2018 | FY 2019 | FY 2020 | FY 2021 |
|-----------|--------|-------------|-----------|---------|---------|---------|---------|---------|---------|
| \$232,155 | CMPR   | \$232,155   |           |         |         |         |         | T       |         |
| \$187,845 | TRANS  | \$87,845    |           |         |         |         |         |         |         |
| \$420,000 | TOTAL  | \$320,000   | \$0       | \$0     | \$0     | \$0     | \$0     | \$0     | \$0     |