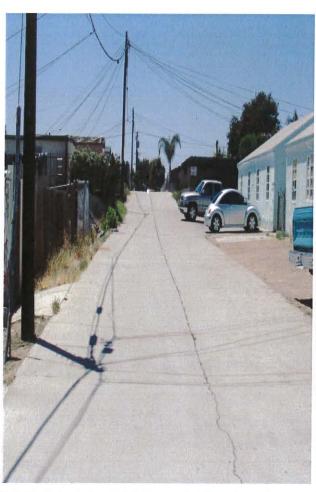

Title:

ALLEY IMPROVEMENTS

Department:

Transportation & Storm Water

Project:

T-6

CIP/WBS #:

52-324.0, 52-323.0

Council District: Community Plan: 8,9 Southeastern San Diego

**Description:** 

This project provided for improvements to the alleyways located between:

Broadway & C Street, K Street & J Street, 35th Street & 36th Street, 41st Street & 42nd Street.

Justification:

This project provided funding for the needed alleyway improvements. This project is consistent with the Southeastern San Diego Community Plan and General Plan Guidelines and was needed to serve the

community at full buildout.

Schedule:

These projects are complete.

| FUNDING:  | SOURCE | EXPEN/ENCUM | CONT APPR | FY 2016 | FY 2017 | FY 2018 | FY 2019 | FY 2020 | FY 2021 |
|-----------|--------|-------------|-----------|---------|---------|---------|---------|---------|---------|
| \$232,155 | CMPR   | \$232,155   |           |         |         |         |         | T       |         |
| \$187,845 | TRANS  | \$87,845    |           |         |         |         |         |         |         |
| \$420,000 | TOTAL  | \$320,000   | \$0       | \$0     | \$0     | \$0     | \$0     | \$0     | \$0     |