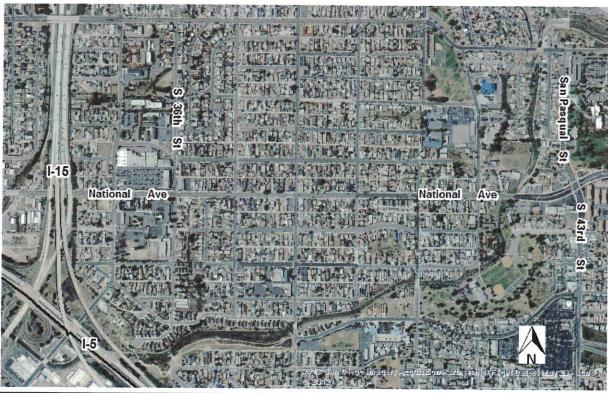

Title:

NATIONAL AVENUE IMPROVEMENTS

Department:

Transportation & Storm Water

Project:

T-3

CIP/WBS #:

52-436.0

Council District:

8,9

Community Plan:

Southeastern San Diego

**Description:** 

The first phase of this project provided for improving drainage systems at 36th St and National Ave and at 37th St. The first phase is complete. The second phase of this project provides for improvements between 27th St and 43rd St. Remove the continuous left-turn lane, implement buffered bike lanes in each direction, install curb ramps at 11 intersections, install curb extensions at National Ave & 29th St, install enhanced crosswalks at 14 intersections, install new traffic signals at National Ave & 31st St and National Ave & 41st St, install pedestrian countdown indications at National Ave & 30th St, modify signal timing at National Ave & I-5 NB off-ramp and National Ave & 30th St.

Justification:

This project will improve bicycle and pedestrian safety in the community and encourage the use of alternate modes of transportation. This project is consisten with the Southeastern San Diego Community Plan and General Plan Guidelines and is needed to serve the community at full buildout.

Schedule:

The first phase is complete, the second phase will begin when funding is identified.

| FUNDING:    | SOURCE | EXPEN/ENCUM | CONT APPR | FY 2016 | FY 2017 | FY 2018 | FY 2019 | FY 2020 | FY 2021 |
|-------------|--------|-------------|-----------|---------|---------|---------|---------|---------|---------|
| \$1,271,765 | CMPR   | \$1,271,765 |           |         |         |         |         |         |         |
| \$30,000    | TNBOND | \$30,000    |           |         |         |         |         |         |         |
| \$154,238   | TRANS  | \$154,238   |           |         |         |         |         |         |         |
| \$1,245,080 | UNIDEN |             |           | 1       |         |         |         |         |         |
| \$2,701,083 | TOTAL  | \$1,456,003 | \$0       | \$0     | \$0     | \$0     | \$0     | \$0     | \$0     |