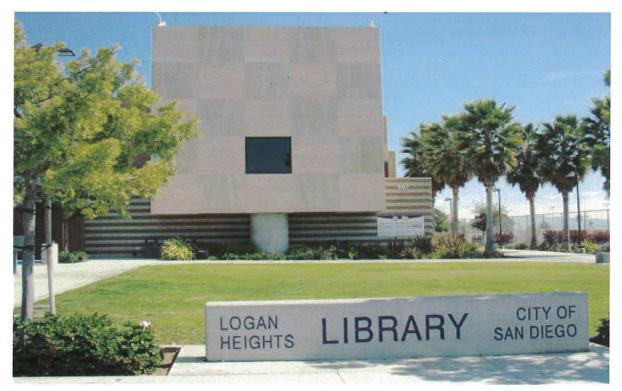

## Title: LOGAN HEIGHTS BRANCH LIBRARY

| Department: | Library           | Project:          | L-1                    |
|-------------|-------------------|-------------------|------------------------|
|             |                   | Council District: | 8,9                    |
| CIP/WBS#:   | 35-101.0, \$00807 | Community Plan:   | Southeastern San Diego |

- **Description:** This project provided a new 25,000 SF Library at 567 S. 28th Street. This library will be shared by the residents of the Southeastern San Diego Community and the community of Barrio Logan. The cost of this facility will be split 93% to Southeastern San Diego, and 7% to Barrio Logan. The cost to Southeastern San Diego is \$13,570,650.
- **Justification:** The existing facility was built in 1927 and is only 3,967 SF in size. It is too small to provide adequate library services to this community and lacks a meeting room for community use. This project is consistent with the Southeastern San Diego Community Plan, the City's General Plan Guidelines and is needed to serve the community at full buildout.