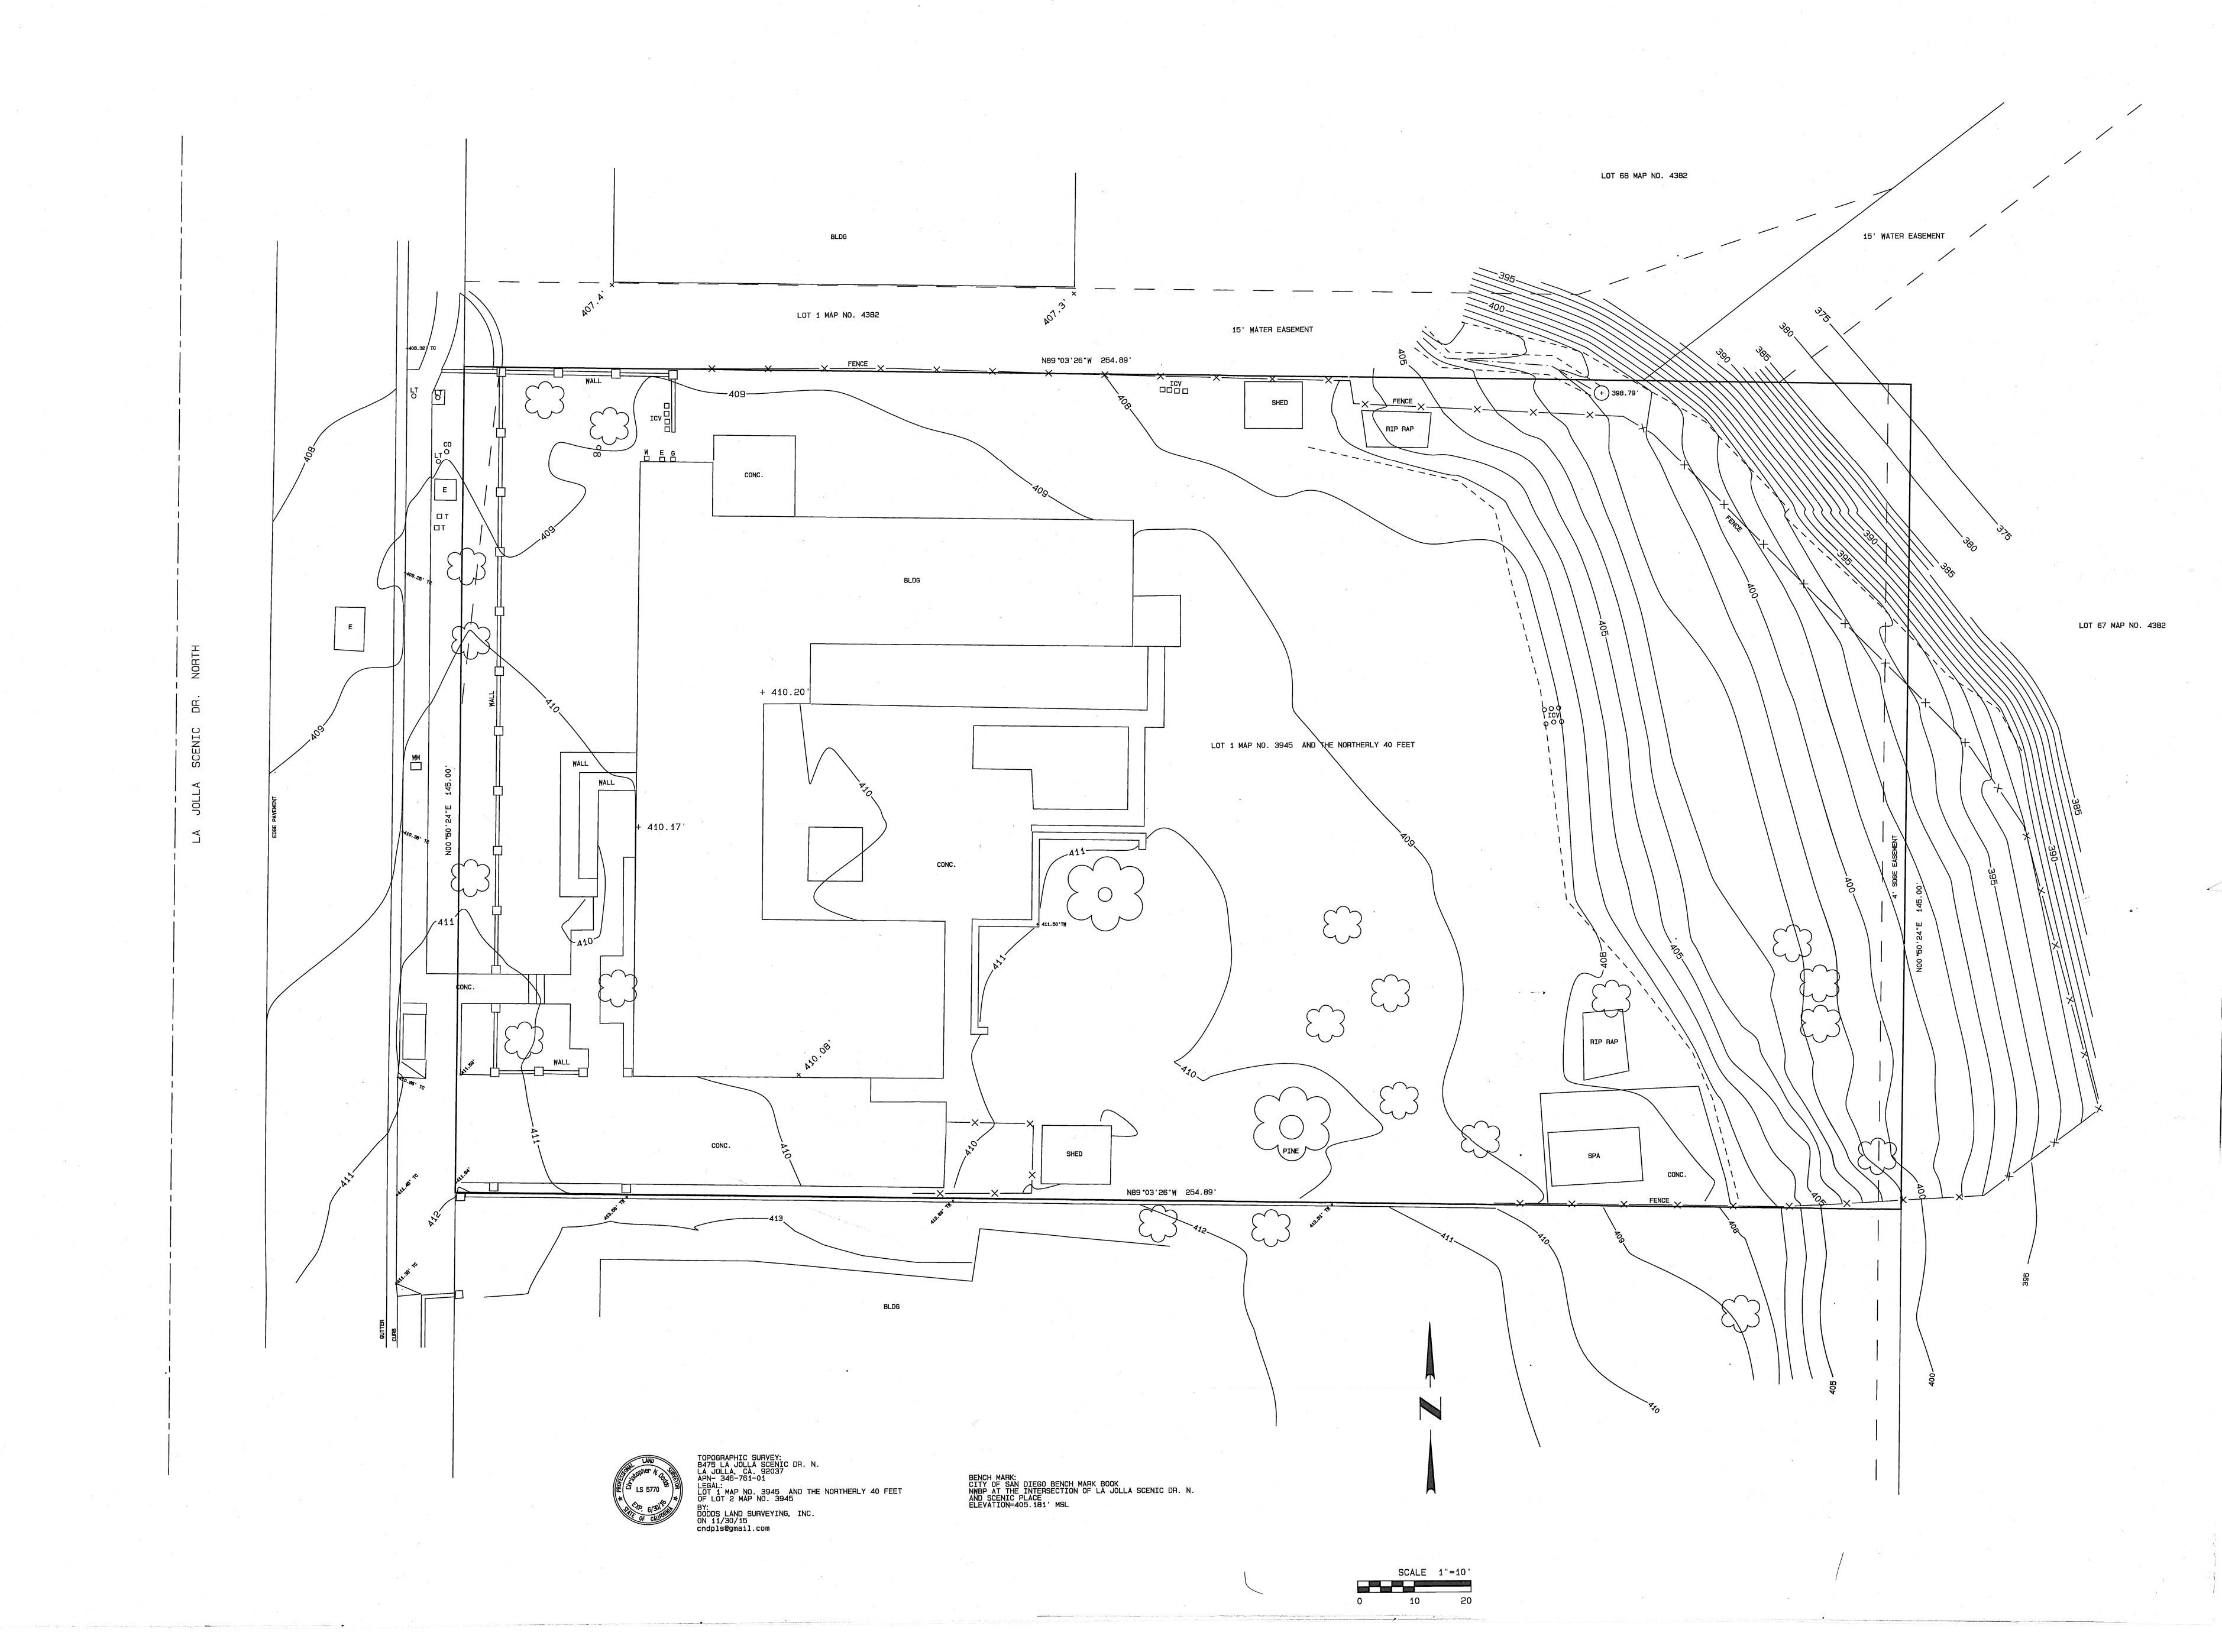

|   | Information Item |                                                                     |                  |  |  |  |  |
|---|------------------|---------------------------------------------------------------------|------------------|--|--|--|--|
|   | Project          | Siry Residence                                                      |                  |  |  |  |  |
|   | Location         | 8475 La Jolla Scenic Drive                                          | PN: 346-120-1300 |  |  |  |  |
|   | Description      | Revised proposal for a detached 4-car, tandem garage addition. (See |                  |  |  |  |  |
| A |                  | Attachment 3 additional details).                                   |                  |  |  |  |  |
|   | Applicant        | John Siry                                                           |                  |  |  |  |  |
|   | Project Contact  | John Siry, johnsiry@yahoo.com, (619) 852-3841                       |                  |  |  |  |  |
|   | City Contact     | N/A                                                                 |                  |  |  |  |  |