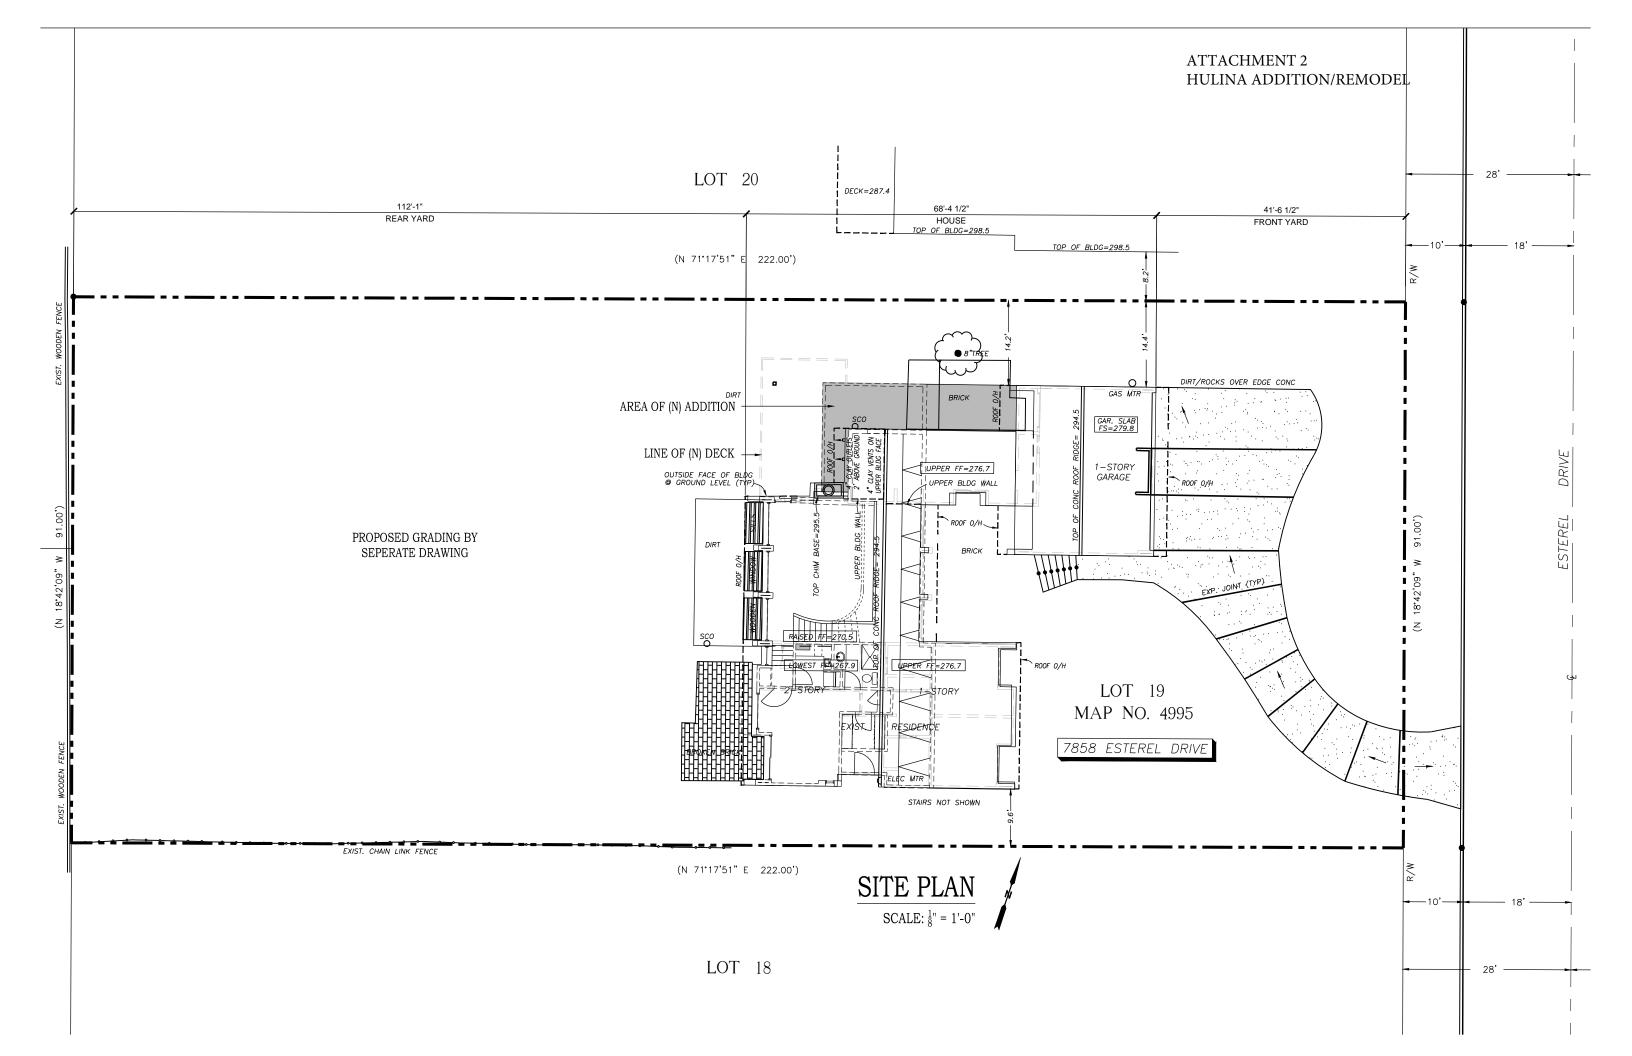

|   | Project                       | PTS 527864 - Hulina Addition/Remodel                                                                                                                                                                                                  |  |  |
|---|-------------------------------|---------------------------------------------------------------------------------------------------------------------------------------------------------------------------------------------------------------------------------------|--|--|
| С | Location                      | 7858 Esterel Drive APN: 346-610-0200                                                                                                                                                                                                  |  |  |
|   | Description                   | Addition to an existing single-family residence with attached garage. Remodel includes kitchen and all three bathrooms with addition/replacement of garage doors and new raised deck. <i>See Attachment 2 for additional details.</i> |  |  |
|   | Applicant/<br>Project Contact | William Metz, billmetzarchitect@mac.com, (619) 276-1885                                                                                                                                                                               |  |  |
| D | Project                       | PTS 524331 - Allen Residence                                                                                                                                                                                                          |  |  |
|   | Location                      | 7546 Caminito Avola APN: 352-680-2100                                                                                                                                                                                                 |  |  |
|   | Description                   | Addition/Remodel to an existing two-story, single-family residence. Includes expanding loft and deck, new bedroom, new hall closet, and relocation of bathroom.                                                                       |  |  |
|   | Applicant/<br>Project Contact | John Shannon, 38shannon@gmail.com, (650) 703-9771                                                                                                                                                                                     |  |  |