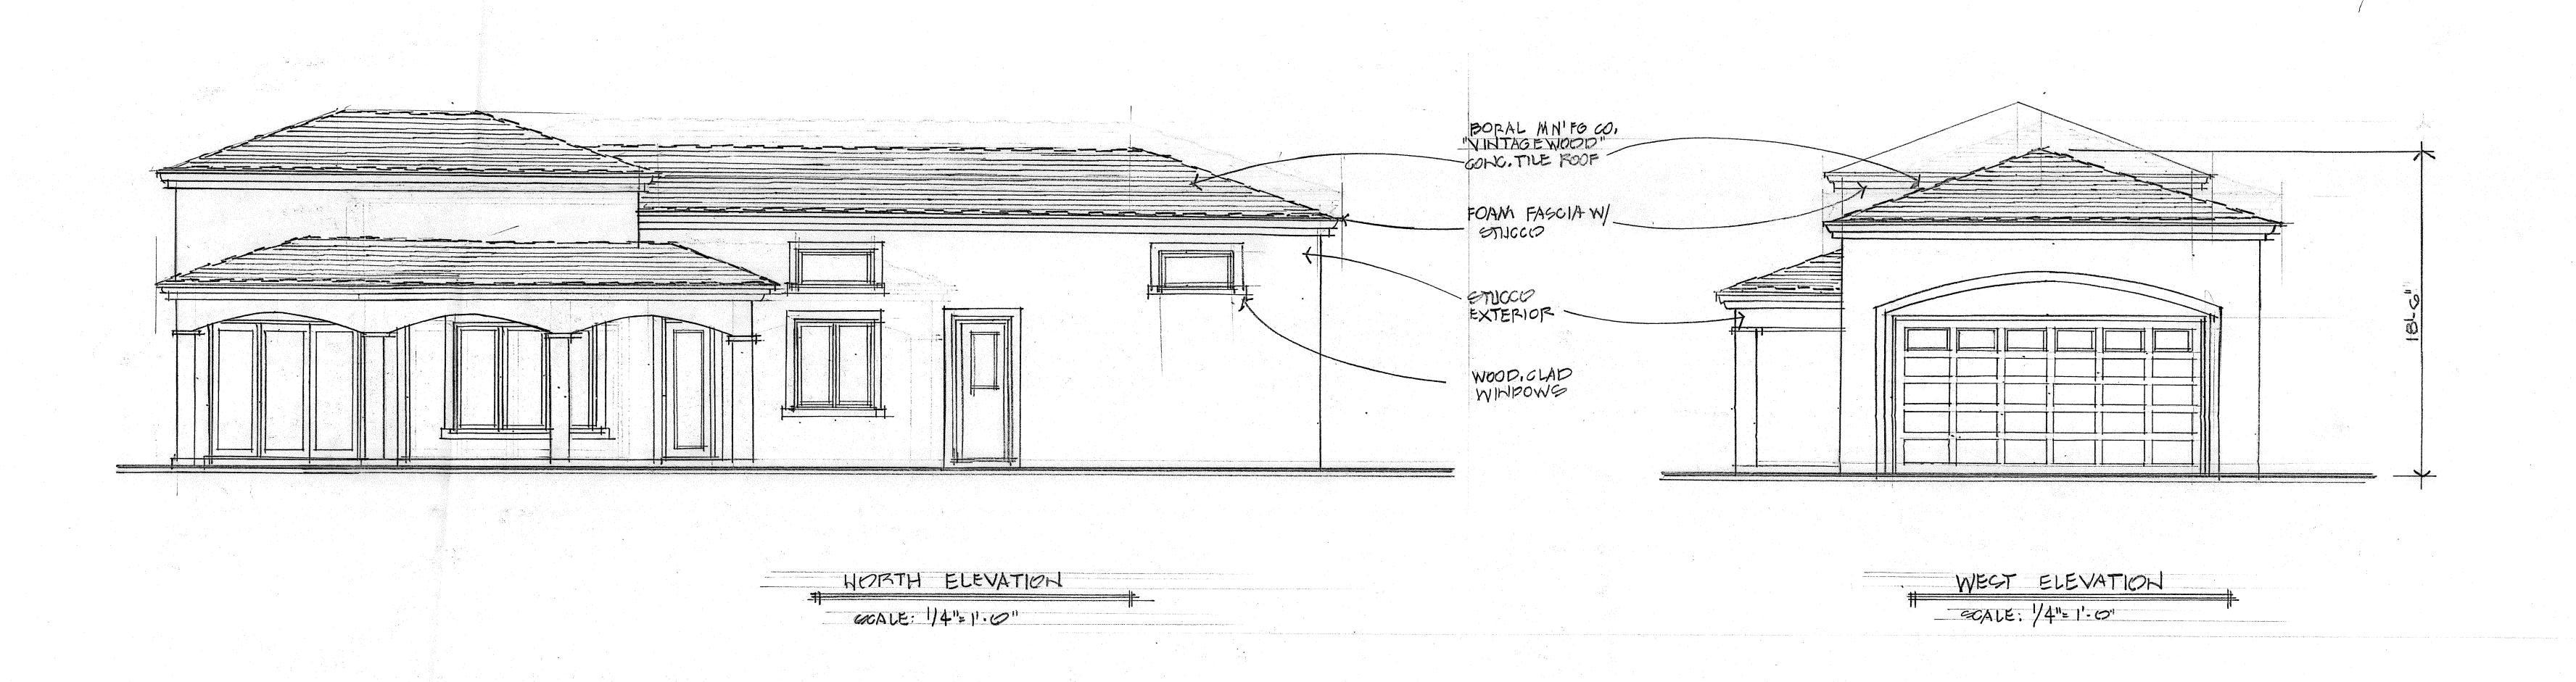

### **5.** PROJECT REVIEW:

|   | Action Items                  |                                                                                                                                                                                                                    |  |  |  |  |
|---|-------------------------------|--------------------------------------------------------------------------------------------------------------------------------------------------------------------------------------------------------------------|--|--|--|--|
|   | Project                       | PTS 527392 - Campos Residence                                                                                                                                                                                      |  |  |  |  |
| Α | Location                      | 8501 Avenida de las Ondas APN: 346-132-1100                                                                                                                                                                        |  |  |  |  |
|   | Description                   | CDP/SDP to partially demolish an existing 2,172 sf Single-family home on a                                                                                                                                         |  |  |  |  |
|   |                               | 0.47-acre lot and re-construct a 4,760 sf, two-story residence. Includes garage addition, 670 sf first floor addition, 1,908 sf second floor addition, and new entry deck, patio, spa, and associated landscaping. |  |  |  |  |
|   | Applicant/<br>Project Contact | Carlos Wellman, carlos@thelotent.com, (858) 442-8009                                                                                                                                                               |  |  |  |  |
| В | Project                       | PTS 522931 - Hecker Residence                                                                                                                                                                                      |  |  |  |  |
|   | Location                      | 7677 Hillside Drive APN: 352-050-2000 & 2100                                                                                                                                                                       |  |  |  |  |
|   | Description                   | Whole house remodel of existing home containing 3 bedrooms and 2.5 bath.  Remodel includes the addition of one bathroom and enlargement of an existing deck. See Attachment 1 for additional details.              |  |  |  |  |
|   | Applicant/<br>Project Contact | Colin Hernstad, Colinhernstad@gmail.com, (619) 921-0114                                                                                                                                                            |  |  |  |  |