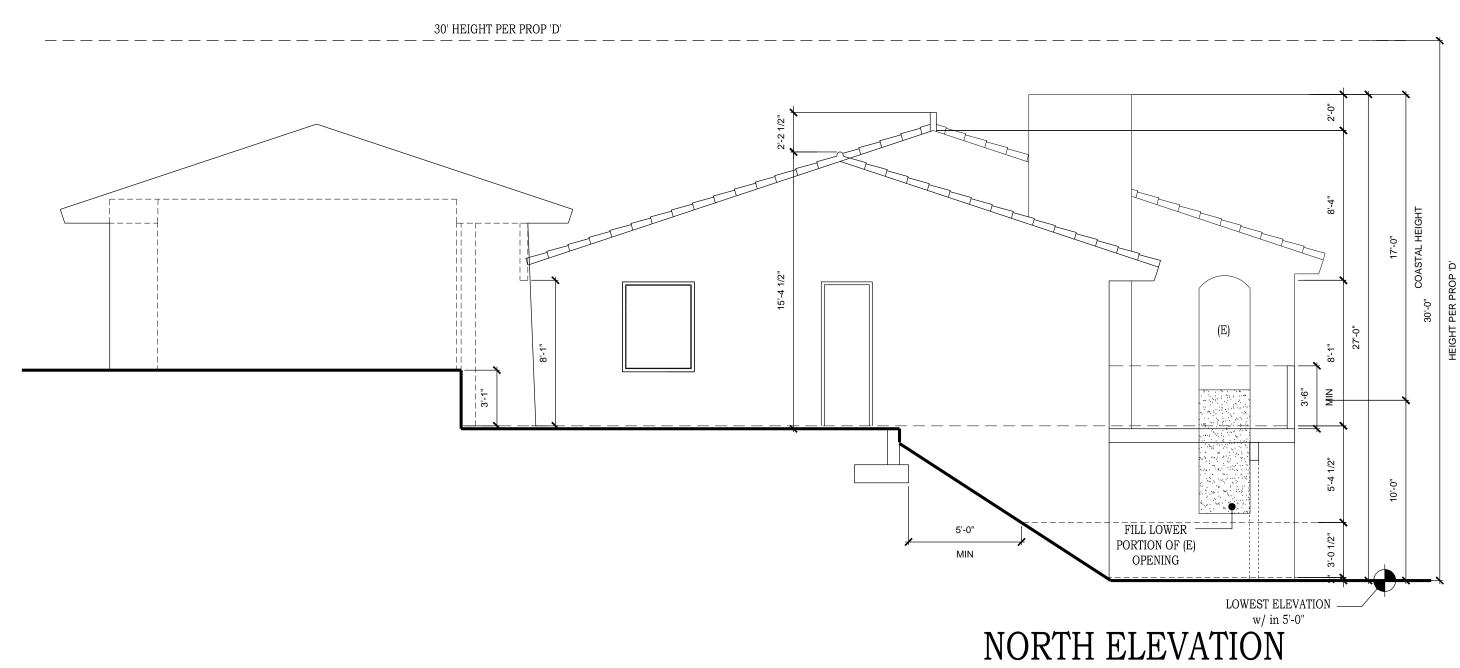

|   | Project                       | PTS 527864 - Hulina Addition/Remodel                                                                                                                                                                                                  |  |  |
|---|-------------------------------|---------------------------------------------------------------------------------------------------------------------------------------------------------------------------------------------------------------------------------------|--|--|
| С | Location                      | 7858 Esterel Drive APN: 346-610-0200                                                                                                                                                                                                  |  |  |
|   | Description                   | Addition to an existing single-family residence with attached garage. Remodel includes kitchen and all three bathrooms with addition/replacement of garage doors and new raised deck. <i>See Attachment 2 for additional details.</i> |  |  |
|   | Applicant/<br>Project Contact | William Metz, billmetzarchitect@mac.com, (619) 276-1885                                                                                                                                                                               |  |  |
| D | Project                       | PTS 524331 - Allen Residence                                                                                                                                                                                                          |  |  |
|   | Location                      | 7546 Caminito Avola APN: 352-680-2100                                                                                                                                                                                                 |  |  |
|   | Description                   | Addition/Remodel to an existing two-story, single-family residence. Includes expanding loft and deck, new bedroom, new hall closet, and relocation of bathroom.                                                                       |  |  |
|   | Applicant/<br>Project Contact | John Shannon, 38shannon@gmail.com, (650) 703-9771                                                                                                                                                                                     |  |  |