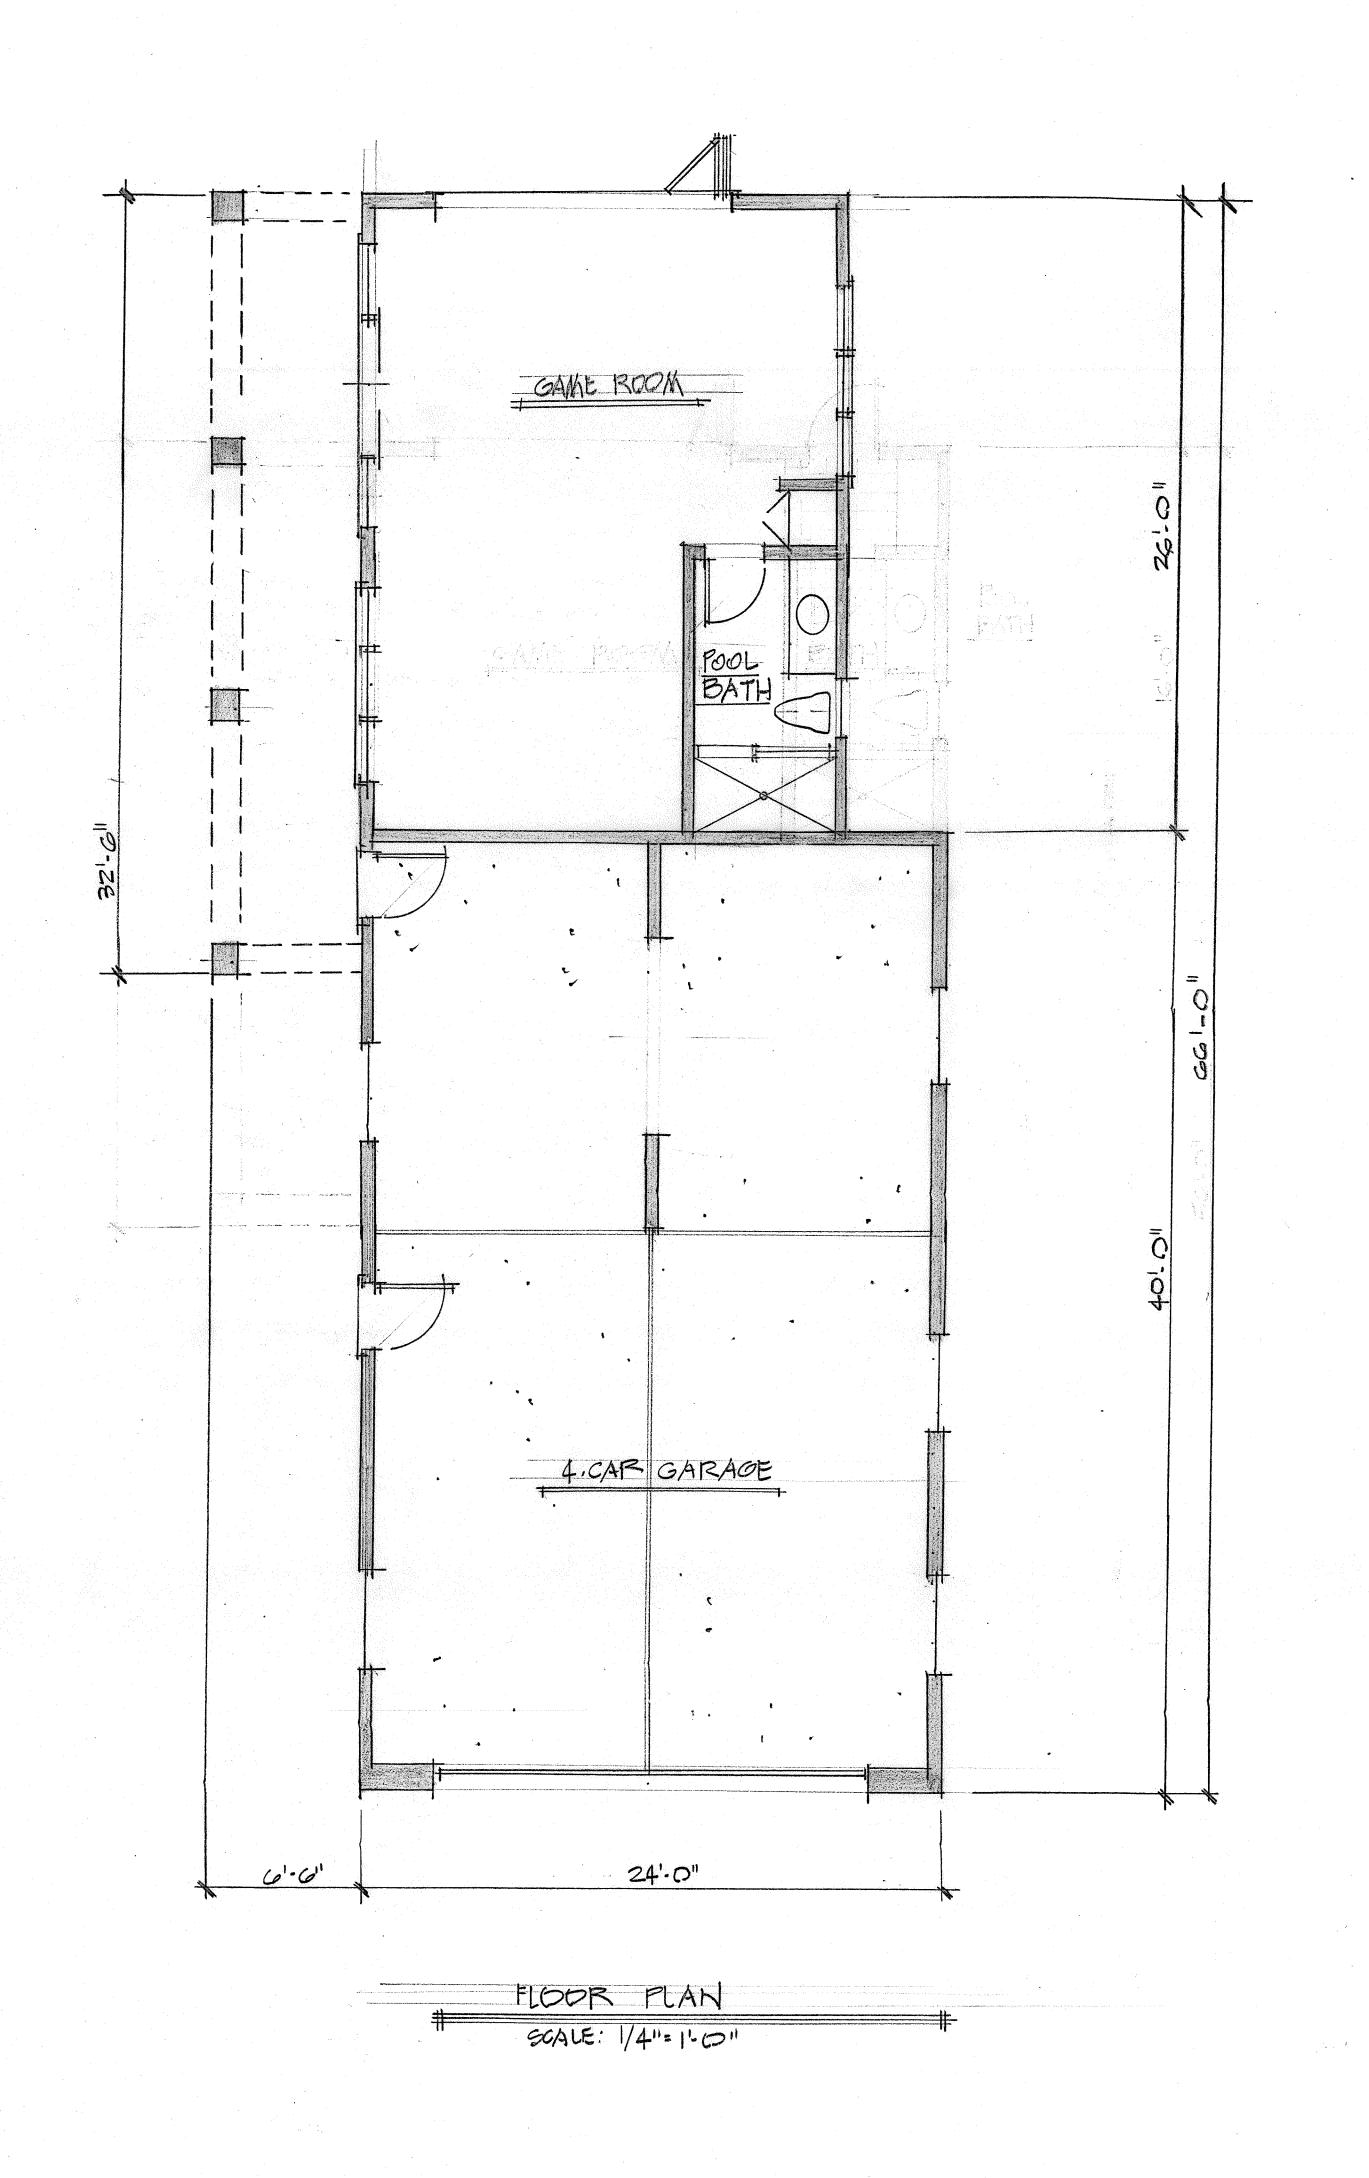

|   | Information Item |                                                                     |                  |  |  |  |  |
|---|------------------|---------------------------------------------------------------------|------------------|--|--|--|--|
|   | Project          | Siry Residence                                                      |                  |  |  |  |  |
|   | Location         | 8475 La Jolla Scenic Drive                                          | PN: 346-120-1300 |  |  |  |  |
|   | Description      | Revised proposal for a detached 4-car, tandem garage addition. (See |                  |  |  |  |  |
| A |                  | Attachment 3 additional details).                                   |                  |  |  |  |  |
|   | Applicant        | John Siry                                                           |                  |  |  |  |  |
|   | Project Contact  | John Siry, johnsiry@yahoo.com, (619) 852-3841                       |                  |  |  |  |  |
|   | City Contact     | N/A                                                                 |                  |  |  |  |  |