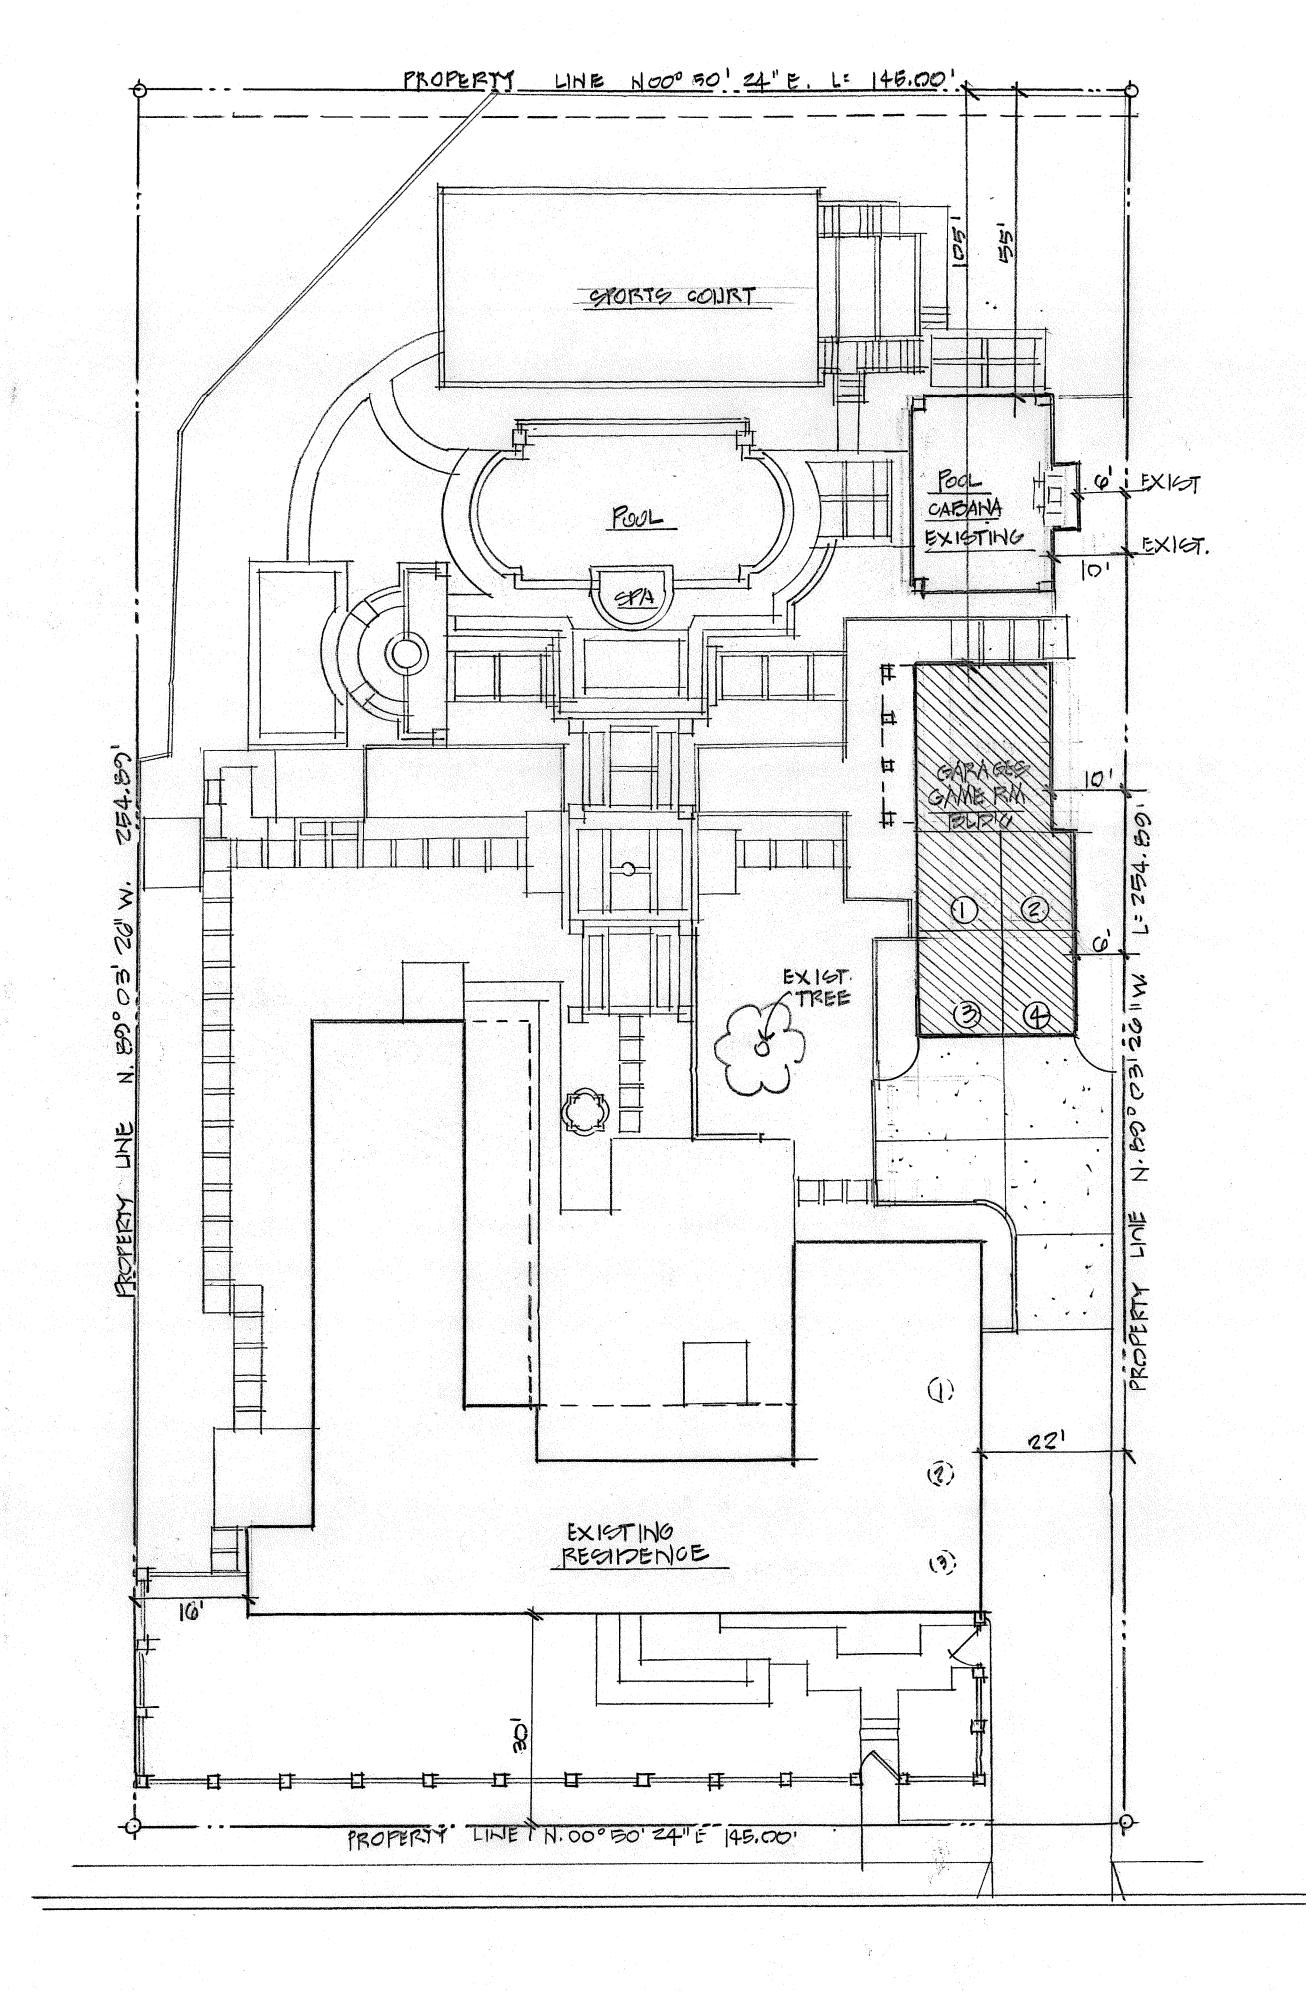

|   | Information Item |                                                                     |                  |  |  |  |  |
|---|------------------|---------------------------------------------------------------------|------------------|--|--|--|--|
|   | Project          | Siry Residence                                                      |                  |  |  |  |  |
|   | Location         | 8475 La Jolla Scenic Drive                                          | PN: 346-120-1300 |  |  |  |  |
|   | Description      | Revised proposal for a detached 4-car, tandem garage addition. (See |                  |  |  |  |  |
| A |                  | Attachment 3 additional details).                                   |                  |  |  |  |  |
|   | Applicant        | John Siry                                                           |                  |  |  |  |  |
|   | Project Contact  | John Siry, johnsiry@yahoo.com, (619) 852-3841                       |                  |  |  |  |  |
|   | City Contact     | N/A                                                                 |                  |  |  |  |  |