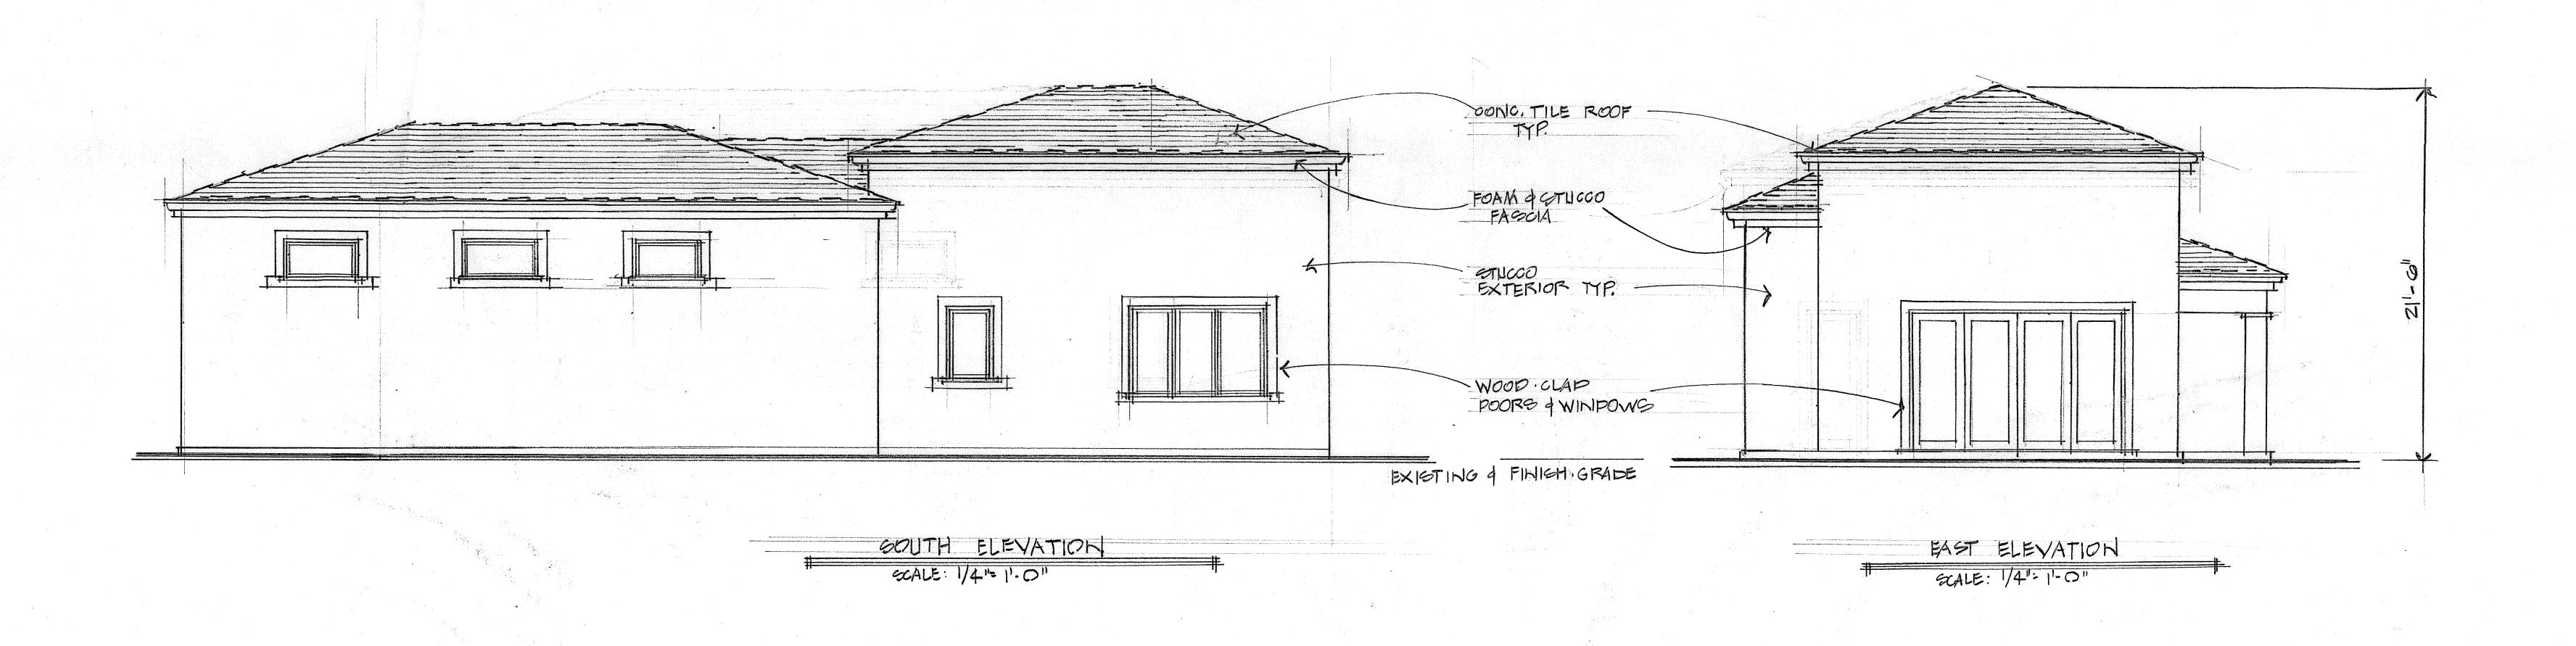

### **5.** PROJECT REVIEW:

|   | Action Items                  |                                                                                                                                                                                                                    |  |  |  |  |
|---|-------------------------------|--------------------------------------------------------------------------------------------------------------------------------------------------------------------------------------------------------------------|--|--|--|--|
|   | Project                       | PTS 527392 - Campos Residence                                                                                                                                                                                      |  |  |  |  |
| Α | Location                      | 8501 Avenida de las Ondas APN: 346-132-1100                                                                                                                                                                        |  |  |  |  |
|   | Description                   | CDP/SDP to partially demolish an existing 2,172 sf Single-family home on a                                                                                                                                         |  |  |  |  |
|   |                               | 0.47-acre lot and re-construct a 4,760 sf, two-story residence. Includes garage addition, 670 sf first floor addition, 1,908 sf second floor addition, and new entry deck, patio, spa, and associated landscaping. |  |  |  |  |
|   | Applicant/<br>Project Contact | Carlos Wellman, carlos@thelotent.com, (858) 442-8009                                                                                                                                                               |  |  |  |  |
| В | Project                       | PTS 522931 - Hecker Residence                                                                                                                                                                                      |  |  |  |  |
|   | Location                      | 7677 Hillside Drive APN: 352-050-2000 & 2100                                                                                                                                                                       |  |  |  |  |
|   | Description                   | Whole house remodel of existing home containing 3 bedrooms and 2.5 bath.  Remodel includes the addition of one bathroom and enlargement of an existing deck. See Attachment 1 for additional details.              |  |  |  |  |
|   | Applicant/<br>Project Contact | Colin Hernstad, Colinhernstad@gmail.com, (619) 921-0114                                                                                                                                                            |  |  |  |  |