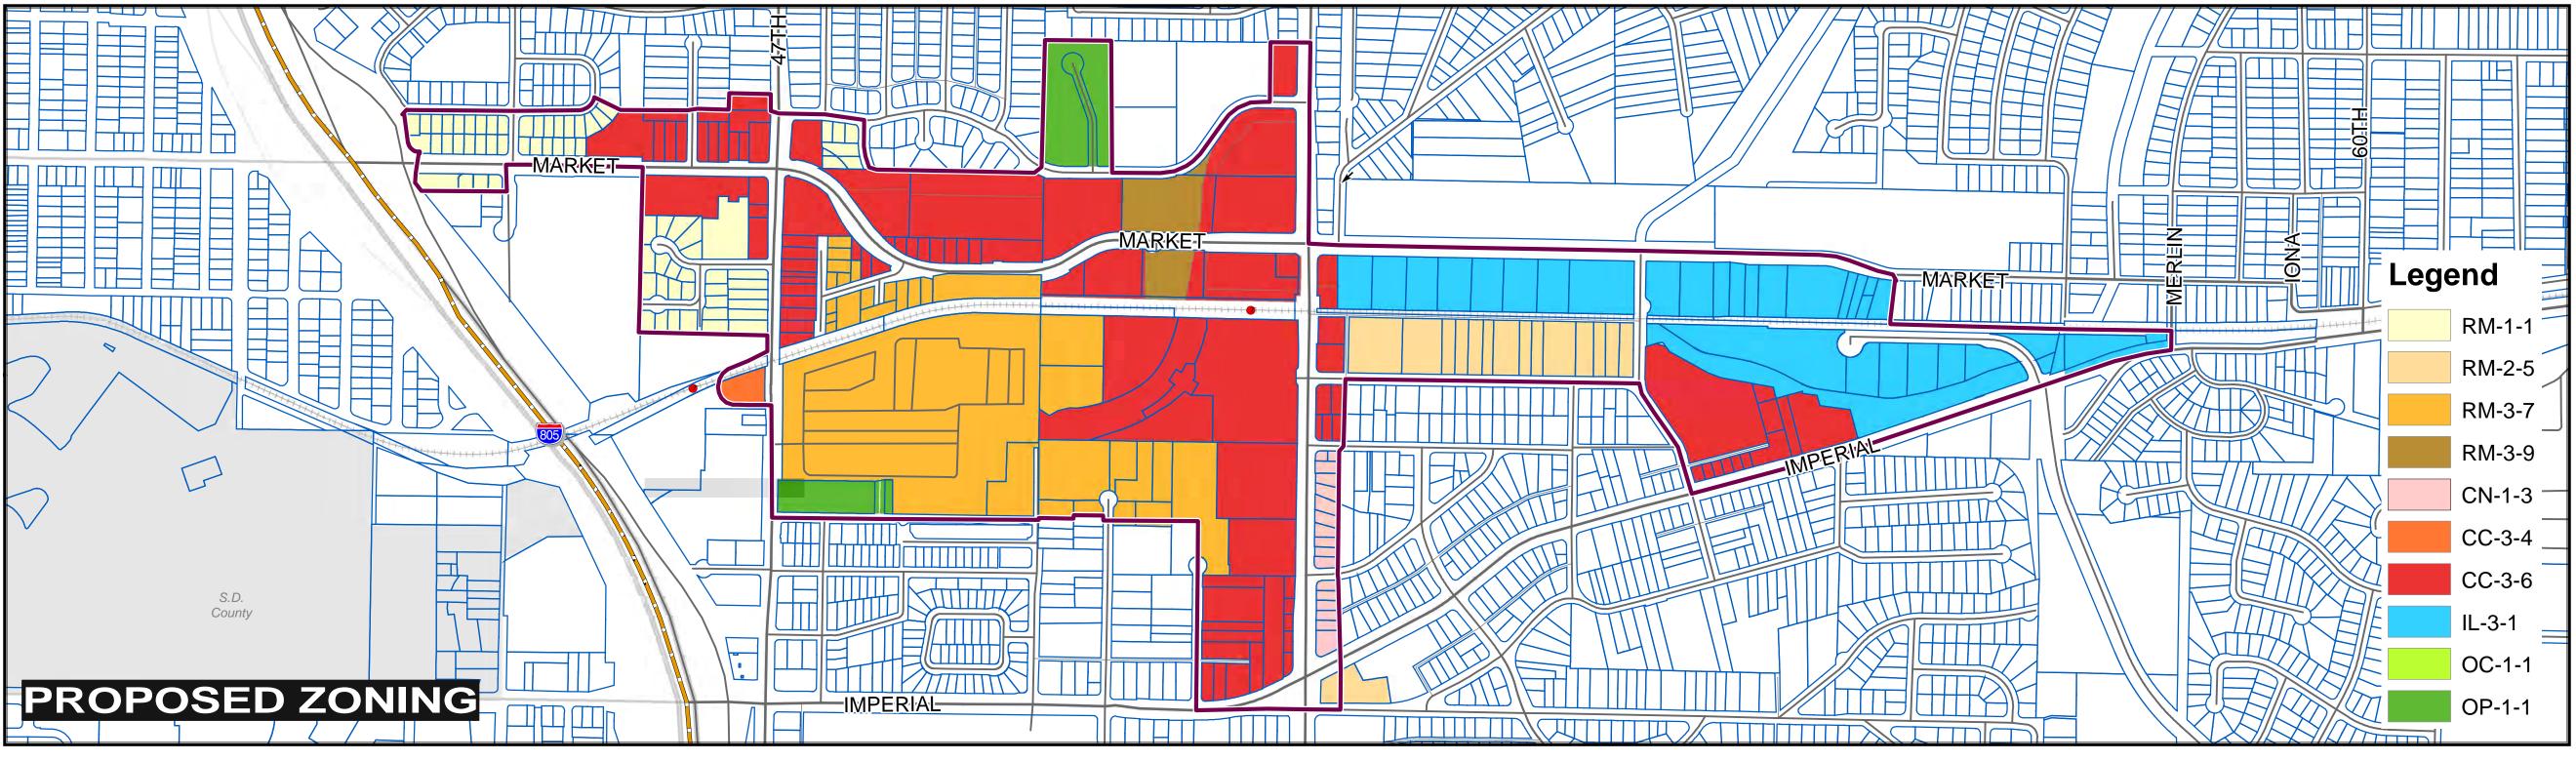

## EUCLID AND MARKET LAND USE AND MOBILITY PLAN-

Euclid & Market Smart Growth Project Area

Encanto Neighborhoods Community Plan Boundary

Parcels (APN8)

THIS MAP/DATA IS PROVIDED WITHOUT WARRANTY OF ANY KIND, EITHER EXPRESS OR IMPLIED, INCLUDING BUT NOT LIMITED TO, THE IMPLIED WARRANTIES OF MERCHANTABILITY AND FITNESS FOR A PARTICULAR PURPOSE. Note: This product may contain information from the SANDAG Regional Information System which cannot be reproduced without the written permission of SANDAG. This product may contain information reproduced with permission granted by RAND MCNALLY & COMPANY® to SanGIS. This map is copyrighted by RAND MCNALLY & COMPANY®. It is unlawful to copy or reproduce all or any part thereof, whether for personal use or resale, without the prior, written permission of RAND MCNALLY & COMPANY®.