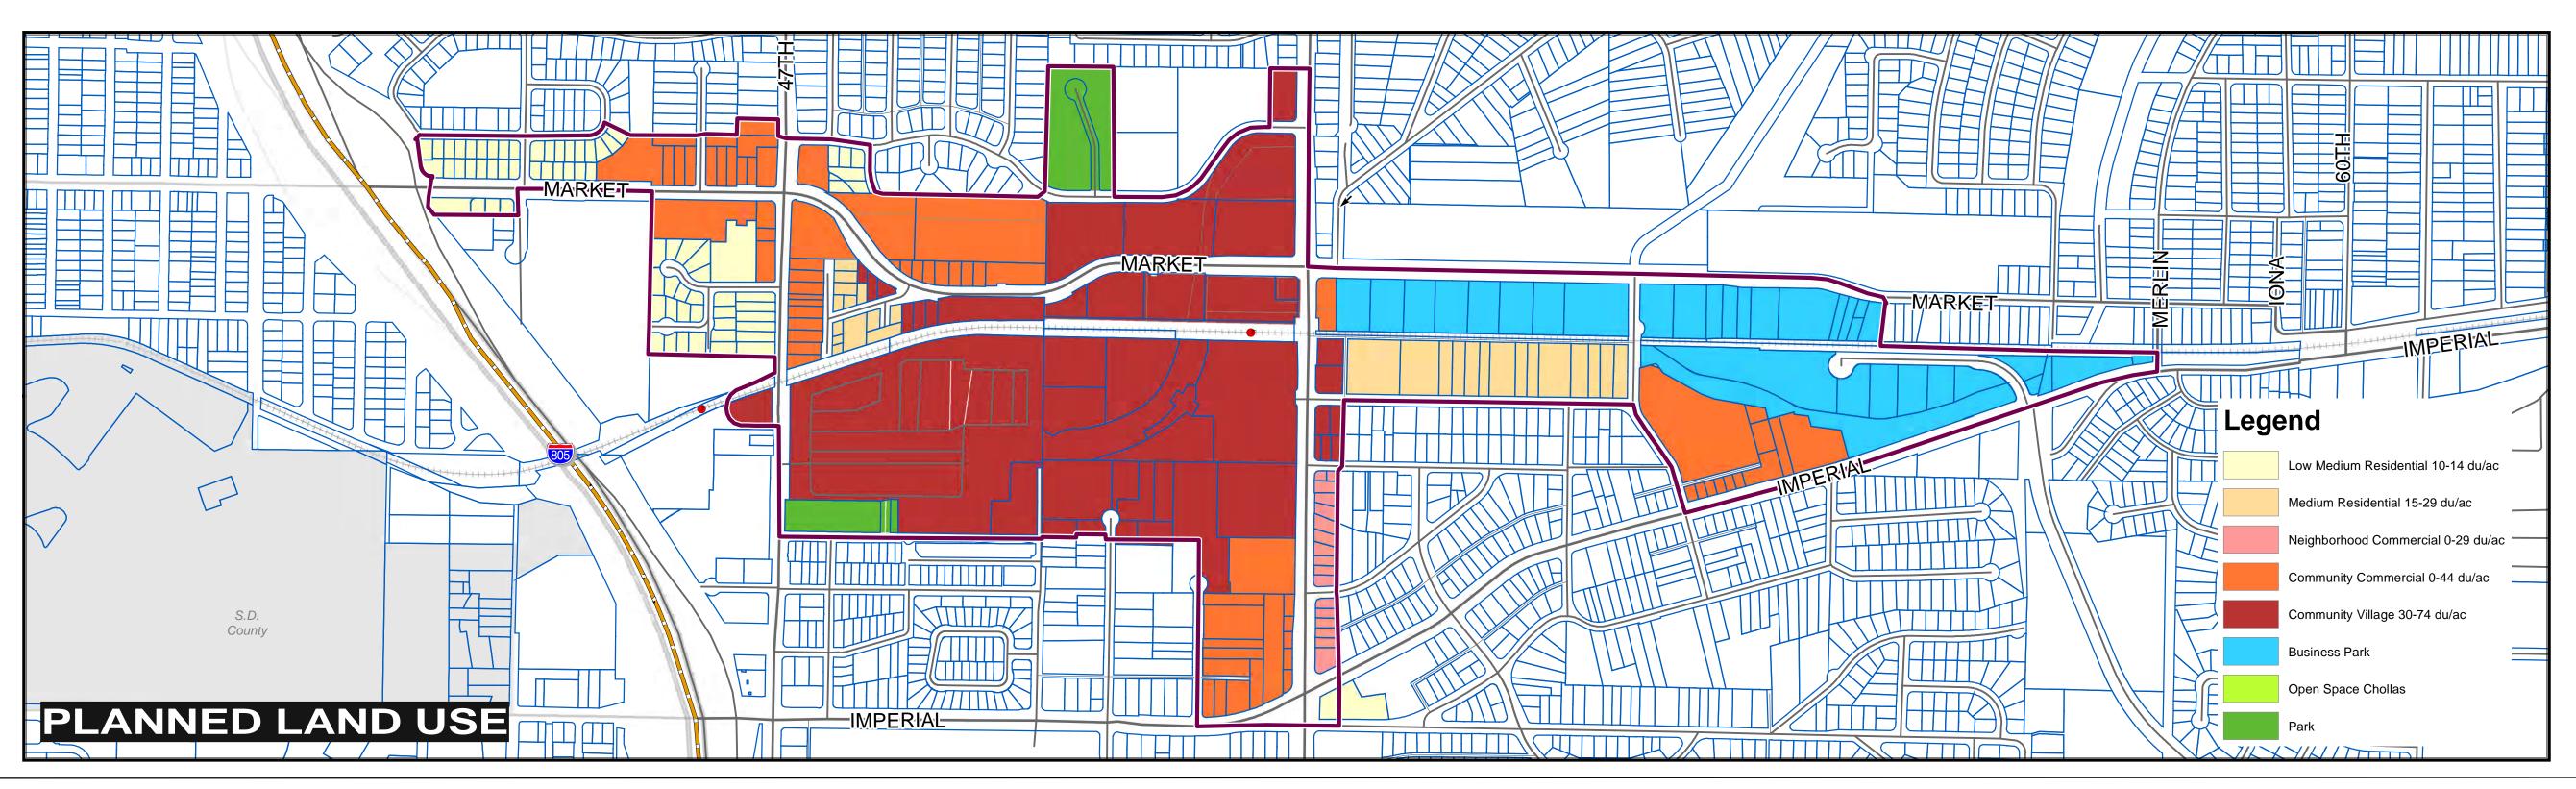

## EUCLID AND MARKET LAND USE AND MOBILITY PLAN-

Euclid & Market Smart Growth Project Area

Encanto Neighborhoods Community Plan Boundary

Parcels (APN8)

THIS MAP/DATA IS PROVIDED WITHOUT WARRANTY OF ANY KIND, EITHER EXPRESS OR IMPLIED, INCLUDING BUT NOT LIMITED TO, THE IMPLIED WARRANTIES OF MERCHANTABILITY AND FITNESS FOR A PARTICULAR PURPOSE. Note: This product may contain information from the SANDAG Regional Information System which cannot be reproduced without the written permission of SANDAG. This product may contain information reproduced with permission granted by RAND MCNALLY & COMPANY® to SanGIS. This map is copyrighted by RAND MCNALLY & COMPANY®. It is unlawful to copy or reproduce all or any part thereof, whether for personal use or resale, without the prior, written permission of RAND MCNALLY & COMPANY®.