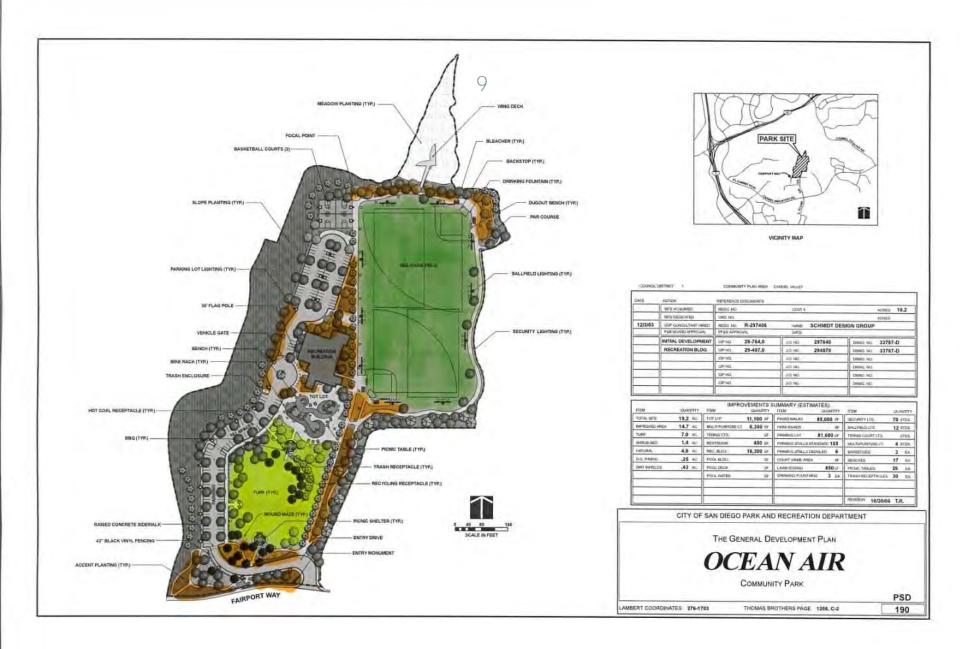

-------------------------|--------------------|------------|
|      |                                |                    |            |
|      | tal 2013                       | Y2015              |            |
|      | Raw Data Department Total 2013 | I ACTUAL           |            |
|      | Raw Data Do                    | Grand Total ACTUAL | Percentage |
| June | 323,713                        | 143,284            | - 55.74%   |
| July | 342,525                        | 204,178            | - 40.39%   |

# TYPES OF PARK LANDSCAPE

A) ACTIVE TURF AREAS (GREEN)

- B) PASSIVE TURF AREAS AND PLANTER BEDS (YELLOW)
- C) ORNAMENTAL TURF AREAS (ORANGE)

D) NON-IRRIGATED AND OPEN SPACE AREAS (BLACK)

## AREAS OF NO CHANGE

# A) ACTIVE TURF AREAS (GREEN) NO CHANGE TO IRRIGATION (3X/WEEK)





## A) ACTIVE TURF AREA No change to irrigation (3x/wk): *Historically Designated Areas*



Balboa Park (central mesa): Historically designated & high-tourism area

#### A) ACTIVE TURF AREA No change to irrigation (3x/wk): *High-Tourism Areas*





# B) PASSIVE TURF AREAS (YELLOW)

# **REDUCE IRRIGATION: 2X/WEEK**

13

#### **B) PASSIVE TURF AREA**

# <u>Reduce irrigation from 3x/wk to 2x/wk:</u> Passive turf that abuts active turf (no clear border or delineation)





| ACHON LOG FOR                 | REPAIRS DECOMANY