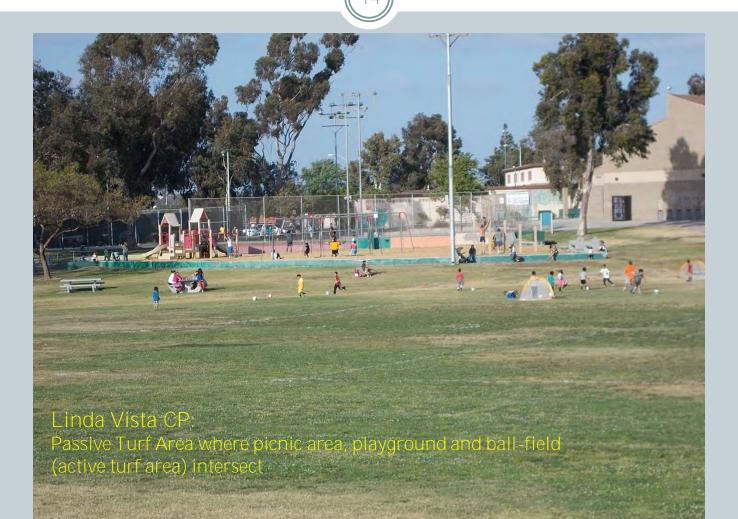

# B) PASSIVE TURF AREAS (YELLOW)

# **REDUCE IRRIGATION: 2X/WEEK**

13

#### **B) PASSIVE TURF AREA**