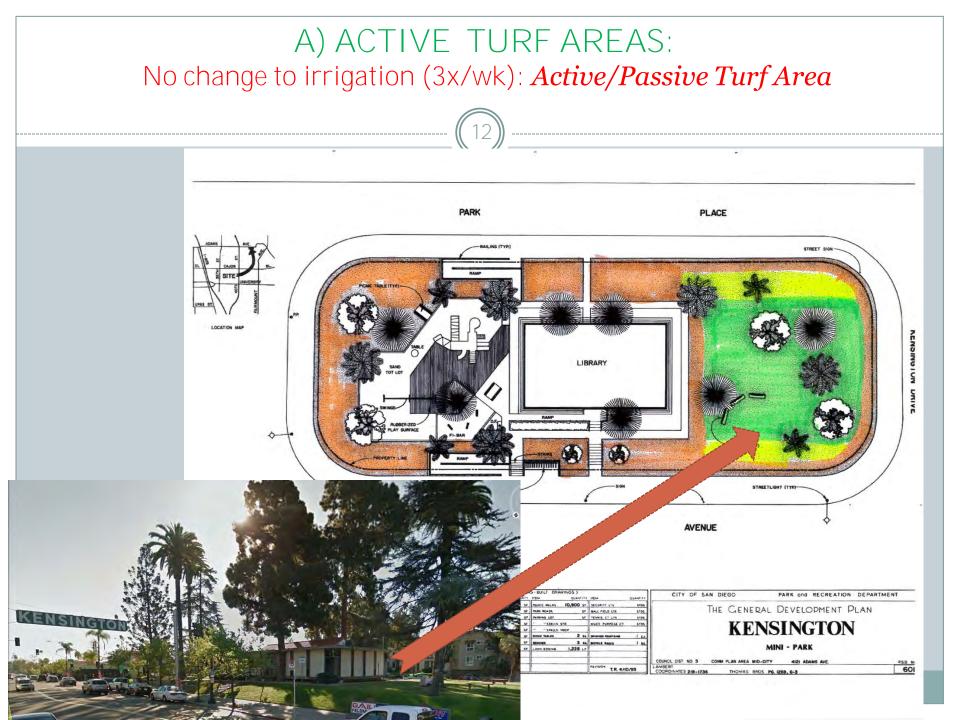

2013 | I ACTUAL           |            |
|      | Raw Data Do                    | Grand Total ACTUAL | Percentage |
| June | 323,713                        | 143,284            | - 55.74%   |
| July | 342,525                        | 204,178            | - 40.39%   |

# TYPES OF PARK LANDSCAPE

A) ACTIVE TURF AREAS (GREEN)

- B) PASSIVE TURF AREAS AND PLANTER BEDS (YELLOW)
- C) ORNAMENTAL TURF AREAS (ORANGE)

D) NON-IRRIGATED AND OPEN SPACE AREAS (BLACK)

## AREAS OF NO CHANGE

# A) ACTIVE TURF AREAS (GREEN) NO CHANGE TO IRRIGATION (3X/WEEK)





## A) ACTIVE TURF AREA No change to irrigation (3x/wk): *Historically Designated Areas*



Balboa Park (central mesa): Historically designated & high-tourism area

#### A) ACTIVE TURF AREA No change to irrigation (3x/wk): *High-Tourism Areas*





# B) PASSIVE TURF AREAS (YELLOW)

# **REDUCE IRRIGATION: 2X/WEEK**

13

#### **B) PASSIVE TURF AREA**

# <u>Reduce irrigation from 3x/wk to 2x/wk:</u> Passive turf that abuts active turf (no clear border or delineation)





| ACHON LOG FOR                 | REPAIRS DECOMANY