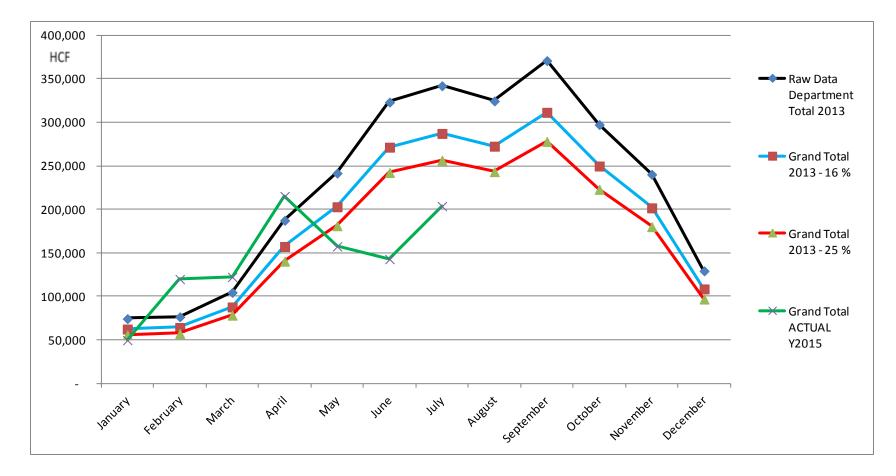

## **Raw Data Department Total**

# Raw Data Department Total

|             | Raw Data Department Total 2013 | Grand Total 2013 - 16 % | Grand Total 2013 - 25 % | Grand Total ACTUAL Y2015 |
|-------------|--------------------------------|-------------------------|-------------------------|--------------------------|
| January     | 74,787                         | 62,821                  | 56,090                  | 50,123                   |
| February    | 76,872                         | 64,572                  | 57,654                  | 120,291                  |
| March       | 104,970                        | 88,175                  | 78,728                  | 122,791                  |
| April       | 187,769                        | 157,726                 | 140,827                 | 215,693                  |
| Мау         | 242,117                        | 203,378                 | 181,588                 | 157,853                  |
| June        | 323,713                        | 271,919                 | 242,785                 | 143,284                  |
| July        | 342,525                        | 287,721                 | 256,894                 | 204,178                  |
| August      | 325,048                        | 273,040                 | 243,786                 |                          |
| September   | 371,393                        | 311,970                 | 278,545                 |                          |
| October     | 297,899                        | 250,235                 | 223,424                 |                          |
| November    | 240,653                        | 202,149                 | 180,490                 |                          |
| December    | 129,688                        | 108,938                 | 97,266                  |                          |
| Grand Total | 2,717,434                      | 2,282,645               | 2,038,076               | 1,014,213                |

|      |                                | Savings<br>Mandate |            |
|------|--------------------------------|--------------------|------------|
|      |                                |                    |            |
|      | tal 2013                       | Y2015              |            |
|      | Raw Data Department Total 2013 | I ACTUAL           |            |
|      | Raw Data Do                    | Grand Total ACTUAL | Percentage |
| June | 323,713                        | 143,284            | - 55.74%   |
| July | 342,525                        | 204,178            | - 40.39%   |