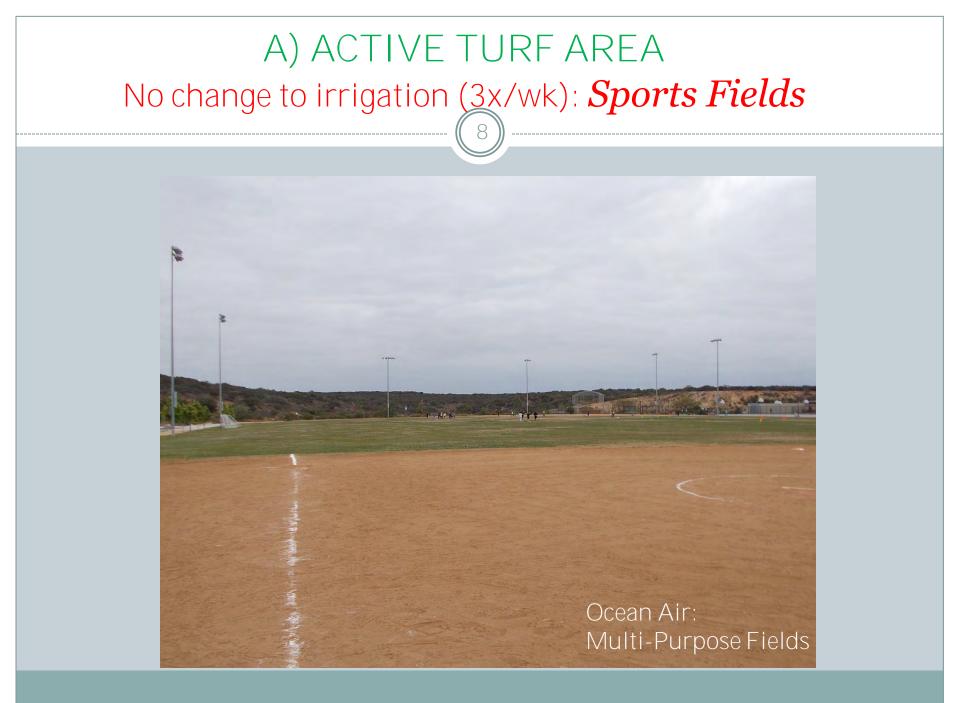

---------------------------|--------------------|------------|
|      |                                |                    |            |
|      | tal 2013                       | Y2015              |            |
|      | Raw Data Department Total 2013 | I ACTUAL           |            |
|      | Raw Data Do                    | Grand Total ACTUAL | Percentage |
| June | 323,713                        | 143,284            | - 55.74%   |
| July | 342,525                        | 204,178            | - 40.39%   |

# TYPES OF PARK LANDSCAPE

A) ACTIVE TURF AREAS (GREEN)

- B) PASSIVE TURF AREAS AND PLANTER BEDS (YELLOW)
- C) ORNAMENTAL TURF AREAS (ORANGE)

D) NON-IRRIGATED AND OPEN SPACE AREAS (BLACK)

## AREAS OF NO CHANGE

# A) ACTIVE TURF AREAS (GREEN) NO CHANGE TO IRRIGATION (3X/WEEK)





## A) ACTIVE TURF AREA No change to irrigation (3x/wk): *Historically Designated Areas*



Balboa Park (central mesa): Historically designated & high-tourism area

#### A) ACTIVE TURF AREA No change to irrigation (3x/wk): *High-Tourism Areas*





# B) PASSIVE TURF AREAS (YELLOW)

# **REDUCE IRRIGATION: 2X/WEEK**

13

#### **B) PASSIVE TURF AREA**

# <u>Reduce irrigation from 3x/wk to 2x/wk:</u> Passive turf that abuts active turf (no clear border or delineation)





| ACHON LOG FOR                 | REPAIRS DECOMANY