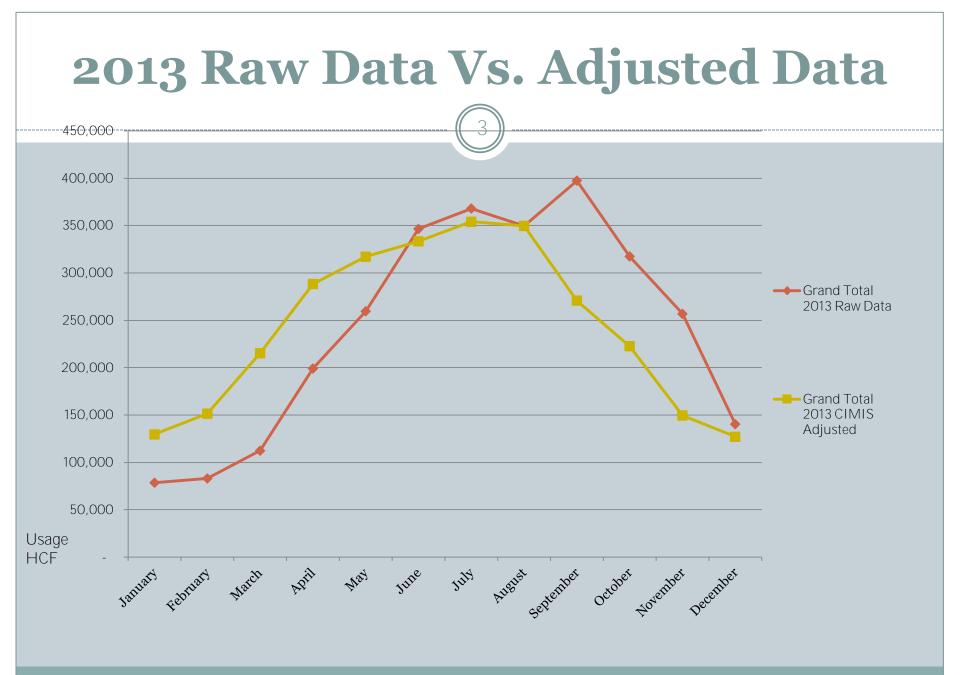

## **Raw Data Department Total**

# Raw Data Department Total

|             | Raw Data Department Total 2013 | Grand Total 2013 - 16 % | Grand Total 2013 - 25 % | Grand Total ACTUAL Y2015 |
|-------------|--------------------------------|-------------------------|-------------------------|--------------------------|
| January     | 74,787                         | 62,821                  | 56,090                  | 50,123                   |
| February    | 76,872                         | 64,572                  | 57,654                  | 120,291                  |
| March       | 104,970                        | 88,175                  | 78,728                  | 122,791                  |
| April       | 187,769                        | 157,726                 | 140,827                 | 215,693                  |
| Мау         | 242,117                        | 203,378                 | 181,588                 | 157,853                  |
| June        | 323,713                        | 271,919                 | 242,785                 | 143,284                  |
| July        | 342,525                        | 287,721                 | 256,894                 | 204,178                  |
| August      | 325,048                        | 273,040                 | 243,786                 |                          |
| September   | 371,393                        | 311,970                 | 278,545                 |                          |
| October     | 297,899                        | 250,235                 | 223,424                 |                          |
| November    | 240,653                        | 202,149                 | 180,490                 |                          |
| December    | 129,688                        | 108,938                 | 97,266                  |                          |
| Grand Total | 2,717,434                      | 2,282,645               | 2,038,076               | 1,014,213                |