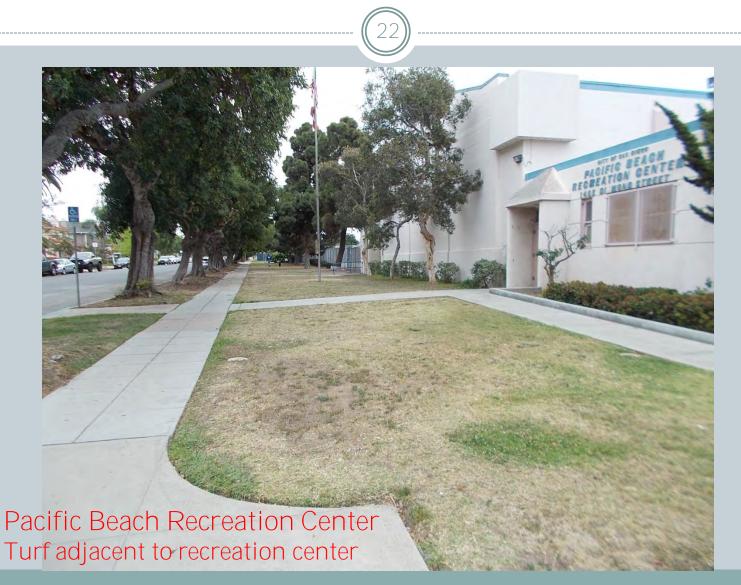

#### B) PASSIVE TURF AREA

<u>Reduce irrigation from 3x/wk to 2x/wk:</u> Areas adjacent to playgrounds; should be well utilized and/or area with trees (shade) or seating