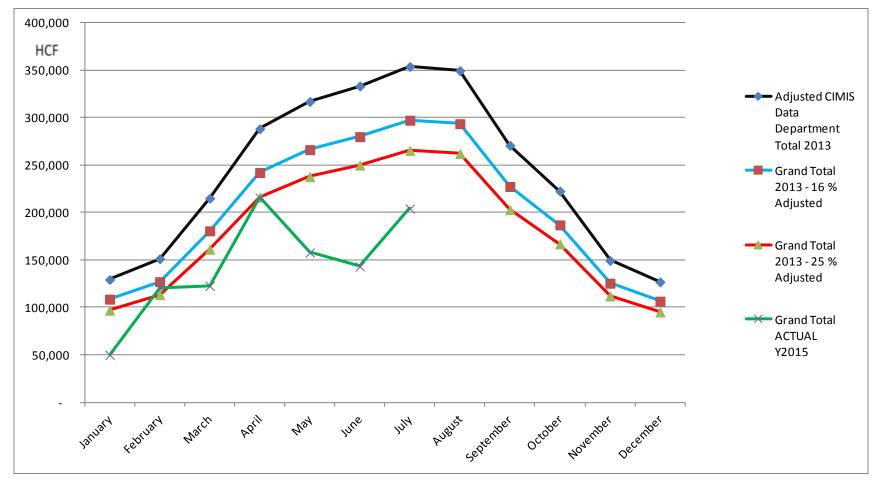

# Adjusted CIMIS Data Department Total

# Raw Data Department Total

|             | Raw Data Department Total 2013 | Grand Total 2013 - 16 % | Grand Total 2013 - 25 % | Grand Total ACTUAL Y2015 |
|-------------|--------------------------------|-------------------------|-------------------------|--------------------------|
| January     | 74,787                         | 62,821                  | 56,090                  | 50,123                   |
| February    | 76,872                         | 64,572                  | 57,654                  | 120,291                  |
| March       | 104,970                        | 88,175                  | 78,728                  | 122,791                  |
| April       | 187,769                        | 157,726                 | 140,827                 | 215,693                  |
| Мау         | 242,117                        | 203,378                 | 181,588                 | 157,853                  |
| June        | 323,713                        | 271,919                 | 242,785                 | 143,284                  |
| July        | 342,525                        | 287,721                 | 256,894                 | 204,178                  |
| August      | 325,048                        | 273,040                 | 243,786                 |                          |
| September   | 371,393                        | 311,970                 | 278,545                 |                          |
| October     | 297,899                        | 250,235                 | 223,424                 |                          |
| November    | 240,653                        | 202,149                 | 180,490                 |                          |
| December    | 129,688                        | 108,938                 | 97,266                  |                          |
| Grand Total | 2,717,434                      | 2,282,645               | 2,038,076               | 1,014,213                |