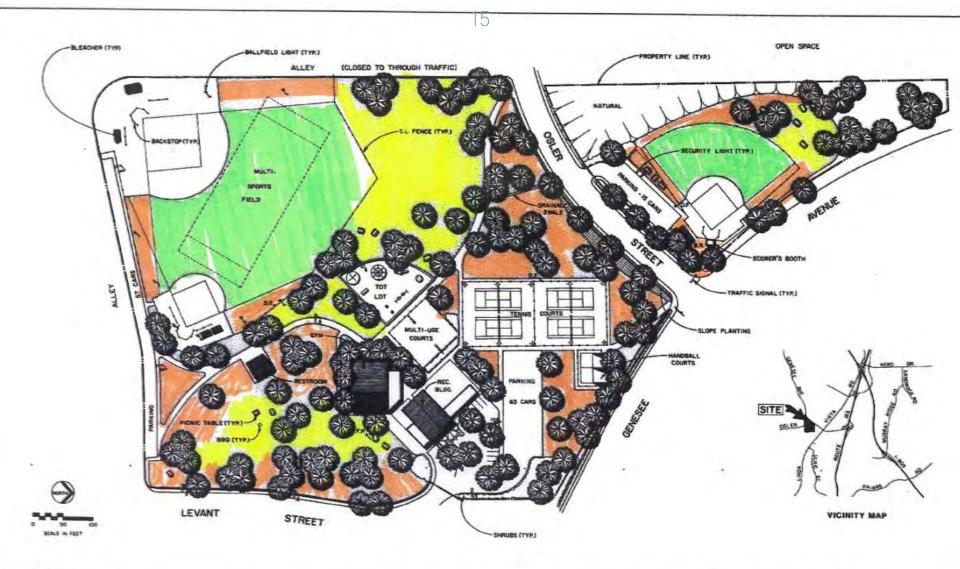

# TYPES OF PARK LANDSCAPE

A) ACTIVE TURF AREAS (GREEN)

- B) PASSIVE TURF AREAS AND PLANTER BEDS (YELLOW)
- C) ORNAMENTAL TURF AREAS (ORANGE)

D) NON-IRRIGATED AND OPEN SPACE AREAS (BLACK)