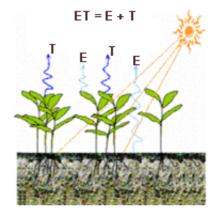

**Evapotranspiration (ET)** 

Evapotranspiration (ET) is the loss of water to the atmosphere by the combined processes of evaporation (from soil and plant surfaces) and transpiration (from plant tissues).