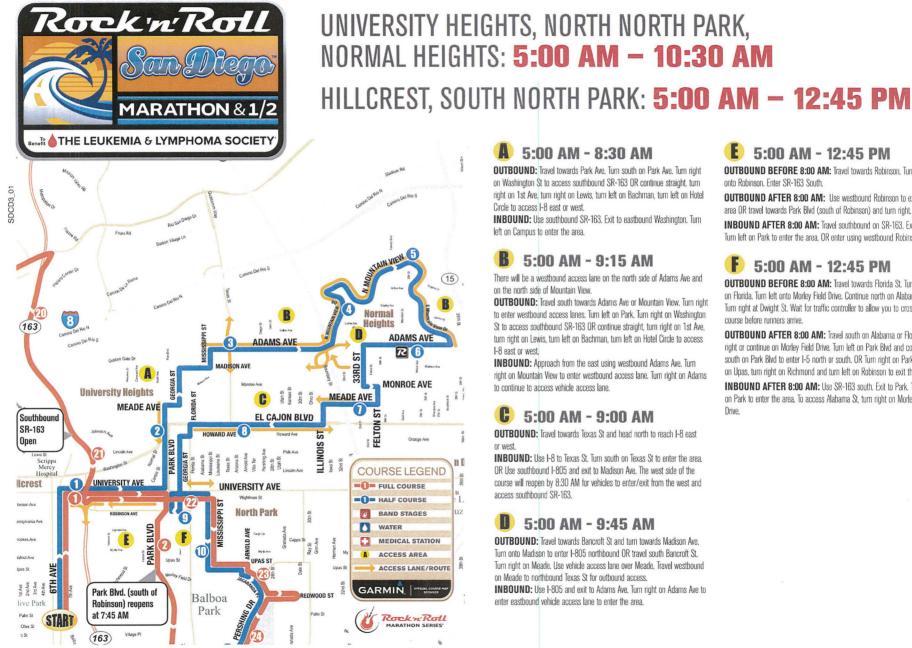

## 5:00 AM - 8:30 AM

**OUTBOUND:** Travel towards Park Ave. Turn south on Park Ave. Turn right on Washington St to access southbound SR-163 DR continue straight, turn right on 1st Ave. turn right on Lewis, turn left on Bachman, turn left on Hotel Circle to access I-8 east or west

INBOUND: Use southbound SR-163, Exit to eastbound Washington, Turn left on Campus to enter the area.

#### 5:00 AM - 9:15 AM

There will be a westhound access lane on the north side of Adams Ave and on the north side of Mountain View.

**OUTBOUND:** Travel south towards Adams Ave or Mountain View. Turn right to enter westbound access lanes. Turn left on Park, Turn right on Washington St to access southbound SR-163 OR continue straight, turn right on 1st Ave, turn right on Lewis, turn left on Bachman, turn left on Hotel Circle to access

**INBOUND:** Approach from the east using westbound Adams Ave. Turn right on Mountain View to enter westbound access lane. Turn right on Adams to continue to access vehicle access lane.

#### 5:00 AM - 9:00 AM

**OUTBOUND:** Travel towards Texas St and head north to reach I-8 east

INBOUND: Use I-8 to Texas St. Turn south on Texas St to enter the area. OR Use southbound I-805 and exit to Madison Ave. The west side of the course will reopen by 8:30 AM for vehicles to enter/exit from the west and access southhound SR-163

#### 5:00 AM - 9:45 AM

**OUTBOUND:** Travel towards Bancroft St and turn towards Madison Ave. Turn onto Madison to enter I-805 northbound OR travel south Bancroft St. Turn right on Meade, Use vehicle access lane over Meade, Travel westbound on Meade to northbound Texas St for outbound access.

INBOUND: Use I-805 and exit to Adams Ave. Turn right on Adams Ave to enter easthound vehicle access lane to enter the area.

### 5:00 AM - 12:45 PM

OUTBOUND BEFORE 8:00 AM: Travel towards Robinson, Turn west onto Robinson, Enter SR-163 South.

OUTBOUND AFTER 8:00 AM: Use westhound Robinson to exit the area OR travel towards Park Blvd (south of Robinson) and turn right.

INBOUND AFTER 8:00 AM: Travel southbound on SR-163. Exit to Park. Turn left on Park to enter the area, OR enter using westbound Robinson.

#### 5:00 AM - 12:45 PM

OUTBOUND BEFORE 8:00 AM: Travel towards Florida St. Turn south on Florida, Turn left onto Morley Field Drive, Continue north on Alabama St. Turn right at Dwight St. Wait for traffic controller to allow you to cross the course before runners arrive.

OUTBOUND AFTER 8:00 AM: Travel south on Alahama or Florida. Turn right or continue on Morley Field Drive. Turn left on Park Blyd and continue south on Park Blvd to enter I-5 north or south, OR Turn right on Park, turn left on Upas, turn right on Richmond and turn left on Robinson to exit the area.

INBOUND AFTER 8:00 AM: Use SR-163 south, Exit to Park, Turn left on Park to enter the area. To access Alabama St. turn right on Morley Field