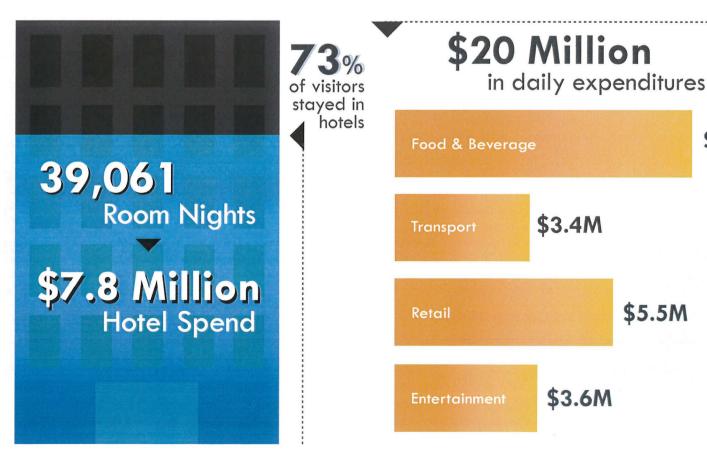

# 2013 Economic Impact

29,600 Runners 38,900 Visitors \$54.9 Million

**Total Economic Impact** 

\$7.5M