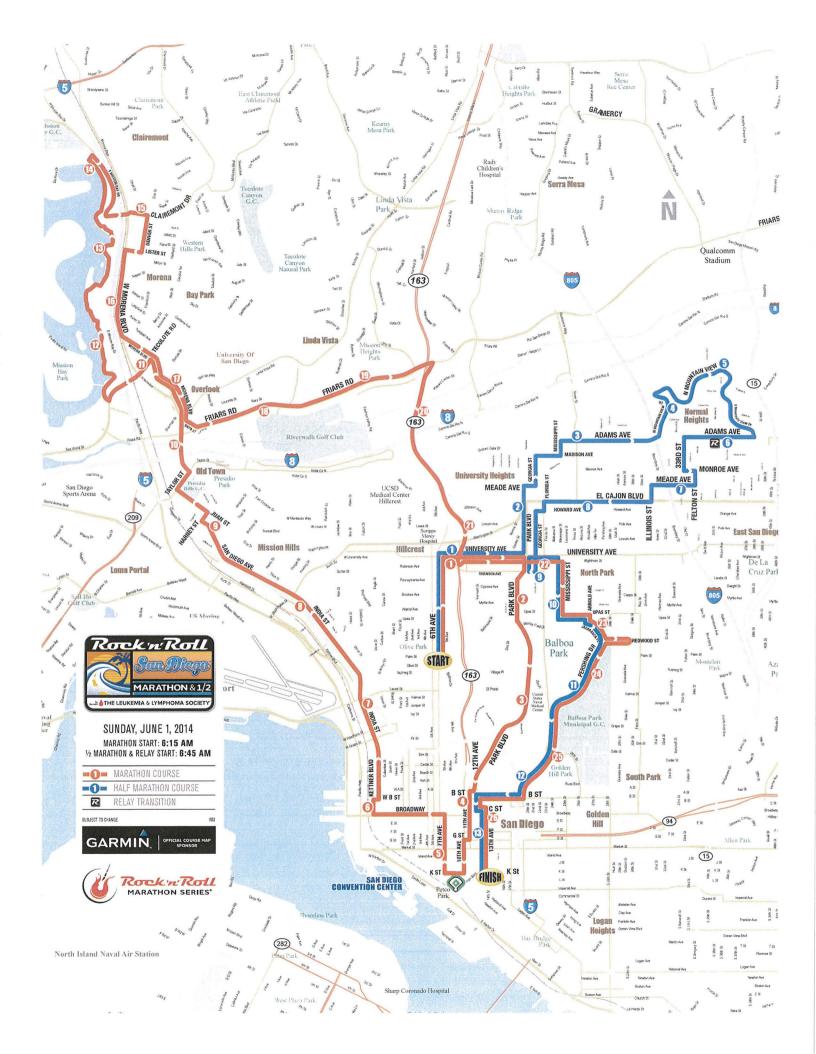

#### 2014 San Diego Rock 'n' Roll Marathon Turn by Turn Directions

|      | Start (north) on 6 <sup>th</sup> Ave at Quince St, whole road                                                            |
|------|--------------------------------------------------------------------------------------------------------------------------|
| 0.8  | Right (east) turn on University Ave, whole road                                                                          |
| 1.6  | Right (south) turn on Park Blvd, southbound lanes only                                                                   |
| 3.8  | Right (west) turn on B St, whole road                                                                                    |
| 3.9  | Left (south, against traffic) turn on 11 <sup>th</sup> Ave, east side of road                                            |
| 4.3  | Right (west, against traffic) turn on G St, whole road                                                                   |
| 4.4  | Left (south) turn on 10 <sup>th</sup> Ave, west side of road                                                             |
| 4.7  | Right (west) turn on K St, whole road                                                                                    |
| 4.8  | Right (north) turn on 7 <sup>th</sup> Ave, whole road                                                                    |
| 5.3  | Left (west) turn on Broadway, westbound lanes                                                                            |
| 6.0  | Right (north) turn on Kettner Blvd, northbound lanes                                                                     |
| 6.1  | Right (east) turn on B St, south side of road                                                                            |
| 6.2  | Left (north) turn on India St, east side of road to A St, then Ash St to Beech St runners will move to the west 2 lanes, |
|      | Beech St to Grape St whole road, Grape St to Hawthorn St move to west 2 lanes, Hawthorn to Spruce whole road,            |
|      | Spruce to Sassafras west lanes, after Sassafras runners in east lane                                                     |
| 8.0  | Bear left (northwest) to continue on San Diego Ave, east side of road until Bandini St, then whole road                  |
| 9.2  | Right (northeast) turn on Harney Ave, whole road                                                                         |
| 9.3  | Left (north) turn on Juan St, southbound lane                                                                            |
| 9.6  | Right (northeast) turn on Taylor St, eastbound lanes until after Sunset, then diagonal to Morena Blvd                    |
| 9.8  | Left (north) turn on Morena Blvd, southbound lanes                                                                       |
| 10.5 | Right (east) turn on Buenos Ave, whole road                                                                              |
| 10.6 | Left (north) turn on Morena Blvd, number 1 southbound lane                                                               |
| 10.9 | Left (west) turn on Tecolote Rd, westbound lanes                                                                         |
| 11.4 | Right (north) turn on Mission Bay Dr, northbound lanes                                                                   |
| 11.8 | Left (west) turn on bike path                                                                                            |
| 14.1 | Right (east) turn at De Anza Cove parking lot                                                                            |
| 14.2 | Right (south) turn on Mission Bay Dr, whole road                                                                         |
| 14.8 | Left (east) turn on Clairemont Dr, number one westbound lane                                                             |
| 15.1 | Right (south) turn on Denver St, northbound lane                                                                         |
| 15.5 | Right (west) turn on Lister St, whole road                                                                               |
| 15.6 | Left (south) turn on Morena Blvd, northbound lane (northbound access lane on far east side of road)                      |
| 16.4 | Left (east) turn to stay on Morena Blvd, southbound lane (northbound access lane continues on the far east side)         |
| 17.2 | Left (southeast) on Napa St, southbound lane                                                                             |
| 17.5 | Left (east) on Friars Rd, eastbound lanes (eastbound access lane on far south side/bike lane to Fashion Valley,          |
|      | eastbound access lane begins at Ulric St. in the number one eastbound lane)                                              |
| 19.4 | Right (south on northbound side) turn on 163N, NB lanes                                                                  |
| 21.3 | Left exit on 163N 10 <sup>th</sup> Ave on ramp, whole road                                                               |
| 21.5 | Left (north) turn on 10 <sup>th</sup> Ave, whole road                                                                    |
| 22.3 | Right (east) turn on University Ave, eastbound lanes                                                                     |
| 22.6 | Right (south) turn on Mississippi St, whole road                                                                         |
| 23.1 | Left (east) turn on Upas St, whole road                                                                                  |
| 23.3 | Right (south) turn on Arnold St, whole road                                                                              |
| 23.4 | Left (southeast) turn on Jacaranda PI, whole road                                                                        |
| 23.5 | Right (south) turn on Pershing Dr, whole road                                                                            |
| 23.6 | Left (east) turn on Redwood, whole road                                                                                  |
| 23.7 | Turnaround on Redwood (west), whole road                                                                                 |
| 23.8 | Left (south) turn on Pershing, whole road                                                                                |
| 25.6 | Right (west) turn on B St, whole road                                                                                    |
| 25.9 | Left (south on northbound side) turn on Park Blvd, northbound lanes                                                      |
| 26   | Left (west) turn on C St, whole road                                                                                     |
| 26.1 | Right turn on 13 <sup>th</sup> St, whole road                                                                            |
| 26.2 | Finish at 13 <sup>th</sup> St & K St                                                                                     |