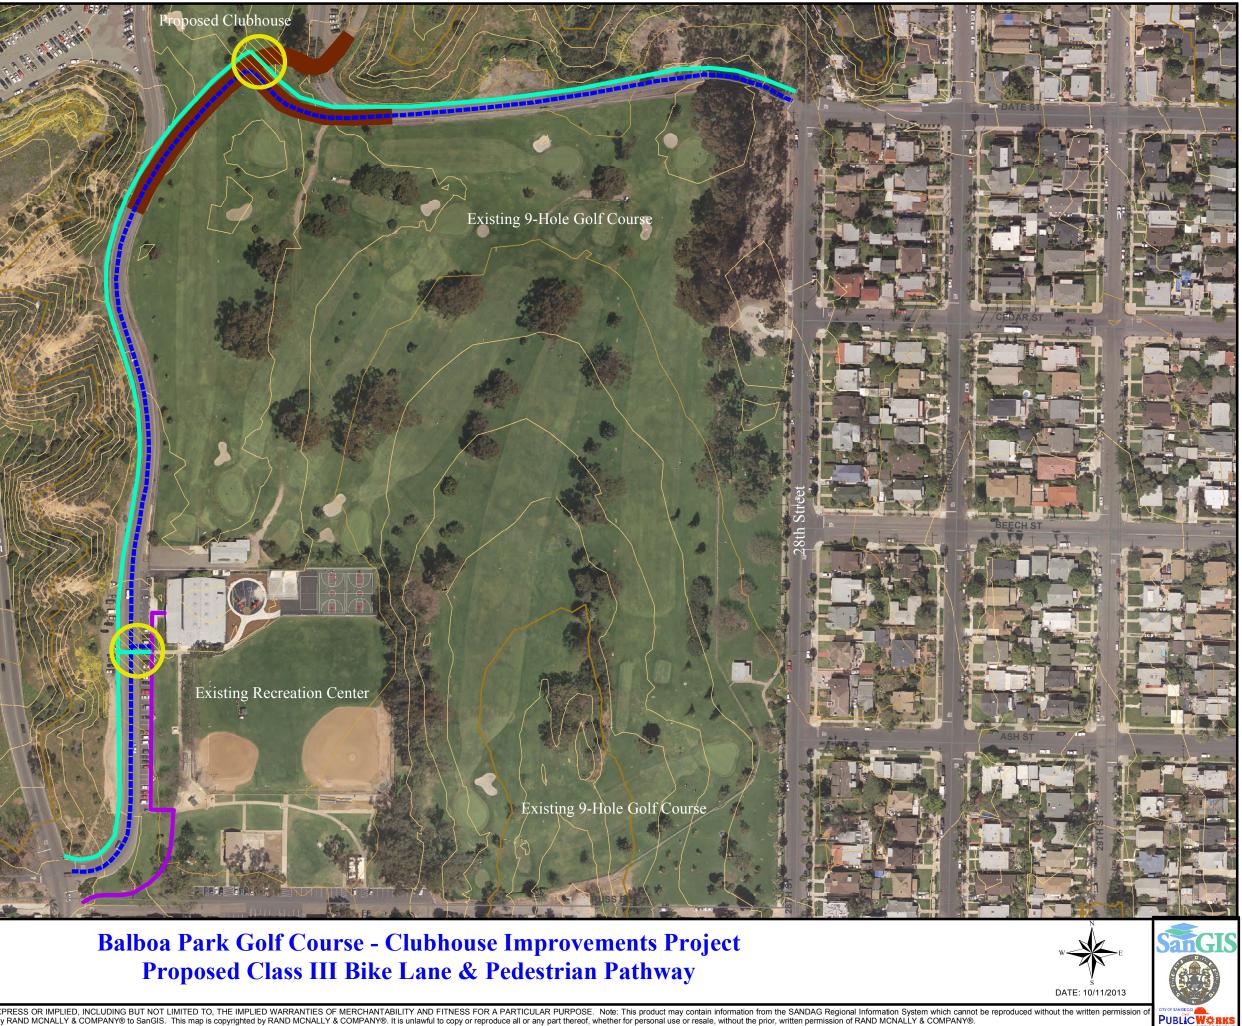

## **MAP LEGEND**

Proposed Pedestrian Crossing Across Golf Course Drive

Proposed Golf Course Drive Realignment

Proposed Class III Shared Bike Lane (Sharrow)

Existing Pedestrian Sidewalk to **Recreation Center** 

Proposed 5' Pedestrian Walkway

HIS MAP/DATA IS PROVIDED WITHOUT WARRANTY OF ANY KIND, EITHER EXPRESS OR IMPLIED, INCLUDING BUT NOT LIMITED TO, THE IMPLIED WARRANTIES OF MERCHANTABILITY AND FITNESS FOR A PARTICULAR PURPOSE. Note: This product may contain information from the SANDAG Regional Information from the service which cannot be reproduced without the written permission of MERCHANTABILITY AND FITNESS FOR A PARTICULAR PURPOSE. Note: This product may contain information from the SANDAG Regional Information System which cannot be reproduced without the written permission of MERCHANTABILITY AND FITNESS FOR A PARTICULAR PURPOSE. Note: This product may contain information from the SANDAG Regional INFORMATION FOR of RAND MCNALLY & COMPANY® RAND MCNALLY & COMPANY® to SanGIS.