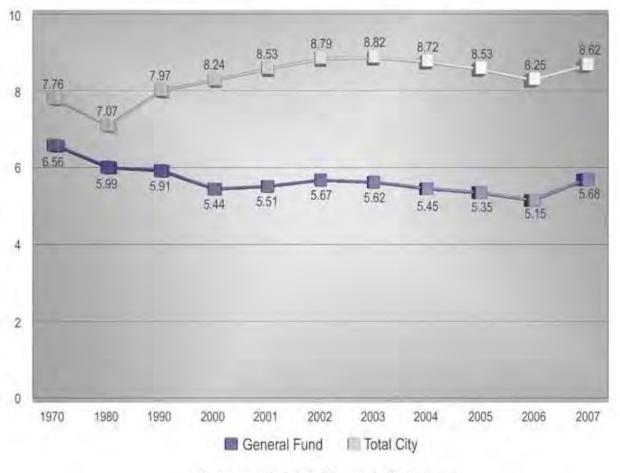

unded employees. See Schedule II for a breakdown by funding category. <sup>(2)</sup> Census counts for April 1 of that year, as reported by the U.S. Department of Commerce, Federal Bureau of the Census.

<sup>(3)</sup> The estimates reflect the most current figures available from the State Department of Finance, Demographic Research Unit, and are subject to revision.

<sup>(4)</sup> Number revised due to internal restructuring.

<sup>(5)</sup> The City population figure reflects the projection as of January 1, 2007 prepared by the City of San Diego, Planning Department, Urban Analysis section and is subject to revision. The Fiscal Year 2007 Annual Budget includes 430 supplemental positions that represent city employees actively working on the payroll but not budgeted in Fiscal Year 2006.



CITY EMPLOYEES PER 1,000 POPULATION

Figures are projected as of January 1st for each year. Source: City of San Diego Planning Department Urban Analysis

|                                                                       | FY 2005<br>ADOPTED<br>BUDGET |          | FY 2006<br>ADOPTED<br>BUDGET | FY 2007<br>ADOPTED<br>BUDGET |
|-----------------------------------------------------------------------|------------------------------|----------|------------------------------|------------------------------|
| GENERAL FUND                                                          | DODGET                       |          | DODGET                       | DODGET                       |
| CARRYOVER FROM PRIOR YEAR (1)                                         | \$<br>11,600,000             | \$