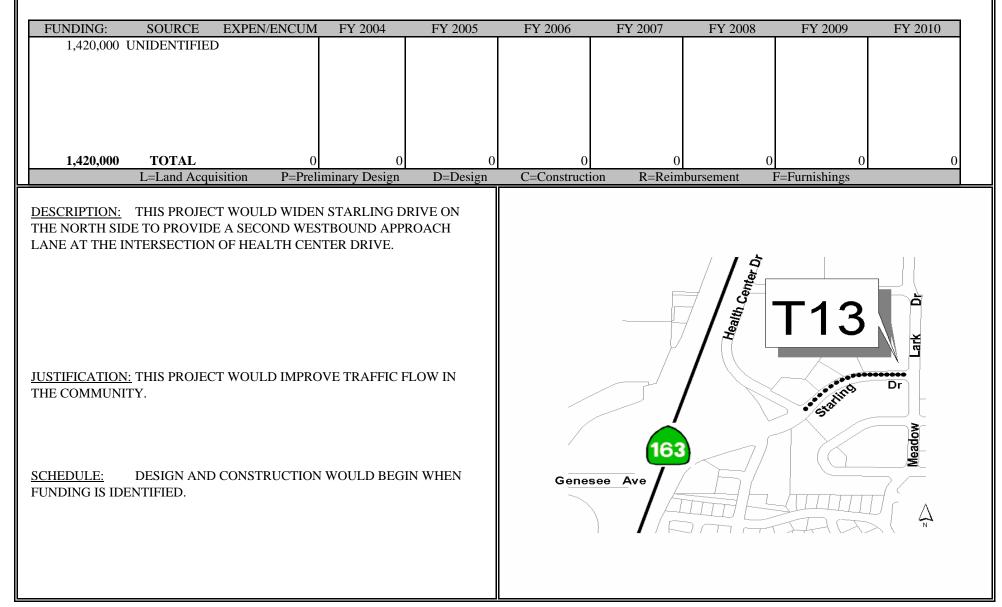

# **PROJECT: T13** COUNCIL DISTRICT: 6 COMMUNITY: SERRA MESA

# TITLE: STARLING DRIVE WIDENING