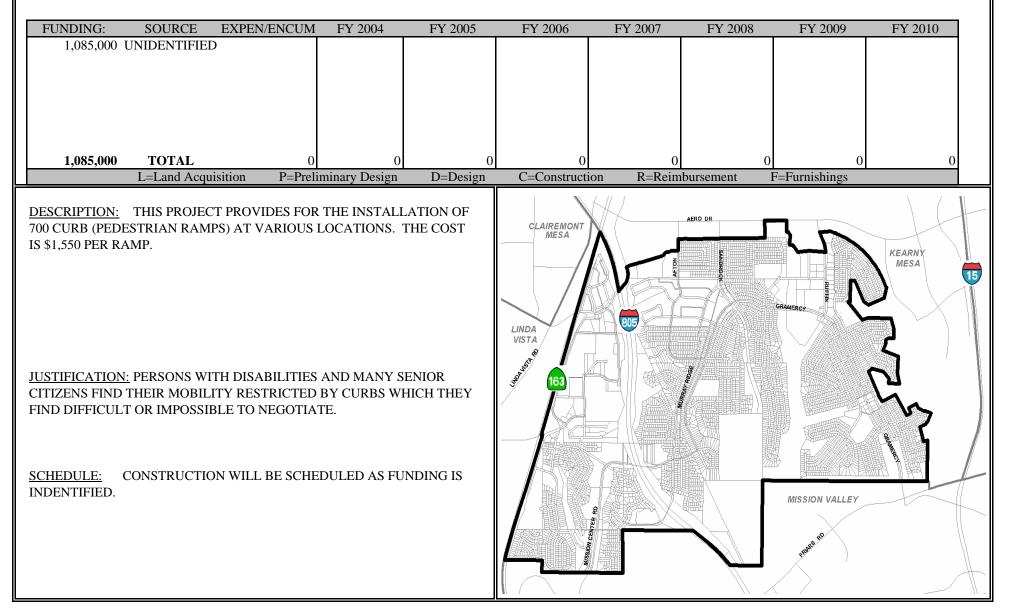

# **PROJECT: T5** COUNCIL DISTRICT: 6 COMMUNITY: SERRA MESA

# TITLE: ARCHITECTURAL BARRIER REMOVAL