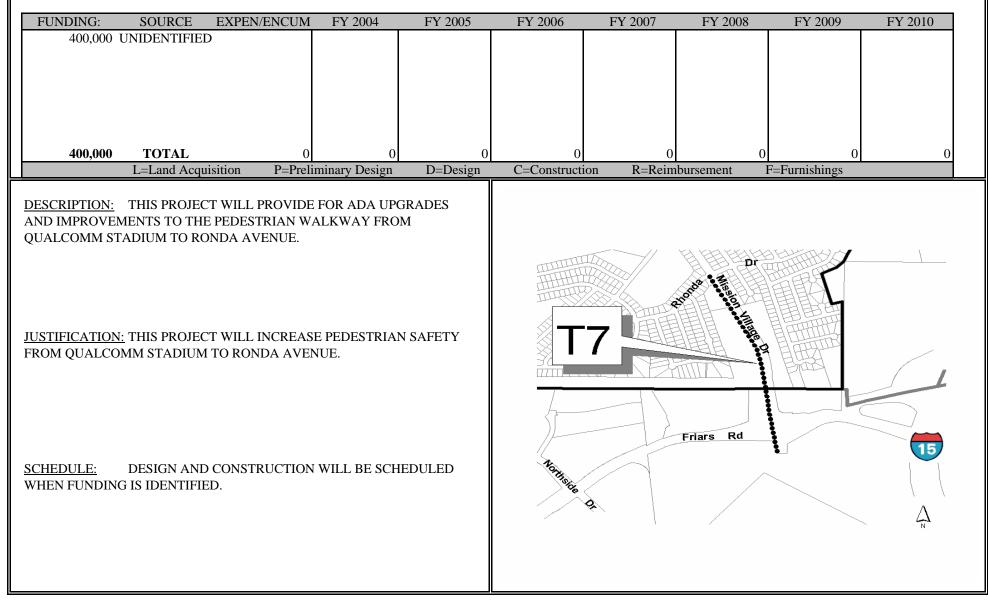

## **PROJECT: T7** COUNCIL DISTRICT: 6 COMMUNITY: SERRA MESA

# TITLE: MISSION VILLAGE DR--SIDEWALKS ADA ACCESSIBLE