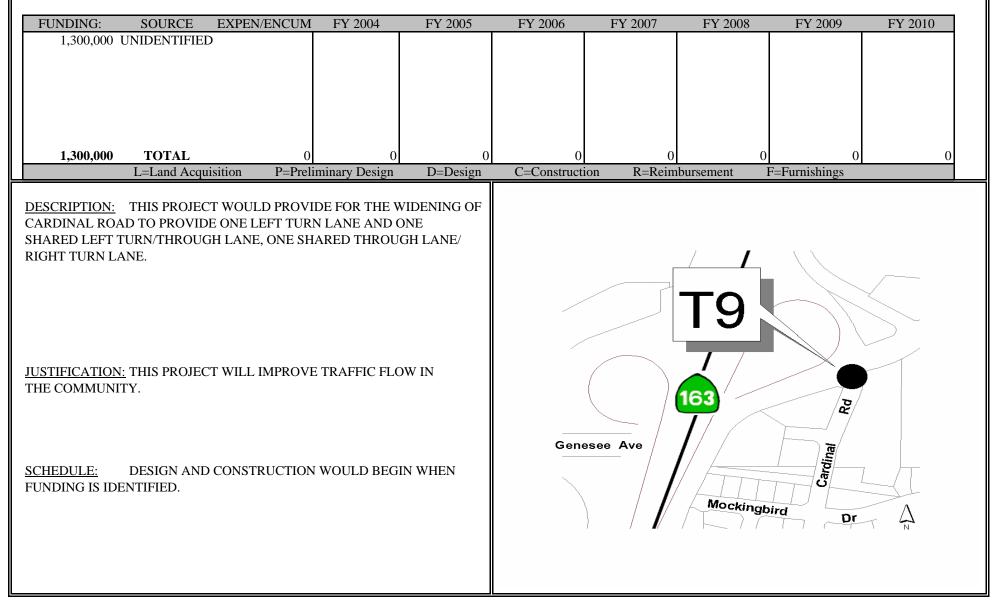

# **PROJECT: T9** COUNCIL DISTRICT: 6 COMMUNITY: SERRA MESA

# TITLE: CARDINAL ROAD WIDENING/IMPROVEMENTS