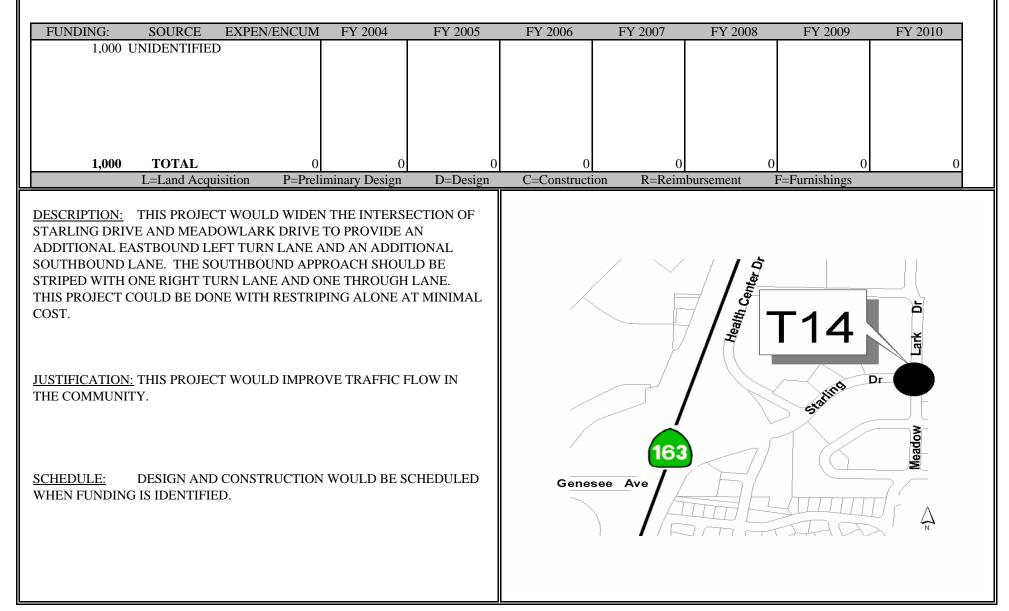

## **PROJECT: T14** COUNCIL DISTRICT: 6 COMMUNITY: SERRA MESA

## TITLE: STARLING DRIVE & MEADOWLARK DRIVE INTERSECTION