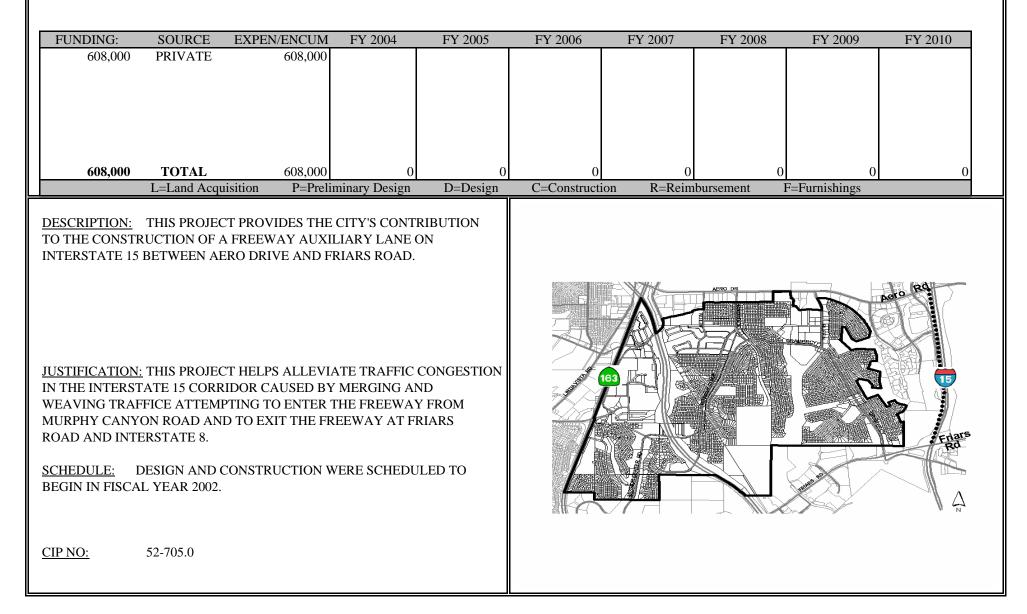

## **PROJECT: T1** COUNCIL DISTRICT: 6 COMMUNITY: SERRA MESA

# TITLE: INTERSTATE 15 AUXILIARY LANE-AERO DR. TO FRIARS RD.