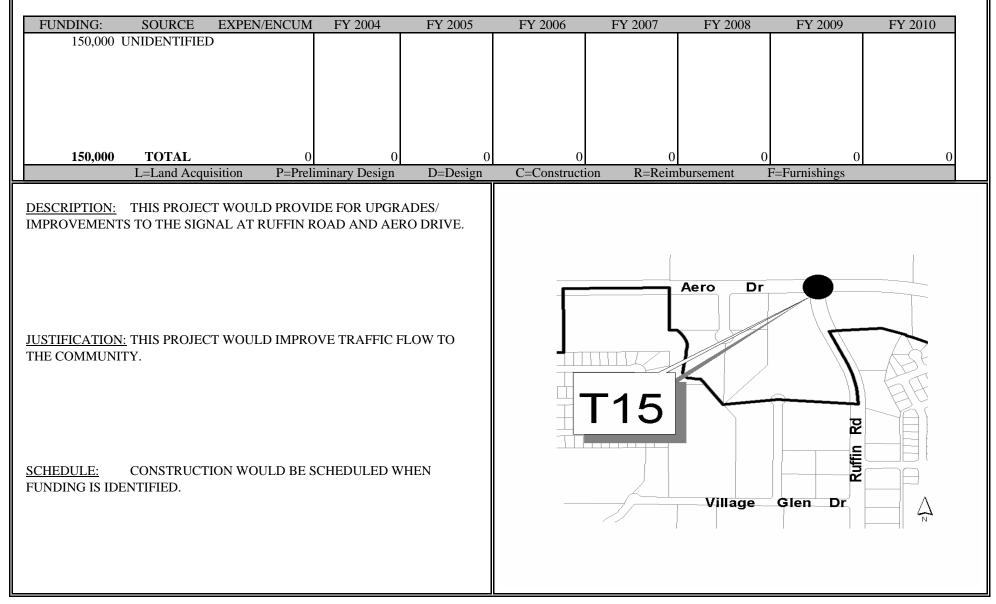

## **PROJECT: T15** COUNCIL DISTRICT: 6 COMMUNITY: SERRA MESA

# TITLE: TRAFFIC SIGNAL IMPROVEMENTS AT RUFFIN RD/AERO DR.