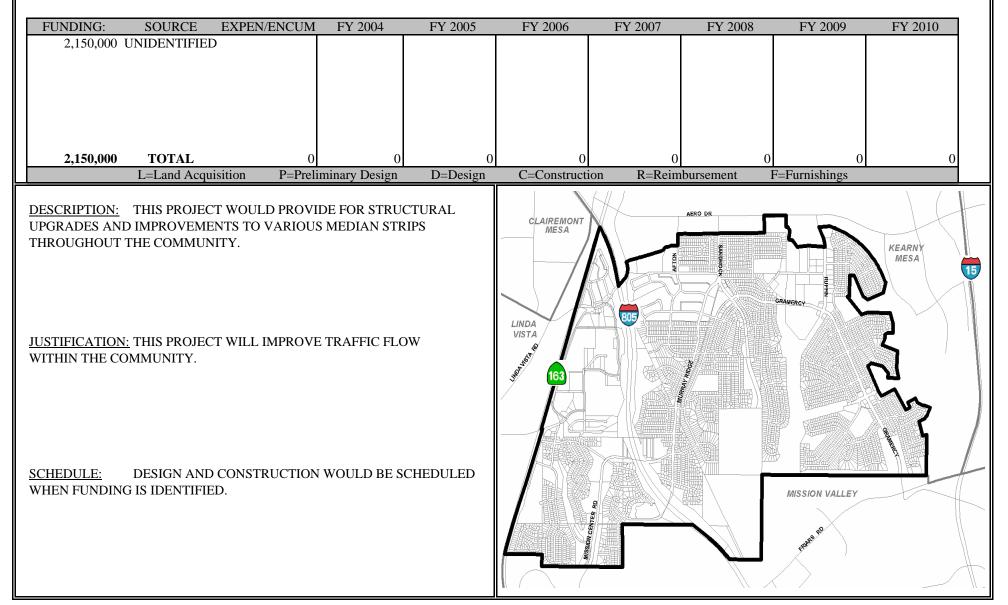

# **PROJECT: T6** COUNCIL DISTRICT: 6 COMMUNITY: SERRA MESA

# TITLE: MEDIAN STRIP IMPROVEMENTS