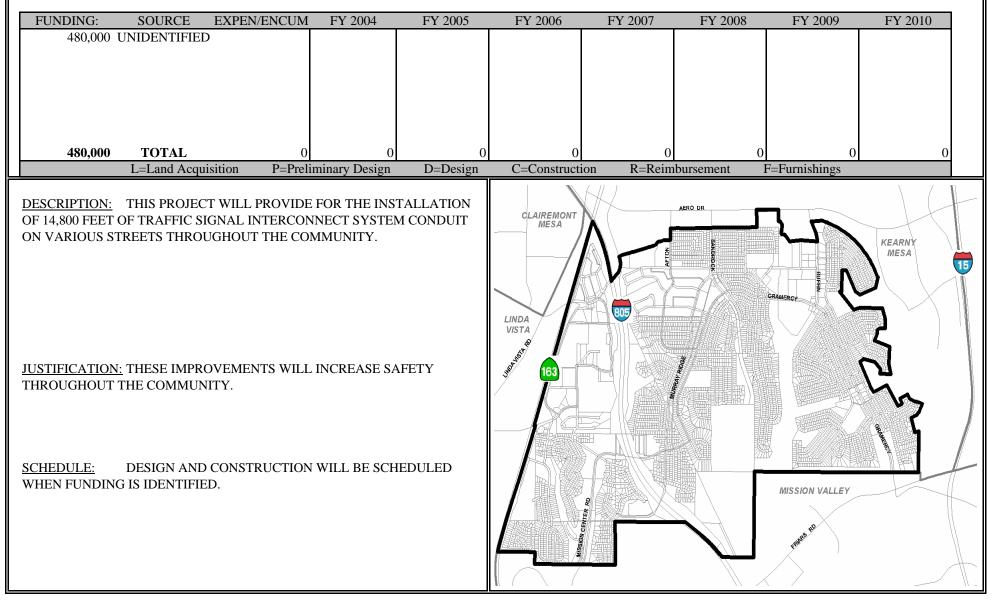

# **PROJECT: T3** COUNCIL DISTRICT: 6 COMMUNITY: SERRA MESA

# TITLE: TRAFFIC SIGNAL INTERCONNECT