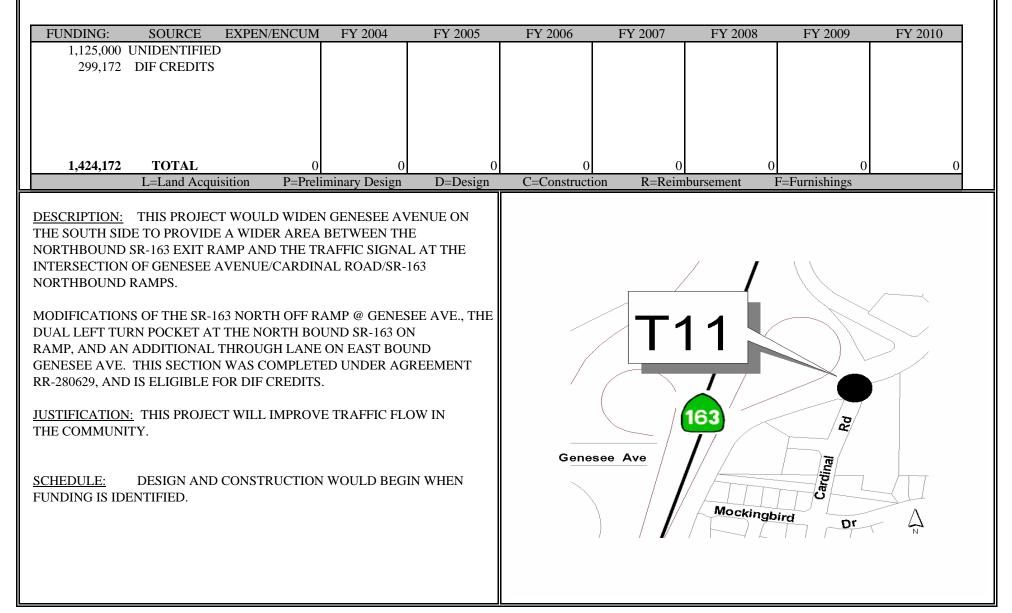

# **PROJECT: T11** COUNCIL DISTRICT: 6 COMMUNITY: SERRA MESA

## TITLE: GENESEE AVENUE WIDENING ON SOUTH SIDE