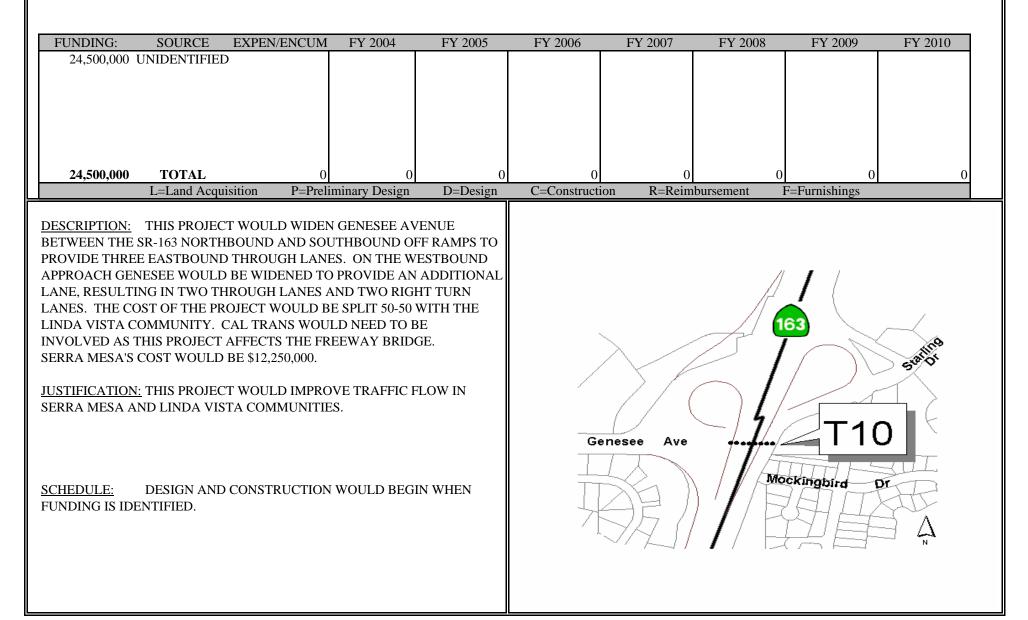

# **PROJECT: T10** COUNCIL DISTRICT: 6 COMMUNITY: SERRA MESA

## TITLE: GENESEE AVENUE WIDENING BETWEEN THE SR-163