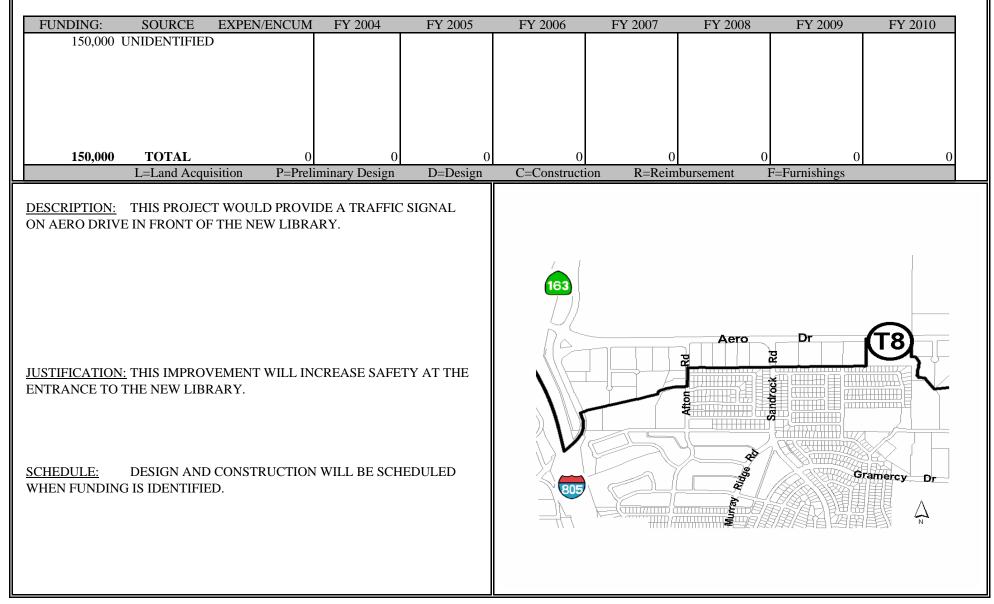

## **PROJECT: T8** COUNCIL DISTRICT: 6 COMMUNITY: SERRA MESA

# TITLE: TRAFFIC SIGNAL ON AERO DRIVE ENTRANCE TO NEW LIBRARY