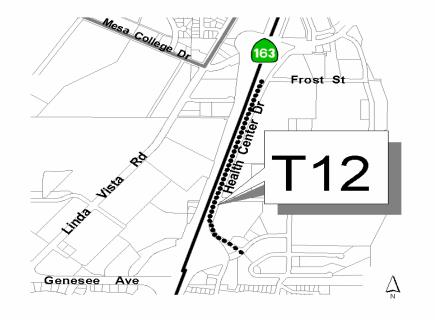

# **PROJECT: T12** COUNCIL DISTRICT: 6 COMMUNITY: SERRA MESA

## TITLE: HEALTH CENTER DRIVE WIDENING