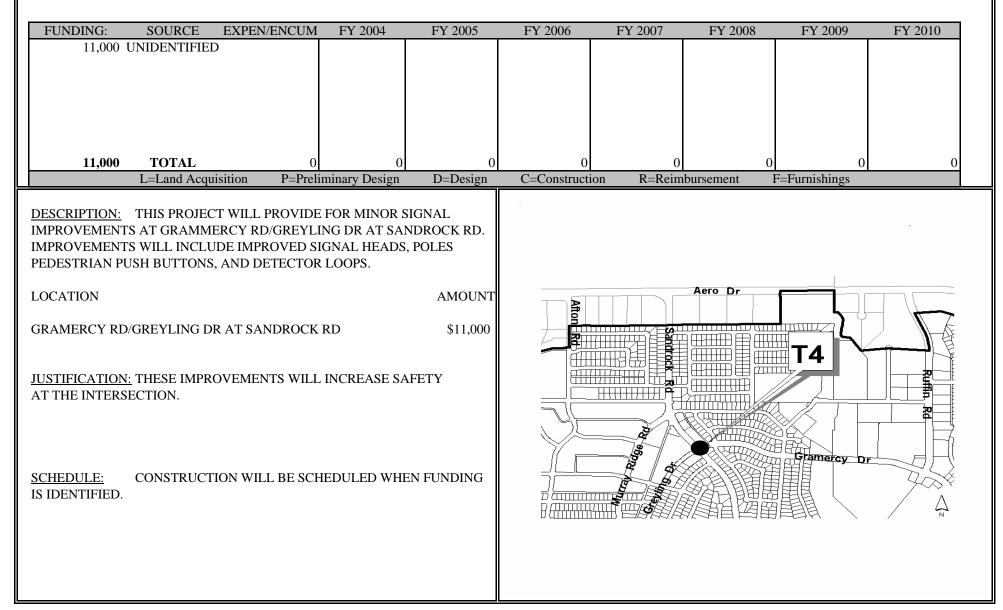

# **PROJECT: T4** COUNCIL DISTRICT: 6 COMMUNITY: SERRA MESA

# TITLE: TRAFFIC SIGNAL IMPROVEMENTS