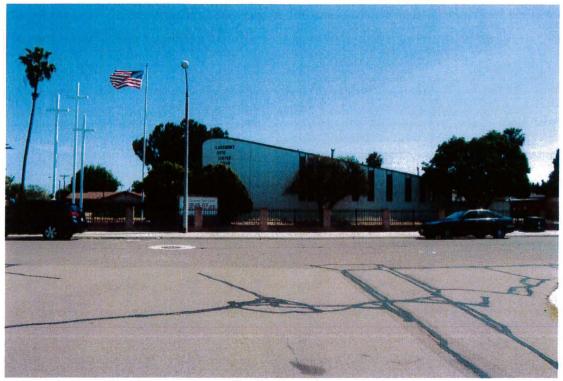

### BACKGROUND

Verizon East Clairemont is an application for a Conditional Use Permit (CUP), Process Three, for a Wireless Communication Facility (WCF). The project is located at 7045 Forum Street on the Clairemont Faith Center Church property. The project is located in the RS-1-7 zone, within the Clairemont Mesa community plan area. The site is surrounded by residential uses (Attachments 1, 2 and 3). WCFs are permitted in residential zones with a non-residential use where the antennas are located less than 100-feet from the property line of a residential use with a CUP.

Rev 7/15/15pjf

Aerial Photo <u>VERIZON- EAST CLAIREMONT PROJECT NUMBER 397089</u> 7045 FORUM STREET

ATTACHMENT 1