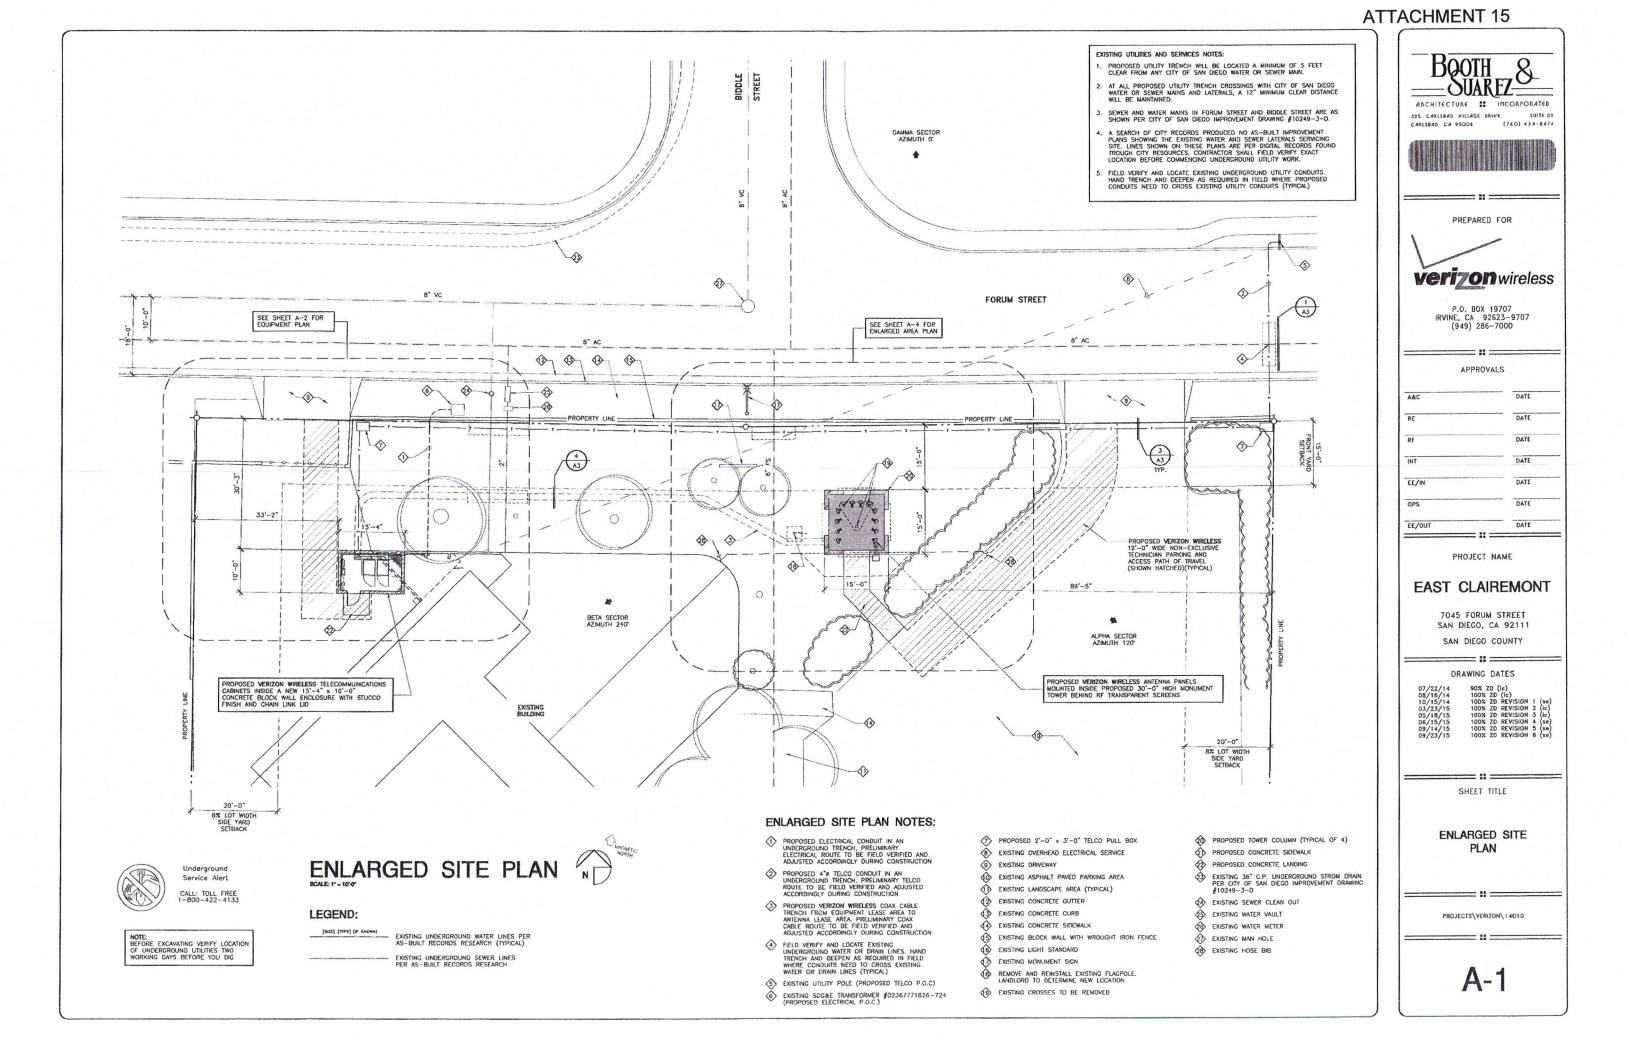

Land Development Code Section 141.0420(g)(2) requires that WCF "use all reasonable means to conceal or minimize the visual impact through integration..." Integration with existing structures or among existing uses shall be accomplished through the use of architecture, landscape, and siting solutions. This WCF consists of a new 30-foot tall church monument concealing 12 panel antennas and 12 Remote Radio Units. A 153-square foot concrete block enclosure contains equipment associated with the antennas. The monument is proposed in front of the church as a focal point for the property (Attachments 11 and 15).

The existing church property has an eclectic combination of design elements. The church itself is reminiscent of a mid-century modern design, while the ancillary buildings are simple post war designs and a fence consisting of brick pilasters in between wrought iron fencing exists along the front property line. The proposed monument will utilize the church color palette and introduce new design elements that the church anticipates on carrying over to future plans for upgrading the building. The lower portion of the monument consists of four columns clad in decorative stone and the upper solid portion will conceal the antennas and include decorative elements and a cross on each side (Attachment 11). Verizon is adding four 24-inch box Flowering Pear trees along the front of the church property to help improve views from the street. Additional shrubs are proposed around the base of the monument as well. The equipment enclosure is proposed on the northwest side of the church. It will be painted and stucco coated to match the wall. Shrubs are also proposed to be planted in front of the wall and the enclosure to help break up the mass (Attachment 15).

Verizon's coverage objective and search ring for this area consists of solid residential uses with the exception of the only non-residential use, the Clairemont Faith Center church. The design is a mid-century modern style that is somewhat plain in appearance except for the roof line which rises to approximately 21-feet at a point in the front, tapering back to a lower height. Verizon's monument is proposed at 30-feet and is designed to include a similar color palette and some of the materials of the church. It will be set back approximately 25-feet from the street and the project includes the installation of four 24-inch box Flowering Pear trees along the front of the church to help enhance views. The associated equipment is located on the northwest side of the church in a concrete block enclosure textured and painted to match the adjacent church building. Landscape shrubs are proposed in and around both the equipment enclosure and monument. Based on this analysis, the WCF is appropriate at this location.