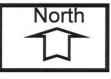

## **CLAIREMONT MESA COMMUNITY PLAN MAP** VERIZON- EAST CLAIREMONT PROJECT NUMBER 397089

North

**7045 FORUM STREET** 

7045 FORUM STREET

ATTACHMENT 3

## 1. The proposed development will not adversely affect the applicable land use plan;

While the Clairemont Mesa Community Plan does not specifically address Wireless Communication Facilities (WCF), the City's General Plan, in Policy UD-A.15, states that the visual impact of wireless facilities should be minimized. This can be achieved by concealing wireless facilities in existing structures when possible, or by using camouflage and screening techniques to hide or blend them into the surrounding area. The project is located in the RS-1-7 zone which has a 30-foot height limit and Verizon is proposing a 30-foot tall stealth church monument that will conceal 12 panel antennas, 12 Remote Radio Units (RRU) and two raycaps. Currently there are three crosses of varying height in front of the church as well as an existing approximate 35-foot tall flag pole. The three crosses will be replaced with the new church monument and the flag pole will be relocated elsewhere on the property. The design of the