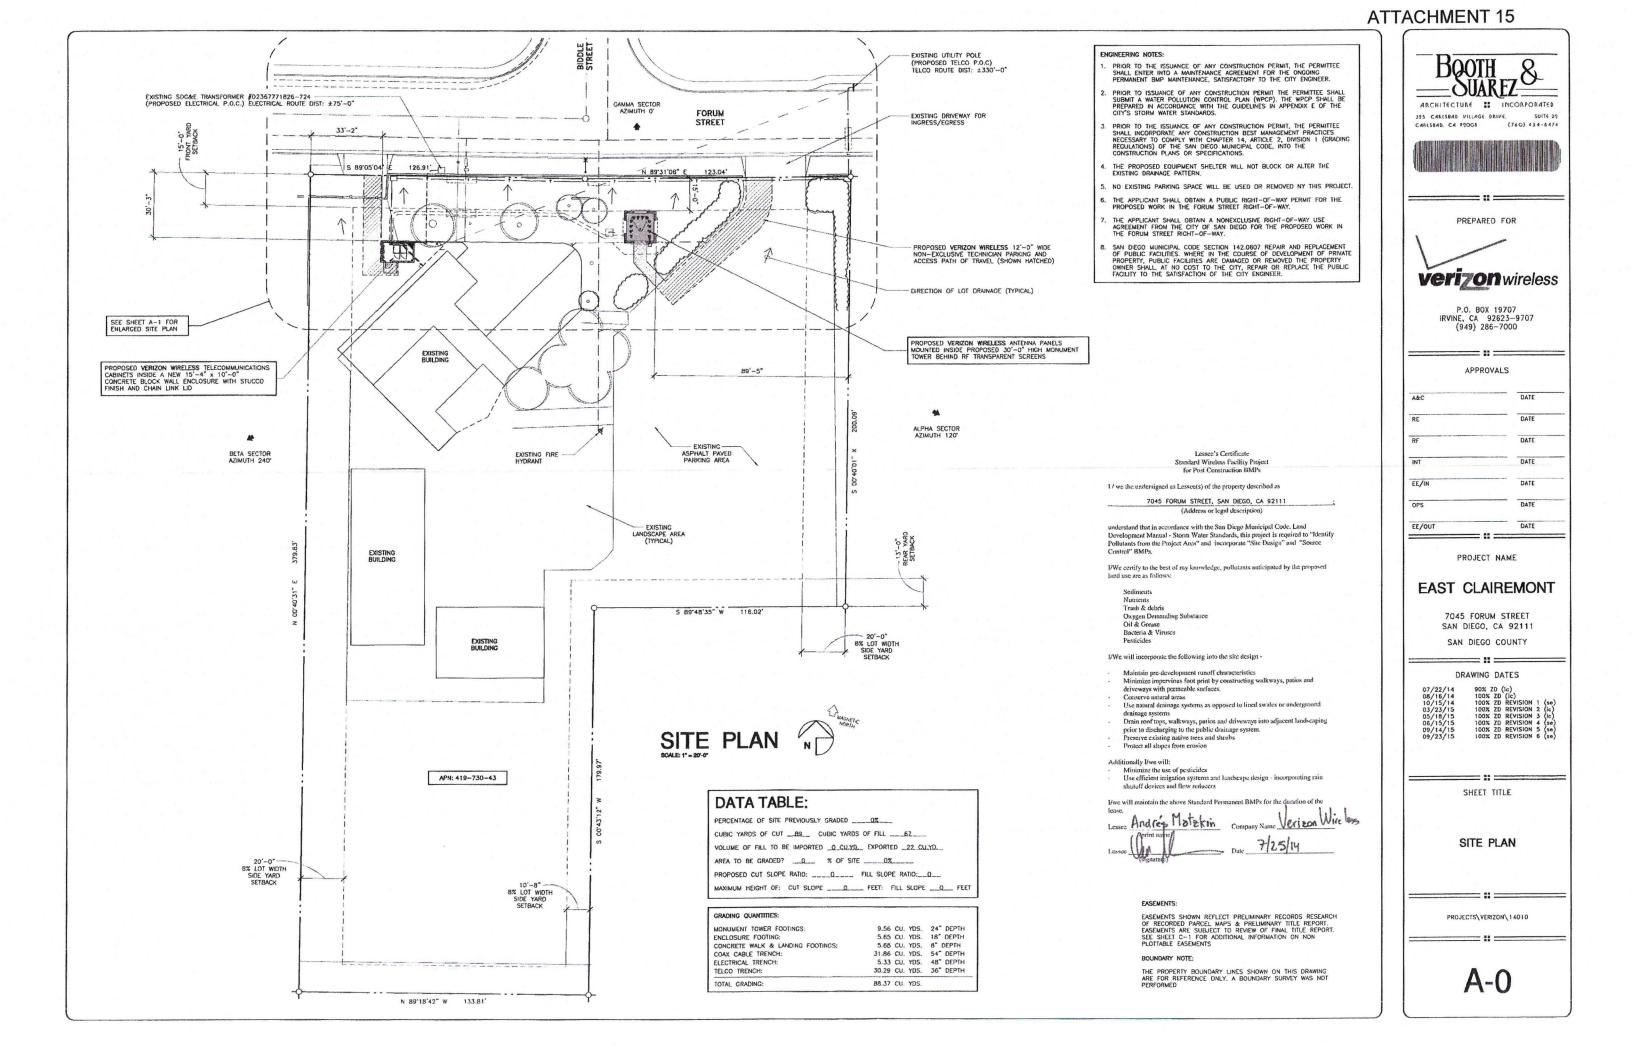

Land Development Code Section 141.0420(g)(2) requires that WCF "use all reasonable means to conceal or minimize the visual impact through integration..." Integration with existing structures or among existing uses shall be accomplished through the use of architecture, landscape, and siting solutions. This WCF consists of a new 30-foot tall church monument concealing 12 panel antennas and 12 Remote Radio Units. A 153-square foot concrete block enclosure contains equipment associated with the antennas. The monument is proposed in front of the church as a focal point for the property (Attachments 11 and 15).

The existing church property has an eclectic combination of design elements. The church itself is reminiscent of a mid-century modern design, while the ancillary buildings are simple post war designs and a fence consisting of brick pilasters in between wrought iron fencing exists along the front property line. The proposed monument will utilize the church color palette and introduce new design elements that the church anticipates on carrying over to future plans for upgrading the building. The lower portion of the monument consists of four columns clad in decorative stone and the upper solid portion will conceal the antennas and include decorative elements and a cross on each side (Attachment 11). Verizon is adding four 24-inch box Flowering Pear trees along the front of the church property to help improve views from the street. Additional shrubs are proposed around the base of the monument as well. The equipment enclosure is proposed on the northwest side of the church. It will be painted and stucco coated to match the wall. Shrubs are also proposed to be planted in front of the wall and the enclosure to help break up the mass (Attachment 15).

The associated equipment is set back 30-feet from the front of the church property and is located to the west of the monument in a 153-square foot concrete block enclosure that will be coated with stucco with trim detail to match the church building. This project, as proposed, does not interfere with the church and will not adversely affect the Clairemont Mesa Community Plan.

### **ENGINEERING REQUIREMENTS**:

14. The project proposes to export 22 cubic yards of material from the project site. All excavated material listed to be exported, shall be exported to a legal disposal site in accordance with the Standard Specifications for Public Works Construction (the "Green Book"), 2009 edition and Regional Supplement Amendments adopted by Regional Standards Committee.

### LANDSCAPE REQUIREMENTS:

21. Prior to issuance of any construction permits for structures, the Owner/Permittee shall submit complete landscape and irrigation construction documents consistent with the Landscape Standards to the Development Services Department for approval. The construction documents shall be in substantial conformance with Exhibit 'A,' Landscape Development Plan, on file in the Development Services Department. Construction plans shall show, label, and dimension a 40 sq-ft area around each tree which is unencumbered by hardscape and utilities as set forth under LDC 142.0403(b)(5).