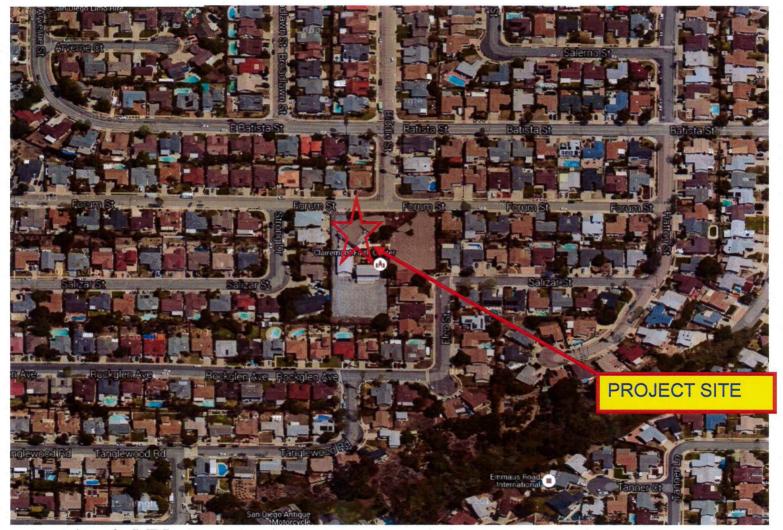

### BACKGROUND

Verizon East Clairemont is an application for a Conditional Use Permit (CUP), Process Three, for a Wireless Communication Facility (WCF). The project is located at 7045 Forum Street on the Clairemont Faith Center Church property. The project is located in the RS-1-7 zone, within the Clairemont Mesa community plan area. The site is surrounded by residential uses (Attachments 1, 2 and 3). WCFs are permitted in residential zones with a non-residential use where the antennas are located less than 100-feet from the property line of a residential use with a CUP.

Rev 7/15/15pjf

Aerial Photo <u>VERIZON- EAST CLAIREMONT PROJECT NUMBER 397089</u> 7045 FORUM STREET

ATTACHMENT 1