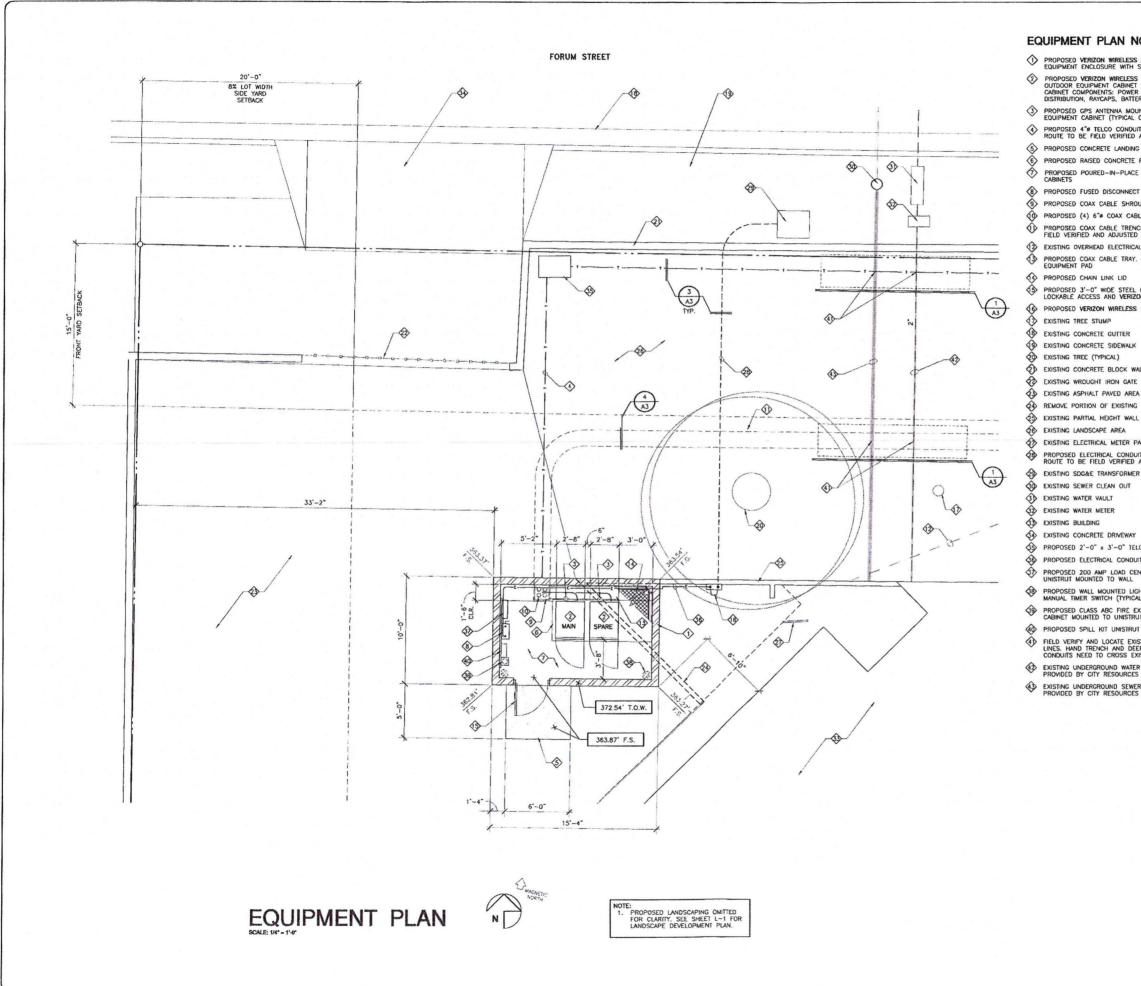

Land Development Code Section 141.0420(g)(2) requires that WCF "use all reasonable means to conceal or minimize the visual impact through integration..." Integration with existing structures or among existing uses shall be accomplished through the use of architecture, landscape, and siting solutions. This WCF consists of a new 30-foot tall church monument concealing 12 panel antennas and 12 Remote Radio Units. A 153-square foot concrete block enclosure contains equipment associated with the antennas. The monument is proposed in front of the church as a focal point for the property (Attachments 11 and 15).

The existing church property has an eclectic combination of design elements. The church itself is reminiscent of a mid-century modern design, while the ancillary buildings are simple post war designs and a fence consisting of brick pilasters in between wrought iron fencing exists along the front property line. The proposed monument will utilize the church color palette and introduce new design elements that the church anticipates on carrying over to future plans for upgrading the building. The lower portion of the monument consists of four columns clad in decorative stone and the upper solid portion will conceal the antennas and include decorative elements and a cross on each side (Attachment 11). Verizon is adding four 24-inch box Flowering Pear trees along the front of the church property to help improve views from the street. Additional shrubs are proposed around the base of the monument as well. The equipment enclosure is proposed on the northwest side of the church. It will be painted and stucco coated to match the wall. Shrubs are also proposed to be planted in front of the wall and the enclosure to help break up the mass (Attachment 15).

The associated equipment is set back 30-feet from the front of the church property and is located to the west of the monument in a 153-square foot concrete block enclosure that will be coated with stucco with trim detail to match the church building. This project, as proposed, does not interfere with the church and will not adversely affect the Clairemont Mesa Community Plan.

Verizon's coverage objective and search ring for this area consists of solid residential uses with the exception of the only non-residential use, the Clairemont Faith Center church. The design is a mid-century modern style that is somewhat plain in appearance except for the roof line which rises to approximately 21-feet at a point in the front, tapering back to a lower height. Verizon's monument is proposed at 30-feet and is designed to include a similar color palette and some of the materials of the church. It will be set back approximately 25-feet from the street and the project includes the installation of four 24-inch box Flowering Pear trees along the front of the church to help enhance views. The associated equipment is located on the northwest side of the church in a concrete block enclosure textured and painted to match the adjacent church building. Landscape shrubs are proposed in and around both the equipment enclosure and monument. Based on this analysis, the WCF is appropriate at this location.

The project shall include:

- a. A stealth 30-foot tall church monument concealing 12 panel antennas, 12 Remote Radio Units and two raycaps;
- b. A 153-square foot equipment enclosure;
- c. Landscaping (planting, irrigation and landscape related improvements);
- d. Public and private accessory improvements determined by the Development Services Department to be consistent with the land use and development standards for this site in accordance with the adopted community plan, the California Environmental Quality