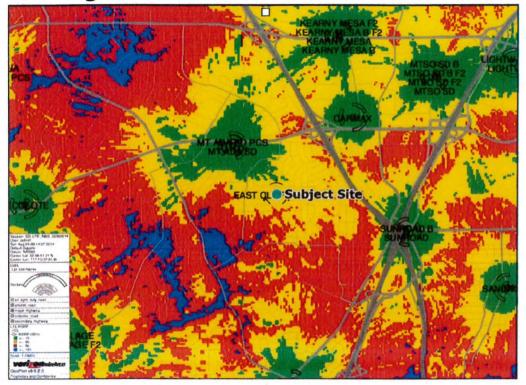

the criteria set forth in CEQA Section 15303 which allows for installation of small new equipment and facilities for structures not exceeding 2,500 square feet as well as accessory structures. Furthermore, the exceptions listed in 15300.2 would not apply.

LEAD AGENCY CONTACT PERSON: Morgan Dresser

TELEPHONE: (619)446-5404

IF FILED BY APPLICANT:

- 1. ATTACH CERTIFIED DOCUMENT OF EXEMPTION FINDING.
- 2. HAS A NOTICE OF EXEMPTION BEEN FILED BY THE PUBLIC AGENCY APPROVING THE PROJECT?
  - () YES () NO

IT IS HEREBY CERTIFIED THAT THE CITY OF SAN DIEGO HAS DETERMINED THE ABOVE ACTIVITY TO BE EXEMPT FROM CEQA.

SIGNATURE/TITI

DECEMBER 2, 2015 DATE

CHECK ONE: ( ) SIGNED BY LEAD AGENCY ( ) SIGNED BY APPLICANT

DATE RECEIVED FOR FILING WITH COUNTY CLERK OR OPR:



### Coverage without site





Coverage with site



-3

### SITE JUSTIFICATION Verizon "East Clairemont" 7045 Forum Street San Diego, CA 92111

#### PROJECT DESCRIPTION

This application seeks to install a Wireless Communications Facility (WCF) for Verizon Wireless located at 7045 Forum Street at the Clairemont Faith Center. The project proposes to install a 30' architectural church monument supporting twelve (12) antennas, (12) RRUs and (1) MW dish. The associated equipment necessary to operate the facility will be located within a 153 sf CMU enclosure along the northwestern portion of the property. The project has been designed to utilize architectural integration as required by the Land Development Code as well as appropriate ornamental landscaping for visual continuity and natural integration as well.

#### SIT