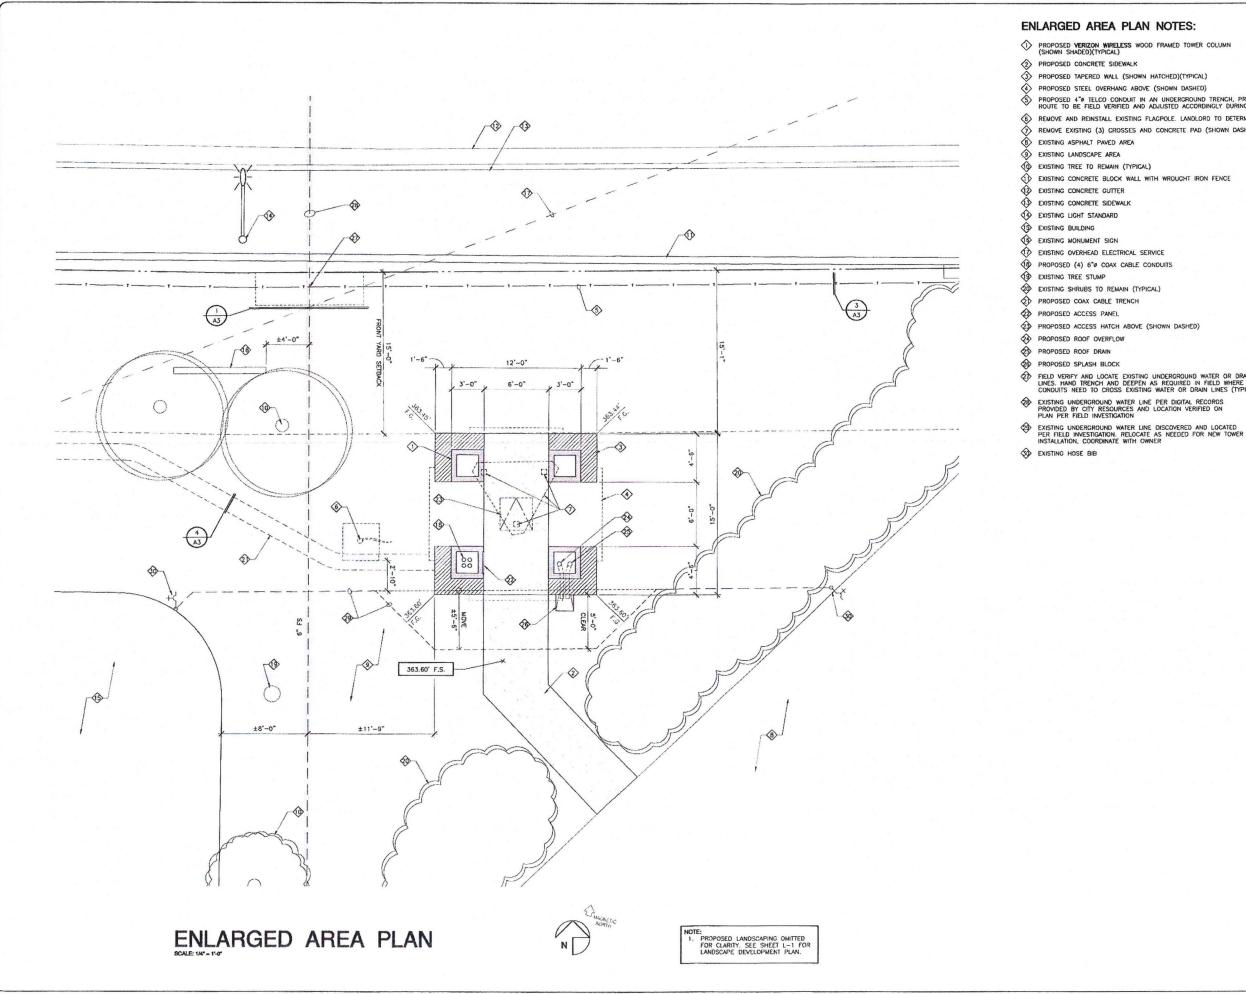

Land Development Code Section 141.0420(g)(2) requires that WCF "use all reasonable means to conceal or minimize the visual impact through integration..." Integration with existing structures or among existing uses shall be accomplished through the use of architecture, landscape, and siting solutions. This WCF consists of a new 30-foot tall church monument concealing 12 panel antennas and 12 Remote Radio Units. A 153-square foot concrete block enclosure contains equipment associated with the antennas. The monument is proposed in front of the church as a focal point for the property (Attachments 11 and 15).

The existing church property has an eclectic combination of design elements. The church itself is reminiscent of a mid-century modern design, while the ancillary buildings are simple post war designs and a fence consisting of brick pilasters in between wrought iron fencing exists along the front property line. The proposed monument will utilize the church color palette and introduce new design elements that the church anticipates on carrying over to future plans for upgrading the building. The lower portion of the monument consists of four columns clad in decorative stone and the upper solid portion will conceal the antennas and include decorative elements and a cross on each side (Attachment 11). Verizon is adding four 24-inch box Flowering Pear trees along the front of the church property to help improve views from the street. Additional shrubs are proposed around the base of the monument as well. The equipment enclosure is proposed on the northwest side of the church. It will be painted and stucco coated to match the wall. Shrubs are also proposed to be planted in front of the wall and the enclosure to help break up the mass (Attachment 15).

monument includes four support columns clad in decorative stone where the upper portion is solid with decorative trim and a cross on each side. The antennas and associated components will be concealed within the upper portion of the monument. Four 24-inch box Flowering Pear trees are proposed to be planted along the front of the property to enhance views of the WCF. From the public right-of-way, the WCF will appear as an architectural focal point for the church. The church property has a mixture of eclectic buildings including a modern church design that is plain in appearance. It is approximately 21-feet tall at the highest point in the front, tapering back to a lower height. At the front property line, a low concrete block wall with pilasters supporting black wrought iron fencing exists. The tower is proposed approximately 25-feet back from the street in the exact place where the three cross towers currently exist.

The associated equipment is set back 30-feet from the front of the church property and is located to the west of the monument in a 153-square foot concrete block enclosure that will be coated with stucco with trim detail to match the church building. This project, as proposed, does not interfere with the church and will not adversely affect the Clairemont Mesa Community Plan.

associated components of the WCF are proposed to be completely concealed within the monument structure and the equipment will be located within an enclosure on the northwest side of the church. Verizon is proposing to plant four 24-inch box Flowering Pear trees along the front of the property, which will provide a landscape screen and improve and enhance views from the public right-of-way.

Verizon's coverage objective and search ring for this area consists of solid residential uses with the exception of the only non-residential use, the Clairemont Faith Center church. The design is a mid-century modern style that is somewhat plain in appearance except for the roof line which rises to approximately 21-feet at a point in the front, tapering back to a lower height. Verizon's monument is proposed at 30-feet and is designed to include a similar color palette and some of the materials of the church. It will be set back approximately 25-feet from the street and the project includes the installation of four 24-inch box Flowering Pear trees along the front of the church to help enhance views. The associated equipment is located on the northwest side of the church in a concrete block enclosure textured and painted to match the adjacent church building. Landscape shrubs are proposed in and around both the equipment enclosure and monument. Based on this analysis, the WCF is appropriate at this location.