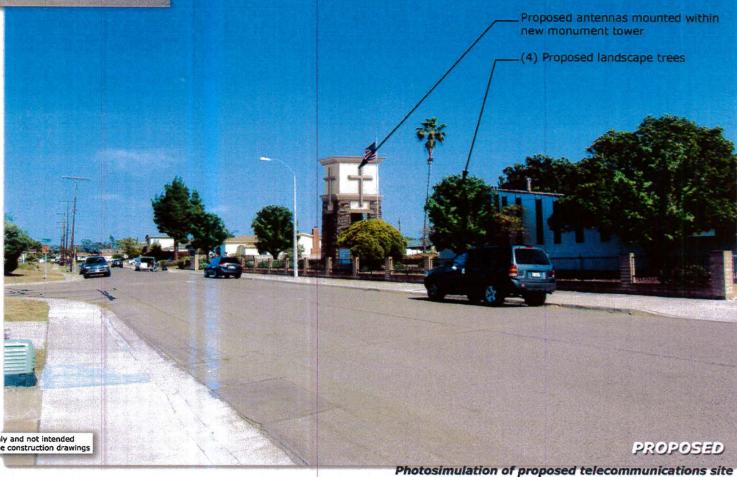

Land Development Code Section 141.0420(g)(2) requires that WCF "use all reasonable means to conceal or minimize the visual impact through integration..." Integration with existing structures or among existing uses shall be accomplished through the use of architecture, landscape, and siting solutions. This WCF consists of a new 30-foot tall church monument concealing 12 panel antennas and 12 Remote Radio Units. A 153-square foot concrete block enclosure contains equipment associated with the antennas. The monument is proposed in front of the church as a focal point for the property (Attachments 11 and 15).

The existing church property has an eclectic combination of design elements. The church itself is reminiscent of a mid-century modern design, while the ancillary buildings are simple post war designs and a fence consisting of brick pilasters in between wrought iron fencing exists along the front property line. The proposed monument will utilize the church color palette and introduce new design elements that the church anticipates on carrying over to future plans for upgrading the building. The lower portion of the monument consists of four columns clad in decorative stone and the upper solid portion will conceal the antennas and include decorative elements and a cross on each side (Attachment 11). Verizon is adding four 24-inch box Flowering Pear trees along the front of the church property to help improve views from the street. Additional shrubs are proposed around the base of the monument as well. The equipment enclosure is proposed on the northwest side of the church. It will be painted and stucco coated to match the wall. Shrubs are also proposed to be planted in front of the wall and the enclosure to help break up the mass (Attachment 15).

monument includes four support columns clad in decorative stone where the upper portion is solid with decorative trim and a cross on each side. The antennas and associated components will be concealed within the upper portion of the monument. Four 24-inch box Flowering Pear trees are proposed to be planted along the front of the property to enhance views of the WCF. From the public right-of-way, the WCF will appear as an architectural focal point for the church. The church property has a mixture of eclectic buildings including a modern church design that is plain in appearance. It is approximately 21-feet tall at the highest point in the front, tapering back to a lower height. At the front property line, a low concrete block wall with pilasters supporting black wrought iron fencing exists. The tower is proposed approximately 25-feet back from the street in the exact place where the three cross towers currently exist.

### North Elevation

West Elevation

East Elevation

View West

View North

East Clairemont 7045 Forum Street San Diego, CA 92111 Verizon

These simulations are intended for graphical purposes only and not intended to be part of or to replace the information provided on the construction drawings