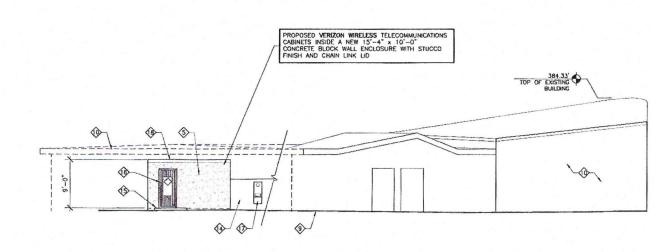

Land Development Code Section 141.0420(g)(2) requires that WCF "use all reasonable means to conceal or minimize the visual impact through integration..." Integration with existing structures or among existing uses shall be accomplished through the use of architecture, landscape, and siting solutions. This WCF consists of a new 30-foot tall church monument concealing 12 panel antennas and 12 Remote Radio Units. A 153-square foot concrete block enclosure contains equipment associated with the antennas. The monument is proposed in front of the church as a focal point for the property (Attachments 11 and 15).

The existing church property has an eclectic combination of design elements. The church itself is reminiscent of a mid-century modern design, while the ancillary buildings are simple post war designs and a fence consisting of brick pilasters in between wrought iron fencing exists along the front property line. The proposed monument will utilize the church color palette and introduce new design elements that the church anticipates on carrying over to future plans for upgrading the building. The lower portion of the monument consists of four columns clad in decorative stone and the upper solid portion will conceal the antennas and include decorative elements and a cross on each side (Attachment 11). Verizon is adding four 24-inch box Flowering Pear trees along the front of the church property to help improve views from the street. Additional shrubs are proposed around the base of the monument as well. The equipment enclosure is proposed on the northwest side of the church. It will be painted and stucco coated to match the wall. Shrubs are also proposed to be planted in front of the wall and the enclosure to help break up the mass (Attachment 15).

## 1. The proposed development will not adversely affect the applicable land use plan;

While the Clairemont Mesa Community Plan does not specifically address Wireless Communication Facilities (WCF), the City's General Plan, in Policy UD-A.15, states that the visual impact of wireless facilities should be minimized. This can be achieved by concealing wireless facilities in existing structures when possible, or by using camouflage and screening techniques to hide or blend them into the surrounding area. The project is located in the RS-1-7 zone which has a 30-foot height limit and Verizon is proposing a 30-foot tall stealth church monument that will conceal 12 panel antennas, 12 Remote Radio Units (RRU) and two raycaps. Currently there are three crosses of varying height in front of the church as well as an existing approximate 35-foot tall flag pole. The three crosses will be replaced with the new church monument and the flag pole will be relocated elsewhere on the property. The design of the

monument includes four support columns clad in decorative stone where the upper portion is solid with decorative trim and a cross on each side. The antennas and associated components will be concealed within the upper portion of the monument. Four 24-inch box Flowering Pear trees are proposed to be planted along the front of the property to enhance views of the WCF. From the public right-of-way, the WCF will appear as an architectural focal point for the church. The church property has a mixture of eclectic buildings including a modern church design that is plain in appearance. It is approximately 21-feet tall at the highest point in the front, tapering back to a lower height. At the front property line, a low concrete block wall with pilasters supporting black wrought iron fencing exists. The tower is proposed approximately 25-feet back from the street in the exact place where the three cross towers currently exist.