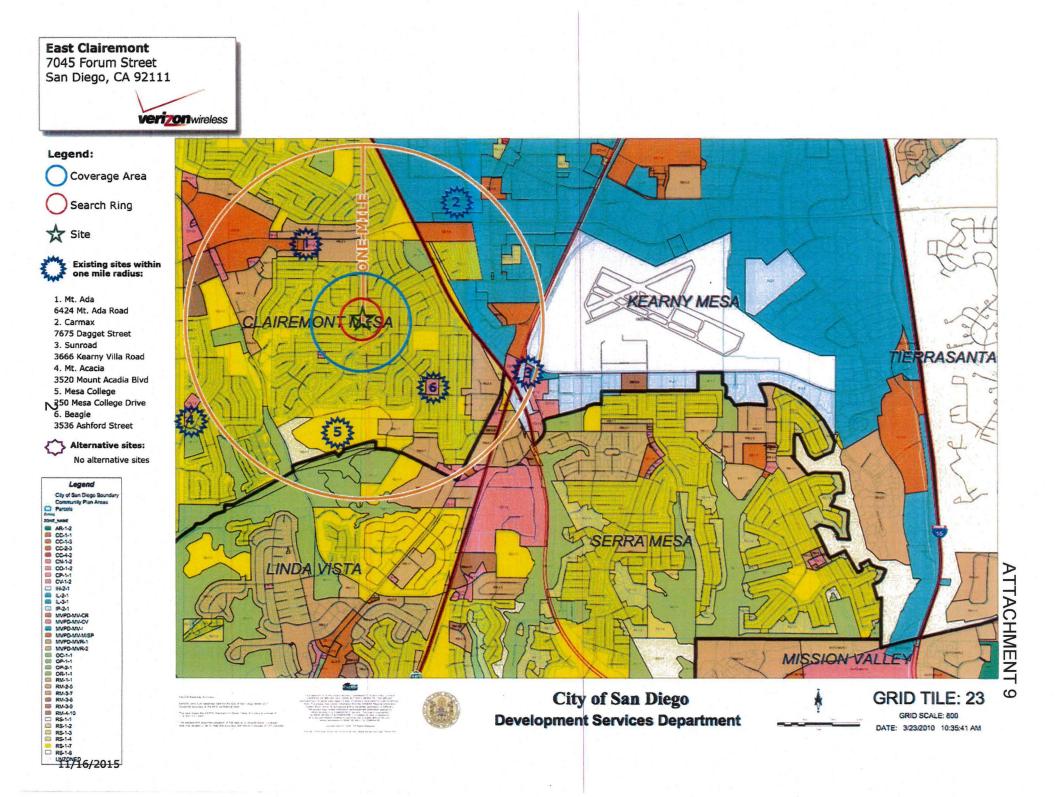

### BACKGROUND

Verizon East Clairemont is an application for a Conditional Use Permit (CUP), Process Three, for a Wireless Communication Facility (WCF). The project is located at 7045 Forum Street on the Clairemont Faith Center Church property. The project is located in the RS-1-7 zone, within the Clairemont Mesa community plan area. The site is surrounded by residential uses (Attachments 1, 2 and 3). WCFs are permitted in residential zones with a non-residential use where the antennas are located less than 100-feet from the property line of a residential use with a CUP.

Rev 7/15/15pjf

Aerial Photo <u>VERIZON- EAST CLAIREMONT PROJECT NUMBER 397089</u> 7045 FORUM STREET

ATTACHMENT 1