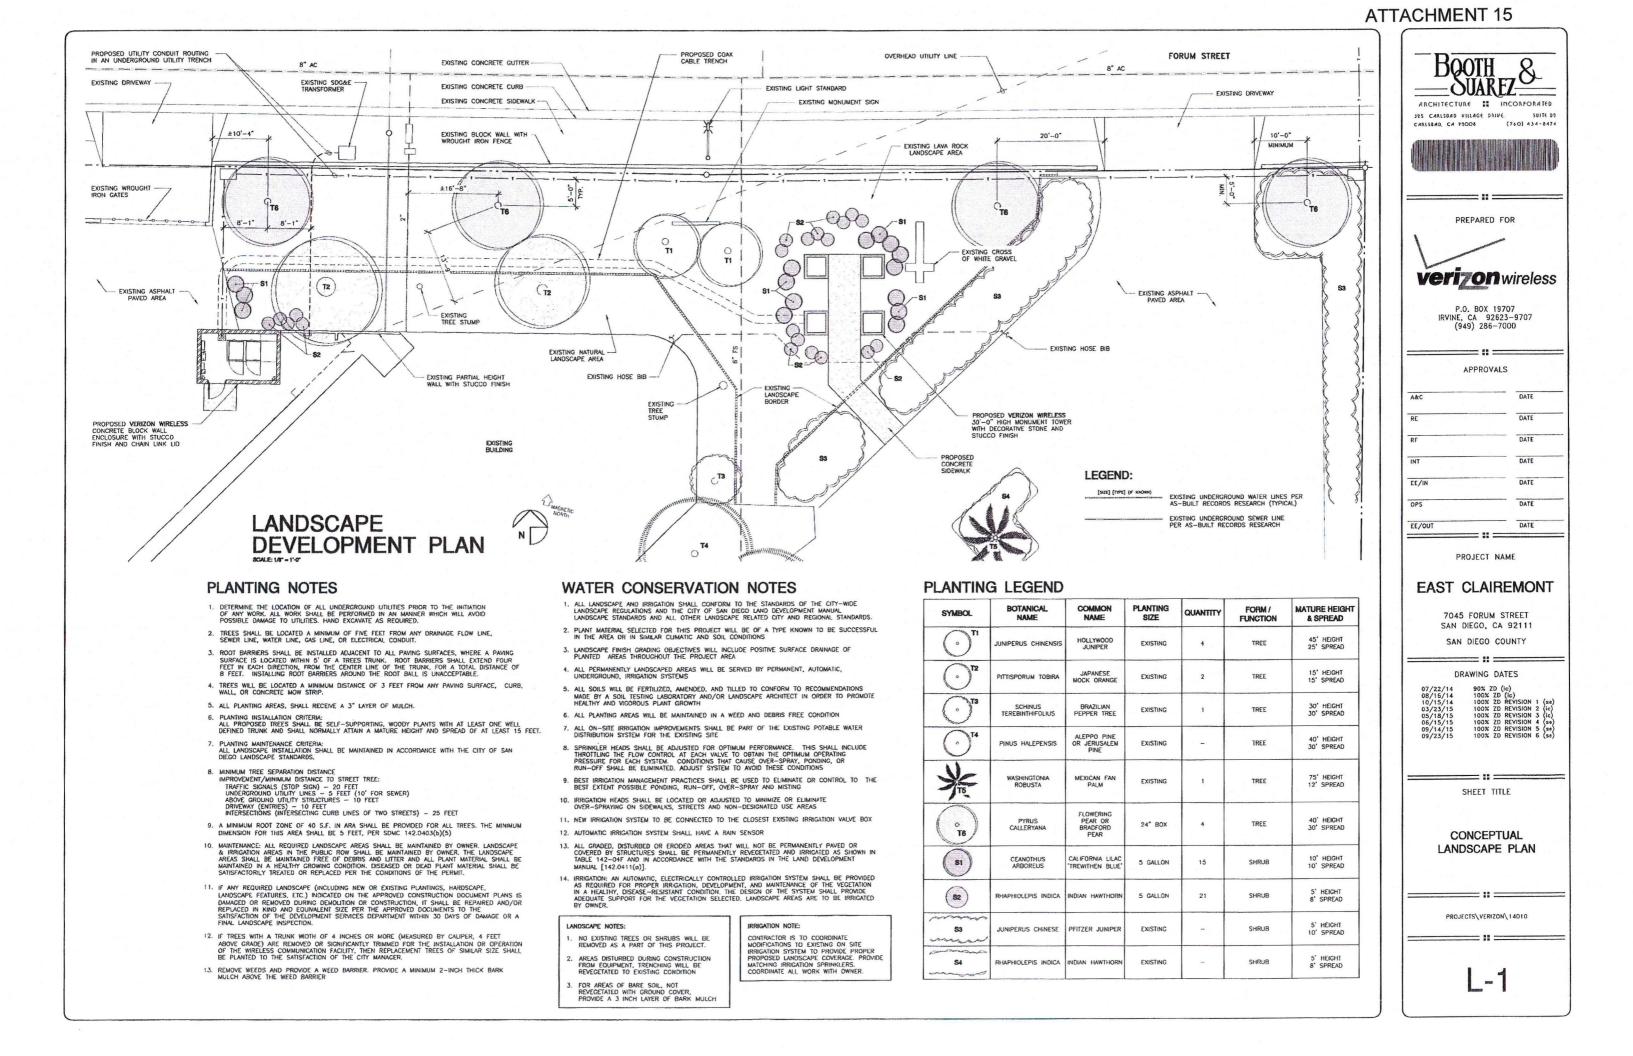

The existing church property has an eclectic combination of design elements. The church itself is reminiscent of a mid-century modern design, while the ancillary buildings are simple post war designs and a fence consisting of brick pilasters in between wrought iron fencing exists along the front property line. The proposed monument will utilize the church color palette and introduce new design elements that the church anticipates on carrying over to future plans for upgrading the building. The lower portion of the monument consists of four columns clad in decorative stone and the upper solid portion will conceal the antennas and include decorative elements and a cross on each side (Attachment 11). Verizon is adding four 24-inch box Flowering Pear trees along the front of the church property to help improve views from the street. Additional shrubs are proposed around the base of the monument as well. The equipment enclosure is proposed on the northwest side of the church. It will be painted and stucco coated to match the wall. Shrubs are also proposed to be planted in front of the wall and the enclosure to help break up the mass (Attachment 15).

associated components of the WCF are proposed to be completely concealed within the monument structure and the equipment will be located within an enclosure on the northwest side of the church. Verizon is proposing to plant four 24-inch box Flowering Pear trees along the front of the property, which will provide a landscape screen and improve and enhance views from the public right-of-way.

Verizon's coverage objective and search ring for this area consists of solid residential uses with the exception of the only non-residential use, the Clairemont Faith Center church. The design is a mid-century modern style that is somewhat plain in appearance except for the roof line which rises to approximately 21-feet at a point in the front, tapering back to a lower height. Verizon's monument is proposed at 30-feet and is designed to include a similar color palette and some of the materials of the church. It will be set back approximately 25-feet from the street and the project includes the installation of four 24-inch box Flowering Pear trees along the front of the church to help enhance views. The associated equipment is located on the northwest side of the church in a concrete block enclosure textured and painted to match the adjacent church building. Landscape shrubs are proposed in and around both the equipment enclosure and monument. Based on this analysis, the WCF is appropriate at this location.

### LANDSCAPE REQUIREMENTS:

21. Prior to issuance of any construction permits for structures, the Owner/Permittee shall submit complete landscape and irrigation construction documents consistent with the Landscape Standards to the Development Services Department for approval. The construction documents shall be in substantial conformance with Exhibit 'A,' Landscape Development Plan, on file in the Development Services Department. Construction plans shall show, label, and dimension a 40 sq-ft area around each tree which is unencumbered by hardscape and utilities as set forth under LDC 142.0403(b)(5).

22. The Owner/Permittee shall be responsible for the maintenance of all landscape improvements shown on the approved plans, including in the right-of-way, consistent with the Landscape Standards unless long-term maintenance of said landscaping will be the responsibility

of a Landscape Maintenance District or other approved entity. All required landscape shall be maintained in a disease, weed and litter free condition at all times. Severe pruning or "topping" of trees is not permitted unless specifically noted in this Permit.

23. If any required landscape (including existing or new plantings, hardscape, landscape features, etc.) indicated on the approved construction document plans is damaged or removed during demolition or construction, the Owner/Permittee shall repair and/or replace it in kind and equivalent size per the approved documents to the satisfaction of the Development Services Department within 30 days of damage.