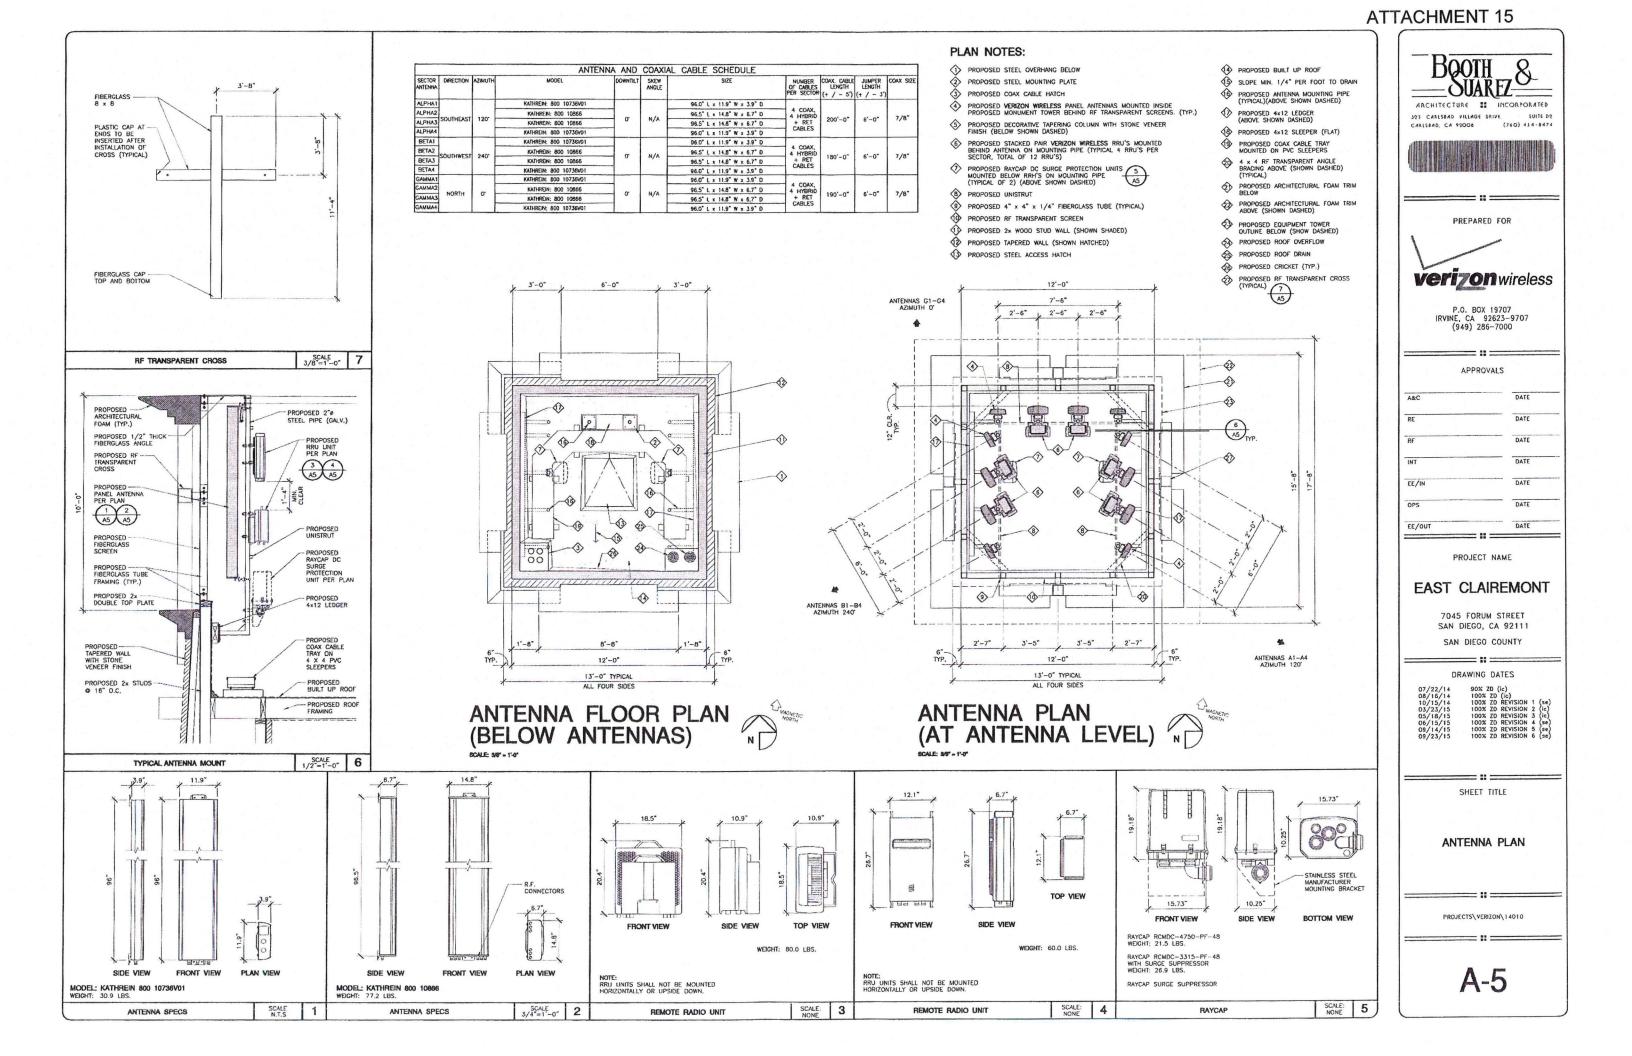

29. The approved antenna dimensions are depicted on the Exhibit "A" dated December 16, 2015 and include six panel antennas measuring 96" x 11.9" x 3.9" and six panel antennas measuring 96.5" x 14.8" x 6.7". Replacement of the antennas may occur in the future, subject to the Owner/Permittee notifying the Development Services Department prior to the replacement of the antennas and subject to the provision of providing an updated Radio Frequency (RF) report demonstrating compliance with the Federal Communication Commission's regulations in accordance with SDMC Section 141.0420(b)(1)(A) to the satisfaction of the Development Services Department.

32. All equipment, including transformers, emergency generators and air conditioners belonging to the Permittee shall be designed and operated consistent with the City noise ordinance. Ventilation openings shall be baffled and directed away from residential areas. Vibration resonance of operating equipment in the equipment enclosures shall be eliminated.

#### PROJECT DESCRIPTION

This application seeks to install a Wireless Communications Facility (WCF) for Verizon Wireless located at 7045 Forum Street at the Clairemont Faith Center. The project proposes to install a 30' architectural church monument supporting twelve (12) antennas, (12) RRUs and (1) MW dish. The associated equipment necessary to operate the facility will be located within a 153 sf CMU enclosure along the northwestern portion of the property. The project has been designed to utilize architectural integration as required by the Land Development Code as well as appropriate ornamental landscaping for visual continuity and natural integration as well.

#### SITE DESIGN

Specifically the project calls for the installation of 3 sectors of 4 antennas with (1) Remote Radio Unit per antenna. In this case the design allows the antennas and RRUs to be completely concealed behind the monument. Additionally the project has been designed to include the smallest, least intrusive equipment footprint feasible, by designing an Macro Cell Evolution (MCE) configuration which only requires (2) equipment cabinets located within a reduced 153 sf enclosure. We believe the design is visually integrated and harmonious with the general surroundings.