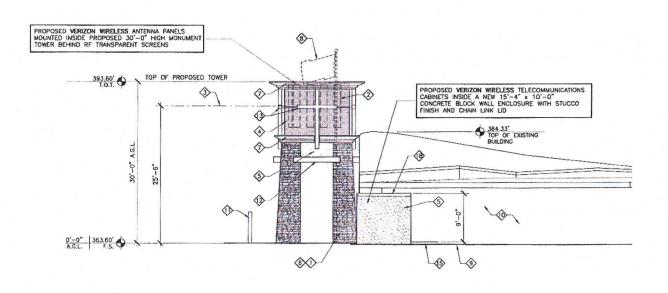

Land Development Code Section 141.0420(g)(2) requires that WCF "use all reasonable means to conceal or minimize the visual impact through integration..." Integration with existing structures or among existing uses shall be accomplished through the use of architecture, landscape, and siting solutions. This WCF consists of a new 30-foot tall church monument concealing 12 panel antennas and 12 Remote Radio Units. A 153-square foot concrete block enclosure contains equipment associated with the antennas. The monument is proposed in front of the church as a focal point for the property (Attachments 11 and 15).

The existing church property has an eclectic combination of design elements. The church itself is reminiscent of a mid-century modern design, while the ancillary buildings are simple post war designs and a fence consisting of brick pilasters in between wrought iron fencing exists along the front property line. The proposed monument will utilize the church color palette and introduce new design elements that the church anticipates on carrying over to future plans for upgrading the building. The lower portion of the monument consists of four columns clad in decorative stone and the upper solid portion will conceal the antennas and include decorative elements and a cross on each side (Attachment 11). Verizon is adding four 24-inch box Flowering Pear trees along the front of the church property to help improve views from the street. Additional shrubs are proposed around the base of the monument as well. The equipment enclosure is proposed on the northwest side of the church. It will be painted and stucco coated to match the wall. Shrubs are also proposed to be planted in front of the wall and the enclosure to help break up the mass (Attachment 15).

## 1. The proposed development will not adversely affect the applicable land use plan;

While the Clairemont Mesa Community Plan does not specifically address Wireless Communication Facilities (WCF), the City's General Plan, in Policy UD-A.15, states that the visual impact of wireless facilities should be minimized. This can be achieved by concealing wireless facilities in existing structures when possible, or by using camouflage and screening techniques to hide or blend them into the surrounding area. The project is located in the RS-1-7 zone which has a 30-foot height limit and Verizon is proposing a 30-foot tall stealth church monument that will conceal 12 panel antennas, 12 Remote Radio Units (RRU) and two raycaps. Currently there are three crosses of varying height in front of the church as well as an existing approximate 35-foot tall flag pole. The three crosses will be replaced with the new church monument and the flag pole will be relocated elsewhere on the property. The design of the

monument includes four support columns clad in decorative stone where the upper portion is solid with decorative trim and a cross on each side. The antennas and associated components will be concealed within the upper portion of the monument. Four 24-inch box Flowering Pear trees are proposed to be planted along the front of the property to enhance views of the WCF. From the public right-of-way, the WCF will appear as an architectural focal point for the church. The church property has a mixture of eclectic buildings including a modern church design that is plain in appearance. It is approximately 21-feet tall at the highest point in the front, tapering back to a lower height. At the front property line, a low concrete block wall with pilasters supporting black wrought iron fencing exists. The tower is proposed approximately 25-feet back from the street in the exact place where the three cross towers currently exist.

The associated equipment is set back 30-feet from the front of the church property and is located to the west of the monument in a 153-square foot concrete block enclosure that will be coated with stucco with trim detail to match the church building. This project, as proposed, does not interfere with the church and will not adversely affect the Clairemont Mesa Community Plan.