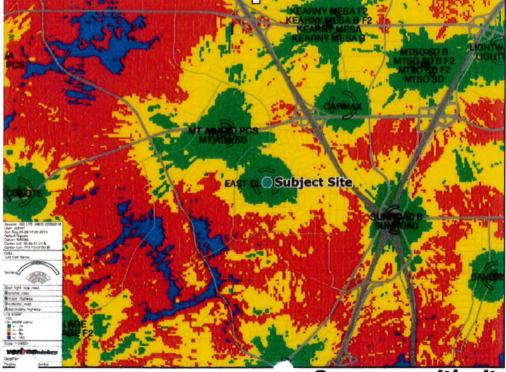

he criteria set forth in CEQA Section 15303 which allows for installation of small new equipment and facilities for structures not exceeding 2,500 square feet as well as accessory structures. Furthermore, the exceptions listed in 15300.2 would not apply.

LEAD AGENCY CONTACT PERSON: Morgan Dresser

TELEPHONE: (619)446-5404

IF FILED BY APPLICANT:

- 1. ATTACH CERTIFIED DOCUMENT OF EXEMPTION FINDING.
- 2. HAS A NOTICE OF EXEMPTION BEEN FILED BY THE PUBLIC AGENCY APPROVING THE PROJECT?
  - () YES () NO

IT IS HEREBY CERTIFIED THAT THE CITY OF SAN DIEGO HAS DETERMINED THE ABOVE ACTIVITY TO BE EXEMPT FROM CEQA.

SIGNATURE/TITI

DECEMBER 2, 2015 DATE

CHECK ONE: ( ) SIGNED BY LEAD AGENCY ( ) SIGNED BY APPLICANT

DATE RECEIVED FOR FILING WITH COUNTY CLERK OR OPR:



### Coverage without site





Coverage with site



-3

### SITE JUSTIFICATION Verizon "East Clairemont" 7045 Forum Street San Diego, CA 92111

#### PROJECT DESCRIPTION

This application seeks to install a Wireless Communications Facility (WCF) for Verizon Wireless located at 7045 Forum Street at the Clairemont Faith Center. The project proposes to install a 30' architectural church monument supporting twelve (12) antennas, (12) RRUs and (1) MW dish. The associated equipment necessary to operate the facility will be located within a 153 sf CMU enclosure along the northwestern portion of the property. The project has been designed to utilize architectural integration as required by the Land Development Code as well as appropriate ornamental landscaping for visual continuity and natural integration as well.

#### SITE