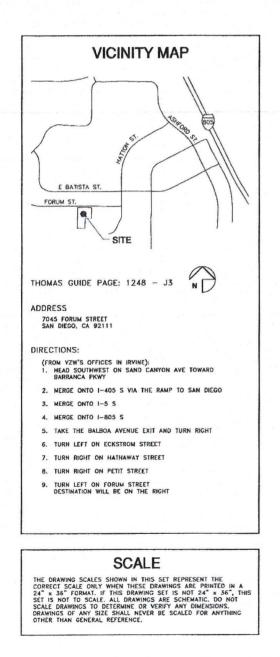

### BACKGROUND

Verizon East Clairemont is an application for a Conditional Use Permit (CUP), Process Three, for a Wireless Communication Facility (WCF). The project is located at 7045 Forum Street on the Clairemont Faith Center Church property. The project is located in the RS-1-7 zone, within the Clairemont Mesa community plan area. The site is surrounded by residential uses (Attachments 1, 2 and 3). WCFs are permitted in residential zones with a non-residential use where the antennas are located less than 100-feet from the property line of a residential use with a CUP.

### SITE JUSTIFICATION Verizon "East Clairemont" 7045 Forum Street San Diego, CA 92111