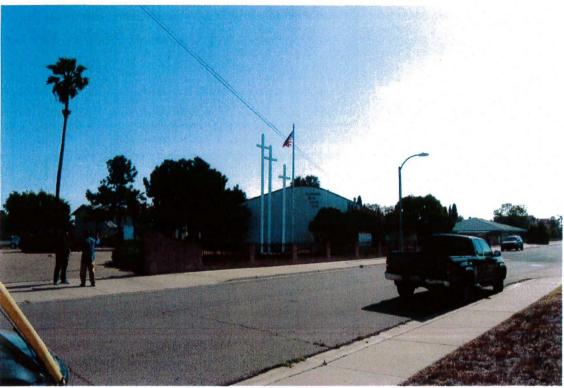

### BACKGROUND

Verizon East Clairemont is an application for a Conditional Use Permit (CUP), Process Three, for a Wireless Communication Facility (WCF). The project is located at 7045 Forum Street on the Clairemont Faith Center Church property. The project is located in the RS-1-7 zone, within the Clairemont Mesa community plan area. The site is surrounded by residential uses (Attachments 1, 2 and 3). WCFs are permitted in residential zones with a non-residential use where the antennas are located less than 100-feet from the property line of a residential use with a CUP.

Rev 7/15/15pjf

Aerial Photo <u>VERIZON- EAST CLAIREMONT PROJECT NUMBER 397089</u> 7045 FORUM STREET

ATTACHMENT 1