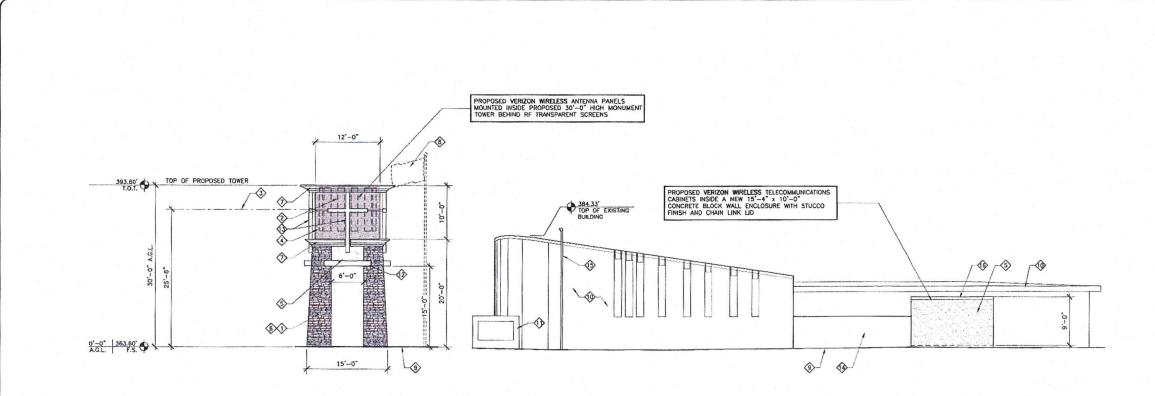

Land Development Code Section 141.0420(g)(2) requires that WCF "use all reasonable means to conceal or minimize the visual impact through integration..." Integration with existing structures or among existing uses shall be accomplished through the use of architecture, landscape, and siting solutions. This WCF consists of a new 30-foot tall church monument concealing 12 panel antennas and 12 Remote Radio Units. A 153-square foot concrete block enclosure contains equipment associated with the antennas. The monument is proposed in front of the church as a focal point for the property (Attachments 11 and 15).

The existing church property has an eclectic combination of design elements. The church itself is reminiscent of a mid-century modern design, while the ancillary buildings are simple post war designs and a fence consisting of brick pilasters in between wrought iron fencing exists along the front property line. The proposed monument will utilize the church color palette and introduce new design elements that the church anticipates on carrying over to future plans for upgrading the building. The lower portion of the monument consists of four columns clad in decorative stone and the upper solid portion will conceal the antennas and include decorative elements and a cross on each side (Attachment 11). Verizon is adding four 24-inch box Flowering Pear trees along the front of the church property to help improve views from the street. Additional shrubs are proposed around the base of the monument as well. The equipment enclosure is proposed on the northwest side of the church. It will be painted and stucco coated to match the wall. Shrubs are also proposed to be planted in front of the wall and the enclosure to help break up the mass (Attachment 15).

## 1. The proposed development will not adversely affect the applicable land use plan;

While the Clairemont Mesa Community Plan does not specifically address Wireless Communication Facilities (WCF), the City's General Plan, in Policy UD-A.15, states that the visual impact of wireless facilities should be minimized. This can be achieved by concealing wireless facilities in existing structures when possible, or by using camouflage and screening techniques to hide or blend them into the surrounding area. The project is located in the RS-1-7 zone which has a 30-foot height limit and Verizon is proposing a 30-foot tall stealth church monument that will conceal 12 panel antennas, 12 Remote Radio Units (RRU) and two raycaps. Currently there are three crosses of varying height in front of the church as well as an existing approximate 35-foot tall flag pole. The three crosses will be replaced with the new church monument and the flag pole will be relocated elsewhere on the property. The design of the

monument includes four support columns clad in decorative stone where the upper portion is solid with decorative trim and a cross on each side. The antennas and associated components will be concealed within the upper portion of the monument. Four 24-inch box Flowering Pear trees are proposed to be planted along the front of the property to enhance views of the WCF. From the public right-of-way, the WCF will appear as an architectural focal point for the church. The church property has a mixture of eclectic buildings including a modern church design that is plain in appearance. It is approximately 21-feet tall at the highest point in the front, tapering back to a lower height. At the front property line, a low concrete block wall with pilasters supporting black wrought iron fencing exists. The tower is proposed approximately 25-feet back from the street in the exact place where the three cross towers currently exist.

The associated equipment is set back 30-feet from the front of the church property and is located to the west of the monument in a 153-square foot concrete block enclosure that will be coated with stucco with trim detail to match the church building. This project, as proposed, does not interfere with the church and will not adversely affect the Clairemont Mesa Community Plan.

The project shall include:

- a. A stealth 30-foot tall church monument concealing 12 panel antennas, 12 Remote Radio Units and two raycaps;
- b. A 153-square foot equipment enclosure;
- c. Landscaping (planting, irrigation and landscape related improvements);
- d. Public and private accessory improvements determined by the Development Services Department to be consistent with the land use and development standards for this site in accordance with the adopted community plan, the California Environmental Quality