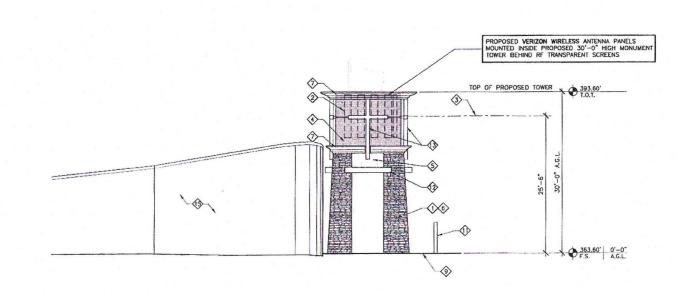

Land Development Code Section 141.0420(g)(2) requires that WCF "use all reasonable means to conceal or minimize the visual impact through integration..." Integration with existing structures or among existing uses shall be accomplished through the use of architecture, landscape, and siting solutions. This WCF consists of a new 30-foot tall church monument concealing 12 panel antennas and 12 Remote Radio Units. A 153-square foot concrete block enclosure contains equipment associated with the antennas. The monument is proposed in front of the church as a focal point for the property (Attachments 11 and 15).

The existing church property has an eclectic combination of design elements. The church itself is reminiscent of a mid-century modern design, while the ancillary buildings are simple post war designs and a fence consisting of brick pilasters in between wrought iron fencing exists along the front property line. The proposed monument will utilize the church color palette and introduce new design elements that the church anticipates on carrying over to future plans for upgrading the building. The lower portion of the monument consists of four columns clad in decorative stone and the upper solid portion will conceal the antennas and include decorative elements and a cross on each side (Attachment 11). Verizon is adding four 24-inch box Flowering Pear trees along the front of the church property to help improve views from the street. Additional shrubs are proposed around the base of the monument as well. The equipment enclosure is proposed on the northwest side of the church. It will be painted and stucco coated to match the wall. Shrubs are also proposed to be planted in front of the wall and the enclosure to help break up the mass (Attachment 15).

monument includes four support columns clad in decorative stone where the upper portion is solid with decorative trim and a cross on each side. The antennas and associated components will be concealed within the upper portion of the monument. Four 24-inch box Flowering Pear trees are proposed to be planted along the front of the property to enhance views of the WCF. From the public right-of-way, the WCF will appear as an architectural focal point for the church. The church property has a mixture of eclectic buildings including a modern church design that is plain in appearance. It is approximately 21-feet tall at the highest point in the front, tapering back to a lower height. At the front property line, a low concrete block wall with pilasters supporting black wrought iron fencing exists. The tower is proposed approximately 25-feet back from the street in the exact place where the three cross towers currently exist.

The associated equipment is set back 30-feet from the front of the church property and is located to the west of the monument in a 153-square foot concrete block enclosure that will be coated with stucco with trim detail to match the church building. This project, as proposed, does not interfere with the church and will not adversely affect the Clairemont Mesa Community Plan.