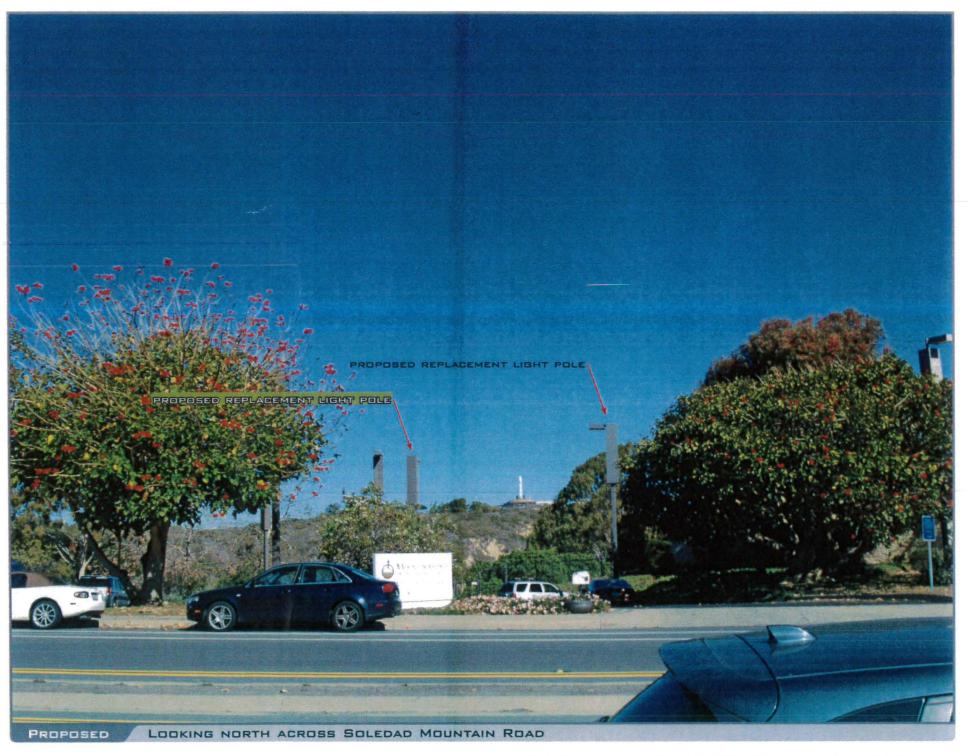

The existing project consists of two 25-foot tall light standards that currently support two antennas each within a 24-inch square radome. Verizon is proposing to replace the light standards with 30-foot tall light standards that will conceal two replacement antennas within a slightly longer radome (Attachments 13 and 15). No modifications are proposed to the equipment enclosure, which is located near the light poles, but at a slightly lower grade. This project complies with the General Plan recommendations because each antenna is concealed within a radome on a stealth slim line profile light pole. Views of the poles are obscured by the existing mature landscape on the property and the street trees along Soledad Mountain Road (Attachment 10).

The existing Verizon 25-foot tall parking lot light poles each have two antennas concealed within 24" square radomes that are 8-feet, 10-inches long. The light poles are proposed to be replaced with 30-foot tall poles which will continue to support two antennas each in 24-inch square radomes, but the radomes will be extended to 10-feet in length. A new light fixture in scale with the replacement pole and radome is also proposed. AT&T is in process to modify their light poles to match Verizon's. Eventually, all of the WCF light standards will have the same appearance and will not present a disruptive element to the neighborhood context. The proposed design will allow the provision of wireless service to the surrounding area in a way that is compatible with the church property and the surrounding development pattern.