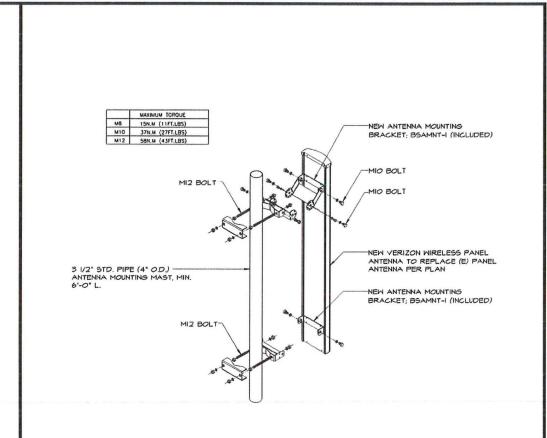

The existing project consists of two 25-foot tall light standards that currently support two antennas each within a 24-inch square radome. Verizon is proposing to replace the light standards with 30-foot tall light standards that will conceal two replacement antennas within a slightly longer radome (Attachments 13 and 15). No modifications are proposed to the equipment enclosure, which is located near the light poles, but at a slightly lower grade. This project complies with the General Plan recommendations because each antenna is concealed within a radome on a stealth slim line profile light pole. Views of the poles are obscured by the existing mature landscape on the property and the street trees along Soledad Mountain Road (Attachment 10).

The existing Verizon 25-foot tall parking lot light poles each have two antennas concealed within 24" square radomes that are 8-feet, 10-inches long. The light poles are proposed to be replaced with 30-foot tall poles which will continue to support two antennas each in 24-inch square radomes, but the radomes will be extended to 10-feet in length. A new light fixture in scale with the replacement pole and radome is also proposed. AT&T is in process to modify their light poles to match Verizon's. Eventually, all of the WCF light standards will have the same appearance and will not present a disruptive element to the neighborhood context. The proposed design will allow the provision of wireless service to the surrounding area in a way that is compatible with the church property and the surrounding development pattern.

The project shall include:

- a. Replacement of two 25-foot tall parking lot light standards with two 30-foot tall light standards. Each standard will conceal two panel antennas each within a 24-inch radome;
- b. A 288-square foot equipment enclosure;
- c. This Light Pole is for the primary purpose of providing parking lot lighting, but may have the secondary purpose of accommodating Permittee's Operations on the Premises.