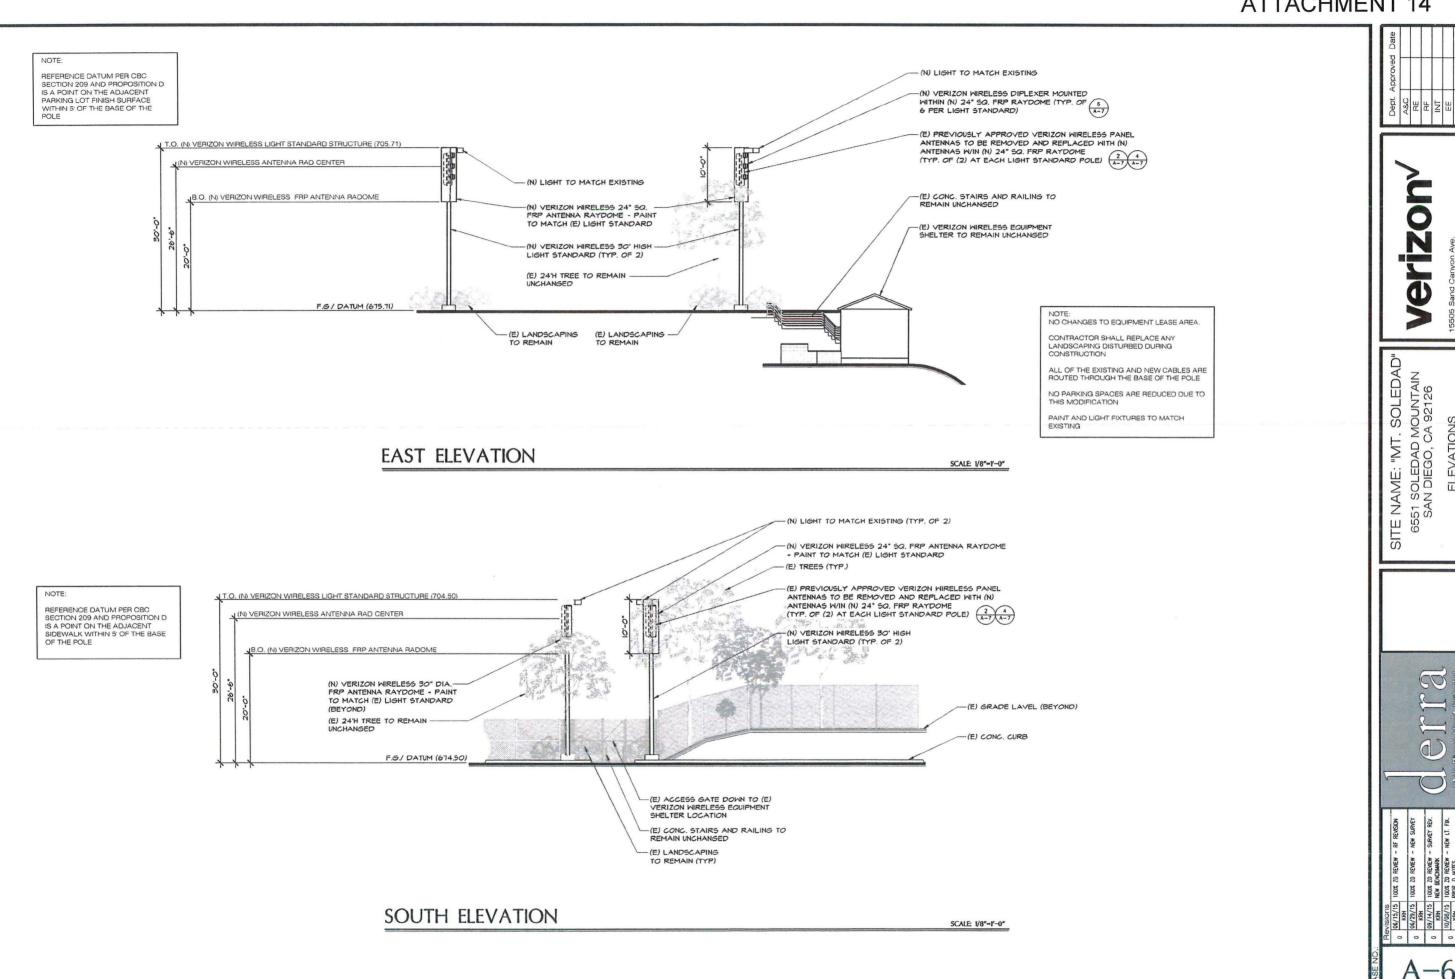

The existing project consists of two 25-foot tall light standards that currently support two antennas each within a 24-inch square radome. Verizon is proposing to replace the light standards with 30-foot tall light standards that will conceal two replacement antennas within a slightly longer radome (Attachments 13 and 15). No modifications are proposed to the equipment enclosure, which is located near the light poles, but at a slightly lower grade. This project complies with the General Plan recommendations because each antenna is concealed within a radome on a stealth slim line profile light pole. Views of the poles are obscured by the existing mature landscape on the property and the street trees along Soledad Mountain Road (Attachment 10).

The existing Verizon 25-foot tall parking lot light poles each have two antennas concealed within 24" square radomes that are 8-feet, 10-inches long. The light poles are proposed to be replaced with 30-foot tall poles which will continue to support two antennas each in 24-inch square radomes, but the radomes will be extended to 10-feet in length. A new light fixture in scale with the replacement pole and radome is also proposed. AT&T is in process to modify their light poles to match Verizon's. Eventually, all of the WCF light standards will have the same appearance and will not present a disruptive element to the neighborhood context. The proposed design will allow the provision of wireless service to the surrounding area in a way that is compatible with the church property and the surrounding development pattern.

The WCF was originally designed to utilize an existing light standard in the church parking lot. The light standard design will continue to be utilized although; Verizon will replace their two poles with light standards that are 5-feet taller. Each pole will continue to support two antennas each, concealed within a slightly longer radome. The overall appearance will maintain the form and function of parking lot light standards that will not detract from the original design and will remain respectful of the neighborhood context. Equipment associated with the WCF will continue to be located in an adjacent unobtrusive enclosure located slightly below the parking lot elevation. Based on the design and location of the project, this WCF is appropriate at this location.