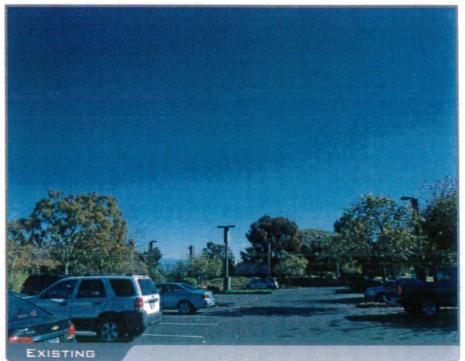

The existing project consists of two 25-foot tall light standards that currently support two antennas each within a 24-inch square radome. Verizon is proposing to replace the light standards with 30-foot tall light standards that will conceal two replacement antennas within a slightly longer radome (Attachments 13 and 15). No modifications are proposed to the equipment enclosure, which is located near the light poles, but at a slightly lower grade. This project complies with the General Plan recommendations because each antenna is concealed within a radome on a stealth slim line profile light pole. Views of the poles are obscured by the existing mature landscape on the property and the street trees along Soledad Mountain Road (Attachment 10).

The existing Verizon 25-foot tall parking lot light poles each have two antennas concealed within 24" square radomes that are 8-feet, 10-inches long. The light poles are proposed to be replaced with 30-foot tall poles which will continue to support two antennas each in 24-inch square radomes, but the radomes will be extended to 10-feet in length. A new light fixture in scale with the replacement pole and radome is also proposed. AT&T is in process to modify their light poles to match Verizon's. Eventually, all of the WCF light standards will have the same appearance and will not present a disruptive element to the neighborhood context. The proposed design will allow the provision of wireless service to the surrounding area in a way that is compatible with the church property and the surrounding development pattern.