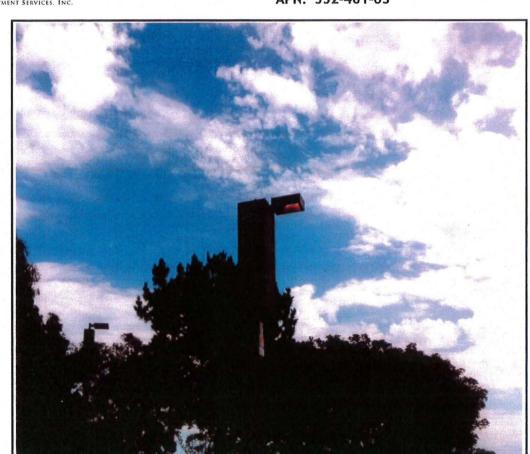

The existing project consists of two 25-foot tall light standards that currently support two antennas each within a 24-inch square radome. Verizon is proposing to replace the light standards with 30-foot tall light standards that will conceal two replacement antennas within a slightly longer radome (Attachments 13 and 15). No modifications are proposed to the equipment enclosure, which is located near the light poles, but at a slightly lower grade. This project complies with the General Plan recommendations because each antenna is concealed within a radome on a stealth slim line profile light pole. Views of the poles are obscured by the existing mature landscape on the property and the street trees along Soledad Mountain Road (Attachment 10).

The existing Verizon 25-foot tall parking lot light poles each have two antennas concealed within 24" square radomes that are 8-feet, 10-inches long. The light poles are proposed to be replaced with 30-foot tall poles which will continue to support two antennas each in 24-inch square radomes, but the radomes will be extended to 10-feet in length. A new light fixture in scale with the replacement pole and radome is also proposed. AT&T is in process to modify their light poles to match Verizon's. Eventually, all of the WCF light standards will have the same appearance and will not present a disruptive element to the neighborhood context. The proposed design will allow the provision of wireless service to the surrounding area in a way that is compatible with the church property and the surrounding development pattern.