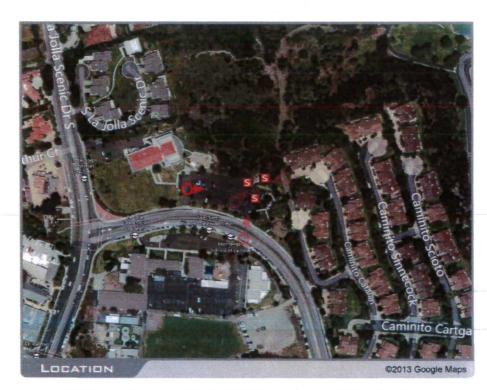

#### **BACKGROUND**

Verizon Mt. Soledad is an application for a Conditional Use Permit (CUP) and Neighborhood Development Permit (NDP) for an existing WCF located at 6551 Soledad Mountain Road in the RS-1-2 zone. The site is designated Very Low Density Residential in the La Jolla Community Plan. The surrounding uses include residential to the north, east and west and a school is located to the south (Attachments 1, 2, and 3).

Council Policy 600-43 assigns preference levels to WCF proposed on different land uses. In this case, the project is located within a Preference Three category (corresponding to projects that require a CUP, Process Three), which requires the applicant to substantiate why lower preference level sites could not be utilized. Verizon submitted coverage maps demonstrating that the area has variable coverage and with the installation of this project coverage for the area would improve significantly (Attachment 9). Verizon's search ring includes mostly single-unit residential as well as school sites and other church properties. Their decision to continue operating in the Mt. Soledad Presbyterian Church parking lot where other WCF are currently located would have the least impact on the surrounding neighborhood.