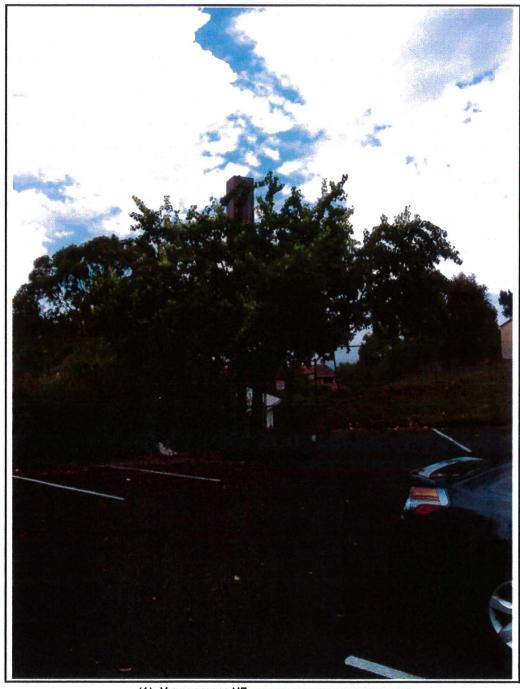

The existing project consists of two 25-foot tall light standards that currently support two antennas each within a 24-inch square radome. Verizon is proposing to replace the light standards with 30-foot tall light standards that will conceal two replacement antennas within a slightly longer radome (Attachments 13 and 15). No modifications are proposed to the equipment enclosure, which is located near the light poles, but at a slightly lower grade. This project complies with the General Plan recommendations because each antenna is concealed within a radome on a stealth slim line profile light pole. Views of the poles are obscured by the existing mature landscape on the property and the street trees along Soledad Mountain Road (Attachment 10).