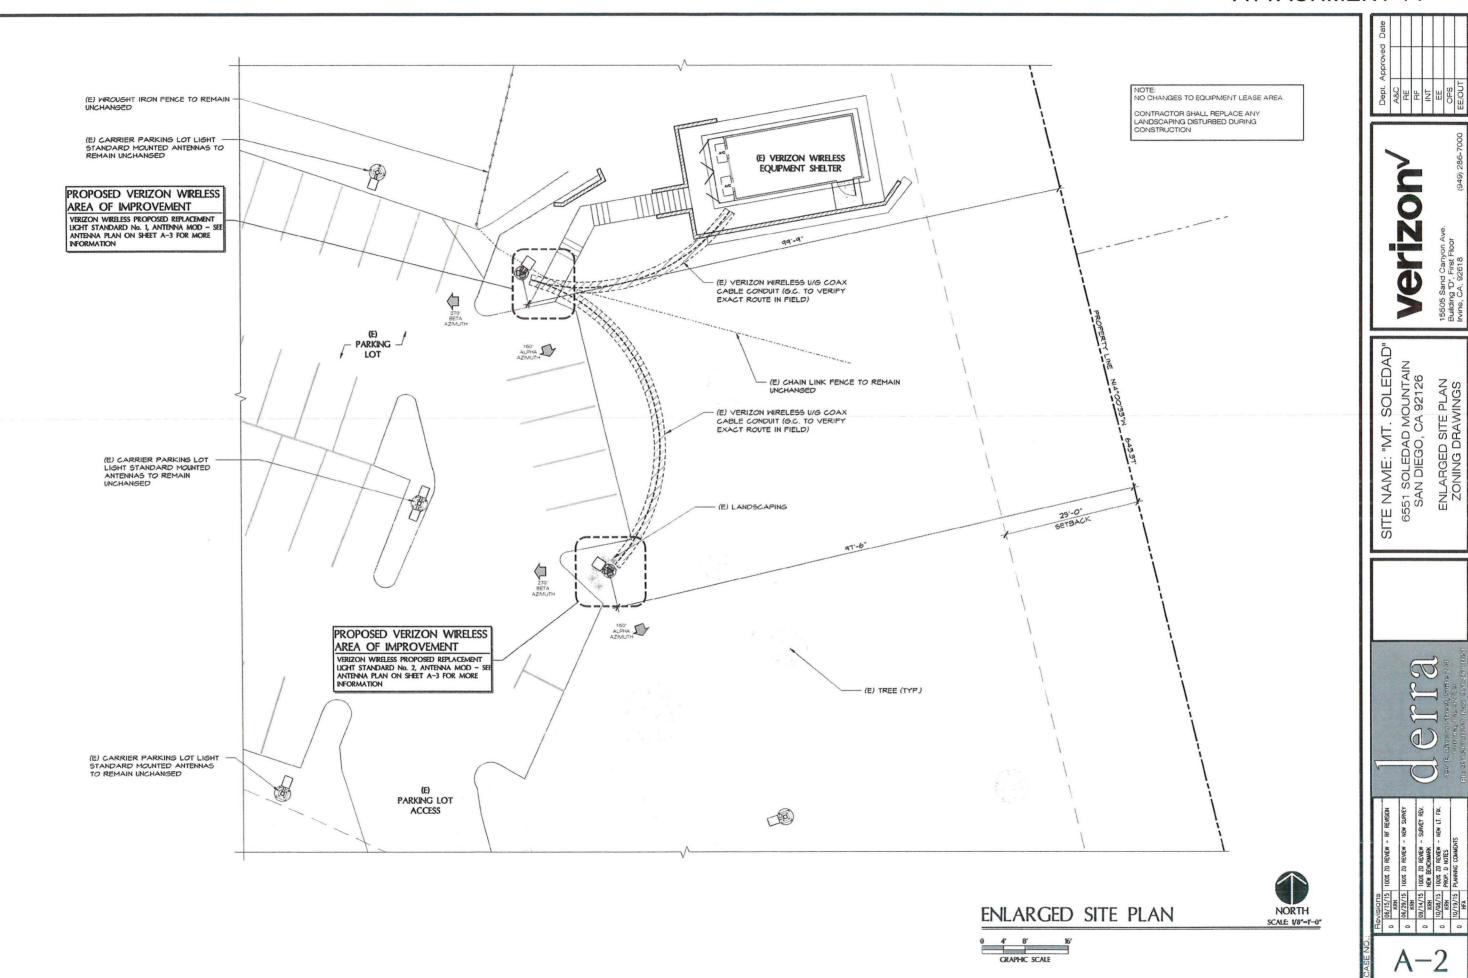

The existing project consists of two 25-foot tall light standards that currently support two antennas each within a 24-inch square radome. Verizon is proposing to replace the light standards with 30-foot tall light standards that will conceal two replacement antennas within a slightly longer radome (Attachments 13 and 15). No modifications are proposed to the equipment enclosure, which is located near the light poles, but at a slightly lower grade. This project complies with the General Plan recommendations because each antenna is concealed within a radome on a stealth slim line profile light pole. Views of the poles are obscured by the existing mature landscape on the property and the street trees along Soledad Mountain Road (Attachment 10).

The existing Verizon 25-foot tall parking lot light poles each have two antennas concealed within 24" square radomes that are 8-feet, 10-inches long. The light poles are proposed to be replaced with 30-foot tall poles which will continue to support two antennas each in 24-inch square radomes, but the radomes will be extended to 10-feet in length. A new light fixture in scale with the replacement pole and radome is also proposed. AT&T is in process to modify their light poles to match Verizon's. Eventually, all of the WCF light standards will have the same appearance and will not present a disruptive element to the neighborhood context. The proposed design will allow the provision of wireless service to the surrounding area in a way that is compatible with the church property and the surrounding development pattern.

A new light fixture proportional to the new pole and radome is also included as part of the project. Design of the light poles and associated radomes is similar to the other parking lot light poles and the 24-inch square, 10-foot long radome is the maximum configuration to maintain a stealth light pole appearance. No modifications are proposed to the existing equipment enclosure.