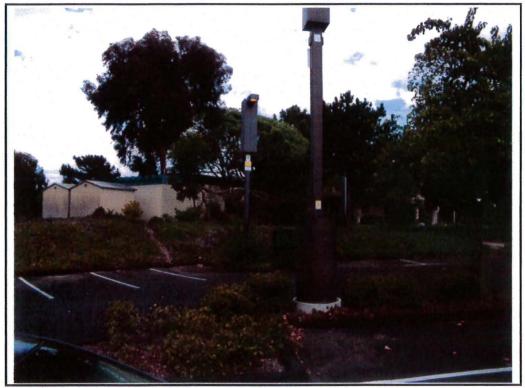

The existing project consists of two 25-foot tall light standards that currently support two antennas each within a 24-inch square radome. Verizon is proposing to replace the light standards with 30-foot tall light standards that will conceal two replacement antennas within a slightly longer radome (Attachments 13 and 15). No modifications are proposed to the equipment enclosure, which is located near the light poles, but at a slightly lower grade. This project complies with the General Plan recommendations because each antenna is concealed within a radome on a stealth slim line profile light pole. Views of the poles are obscured by the existing mature landscape on the property and the street trees along Soledad Mountain Road (Attachment 10).

Council Policy 600-43 assigns preference levels to WCF proposed on different land uses. In this case, the project is located within a Preference Three category (corresponding to projects that require a CUP, Process Three), which requires the applicant to substantiate why lower preference level sites could not be utilized. Verizon submitted coverage maps demonstrating that the area has variable coverage and with the installation of this project coverage for the area would improve significantly (Attachment 9). Verizon's search ring includes mostly single-unit residential as well as school sites and other church properties. Their decision to continue operating in the Mt. Soledad Presbyterian Church parking lot where other WCF are currently located would have the least impact on the surrounding neighborhood.