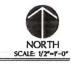

The existing project consists of two 25-foot tall light standards that currently support two antennas each within a 24-inch square radome. Verizon is proposing to replace the light standards with 30-foot tall light standards that will conceal two replacement antennas within a slightly longer radome (Attachments 13 and 15). No modifications are proposed to the equipment enclosure, which is located near the light poles, but at a slightly lower grade. This project complies with the General Plan recommendations because each antenna is concealed within a radome on a stealth slim line profile light pole. Views of the poles are obscured by the existing mature landscape on the property and the street trees along Soledad Mountain Road (Attachment 10).

The existing Verizon 25-foot tall parking lot light poles each have two antennas concealed within 24" square radomes that are 8-feet, 10-inches long. The light poles are proposed to be replaced with 30-foot tall poles which will continue to support two antennas each in 24-inch square radomes, but the radomes will be extended to 10-feet in length. A new light fixture in scale with the replacement pole and radome is also proposed. AT&T is in process to modify their light poles to match Verizon's. Eventually, all of the WCF light standards will have the same appearance and will not present a disruptive element to the neighborhood context. The proposed design will allow the provision of wireless service to the surrounding area in a way that is compatible with the church property and the surrounding development pattern.

A new light fixture proportional to the new pole and radome is also included as part of the project. Design of the light poles and associated radomes is similar to the other parking lot light poles and the 24-inch square, 10-foot long radome is the maximum configuration to maintain a stealth light pole appearance. No modifications are proposed to the existing equipment enclosure.

The project proposes to replace the two existing 25-foot tall light poles, each supporting two antennas and replace them with two 30-foot tall light poles, also supporting two antennas each. The antennas will be concealed within a 24-inch square radome. The existing equipment enclosure is not proposed to be modified with this project. Three other carriers are located on this property with similar parking lot light standard designs. AT&T is in the process of upgrading their light poles to match the proposed Verizon light poles and the other carriers will most likely follow suit in the future.

The WCF was originally designed to utilize an existing light standard in the church parking lot. The light standard design will continue to be utilized although; Verizon will replace their two poles with light standards that are 5-feet taller. Each pole will continue to support two antennas each, concealed within a slightly longer radome. The overall appearance will maintain the form and function of parking lot light standards that will not detract from the original design and will remain respectful of the neighborhood context. Equipment associated with the WCF will continue to be located in an adjacent unobtrusive enclosure located slightly below the parking lot elevation. Based on the design and location of the project, this WCF is appropriate at this location.