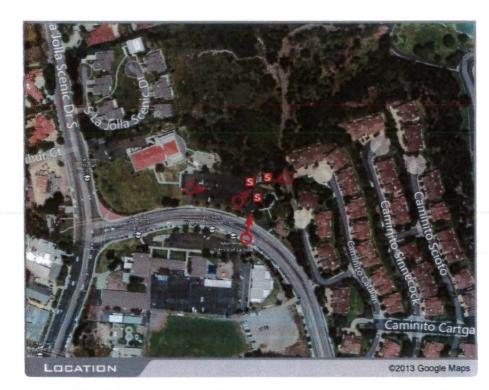

#### **BACKGROUND**

Verizon Mt. Soledad is an application for a Conditional Use Permit (CUP) and Neighborhood Development Permit (NDP) for an existing WCF located at 6551 Soledad Mountain Road in the RS-1-2 zone. The site is designated Very Low Density Residential in the La Jolla Community Plan. The surrounding uses include residential to the north, east and west and a school is located to the south (Attachments 1, 2, and 3).

Council Policy 600-43 assigns preference levels to WCF proposed on different land uses. In this case, the project is located within a Preference Three category (corresponding to projects that require a CUP, Process Three), which requires the applicant to substantiate why lower preference level sites could not be utilized. Verizon submitted coverage maps demonstrating that the area has variable coverage and with the installation of this project coverage for the area would improve significantly (Attachment 9). Verizon's search ring includes mostly single-unit residential as well as school sites and other church properties. Their decision to continue operating in the Mt. Soledad Presbyterian Church parking lot where other WCF are currently located would have the least impact on the surrounding neighborhood.