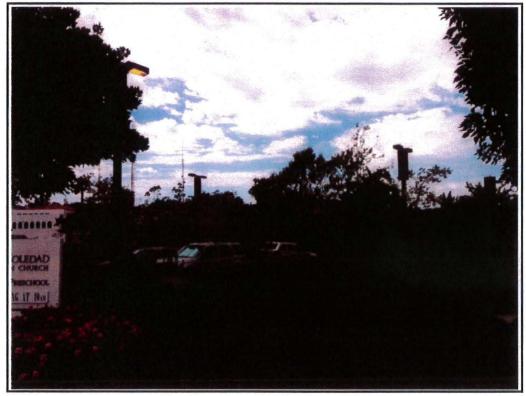

The existing project consists of two 25-foot tall light standards that currently support two antennas each within a 24-inch square radome. Verizon is proposing to replace the light standards with 30-foot tall light standards that will conceal two replacement antennas within a slightly longer radome (Attachments 13 and 15). No modifications are proposed to the equipment enclosure, which is located near the light poles, but at a slightly lower grade. This project complies with the General Plan recommendations because each antenna is concealed within a radome on a stealth slim line profile light pole. Views of the poles are obscured by the existing mature landscape on the property and the street trees along Soledad Mountain Road (Attachment 10).

Council Policy 600-43 assigns preference levels to WCF proposed on different land uses. In this case, the project is located within a Preference Three category (corresponding to projects that require a CUP, Process Three), which requires the applicant to substantiate why lower preference level sites could not be utilized. Verizon submitted coverage maps demonstrating that the area has variable coverage and with the installation of this project coverage for the area would improve significantly (Attachment 9). Verizon's search ring includes mostly single-unit residential as well as school sites and other church properties. Their decision to continue operating in the Mt. Soledad Presbyterian Church parking lot where other WCF are currently located would have the least impact on the surrounding neighborhood.