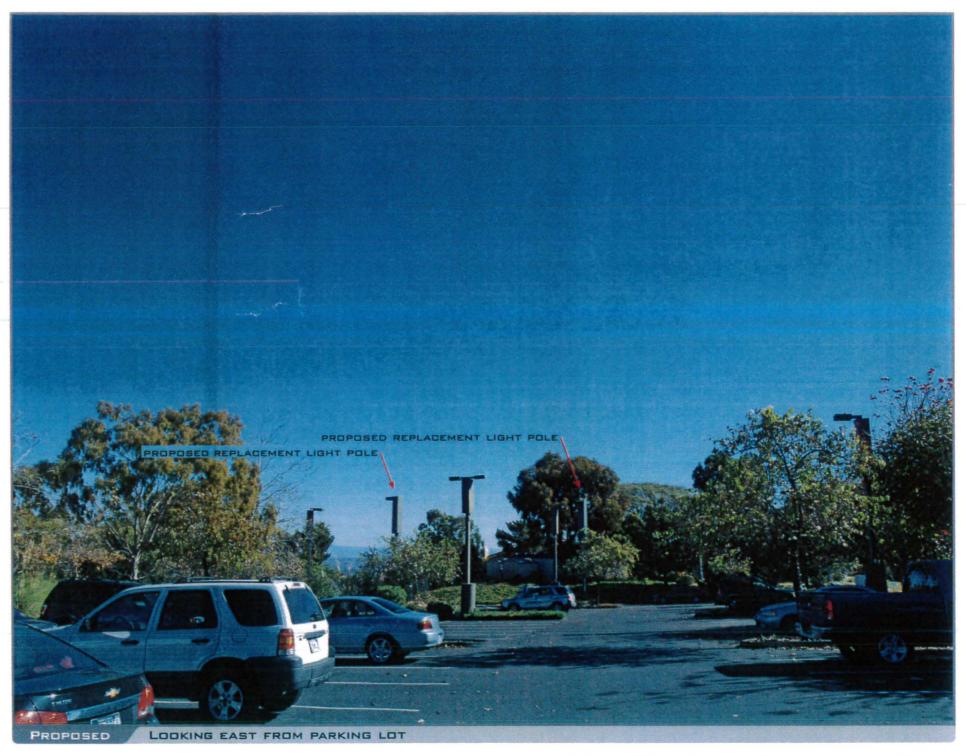

The existing project consists of two 25-foot tall light standards that currently support two antennas each within a 24-inch square radome. Verizon is proposing to replace the light standards with 30-foot tall light standards that will conceal two replacement antennas within a slightly longer radome (Attachments 13 and 15). No modifications are proposed to the equipment enclosure, which is located near the light poles, but at a slightly lower grade. This project complies with the General Plan recommendations because each antenna is concealed within a radome on a stealth slim line profile light pole. Views of the poles are obscured by the existing mature landscape on the property and the street trees along Soledad Mountain Road (Attachment 10).

The existing Verizon 25-foot tall parking lot light poles each have two antennas concealed within 24" square radomes that are 8-feet, 10-inches long. The light poles are proposed to be replaced with 30-foot tall poles which will continue to support two antennas each in 24-inch square radomes, but the radomes will be extended to 10-feet in length. A new light fixture in scale with the replacement pole and radome is also proposed. AT&T is in process to modify their light poles to match Verizon's. Eventually, all of the WCF light standards will have the same appearance and will not present a disruptive element to the neighborhood context. The proposed design will allow the provision of wireless service to the surrounding area in a way that is compatible with the church property and the surrounding development pattern.

A new light fixture proportional to the new pole and radome is also included as part of the project. Design of the light poles and associated radomes is similar to the other parking lot light poles and the 24-inch square, 10-foot long radome is the maximum configuration to maintain a stealth light pole appearance. No modifications are proposed to the existing equipment enclosure.