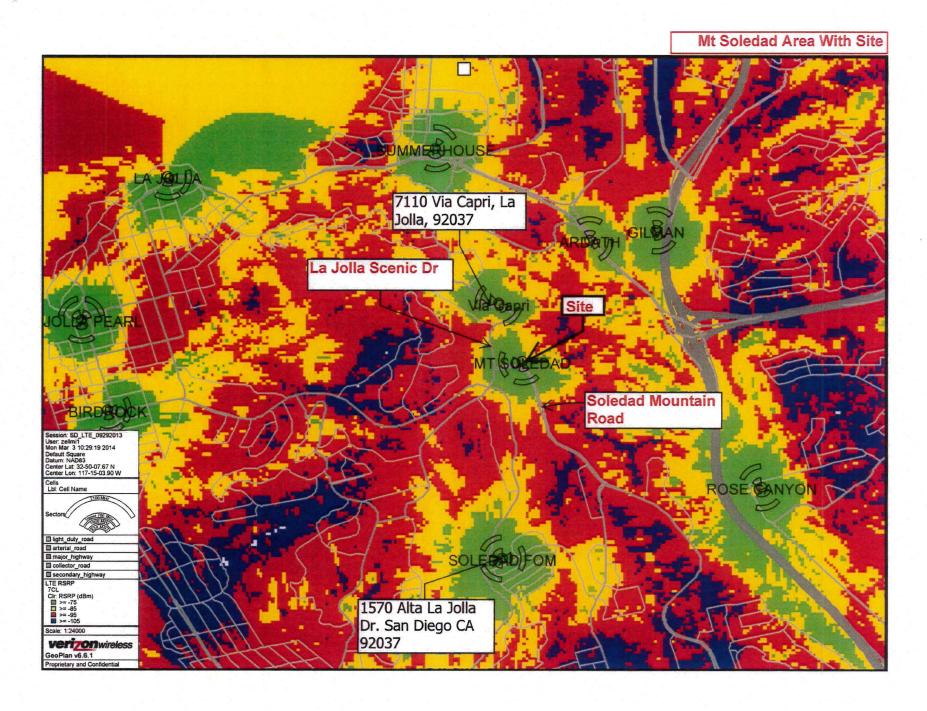

Council Policy 600-43 assigns preference levels to WCF proposed on different land uses. In this case, the project is located within a Preference Three category (corresponding to projects that require a CUP, Process Three), which requires the applicant to substantiate why lower preference level sites could not be utilized. Verizon submitted coverage maps demonstrating that the area has variable coverage and with the installation of this project coverage for the area would improve significantly (Attachment 9). Verizon's search ring includes mostly single-unit residential as well as school sites and other church properties. Their decision to continue operating in the Mt. Soledad Presbyterian Church parking lot where other WCF are currently located would have the least impact on the surrounding neighborhood.