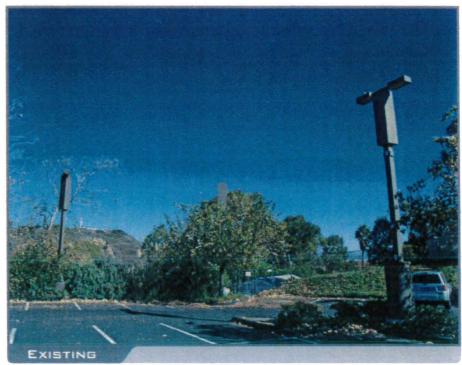

The existing project consists of two 25-foot tall light standards that currently support two antennas each within a 24-inch square radome. Verizon is proposing to replace the light standards with 30-foot tall light standards that will conceal two replacement antennas within a slightly longer radome (Attachments 13 and 15). No modifications are proposed to the equipment enclosure, which is located near the light poles, but at a slightly lower grade. This project complies with the General Plan recommendations because each antenna is concealed within a radome on a stealth slim line profile light pole. Views of the poles are obscured by the existing mature landscape on the property and the street trees along Soledad Mountain Road (Attachment 10).