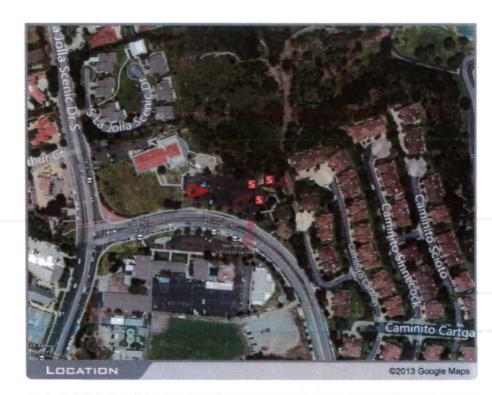

#### **BACKGROUND**

Verizon Mt. Soledad is an application for a Conditional Use Permit (CUP) and Neighborhood Development Permit (NDP) for an existing WCF located at 6551 Soledad Mountain Road in the RS-1-2 zone. The site is designated Very Low Density Residential in the La Jolla Community Plan. The surrounding uses include residential to the north, east and west and a school is located to the south (Attachments 1, 2, and 3).

Council Policy 600-43 assigns preference levels to WCF proposed on different land uses. In this case, the project is located within a Preference Three category (corresponding to projects that require a CUP, Process Three), which requires the applicant to substantiate why lower preference level sites could not be utilized. Verizon submitted coverage maps demonstrating that the area has variable coverage and with the installation of this project coverage for the area would improve significantly (Attachment 9). Verizon's search ring includes mostly single-unit residential as well as school sites and other church properties. Their decision to continue operating in the Mt. Soledad Presbyterian Church parking lot where other WCF are currently located would have the least impact on the surrounding neighborhood.