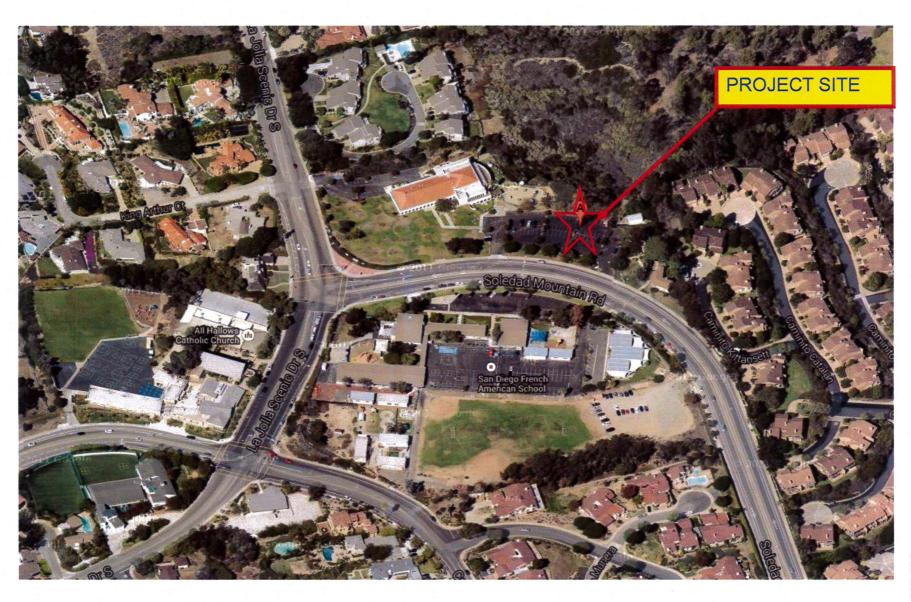

#### **BACKGROUND**

Verizon Mt. Soledad is an application for a Conditional Use Permit (CUP) and Neighborhood Development Permit (NDP) for an existing WCF located at 6551 Soledad Mountain Road in the RS-1-2 zone. The site is designated Very Low Density Residential in the La Jolla Community Plan. The surrounding uses include residential to the north, east and west and a school is located to the south (Attachments 1, 2, and 3).

## **Aerial Photo**

<u>VERIZON- MT. SOLEDAD PROJECT NUMBER 407711</u> 6551 SOLEDAD MOUNTAIN ROAD