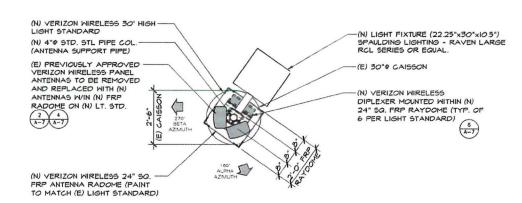

The existing project consists of two 25-foot tall light standards that currently support two antennas each within a 24-inch square radome. Verizon is proposing to replace the light standards with 30-foot tall light standards that will conceal two replacement antennas within a slightly longer radome (Attachments 13 and 15). No modifications are proposed to the equipment enclosure, which is located near the light poles, but at a slightly lower grade. This project complies with the General Plan recommendations because each antenna is concealed within a radome on a stealth slim line profile light pole. Views of the poles are obscured by the existing mature landscape on the property and the street trees along Soledad Mountain Road (Attachment 10).

The existing Verizon 25-foot tall parking lot light poles each have two antennas concealed within 24" square radomes that are 8-feet, 10-inches long. The light poles are proposed to be replaced with 30-foot tall poles which will continue to support two antennas each in 24-inch square radomes, but the radomes will be extended to 10-feet in length. A new light fixture in scale with the replacement pole and radome is also proposed. AT&T is in process to modify their light poles to match Verizon's. Eventually, all of the WCF light standards will have the same appearance and will not present a disruptive element to the neighborhood context. The proposed design will allow the provision of wireless service to the surrounding area in a way that is compatible with the church property and the surrounding development pattern.

A new light fixture proportional to the new pole and radome is also included as part of the project. Design of the light poles and associated radomes is similar to the other parking lot light poles and the 24-inch square, 10-foot long radome is the maximum configuration to maintain a stealth light pole appearance. No modifications are proposed to the existing equipment enclosure.

The WCF was originally designed to utilize an existing light standard in the church parking lot. The light standard design will continue to be utilized although; Verizon will replace their two poles with light standards that are 5-feet taller. Each pole will continue to support two antennas each, concealed within a slightly longer radome. The overall appearance will maintain the form and function of parking lot light standards that will not detract from the original design and will remain respectful of the neighborhood context. Equipment associated with the WCF will continue to be located in an adjacent unobtrusive enclosure located slightly below the parking lot elevation. Based on the design and location of the project, this WCF is appropriate at this location.