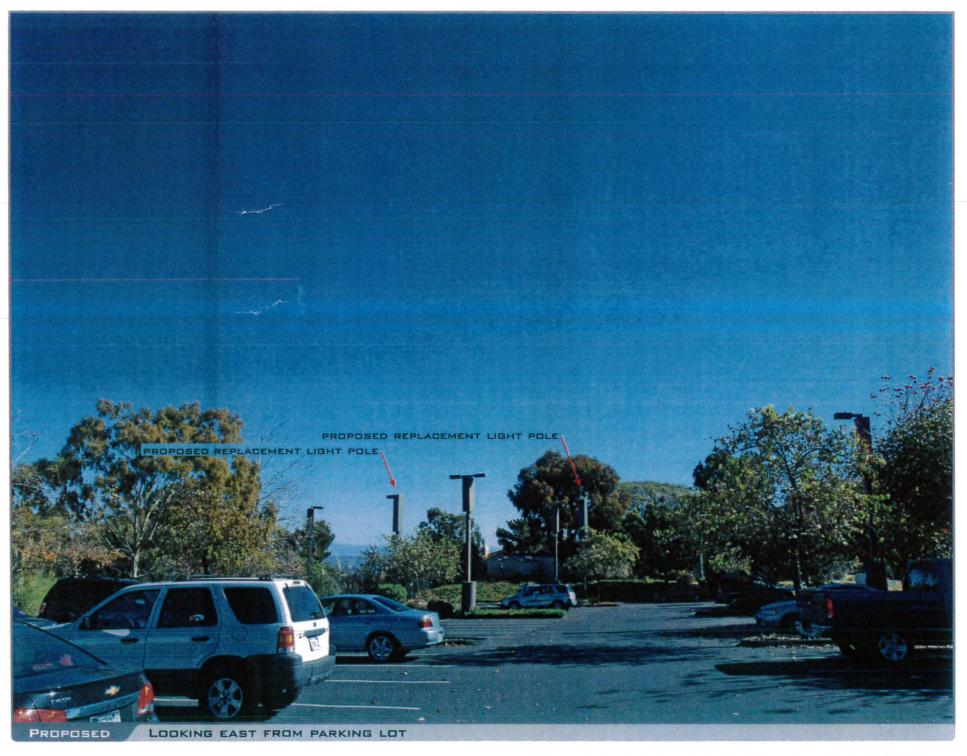

The existing project consists of two 25-foot tall light standards that currently support two antennas each within a 24-inch square radome. Verizon is proposing to replace the light standards with 30-foot tall light standards that will conceal two replacement antennas within a slightly longer radome (Attachments 13 and 15). No modifications are proposed to the equipment enclosure, which is located near the light poles, but at a slightly lower grade. This project complies with the General Plan recommendations because each antenna is concealed within a radome on a stealth slim line profile light pole. Views of the poles are obscured by the existing mature landscape on the property and the street trees along Soledad Mountain Road (Attachment 10).

The existing Verizon 25-foot tall parking lot light poles each have two antennas concealed within 24" square radomes that are 8-feet, 10-inches long. The light poles are proposed to be replaced with 30-foot tall poles which will continue to support two antennas each in 24-inch square radomes, but the radomes will be extended to 10-feet in length. A new light fixture in scale with the replacement pole and radome is also proposed. AT&T is in process to modify their light poles to match Verizon's. Eventually, all of the WCF light standards will have the same appearance and will not present a disruptive element to the neighborhood context. The proposed design will allow the provision of wireless service to the surrounding area in a way that is compatible with the church property and the surrounding development pattern.

A new light fixture proportional to the new pole and radome is also included as part of the project. Design of the light poles and associated radomes is similar to the other parking lot light poles and the 24-inch square, 10-foot long radome is the maximum configuration to maintain a stealth light pole appearance. No modifications are proposed to the existing equipment enclosure.