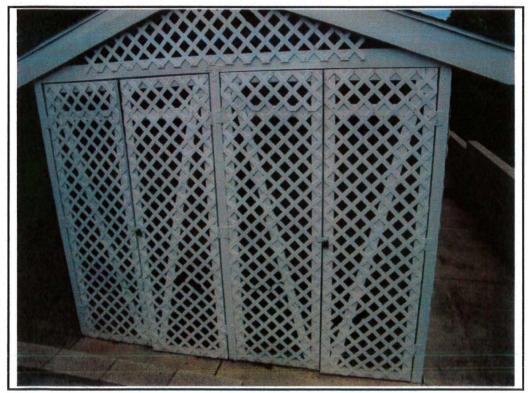

The existing project consists of two 25-foot tall light standards that currently support two antennas each within a 24-inch square radome. Verizon is proposing to replace the light standards with 30-foot tall light standards that will conceal two replacement antennas within a slightly longer radome (Attachments 13 and 15). No modifications are proposed to the equipment enclosure, which is located near the light poles, but at a slightly lower grade. This project complies with the General Plan recommendations because each antenna is concealed within a radome on a stealth slim line profile light pole. Views of the poles are obscured by the existing mature landscape on the property and the street trees along Soledad Mountain Road (Attachment 10).

A new light fixture proportional to the new pole and radome is also included as part of the project. Design of the light poles and associated radomes is similar to the other parking lot light poles and the 24-inch square, 10-foot long radome is the maximum configuration to maintain a stealth light pole appearance. No modifications are proposed to the existing equipment enclosure.