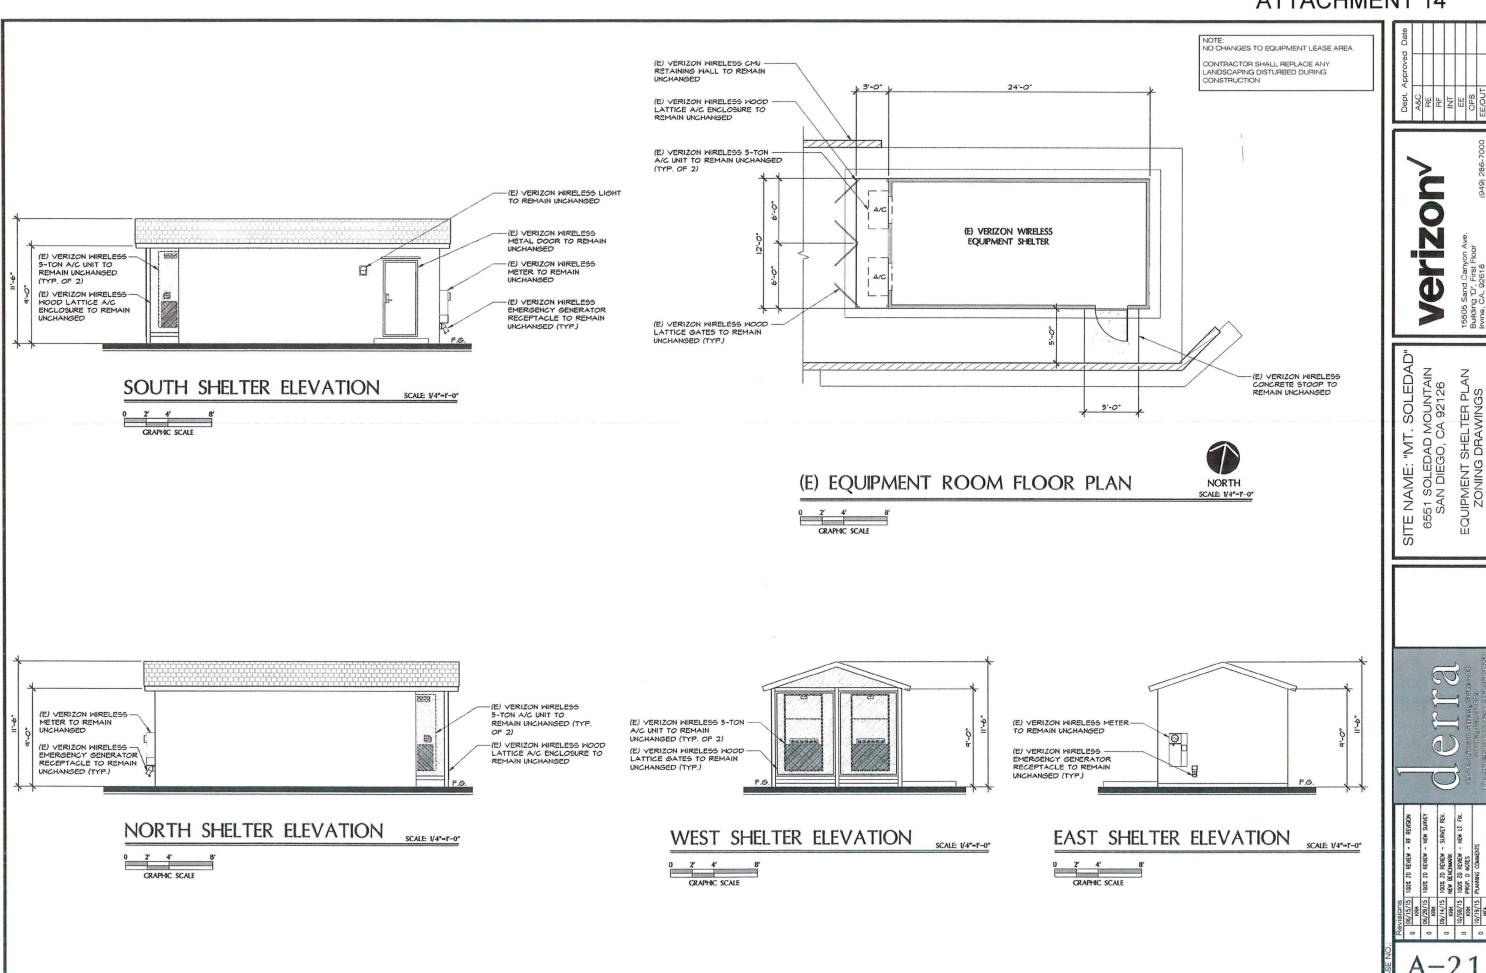

Verizon received an approval on June 30, 2000 for this project which included two 25-foot tall light poles each supporting two panel antennas in a radome. The equipment enclosure was

approved for 300-square feet, but was constructed at 288-square feet. The original permit expired in 2010 and Verizon is requesting a new permit to upgrade their facility and continue operating at this location.

## 2. The proposed development will not be detrimental to the public health, safety, and welfare;

This project consists of the replacement of two 25-foot tall light standards with two 30-foot tall light standards that will each support two antennas each. The antennas are proposed to be concealed within a 24" square, 10-foot long radome. Equipment associated with the antennas will be located in an existing 288-square foot equipment enclosure at ground level. The project is located at 6551 Soledad Mountain Road in the RS-1-2 zone of the La Jolla Community Plan area.

The project shall include:

- a. Replacement of two 25-foot tall parking lot light standards with two 30-foot tall light standards. Each standard will conceal two panel antennas each within a 24-inch radome;
- b. A 288-square foot equipment enclosure;
- c. This Light Pole is for the primary purpose of providing parking lot lighting, but may have the secondary purpose of accommodating Permittee's Operations on the Premises.