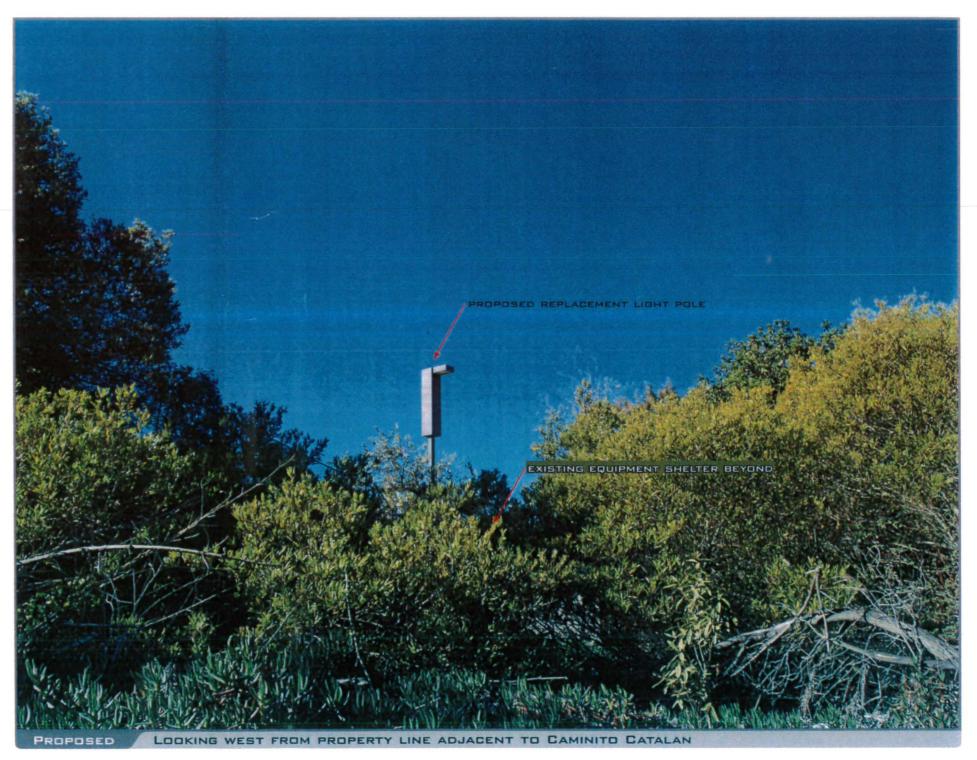

The existing project consists of two 25-foot tall light standards that currently support two antennas each within a 24-inch square radome. Verizon is proposing to replace the light standards with 30-foot tall light standards that will conceal two replacement antennas within a slightly longer radome (Attachments 13 and 15). No modifications are proposed to the equipment enclosure, which is located near the light poles, but at a slightly lower grade. This project complies with the General Plan recommendations because each antenna is concealed within a radome on a stealth slim line profile light pole. Views of the poles are obscured by the existing mature landscape on the property and the street trees along Soledad Mountain Road (Attachment 10).

The existing Verizon 25-foot tall parking lot light poles each have two antennas concealed within 24" square radomes that are 8-feet, 10-inches long. The light poles are proposed to be replaced with 30-foot tall poles which will continue to support two antennas each in 24-inch square radomes, but the radomes will be extended to 10-feet in length. A new light fixture in scale with the replacement pole and radome is also proposed. AT&T is in process to modify their light poles to match Verizon's. Eventually, all of the WCF light standards will have the same appearance and will not present a disruptive element to the neighborhood context. The proposed design will allow the provision of wireless service to the surrounding area in a way that is compatible with the church property and the surrounding development pattern.