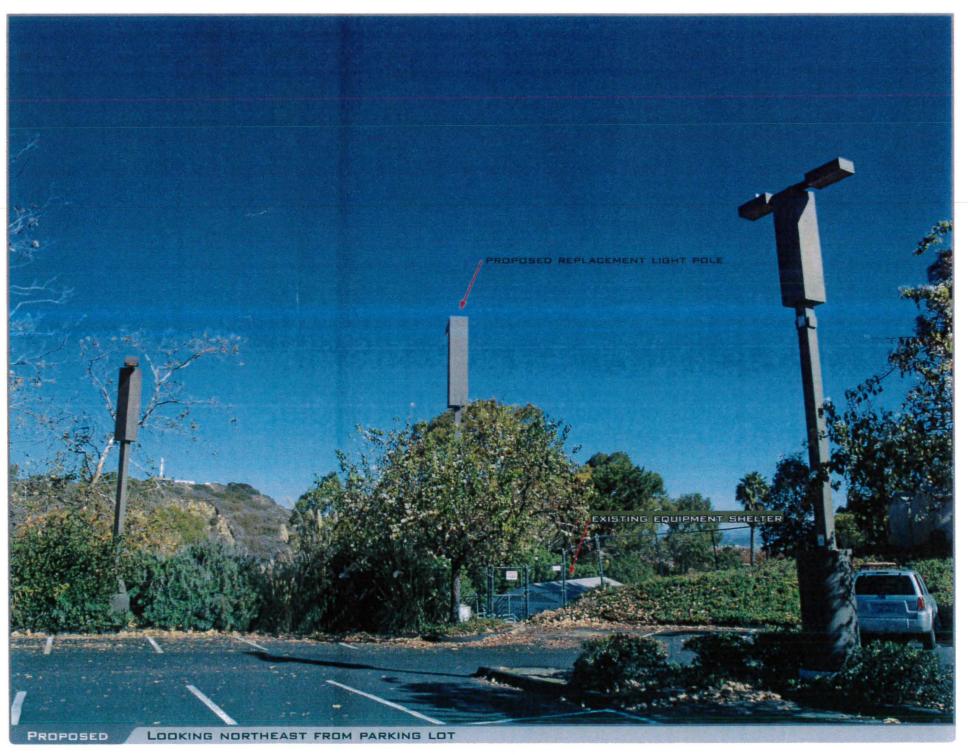

The existing project consists of two 25-foot tall light standards that currently support two antennas each within a 24-inch square radome. Verizon is proposing to replace the light standards with 30-foot tall light standards that will conceal two replacement antennas within a slightly longer radome (Attachments 13 and 15). No modifications are proposed to the equipment enclosure, which is located near the light poles, but at a slightly lower grade. This project complies with the General Plan recommendations because each antenna is concealed within a radome on a stealth slim line profile light pole. Views of the poles are obscured by the existing mature landscape on the property and the street trees along Soledad Mountain Road (Attachment 10).

The existing Verizon 25-foot tall parking lot light poles each have two antennas concealed within 24" square radomes that are 8-feet, 10-inches long. The light poles are proposed to be replaced with 30-foot tall poles which will continue to support two antennas each in 24-inch square radomes, but the radomes will be extended to 10-feet in length. A new light fixture in scale with the replacement pole and radome is also proposed. AT&T is in process to modify their light poles to match Verizon's. Eventually, all of the WCF light standards will have the same appearance and will not present a disruptive element to the neighborhood context. The proposed design will allow the provision of wireless service to the surrounding area in a way that is compatible with the church property and the surrounding development pattern.