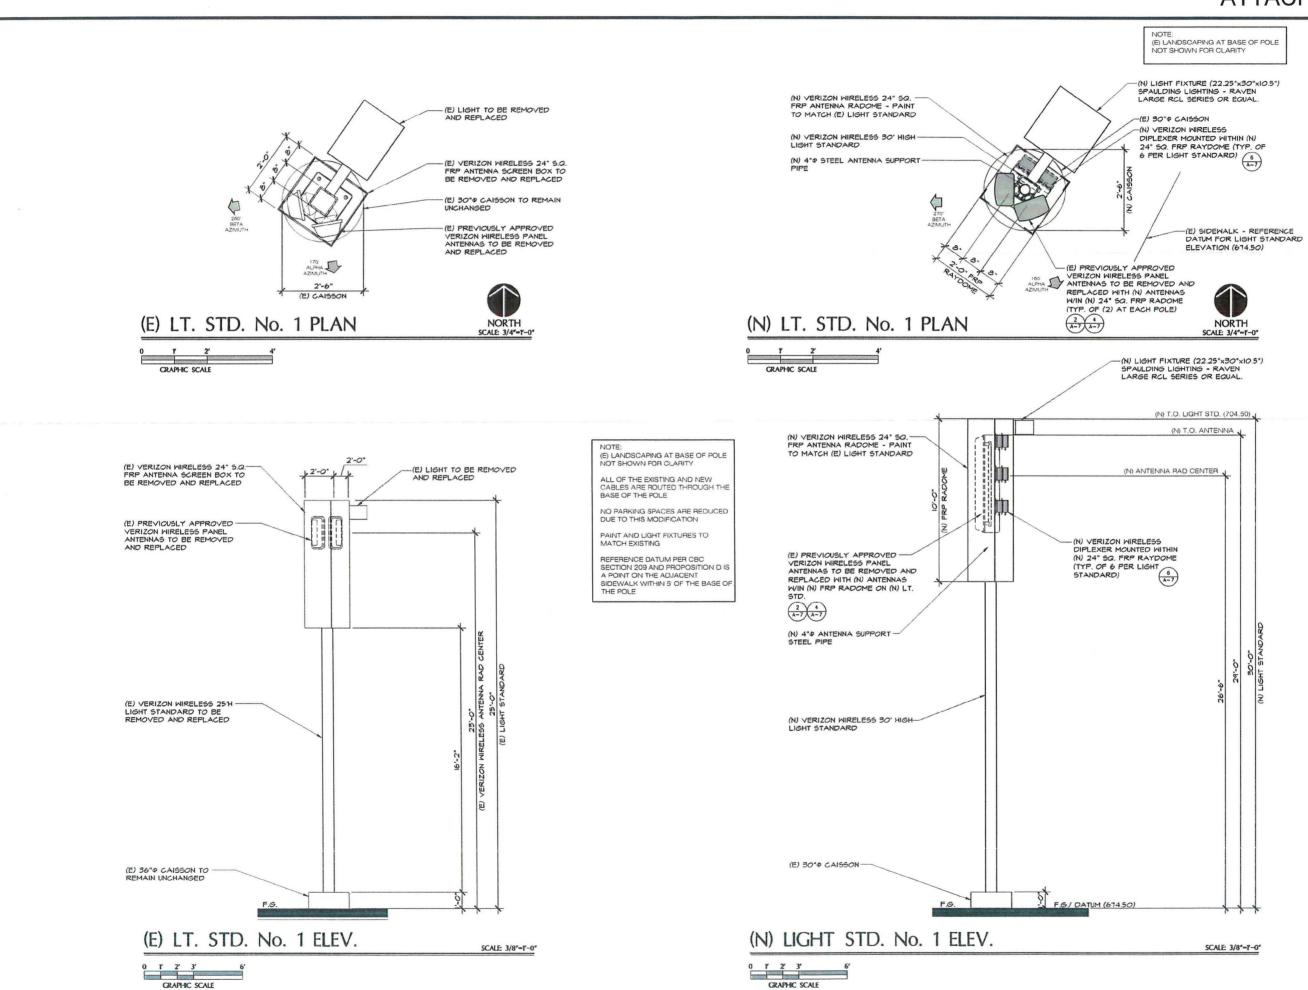

Verizon received an approval on June 30, 2000 for this project which included two 25-foot tall light poles each supporting two panel antennas in a radome. The equipment enclosure was

approved for 300-square feet, but was constructed at 288-square feet. The original permit expired in 2010 and Verizon is requesting a new permit to upgrade their facility and continue operating at this location.

The existing project consists of two 25-foot tall light standards that currently support two antennas each within a 24-inch square radome. Verizon is proposing to replace the light standards with 30-foot tall light standards that will conceal two replacement antennas within a slightly longer radome (Attachments 13 and 15). No modifications are proposed to the equipment enclosure, which is located near the light poles, but at a slightly lower grade. This project complies with the General Plan recommendations because each antenna is concealed within a radome on a stealth slim line profile light pole. Views of the poles are obscured by the existing mature landscape on the property and the street trees along Soledad Mountain Road (Attachment 10).

The existing Verizon 25-foot tall parking lot light poles each have two antennas concealed within 24" square radomes that are 8-feet, 10-inches long. The light poles are proposed to be replaced with 30-foot tall poles which will continue to support two antennas each in 24-inch square radomes, but the radomes will be extended to 10-feet in length. A new light fixture in scale with the replacement pole and radome is also proposed. AT&T is in process to modify their light poles to match Verizon's. Eventually, all of the WCF light standards will have the same appearance and will not present a disruptive element to the neighborhood context. The proposed design will allow the provision of wireless service to the surrounding area in a way that is compatible with the church property and the surrounding development pattern.

A new light fixture proportional to the new pole and radome is also included as part of the project. Design of the light poles and associated radomes is similar to the other parking lot light poles and the 24-inch square, 10-foot long radome is the maximum configuration to maintain a stealth light pole appearance. No modifications are proposed to the existing equipment enclosure.

The project proposes to replace the two existing 25-foot tall light poles, each supporting two antennas and replace them with two 30-foot tall light poles, also supporting two antennas each. The antennas will be concealed within a 24-inch square radome. The existing equipment enclosure is not proposed to be modified with this project. Three other carriers are located on this property with similar parking lot light standard designs. AT&T is in the process of upgrading their light poles to match the proposed Verizon light poles and the other carriers will most likely follow suit in the future.

The WCF was originally designed to utilize an existing light standard in the church parking lot. The light standard design will continue to be utilized although; Verizon will replace their two poles with light standards that are 5-feet taller. Each pole will continue to support two antennas each, concealed within a slightly longer radome. The overall appearance will maintain the form and function of parking lot light standards that will not detract from the original design and will remain respectful of the neighborhood context. Equipment associated with the WCF will continue to be located in an adjacent unobtrusive enclosure located slightly below the parking lot elevation. Based on the design and location of the project, this WCF is appropriate at this location.