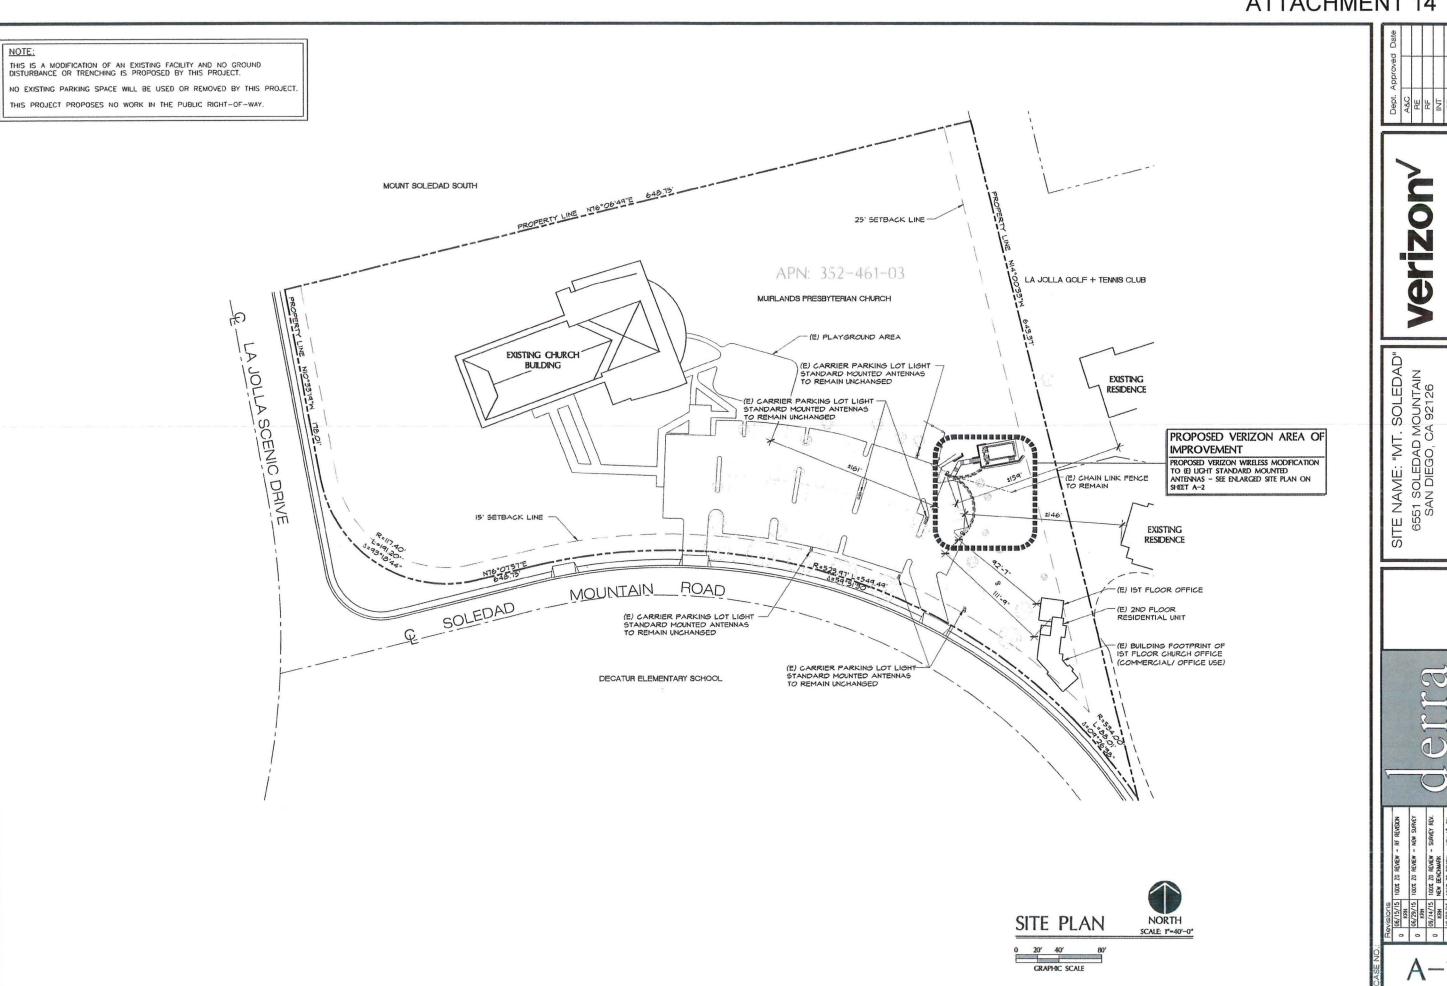

#### **BACKGROUND**

Verizon Mt. Soledad is an application for a Conditional Use Permit (CUP) and Neighborhood Development Permit (NDP) for an existing WCF located at 6551 Soledad Mountain Road in the RS-1-2 zone. The site is designated Very Low Density Residential in the La Jolla Community Plan. The surrounding uses include residential to the north, east and west and a school is located to the south (Attachments 1, 2, and 3).

Verizon received an approval on June 30, 2000 for this project which included two 25-foot tall light poles each supporting two panel antennas in a radome. The equipment enclosure was

approved for 300-square feet, but was constructed at 288-square feet. The original permit expired in 2010 and Verizon is requesting a new permit to upgrade their facility and continue operating at this location.

The existing project consists of two 25-foot tall light standards that currently support two antennas each within a 24-inch square radome. Verizon is proposing to replace the light standards with 30-foot tall light standards that will conceal two replacement antennas within a slightly longer radome (Attachments 13 and 15). No modifications are proposed to the equipment enclosure, which is located near the light poles, but at a slightly lower grade. This project complies with the General Plan recommendations because each antenna is concealed within a radome on a stealth slim line profile light pole. Views of the poles are obscured by the existing mature landscape on the property and the street trees along Soledad Mountain Road (Attachment 10).

Council Policy 600-43 assigns preference levels to WCF proposed on different land uses. In this case, the project is located within a Preference Three category (corresponding to projects that require a CUP, Process Three), which requires the applicant to substantiate why lower preference level sites could not be utilized. Verizon submitted coverage maps demonstrating that the area has variable coverage and with the installation of this project coverage for the area would improve significantly (Attachment 9). Verizon's search ring includes mostly single-unit residential as well as school sites and other church properties. Their decision to continue operating in the Mt. Soledad Presbyterian Church parking lot where other WCF are currently located would have the least impact on the surrounding neighborhood.