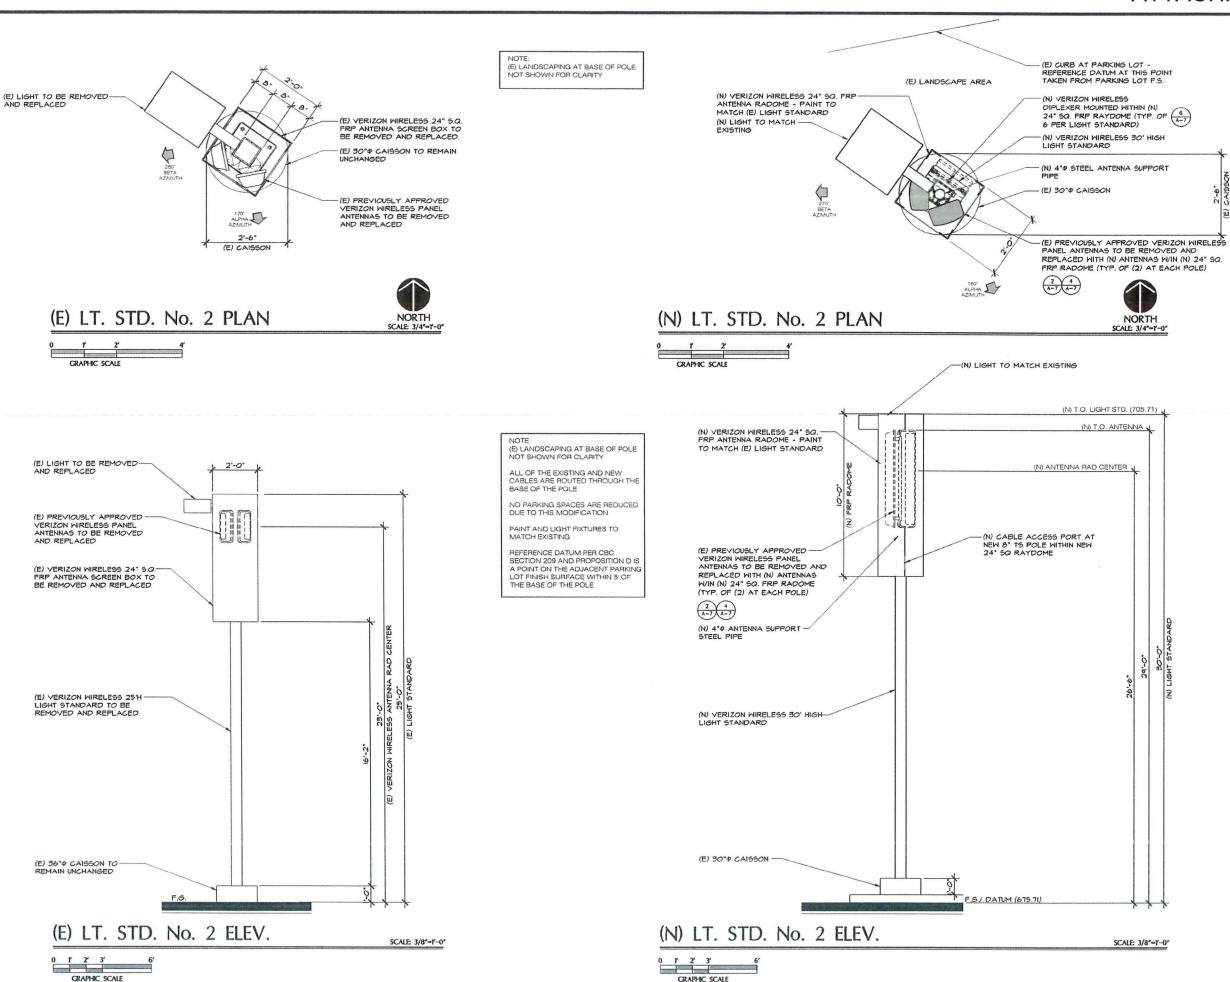

The existing project consists of two 25-foot tall light standards that currently support two antennas each within a 24-inch square radome. Verizon is proposing to replace the light standards with 30-foot tall light standards that will conceal two replacement antennas within a slightly longer radome (Attachments 13 and 15). No modifications are proposed to the equipment enclosure, which is located near the light poles, but at a slightly lower grade. This project complies with the General Plan recommendations because each antenna is concealed within a radome on a stealth slim line profile light pole. Views of the poles are obscured by the existing mature landscape on the property and the street trees along Soledad Mountain Road (Attachment 10).

The existing Verizon 25-foot tall parking lot light poles each have two antennas concealed within 24" square radomes that are 8-feet, 10-inches long. The light poles are proposed to be replaced with 30-foot tall poles which will continue to support two antennas each in 24-inch square radomes, but the radomes will be extended to 10-feet in length. A new light fixture in scale with the replacement pole and radome is also proposed. AT&T is in process to modify their light poles to match Verizon's. Eventually, all of the WCF light standards will have the same appearance and will not present a disruptive element to the neighborhood context. The proposed design will allow the provision of wireless service to the surrounding area in a way that is compatible with the church property and the surrounding development pattern.

A new light fixture proportional to the new pole and radome is also included as part of the project. Design of the light poles and associated radomes is similar to the other parking lot light poles and the 24-inch square, 10-foot long radome is the maximum configuration to maintain a stealth light pole appearance. No modifications are proposed to the existing equipment enclosure.

The project proposes to replace the two existing 25-foot tall light poles, each supporting two antennas and replace them with two 30-foot tall light poles, also supporting two antennas each. The antennas will be concealed within a 24-inch square radome. The existing equipment enclosure is not proposed to be modified with this project. Three other carriers are located on this property with similar parking lot light standard designs. AT&T is in the process of upgrading their light poles to match the proposed Verizon light poles and the other carriers will most likely follow suit in the future.