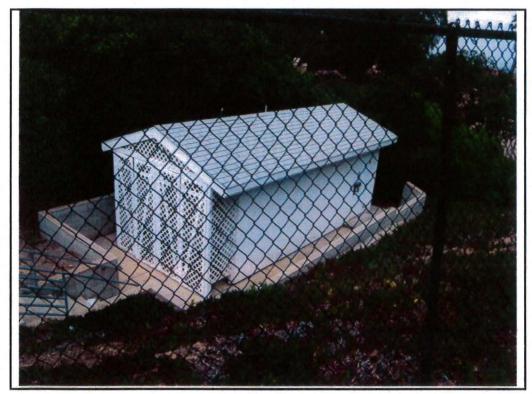

The existing project consists of two 25-foot tall light standards that currently support two antennas each within a 24-inch square radome. Verizon is proposing to replace the light standards with 30-foot tall light standards that will conceal two replacement antennas within a slightly longer radome (Attachments 13 and 15). No modifications are proposed to the equipment enclosure, which is located near the light poles, but at a slightly lower grade. This project complies with the General Plan recommendations because each antenna is concealed within a radome on a stealth slim line profile light pole. Views of the poles are obscured by the existing mature landscape on the property and the street trees along Soledad Mountain Road (Attachment 10).

Council Policy 600-43 assigns preference levels to WCF proposed on different land uses. In this case, the project is located within a Preference Three category (corresponding to projects that require a CUP, Process Three), which requires the applicant to substantiate why lower preference level sites could not be utilized. Verizon submitted coverage maps demonstrating that the area has variable coverage and with the installation of this project coverage for the area would improve significantly (Attachment 9). Verizon's search ring includes mostly single-unit residential as well as school sites and other church properties. Their decision to continue operating in the Mt. Soledad Presbyterian Church parking lot where other WCF are currently located would have the least impact on the surrounding neighborhood.