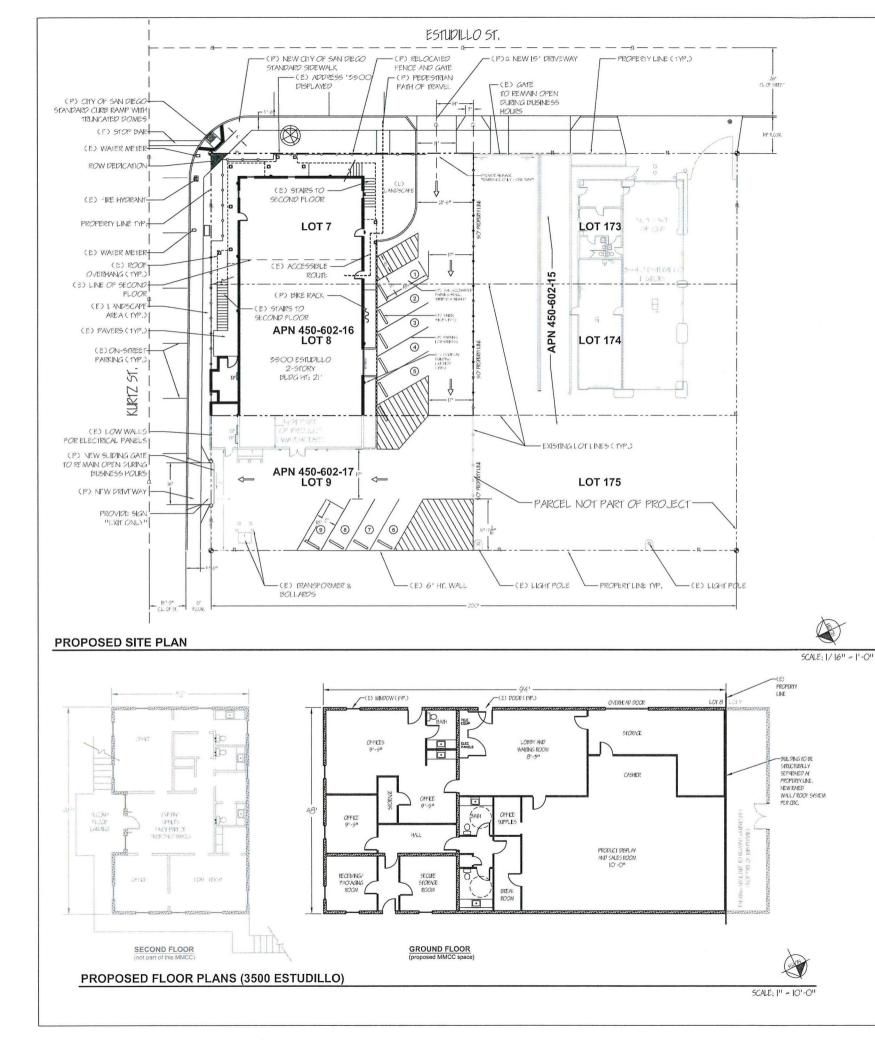

The proposed project is a request for a Conditional Use Permit (CUP) to operate a MMCC in a 4,489 square-foot tenant space within an existing 6,025 square-foot building located at 3500 Estudillo Street. The 0.23-acre site is in the IS-1-1 Zone, Airport Influence Area (San Diego International Airport) and Coastal Height Limitation Overlay Zone within the Midway/Pacific Highway Corridor Community Plan area.

The existing 6,025 square-foot building was developed on Lots 7-9 in 1977. The proposed MMCC would be located on the first floor of the building on lots 7-8. A portion of the building across lots 8-9, approximately 232 square feet, will be structurally separated. That portion of the building, proposed to be used as a warehouse, will be exclusively on lot 9 and not part of the MMCC. The MMCC will provide 5 on-site parking spaces with 4 additional off-street spaces with a shared parking agreement on Lot 9.

#### **DISCUSSION**

The proposed MMCC located at 3500 Estudillo Street is proposing interior improvements that include a lobby, reception area, dispensary, secured storage area, offices and restroom. The improvements will require a ministerial building permit. The tenant improvement building permit will require compliance with the California Building Code, Plumbing Code, Mechanical Code, Electrical Code, Fire Code and all adopted referenced standards. Public improvements include dedication of additional right-of-way to provide a minimum of 10 feet curb to property line distance, a new curb ramp with truncated domes, replacement of the existing driveway with standard driveway and closure of the existing 42-foot wide driveway with two separate standard driveways.