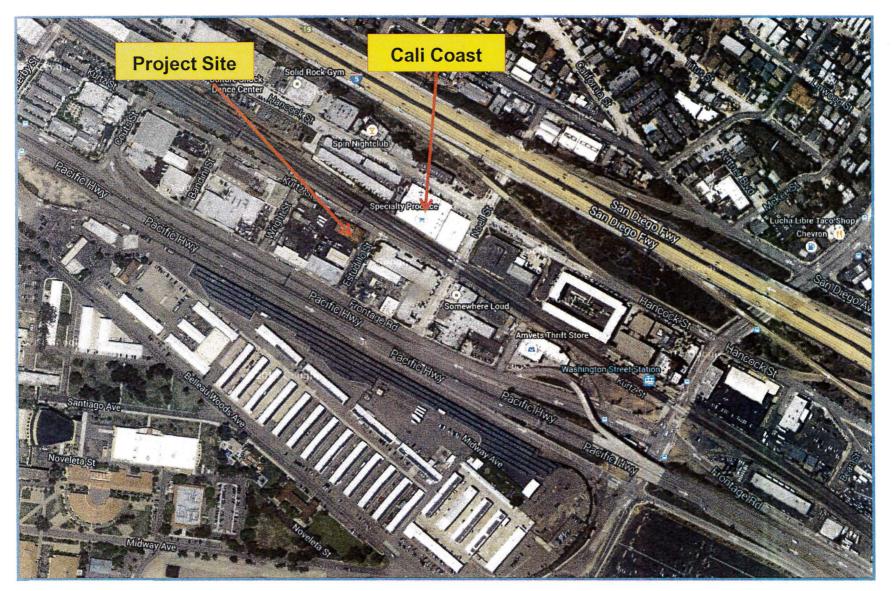

#### Minor-Oriented Facility - Cali Coast Elite

During the initial review process of this application staff identified a minor-oriented facility, Cali Coast Elite, located at 2004 Hancock Street, within 1,000 feet of the site. The applicant was notified that staff would be recommending denial of the project as it did not meet the distance requirement of the SDMC. Subsequently, a code enforcement case was opened for Cali Coast Elite asserting that the use, Instructional Studio, was not allowed in the IS-1-1 zone. Based on the information submitted to Code Enforcement Division (CED), staff concluded that the project could move forward with recommendation of approval, as the minor-oriented use was not allowed in the zone, and CED would be moving forward with a Civil Penalty case to cease the operation of the instructional studio.

The proposed MMCC located at 3500 Estudillo Street is within 1,000 feet of a minor-oriented facility, Cali Coast Elite located at 2004 Hancock Street. The proposed MMCC would therefore be detrimental to the public health, safety and welfare of the community.

The proposed MMCC located at 3500 Estudillo Street is within 1,000 feet of a minor-oriented facility, Cali Coast Elite located at 2004 Hancock Street. The proposed MMCC would therefore not comply with the regulations of the Land Development Code.

The proposed MMCC located at 3500 Estudillo Street is within 1,000 feet of a minor-oriented facility, Cali Coast Elite located at 2004 Hancock Street. The proposed MMCC would therefore not be at an appropriate location.