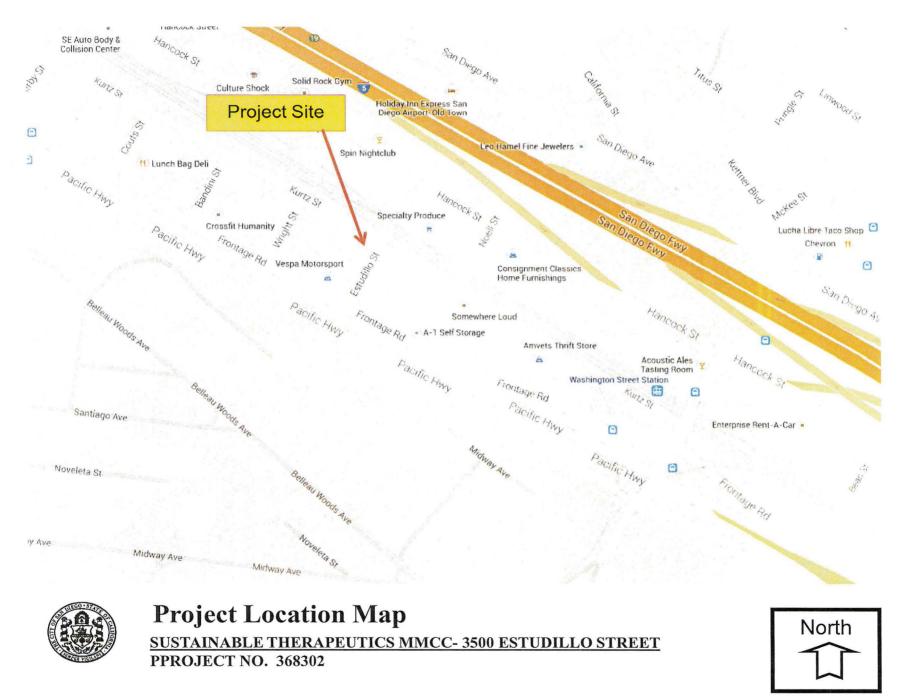

The proposed project is a request for a Conditional Use Permit (CUP) to operate a MMCC in a 4,489 square-foot tenant space within an existing 6,025 square-foot building located at 3500 Estudillo Street. The 0.23-acre site is in the IS-1-1 Zone, Airport Influence Area (San Diego International Airport) and Coastal Height Limitation Overlay Zone within the Midway/Pacific Highway Corridor Community Plan area.

#### Minor-Oriented Facility - Cali Coast Elite

During the initial review process of this application staff identified a minor-oriented facility, Cali Coast Elite, located at 2004 Hancock Street, within 1,000 feet of the site. The applicant was notified that staff would be recommending denial of the project as it did not meet the distance requirement of the SDMC. Subsequently, a code enforcement case was opened for Cali Coast Elite asserting that the use, Instructional Studio, was not allowed in the IS-1-1 zone. Based on the information submitted to Code Enforcement Division (CED), staff concluded that the project could move forward with recommendation of approval, as the minor-oriented use was not allowed in the zone, and CED would be moving forward with a Civil Penalty case to cease the operation of the instructional studio.