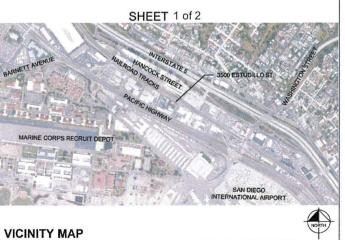

The proposed project is a request for a Conditional Use Permit (CUP) to operate a MMCC in a 4,489 square-foot tenant space within an existing 6,025 square-foot building located at 3500 Estudillo Street. The 0.23-acre site is in the IS-1-1 Zone, Airport Influence Area (San Diego International Airport) and Coastal Height Limitation Overlay Zone within the Midway/Pacific Highway Corridor Community Plan area.

#### CONDITIONAL USE PERMIT NO. 1292799 SUSTAINABLE THERAPEUTICS MMCC - PROJECT NO. 368302 HEARING OFFICER

This Conditional Use Permit No. 1292799 is denied by the Hearing Officer of the City of San Diego to 3500 COMPANY, LLC, Owners and SUSTAINABLE THERAPEUTICS COOPERATIVE, Permittee, pursuant to San Diego Municipal Code [SDMC] section 126.0305. The 0.23-acre site is located at 3500 Estudillo Street in the IS-1-1 Zone, Airport Influence Area (San Diego International Airport) and Coastal Height Limitation Overlay Zone within the Midway/Pacific Highway Corridor Community Plan Area. The project site is legally described as: Lots 7-9, Block 209 of Middletown according to partition Map made by J.E. Jackson, February 13, 1998.