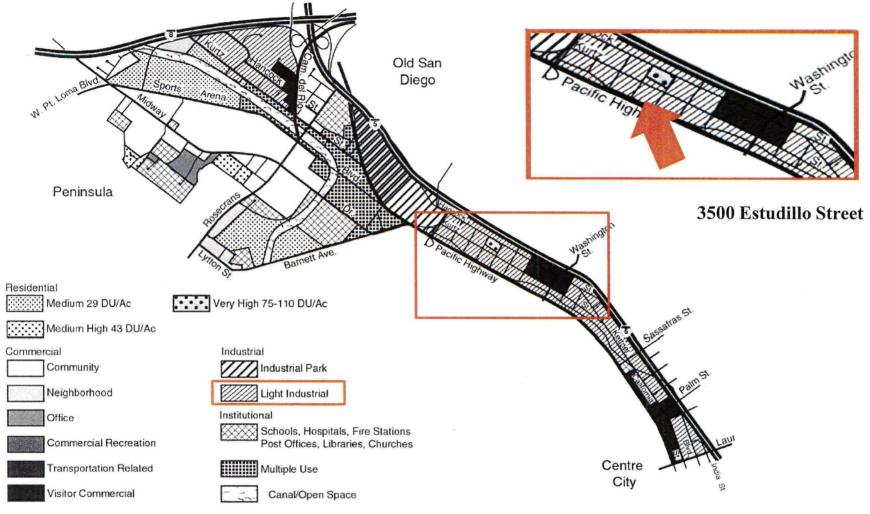

The proposed MMCC, classified as commercial services, is allowed the IS-1-1 zone within the Midway/Pacific Highway Corridor Community Plan with a CUP and is consistent with the community plan land use designation of Light Industrial.

The site is designated Light Industrial within the Midway/Pacific Highway Corridor Community Plan. The Midway/Pacific Highway Corridor Community Plan area includes a variety of commercial uses such as retail shopping centers, discount stores, adult entertainment uses, hotels, motels, restaurants and both heavy and light industrial uses. This community portion contains little residential development. All of the surrounding parcels are in the IS-1-1 zone and the existing uses are consistent with the Light Industrial designation of the community plan. The proposed MMCC, classified as commercial services, is a compatible use for this location with a Conditional Use Permit and is consistent with the community plan, therefore will not adversely affect the applicable land use plan.