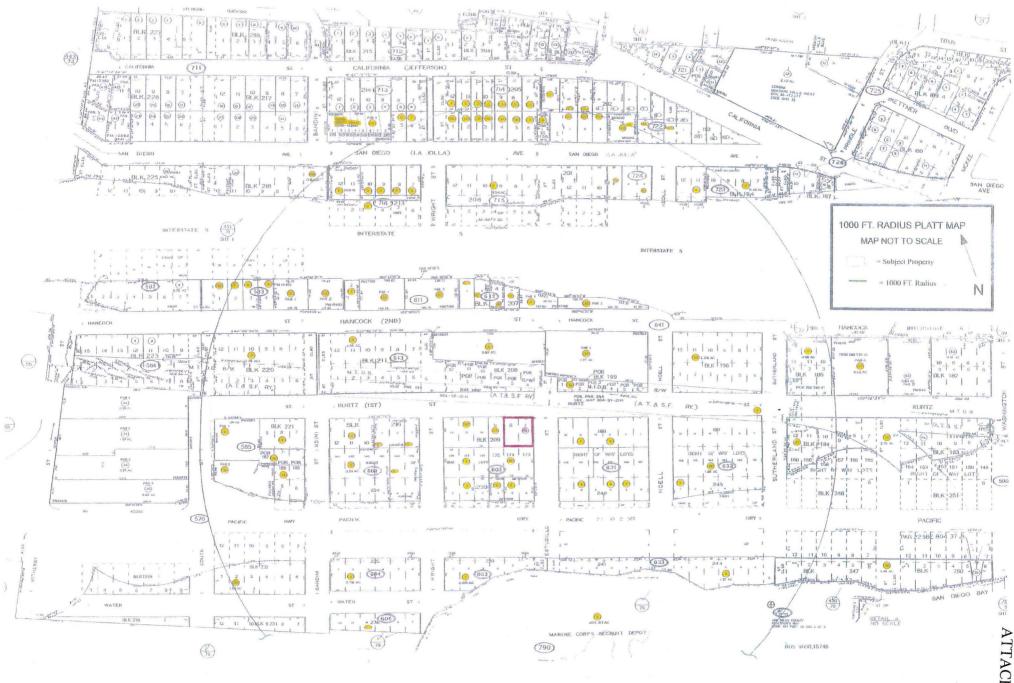

MMCCs must comply with San Diego Municipal Code (SDMC) Section 141.0614, which requires a 1,000 foot separation, measured between property lines, from; public parks, churches, child care centers, playgrounds, libraries, minor-oriented facilities, other medical marijuana

consumer cooperatives, residential care facilities, and schools. There is also a minimum distance requirement of 100 feet from a residential zone.

#### Minor-Oriented Facility - Cali Coast Elite

During the initial review process of this application staff identified a minor-oriented facility, Cali Coast Elite, located at 2004 Hancock Street, within 1,000 feet of the site. The applicant was notified that staff would be recommending denial of the project as it did not meet the distance requirement of the SDMC. Subsequently, a code enforcement case was opened for Cali Coast Elite asserting that the use, Instructional Studio, was not allowed in the IS-1-1 zone. Based on the information submitted to Code Enforcement Division (CED), staff concluded that the project could move forward with recommendation of approval, as the minor-oriented use was not allowed in the zone, and CED would be moving forward with a Civil Penalty case to cease the operation of the instructional studio.

The proposed MMCC located at 3500 Estudillo Street is within 1,000 feet of a minor-oriented facility, Cali Coast Elite located at 2004 Hancock Street. The proposed MMCC would therefore be detrimental to the public health, safety and welfare of the community.

The proposed MMCC located at 3500 Estudillo Street is within 1,000 feet of a minor-oriented facility, Cali Coast Elite located at 2004 Hancock Street. The proposed MMCC would therefore not comply with the regulations of the Land Development Code.

The proposed MMCC located at 3500 Estudillo Street is within 1,000 feet of a minor-oriented facility, Cali Coast Elite located at 2004 Hancock Street. The proposed MMCC would therefore not be at an appropriate location.