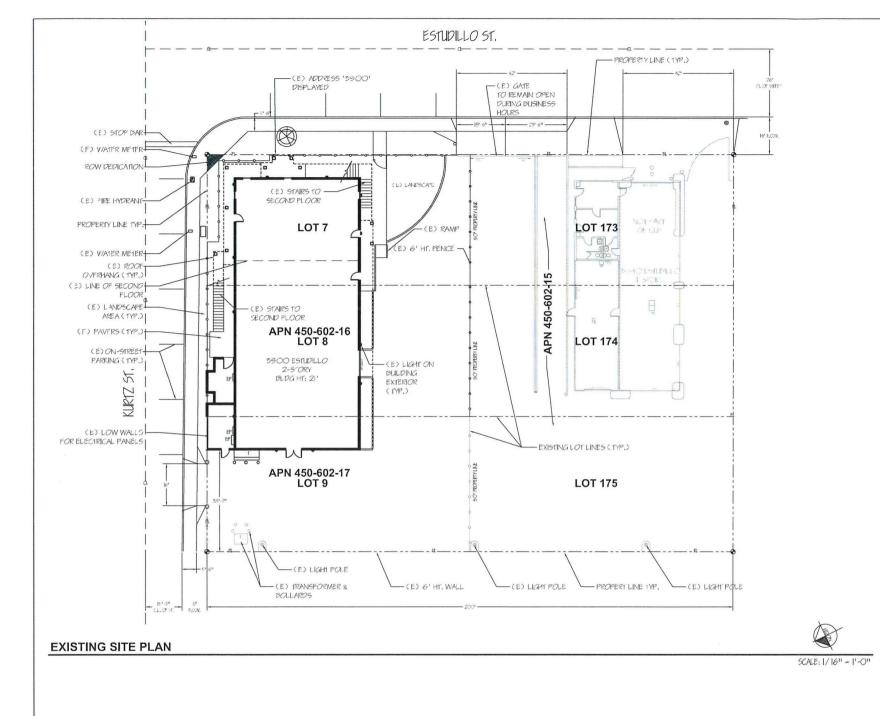

The proposed project is a request for a Conditional Use Permit (CUP) to operate a MMCC in a 4,489 square-foot tenant space within an existing 6,025 square-foot building located at 3500 Estudillo Street. The 0.23-acre site is in the IS-1-1 Zone, Airport Influence Area (San Diego International Airport) and Coastal Height Limitation Overlay Zone within the Midway/Pacific Highway Corridor Community Plan area.

The existing 6,025 square-foot building was developed on Lots 7-9 in 1977. The proposed MMCC would be located on the first floor of the building on lots 7-8. A portion of the building across lots 8-9, approximately 232 square feet, will be structurally separated. That portion of the building, proposed to be used as a warehouse, will be exclusively on lot 9 and not part of the MMCC. The MMCC will provide 5 on-site parking spaces with 4 additional off-street spaces with a shared parking agreement on Lot 9.

The proposed MMCC, classified as commercial services, is allowed the IS-1-1 zone within the Midway/Pacific Highway Corridor Community Plan with a CUP and is consistent with the community plan land use designation of Light Industrial.