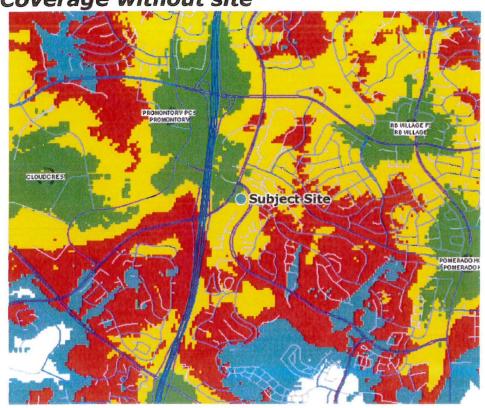

In accordance with Council Policy 600-43, this is a Preference Level 3 location and therefore, the applicant must provide an analysis evaluating potential lower level preference sites as part of the application review process. Within the Justification Analysis and the defined search ring, Verizon Wireless identified one Preference Level 1 location. This location is an existing clock tower at 16486 Bernardo Center Drive, less than ½ mile from the current site, however it already supports two carriers on the uppermost portion of the structure. As a result, there was not enough room to accommodate a third wireless carrier. As identified in the analysis, the current Hope United Methodist Church property was the only available and willing candidate capable of providing the necessary intended coverage reflected in the coverage map (Attachment 13).

# 4. The proposed use is appropriate at the proposed location.

The City of San Diego encourages wireless carriers to locate on non-residential properties. As designed, the project is located on a church use property within the RS-1-14 zone and requires a Conditional Use Permit. The site is surrounded by commercial uses to the west and residential uses to the east, north and south. In accordance with Council Policy 600-43, this is a Preference Level 3 location and therefore, the applicant must provide an analysis evaluating potential lower level preference sites as part of the application review process. Within the Justification Analysis and the defined search ring, Verizon Wireless identified a single Preference Level 1 location. This location is an existing clock tower at 16486 Bernardo Center Drive, less than ½ mile from the current site, however, the clock tower location and design already supports two carriers on the uppermost portion of the structure. As a result, there was not enough room to accommodate a third wireless carrier. As identified in the analysis, the current Hope United Methodist Church property was the only available and willing candidate capable of providing the intended coverage reflected in the coverage map. Therefore, the proposed use for a wireless communication facility is appropriate at this location.