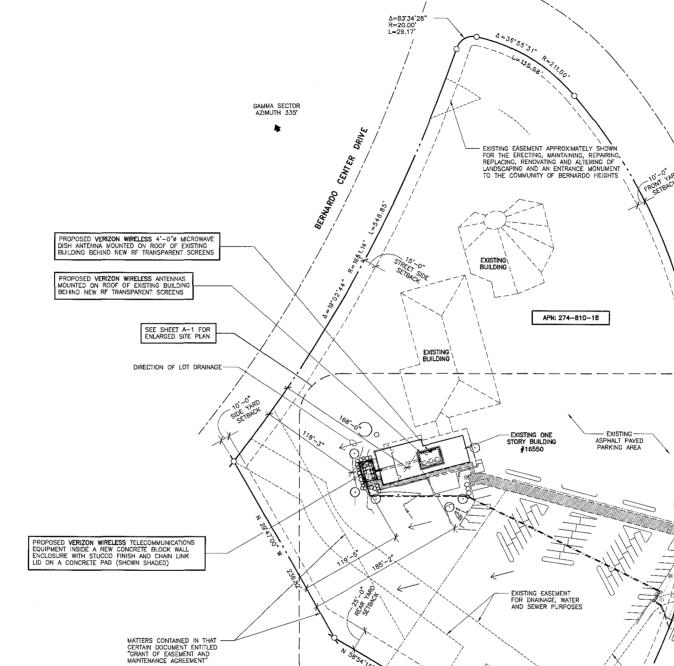

#### **DISCUSSION**

The project requires a Conditional Use Permit (CUP), Process Three, pursuant to the City of San Diego Land Development Code (LDC) Section 141.0420(e)(1). Additionally, a Neighborhood Development Permit (NDP) is required for the equipment enclosure which exceeds the maximum size of 250-square feet. The size of the equipment enclosure was necessary to accommodate an emergency back-up generator. The 384-square foot equipment enclosure will be located to the west of the Hope Christian Preschool and screened with landscaping. The enclosure includes a stucco finish and a partial tile roof designed to match the existing church architecture.

The applicant worked closely with the Rancho Bernardo Community Planning Board in designing the proposed parapet stealth solution to conceal the proposed antennas. More specifically, the Rancho Bernardo Community Planning Board requested that the parapet include the following features: a concrete "S" tile roof, 3" deep architectural recess element with foam band on two sides of the parapet, and matching wood fascia trim band (Attachment 8). The proposed Verizon WCF design outlined in this application is consistent with the City of San Diego's General Plan which includes the following three elements: (1) Conceal wireless facilities in existing structures when possible, otherwise use camouflage and screening techniques to hide or blend them into the surrounding area; (2) Design facilities to be aesthetically pleasing and respectful of the neighborhood context; and (3) Conceal mechanical equipment and devices associated with wireless facilities in underground vaults or unobtrusive structures.

As illustrated in the photosimulations (Attachment 9), the design for the equipment enclosure and the rooftop parapet addition are also consistent with the LDC Section 141.0420(a)(2) which requires applicants to utilize all reasonable means to conceal or minimize the visual impacts of the wireless communication facilities through integration. Integration with existing structures or among other existing uses shall be accomplished through the use of architecture, landscape and siting solutions.

The associated equipment is located inside a 384-square foot enclosure designed to match the church architecture. Included in the enclosure is a 10kW DC enclosed, 55-gallon emergency standby generator that would enable Verizon to continue to provide cellular and data coverage during emergency situations. The smaller generator allows Verizon to configure their equipment enclosure without significantly increasing the bulk and scale of the design. Along with the added landscaping, the proposed enclosure will be minimally visible and would integrate with the other buildings on site.

# 3. The proposed development will comply with the regulations of the Land Development Code including any allowable deviations pursuant to the Land Development Code; and

The project complies with all applicable development regulations of the RS-1-14 zone and the City of San Diego Wireless Communication Facilities Regulations (Section 141.0420). This section of the Code requires all wireless communication facilities to be minimally visible through the use of architecture, landscape architecture and siting solutions. The proposed raised cupola screen extension behind Fiberglass Reinforced Panels (FRP), painted and textured to match the existing building was recommended by the Rancho Bernardo Community Planning Group. Specific features including the concrete "S" tile roof, 3" deep architectural recess element with foam band on two sides of the parapet, and matching wood fascia trim band were all requested by the community planning group and their design review committee. The associated equipment is located inside a 384-square foot concrete block enclosure, which also includes an emergency generator. The property is in the RS-1-14 zone and as such, requires a Conditional Use Permit. A Neighborhood Development Permit is required to install an equipment enclosure that exceeds the maximum size of 250-square feet pursuant to LDC Section 141.0420(g)(3). There are no deviations or variances requested with this application. Therefore, the project is in full compliance with the applicable regulations of the Land Development Code.