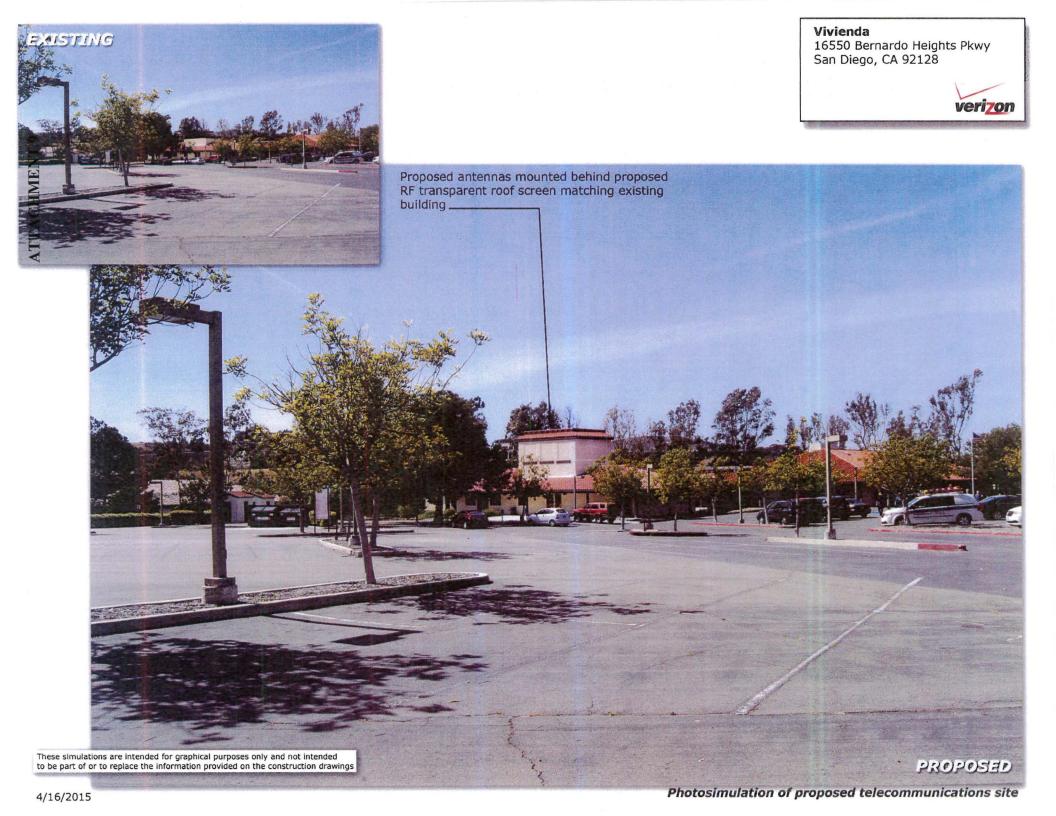

As illustrated in the photosimulations (Attachment 9), the design for the equipment enclosure and the rooftop parapet addition are also consistent with the LDC Section 141.0420(a)(2) which requires applicants to utilize all reasonable means to conceal or minimize the visual impacts of the wireless communication facilities through integration. Integration with existing structures or among other existing uses shall be accomplished through the use of architecture, landscape and siting solutions.

The project shall include:

- a. A new Wireless Communication Facility (WCF) for twelve (12) antennas concealed inside a raised cupola screen extension behind Fiberglass Reinforced Panels (FRP), painted and textured to match the existing building. The equipment associated with this project is located inside a new 384-square foot enclosure as illustrated in the approved 'Exhibit A' dated July 22, 2015; and
- b. Installation of eighteen (18) Remote Radio Units (RRUs) and a 48-inch diameter microwave dish behind the raised rooftop cupola; and