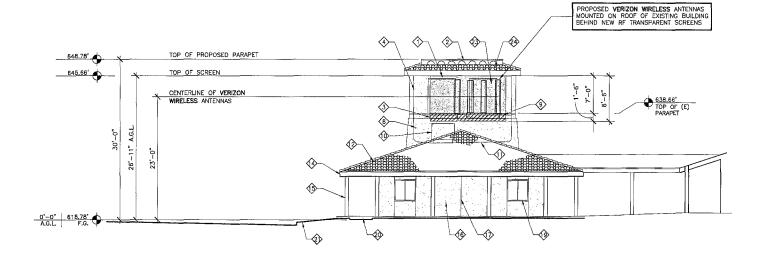

#### **BACKGROUND**

The proposed Wireless Communication Facility (WCF) is located on an existing church property at 16550 Bernardo Heights Parkway in the RS-1-14 zone. Surrounding uses include surrounded commercial to the west and residential to the east, north and south (Attachments 1, 2 and 3). Verizon is proposing twelve panel antennas and a microwave dish behind a cupola extension on the Hope United Methodist Church. Associated equipment will be located in a 384-square foot enclosure.

The applicant worked closely with the Rancho Bernardo Community Planning Board in designing the proposed parapet stealth solution to conceal the proposed antennas. More specifically, the Rancho Bernardo Community Planning Board requested that the parapet include the following features: a concrete "S" tile roof, 3" deep architectural recess element with foam band on two sides of the parapet, and matching wood fascia trim band (Attachment 8). The proposed Verizon WCF design outlined in this application is consistent with the City of San Diego's General Plan which includes the following three elements: (1) Conceal wireless facilities in existing structures when possible, otherwise use camouflage and screening techniques to hide or blend them into the surrounding area; (2) Design facilities to be aesthetically pleasing and respectful of the neighborhood context; and (3) Conceal mechanical equipment and devices associated with wireless facilities in underground vaults or unobtrusive structures.

As illustrated in the photosimulations (Attachment 9), the design for the equipment enclosure and the rooftop parapet addition are also consistent with the LDC Section 141.0420(a)(2) which requires applicants to utilize all reasonable means to conceal or minimize the visual impacts of the wireless communication facilities through integration. Integration with existing structures or among other existing uses shall be accomplished through the use of architecture, landscape and siting solutions.

The project shall include:

- a. A new Wireless Communication Facility (WCF) for twelve (12) antennas concealed inside a raised cupola screen extension behind Fiberglass Reinforced Panels (FRP), painted and textured to match the existing building. The equipment associated with this project is located inside a new 384-square foot enclosure as illustrated in the approved 'Exhibit A' dated July 22, 2015; and
- b. Installation of eighteen (18) Remote Radio Units (RRUs) and a 48-inch diameter microwave dish behind the raised rooftop cupola; and

- c. Installation of a 10kW standby generator with 55-gallon diesel tank inside the proposed equipment enclosure; and
- d. Landscaping; and
- e. Accessory improvements determined by the Development Services Department to be consistent with the land use and development standards in effect for this site per the adopted community plan, California Environmental Quality Act Guidelines, public and private improvement requirements of the City Engineer, the underlying zone(s), conditions of this Permit, and any other applicable regulations of the SDMC in effect for this site.