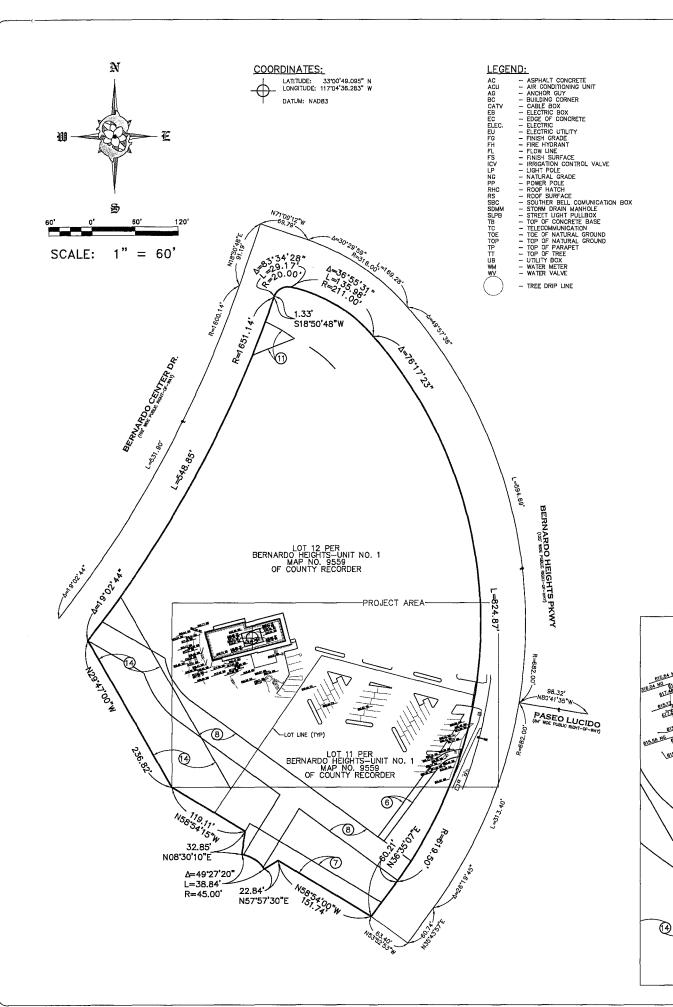

WHEREAS, the project site is located at 16550 Bernardo Heights Parkway, San Diego, CA 92128, in the RS-1-14 zone of the Rancho Bernardo Community Plan;

WHEREAS, the project site is legally described as Lot 11 and 12 of Bernardo Heights Unit No. 1, in the City of San Diego, County of San Diego, State of California, according to map thereof no. 9559, recorded in the Office of the County Recorder of San Diego County on February 20, 1980;

# CONDITIONAL USE PERMIT NO. 1375488 NEIGHBORHOOD DEVELOPMENT PERMIT NO. 1495317 VERIZON WIRELESS VIVIENDA PTS NO. 393901 HEARING OFFICER DRAFT

This Conditional Use Permit No. 1375488 and Neighborhood Development Permit No. 1495317 is granted by the Hearing Officer of the City of San Diego to **HOPE UNITED METHODIST CHURCH**, Owner and **VERIZON WIRELESS**, Permittee, pursuant to San Diego Municipal Code [SDMC] sections 126.0301, 126.0404, and 141.0420. The site is located at 16550 Bernardo Heights Parkway, San Diego, CA 92128, in the RS-1-14 zone of the Rancho Bernardo Community Plan. The project site is legally described as Lot 11 and 12 of Bernardo Heights unit No. 1, in the City of San Diego, County of San Diego, State of California, according to map thereof no. 9559, recorded in the Office of the County Recorder of San Diego County on February 20, 1980.