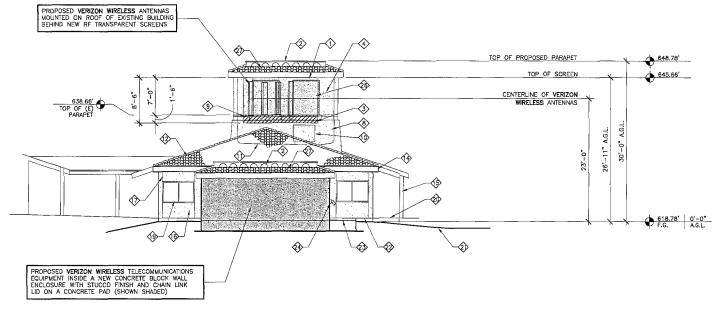

The applicant worked closely with the Rancho Bernardo Community Planning Board in designing the proposed parapet stealth solution to conceal the proposed antennas. More specifically, the Rancho Bernardo Community Planning Board requested that the parapet include the following features: a concrete "S" tile roof, 3" deep architectural recess element with foam band on two sides of the parapet, and matching wood fascia trim band (Attachment 8). The proposed Verizon WCF design outlined in this application is consistent with the City of San Diego's General Plan which includes the following three elements: (1) Conceal wireless facilities in existing structures when possible, otherwise use camouflage and screening techniques to hide or blend them into the surrounding area; (2) Design facilities to be aesthetically pleasing and respectful of the neighborhood context; and (3) Conceal mechanical equipment and devices associated with wireless facilities in underground vaults or unobtrusive structures.

As illustrated in the photosimulations (Attachment 9), the design for the equipment enclosure and the rooftop parapet addition are also consistent with the LDC Section 141.0420(a)(2) which requires applicants to utilize all reasonable means to conceal or minimize the visual impacts of the wireless communication facilities through integration. Integration with existing structures or among other existing uses shall be accomplished through the use of architecture, landscape and siting solutions.

facilities be aesthetically pleasing and respectful to the neighborhood context and to conceal mechanical equipment and devices associated with wireless facilities in underground vaults or unobtrusive structures. The proposed Verizon WCF consists of twelve (12) antennas and the associated Remote Radio Units (RRUs) concealed inside a raised cupola screen extension behind Fiberglass Reinforced Panels (FRP), painted and textured to match the existing building. The applicant worked closely with the Rancho Bernardo Community Planning Board (RBCPB) in designing the proposed parapet addition to conceal the proposed antennas. More specifically, the RBCPB requested the parapet to include specific features, which Verizon incorporated into the project design. However, this design would not be able to accommodate any future additional bulk (or height) without further impacting the concealment element.

# 3. The proposed development will comply with the regulations of the Land Development Code including any allowable deviations pursuant to the Land Development Code; and

The project complies with all applicable development regulations of the RS-1-14 zone and the City of San Diego Wireless Communication Facilities Regulations (Section 141.0420). This section of the Code requires all wireless communication facilities to be minimally visible through the use of architecture, landscape architecture and siting solutions. The proposed raised cupola screen extension behind Fiberglass Reinforced Panels (FRP), painted and textured to match the existing building was recommended by the Rancho Bernardo Community Planning Group. Specific features including the concrete "S" tile roof, 3" deep architectural recess element with foam band on two sides of the parapet, and matching wood fascia trim band were all requested by the community planning group and their design review committee. The associated equipment is located inside a 384-square foot concrete block enclosure, which also includes an emergency generator. The property is in the RS-1-14 zone and as such, requires a Conditional Use Permit. A Neighborhood Development Permit is required to install an equipment enclosure that exceeds the maximum size of 250-square feet pursuant to LDC Section 141.0420(g)(3). There are no deviations or variances requested with this application. Therefore, the project is in full compliance with the applicable regulations of the Land Development Code.