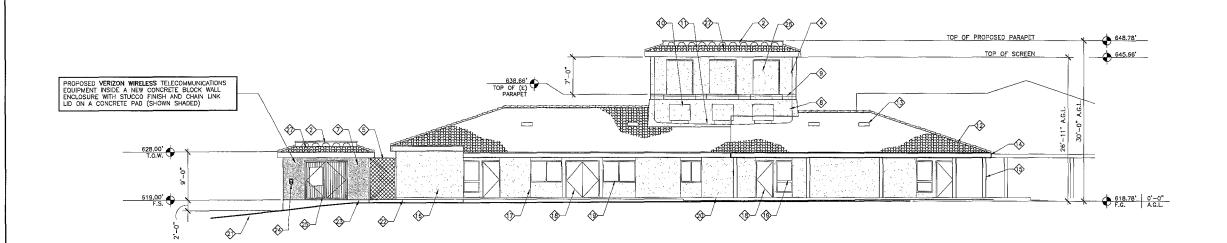

#### **BACKGROUND**

The proposed Wireless Communication Facility (WCF) is located on an existing church property at 16550 Bernardo Heights Parkway in the RS-1-14 zone. Surrounding uses include surrounded commercial to the west and residential to the east, north and south (Attachments 1, 2 and 3). Verizon is proposing twelve panel antennas and a microwave dish behind a cupola extension on the Hope United Methodist Church. Associated equipment will be located in a 384-square foot enclosure.

The applicant worked closely with the Rancho Bernardo Community Planning Board in designing the proposed parapet stealth solution to conceal the proposed antennas. More specifically, the Rancho Bernardo Community Planning Board requested that the parapet include the following features: a concrete "S" tile roof, 3" deep architectural recess element with foam band on two sides of the parapet, and matching wood fascia trim band (Attachment 8). The proposed Verizon WCF design outlined in this application is consistent with the City of San Diego's General Plan which includes the following three elements: (1) Conceal wireless facilities in existing structures when possible, otherwise use camouflage and screening techniques to hide or blend them into the surrounding area; (2) Design facilities to be aesthetically pleasing and respectful of the neighborhood context; and (3) Conceal mechanical equipment and devices associated with wireless facilities in underground vaults or unobtrusive structures.

As illustrated in the photosimulations (Attachment 9), the design for the equipment enclosure and the rooftop parapet addition are also consistent with the LDC Section 141.0420(a)(2) which requires applicants to utilize all reasonable means to conceal or minimize the visual impacts of the wireless communication facilities through integration. Integration with existing structures or among other existing uses shall be accomplished through the use of architecture, landscape and siting solutions.

The project shall include:

- a. A new Wireless Communication Facility (WCF) for twelve (12) antennas concealed inside a raised cupola screen extension behind Fiberglass Reinforced Panels (FRP), painted and textured to match the existing building. The equipment associated with this project is located inside a new 384-square foot enclosure as illustrated in the approved 'Exhibit A' dated July 22, 2015; and
- b. Installation of eighteen (18) Remote Radio Units (RRUs) and a 48-inch diameter microwave dish behind the raised rooftop cupola; and

- c. Installation of a 10kW standby generator with 55-gallon diesel tank inside the proposed equipment enclosure; and
- d. Landscaping; and
- e. Accessory improvements determined by the Development Services Department to be consistent with the land use and development standards in effect for this site per the adopted community plan, California Environmental Quality Act Guidelines, public and private improvement requirements of the City Engineer, the underlying zone(s), conditions of this Permit, and any other applicable regulations of the SDMC in effect for this site.