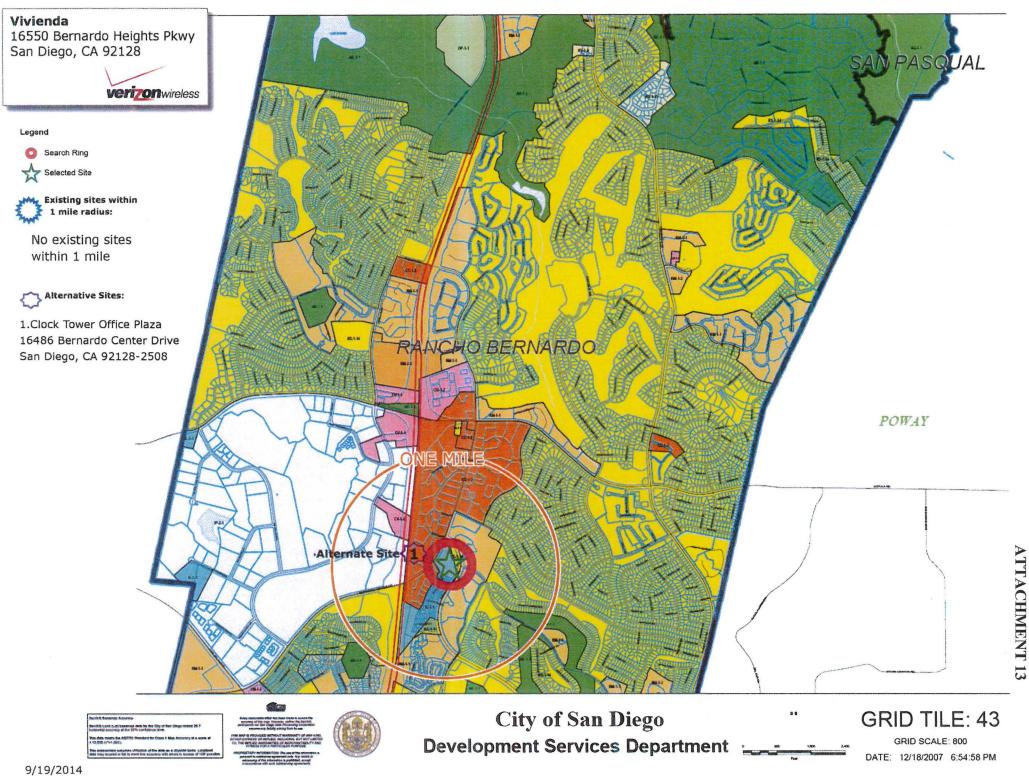

In accordance with Council Policy 600-43, this is a Preference Level 3 location and therefore, the applicant must provide an analysis evaluating potential lower level preference sites as part of the application review process. Within the Justification Analysis and the defined search ring, Verizon Wireless identified one Preference Level 1 location. This location is an existing clock tower at 16486 Bernardo Center Drive, less than ½ mile from the current site, however it already supports two carriers on the uppermost portion of the structure. As a result, there was not enough room to accommodate a third wireless carrier. As identified in the analysis, the current Hope United Methodist Church property was the only available and willing candidate capable of providing the necessary intended coverage reflected in the coverage map (Attachment 13).

# 4. The proposed use is appropriate at the proposed location.

The City of San Diego encourages wireless carriers to locate on non-residential properties. As designed, the project is located on a church use property within the RS-1-14 zone and requires a Conditional Use Permit. The site is surrounded by commercial uses to the west and residential uses to the east, north and south. In accordance with Council Policy 600-43, this is a Preference Level 3 location and therefore, the applicant must provide an analysis evaluating potential lower level preference sites as part of the application review process. Within the Justification Analysis and the defined search ring, Verizon Wireless identified a single Preference Level 1 location. This location is an existing clock tower at 16486 Bernardo Center Drive, less than ½ mile from the current site, however, the clock tower location and design already supports two carriers on the uppermost portion of the structure. As a result, there was not enough room to accommodate a third wireless carrier. As identified in the analysis, the current Hope United Methodist Church property was the only available and willing candidate capable of providing the intended coverage reflected in the coverage map. Therefore, the proposed use for a wireless communication facility is appropriate at this location.