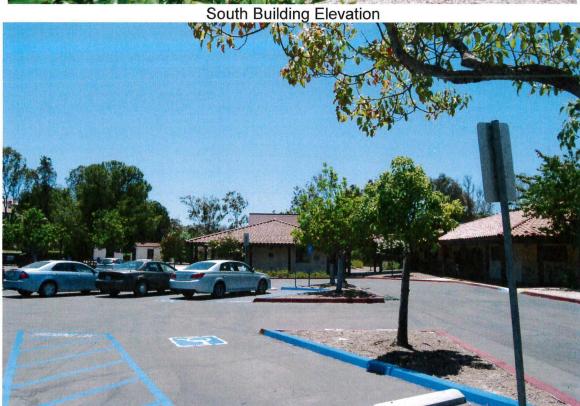

#### **BACKGROUND**

The proposed Wireless Communication Facility (WCF) is located on an existing church property at 16550 Bernardo Heights Parkway in the RS-1-14 zone. Surrounding uses include surrounded commercial to the west and residential to the east, north and south (Attachments 1, 2 and 3). Verizon is proposing twelve panel antennas and a microwave dish behind a cupola extension on the Hope United Methodist Church. Associated equipment will be located in a 384-square foot enclosure.

#### **DISCUSSION**

The project requires a Conditional Use Permit (CUP), Process Three, pursuant to the City of San Diego Land Development Code (LDC) Section 141.0420(e)(1). Additionally, a Neighborhood Development Permit (NDP) is required for the equipment enclosure which exceeds the maximum size of 250-square feet. The size of the equipment enclosure was necessary to accommodate an emergency back-up generator. The 384-square foot equipment enclosure will be located to the west of the Hope Christian Preschool and screened with landscaping. The enclosure includes a stucco finish and a partial tile roof designed to match the existing church architecture.