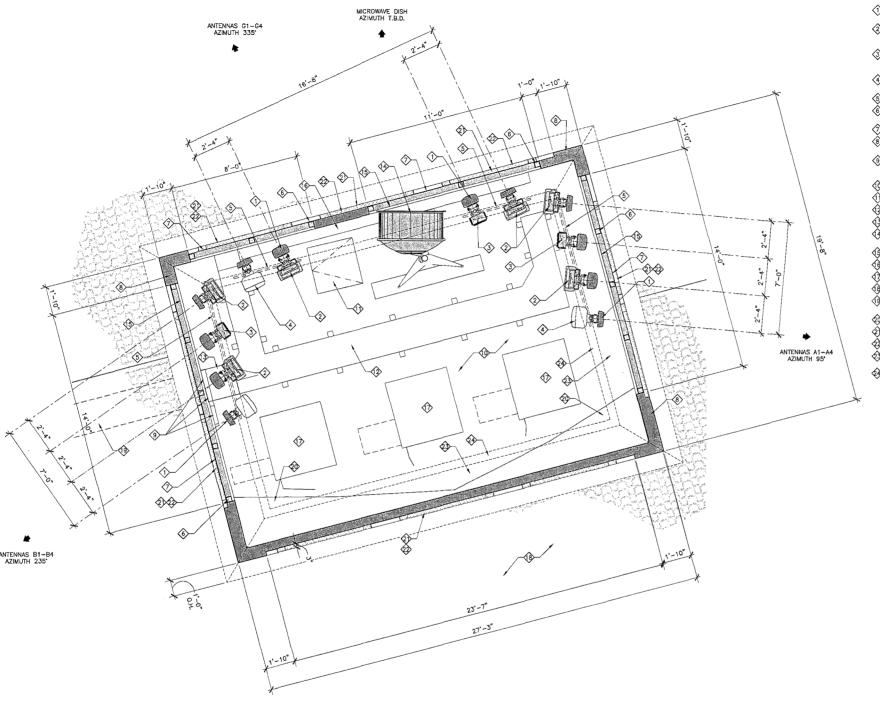

#### **BACKGROUND**

The proposed Wireless Communication Facility (WCF) is located on an existing church property at 16550 Bernardo Heights Parkway in the RS-1-14 zone. Surrounding uses include surrounded commercial to the west and residential to the east, north and south (Attachments 1, 2 and 3). Verizon is proposing twelve panel antennas and a microwave dish behind a cupola extension on the Hope United Methodist Church. Associated equipment will be located in a 384-square foot enclosure.

#### **DISCUSSION**

The project requires a Conditional Use Permit (CUP), Process Three, pursuant to the City of San Diego Land Development Code (LDC) Section 141.0420(e)(1). Additionally, a Neighborhood Development Permit (NDP) is required for the equipment enclosure which exceeds the maximum size of 250-square feet. The size of the equipment enclosure was necessary to accommodate an emergency back-up generator. The 384-square foot equipment enclosure will be located to the west of the Hope Christian Preschool and screened with landscaping. The enclosure includes a stucco finish and a partial tile roof designed to match the existing church architecture.

The applicant worked closely with the Rancho Bernardo Community Planning Board in designing the proposed parapet stealth solution to conceal the proposed antennas. More specifically, the Rancho Bernardo Community Planning Board requested that the parapet include the following features: a concrete "S" tile roof, 3" deep architectural recess element with foam band on two sides of the parapet, and matching wood fascia trim band (Attachment 8). The proposed Verizon WCF design outlined in this application is consistent with the City of San Diego's General Plan which includes the following three elements: (1) Conceal wireless facilities in existing structures when possible, otherwise use camouflage and screening techniques to hide or blend them into the surrounding area; (2) Design facilities to be aesthetically pleasing and respectful of the neighborhood context; and (3) Conceal mechanical equipment and devices associated with wireless facilities in underground vaults or unobtrusive structures.

The project shall include:

- a. A new Wireless Communication Facility (WCF) for twelve (12) antennas concealed inside a raised cupola screen extension behind Fiberglass Reinforced Panels (FRP), painted and textured to match the existing building. The equipment associated with this project is located inside a new 384-square foot enclosure as illustrated in the approved 'Exhibit A' dated July 22, 2015; and
- b. Installation of eighteen (18) Remote Radio Units (RRUs) and a 48-inch diameter microwave dish behind the raised rooftop cupola; and

- c. Installation of a 10kW standby generator with 55-gallon diesel tank inside the proposed equipment enclosure; and
- d. Landscaping; and
- e. Accessory improvements determined by the Development Services Department to be consistent with the land use and development standards in effect for this site per the adopted community plan, California Environmental Quality Act Guidelines, public and private improvement requirements of the City Engineer, the underlying zone(s), conditions of this Permit, and any other applicable regulations of the SDMC in effect for this site.