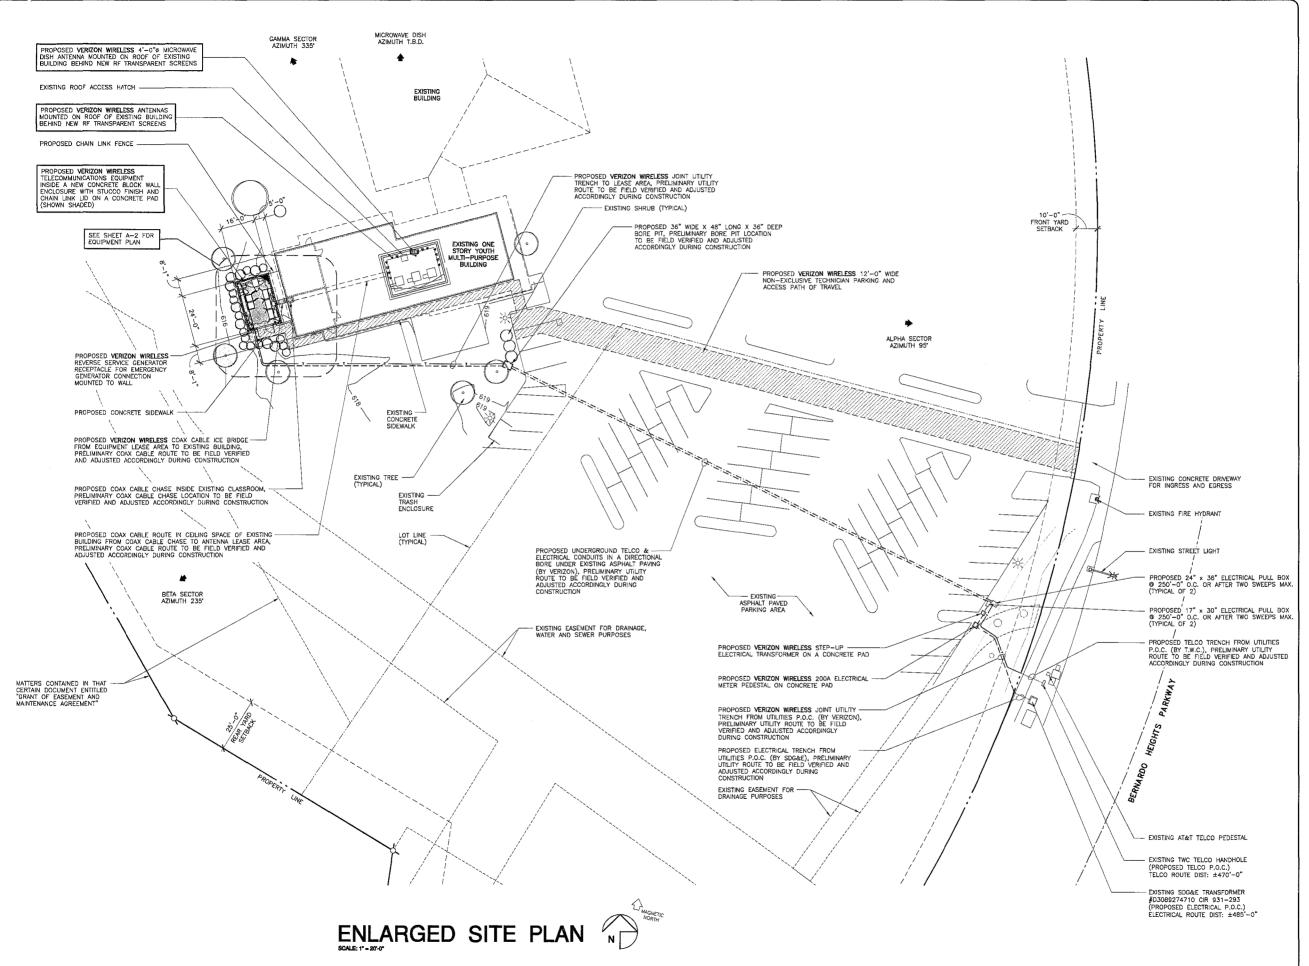

#### **BACKGROUND**

The proposed Wireless Communication Facility (WCF) is located on an existing church property at 16550 Bernardo Heights Parkway in the RS-1-14 zone. Surrounding uses include surrounded commercial to the west and residential to the east, north and south (Attachments 1, 2 and 3). Verizon is proposing twelve panel antennas and a microwave dish behind a cupola extension on the Hope United Methodist Church. Associated equipment will be located in a 384-square foot enclosure.

#### **DISCUSSION**

The project requires a Conditional Use Permit (CUP), Process Three, pursuant to the City of San Diego Land Development Code (LDC) Section 141.0420(e)(1). Additionally, a Neighborhood Development Permit (NDP) is required for the equipment enclosure which exceeds the maximum size of 250-square feet. The size of the equipment enclosure was necessary to accommodate an emergency back-up generator. The 384-square foot equipment enclosure will be located to the west of the Hope Christian Preschool and screened with landscaping. The enclosure includes a stucco finish and a partial tile roof designed to match the existing church architecture.

The applicant worked closely with the Rancho Bernardo Community Planning Board in designing the proposed parapet stealth solution to conceal the proposed antennas. More specifically, the Rancho Bernardo Community Planning Board requested that the parapet include the following features: a concrete "S" tile roof, 3" deep architectural recess element with foam band on two sides of the parapet, and matching wood fascia trim band (Attachment 8). The proposed Verizon WCF design outlined in this application is consistent with the City of San Diego's General Plan which includes the following three elements: (1) Conceal wireless facilities in existing structures when possible, otherwise use camouflage and screening techniques to hide or blend them into the surrounding area; (2) Design facilities to be aesthetically pleasing and respectful of the neighborhood context; and (3) Conceal mechanical equipment and devices associated with wireless facilities in underground vaults or unobtrusive structures.

As illustrated in the photosimulations (Attachment 9), the design for the equipment enclosure and the rooftop parapet addition are also consistent with the LDC Section 141.0420(a)(2) which requires applicants to utilize all reasonable means to conceal or minimize the visual impacts of the wireless communication facilities through integration. Integration with existing structures or among other existing uses shall be accomplished through the use of architecture, landscape and siting solutions.