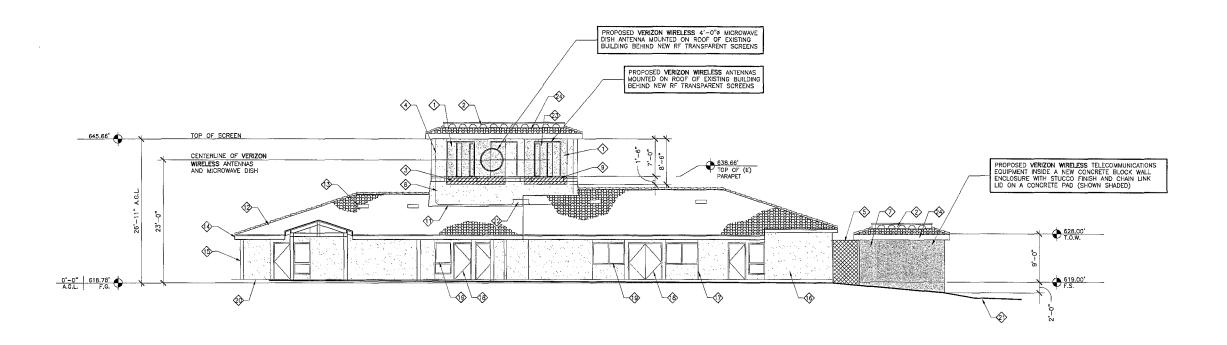

#### **BACKGROUND**

The proposed Wireless Communication Facility (WCF) is located on an existing church property at 16550 Bernardo Heights Parkway in the RS-1-14 zone. Surrounding uses include surrounded commercial to the west and residential to the east, north and south (Attachments 1, 2 and 3). Verizon is proposing twelve panel antennas and a microwave dish behind a cupola extension on the Hope United Methodist Church. Associated equipment will be located in a 384-square foot enclosure.

The applicant worked closely with the Rancho Bernardo Community Planning Board in designing the proposed parapet stealth solution to conceal the proposed antennas. More specifically, the Rancho Bernardo Community Planning Board requested that the parapet include the following features: a concrete "S" tile roof, 3" deep architectural recess element with foam band on two sides of the parapet, and matching wood fascia trim band (Attachment 8). The proposed Verizon WCF design outlined in this application is consistent with the City of San Diego's General Plan which includes the following three elements: (1) Conceal wireless facilities in existing structures when possible, otherwise use camouflage and screening techniques to hide or blend them into the surrounding area; (2) Design facilities to be aesthetically pleasing and respectful of the neighborhood context; and (3) Conceal mechanical equipment and devices associated with wireless facilities in underground vaults or unobtrusive structures.

As illustrated in the photosimulations (Attachment 9), the design for the equipment enclosure and the rooftop parapet addition are also consistent with the LDC Section 141.0420(a)(2) which requires applicants to utilize all reasonable means to conceal or minimize the visual impacts of the wireless communication facilities through integration. Integration with existing structures or among other existing uses shall be accomplished through the use of architecture, landscape and siting solutions.

The project shall include:

- a. A new Wireless Communication Facility (WCF) for twelve (12) antennas concealed inside a raised cupola screen extension behind Fiberglass Reinforced Panels (FRP), painted and textured to match the existing building. The equipment associated with this project is located inside a new 384-square foot enclosure as illustrated in the approved 'Exhibit A' dated July 22, 2015; and
- b. Installation of eighteen (18) Remote Radio Units (RRUs) and a 48-inch diameter microwave dish behind the raised rooftop cupola; and

- c. Installation of a 10kW standby generator with 55-gallon diesel tank inside the proposed equipment enclosure; and
- d. Landscaping; and
- e. Accessory improvements determined by the Development Services Department to be consistent with the land use and development standards in effect for this site per the adopted community plan, California Environmental Quality Act Guidelines, public and private improvement requirements of the City Engineer, the underlying zone(s), conditions of this Permit, and any other applicable regulations of the SDMC in effect for this site.