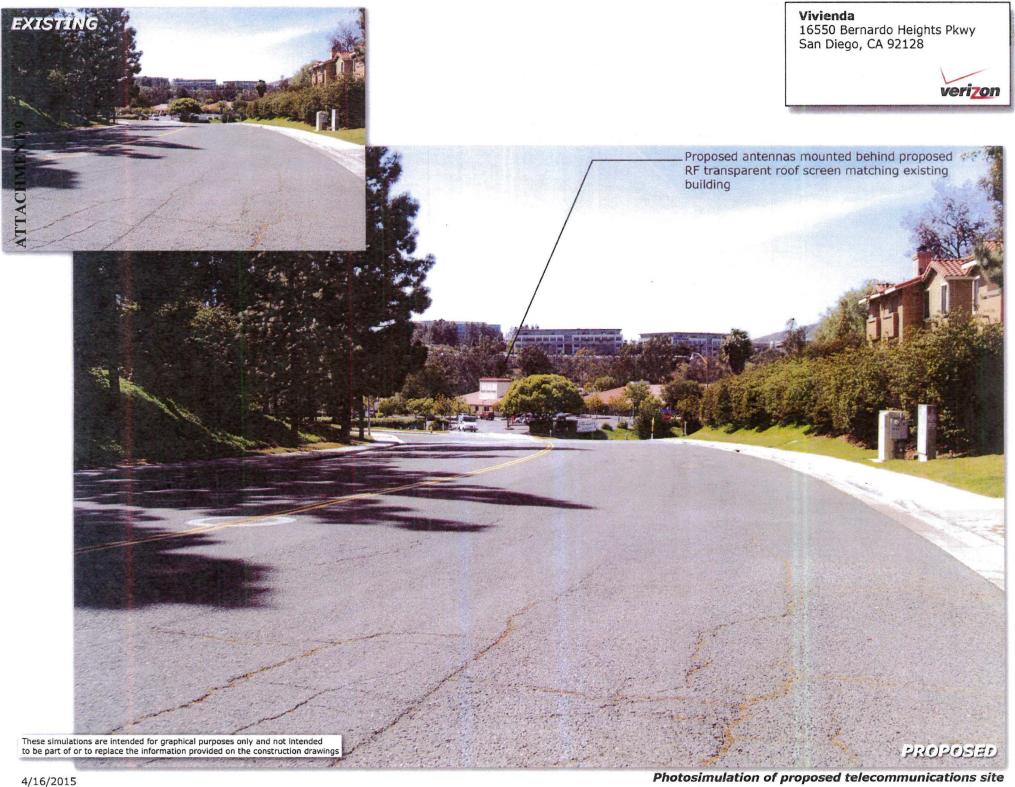

As illustrated in the photosimulations (Attachment 9), the design for the equipment enclosure and the rooftop parapet addition are also consistent with the LDC Section 141.0420(a)(2) which requires applicants to utilize all reasonable means to conceal or minimize the visual impacts of the wireless communication facilities through integration. Integration with existing structures or among other existing uses shall be accomplished through the use of architecture, landscape and siting solutions.

The applicant worked closely with the Rancho Bernardo Community Planning Board in designing the proposed parapet stealth solution to conceal the proposed antennas. More specifically, the Rancho Bernardo Community Planning Board requested that the parapet include the following features: a concrete "S" tile roof, 3" deep architectural recess element with foam band on two sides of the parapet, and matching wood fascia trim band (Attachment 8). The proposed Verizon WCF design outlined in this application is consistent with the City of San Diego's General Plan which includes the following three elements: (1) Conceal wireless facilities in existing structures when possible, otherwise use camouflage and screening techniques to hide or blend them into the surrounding area; (2) Design facilities to be aesthetically pleasing and respectful of the neighborhood context; and (3) Conceal mechanical equipment and devices associated with wireless facilities in underground vaults or unobtrusive structures.