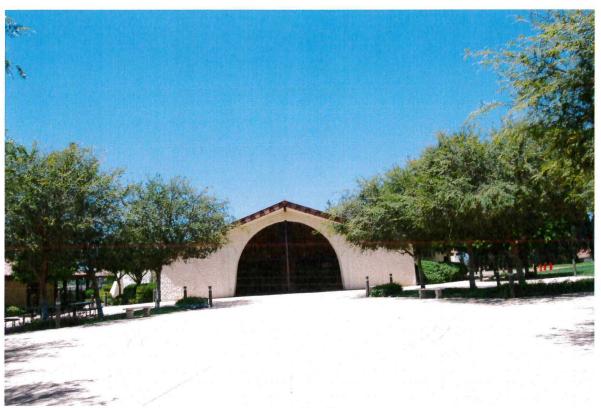

#### **BACKGROUND**

The proposed Wireless Communication Facility (WCF) is located on an existing church property at 16550 Bernardo Heights Parkway in the RS-1-14 zone. Surrounding uses include surrounded commercial to the west and residential to the east, north and south (Attachments 1, 2 and 3). Verizon is proposing twelve panel antennas and a microwave dish behind a cupola extension on the Hope United Methodist Church. Associated equipment will be located in a 384-square foot enclosure.

The applicant worked closely with the Rancho Bernardo Community Planning Board in designing the proposed parapet stealth solution to conceal the proposed antennas. More specifically, the Rancho Bernardo Community Planning Board requested that the parapet include the following features: a concrete "S" tile roof, 3" deep architectural recess element with foam band on two sides of the parapet, and matching wood fascia trim band (Attachment 8). The proposed Verizon WCF design outlined in this application is consistent with the City of San Diego's General Plan which includes the following three elements: (1) Conceal wireless facilities in existing structures when possible, otherwise use camouflage and screening techniques to hide or blend them into the surrounding area; (2) Design facilities to be aesthetically pleasing and respectful of the neighborhood context; and (3) Conceal mechanical equipment and devices associated with wireless facilities in underground vaults or unobtrusive structures.

As illustrated in the photosimulations (Attachment 9), the design for the equipment enclosure and the rooftop parapet addition are also consistent with the LDC Section 141.0420(a)(2) which requires applicants to utilize all reasonable means to conceal or minimize the visual impacts of the wireless communication facilities through integration. Integration with existing structures or among other existing uses shall be accomplished through the use of architecture, landscape and siting solutions.