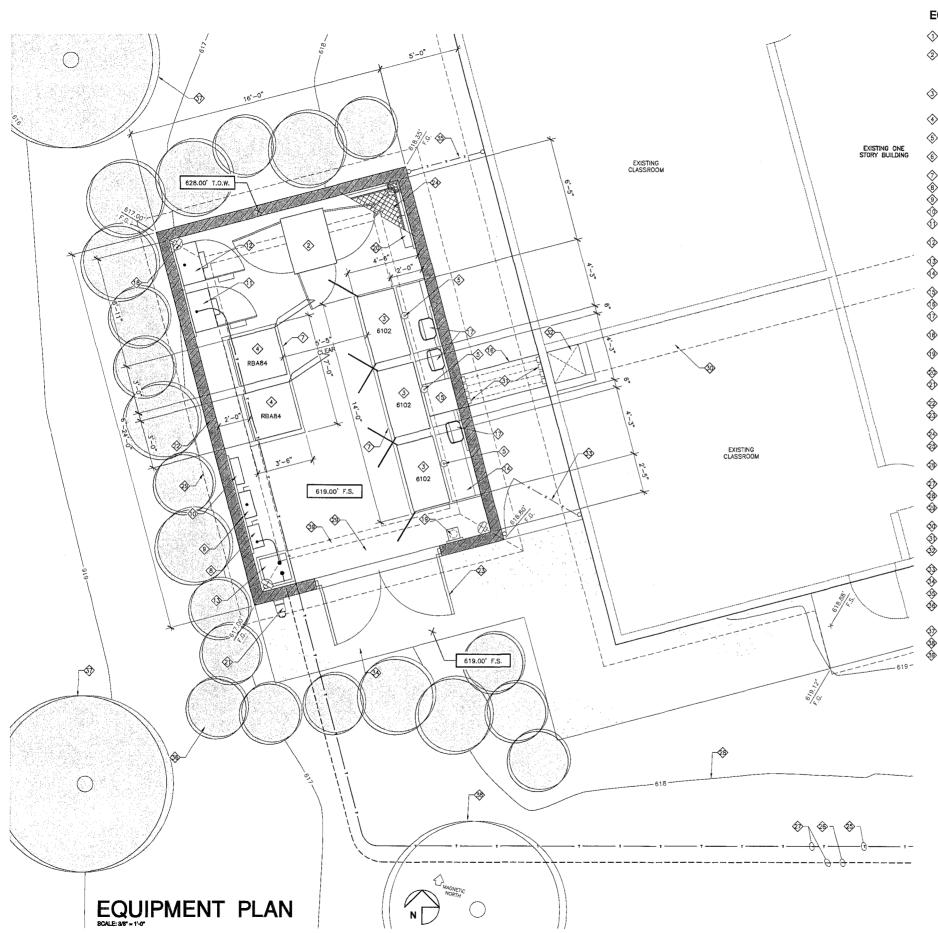

#### **DISCUSSION**

The project requires a Conditional Use Permit (CUP), Process Three, pursuant to the City of San Diego Land Development Code (LDC) Section 141.0420(e)(1). Additionally, a Neighborhood Development Permit (NDP) is required for the equipment enclosure which exceeds the maximum size of 250-square feet. The size of the equipment enclosure was necessary to accommodate an emergency back-up generator. The 384-square foot equipment enclosure will be located to the west of the Hope Christian Preschool and screened with landscaping. The enclosure includes a stucco finish and a partial tile roof designed to match the existing church architecture.

The associated equipment is located inside a 384-square foot enclosure designed to match the church architecture. Included in the enclosure is a 10kW DC enclosed, 55-gallon emergency standby generator that would enable Verizon to continue to provide cellular and data coverage during emergency situations. The smaller generator allows Verizon to configure their equipment enclosure without significantly increasing the bulk and scale of the design. Along with the added landscaping, the proposed enclosure will be minimally visible and would integrate with the other buildings on site.

The associated equipment is located inside a 384-square foot concrete block enclosure that exceeds the maximum size 250-square feet requirement, and therefore, requires a Neighborhood Development Permit pursuant to LDC Section 141.0420(g)(3). Included in this enclosure is a 10kW DC enclosed, 55-gallon emergency standby generator which would allow Verizon to continue to provide cellular and data coverage during emergency situations. The smaller generator here allows Verizon to configure their equipment enclosure to accommodate this element without significantly increasing the bulk and scale of the design. Along with the added landscaping, the proposed enclosure will be minimally visible and would integrate with the other buildings on site. There are no deviations from the development regulations or variances requested with this application. Therefore, the project is in full compliance with the applicable regulations of the Land Development Code.