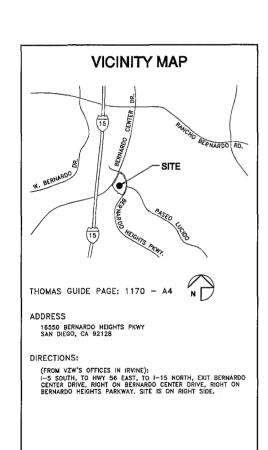

# **Project Location Map**

<u>Verizon Wireless Vivienda</u> 16550 Bernardo Heights Parkway, San Diego, CA 92128

|                                                                                                    | P)                   | ROJECT DATA SH                                                                                                                                             | EET                                                                                                            |  |
|----------------------------------------------------------------------------------------------------|----------------------|------------------------------------------------------------------------------------------------------------------------------------------------------------|----------------------------------------------------------------------------------------------------------------|--|
| PROJECT NAME:                                                                                      |                      | Verizon Wireless Vivienda                                                                                                                                  |                                                                                                                |  |
| PROJECT DESCRIPTIO                                                                                 | N:                   | of twelve antennas concealed<br>extension behind Fiberglass R<br>painted and textured to match                                                             | einforced Panel (FRP) materials,<br>the existing building. The equipment<br>hich includes an emergency back-up |  |
| COMMUNITY PLAN AF                                                                                  | EA:                  | Rancho Bernardo                                                                                                                                            |                                                                                                                |  |
| DISCRETIONARY<br>ACTIONS:                                                                          |                      | Conditional Use Permit &                                                                                                                                   | Neighborhood Development Permit                                                                                |  |
| COMMUNITY PLAN LAND USE DESIGNATION:                                                               |                      | Institutional                                                                                                                                              |                                                                                                                |  |
| Height Limit: Front Setback: Street Side Setback: Side Setback: Rear Setback: ADJACENT PROPERTIES: | 10<br>15<br>10<br>25 | 5-feet 30-feet 0-feet No proposed char 5-feet No proposed char 0-feet No proposed char 5-feet No proposed char No proposed char AND USE DESIGNATION & ZONE | ige<br>ige                                                                                                     |  |
| NORTH:                                                                                             |                      | Residential;RM-1-1                                                                                                                                         | Residential                                                                                                    |  |
| SOUTH:                                                                                             | Co                   | ommercial;CC-2-3 & IL3-1                                                                                                                                   | Commercial/Residential                                                                                         |  |
| EAST:                                                                                              | <u> </u>             | Residential;RM-1-1                                                                                                                                         | Residential                                                                                                    |  |
| WEST:                                                                                              |                      | Commercial;CC-2-3                                                                                                                                          | Commercial                                                                                                     |  |
| DEVIATIONS OR<br>VARIANCES<br>REQUESTED:                                                           |                      | None                                                                                                                                                       |                                                                                                                |  |
| COMMUNITY PLANNING GROUP RECOMMENDATION:                                                           |                      | This project was presented to the Rancho Bernardo Community Planning Board on May 21, 2015 and was unanimously approved with a vote of 9-0-0.              |                                                                                                                |  |