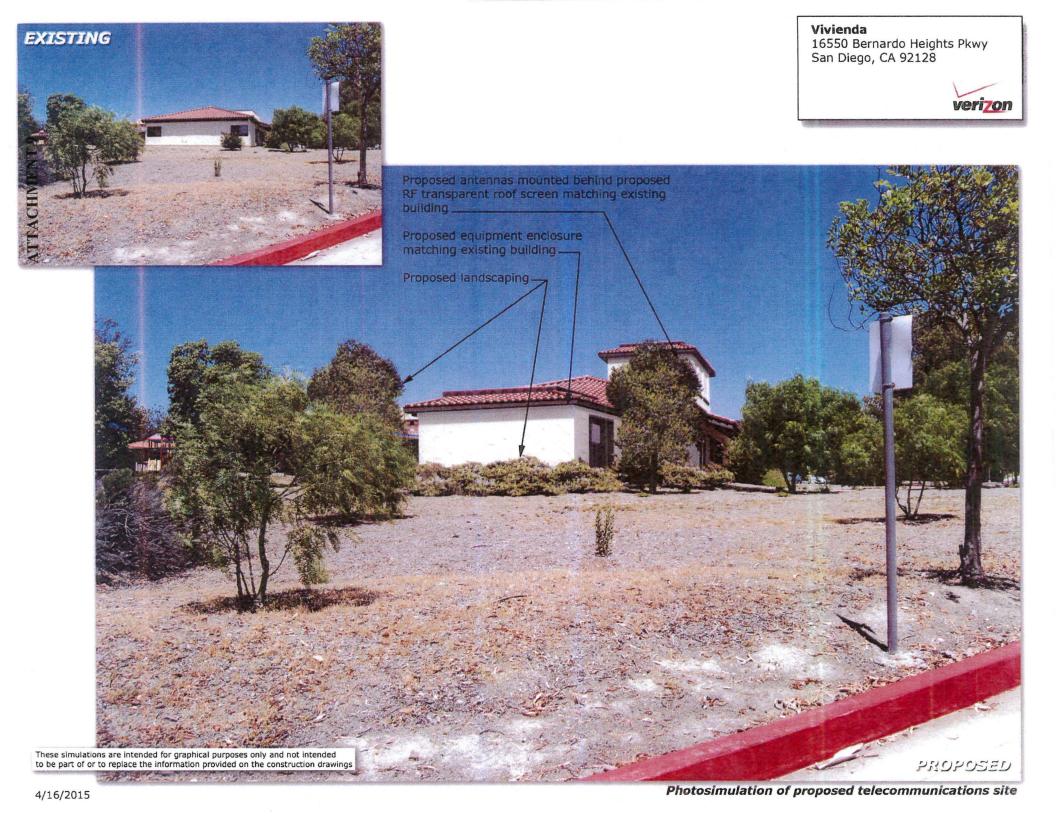

#### **BACKGROUND**

The proposed Wireless Communication Facility (WCF) is located on an existing church property at 16550 Bernardo Heights Parkway in the RS-1-14 zone. Surrounding uses include surrounded commercial to the west and residential to the east, north and south (Attachments 1, 2 and 3). Verizon is proposing twelve panel antennas and a microwave dish behind a cupola extension on the Hope United Methodist Church. Associated equipment will be located in a 384-square foot enclosure.

#### **DISCUSSION**

The project requires a Conditional Use Permit (CUP), Process Three, pursuant to the City of San Diego Land Development Code (LDC) Section 141.0420(e)(1). Additionally, a Neighborhood Development Permit (NDP) is required for the equipment enclosure which exceeds the maximum size of 250-square feet. The size of the equipment enclosure was necessary to accommodate an emergency back-up generator. The 384-square foot equipment enclosure will be located to the west of the Hope Christian Preschool and screened with landscaping. The enclosure includes a stucco finish and a partial tile roof designed to match the existing church architecture.

The applicant worked closely with the Rancho Bernardo Community Planning Board in designing the proposed parapet stealth solution to conceal the proposed antennas. More specifically, the Rancho Bernardo Community Planning Board requested that the parapet include the following features: a concrete "S" tile roof, 3" deep architectural recess element with foam band on two sides of the parapet, and matching wood fascia trim band (Attachment 8). The proposed Verizon WCF design outlined in this application is consistent with the City of San Diego's General Plan which includes the following three elements: (1) Conceal wireless facilities in existing structures when possible, otherwise use camouflage and screening techniques to hide or blend them into the surrounding area; (2) Design facilities to be aesthetically pleasing and respectful of the neighborhood context; and (3) Conceal mechanical equipment and devices associated with wireless facilities in underground vaults or unobtrusive structures.

As illustrated in the photosimulations (Attachment 9), the design for the equipment enclosure and the rooftop parapet addition are also consistent with the LDC Section 141.0420(a)(2) which requires applicants to utilize all reasonable means to conceal or minimize the visual impacts of the wireless communication facilities through integration. Integration with existing structures or among other existing uses shall be accomplished through the use of architecture, landscape and siting solutions.