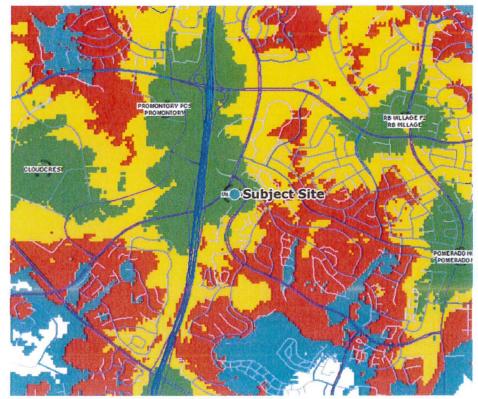

In accordance with Council Policy 600-43, this is a Preference Level 3 location and therefore, the applicant must provide an analysis evaluating potential lower level preference sites as part of the application review process. Within the Justification Analysis and the defined search ring, Verizon Wireless identified one Preference Level 1 location. This location is an existing clock tower at 16486 Bernardo Center Drive, less than ½ mile from the current site, however it already supports two carriers on the uppermost portion of the structure. As a result, there was not enough room to accommodate a third wireless carrier. As identified in the analysis, the current Hope United Methodist Church property was the only available and willing candidate capable of providing the necessary intended coverage reflected in the coverage map (Attachment 13).

# 4. The proposed use is appropriate at the proposed location.

The City of San Diego encourages wireless carriers to locate on non-residential properties. As designed, the project is located on a church use property within the RS-1-14 zone and requires a Conditional Use Permit. The site is surrounded by commercial uses to the west and residential uses to the east, north and south. In accordance with Council Policy 600-43, this is a Preference Level 3 location and therefore, the applicant must provide an analysis evaluating potential lower level preference sites as part of the application review process. Within the Justification Analysis and the defined search ring, Verizon Wireless identified a single Preference Level 1 location. This location is an existing clock tower at 16486 Bernardo Center Drive, less than ½ mile from the current site, however, the clock tower location and design already supports two carriers on the uppermost portion of the structure. As a result, there was not enough room to accommodate a third wireless carrier. As identified in the analysis, the current Hope United Methodist Church property was the only available and willing candidate capable of providing the intended coverage reflected in the coverage map. Therefore, the proposed use for a wireless communication facility is appropriate at this location.