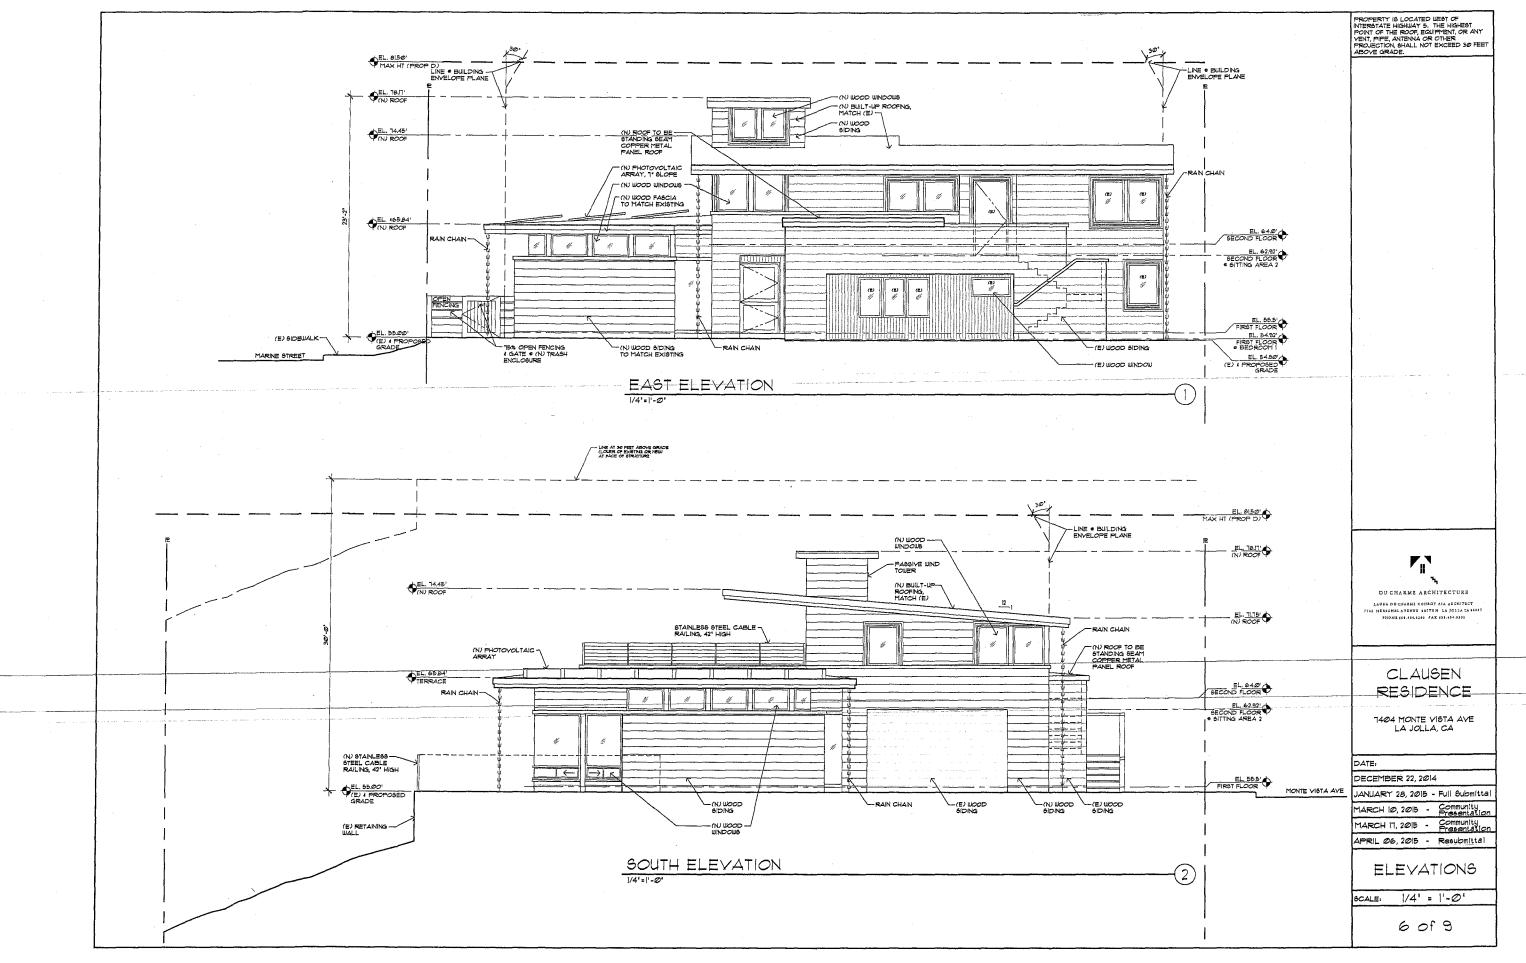

The Residential Element of the LJCP contains policies for new development in order to avoid extreme and intrusive changes to the residential scale of the neighborhood, especially between new and older structures. The plan recommends that bulk and scale be controlled through the application of development regulations, such as setbacks and building height. The plan also recommends that visual relief, such as offsetting planes, articulation, and variations in front setbacks, be applied to provide a transition in scale between surrounding development. The existing residences immediately south and east of the site are one-story structures, however, the majority of the other homes along the block and within the immediate vicinity are two to three-stories. The project complies with the maximum allowable height of the zone, and complies with the required setbacks. In addition, the project provides articulation along the facades, architectural projections, a varied roof line, and uses of wood siding. These features aid in reducing perceived bulk and scale and are an adequate transition between the proposed development and the existing one-story homes.