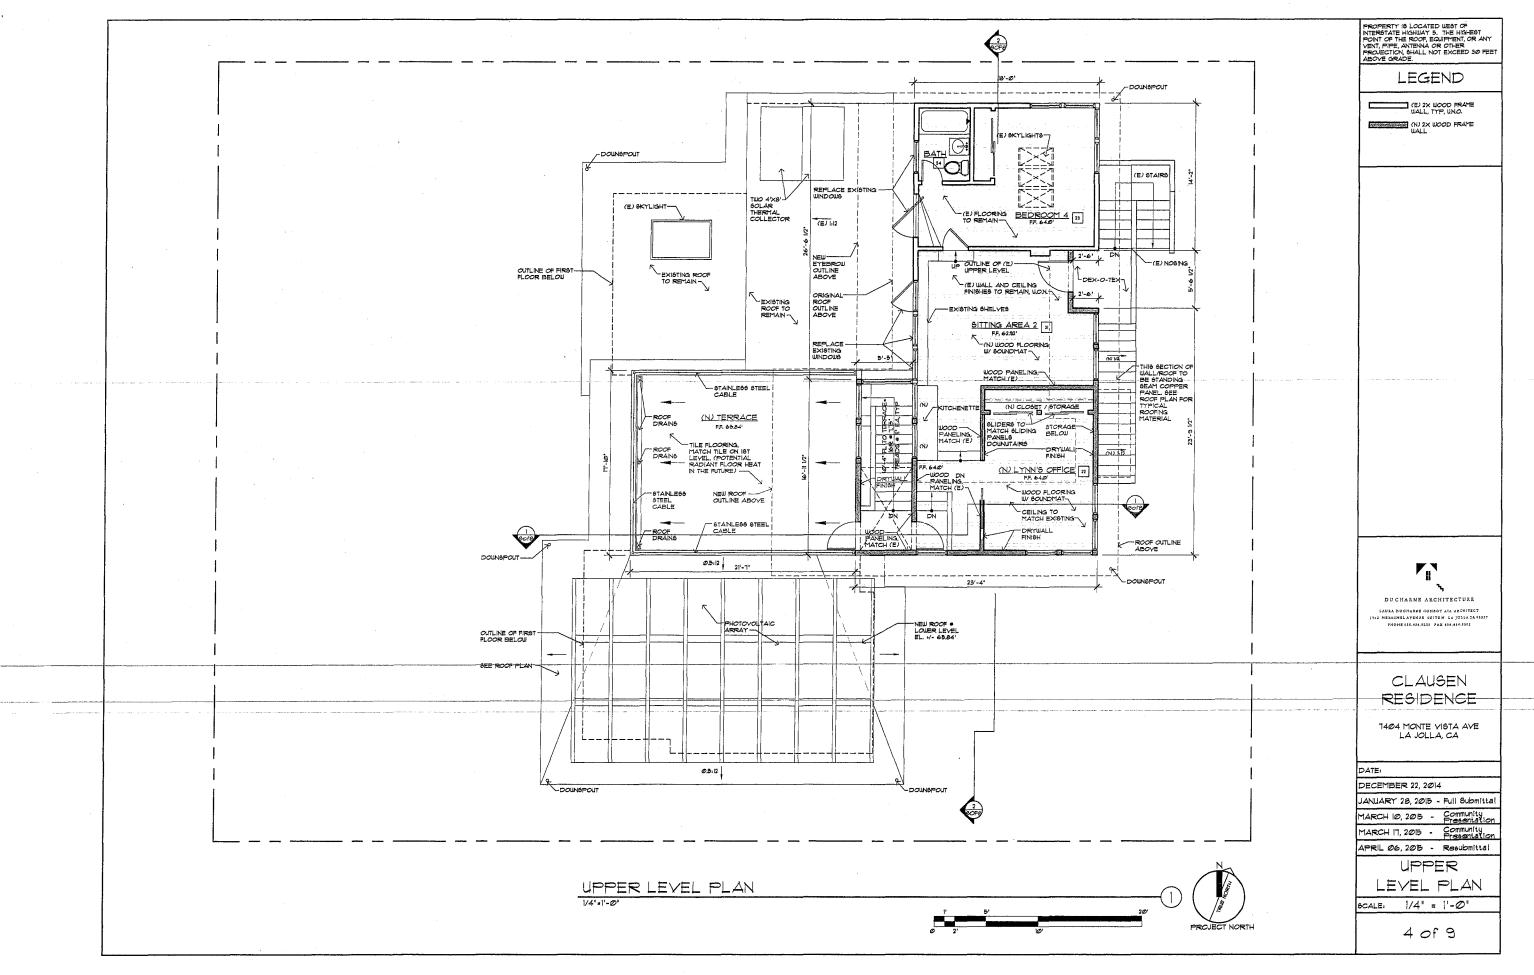

#### **Project Description:**

The project proposes a 775 square foot first floor addition, a 293 square foot second floor addition (additions total 1,068 square feet), and the interior remodel to the first and second floors, a second floor deck/terrace, and associated site improvements for an existing single-family dwelling unit on a 0.172-acre site. As a component of the proposed project, the structure incorporates a roof-mounted photovoltaic system consisting of solar panels sufficient to generate at least 50 percent of the project's projected energy consumption, in conformance with the criteria of the Affordable/In-Fill Housing and Sustainable Buildings Expedite Program.

The 0.172-acre site is located at 7404 Monte Vista Avenue, on the northwestern corner of Marine Street and Monte Vista Avenue. The project proposes a 775 square foot first floor addition, a 293 square foot second floor addition (additions total 1,068 square feet), and the interior remodel to the first and second floors, a second floor deck/terrace, and associated site improvements for an existing single-family dwelling unit. As a component of the proposed project, the structure incorporates a roof-mounted photovoltaic system consisting of solar panels sufficient to generate at least 50 percent of the project's projected energy consumption, in conformance with the criteria of the Affordable/In-Fill Housing and Sustainable Buildings Expedite Program.

The project proposes a 775 square foot first floor addition, a 293 square foot second floor addition (additions total 1,068 square feet), and the interior remodel to the first and second floors, a second floor deck/terrace, and associated site improvements for an existing single-family dwelling unit. As a component of the proposed project, the structure incorporates a roof-mounted photovoltaic system consisting of solar panels sufficient to generate at least 50 percent of the project's projected energy consumption, in conformance with the criteria of the Affordable/In-Fill Housing and Sustainable Buildings Expedite Program.

The project site is located at 7404 Monte Vista Avenue, on the northwestern corner of Marine Street and Monte Vista Avenue. The project proposes a 775 square foot first floor addition, a 293 square foot second floor addition (additions total 1,068 square feet), and the interior remodel to the first and second floors, a second floor deck/terrace, and associated site improvements for an existing single-family dwelling unit. As a component of the proposed project, the structure incorporates a roof-mounted photovoltaic system consisting of solar panels sufficient to generate at least 50 percent of the project's projected energy consumption, in conformance with the criteria of the Affordable/In-Fill Housing and Sustainable Buildings Expedite Program.