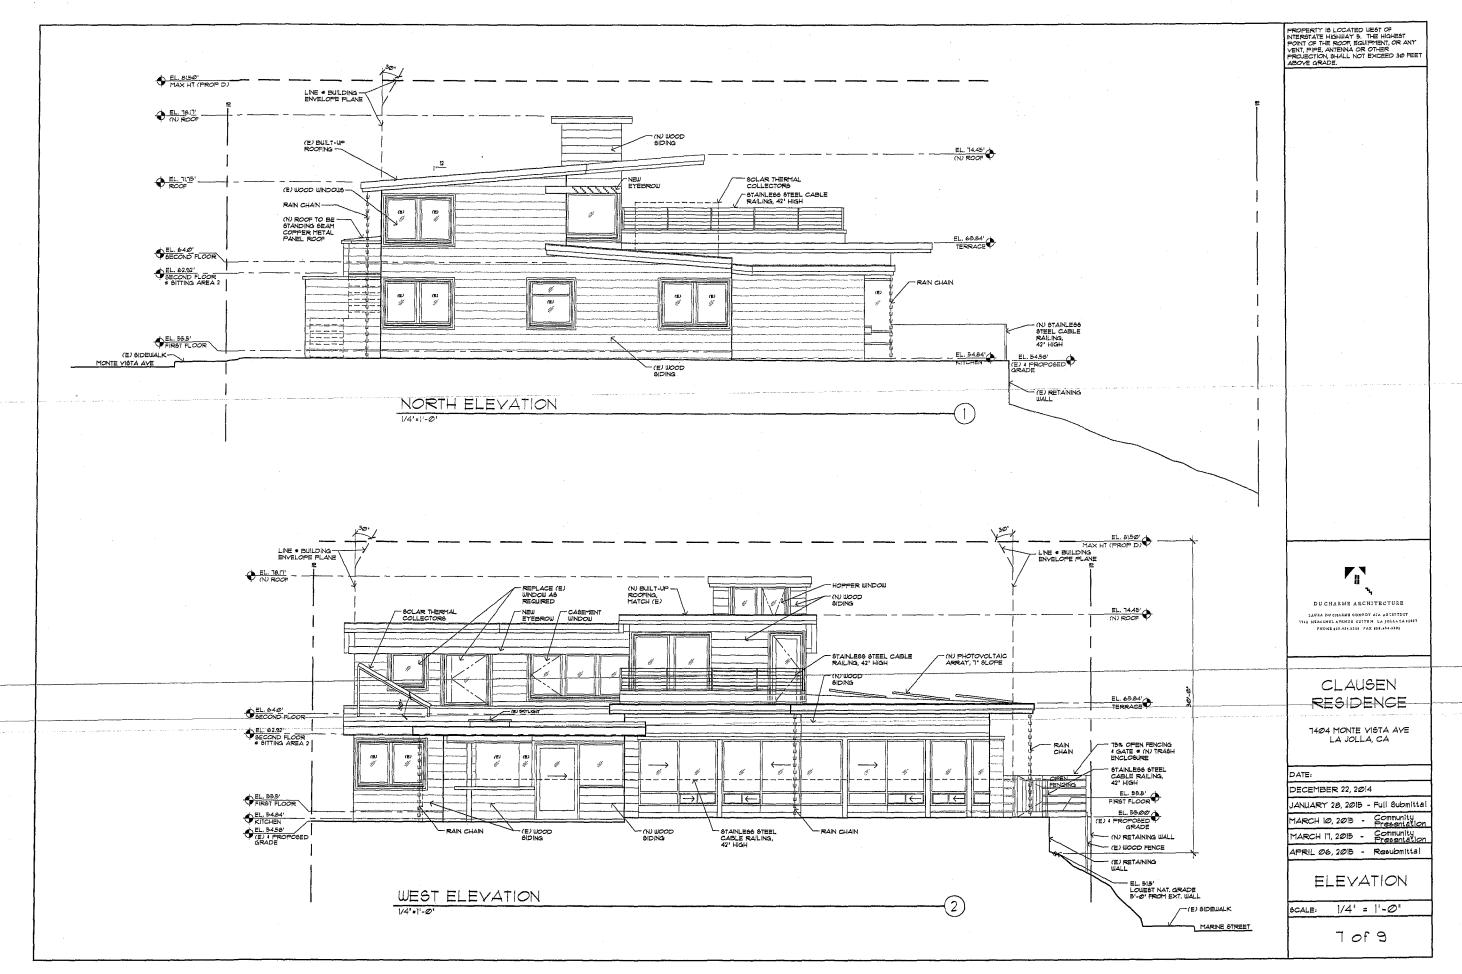

The Residential Element of the LJCP contains policies for new development in order to avoid extreme and intrusive changes to the residential scale of the neighborhood, especially between new and older structures. The plan recommends that bulk and scale be controlled through the application of development regulations, such as setbacks and building height. The plan also recommends that visual relief, such as offsetting planes, articulation, and variations in front setbacks, be applied to provide a transition in scale between surrounding development. The existing residences immediately south and east of the site are one-story structures, however, the majority of the other homes along the block and within the immediate vicinity are two to three-stories. The project complies with the maximum allowable height of the zone, and complies with the required setbacks. In addition, the project provides articulation along the facades, architectural projections, a varied roof line, and uses of wood siding. These features aid in reducing perceived bulk and scale and are an adequate transition between the proposed development and the existing one-story homes.