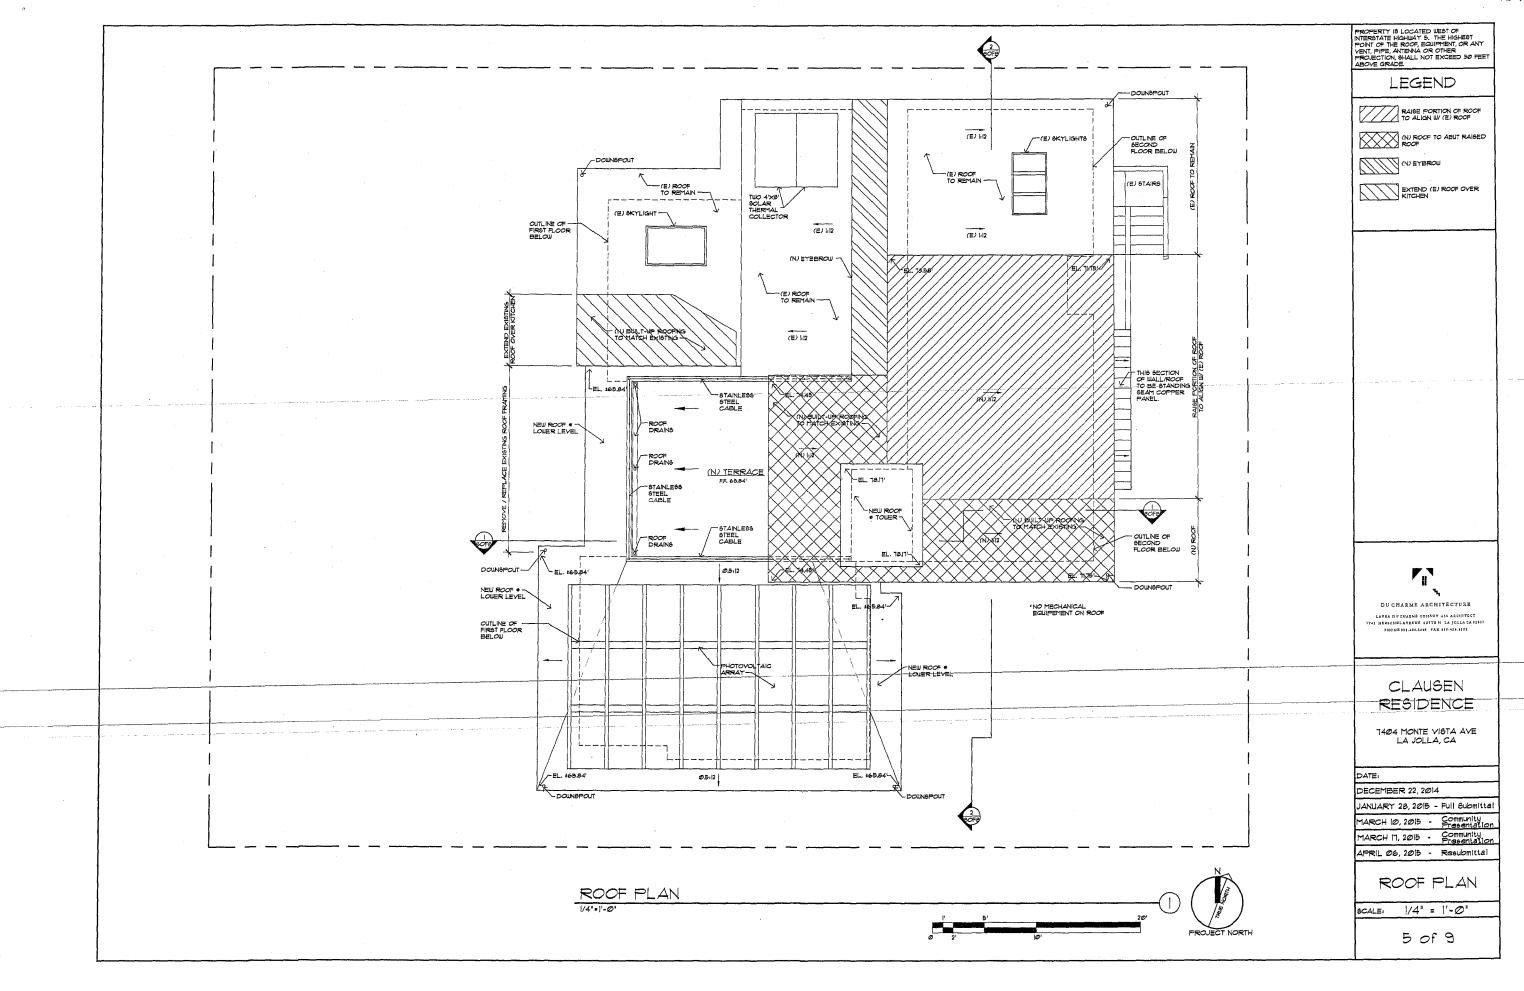

The site is approximately 40 feet above Mean Sea Level (MSL) and is located above the 100-year floodplain. The site is not within or adjacent to the Multiple Species Conservation Program

(MSCP) Multiple Habitat Planning Area (MHPA) and does not contain any other type of Environmental Sensitive Lands (ESL) as defined in San Diego Municipal Code (SDMC) Section 113.0103. The project proposes a maximum building height of 23 feet 2 inches, so the building and any projections will not exceed the maximum 30 foot height limit allowed by the Coastal Height Limitation Overlay Zone.

The project proposes a maximum building height of 23 feet 2 inches, so the building and any projections will not exceed the maximum 30 foot height limit allowed by the Coastal Height Limitation Overlay Zone (CHLOZ). The project is not requesting nor does it require any deviations or variances from the applicable regulations and policy documents, and is consistent with the recommended land use designation, design guidelines, and development standards in effect for this site. Therefore, the development has been designed to meet the development regulations of the underlying zone and would enhance and protect any public views to and along the ocean and other scenic coastal areas as specified in the Local Coastal Program Land Use Plan.

The site is approximately 40 feet above Mean Sea Level (MSL) and is located above the 100-year floodplain. The site is not within or adjacent to the Multiple Species Conservation

Program (MSCP) Multiple Habitat Planning Area (MHPA) and does not contain any other type of Environmental Sensitive Lands (ESL) as defined in San Diego Municipal Code (SDMC) Section 113.0103. The project proposes a maximum building height of 23 feet 2 inches, so the building and any projections will not exceed the maximum 30 foot height limit allowed by the CHLOZ.