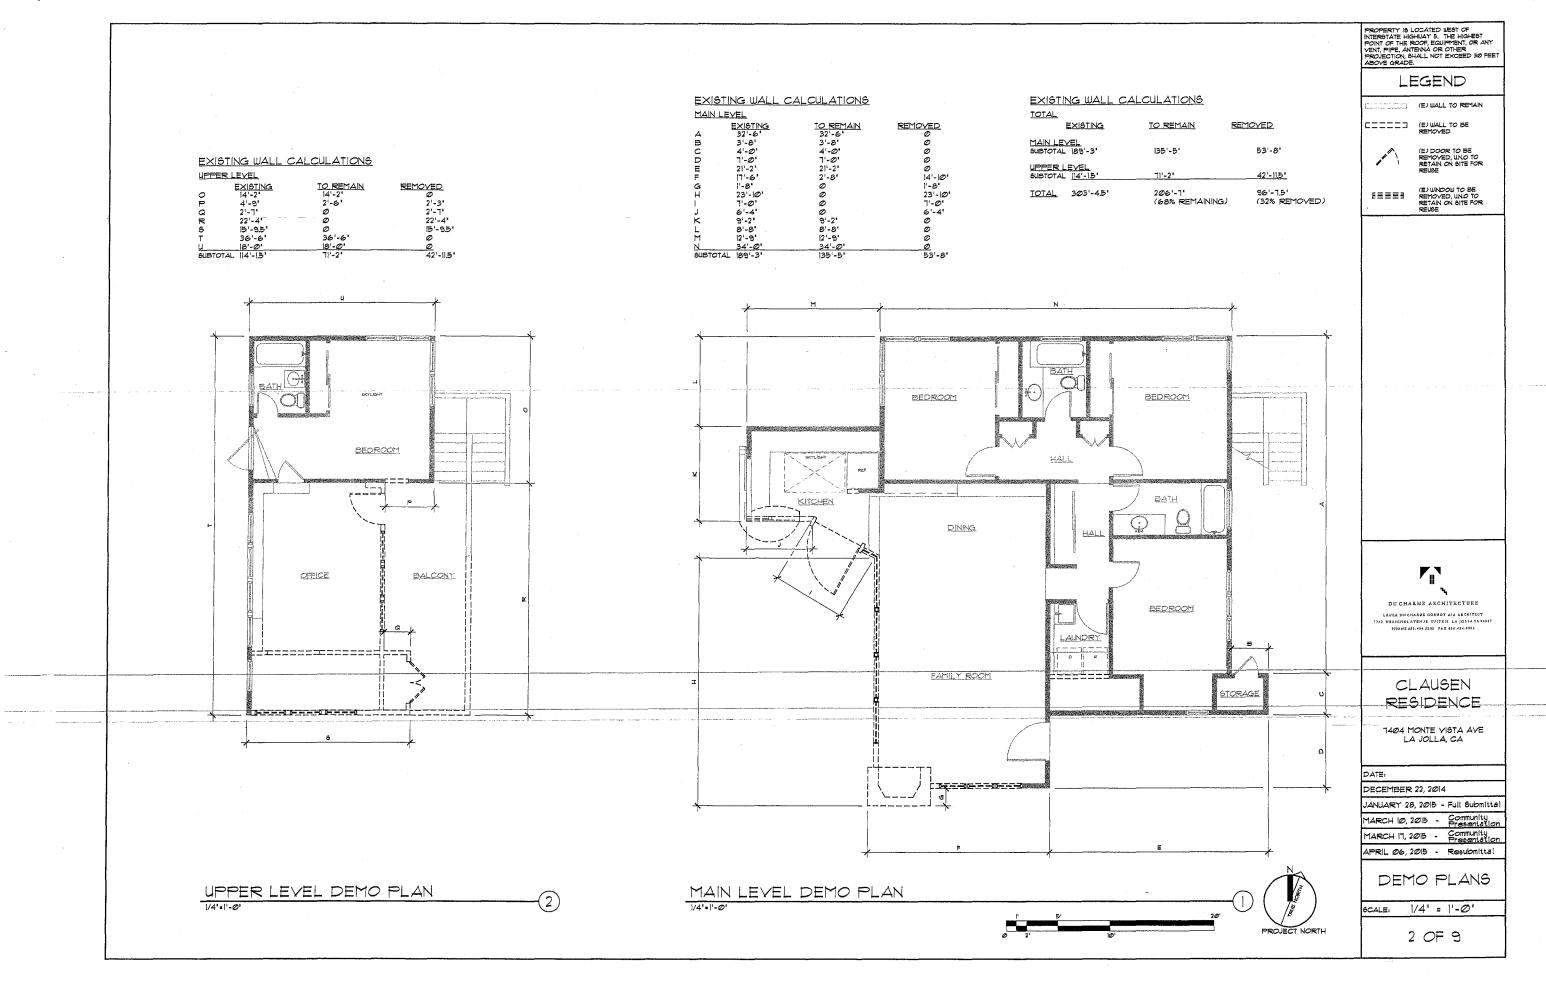

#### **Project Description:**

The project proposes a 775 square foot first floor addition, a 293 square foot second floor addition (additions total 1,068 square feet), and the interior remodel to the first and second floors, a second floor deck/terrace, and associated site improvements for an existing single-family dwelling unit on a 0.172-acre site. As a component of the proposed project, the structure incorporates a roof-mounted photovoltaic system consisting of solar panels sufficient to generate at least 50 percent of the project's projected energy consumption, in conformance with the criteria of the Affordable/In-Fill Housing and Sustainable Buildings Expedite Program.

The project shall include:

- a. A 775 square foot first floor addition, a 293 square foot second floor addition (additions total 1,068 square feet), and the interior remodel to the first and second floors, a second floor deck/terrace, and associated site improvements for an existing single-family dwelling unit on a 0.172-acre site;
- b. Landscaping (planting, irrigation and landscape related improvements);
- c. Off-street parking;

The 0.172-acre site is located at 7404 Monte Vista Avenue, on the northwestern corner of Marine Street and Monte Vista Avenue. The project proposes a 775 square foot first floor addition, a 293 square foot second floor addition (additions total 1,068 square feet), and the interior remodel to the first and second floors, a second floor deck/terrace, and associated site improvements for an existing single-family dwelling unit. As a component of the proposed project, the structure incorporates a roof-mounted photovoltaic system consisting of solar panels sufficient to generate at least 50 percent of the project's projected energy consumption, in conformance with the criteria of the Affordable/In-Fill Housing and Sustainable Buildings Expedite Program.