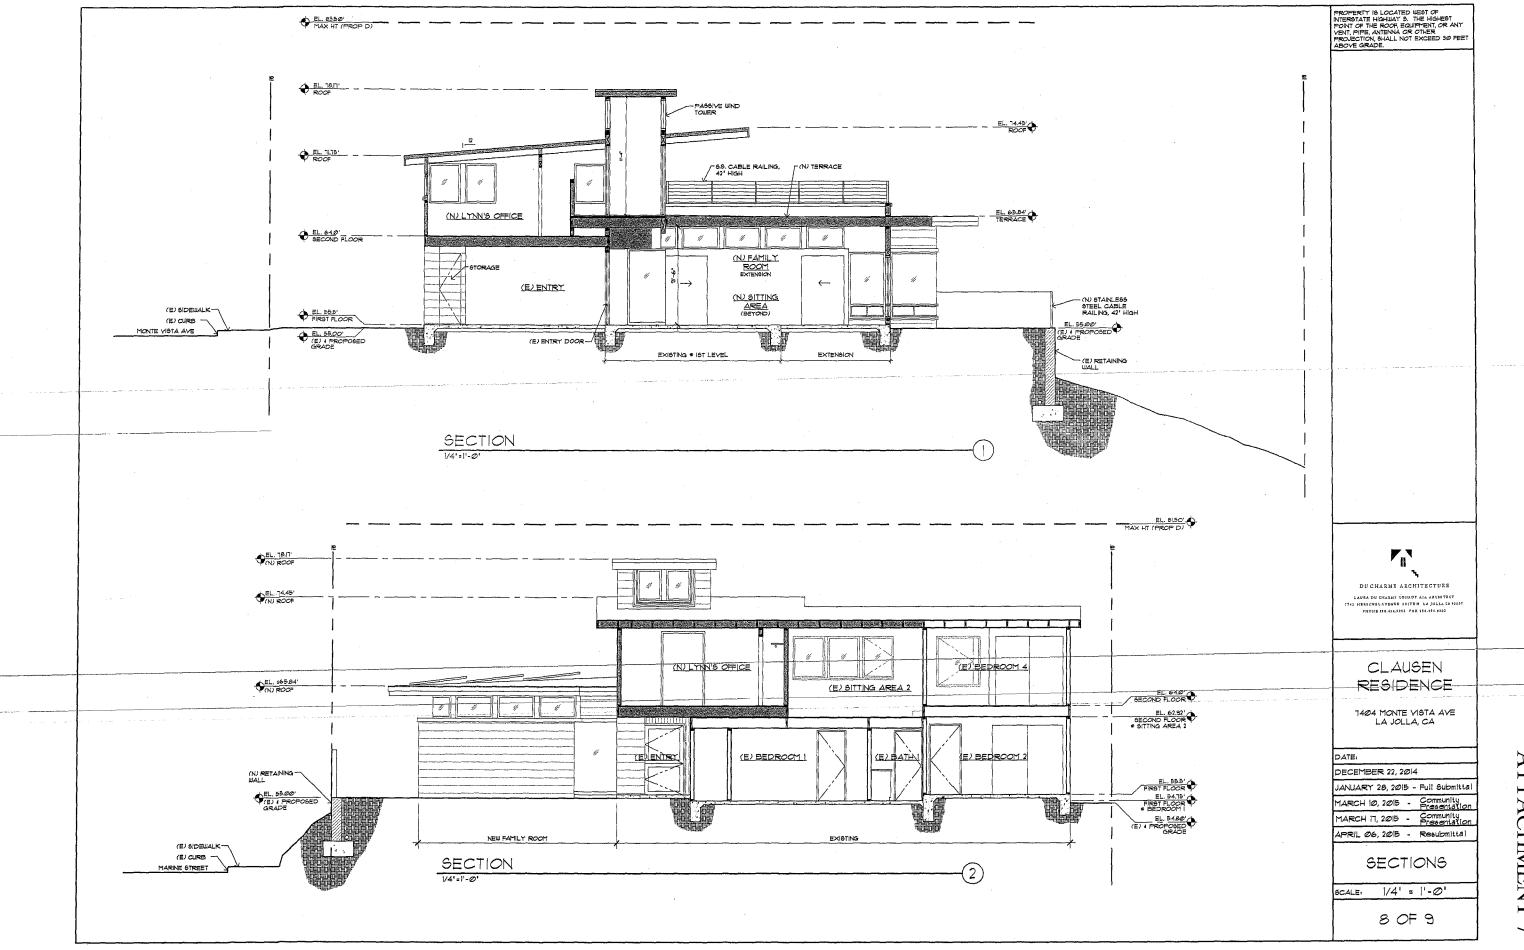

#### **Project Description:**

The project proposes a 775 square foot first floor addition, a 293 square foot second floor addition (additions total 1,068 square feet), and the interior remodel to the first and second floors, a second floor deck/terrace, and associated site improvements for an existing single-family dwelling unit on a 0.172-acre site. As a component of the proposed project, the structure incorporates a roof-mounted photovoltaic system consisting of solar panels sufficient to generate at least 50 percent of the project's projected energy consumption, in conformance with the criteria of the Affordable/In-Fill Housing and Sustainable Buildings Expedite Program.

The site is approximately 40 feet above Mean Sea Level (MSL) and is located above the 100-year floodplain. The site is not within or adjacent to the Multiple Species Conservation Program

(MSCP) Multiple Habitat Planning Area (MHPA) and does not contain any other type of Environmental Sensitive Lands (ESL) as defined in San Diego Municipal Code (SDMC) Section 113.0103. The project proposes a maximum building height of 23 feet 2 inches, so the building and any projections will not exceed the maximum 30 foot height limit allowed by the Coastal Height Limitation Overlay Zone.

The Residential Element of the LJCP contains policies for new development in order to avoid extreme and intrusive changes to the residential scale of the neighborhood, especially between new and older structures. The plan recommends that bulk and scale be controlled through the application of development regulations, such as setbacks and building height. The plan also recommends that visual relief, such as offsetting planes, articulation, and variations in front setbacks, be applied to provide a transition in scale between surrounding development. The existing residences immediately south and east of the site are one-story structures, however, the majority of the other homes along the block and within the immediate vicinity are two to three-stories. The project complies with the maximum allowable height of the zone, and complies with the required setbacks. In addition, the project provides articulation along the facades, architectural projections, a varied roof line, and uses of wood siding. These features aid in reducing perceived bulk and scale and are an adequate transition between the proposed development and the existing one-story homes.

The project proposes a maximum building height of 23 feet 2 inches, so the building and any projections will not exceed the maximum 30 foot height limit allowed by the Coastal Height Limitation Overlay Zone (CHLOZ). The project is not requesting nor does it require any deviations or variances from the applicable regulations and policy documents, and is consistent with the recommended land use designation, design guidelines, and development standards in effect for this site. Therefore, the development has been designed to meet the development regulations of the underlying zone and would enhance and protect any public views to and along the ocean and other scenic coastal areas as specified in the Local Coastal Program Land Use Plan.