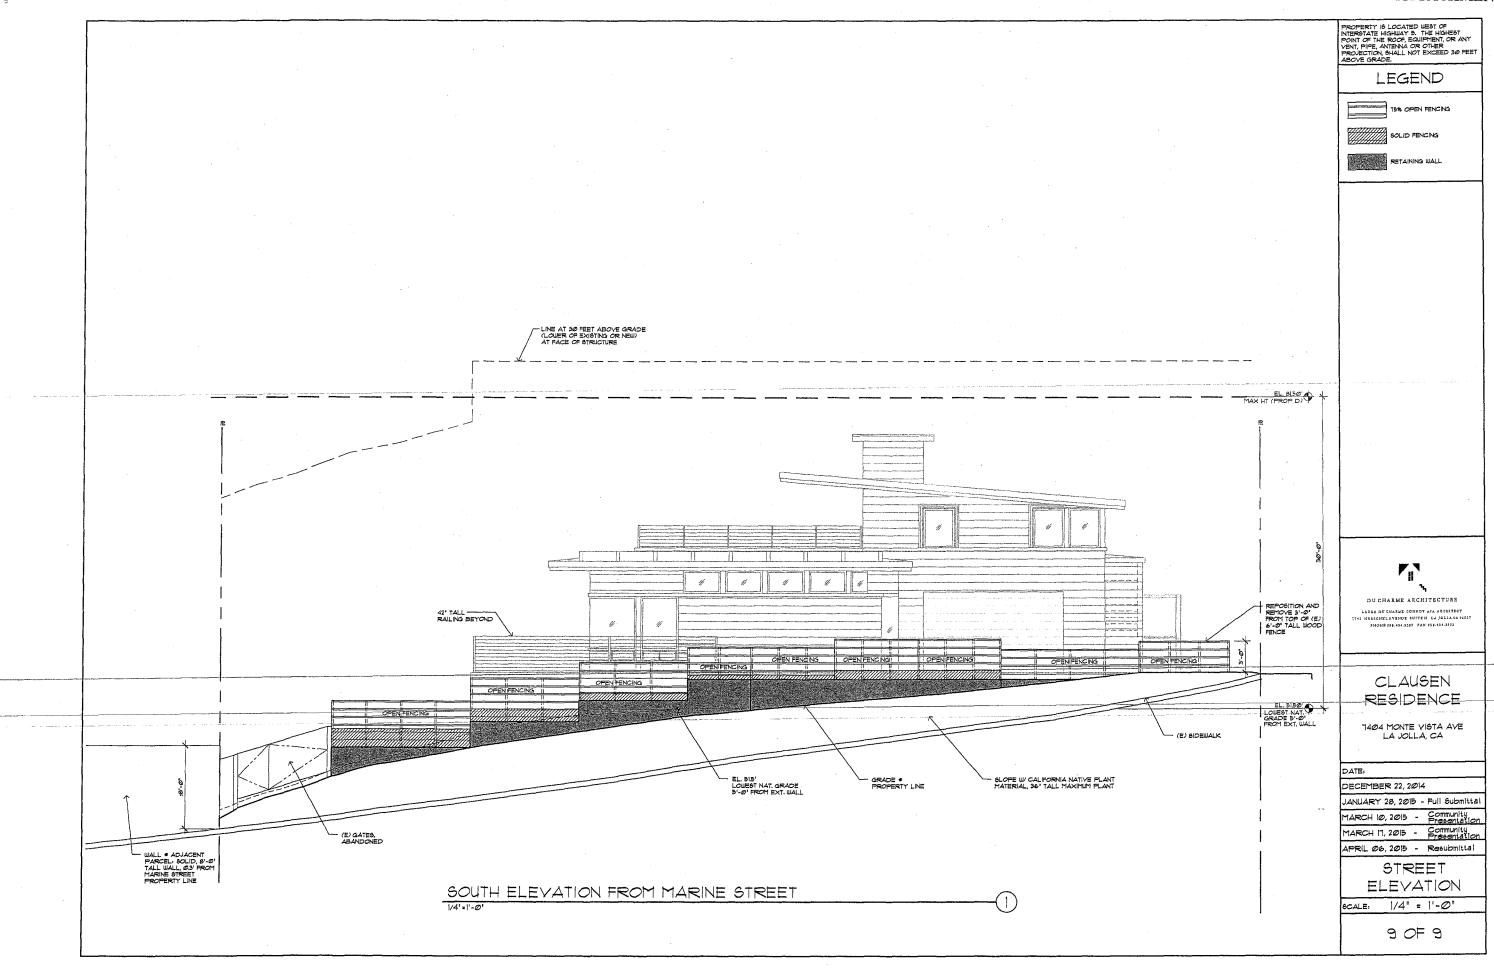

The property is a corner lot, is located approximately 345 feet from the Pacific Ocean, and Marine Street at this location is designated as the first public roadway paralleling the sea (Attachment 5). Marine Street is designated as a view corridor with views toward the Pacific Ocean and the proposed project complies with the street side setback requirement along Marine Street which preserves the framed view down the public right-of-way looking west. In addition, Marine Street contains a physical accessway in the form of a stairway from the public right-of-way to the tide pools; however, this access is not adjacent to the property. The property is not designated as a viewshed or scenic overlook and does not contain intermittent or partial vista views as identified within the adopted LJCP and Local Coastal Program Land Use Plan.

The site is approximately 40 feet above Mean Sea Level (MSL) and is located above the 100-year floodplain. The site is not within or adjacent to the Multiple Species Conservation Program

(MSCP) Multiple Habitat Planning Area (MHPA) and does not contain any other type of Environmental Sensitive Lands (ESL) as defined in San Diego Municipal Code (SDMC) Section 113.0103. The project proposes a maximum building height of 23 feet 2 inches, so the building and any projections will not exceed the maximum 30 foot height limit allowed by the Coastal Height Limitation Overlay Zone.

The property is a corner lot and is located approximately 345 feet from the Pacific Ocean and Marine Street at this location is designated as the first public roadway paralleling the sea. Marine Street is designated as a view corridor with views toward the Pacific Ocean and the proposed project. Complies with the street side setback requirement along Marine Street which preserves and enhance the framed view down the public right-of-way looking west. In addition, Marine Street contains a physical accessway in the form of a stairway from the public right-of-way to the tide pools; however, this access is not adjacent to the property and the development would not encroach upon the existing physical accessway. The property is not designated as a viewshed or scenic overlook and does not contain intermittent or partial vista views as identified within the adopted La Jolla Community Plan (LJCP) and Local Coastal Program Land Use Plan.

The project proposes a maximum building height of 23 feet 2 inches, so the building and any projections will not exceed the maximum 30 foot height limit allowed by the Coastal Height Limitation Overlay Zone (CHLOZ). The project is not requesting nor does it require any deviations or variances from the applicable regulations and policy documents, and is consistent with the recommended land use designation, design guidelines, and development standards in effect for this site. Therefore, the development has been designed to meet the development regulations of the underlying zone and would enhance and protect any public views to and along the ocean and other scenic coastal areas as specified in the Local Coastal Program Land Use Plan.

The site is approximately 40 feet above Mean Sea Level (MSL) and is located above the 100-year floodplain. The site is not within or adjacent to the Multiple Species Conservation

Program (MSCP) Multiple Habitat Planning Area (MHPA) and does not contain any other type of Environmental Sensitive Lands (ESL) as defined in San Diego Municipal Code (SDMC) Section 113.0103. The project proposes a maximum building height of 23 feet 2 inches, so the building and any projections will not exceed the maximum 30 foot height limit allowed by the CHLOZ.