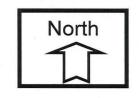

#### **BACKGROUND**

The proposed project site is located at 7404 Monte Vista Avenue (Attachment 1), on the northwestern corner of Marine Street and Monte Vista Avenue (Attachment 2). The property is in the RS-1-7 Zone (Attachment 3) within the La Jolla Community Plan and Local Coastal Program Land Use Plan (Attachment 4), Coastal Overlay Zone (Appealable Area), Coastal Height

Limitation Overlay Zone, the First Public Roadway, the Parking Impact Overlay Zone (Coastal and Beach Impact Area), the Residential Tandem Parking Overlay Zone, and the Transit Area Overlay Zone. The zoning designation is a single family residential zone which allows for the development of a single dwelling unit. The La Jolla Community Plan (LJCP) designates the proposed project site for Low Density Residential land use at 5-9 dwelling units per acre (DU/AC). The project site, occupying 0.172-acres, could accommodate one dwelling unit based on the underlying zone and one- to two-dwelling unit based on the community plan. The surrounding properties have been previously graded and developed with existing single-family dwelling units. The properties are zoned RS-1-7 and the land use designation is Low Density Residential at 5-9 DU/AC.

The project site is a corner lot with frontage on Marine Street and Monte Vista Avenue. The parcel has been previously graded and developed with an existing single-family dwelling unit. The existing single-family dwelling unit was constructed in 1948 and a historical assessment was performed. Due to previous alterations including multiple additions to the front elevation and second level deck alteration, City staff has determined that the property and associated structure would not be considered historically or architecturally significant in terms of architectural style, appearance, design, or construction associated with important persons or events in history. In addition, the property does not meet local designation criteria as an individually significant resource under any adopted Historical Resources Board Criteria.

#### **Project Description:**

The project proposes a 775 square foot first floor addition, a 293 square foot second floor addition (additions total 1,068 square feet), and the interior remodel to the first and second floors, a second floor deck/terrace, and associated site improvements for an existing single-family dwelling unit on a 0.172-acre site. As a component of the proposed project, the structure incorporates a roof-mounted photovoltaic system consisting of solar panels sufficient to generate at least 50 percent of the project's projected energy consumption, in conformance with the criteria of the Affordable/In-Fill Housing and Sustainable Buildings Expedite Program.

The property is a corner lot, is located approximately 345 feet from the Pacific Ocean, and Marine Street at this location is designated as the first public roadway paralleling the sea (Attachment 5). Marine Street is designated as a view corridor with views toward the Pacific Ocean and the proposed project complies with the street side setback requirement along Marine Street which preserves the framed view down the public right-of-way looking west. In addition, Marine Street contains a physical accessway in the form of a stairway from the public right-of-way to the tide pools; however, this access is not adjacent to the property. The property is not designated as a viewshed or scenic overlook and does not contain intermittent or partial vista views as identified within the adopted LJCP and Local Coastal Program Land Use Plan.

The site is approximately 40 feet above Mean Sea Level (MSL) and is located above the 100-year floodplain. The site is not within or adjacent to the Multiple Species Conservation Program

(MSCP) Multiple Habitat Planning Area (MHPA) and does not contain any other type of Environmental Sensitive Lands (ESL) as defined in San Diego Municipal Code (SDMC) Section 113.0103. The project proposes a maximum building height of 23 feet 2 inches, so the building and any projections will not exceed the maximum 30 foot height limit allowed by the Coastal Height Limitation Overlay Zone.

#### **ZONING INFORMATION:**

ZONE: RS-1-7

**HEIGHT LIMIT:** 24/30-feet

LOT SIZE: 5,000 square feet

FLOOR AREA RATIO: 59 percent

LOT COVERAGE: NA - FRONT SETBACK: 15 feet SIDE SETBACK: 4 feet

STREETSIDE SETBACK: 10 feet REAR SETBACK: 13 feet

PARKING: 2

| ADJACENT PROPERTIES:                     | LAND USE<br>DESIGNATION &<br>ZONE                                                                                | EXISTING LAND USE       |  |
|------------------------------------------|------------------------------------------------------------------------------------------------------------------|-------------------------|--|
| NORTH:                                   | Low Density Residential;<br>RS-1-7                                                                               | Single Family Residence |  |
| SOUTH:                                   | Low Density Residential;<br>RS-1-7                                                                               | Single Family Residence |  |
| EAST:                                    | Low Density Residential;<br>RS-1-7                                                                               | Single Family Residence |  |
| WEST:                                    | Low Density Residential;<br>RS-1-7                                                                               | Single Family Residence |  |
| DEVIATIONS OR<br>VARIANCES REQUESTED:    | None                                                                                                             |                         |  |
| COMMUNITY PLANNING GROUP RECOMMENDATION: | On April 2, 2015, the La Jolla Community Planning Association voted 14-0-1 to recommend approval of the project. |                         |  |