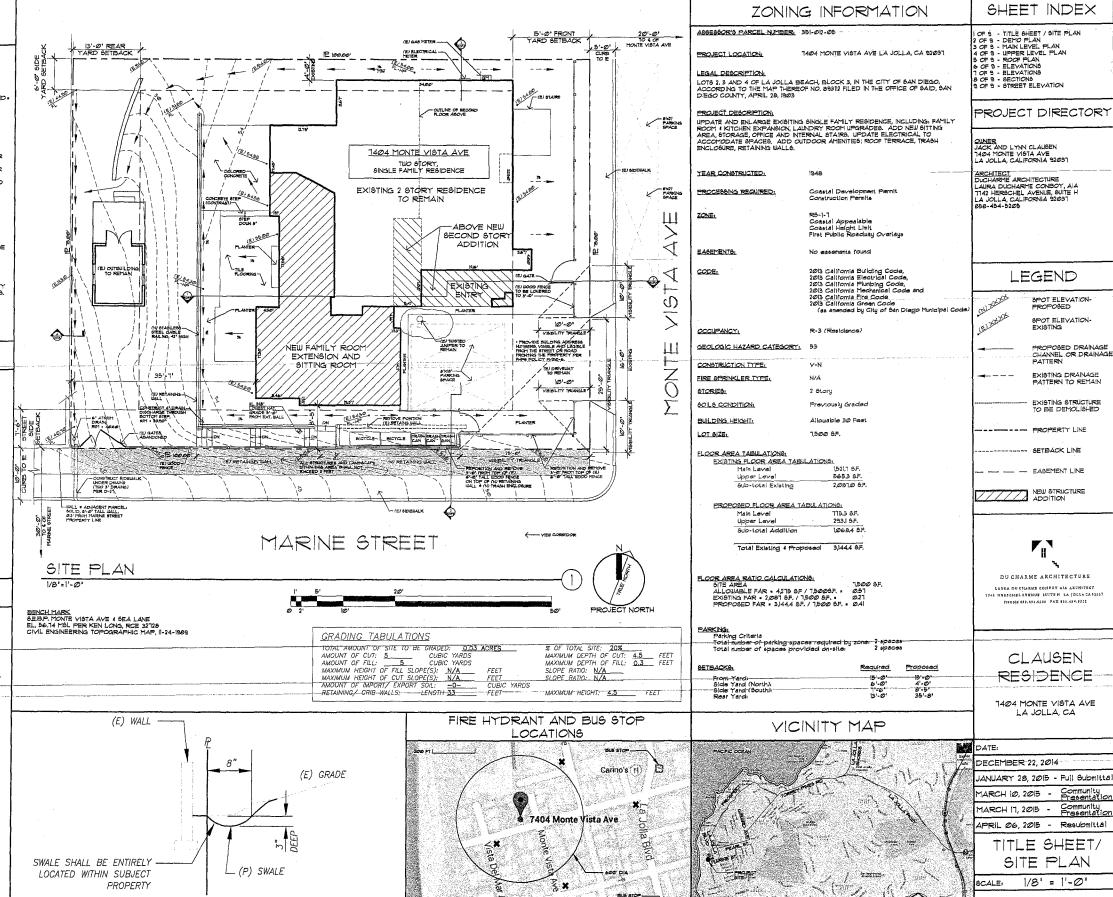

#### **Project Description:**

The project proposes a 775 square foot first floor addition, a 293 square foot second floor addition (additions total 1,068 square feet), and the interior remodel to the first and second floors, a second floor deck/terrace, and associated site improvements for an existing single-family dwelling unit on a 0.172-acre site. As a component of the proposed project, the structure incorporates a roof-mounted photovoltaic system consisting of solar panels sufficient to generate at least 50 percent of the project's projected energy consumption, in conformance with the criteria of the Affordable/In-Fill Housing and Sustainable Buildings Expedite Program.

The project shall include:

- a. A 775 square foot first floor addition, a 293 square foot second floor addition (additions total 1,068 square feet), and the interior remodel to the first and second floors, a second floor deck/terrace, and associated site improvements for an existing single-family dwelling unit on a 0.172-acre site;
- b. Landscaping (planting, irrigation and landscape related improvements);
- c. Off-street parking;