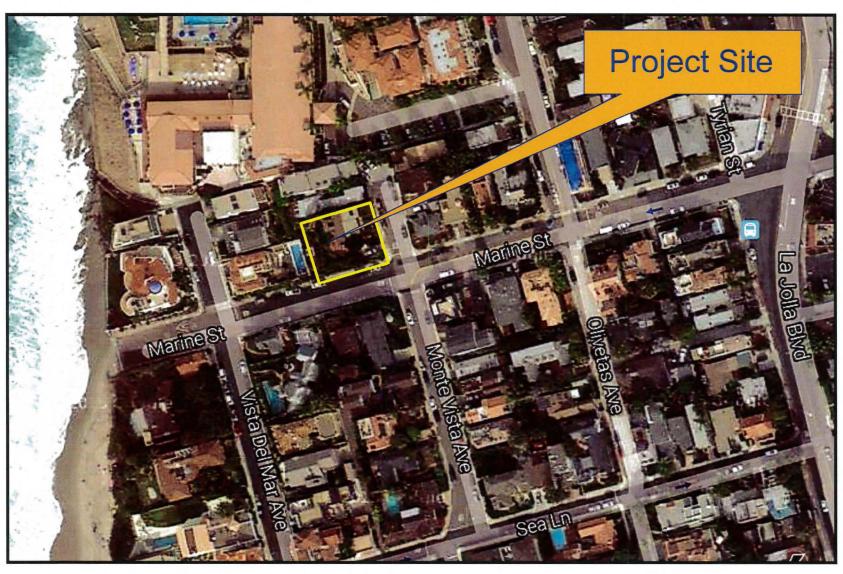

#### **BACKGROUND**

The proposed project site is located at 7404 Monte Vista Avenue (Attachment 1), on the northwestern corner of Marine Street and Monte Vista Avenue (Attachment 2). The property is in the RS-1-7 Zone (Attachment 3) within the La Jolla Community Plan and Local Coastal Program Land Use Plan (Attachment 4), Coastal Overlay Zone (Appealable Area), Coastal Height

## **Aerial Photograph**

<u>Clausen Residence - Project No. 404187</u> 7404 Monte Vista Avenue

**Zoning Map** 

Clausen Residence - Project No. 404187 7404 Monte Vista Avenue